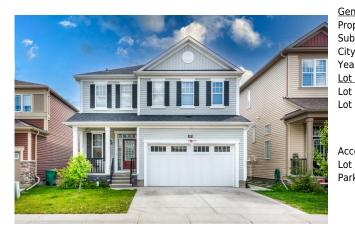

## 431 WINDROW Common, Airdrie T4B 4K3

| MLS®#:  | A2140622 | Area:   | Windsong | Listing          | 06/21/24       | List Price: <b>\$779,900</b> |
|---------|----------|---------|----------|------------------|----------------|------------------------------|
| Status: | Active   | County: | Airdrie  | Date:<br>Change: | +\$30k, 23-Jun | Association: Fort McMurray   |

| ccess:<br>ot Feat:<br>ork Feat: | Front Yard,Rect<br>Double Garage A | -                   |       |            |           |
|---------------------------------|------------------------------------|---------------------|-------|------------|-----------|
|                                 |                                    |                     |       | Garage Sz: | 1         |
|                                 |                                    |                     |       | Ttl Park:  | 2         |
| ot Shape:                       |                                    |                     |       | Parking    |           |
| ot Sz Ar:                       | 3,480 sqft                         | Ttl Sqft:           | 2,363 |            |           |
| <u>ot Information</u>           |                                    | Low Sqft:           |       | Style:     | 2 Storey  |
| ear Built:                      | 2018                               | Abv Sqft:           | 2,363 | Baths:     | 3.5 (3 1) |
| ty/Town:                        | Airdrie                            | Finished Floor Area |       | Beds:      | 4(31)     |
| ib Type:                        | Detached                           |                     |       | Layout     |           |
| ор Туре:                        | Residential                        |                     |       | 17         |           |
| eneral Information              | <u>)</u>                           |                     |       | DOM        |           |

| Bedroom - Primary<br>3pc Bathroom<br>Den<br>Game Room | Second<br>Basement<br>Basement<br>Basement                                                                                                        | 17`5" x 17`1"<br>7`0" x 12`2"<br>13`7" x 8`0"<br>19`3" x 14`1"                                                                                                                                                                | Walk-In Closet<br>Bedroom<br>Kitchen<br>Furnace/Utility Room<br>Legal/Tax/Financial                                                                                                                                                        | Second<br>Basement<br>Basement<br>Basement                                                                                                                                           | 7`10" x 6`0"<br>15`5" x 11`4"<br>10`2" x 14`8"<br>12`7" x 5`11"                                                                                                                                                                                                                                                                                                      |
|-------------------------------------------------------|---------------------------------------------------------------------------------------------------------------------------------------------------|-------------------------------------------------------------------------------------------------------------------------------------------------------------------------------------------------------------------------------|--------------------------------------------------------------------------------------------------------------------------------------------------------------------------------------------------------------------------------------------|--------------------------------------------------------------------------------------------------------------------------------------------------------------------------------------|----------------------------------------------------------------------------------------------------------------------------------------------------------------------------------------------------------------------------------------------------------------------------------------------------------------------------------------------------------------------|
|                                                       |                                                                                                                                                   |                                                                                                                                                                                                                               |                                                                                                                                                                                                                                            |                                                                                                                                                                                      |                                                                                                                                                                                                                                                                                                                                                                      |
| Title:<br><b>Fee Simple</b><br>Legal Desc:            | 1711505                                                                                                                                           | Zoning:<br><b>R1-U</b>                                                                                                                                                                                                        |                                                                                                                                                                                                                                            |                                                                                                                                                                                      |                                                                                                                                                                                                                                                                                                                                                                      |
| 2090. 2000.                                           |                                                                                                                                                   |                                                                                                                                                                                                                               | Remarks                                                                                                                                                                                                                                    |                                                                                                                                                                                      |                                                                                                                                                                                                                                                                                                                                                                      |
| Pub Rmks:<br>Inclusions:<br>Property Listed By:       | spacious mud area bi<br>upgraded 8ft doors th<br>the ceiling with lovely<br>upgraded appliances<br>second floor has a bo<br>bathroom with a large | g enough to have your shoes, and<br>proughout the home. The living roc<br>r crown bulkheads. The Quartz cou<br>all complete the kitchen area. The<br>nus room with three other bedrood<br>e shower. There is an illegal basen | a nice bench just by the door. You th<br>om has a gas-powered fireplace to ke<br>intertop Island and worktop make yo<br>upgraded sliding door leads to the C<br>ms and a laundry room. The primary<br>nent suite with a bedroom, shower, a | ten walk into the spacious li<br>tep the warm night TV mom<br>u want to spend quality tim<br>Composite deck in the backy<br>room has a huge window wi<br>nd kitchen area with a side | e space is quite staggering. On entry is the<br>iving area with the 9ft ceiling and the<br>eents. The kitchen has upgraded cabinets to<br>he in the kitchen baking or cooking. The<br>yard, with a carefully landscaped yard. The<br>ith lots of natural light. It is a four-piece<br>e entry. The neighborhood has good<br>< & bike paths. Book a showing with your |