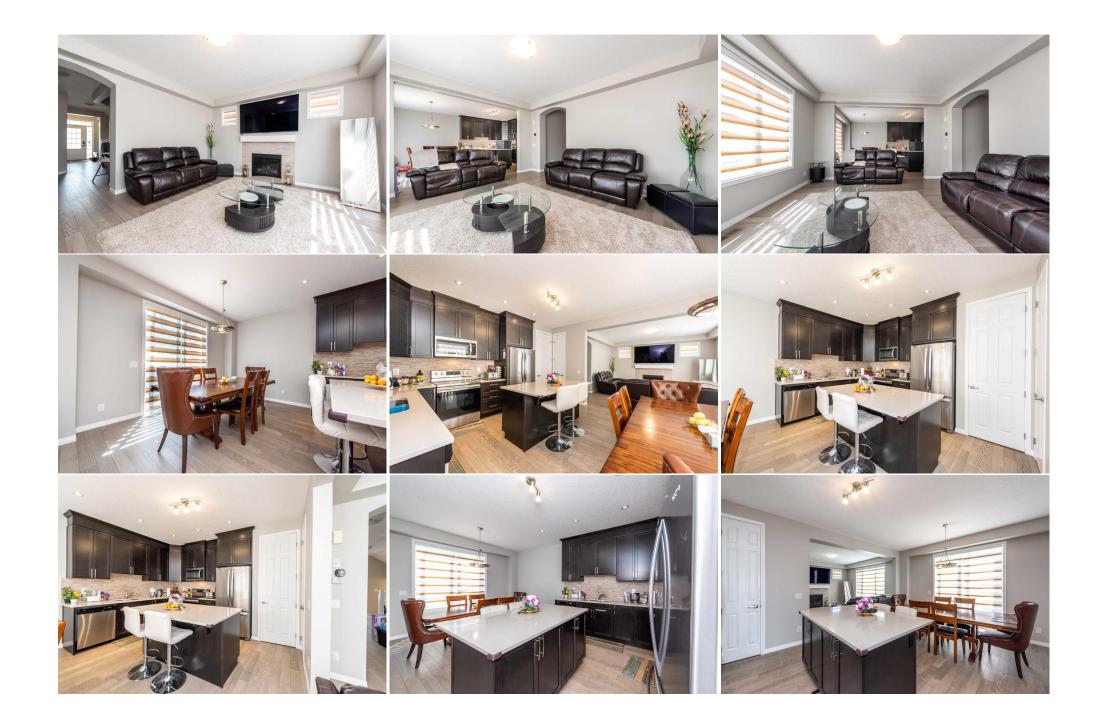

| Bedroom - Primary<br>3pc Bathroom<br>Den<br>Game Room | Second<br>Basement<br>Basement<br>Basement                                                                                                        | 17`5" x 17`1"<br>7`0" x 12`2"<br>13`7" x 8`0"<br>19`3" x 14`1"                                                                                                                                                                | Walk-In Closet<br>Bedroom<br>Kitchen<br>Furnace/Utility Room<br>Legal/Tax/Financial                                                                                                                                                        | Second<br>Basement<br>Basement<br>Basement                                                                                                                                           | 7`10" x 6`0"<br>15`5" x 11`4"<br>10`2" x 14`8"<br>12`7" x 5`11"                                                                                                                                                                                                                                                                                                      |
|-------------------------------------------------------|---------------------------------------------------------------------------------------------------------------------------------------------------|-------------------------------------------------------------------------------------------------------------------------------------------------------------------------------------------------------------------------------|--------------------------------------------------------------------------------------------------------------------------------------------------------------------------------------------------------------------------------------------|--------------------------------------------------------------------------------------------------------------------------------------------------------------------------------------|----------------------------------------------------------------------------------------------------------------------------------------------------------------------------------------------------------------------------------------------------------------------------------------------------------------------------------------------------------------------|
|                                                       |                                                                                                                                                   |                                                                                                                                                                                                                               |                                                                                                                                                                                                                                            |                                                                                                                                                                                      |                                                                                                                                                                                                                                                                                                                                                                      |
| Title:<br><b>Fee Simple</b><br>Legal Desc:            | 1711505                                                                                                                                           | Zoning:<br><b>R1-U</b>                                                                                                                                                                                                        |                                                                                                                                                                                                                                            |                                                                                                                                                                                      |                                                                                                                                                                                                                                                                                                                                                                      |
| 2090. 2000.                                           |                                                                                                                                                   |                                                                                                                                                                                                                               | Remarks                                                                                                                                                                                                                                    |                                                                                                                                                                                      |                                                                                                                                                                                                                                                                                                                                                                      |
| Pub Rmks:<br>Inclusions:<br>Property Listed By:       | spacious mud area bi<br>upgraded 8ft doors th<br>the ceiling with lovely<br>upgraded appliances<br>second floor has a bo<br>bathroom with a large | g enough to have your shoes, and<br>proughout the home. The living roc<br>r crown bulkheads. The Quartz cou<br>all complete the kitchen area. The<br>nus room with three other bedrood<br>e shower. There is an illegal basen | a nice bench just by the door. You th<br>om has a gas-powered fireplace to ke<br>intertop Island and worktop make yo<br>upgraded sliding door leads to the C<br>ms and a laundry room. The primary<br>nent suite with a bedroom, shower, a | ten walk into the spacious li<br>tep the warm night TV mom<br>u want to spend quality tim<br>Composite deck in the backy<br>room has a huge window wi<br>nd kitchen area with a side | e space is quite staggering. On entry is the<br>iving area with the 9ft ceiling and the<br>eents. The kitchen has upgraded cabinets to<br>he in the kitchen baking or cooking. The<br>yard, with a carefully landscaped yard. The<br>ith lots of natural light. It is a four-piece<br>e entry. The neighborhood has good<br>< & bike paths. Book a showing with your |