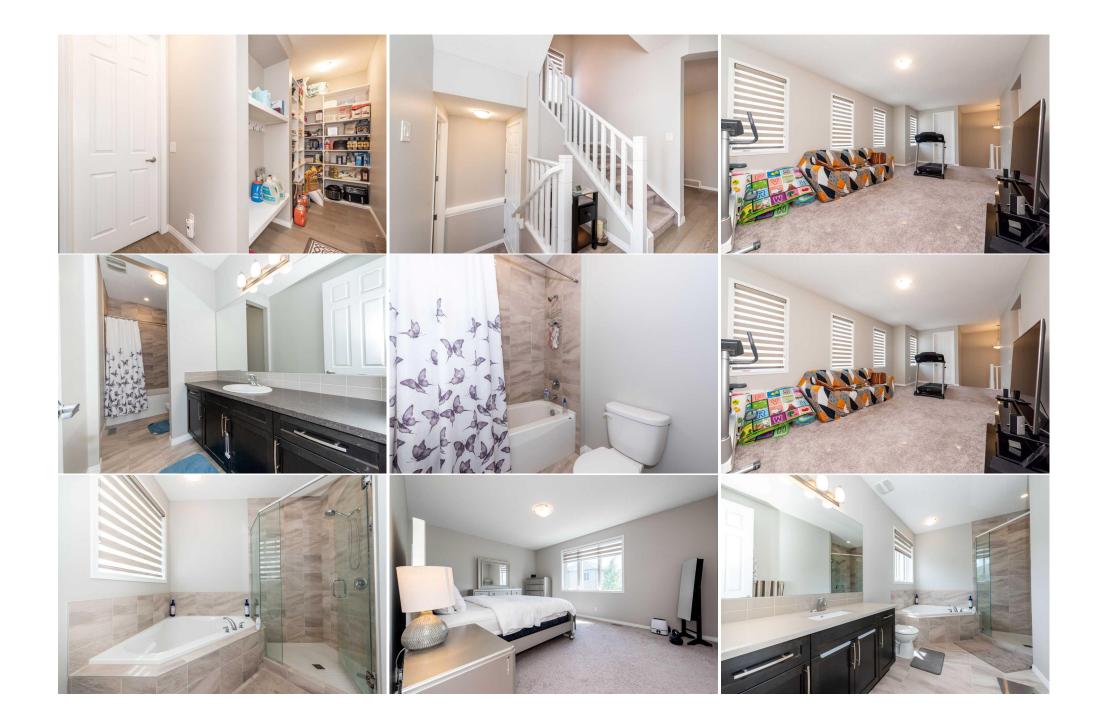

| Bedroom - Primary<br>3pc Bathroom<br>Den<br>Game Room | Second<br>Basement<br>Basement<br>Basement                                                                                                        | 17`5" x 17`1"<br>7`0" x 12`2"<br>13`7" x 8`0"<br>19`3" x 14`1"                                                                                                                                                                | Walk-In Closet<br>Bedroom<br>Kitchen<br>Furnace/Utility Room<br>Legal/Tax/Financial                                                                                                                                                        | Second<br>Basement<br>Basement<br>Basement                                                                                                                                           | 7`10" x 6`0"<br>15`5" x 11`4"<br>10`2" x 14`8"<br>12`7" x 5`11"                                                                                                                                                                                                                                                                                                      |
|-------------------------------------------------------|---------------------------------------------------------------------------------------------------------------------------------------------------|-------------------------------------------------------------------------------------------------------------------------------------------------------------------------------------------------------------------------------|--------------------------------------------------------------------------------------------------------------------------------------------------------------------------------------------------------------------------------------------|--------------------------------------------------------------------------------------------------------------------------------------------------------------------------------------|----------------------------------------------------------------------------------------------------------------------------------------------------------------------------------------------------------------------------------------------------------------------------------------------------------------------------------------------------------------------|
|                                                       |                                                                                                                                                   |                                                                                                                                                                                                                               |                                                                                                                                                                                                                                            |                                                                                                                                                                                      |                                                                                                                                                                                                                                                                                                                                                                      |
| Title:<br><b>Fee Simple</b><br>Legal Desc:            | 1711505                                                                                                                                           | Zoning:<br><b>R1-U</b>                                                                                                                                                                                                        |                                                                                                                                                                                                                                            |                                                                                                                                                                                      |                                                                                                                                                                                                                                                                                                                                                                      |
| 2090. 2000.                                           |                                                                                                                                                   |                                                                                                                                                                                                                               | Remarks                                                                                                                                                                                                                                    |                                                                                                                                                                                      |                                                                                                                                                                                                                                                                                                                                                                      |
| Pub Rmks:<br>Inclusions:<br>Property Listed By:       | spacious mud area bi<br>upgraded 8ft doors th<br>the ceiling with lovely<br>upgraded appliances<br>second floor has a bo<br>bathroom with a large | g enough to have your shoes, and<br>proughout the home. The living roc<br>r crown bulkheads. The Quartz cou<br>all complete the kitchen area. The<br>nus room with three other bedrood<br>e shower. There is an illegal basen | a nice bench just by the door. You th<br>om has a gas-powered fireplace to ke<br>intertop Island and worktop make yo<br>upgraded sliding door leads to the C<br>ms and a laundry room. The primary<br>nent suite with a bedroom, shower, a | ten walk into the spacious li<br>tep the warm night TV mom<br>u want to spend quality tim<br>Composite deck in the backy<br>room has a huge window wi<br>nd kitchen area with a side | e space is quite staggering. On entry is the<br>iving area with the 9ft ceiling and the<br>eents. The kitchen has upgraded cabinets to<br>he in the kitchen baking or cooking. The<br>yard, with a carefully landscaped yard. The<br>ith lots of natural light. It is a four-piece<br>e entry. The neighborhood has good<br>< & bike paths. Book a showing with your |