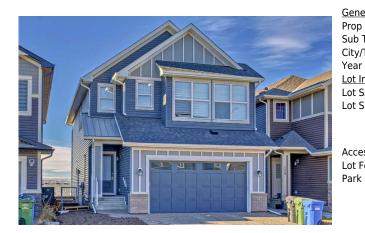

## 155 LUCAS Terrace, Calgary T3P 1X3

| MLS®#:  | A2140628 | Area:   | Livingston | Listing          | 06/12/24       | List Price: <b>\$1,024,786</b> |
|---------|----------|---------|------------|------------------|----------------|--------------------------------|
| Status: | Active   | County: | Calgary    | Date:<br>Change: | -\$15k, 27-Jun | Association: Fort McMurray     |

| neral Informatio |                  |                   |           | DOM           |           |
|------------------|------------------|-------------------|-----------|---------------|-----------|
| р Туре:          | Residential      |                   |           | 15            |           |
| o Type:          | Detached         |                   |           | <u>Layout</u> |           |
| y/Town:          | Calgary          | Finished Floor Ar | <u>ea</u> | Beds:         | 6 (4 2 )  |
| ar Built:        | 2022             | Abv Sqft:         | 2,562     | Baths:        | 5.5 (5 1) |
| Information      |                  | Low Sqft:         |           | Style:        | 2 Storey  |
| Sz Ar:           | 4,877 sqft       | Ttl Sqft:         | 2,562     |               |           |
| Shape:           |                  |                   |           | Parking       |           |
|                  |                  |                   |           | Ttl Park:     | 4         |
|                  |                  |                   |           | Garage Sz:    | 2         |
| cess:            |                  |                   |           |               |           |
| Feat:            | Street Lighting, | Rectangular Lot   |           |               |           |
| k Feat:          | Double Garage    | Attached          |           |               |           |