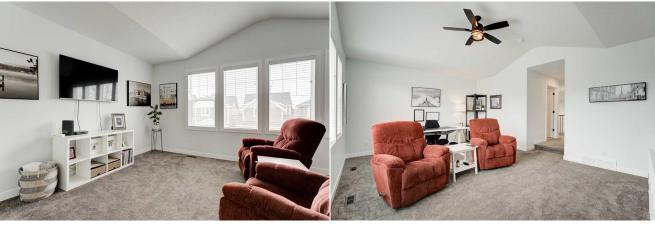

Utilities and Features

| Roof:<br>Heating:<br>Sewer:              | Asphalt<br>Fireplace(s),Forced Air |                | Construction:<br>Cement Fiber Board,Concre<br>Flooring:                                     | Cement Fiber Board,Concrete,Wood Frame |                   |  |  |
|------------------------------------------|------------------------------------|----------------|---------------------------------------------------------------------------------------------|----------------------------------------|-------------------|--|--|
| Ext Feat:                                | BBQ gas line                       |                | • •                                                                                         | Carpet,Ceramic Tile,Hardwood           |                   |  |  |
|                                          |                                    |                | Water Source:                                                                               |                                        |                   |  |  |
|                                          |                                    |                | Fnd/Bsmt:<br>Boured Concrete                                                                | Poured Concrete                        |                   |  |  |
| Kitchen Appl:<br>Int Feat:<br>Utilities: |                                    |                | wave Hood Fan,Refrigerator,Window<br>ters,High Ceilings,No Smoking Home<br>Room Information | -                                      | oset(s)           |  |  |
| Room                                     | Level                              | Dimensions     | Room                                                                                        | Level                                  | <u>Dimensions</u> |  |  |
| Kitchen                                  | Main                               | 13`6" x 12`3"  | Dining Room                                                                                 | Main                                   | 15`2" x 10`5"     |  |  |
| Living Room                              | Main                               | 18`3" x 13`11" | Foyer                                                                                       | Main                                   | 7`6" x 7`6"       |  |  |
| Bonus Room                               | Upper                              | 18`11" x 13`7" | Game Room                                                                                   | Basement                               | 23`9" x 18`5"     |  |  |
| Laundry                                  | Upper                              | 8`0" x 7`2"    | Furnace/Utility Room                                                                        | Basement                               | 11`10" x 8`3"     |  |  |
| Mud Room                                 | Main                               | 8`10" x 8`1"   | Bedroom - Primary                                                                           | Upper                                  | 13`11" x 13`8"    |  |  |
| Bedroom                                  | Upper                              | 12`3" x 9`11"  | Bedroom                                                                                     | Upper                                  | 12`3" x 9`10"     |  |  |
| Bedroom                                  | Basement                           | 13`10" x 9`3"  | 2pc Bathroom                                                                                | Main                                   | 7`6" x 5`1"       |  |  |