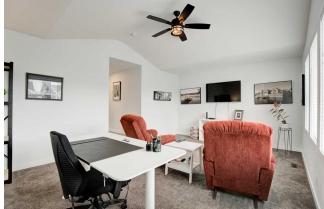

Utilities and Features

| Roof:<br>Heating:<br>Sewer:              | Asphalt<br>Fireplace(s),Forced Air |                | Construction:<br>Cement Fiber Board,Concre<br>Flooring:                                     | Cement Fiber Board,Concrete,Wood Frame |                   |  |  |
|------------------------------------------|------------------------------------|----------------|---------------------------------------------------------------------------------------------|----------------------------------------|-------------------|--|--|
| Ext Feat:                                | BBQ gas line                       |                | • •                                                                                         | Carpet,Ceramic Tile,Hardwood           |                   |  |  |
|                                          |                                    |                | Water Source:                                                                               |                                        |                   |  |  |
|                                          |                                    |                | Fnd/Bsmt:<br>Boured Concrete                                                                | Poured Concrete                        |                   |  |  |
| Kitchen Appl:<br>Int Feat:<br>Utilities: |                                    |                | wave Hood Fan,Refrigerator,Window<br>ters,High Ceilings,No Smoking Home<br>Room Information | -                                      | oset(s)           |  |  |
| Room                                     | Level                              | Dimensions     | Room                                                                                        | Level                                  | <u>Dimensions</u> |  |  |
| Kitchen                                  | Main                               | 13`6" x 12`3"  | Dining Room                                                                                 | Main                                   | 15`2" x 10`5"     |  |  |
| Living Room                              | Main                               | 18`3" x 13`11" | Foyer                                                                                       | Main                                   | 7`6" x 7`6"       |  |  |
| Bonus Room                               | Upper                              | 18`11" x 13`7" | Game Room                                                                                   | Basement                               | 23`9" x 18`5"     |  |  |
| Laundry                                  | Upper                              | 8`0" x 7`2"    | Furnace/Utility Room                                                                        | Basement                               | 11`10" x 8`3"     |  |  |
| Mud Room                                 | Main                               | 8`10" x 8`1"   | Bedroom - Primary                                                                           | Upper                                  | 13`11" x 13`8"    |  |  |
| Bedroom                                  | Upper                              | 12`3" x 9`11"  | Bedroom                                                                                     | Upper                                  | 12`3" x 9`10"     |  |  |
| Bedroom                                  | Basement                           | 13`10" x 9`3"  | 2pc Bathroom                                                                                | Main                                   | 7`6" x 5`1"       |  |  |