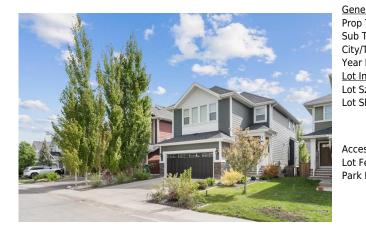

## 99 RIDGE VIEW Close, Cochrane T4C 0P8

| MLS®#:  | A2140669 | Area:   | River Song        | Listing          | 06/12/24 | List Price: \$835,000      |
|---------|----------|---------|-------------------|------------------|----------|----------------------------|
| Status: | Active   | County: | Rocky View County | Date:<br>Change: | None     | Association: Fort McMurray |

| General Information               |                                                                                         |                   |       | DOM        |           |  |
|-----------------------------------|-----------------------------------------------------------------------------------------|-------------------|-------|------------|-----------|--|
| Prop Type:                        | Residential                                                                             |                   |       | <u>16</u>  |           |  |
| Sub Type:                         | Detached                                                                                |                   |       | Layout     |           |  |
| City/Town:                        | Cochrane                                                                                | Finished Floor Ar | ea    | Beds:      | 4 (3 1 )  |  |
| Year Built:                       | 2012                                                                                    | Abv Sqft:         | 2,311 | Baths:     | 3.5 (3 1) |  |
| Lot Information                   |                                                                                         | Low Sqft:         |       | Style:     | 2 Storey  |  |
| Lot Sz Ar:                        | 4,316 sqft                                                                              | Ttl Sqft:         | 2,311 |            |           |  |
| Lot Shape:                        |                                                                                         |                   |       | Parking    |           |  |
|                                   |                                                                                         |                   |       | Ttl Park:  | 4         |  |
|                                   |                                                                                         |                   |       | Garage Sz: | 2         |  |
| Access:                           |                                                                                         |                   |       |            |           |  |
| Lot Feat:                         | Lot Feat: Back Yard, Front Yard, Lawn, Landscaped, Many Trees, Street Lighting, Private |                   |       |            |           |  |
| Park Feat: Double Garage Attached |                                                                                         |                   |       |            |           |  |