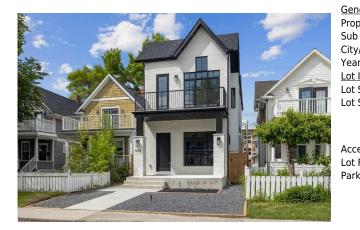

## 528 19 Avenue, Calgary T2S 0E2

| MLS®#:  | A2140802 | Area:   | Cliff Bungalow | Listing<br>Date: | 06/22/24 | List Price: <b>\$1,675,000</b> |
|---------|----------|---------|----------------|------------------|----------|--------------------------------|
| Status: | Active   | County: | Calgary        | Change:          | None     | Association: Fort McMurray     |

| neral Information  | -                                                         |                     |       | DOM           |           |  |  |
|--------------------|-----------------------------------------------------------|---------------------|-------|---------------|-----------|--|--|
| op Type:           | Residential                                               |                     |       | 8             |           |  |  |
| b Type:            | Detached                                                  |                     |       | <u>Layout</u> |           |  |  |
| y/Town:            | Calgary                                                   | Finished Floor Area |       | Beds:         | 4(31)     |  |  |
| ar Built:          | 2024                                                      | Abv Sqft:           | 1,918 | Baths:        | 3.5 (3 1) |  |  |
| <u>Information</u> |                                                           | Low Sqft:           |       | Style:        | 2 Storey  |  |  |
| Sz Ar:             | 2,970 sqft                                                | Ttl Sqft:           | 1,918 |               |           |  |  |
| Shape:             |                                                           |                     |       | Parking       |           |  |  |
|                    |                                                           |                     |       | Ttl Park:     | 2         |  |  |
|                    |                                                           |                     |       | Garage Sz:    | 2         |  |  |
| cess:              |                                                           |                     |       |               |           |  |  |
| Feat:              | Back Lane,Back Yard,Low Maintenance Landscape,Level,Paved |                     |       |               |           |  |  |
| rk Feat:           | Double Garage Detached                                    |                     |       |               |           |  |  |