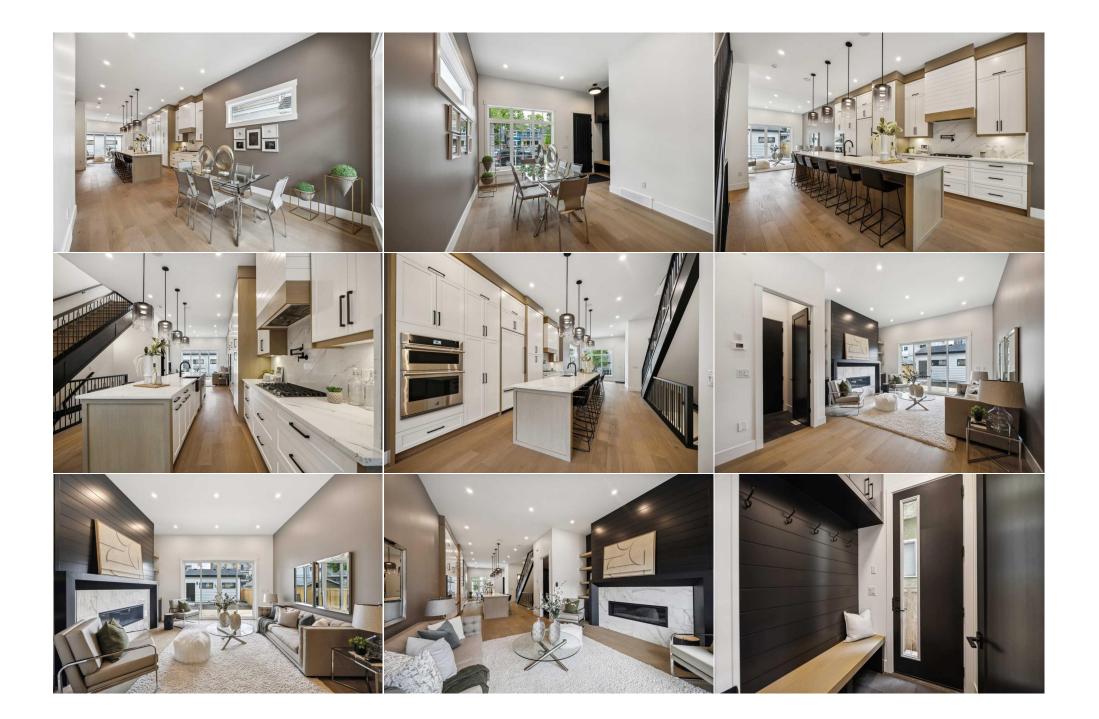

| Exercise Room<br>Furnace/Utility Room                                                                                                                                                                                                                                                                                                                                                                                                                                                                                                                                                                                                                                                                                                                                                                                                                                                                                                                                                                                                                                                                                                                                                                                                                                                                                                                                                                                                                                                                                                                                                                                                                                              | Basement<br>Basement | 7`6" x 8`10"<br>7`5" x 6`8" | Game Room           | Basement | 14`6" x 14`2" |  |
|------------------------------------------------------------------------------------------------------------------------------------------------------------------------------------------------------------------------------------------------------------------------------------------------------------------------------------------------------------------------------------------------------------------------------------------------------------------------------------------------------------------------------------------------------------------------------------------------------------------------------------------------------------------------------------------------------------------------------------------------------------------------------------------------------------------------------------------------------------------------------------------------------------------------------------------------------------------------------------------------------------------------------------------------------------------------------------------------------------------------------------------------------------------------------------------------------------------------------------------------------------------------------------------------------------------------------------------------------------------------------------------------------------------------------------------------------------------------------------------------------------------------------------------------------------------------------------------------------------------------------------------------------------------------------------|----------------------|-----------------------------|---------------------|----------|---------------|--|
| runace, othry Room                                                                                                                                                                                                                                                                                                                                                                                                                                                                                                                                                                                                                                                                                                                                                                                                                                                                                                                                                                                                                                                                                                                                                                                                                                                                                                                                                                                                                                                                                                                                                                                                                                                                 | busement             | , 5 x 0 0                   | Legal/Tax/Financial |          |               |  |
| Title:<br>Fee Simple                                                                                                                                                                                                                                                                                                                                                                                                                                                                                                                                                                                                                                                                                                                                                                                                                                                                                                                                                                                                                                                                                                                                                                                                                                                                                                                                                                                                                                                                                                                                                                                                                                                               |                      | Zoning:<br><b>M-CG d111</b> |                     |          |               |  |
| Legal Desc:                                                                                                                                                                                                                                                                                                                                                                                                                                                                                                                                                                                                                                                                                                                                                                                                                                                                                                                                                                                                                                                                                                                                                                                                                                                                                                                                                                                                                                                                                                                                                                                                                                                                        | 4453L                |                             |                     |          |               |  |
|                                                                                                                                                                                                                                                                                                                                                                                                                                                                                                                                                                                                                                                                                                                                                                                                                                                                                                                                                                                                                                                                                                                                                                                                                                                                                                                                                                                                                                                                                                                                                                                                                                                                                    |                      |                             | Remarks             |          |               |  |
| Pub Rmks: Discover sophisticated urban living with this BRAND NEW infill, offering over 2,800 ft <sup>2</sup> of meticulously designed space. Nestled amongst charming turn-of-the century homes and modern developments, this home boasts an unrivalled location and unparalleled convenience. Upon entering, you are greeted by soaring ceilings that enhance the sense of grandeur. The formal dining room flows seamlessly into the open-concept kitchen, a chef's dream equipped with a premius stove, built-in appliances, and an impressive quartz island—ideal for hosting gatherings. The living room is a haven of comfort, featuring a fireplace with curb built-ins and direct access to the rear deck. Ascend to the second floor, where 10-foot ceilings create an airy ambiance, and the primary bedroom showcases stunning vaulted ceiling. Each of the two additional bedrooms includes walk-in closets with built-ins, while the primary suite is a sanctuary of luxury with a sensuite featuring a soaker tub, double vanity, and heated floors. The fully finished basement offers a cozy rec room complete with a wet bar and beverage or dedicated fitness room, a 4-piece bath, and an additional bedroom. Outdoor living is equally impressive with low-maintenance landscaping in the front, a ful fenced yard, and a double garage with paved alley. This home comes equipped with rough-ins for A/C, in-floor heating, a steam shower, and central vacuum, ensuring comfort and convenience at every turn. Embrace the blend of historic charm and modern luxury in this exceptional inner-city home. N/A Inclusions: N/A Century 21 Bamber Realty LTD. |                      |                             |                     |          |               |  |