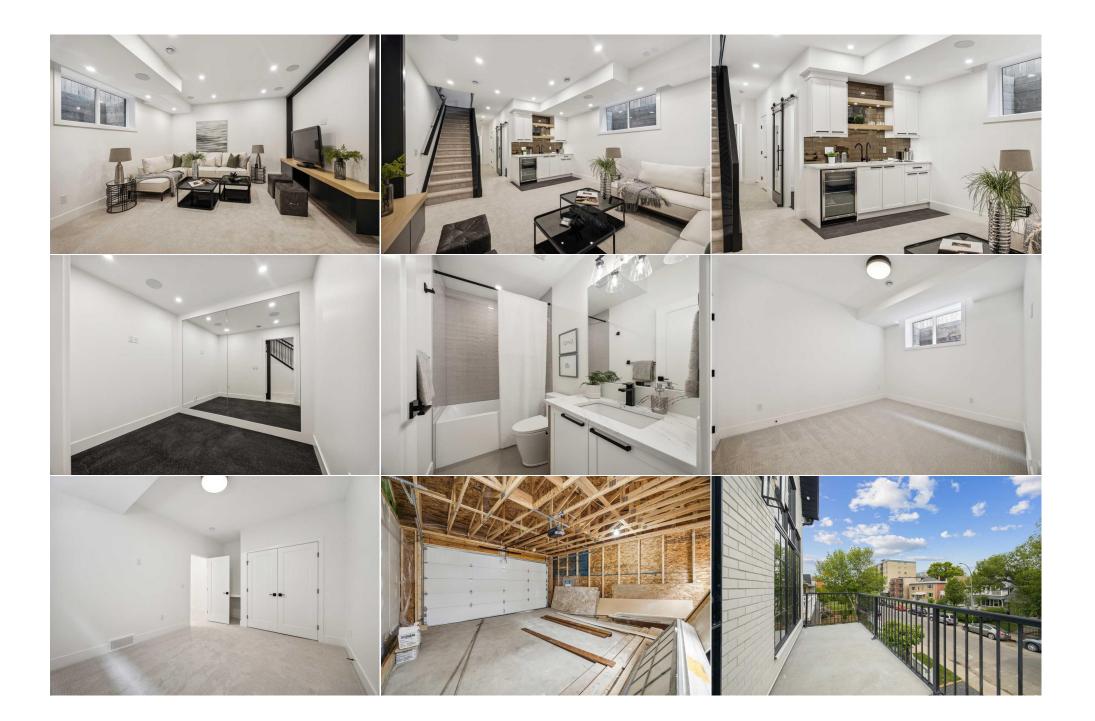

| Exercise Room<br>Furnace/Utility Room                                                                                                                                                                                                                                                                                                                                                                                                                                                                                                                                                                                                                                                                                                                                                                                                                                                                                                                                                                                                                                                                                                                                                                                                                                                                                                                                                                                                                                                                                                                                                                                                                                              | Basement<br>Basement | 7`6" x 8`10"<br>7`5" x 6`8" | Game Room           | Basement | 14`6" x 14`2" |  |
|------------------------------------------------------------------------------------------------------------------------------------------------------------------------------------------------------------------------------------------------------------------------------------------------------------------------------------------------------------------------------------------------------------------------------------------------------------------------------------------------------------------------------------------------------------------------------------------------------------------------------------------------------------------------------------------------------------------------------------------------------------------------------------------------------------------------------------------------------------------------------------------------------------------------------------------------------------------------------------------------------------------------------------------------------------------------------------------------------------------------------------------------------------------------------------------------------------------------------------------------------------------------------------------------------------------------------------------------------------------------------------------------------------------------------------------------------------------------------------------------------------------------------------------------------------------------------------------------------------------------------------------------------------------------------------|----------------------|-----------------------------|---------------------|----------|---------------|--|
| runace, othry Room                                                                                                                                                                                                                                                                                                                                                                                                                                                                                                                                                                                                                                                                                                                                                                                                                                                                                                                                                                                                                                                                                                                                                                                                                                                                                                                                                                                                                                                                                                                                                                                                                                                                 | busement             | , 5 x 0 0                   | Legal/Tax/Financial |          |               |  |
| Title:<br>Fee Simple                                                                                                                                                                                                                                                                                                                                                                                                                                                                                                                                                                                                                                                                                                                                                                                                                                                                                                                                                                                                                                                                                                                                                                                                                                                                                                                                                                                                                                                                                                                                                                                                                                                               |                      | Zoning:<br><b>M-CG d111</b> |                     |          |               |  |
| Legal Desc:                                                                                                                                                                                                                                                                                                                                                                                                                                                                                                                                                                                                                                                                                                                                                                                                                                                                                                                                                                                                                                                                                                                                                                                                                                                                                                                                                                                                                                                                                                                                                                                                                                                                        | 4453L                |                             |                     |          |               |  |
|                                                                                                                                                                                                                                                                                                                                                                                                                                                                                                                                                                                                                                                                                                                                                                                                                                                                                                                                                                                                                                                                                                                                                                                                                                                                                                                                                                                                                                                                                                                                                                                                                                                                                    |                      |                             | Remarks             |          |               |  |
| Pub Rmks: Discover sophisticated urban living with this BRAND NEW infill, offering over 2,800 ft <sup>2</sup> of meticulously designed space. Nestled amongst charming turn-of-the century homes and modern developments, this home boasts an unrivalled location and unparalleled convenience. Upon entering, you are greeted by soaring ceilings that enhance the sense of grandeur. The formal dining room flows seamlessly into the open-concept kitchen, a chef's dream equipped with a premius stove, built-in appliances, and an impressive quartz island—ideal for hosting gatherings. The living room is a haven of comfort, featuring a fireplace with curb built-ins and direct access to the rear deck. Ascend to the second floor, where 10-foot ceilings create an airy ambiance, and the primary bedroom showcases stunning vaulted ceiling. Each of the two additional bedrooms includes walk-in closets with built-ins, while the primary suite is a sanctuary of luxury with a sensuite featuring a soaker tub, double vanity, and heated floors. The fully finished basement offers a cozy rec room complete with a wet bar and beverage or dedicated fitness room, a 4-piece bath, and an additional bedroom. Outdoor living is equally impressive with low-maintenance landscaping in the front, a ful fenced yard, and a double garage with paved alley. This home comes equipped with rough-ins for A/C, in-floor heating, a steam shower, and central vacuum, ensuring comfort and convenience at every turn. Embrace the blend of historic charm and modern luxury in this exceptional inner-city home. N/A Inclusions: N/A Century 21 Bamber Realty LTD. |                      |                             |                     |          |               |  |