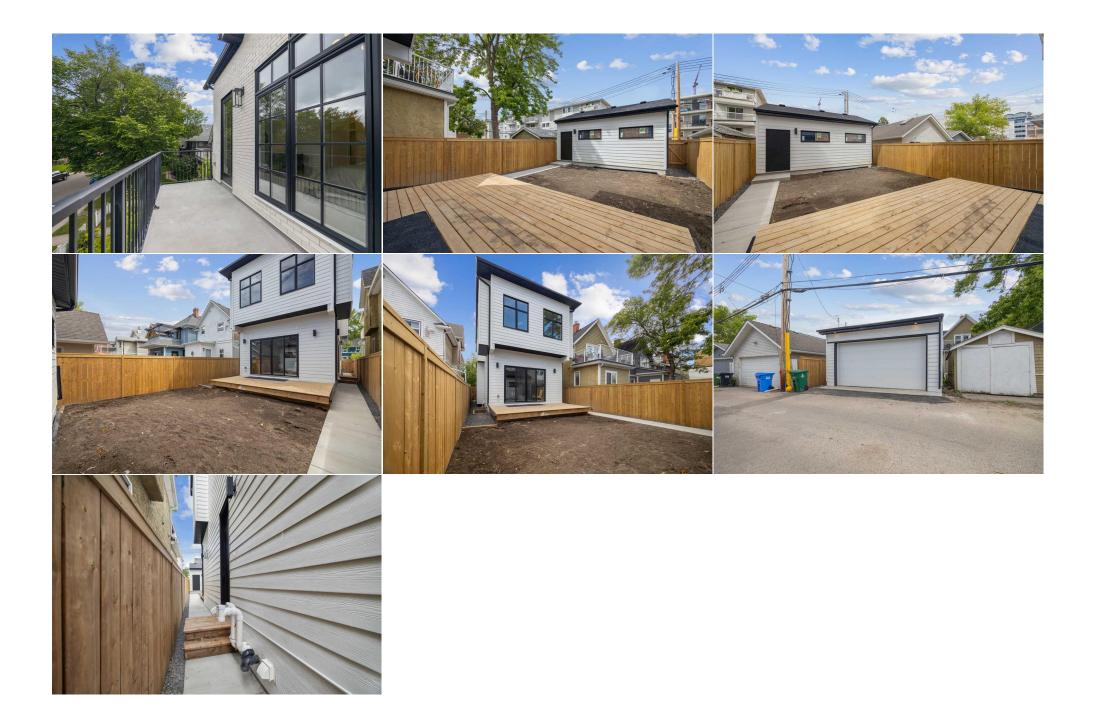

| neral Information  | -                                                         |                     |       | DOM           |           |  |  |
|--------------------|-----------------------------------------------------------|---------------------|-------|---------------|-----------|--|--|
| op Type:           | Residential                                               |                     |       | 8             |           |  |  |
| b Type:            | Detached                                                  |                     |       | <u>Layout</u> |           |  |  |
| y/Town:            | Calgary                                                   | Finished Floor Area |       | Beds:         | 4(31)     |  |  |
| ar Built:          | 2024                                                      | Abv Sqft:           | 1,918 | Baths:        | 3.5 (3 1) |  |  |
| <u>Information</u> |                                                           | Low Sqft:           |       | Style:        | 2 Storey  |  |  |
| Sz Ar:             | 2,970 sqft                                                | Ttl Sqft:           | 1,918 |               |           |  |  |
| Shape:             |                                                           |                     |       | Parking       |           |  |  |
|                    |                                                           |                     |       | Ttl Park:     | 2         |  |  |
|                    |                                                           |                     |       | Garage Sz:    | 2         |  |  |
| cess:              |                                                           |                     |       |               |           |  |  |
| Feat:              | Back Lane,Back Yard,Low Maintenance Landscape,Level,Paved |                     |       |               |           |  |  |
| rk Feat:           | Double Garage Detached                                    |                     |       |               |           |  |  |

| Exercise Room<br>Furnace/Utility Room                                                                                                                                                                                                                                                                                                                                                                                                                                                                                                                                                                                                                                                                                                                                                                                                                                                                                                                                                                                                                                                                                                                                                                                                                                                                                                                                                                                                                                                                                                                                                                                                                                              | Basement<br>Basement | 7`6" x 8`10"<br>7`5" x 6`8" | Game Room           | Basement | 14`6" x 14`2" |  |
|------------------------------------------------------------------------------------------------------------------------------------------------------------------------------------------------------------------------------------------------------------------------------------------------------------------------------------------------------------------------------------------------------------------------------------------------------------------------------------------------------------------------------------------------------------------------------------------------------------------------------------------------------------------------------------------------------------------------------------------------------------------------------------------------------------------------------------------------------------------------------------------------------------------------------------------------------------------------------------------------------------------------------------------------------------------------------------------------------------------------------------------------------------------------------------------------------------------------------------------------------------------------------------------------------------------------------------------------------------------------------------------------------------------------------------------------------------------------------------------------------------------------------------------------------------------------------------------------------------------------------------------------------------------------------------|----------------------|-----------------------------|---------------------|----------|---------------|--|
| runace, othry Room                                                                                                                                                                                                                                                                                                                                                                                                                                                                                                                                                                                                                                                                                                                                                                                                                                                                                                                                                                                                                                                                                                                                                                                                                                                                                                                                                                                                                                                                                                                                                                                                                                                                 | busement             | , 5 x 0 0                   | Legal/Tax/Financial |          |               |  |
| Title:<br>Fee Simple                                                                                                                                                                                                                                                                                                                                                                                                                                                                                                                                                                                                                                                                                                                                                                                                                                                                                                                                                                                                                                                                                                                                                                                                                                                                                                                                                                                                                                                                                                                                                                                                                                                               |                      | Zoning:<br><b>M-CG d111</b> |                     |          |               |  |
| Legal Desc:                                                                                                                                                                                                                                                                                                                                                                                                                                                                                                                                                                                                                                                                                                                                                                                                                                                                                                                                                                                                                                                                                                                                                                                                                                                                                                                                                                                                                                                                                                                                                                                                                                                                        | 4453L                |                             |                     |          |               |  |
|                                                                                                                                                                                                                                                                                                                                                                                                                                                                                                                                                                                                                                                                                                                                                                                                                                                                                                                                                                                                                                                                                                                                                                                                                                                                                                                                                                                                                                                                                                                                                                                                                                                                                    |                      |                             | Remarks             |          |               |  |
| Pub Rmks: Discover sophisticated urban living with this BRAND NEW infill, offering over 2,800 ft <sup>2</sup> of meticulously designed space. Nestled amongst charming turn-of-the century homes and modern developments, this home boasts an unrivalled location and unparalleled convenience. Upon entering, you are greeted by soaring ceilings that enhance the sense of grandeur. The formal dining room flows seamlessly into the open-concept kitchen, a chef's dream equipped with a premius stove, built-in appliances, and an impressive quartz island—ideal for hosting gatherings. The living room is a haven of comfort, featuring a fireplace with curb built-ins and direct access to the rear deck. Ascend to the second floor, where 10-foot ceilings create an airy ambiance, and the primary bedroom showcases stunning vaulted ceiling. Each of the two additional bedrooms includes walk-in closets with built-ins, while the primary suite is a sanctuary of luxury with a sensuite featuring a soaker tub, double vanity, and heated floors. The fully finished basement offers a cozy rec room complete with a wet bar and beverage or dedicated fitness room, a 4-piece bath, and an additional bedroom. Outdoor living is equally impressive with low-maintenance landscaping in the front, a ful fenced yard, and a double garage with paved alley. This home comes equipped with rough-ins for A/C, in-floor heating, a steam shower, and central vacuum, ensuring comfort and convenience at every turn. Embrace the blend of historic charm and modern luxury in this exceptional inner-city home. N/A Inclusions: N/A Century 21 Bamber Realty LTD. |                      |                             |                     |          |               |  |