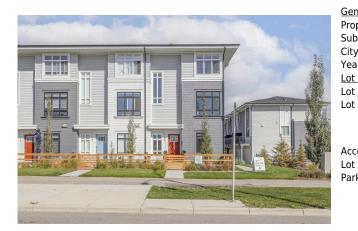

## 857 BELMONT Avenue #439, Calgary T2X 4P2

| MLS®#:  | A2140825 | Area:   | Belmont | Listing          | 06/16/24 | List Price: \$545,895      |
|---------|----------|---------|---------|------------------|----------|----------------------------|
| Status: | Active   | County: | Calgary | Date:<br>Change: | None     | Association: Fort McMurray |

| Condo Fee:<br><b>\$203</b>                      |                                                                                                                                                                                                                       | Title:<br><b>Fee Simple</b><br>Fee Freq:<br><b>Monthly</b> |                                                                                                                                                                                                                                                                                                                                                                                                                                                                                                                                                                                                                                                                                                                                                                                                                     | Zoning:<br>Cal Zone S |  |  |
|-------------------------------------------------|-----------------------------------------------------------------------------------------------------------------------------------------------------------------------------------------------------------------------|------------------------------------------------------------|---------------------------------------------------------------------------------------------------------------------------------------------------------------------------------------------------------------------------------------------------------------------------------------------------------------------------------------------------------------------------------------------------------------------------------------------------------------------------------------------------------------------------------------------------------------------------------------------------------------------------------------------------------------------------------------------------------------------------------------------------------------------------------------------------------------------|-----------------------|--|--|
| Legal Desc:                                     | 1810558                                                                                                                                                                                                               |                                                            | Remarks                                                                                                                                                                                                                                                                                                                                                                                                                                                                                                                                                                                                                                                                                                                                                                                                             |                       |  |  |
| Pub Rmks:<br>Inclusions:<br>Property Listed By: | townhome comes complete with<br>prairie architecture the homes a<br>value, craftsmanship and quality<br>tables, a fire pit and dog run! Go<br>This is a pre sale home anticipat<br>by the builder.<br>Inclusions: N/A |                                                            | oportunity to live at Goodwin by Anthem in the brand-new master planned community of Belmont. Your spacious open concept<br>th high end finishes, appliances and an attached double car garage. Inspired by west coast aesthetic, translated to contemporary<br>are bright, modern and approachable. Whether you are a family, young professional, downsizer or investor these homes bring forth<br>ity that you do not want to live without. Amenities include exclusive access to the Goodwin outdoor living space including picnic<br>Goodwin is surrounded by shopping, parks, recreation centers, schools and much more. NOTE: Unit 439 is a F1 Plan, 3 BR /2.5 Bath.<br>ated for Spring- Fall 2025. Photos are of display suites. The area size was calculated by applying the RMS to the blueprints provided |                       |  |  |