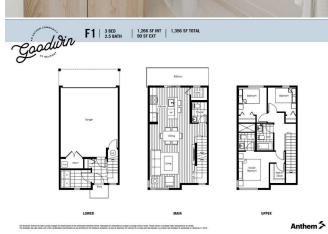

| eneral Informatior   | _               |                   |           | DOM           |           |
|----------------------|-----------------|-------------------|-----------|---------------|-----------|
| ор Туре:             | Residential     |                   |           | 12            |           |
| ıb Type:             | Row/Townhouse   | 9                 |           | <u>Layout</u> |           |
| ty/Town:             | Calgary         | Finished Floor Ar | <u>ea</u> | Beds:         | 3 (3 )    |
| ear Built:           | 0               | Abv Sqft:         | 1,133     | Baths:        | 2.5 (2 1) |
| <u>t Information</u> |                 | Low Sqft:         |           | Style:        | 3 Storey  |
| ot Sz Ar:            |                 | Ttl Sqft:         | 1,133     |               |           |
| ot Shape:            |                 |                   |           | Parking       |           |
|                      |                 |                   |           | Ttl Park:     | 2         |
|                      |                 |                   |           | Garage Sz:    | 2         |
| ccess:               |                 |                   |           |               |           |
| ot Feat:             | Front Yard,Land | lscaped           |           |               |           |
| ark Feat:            | Double Garage   | Attached          |           |               |           |

Utilities and Features

| Roof:                   | Asphalt Shingle                                                                                                                                      | Construction:                        | Construction:                             |                                                                                            |                   |  |  |
|-------------------------|------------------------------------------------------------------------------------------------------------------------------------------------------|--------------------------------------|-------------------------------------------|--------------------------------------------------------------------------------------------|-------------------|--|--|
| Heating:                | Forced Air,Natural Gas                                                                                                                               | Stone, Vinyl Siding, Wood            | Stone,Vinyl Siding,Wood Frame,Wood Siding |                                                                                            |                   |  |  |
| Sewer:                  |                                                                                                                                                      |                                      | Flooring:                                 | Flooring:<br>Carpet,Ceramic Tile,Laminate<br>Water Source:<br>Fnd/Bsmt:<br>Poured Concrete |                   |  |  |
| Ext Feat:               | Dog Run, Fire Pit, Playground, Private                                                                                                               |                                      | Carpet, Ceramic Tile, Lami                |                                                                                            |                   |  |  |
|                         | Entrance, Private Yard                                                                                                                               |                                      | Water Source:                             |                                                                                            |                   |  |  |
|                         |                                                                                                                                                      |                                      | Fnd/Bsmt:                                 |                                                                                            |                   |  |  |
|                         |                                                                                                                                                      |                                      | Poured Concrete                           |                                                                                            |                   |  |  |
| Kitchen Appl:           | Dishwasher.Electric                                                                                                                                  | Cooktop, Electric Oven, Microwave, M | icrowave Hood Fan.Refrigerator.Wa         | sher/Drver Stacked                                                                         |                   |  |  |
| Int Feat:<br>Utilities: | t Feat: Breakfast Bar, Kitchen Island, Low Flow Plumbing Fixtures, No Animal Home, No Smoking Home, Open Floorplan, Pantry, Separate Entrance, Walk- |                                      |                                           |                                                                                            |                   |  |  |
| otinties.               |                                                                                                                                                      |                                      | Room Information                          |                                                                                            |                   |  |  |
| Room                    | Level                                                                                                                                                | Dimensions                           | <u>Room</u>                               | Level                                                                                      | <u>Dimensions</u> |  |  |
| Mud Room                | Lower                                                                                                                                                | 5`4" x 9`1"                          | Living Room                               | Main                                                                                       | 11`1" x 13`4"     |  |  |
| Kitchen                 | Main                                                                                                                                                 | 10`10" x 12`1"                       | Bedroom - Primary                         | Upper                                                                                      | 10`11" x 9`1"     |  |  |
| 4pc Bathroom            | Upper                                                                                                                                                | 8`1" x 4`11"                         | Bedroom                                   | Upper                                                                                      | 8`3" x 8`6"       |  |  |
| Entrance                | Lower                                                                                                                                                | 7`3" x 4`5"                          | Dining Room                               | Main                                                                                       | 6`7" x 12`1"      |  |  |
| 2pc Bathroom            | Main                                                                                                                                                 | 6`1" x 4`6"                          | 3pc Ensuite bath                          | Upper                                                                                      | 8`1" x 4`11"      |  |  |
| Bedroom                 | Upper                                                                                                                                                | 7`3" x 8`5"                          | ·                                         |                                                                                            |                   |  |  |
|                         |                                                                                                                                                      |                                      | Legal/Tax/Financial                       |                                                                                            |                   |  |  |

| Condo Fee:<br><b>\$203</b>                      |                                                                                                                                                                                                                       | Title:<br><b>Fee Simple</b><br>Fee Freq:<br><b>Monthly</b> |                                                                                                                                                                                                                                                                                                                                                                                                                                                                                                                                                                                                                                                                                                                                                                                                                     | Zoning:<br>Cal Zone S |  |  |
|-------------------------------------------------|-----------------------------------------------------------------------------------------------------------------------------------------------------------------------------------------------------------------------|------------------------------------------------------------|---------------------------------------------------------------------------------------------------------------------------------------------------------------------------------------------------------------------------------------------------------------------------------------------------------------------------------------------------------------------------------------------------------------------------------------------------------------------------------------------------------------------------------------------------------------------------------------------------------------------------------------------------------------------------------------------------------------------------------------------------------------------------------------------------------------------|-----------------------|--|--|
| Legal Desc:                                     | 1810558                                                                                                                                                                                                               |                                                            | Remarks                                                                                                                                                                                                                                                                                                                                                                                                                                                                                                                                                                                                                                                                                                                                                                                                             |                       |  |  |
| Pub Rmks:<br>Inclusions:<br>Property Listed By: | townhome comes complete with<br>prairie architecture the homes a<br>value, craftsmanship and quality<br>tables, a fire pit and dog run! Go<br>This is a pre sale home anticipat<br>by the builder.<br>Inclusions: N/A |                                                            | oportunity to live at Goodwin by Anthem in the brand-new master planned community of Belmont. Your spacious open concept<br>th high end finishes, appliances and an attached double car garage. Inspired by west coast aesthetic, translated to contemporary<br>are bright, modern and approachable. Whether you are a family, young professional, downsizer or investor these homes bring forth<br>ity that you do not want to live without. Amenities include exclusive access to the Goodwin outdoor living space including picnic<br>Goodwin is surrounded by shopping, parks, recreation centers, schools and much more. NOTE: Unit 439 is a F1 Plan, 3 BR /2.5 Bath.<br>ated for Spring- Fall 2025. Photos are of display suites. The area size was calculated by applying the RMS to the blueprints provided |                       |  |  |