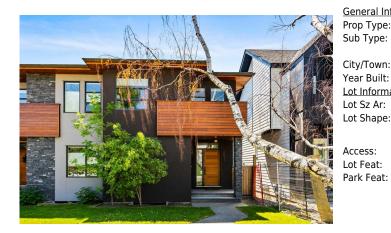

## 2031 32 Avenue, Calgary T2T 1W7

| MLS®#:  | A2140930 | Area:   | South Calgary | Listing<br>Date: | 06/13/24       | List Price: <b>\$1,074,900</b> |
|---------|----------|---------|---------------|------------------|----------------|--------------------------------|
| Status: | Active   | County: | Calgary       | Change:          | -\$25k, 24-Jun | Association: Fort McMurray     |

| eral Information |                |                    |                   | DOM                   |                       |
|------------------|----------------|--------------------|-------------------|-----------------------|-----------------------|
| Type:            | Residential    |                    |                   | 15                    |                       |
| Type:            | Semi Detached  | (Half              |                   | Layout                |                       |
|                  | Duplex)        | Finished Floor Ar  | ea                | Beds:                 | 3 (3 )                |
| Town:            | Calgary        | Abv Sqft:          | 2,001             | Baths:                | 3.5 (3 1)             |
| Built:           | 2011           | Low Sqft:          |                   | Style:                | 2 Storey,Side by Side |
| nformation       |                | Ttl Sqft:          | 2,001             | -                     |                       |
| z Ar:            | 3,121 sqft     |                    |                   | D. I.                 |                       |
| hape:            | -              |                    |                   | Parking<br>The Deader | 2                     |
| •                |                |                    |                   | Ttl Park:             | 2                     |
|                  |                |                    |                   | Garage Sz:            | 2                     |
| SS:              |                |                    |                   |                       |                       |
| eat:             | Back Lane,Back | Yard,Few Trees,Law | n,Rectangular Lot |                       |                       |
| Feat:            | Double Garage  | Detached           |                   |                       |                       |

| 2pc Bathroom                                    | Main                                                                                                                                                                                                               | 0`0" x 0`0"                                                                                                                                                                                                                                                                                                                                    | <b>4pc Bathroom</b><br>Legal/Tax/Financial                                                                                                                                                                                                                                                                                      | Basement                                                                                                                                                                                                                                                                      | 0`0" x 0`0"                                                                                                                                                                                                                                                                                                                                                                                                                                                         |
|-------------------------------------------------|--------------------------------------------------------------------------------------------------------------------------------------------------------------------------------------------------------------------|------------------------------------------------------------------------------------------------------------------------------------------------------------------------------------------------------------------------------------------------------------------------------------------------------------------------------------------------|---------------------------------------------------------------------------------------------------------------------------------------------------------------------------------------------------------------------------------------------------------------------------------------------------------------------------------|-------------------------------------------------------------------------------------------------------------------------------------------------------------------------------------------------------------------------------------------------------------------------------|---------------------------------------------------------------------------------------------------------------------------------------------------------------------------------------------------------------------------------------------------------------------------------------------------------------------------------------------------------------------------------------------------------------------------------------------------------------------|
| Title:<br>Fee Simple<br>Legal Desc:             | 4479P                                                                                                                                                                                                              | Zoning:<br><b>R-C2</b>                                                                                                                                                                                                                                                                                                                         | Remarks                                                                                                                                                                                                                                                                                                                         |                                                                                                                                                                                                                                                                               |                                                                                                                                                                                                                                                                                                                                                                                                                                                                     |
| Pub Rmks:<br>Inclusions:<br>Property Listed By: | updates, a SOUTH BA<br>with quartz counters<br>fan/hardware, a MAII<br>cedar soffit/patio and<br>and dining areas, pe<br>stunning primary be<br>laundry, and another<br>expand by adding an<br>by. Additional Home | CKYARD, and only steps away f<br>  gas stovetop   built-in oven   I<br>N FLOOR OFFICE, multiple wet b<br>I recessed lighting features, bac<br>rect for entertaining friends &<br>froom with a custom sitting are<br>full bath. The WALKOUT basem<br>other bedroom(s). Step outside<br>Features include: Basement Infi<br>out before it's gone! | from all that Marda Loop has to offer<br>PANTRY   farmhouse sink   large islar<br>ars, UPSTAIRS LAUNDRY room with s<br>ck mudroom entry, and loads more! \<br>family, and head out to the deck/bac<br>a   wet bar   spa-inspired ensuite bat<br>tent level is massive offering loads of<br>your door to the conveniences all ar | ! Highlights of this bright and<br>nd, FRESH WHITE PAINT throug<br>sink, custom shelving and stor<br>Walk into the bright & open ma<br>kyard, where you can enjoy yo<br>th   balcony   large walk-in clos<br>f space for entertainment, a w<br>round you with shopping, resta | with a WALKOUT BASEMENT, loads of<br>open home include a MODERN CHEF's kitchen<br>ghout, stylish black light fixtures/hood<br>age throughout, beautiful exterior custom<br>ain level where you will discover large living<br>our summer retreat! Upstairs showcases a<br>set, 2 more large bedrooms, the upstairs<br>et bar, another full bath, and has options to<br>aurants, grocery, and local amenities all close<br>o Exterior with Cedar Accents   125 ft lot |