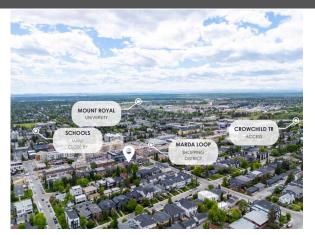

| 2pc Bathroom                                    | Main                                                                                                                                                                                                               | 0`0" x 0`0"                                                                                                                                                                                                                                                                                                                                    | <b>4pc Bathroom</b><br>Legal/Tax/Financial                                                                                                                                                                                                                                                                                      | Basement                                                                                                                                                                                                                                                                      | 0`0" x 0`0"                                                                                                                                                                                                                                                                                                                                                                                                                                                         |
|-------------------------------------------------|--------------------------------------------------------------------------------------------------------------------------------------------------------------------------------------------------------------------|------------------------------------------------------------------------------------------------------------------------------------------------------------------------------------------------------------------------------------------------------------------------------------------------------------------------------------------------|---------------------------------------------------------------------------------------------------------------------------------------------------------------------------------------------------------------------------------------------------------------------------------------------------------------------------------|-------------------------------------------------------------------------------------------------------------------------------------------------------------------------------------------------------------------------------------------------------------------------------|---------------------------------------------------------------------------------------------------------------------------------------------------------------------------------------------------------------------------------------------------------------------------------------------------------------------------------------------------------------------------------------------------------------------------------------------------------------------|
| Title:<br>Fee Simple<br>Legal Desc:             | 4479P                                                                                                                                                                                                              | Zoning:<br><b>R-C2</b>                                                                                                                                                                                                                                                                                                                         | Remarks                                                                                                                                                                                                                                                                                                                         |                                                                                                                                                                                                                                                                               |                                                                                                                                                                                                                                                                                                                                                                                                                                                                     |
| Pub Rmks:<br>Inclusions:<br>Property Listed By: | updates, a SOUTH BA<br>with quartz counters<br>fan/hardware, a MAII<br>cedar soffit/patio and<br>and dining areas, pe<br>stunning primary be<br>laundry, and another<br>expand by adding an<br>by. Additional Home | CKYARD, and only steps away f<br>  gas stovetop   built-in oven   I<br>N FLOOR OFFICE, multiple wet b<br>I recessed lighting features, bac<br>rect for entertaining friends &<br>froom with a custom sitting are<br>full bath. The WALKOUT basem<br>other bedroom(s). Step outside<br>Features include: Basement Infi<br>out before it's gone! | from all that Marda Loop has to offer<br>PANTRY   farmhouse sink   large islar<br>ars, UPSTAIRS LAUNDRY room with s<br>ck mudroom entry, and loads more! \<br>family, and head out to the deck/bac<br>a   wet bar   spa-inspired ensuite bat<br>tent level is massive offering loads of<br>your door to the conveniences all ar | ! Highlights of this bright and<br>nd, FRESH WHITE PAINT throug<br>sink, custom shelving and stor<br>Walk into the bright & open ma<br>kyard, where you can enjoy yo<br>th   balcony   large walk-in clos<br>f space for entertainment, a w<br>round you with shopping, resta | with a WALKOUT BASEMENT, loads of<br>open home include a MODERN CHEF's kitchen<br>ghout, stylish black light fixtures/hood<br>age throughout, beautiful exterior custom<br>ain level where you will discover large living<br>our summer retreat! Upstairs showcases a<br>set, 2 more large bedrooms, the upstairs<br>et bar, another full bath, and has options to<br>aurants, grocery, and local amenities all close<br>o Exterior with Cedar Accents   125 ft lot |