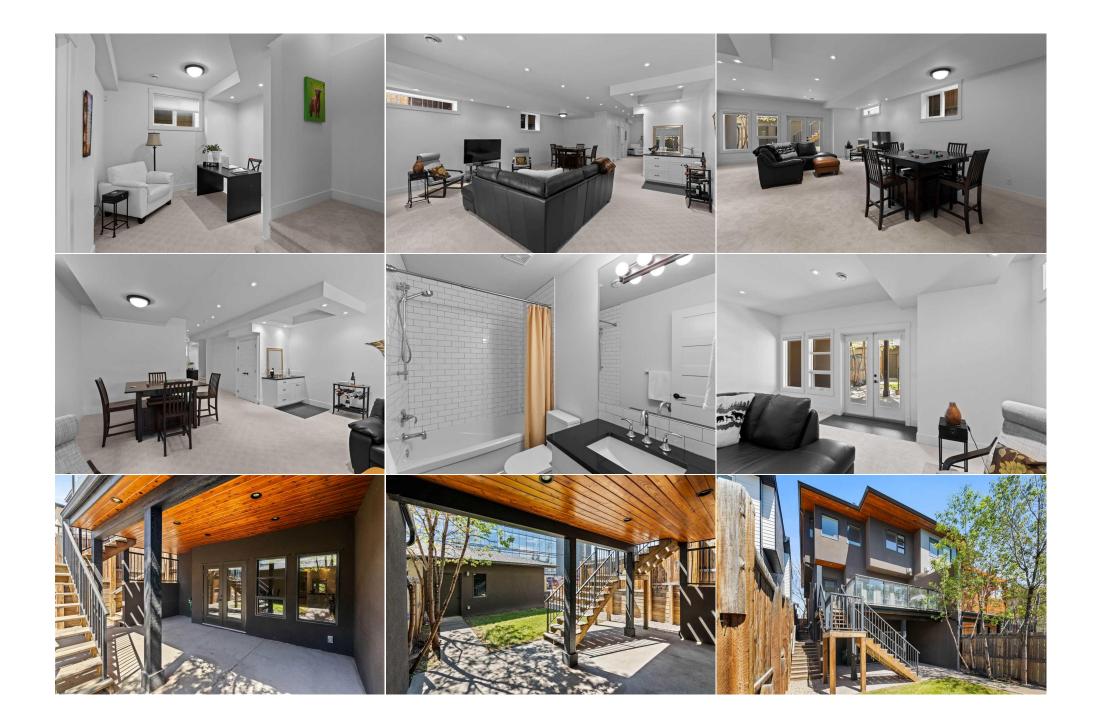

| 2pc Bathroom                                    | Main                                                                                                                                                                                                               | 0`0" x 0`0"                                                                                                                                                                                                                                                                                                                                    | <b>4pc Bathroom</b><br>Legal/Tax/Financial                                                                                                                                                                                                                                                                                      | Basement                                                                                                                                                                                                                                                                      | 0`0" x 0`0"                                                                                                                                                                                                                                                                                                                                                                                                                                                         |
|-------------------------------------------------|--------------------------------------------------------------------------------------------------------------------------------------------------------------------------------------------------------------------|------------------------------------------------------------------------------------------------------------------------------------------------------------------------------------------------------------------------------------------------------------------------------------------------------------------------------------------------|---------------------------------------------------------------------------------------------------------------------------------------------------------------------------------------------------------------------------------------------------------------------------------------------------------------------------------|-------------------------------------------------------------------------------------------------------------------------------------------------------------------------------------------------------------------------------------------------------------------------------|---------------------------------------------------------------------------------------------------------------------------------------------------------------------------------------------------------------------------------------------------------------------------------------------------------------------------------------------------------------------------------------------------------------------------------------------------------------------|
| Title:<br>Fee Simple<br>Legal Desc:             | 4479P                                                                                                                                                                                                              | Zoning:<br><b>R-C2</b>                                                                                                                                                                                                                                                                                                                         | Remarks                                                                                                                                                                                                                                                                                                                         |                                                                                                                                                                                                                                                                               |                                                                                                                                                                                                                                                                                                                                                                                                                                                                     |
| Pub Rmks:<br>Inclusions:<br>Property Listed By: | updates, a SOUTH BA<br>with quartz counters<br>fan/hardware, a MAII<br>cedar soffit/patio and<br>and dining areas, pe<br>stunning primary be<br>laundry, and another<br>expand by adding an<br>by. Additional Home | CKYARD, and only steps away f<br>  gas stovetop   built-in oven   I<br>N FLOOR OFFICE, multiple wet b<br>I recessed lighting features, bac<br>rect for entertaining friends &<br>froom with a custom sitting are<br>full bath. The WALKOUT basem<br>other bedroom(s). Step outside<br>Features include: Basement Infi<br>out before it's gone! | from all that Marda Loop has to offer<br>PANTRY   farmhouse sink   large islar<br>ars, UPSTAIRS LAUNDRY room with s<br>ck mudroom entry, and loads more! \<br>family, and head out to the deck/bac<br>a   wet bar   spa-inspired ensuite bat<br>tent level is massive offering loads of<br>your door to the conveniences all ar | ! Highlights of this bright and<br>nd, FRESH WHITE PAINT throug<br>sink, custom shelving and stor<br>Walk into the bright & open ma<br>kyard, where you can enjoy yo<br>th   balcony   large walk-in clos<br>f space for entertainment, a w<br>round you with shopping, resta | with a WALKOUT BASEMENT, loads of<br>open home include a MODERN CHEF's kitchen<br>ghout, stylish black light fixtures/hood<br>age throughout, beautiful exterior custom<br>ain level where you will discover large living<br>our summer retreat! Upstairs showcases a<br>set, 2 more large bedrooms, the upstairs<br>et bar, another full bath, and has options to<br>aurants, grocery, and local amenities all close<br>o Exterior with Cedar Accents   125 ft lot |