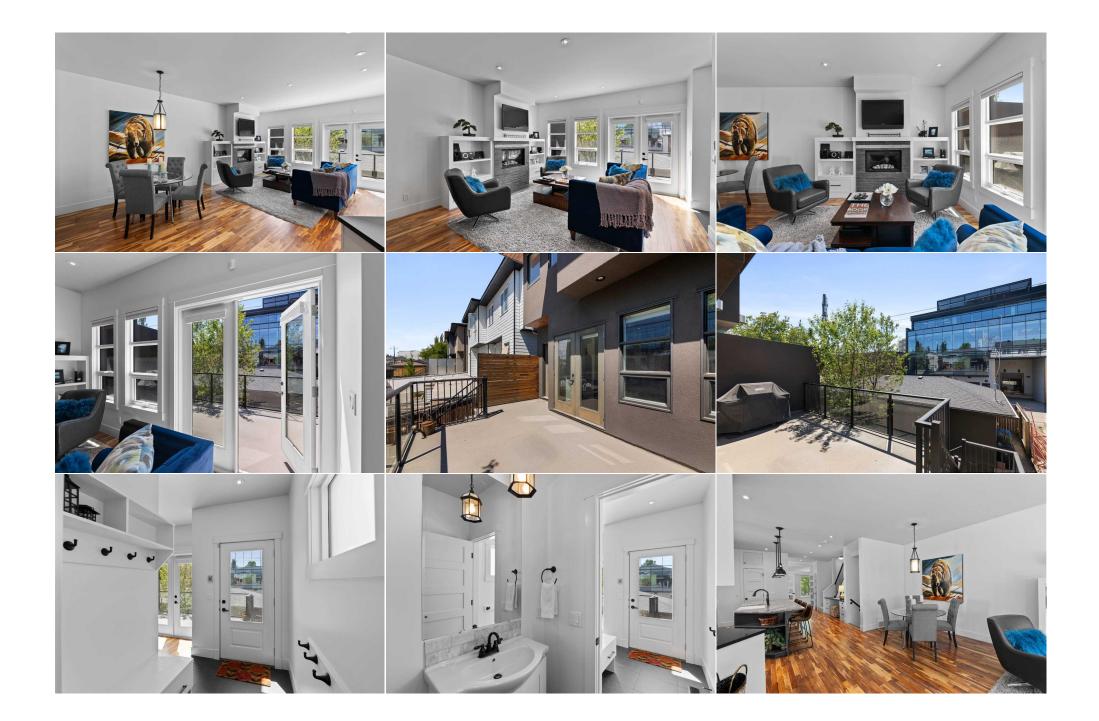

| 2pc Bathroom                                    | Main                                                                                                                                                                                                               | 0`0" x 0`0"                                                                                                                                                                                                                                                                                                                                    | <b>4pc Bathroom</b><br>Legal/Tax/Financial                                                                                                                                                                                                                                                                                      | Basement                                                                                                                                                                                                                                                                      | 0`0" x 0`0"                                                                                                                                                                                                                                                                                                                                                                                                                                                         |
|-------------------------------------------------|--------------------------------------------------------------------------------------------------------------------------------------------------------------------------------------------------------------------|------------------------------------------------------------------------------------------------------------------------------------------------------------------------------------------------------------------------------------------------------------------------------------------------------------------------------------------------|---------------------------------------------------------------------------------------------------------------------------------------------------------------------------------------------------------------------------------------------------------------------------------------------------------------------------------|-------------------------------------------------------------------------------------------------------------------------------------------------------------------------------------------------------------------------------------------------------------------------------|---------------------------------------------------------------------------------------------------------------------------------------------------------------------------------------------------------------------------------------------------------------------------------------------------------------------------------------------------------------------------------------------------------------------------------------------------------------------|
| Title:<br>Fee Simple<br>Legal Desc:             | 4479P                                                                                                                                                                                                              | Zoning:<br><b>R-C2</b>                                                                                                                                                                                                                                                                                                                         | Remarks                                                                                                                                                                                                                                                                                                                         |                                                                                                                                                                                                                                                                               |                                                                                                                                                                                                                                                                                                                                                                                                                                                                     |
| Pub Rmks:<br>Inclusions:<br>Property Listed By: | updates, a SOUTH BA<br>with quartz counters<br>fan/hardware, a MAII<br>cedar soffit/patio and<br>and dining areas, pe<br>stunning primary be<br>laundry, and another<br>expand by adding an<br>by. Additional Home | CKYARD, and only steps away f<br>  gas stovetop   built-in oven   I<br>N FLOOR OFFICE, multiple wet b<br>I recessed lighting features, bac<br>rect for entertaining friends &<br>froom with a custom sitting are<br>full bath. The WALKOUT basem<br>other bedroom(s). Step outside<br>Features include: Basement Infi<br>out before it's gone! | from all that Marda Loop has to offer<br>PANTRY   farmhouse sink   large islar<br>ars, UPSTAIRS LAUNDRY room with s<br>ck mudroom entry, and loads more! \<br>family, and head out to the deck/bac<br>a   wet bar   spa-inspired ensuite bat<br>tent level is massive offering loads of<br>your door to the conveniences all ar | ! Highlights of this bright and<br>nd, FRESH WHITE PAINT throug<br>sink, custom shelving and stor<br>Walk into the bright & open ma<br>kyard, where you can enjoy yo<br>th   balcony   large walk-in clos<br>f space for entertainment, a w<br>round you with shopping, resta | with a WALKOUT BASEMENT, loads of<br>open home include a MODERN CHEF's kitchen<br>ghout, stylish black light fixtures/hood<br>age throughout, beautiful exterior custom<br>ain level where you will discover large living<br>our summer retreat! Upstairs showcases a<br>set, 2 more large bedrooms, the upstairs<br>et bar, another full bath, and has options to<br>aurants, grocery, and local amenities all close<br>o Exterior with Cedar Accents   125 ft lot |