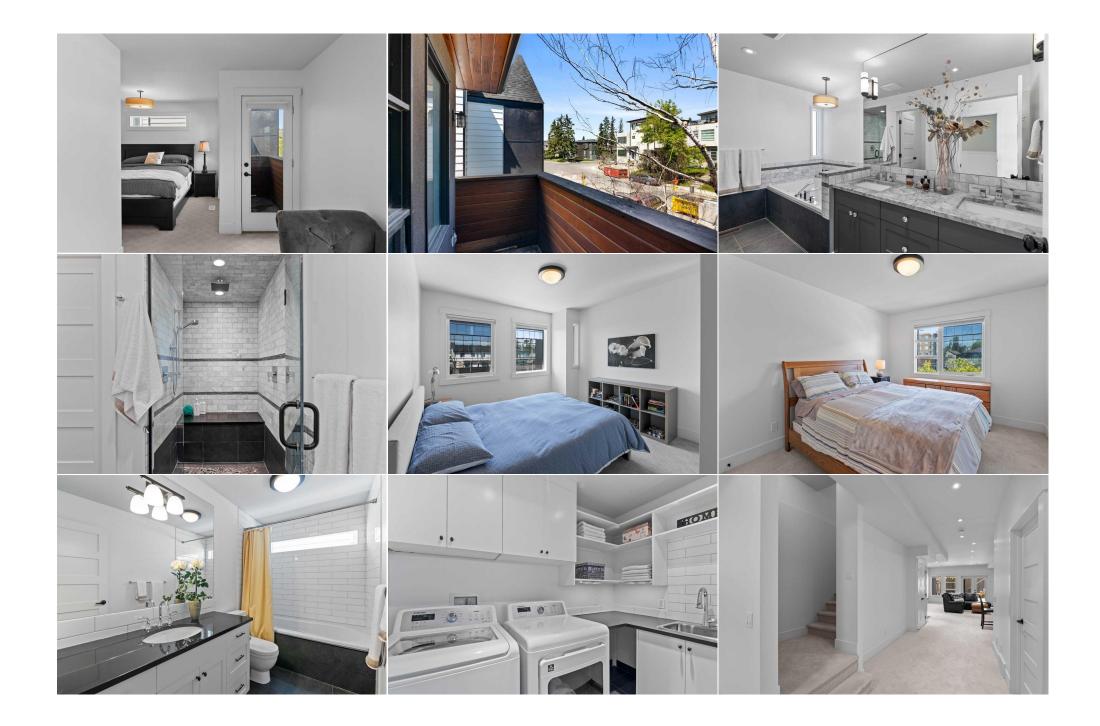

| 2pc Bathroom                                    | Main                                                                                                                                                                                                               | 0`0" x 0`0"                                                                                                                                                                                                                                                                                                                                    | <b>4pc Bathroom</b><br>Legal/Tax/Financial                                                                                                                                                                                                                                                                                      | Basement                                                                                                                                                                                                                                                                      | 0`0" x 0`0"                                                                                                                                                                                                                                                                                                                                                                                                                                                         |
|-------------------------------------------------|--------------------------------------------------------------------------------------------------------------------------------------------------------------------------------------------------------------------|------------------------------------------------------------------------------------------------------------------------------------------------------------------------------------------------------------------------------------------------------------------------------------------------------------------------------------------------|---------------------------------------------------------------------------------------------------------------------------------------------------------------------------------------------------------------------------------------------------------------------------------------------------------------------------------|-------------------------------------------------------------------------------------------------------------------------------------------------------------------------------------------------------------------------------------------------------------------------------|---------------------------------------------------------------------------------------------------------------------------------------------------------------------------------------------------------------------------------------------------------------------------------------------------------------------------------------------------------------------------------------------------------------------------------------------------------------------|
| Title:<br>Fee Simple<br>Legal Desc:             | 4479P                                                                                                                                                                                                              | Zoning:<br><b>R-C2</b>                                                                                                                                                                                                                                                                                                                         | Remarks                                                                                                                                                                                                                                                                                                                         |                                                                                                                                                                                                                                                                               |                                                                                                                                                                                                                                                                                                                                                                                                                                                                     |
| Pub Rmks:<br>Inclusions:<br>Property Listed By: | updates, a SOUTH BA<br>with quartz counters<br>fan/hardware, a MAII<br>cedar soffit/patio and<br>and dining areas, pe<br>stunning primary be<br>laundry, and another<br>expand by adding an<br>by. Additional Home | CKYARD, and only steps away f<br>  gas stovetop   built-in oven   I<br>N FLOOR OFFICE, multiple wet b<br>I recessed lighting features, bac<br>rect for entertaining friends &<br>froom with a custom sitting are<br>full bath. The WALKOUT basem<br>other bedroom(s). Step outside<br>Features include: Basement Infi<br>out before it's gone! | from all that Marda Loop has to offer<br>PANTRY   farmhouse sink   large islar<br>ars, UPSTAIRS LAUNDRY room with s<br>ck mudroom entry, and loads more! \<br>family, and head out to the deck/bac<br>a   wet bar   spa-inspired ensuite bat<br>tent level is massive offering loads of<br>your door to the conveniences all ar | ! Highlights of this bright and<br>nd, FRESH WHITE PAINT throug<br>sink, custom shelving and stor<br>Walk into the bright & open ma<br>kyard, where you can enjoy yo<br>th   balcony   large walk-in clos<br>f space for entertainment, a w<br>round you with shopping, resta | with a WALKOUT BASEMENT, loads of<br>open home include a MODERN CHEF's kitchen<br>ghout, stylish black light fixtures/hood<br>age throughout, beautiful exterior custom<br>ain level where you will discover large living<br>our summer retreat! Upstairs showcases a<br>set, 2 more large bedrooms, the upstairs<br>et bar, another full bath, and has options to<br>aurants, grocery, and local amenities all close<br>o Exterior with Cedar Accents   125 ft lot |