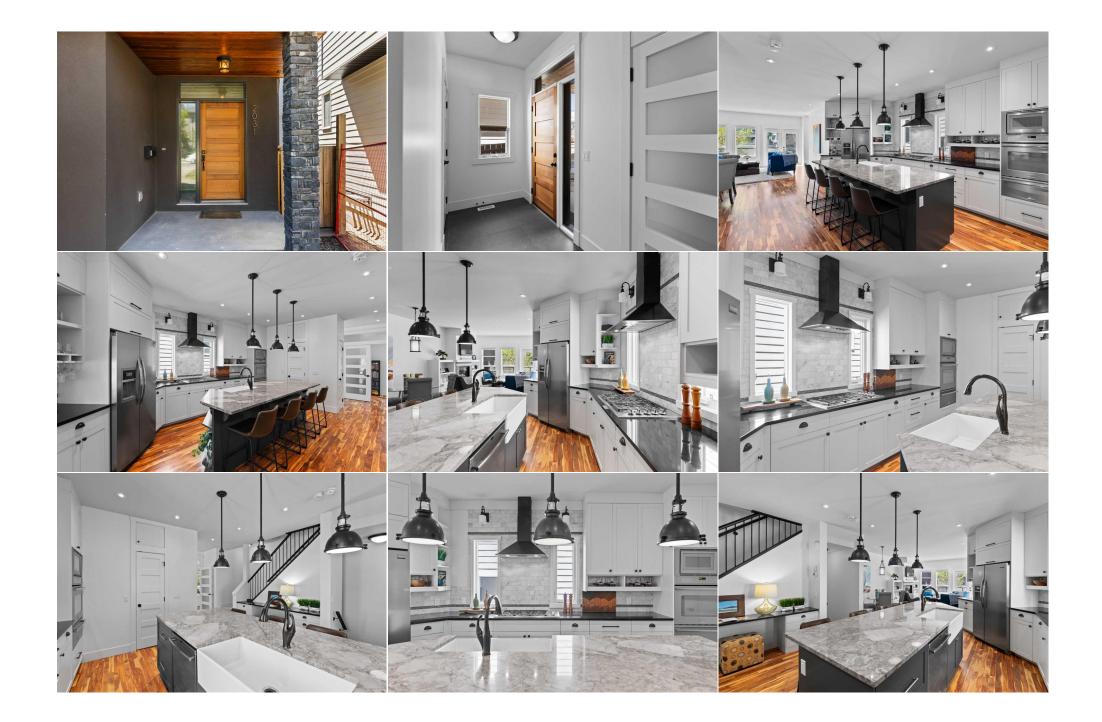

| 2pc Bathroom                                    | Main                                                                                                                                                                                                               | 0`0" x 0`0"                                                                                                                                                                                                                                                                                                                                    | <b>4pc Bathroom</b><br>Legal/Tax/Financial                                                                                                                                                                                                                                                                                      | Basement                                                                                                                                                                                                                                                                      | 0`0" x 0`0"                                                                                                                                                                                                                                                                                                                                                                                                                                                         |
|-------------------------------------------------|--------------------------------------------------------------------------------------------------------------------------------------------------------------------------------------------------------------------|------------------------------------------------------------------------------------------------------------------------------------------------------------------------------------------------------------------------------------------------------------------------------------------------------------------------------------------------|---------------------------------------------------------------------------------------------------------------------------------------------------------------------------------------------------------------------------------------------------------------------------------------------------------------------------------|-------------------------------------------------------------------------------------------------------------------------------------------------------------------------------------------------------------------------------------------------------------------------------|---------------------------------------------------------------------------------------------------------------------------------------------------------------------------------------------------------------------------------------------------------------------------------------------------------------------------------------------------------------------------------------------------------------------------------------------------------------------|
| Title:<br>Fee Simple<br>Legal Desc:             | 4479P                                                                                                                                                                                                              | Zoning:<br><b>R-C2</b>                                                                                                                                                                                                                                                                                                                         | Remarks                                                                                                                                                                                                                                                                                                                         |                                                                                                                                                                                                                                                                               |                                                                                                                                                                                                                                                                                                                                                                                                                                                                     |
| Pub Rmks:<br>Inclusions:<br>Property Listed By: | updates, a SOUTH BA<br>with quartz counters<br>fan/hardware, a MAII<br>cedar soffit/patio and<br>and dining areas, pe<br>stunning primary be<br>laundry, and another<br>expand by adding an<br>by. Additional Home | CKYARD, and only steps away f<br>  gas stovetop   built-in oven   I<br>N FLOOR OFFICE, multiple wet b<br>I recessed lighting features, bac<br>rect for entertaining friends &<br>froom with a custom sitting are<br>full bath. The WALKOUT basem<br>other bedroom(s). Step outside<br>Features include: Basement Infi<br>out before it's gone! | from all that Marda Loop has to offer<br>PANTRY   farmhouse sink   large islar<br>ars, UPSTAIRS LAUNDRY room with s<br>ck mudroom entry, and loads more! \<br>family, and head out to the deck/bac<br>a   wet bar   spa-inspired ensuite bat<br>tent level is massive offering loads of<br>your door to the conveniences all ar | ! Highlights of this bright and<br>nd, FRESH WHITE PAINT throug<br>sink, custom shelving and stor<br>Walk into the bright & open ma<br>kyard, where you can enjoy yo<br>th   balcony   large walk-in clos<br>f space for entertainment, a w<br>round you with shopping, resta | with a WALKOUT BASEMENT, loads of<br>open home include a MODERN CHEF's kitchen<br>ghout, stylish black light fixtures/hood<br>age throughout, beautiful exterior custom<br>ain level where you will discover large living<br>our summer retreat! Upstairs showcases a<br>set, 2 more large bedrooms, the upstairs<br>et bar, another full bath, and has options to<br>aurants, grocery, and local amenities all close<br>o Exterior with Cedar Accents   125 ft lot |