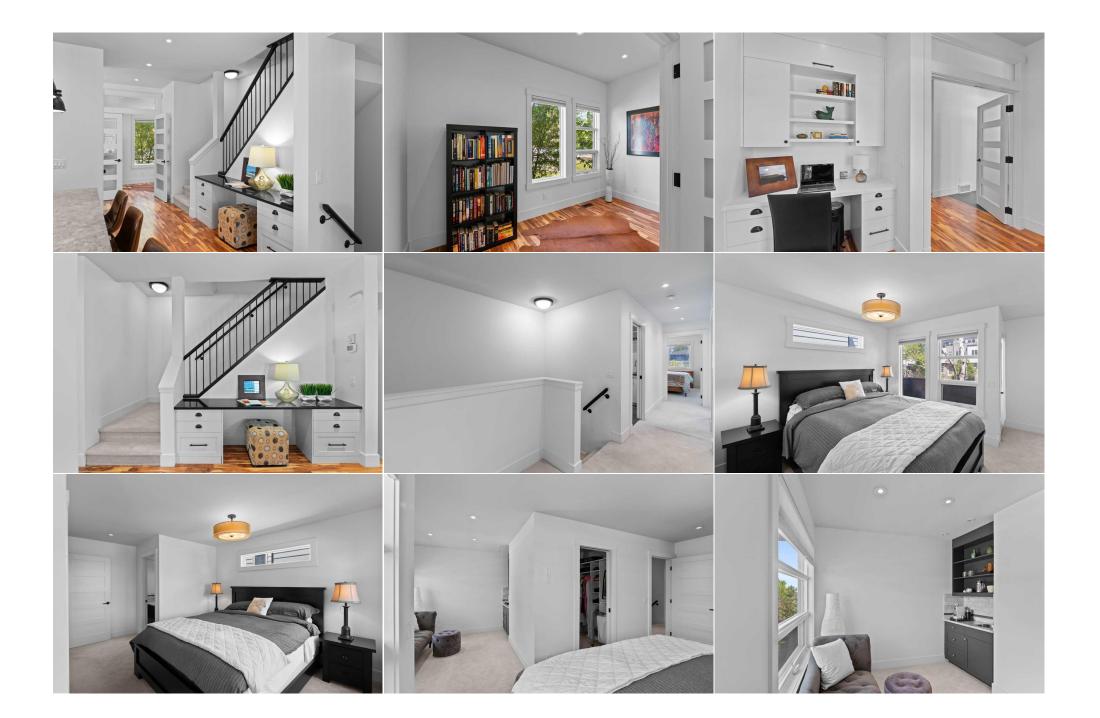

| 2pc Bathroom                                    | Main                                                                                                                                                                                                               | 0`0" x 0`0"                                                                                                                                                                                                                                                                                                                                    | <b>4pc Bathroom</b><br>Legal/Tax/Financial                                                                                                                                                                                                                                                                                      | Basement                                                                                                                                                                                                                                                                      | 0`0" x 0`0"                                                                                                                                                                                                                                                                                                                                                                                                                                                         |
|-------------------------------------------------|--------------------------------------------------------------------------------------------------------------------------------------------------------------------------------------------------------------------|------------------------------------------------------------------------------------------------------------------------------------------------------------------------------------------------------------------------------------------------------------------------------------------------------------------------------------------------|---------------------------------------------------------------------------------------------------------------------------------------------------------------------------------------------------------------------------------------------------------------------------------------------------------------------------------|-------------------------------------------------------------------------------------------------------------------------------------------------------------------------------------------------------------------------------------------------------------------------------|---------------------------------------------------------------------------------------------------------------------------------------------------------------------------------------------------------------------------------------------------------------------------------------------------------------------------------------------------------------------------------------------------------------------------------------------------------------------|
| Title:<br>Fee Simple<br>Legal Desc:             | 4479P                                                                                                                                                                                                              | Zoning:<br><b>R-C2</b>                                                                                                                                                                                                                                                                                                                         | Remarks                                                                                                                                                                                                                                                                                                                         |                                                                                                                                                                                                                                                                               |                                                                                                                                                                                                                                                                                                                                                                                                                                                                     |
| Pub Rmks:<br>Inclusions:<br>Property Listed By: | updates, a SOUTH BA<br>with quartz counters<br>fan/hardware, a MAII<br>cedar soffit/patio and<br>and dining areas, pe<br>stunning primary be<br>laundry, and another<br>expand by adding an<br>by. Additional Home | CKYARD, and only steps away f<br>  gas stovetop   built-in oven   I<br>N FLOOR OFFICE, multiple wet b<br>I recessed lighting features, bac<br>rect for entertaining friends &<br>froom with a custom sitting are<br>full bath. The WALKOUT basem<br>other bedroom(s). Step outside<br>Features include: Basement Infi<br>out before it's gone! | from all that Marda Loop has to offer<br>PANTRY   farmhouse sink   large islar<br>ars, UPSTAIRS LAUNDRY room with s<br>ck mudroom entry, and loads more! \<br>family, and head out to the deck/bac<br>a   wet bar   spa-inspired ensuite bat<br>tent level is massive offering loads of<br>your door to the conveniences all ar | ! Highlights of this bright and<br>nd, FRESH WHITE PAINT throug<br>sink, custom shelving and stor<br>Walk into the bright & open ma<br>kyard, where you can enjoy yo<br>th   balcony   large walk-in clos<br>f space for entertainment, a w<br>round you with shopping, resta | with a WALKOUT BASEMENT, loads of<br>open home include a MODERN CHEF's kitchen<br>ghout, stylish black light fixtures/hood<br>age throughout, beautiful exterior custom<br>ain level where you will discover large living<br>our summer retreat! Upstairs showcases a<br>set, 2 more large bedrooms, the upstairs<br>et bar, another full bath, and has options to<br>aurants, grocery, and local amenities all close<br>o Exterior with Cedar Accents   125 ft lot |