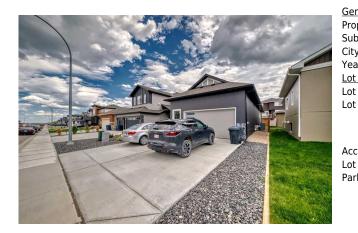

## 1113 IRON LANDING Way, Crossfield TOM 0S0

| MLS®#:  | A2140976 | Area:   | NONE              | Listing          | 06/13/24       | List Price: <b>\$659,900</b> |
|---------|----------|---------|-------------------|------------------|----------------|------------------------------|
| Status: | Active   | County: | Rocky View County | Date:<br>Change: | -\$10k, 30-Aug | Association: Fort McMurray   |

|                     |                  |                       |                     | 5.014                  |                         |
|---------------------|------------------|-----------------------|---------------------|------------------------|-------------------------|
| General Information |                  |                       |                     | DOM                    |                         |
| Prop Type:          | Residential      |                       |                     | 95                     |                         |
| Sub Type:           | Detached         |                       |                     | <u>Layout</u>          |                         |
| City/Town:          | Crossfield       | Finished Floor Area   | a                   | Beds:                  | 4 (2 2 )                |
| Year Built:         | 2021             | Abv Sqft:             | 1,426               | Baths:                 | 3.0 (3 0)               |
| Lot Information     |                  | Low Sqft:             |                     | Style:                 | Bungalow                |
| Lot Sz Ar:          | 4,596 sqft       | Ttl Sqft:             | 1,426               |                        |                         |
| Lot Shape:          |                  |                       |                     | Parking                |                         |
|                     |                  |                       |                     |                        |                         |
|                     |                  |                       |                     | Ttl Park:              | 4                       |
|                     |                  |                       |                     | Garage Sz:             | 2                       |
| Access:             |                  |                       |                     |                        |                         |
| Lot Feat:           | Back Lane,Back   | Yard,Lawn,Low Maint   | enance Landscape,   | Landscaped             |                         |
| Park Feat:          | Alley Access,Dou | ıble Garage Attached, | Driveway, Front Dri | ve,Garage Door Opener, | Heated Garage,Oversized |