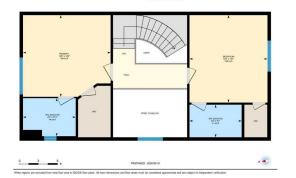

176 New Brighton Green SE, Calgary, AB Interior Area 615.00 sp ft Interior Area 615.00 sp ft Extension Area 615.30 sp ft

176 New Brighton Green SE, Calgary, AB Basement (Below Grade) Ederlin Area 741.19 sq ft Interfer Area 678.00 as ft