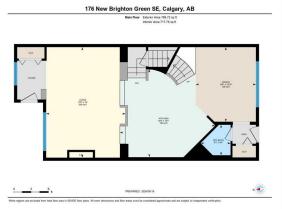

176 New Brighton Green SE, Calgary, AB Interior Area 615.00 sp ft Interior Area 615.00 sp ft Extension Area 615.30 sp ft

176 New Brighton Green SE, Calgary, AB Basement (Below Grade) Ederlin Area 741.19 sq ft Interfer Area 678.00 as ft

176 New Brighton Green SE, Calgary, AB Breathed Garge Exclude Area 302 (2015