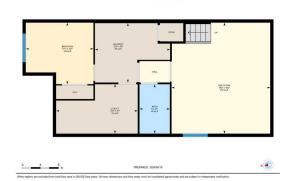

176 New Brighton Green SE, Calgary, AB Interior Area 615.00 sp ft Interior Area 615.00 sp ft Extension Area 615.30 sp ft

176 New Brighton Green SE, Calgary, AB Basement (Below Grade) Ederlin Area 741.19 sq ft Interfer Area 678.00 as ft