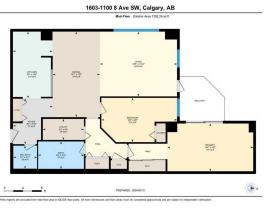

|                                   |       |                                                                                                                                                     |                | Utilities and Features |       |               |  |  |  |  |
|-----------------------------------|-------|-----------------------------------------------------------------------------------------------------------------------------------------------------|----------------|------------------------|-------|---------------|--|--|--|--|
| Roof:                             |       | Construction:                                                                                                                                       |                |                        |       |               |  |  |  |  |
| Heating: Baseboard Brick,Concrete |       |                                                                                                                                                     |                |                        | e     |               |  |  |  |  |
| Sewer:                            |       |                                                                                                                                                     | Flooring:      |                        |       |               |  |  |  |  |
| Ext Feat:                         | Other | Laminate, Tile                                                                                                                                      |                |                        |       |               |  |  |  |  |
|                                   |       | Water Source:                                                                                                                                       |                |                        |       |               |  |  |  |  |
|                                   |       |                                                                                                                                                     |                | Fnd/Bsmt:              |       |               |  |  |  |  |
| Kitchen Appl:                     |       | Built-In Oven,Dishwasher,Electric Cooktop,Microwave,Refrigerator,Washer/Dryer,Window Coverings                                                      |                |                        |       |               |  |  |  |  |
| Int Feat:                         |       | Breakfast Bar,Central Vacuum,Elevator,Granite Counters,Jetted Tub,Kitchen Island,No Animal Home,No Smoking Home,Pantry,Recessed Lighting,Recreation |                |                        |       |               |  |  |  |  |
|                                   |       | Facilities,Sauna,Steam Room,Storage                                                                                                                 |                |                        |       |               |  |  |  |  |
| Utilities:                        |       |                                                                                                                                                     |                |                        |       |               |  |  |  |  |
|                                   |       |                                                                                                                                                     |                | Room Information       |       |               |  |  |  |  |
| Room                              |       | Level                                                                                                                                               | Dimensions     | Room                   | Level | Dimensions    |  |  |  |  |
| Kitchen                           |       | Main                                                                                                                                                | 14`3" x 8`5"   | Dining Room            | Main  | 18`3" x 10`1" |  |  |  |  |
| Living Room                       |       | Main                                                                                                                                                | 13`10" x 16`5" | Bedroom - Primary      | Main  | 10`2" x 18`4" |  |  |  |  |
| Bedroom                           |       | Main 9`6" x 16`2"                                                                                                                                   |                | 4pc Bathroom           | Main  | 5`10" x 9`9"  |  |  |  |  |
| 2pc Bathroom                      |       | Main 4`11" x 5`1"                                                                                                                                   |                | Foyer                  | Main  | 9`10" x 8`6"  |  |  |  |  |
| Furnace/Utility Room              |       | Main                                                                                                                                                | 4`6" x 8`9"    |                        |       |               |  |  |  |  |