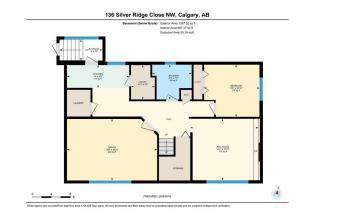

Utilities and Features

| Roof:<br>Heating:<br>Sewer:<br>Ext Feat: | Asphalt Shingle<br>Forced Air<br>None    | e        |                                  | Construction:<br>Brick,Stucco,Wood Frame<br>Flooring:<br>Carpet,Linoleum<br>Water Source:<br>Fnd/Bsmt:<br>Poured Concrete |          |                   |  |  |  |
|------------------------------------------|------------------------------------------|----------|----------------------------------|---------------------------------------------------------------------------------------------------------------------------|----------|-------------------|--|--|--|
| Kitchen Appl:                            |                                          |          | yer,Refrigerator,Stove(s),Washer |                                                                                                                           |          |                   |  |  |  |
|                                          | Int Feat: Kitchen Island,No Smoking Home |          |                                  |                                                                                                                           |          |                   |  |  |  |
| Utilities:                               |                                          |          | Room                             | Information                                                                                                               |          |                   |  |  |  |
|                                          |                                          |          | 1001                             |                                                                                                                           |          |                   |  |  |  |
| <u>Room</u>                              |                                          | Level    | <u>Dimensions</u>                | Room                                                                                                                      | Level    | <u>Dimensions</u> |  |  |  |
| 3pc Ensuite ba                           | ith                                      | Main     | 4`5" x 7`6"                      | 4pc Bathroom                                                                                                              | Main     | 6`8" x 6`11"      |  |  |  |
| Bedroom                                  |                                          | Main     | 11`7" x 9`1"                     | Bedroom                                                                                                                   | Main     | 11`7" x 9`3"      |  |  |  |
| Dining Room                              |                                          | Main     | 11`10" x 9`6"                    | Kitchen                                                                                                                   | Main     | 11`10" x 12`4"    |  |  |  |
| Living Room                              |                                          | Main     | 13`1" x 14`8"                    | Bedroom - Primary                                                                                                         | Main     | 11`5" x 11`5"     |  |  |  |
| 4pc Bathroom                             |                                          | Basement | 7`3" x 8`3"                      | Bedroom                                                                                                                   | Basement | 10`10" x 11`6"    |  |  |  |
| Kitchen                                  |                                          | Basement | 4`9" x 13`0"                     | Bedroom                                                                                                                   | Basement | 12`10" x 19`8"    |  |  |  |
| Game Room                                |                                          | Basement | 12`10" x 14`2"                   | Storage                                                                                                                   | Basement | 4`5" x 9`0"       |  |  |  |

| Furnace/Utility Room                            | Basement                                                                                                                                                                                                                                                                                                                                                                                                                                                                                                                                                                                                                                                                                                                                                                                                                                                                                                                                                                                                                                                                                                                                                                                                                                                                                                                                                                             | 7`2" x 4`11" |                     |  |  |
|-------------------------------------------------|--------------------------------------------------------------------------------------------------------------------------------------------------------------------------------------------------------------------------------------------------------------------------------------------------------------------------------------------------------------------------------------------------------------------------------------------------------------------------------------------------------------------------------------------------------------------------------------------------------------------------------------------------------------------------------------------------------------------------------------------------------------------------------------------------------------------------------------------------------------------------------------------------------------------------------------------------------------------------------------------------------------------------------------------------------------------------------------------------------------------------------------------------------------------------------------------------------------------------------------------------------------------------------------------------------------------------------------------------------------------------------------|--------------|---------------------|--|--|
|                                                 |                                                                                                                                                                                                                                                                                                                                                                                                                                                                                                                                                                                                                                                                                                                                                                                                                                                                                                                                                                                                                                                                                                                                                                                                                                                                                                                                                                                      |              | Legal/Tax/Financial |  |  |
| Title:                                          |                                                                                                                                                                                                                                                                                                                                                                                                                                                                                                                                                                                                                                                                                                                                                                                                                                                                                                                                                                                                                                                                                                                                                                                                                                                                                                                                                                                      | Zoning:      |                     |  |  |
| Fee Simple                                      |                                                                                                                                                                                                                                                                                                                                                                                                                                                                                                                                                                                                                                                                                                                                                                                                                                                                                                                                                                                                                                                                                                                                                                                                                                                                                                                                                                                      | R-C1         |                     |  |  |
| Legal Desc:                                     | 731494                                                                                                                                                                                                                                                                                                                                                                                                                                                                                                                                                                                                                                                                                                                                                                                                                                                                                                                                                                                                                                                                                                                                                                                                                                                                                                                                                                               |              |                     |  |  |
|                                                 |                                                                                                                                                                                                                                                                                                                                                                                                                                                                                                                                                                                                                                                                                                                                                                                                                                                                                                                                                                                                                                                                                                                                                                                                                                                                                                                                                                                      |              | Remarks             |  |  |
| Pub Rmks:<br>Inclusions:<br>Property Listed By: | Exceptional VALUE for this BEAUTIFUL and IMMACULATE home on a LARGE 28.96 x 18.29 corner lot with tons of potential. Located on a quiet street in sought-after<br>SILVER SPRINGS. The modern and OPEN layout is perfect for living and entertaining, with numerous windows allowing for plenty of natural light, making this home<br>BRIGHT and CHEERY. This BEAUTIFUL home features a GOURMET kitchen with an ISLAND, plenty of cabinets and counter space, and a large eating area. The living<br>room boasts a cozy WOOD BURNING FIREPLACE, and the patio door leads to your DECK and full fenced backyard. There are 3 bedrooms on the main level, including<br>a primary bedroom with an 3 piece ENSUITE. The finished basement has large WINDOWS and a SEPARATE ENTRANCE, featuring a large family/rec room with another<br>wood burning fireplace, a small kitchenette, 2 additional generous sized bedrooms, and another full bathroom. There is an OVERSIZED DOUBLE GARAGE insulated<br>and drywalled as well as RV parking. This fantastic property is steps from the Silver Springs pool, plenty of schools, multiple parks including the ridge that leads to<br>the river, and Bowmont Park. Close to shopping and is easy access to major roadways. Exceptional value! Don't miss out on this fabulous home!<br>Rods excluding curtains<br>RE/MAX Real Estate (Central) |              |                     |  |  |