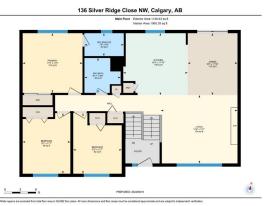

Utilities and Features

| Roof:<br>Heating:<br>Sewer:<br>Ext Feat: | Asphalt Shingle<br>Forced Air<br>None    | e        |                                  | Construction:<br>Brick,Stucco,Wood Frame<br>Flooring:<br>Carpet,Linoleum<br>Water Source:<br>Fnd/Bsmt:<br>Poured Concrete |          |                   |  |  |  |
|------------------------------------------|------------------------------------------|----------|----------------------------------|---------------------------------------------------------------------------------------------------------------------------|----------|-------------------|--|--|--|
| Kitchen Appl:                            |                                          |          | yer,Refrigerator,Stove(s),Washer |                                                                                                                           |          |                   |  |  |  |
|                                          | Int Feat: Kitchen Island,No Smoking Home |          |                                  |                                                                                                                           |          |                   |  |  |  |
| Utilities:                               |                                          |          | Room                             | Information                                                                                                               |          |                   |  |  |  |
|                                          |                                          |          | 1001                             |                                                                                                                           |          |                   |  |  |  |
| <u>Room</u>                              |                                          | Level    | <u>Dimensions</u>                | Room                                                                                                                      | Level    | <u>Dimensions</u> |  |  |  |
| 3pc Ensuite ba                           | ith                                      | Main     | 4`5" x 7`6"                      | 4pc Bathroom                                                                                                              | Main     | 6`8" x 6`11"      |  |  |  |
| Bedroom                                  |                                          | Main     | 11`7" x 9`1"                     | Bedroom                                                                                                                   | Main     | 11`7" x 9`3"      |  |  |  |
| Dining Room                              |                                          | Main     | 11`10" x 9`6"                    | Kitchen                                                                                                                   | Main     | 11`10" x 12`4"    |  |  |  |
| Living Room                              |                                          | Main     | 13`1" x 14`8"                    | Bedroom - Primary                                                                                                         | Main     | 11`5" x 11`5"     |  |  |  |
| 4pc Bathroom                             |                                          | Basement | 7`3" x 8`3"                      | Bedroom                                                                                                                   | Basement | 10`10" x 11`6"    |  |  |  |
| Kitchen                                  |                                          | Basement | 4`9" x 13`0"                     | Bedroom                                                                                                                   | Basement | 12`10" x 19`8"    |  |  |  |
| Game Room                                |                                          | Basement | 12`10" x 14`2"                   | Storage                                                                                                                   | Basement | 4`5" x 9`0"       |  |  |  |

| Furnace/Utility Room                            | Basement                                                                                                                                                                                                                                                                                                                                                                                                                                                                                                                                                                                                                                                                                                                                                                                                                                                                                                                                                                                                                                                                                                                                                                                                                                                                                                                                                                             | 7`2" x 4`11" |                     |  |  |
|-------------------------------------------------|--------------------------------------------------------------------------------------------------------------------------------------------------------------------------------------------------------------------------------------------------------------------------------------------------------------------------------------------------------------------------------------------------------------------------------------------------------------------------------------------------------------------------------------------------------------------------------------------------------------------------------------------------------------------------------------------------------------------------------------------------------------------------------------------------------------------------------------------------------------------------------------------------------------------------------------------------------------------------------------------------------------------------------------------------------------------------------------------------------------------------------------------------------------------------------------------------------------------------------------------------------------------------------------------------------------------------------------------------------------------------------------|--------------|---------------------|--|--|
|                                                 |                                                                                                                                                                                                                                                                                                                                                                                                                                                                                                                                                                                                                                                                                                                                                                                                                                                                                                                                                                                                                                                                                                                                                                                                                                                                                                                                                                                      |              | Legal/Tax/Financial |  |  |
| Title:                                          |                                                                                                                                                                                                                                                                                                                                                                                                                                                                                                                                                                                                                                                                                                                                                                                                                                                                                                                                                                                                                                                                                                                                                                                                                                                                                                                                                                                      | Zoning:      |                     |  |  |
| Fee Simple                                      |                                                                                                                                                                                                                                                                                                                                                                                                                                                                                                                                                                                                                                                                                                                                                                                                                                                                                                                                                                                                                                                                                                                                                                                                                                                                                                                                                                                      | R-C1         |                     |  |  |
| Legal Desc:                                     | 731494                                                                                                                                                                                                                                                                                                                                                                                                                                                                                                                                                                                                                                                                                                                                                                                                                                                                                                                                                                                                                                                                                                                                                                                                                                                                                                                                                                               |              |                     |  |  |
|                                                 |                                                                                                                                                                                                                                                                                                                                                                                                                                                                                                                                                                                                                                                                                                                                                                                                                                                                                                                                                                                                                                                                                                                                                                                                                                                                                                                                                                                      |              | Remarks             |  |  |
| Pub Rmks:<br>Inclusions:<br>Property Listed By: | Exceptional VALUE for this BEAUTIFUL and IMMACULATE home on a LARGE 28.96 x 18.29 corner lot with tons of potential. Located on a quiet street in sought-after<br>SILVER SPRINGS. The modern and OPEN layout is perfect for living and entertaining, with numerous windows allowing for plenty of natural light, making this home<br>BRIGHT and CHEERY. This BEAUTIFUL home features a GOURMET kitchen with an ISLAND, plenty of cabinets and counter space, and a large eating area. The living<br>room boasts a cozy WOOD BURNING FIREPLACE, and the patio door leads to your DECK and full fenced backyard. There are 3 bedrooms on the main level, including<br>a primary bedroom with an 3 piece ENSUITE. The finished basement has large WINDOWS and a SEPARATE ENTRANCE, featuring a large family/rec room with another<br>wood burning fireplace, a small kitchenette, 2 additional generous sized bedrooms, and another full bathroom. There is an OVERSIZED DOUBLE GARAGE insulated<br>and drywalled as well as RV parking. This fantastic property is steps from the Silver Springs pool, plenty of schools, multiple parks including the ridge that leads to<br>the river, and Bowmont Park. Close to shopping and is easy access to major roadways. Exceptional value! Don't miss out on this fabulous home!<br>Rods excluding curtains<br>RE/MAX Real Estate (Central) |              |                     |  |  |