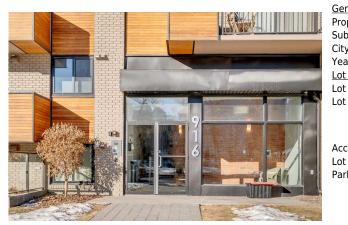

## 916 MEMORIAL Drive #402, Calgary T2N 3C9

| MLS®#:  | A2141536 | Area:   | Sunnyside | Listing<br>Date: | 06/14/24 | List Price: <b>\$414,900</b> |
|---------|----------|---------|-----------|------------------|----------|------------------------------|
| Status: | Active   | County: | Calgary   | Change:          | None     | Association: Fort McMurray   |

| eneral Information | <u>1</u>                                               |                   |           | DOM           |                |  |  |  |
|--------------------|--------------------------------------------------------|-------------------|-----------|---------------|----------------|--|--|--|
| rop Type:          | Residential                                            |                   |           | 14            |                |  |  |  |
| ub Type:           | Apartment                                              |                   |           | <u>Layout</u> |                |  |  |  |
| ity/Town:          | Calgary                                                | Finished Floor Ar | <u>ea</u> | Beds:         | 2 (2 )         |  |  |  |
| ear Built:         | 1969                                                   | Abv Sqft:         | 757       | Baths:        | 1.0 (1 0)      |  |  |  |
| ot Information     |                                                        | Low Sqft:         |           | Style:        | High-Rise (5+) |  |  |  |
| ot Sz Ar:          |                                                        | Ttl Sqft:         | 757       |               |                |  |  |  |
| ot Shape:          |                                                        |                   |           | Parking       |                |  |  |  |
|                    |                                                        |                   |           | Ttl Park:     | 19             |  |  |  |
|                    |                                                        |                   |           | Garage Sz:    | 15             |  |  |  |
| ccess:             |                                                        |                   |           | 54.4ge 52.    |                |  |  |  |
| ot Feat:           |                                                        |                   |           |               |                |  |  |  |
| ark Feat:          | Alley Access,Assigned,Covered,Off Street,Plug-In,Stall |                   |           |               |                |  |  |  |