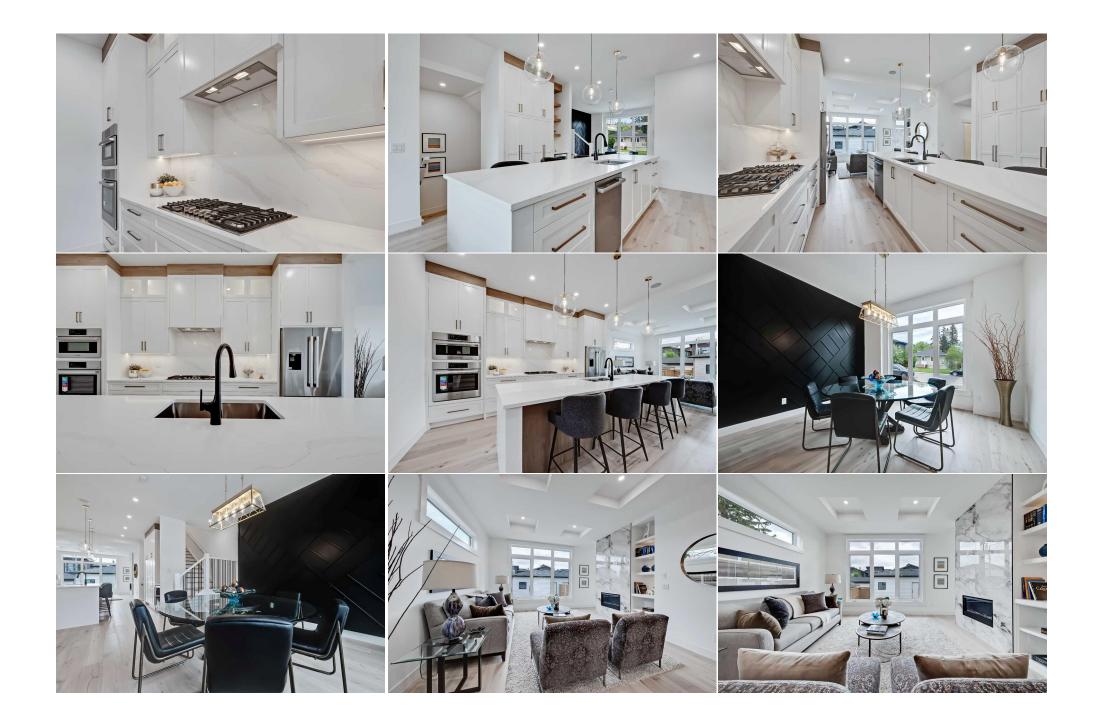

| 5pc Bathroom                                    | Second                                                                                                                                                                                                                                                                                                                                  | L                                                                                                                                                                                                                                                                                                                                                                                                                                                                                                                      | <b>5pc Ensuite bath</b><br>egal/Tax/Financial                                                                                                                                                                                                                                                                                                                                                                                                | Second                                                                                                                                                                                                                                                                                                                                                                                                                                                                                                                                                                                                                                                                                                                                                                                                                                                                                                                                                                                                                                                             |
|-------------------------------------------------|-----------------------------------------------------------------------------------------------------------------------------------------------------------------------------------------------------------------------------------------------------------------------------------------------------------------------------------------|------------------------------------------------------------------------------------------------------------------------------------------------------------------------------------------------------------------------------------------------------------------------------------------------------------------------------------------------------------------------------------------------------------------------------------------------------------------------------------------------------------------------|----------------------------------------------------------------------------------------------------------------------------------------------------------------------------------------------------------------------------------------------------------------------------------------------------------------------------------------------------------------------------------------------------------------------------------------------|--------------------------------------------------------------------------------------------------------------------------------------------------------------------------------------------------------------------------------------------------------------------------------------------------------------------------------------------------------------------------------------------------------------------------------------------------------------------------------------------------------------------------------------------------------------------------------------------------------------------------------------------------------------------------------------------------------------------------------------------------------------------------------------------------------------------------------------------------------------------------------------------------------------------------------------------------------------------------------------------------------------------------------------------------------------------|
| Title:<br><b>Fee Simple</b><br>Legal Desc:      | 8100AF                                                                                                                                                                                                                                                                                                                                  | Zoning:<br><b>R-C2</b>                                                                                                                                                                                                                                                                                                                                                                                                                                                                                                 | Remarks                                                                                                                                                                                                                                                                                                                                                                                                                                      |                                                                                                                                                                                                                                                                                                                                                                                                                                                                                                                                                                                                                                                                                                                                                                                                                                                                                                                                                                                                                                                                    |
| Pub Rmks:<br>Inclusions:<br>Property Listed By: | and interior design. This<br>DEVELOPED basement. T<br>finishes throughout. A fu<br>upgraded central kitche<br>including a gas cooktop<br>designed to entertain! U<br>laundry room with a sinl<br>a fully tiled shower with<br>closet. Sizeable seconda<br>fully-developed basemen<br>and a 4pc bathroom with<br>the Downtown core via 0 | s home boasts almost 2,600 square<br>The bright main floor features soar<br>ront dining room with a feature wa<br>n. Boasting custom ceiling-height s<br>and French door refrigerator, a hu<br>Jpstairs, the second floor was desig<br>k. The sizeable primary suite feature<br>a bench and glass door, large van<br>ary bedrooms feature large window<br>nt showcases 9' ceilings, in-floor he<br>h a fully tiled tub/shower. Perfectly<br>Crowchild Trail and 16 Avenue NW.<br>en's Hospital, U of C, SAIT, Nick's S | e feet of total living space, a sun<br>ing 10' ceilings, extra-large win<br>Il and a rear living room with a<br>shaker-style cabinetry with unde<br>ge 12' long island with stunning<br>gned to accommodate family life<br>res unique tray ceilings, oversiz<br>ity with double undermount sin<br>y and spacious closets, plus use<br>eat rough-ins, a large rec room<br>y located in one of Calgary's mos<br>Other amenities within a short | NEW, MOVE-IN READY infill with stunning modern farmhouse curb appeal<br>ony south-facing backyard, 4 bedrooms, 3.5 bathrooms, and a FULLY<br>dows, wide-plank engineered hardwood floors, and trendy designer<br>gas fireplace are perfect entertaining spaces in addition to the enormous,<br>er-cabinet lighting, an upgraded Bosch stainless steel appliance package<br>g quartz counters, and a full set of pantry cabinets, this kitchen was<br>e, with three large bedrooms, two full bathrooms, and a full walk-in<br>red windows, and DUAL walk-in closets. The 5pc spa-level ensuite features<br>ks and quartz countertops, a free-standing soaker tub, and a formal water<br>e of the main bath with tub/shower lock off and vanity with dual sinks. The<br>with a built-in entertainment console, a full wet bar, a large 4th bedroom,<br>st well-established inner-city neighbourhoods, you are just minutes from<br>drive include North Hill Mall, Market Mall, McMahon Stadium, Foothills<br>'il Empire, and so much more! There's so much so close! |