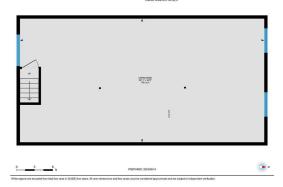

28 Martinwood Way NE, Calgary, AB

28 Martinwood Way NE, Calgary, AB Besement (Below Grade) Exterior Area 574.23 so th Interior Area 577.43 so th