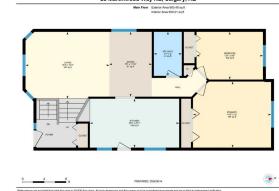

28 Martinwood Way NE, Calgary, AB

28 Martinwood Way NE, Calgary, AB Besement (Below Grade) Exterior Area 574.23 so th Interior Area 577.43 so th