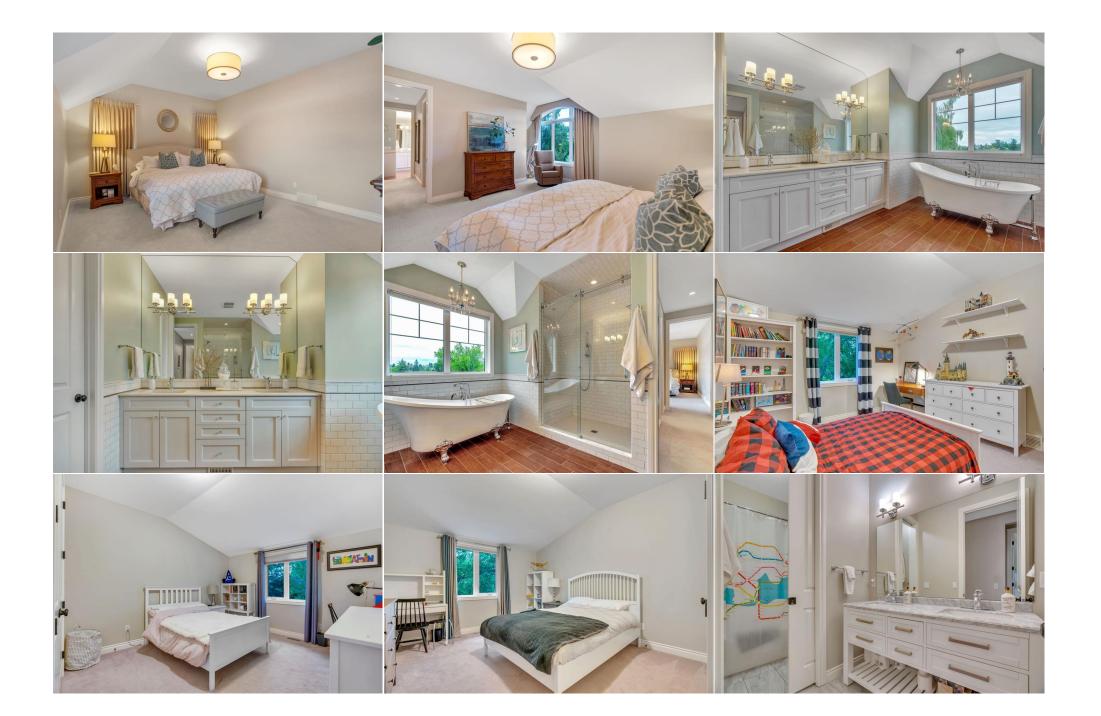

Utilities and Features

| Roof:<br>Heating: | Asphalt Shingle<br>Forced Air,Natural Gas |                                    | Construction:<br>Composite Siding,Wood Frame |                             |                         |  |  |
|-------------------|-------------------------------------------|------------------------------------|----------------------------------------------|-----------------------------|-------------------------|--|--|
| Sewer:            |                                           |                                    | Flooring:                                    | Flooring:                   |                         |  |  |
| Ext Feat:         | BBQ gas line,Private Yard                 |                                    | Hardwood,Tile                                | Hardwood,Tile               |                         |  |  |
|                   |                                           |                                    | Water Source:                                | Water Source:               |                         |  |  |
|                   |                                           |                                    | Fnd/Bsmt:                                    |                             |                         |  |  |
|                   |                                           |                                    | Poured Concrete                              |                             |                         |  |  |
| Kitchen Appl:     | Double Oven, Dryer, F                     | reezer,Garage Control(s),Gas Cookt | top,Microwave,Range Hood,Refriger            | rator,Washer,Window Cove    | rings,Wine Refrigerator |  |  |
| Int Feat:         | Bookcases,Built-in Fe                     | atures,Closet Organizers,Double V  | anity,Granite Counters,Kitchen Islan         | nd,Pantry,Walk-In Closet(s) | ,Wet Bar                |  |  |
| Utilities:        |                                           |                                    |                                              |                             |                         |  |  |
|                   |                                           |                                    | Room Information                             |                             |                         |  |  |
| Room              | Level                                     | Dimensions                         | Room                                         | Level                       | Dimensions              |  |  |
| Living Room       | Main                                      | 17`0" x 13`6"                      | Dining Room                                  | Main                        | 13`0" x 15`0"           |  |  |
| Den               | Main                                      | 12`11" x 10`6"                     | Kitchen                                      | Main                        | 21`5" x 9`2"            |  |  |
| Foyer             | Main                                      | 13`5" x 11`2"                      | Breakfast Nook                               | Main                        | 22`7" x 11`7"           |  |  |
| Mud Room          | Main                                      | 14`10" x 6`1"                      | Bedroom - Primary                            | Second                      | 14`8" x 19`3"           |  |  |
| Bedroom           | Second                                    | 12`7" x 12`2"                      | Bedroom                                      | Second                      | 15`0" x 12`0"           |  |  |
| Bedroom           | Second                                    | 15`0" x 12`2"                      | Laundry                                      | Second                      | 8`7" x 10`9"            |  |  |
| Game Room         | Lower                                     | 22`3" x 35`11"                     | Wine Cellar                                  | Lower                       | 7`6" x 7`10"            |  |  |
|                   |                                           |                                    |                                              |                             |                         |  |  |

| 3pc Bathroom<br>5pc Ensuite bath                | Lower<br>Second                                                                                                                                                                                                                                                                                                                                                                                                                                                                                                                                                                                                                                                                                                                                                                                                                                                                                                                                                                                                                                                                                                                                                                                                                                                                                                                                                                                                                                                                                                                                                                                                                                                                                                                                                                                                                                                                                                                                                                                                                                                                                                                | 8`7" x 8`0"<br>14`1" x 13`0" | <b>5pc Bathroom</b><br><b>2pc Bathroom</b><br>Legal/Tax/Financial | Second<br>Main | 5`1" x 11`11"<br>5`9" x 6`0" |  |  |  |
|-------------------------------------------------|--------------------------------------------------------------------------------------------------------------------------------------------------------------------------------------------------------------------------------------------------------------------------------------------------------------------------------------------------------------------------------------------------------------------------------------------------------------------------------------------------------------------------------------------------------------------------------------------------------------------------------------------------------------------------------------------------------------------------------------------------------------------------------------------------------------------------------------------------------------------------------------------------------------------------------------------------------------------------------------------------------------------------------------------------------------------------------------------------------------------------------------------------------------------------------------------------------------------------------------------------------------------------------------------------------------------------------------------------------------------------------------------------------------------------------------------------------------------------------------------------------------------------------------------------------------------------------------------------------------------------------------------------------------------------------------------------------------------------------------------------------------------------------------------------------------------------------------------------------------------------------------------------------------------------------------------------------------------------------------------------------------------------------------------------------------------------------------------------------------------------------|------------------------------|-------------------------------------------------------------------|----------------|------------------------------|--|--|--|
| Title:<br><b>Fee Simple</b><br>Legal Desc:      | 8598GF                                                                                                                                                                                                                                                                                                                                                                                                                                                                                                                                                                                                                                                                                                                                                                                                                                                                                                                                                                                                                                                                                                                                                                                                                                                                                                                                                                                                                                                                                                                                                                                                                                                                                                                                                                                                                                                                                                                                                                                                                                                                                                                         | Zoning:<br><b>R-C1</b>       | -                                                                 |                |                              |  |  |  |
|                                                 |                                                                                                                                                                                                                                                                                                                                                                                                                                                                                                                                                                                                                                                                                                                                                                                                                                                                                                                                                                                                                                                                                                                                                                                                                                                                                                                                                                                                                                                                                                                                                                                                                                                                                                                                                                                                                                                                                                                                                                                                                                                                                                                                |                              | Remarks                                                           |                |                              |  |  |  |
| Pub Rmks:<br>Inclusions:<br>Property Listed By: | Welcome to your dream home in Richmond, Calgary! This luxurious custom-built family home is designed to cater to all your needs with a blend of elegance and practicality - boasting 6 bedrooms, triple car garage and 4,249 total sq. ft. As you step into this stunning property, you'll be greeted by solid construction and high ceilings, creating a sense of space and grandeur. Highlights include a gorgeous central hall layout, main floor office/den, and a formal dining room. The family functional kitchen, nook, and great room overlook the private west-facing backyard, providing a perfect setting for both everyday living and entertaining. The upper floor features four generously sized bedrooms, including three side-by-side kids' rooms, ensuring your family has ample space to grow. The primary suite is a true sanctuary featuring spa like ensuite with haeted floors and thoughtfully separated from the kids' rooms with advanced soundproofing for added privacy. The upperfloor laundry room provides convenience with ample storage space, making household chores a breeze. The lower floor is an entertainment paradise, with a spacious recreation and games room complete with a wet bar and a glass-enclosed, temperature-controlled wine room. Two additional bedrooms on this level offer flexibility for guests or home gym. This home is ideally located for a convenient lifestyle, with a 8-minute commute to downtown Calgary and quick access to Bow Trail. Outdoor enthusiasts will love the easy access to river bike paths. Step outside to enjoy the serene outdoor spaces, including a front covered porch and an expansive, elevated backyard deck. The backyard is a true oasis, featuring a magnificent 5-story tall original Willow tree. The oversized 3-car detached garage with a built-in electric heater provides plenty of parking and storage options. The large, family-functional mulroom offers easy access to the garage, making daily routines more manageable. Don't miss the opportunity to own this exceptional property in one of Calgary's most so |                              |                                                                   |                |                              |  |  |  |