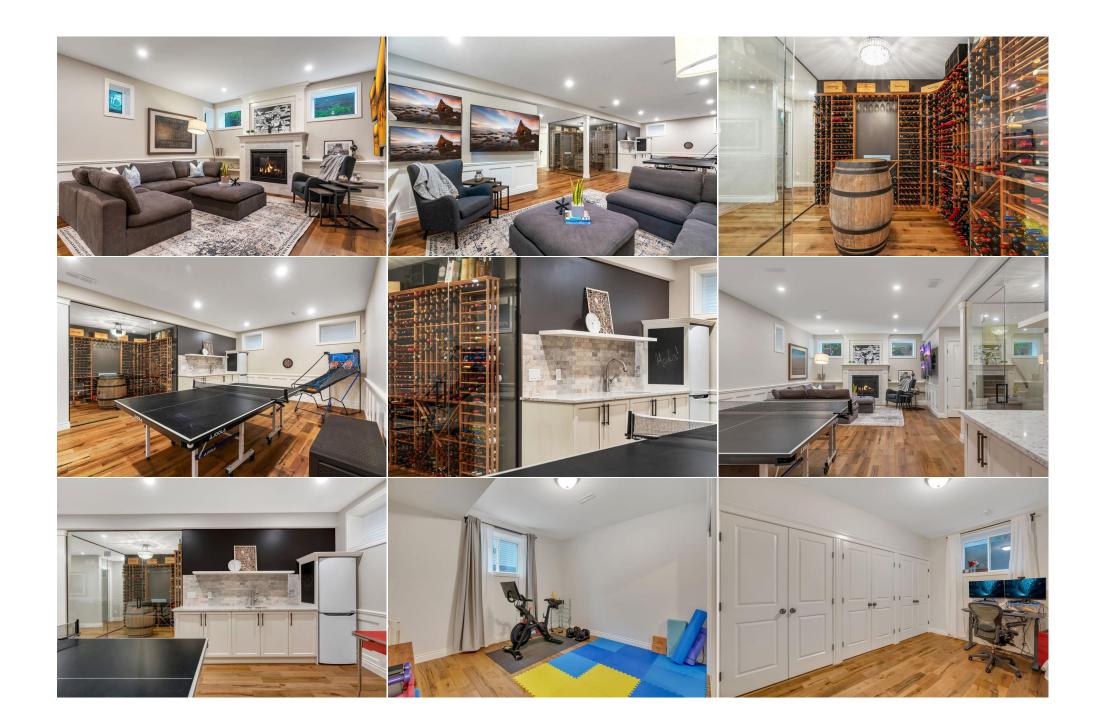

Utilities and Features

| Roof:<br>Heating: | Asphalt Shingle<br>Forced Air,Natural Gas |                                    | Construction:<br>Composite Siding,Wood Frame |                             |                         |  |  |
|-------------------|-------------------------------------------|------------------------------------|----------------------------------------------|-----------------------------|-------------------------|--|--|
| Sewer:            |                                           |                                    | Flooring:                                    | Flooring:                   |                         |  |  |
| Ext Feat:         | BBQ gas line,Private Yard                 |                                    | Hardwood,Tile                                | Hardwood,Tile               |                         |  |  |
|                   |                                           |                                    | Water Source:                                | Water Source:               |                         |  |  |
|                   |                                           |                                    | Fnd/Bsmt:                                    |                             |                         |  |  |
|                   |                                           |                                    | Poured Concrete                              |                             |                         |  |  |
| Kitchen Appl:     | Double Oven, Dryer, F                     | reezer,Garage Control(s),Gas Cookt | top,Microwave,Range Hood,Refriger            | rator,Washer,Window Cove    | rings,Wine Refrigerator |  |  |
| Int Feat:         | Bookcases,Built-in Fe                     | atures,Closet Organizers,Double V  | anity,Granite Counters,Kitchen Islan         | nd,Pantry,Walk-In Closet(s) | ,Wet Bar                |  |  |
| Utilities:        |                                           |                                    |                                              |                             |                         |  |  |
|                   |                                           |                                    | Room Information                             |                             |                         |  |  |
| Room              | Level                                     | Dimensions                         | Room                                         | Level                       | Dimensions              |  |  |
| Living Room       | Main                                      | 17`0" x 13`6"                      | Dining Room                                  | Main                        | 13`0" x 15`0"           |  |  |
| Den               | Main                                      | 12`11" x 10`6"                     | Kitchen                                      | Main                        | 21`5" x 9`2"            |  |  |
| Foyer             | Main                                      | 13`5" x 11`2"                      | Breakfast Nook                               | Main                        | 22`7" x 11`7"           |  |  |
| Mud Room          | Main                                      | 14`10" x 6`1"                      | Bedroom - Primary                            | Second                      | 14`8" x 19`3"           |  |  |
| Bedroom           | Second                                    | 12`7" x 12`2"                      | Bedroom                                      | Second                      | 15`0" x 12`0"           |  |  |
| Bedroom           | Second                                    | 15`0" x 12`2"                      | Laundry                                      | Second                      | 8`7" x 10`9"            |  |  |
| Game Room         | Lower                                     | 22`3" x 35`11"                     | Wine Cellar                                  | Lower                       | 7`6" x 7`10"            |  |  |
|                   |                                           |                                    |                                              |                             |                         |  |  |

| 3pc Bathroom<br>5pc Ensuite bath                | Lower<br>Second                                                                                                                                                                                                                                                                                                                                                                                                                                                                                                                                                                                                                                                                                                                                                                                                                                                                                                                                                                                                                                                                                                                                                                                                                                                                                                                                                                                                                                                                                                                                                                                                                                                                                                                                                                                                                                                                                                                                                                                                                                                                                                                | 8`7" x 8`0"<br>14`1" x 13`0" | <b>5pc Bathroom</b><br><b>2pc Bathroom</b><br>Legal/Tax/Financial | Second<br>Main | 5`1" x 11`11"<br>5`9" x 6`0" |  |  |  |
|-------------------------------------------------|--------------------------------------------------------------------------------------------------------------------------------------------------------------------------------------------------------------------------------------------------------------------------------------------------------------------------------------------------------------------------------------------------------------------------------------------------------------------------------------------------------------------------------------------------------------------------------------------------------------------------------------------------------------------------------------------------------------------------------------------------------------------------------------------------------------------------------------------------------------------------------------------------------------------------------------------------------------------------------------------------------------------------------------------------------------------------------------------------------------------------------------------------------------------------------------------------------------------------------------------------------------------------------------------------------------------------------------------------------------------------------------------------------------------------------------------------------------------------------------------------------------------------------------------------------------------------------------------------------------------------------------------------------------------------------------------------------------------------------------------------------------------------------------------------------------------------------------------------------------------------------------------------------------------------------------------------------------------------------------------------------------------------------------------------------------------------------------------------------------------------------|------------------------------|-------------------------------------------------------------------|----------------|------------------------------|--|--|--|
| Title:<br><b>Fee Simple</b><br>Legal Desc:      | 8598GF                                                                                                                                                                                                                                                                                                                                                                                                                                                                                                                                                                                                                                                                                                                                                                                                                                                                                                                                                                                                                                                                                                                                                                                                                                                                                                                                                                                                                                                                                                                                                                                                                                                                                                                                                                                                                                                                                                                                                                                                                                                                                                                         | Zoning:<br><b>R-C1</b>       | -                                                                 |                |                              |  |  |  |
|                                                 |                                                                                                                                                                                                                                                                                                                                                                                                                                                                                                                                                                                                                                                                                                                                                                                                                                                                                                                                                                                                                                                                                                                                                                                                                                                                                                                                                                                                                                                                                                                                                                                                                                                                                                                                                                                                                                                                                                                                                                                                                                                                                                                                |                              | Remarks                                                           |                |                              |  |  |  |
| Pub Rmks:<br>Inclusions:<br>Property Listed By: | Welcome to your dream home in Richmond, Calgary! This luxurious custom-built family home is designed to cater to all your needs with a blend of elegance and practicality - boasting 6 bedrooms, triple car garage and 4,249 total sq. ft. As you step into this stunning property, you'll be greeted by solid construction and high ceilings, creating a sense of space and grandeur. Highlights include a gorgeous central hall layout, main floor office/den, and a formal dining room. The family functional kitchen, nook, and great room overlook the private west-facing backyard, providing a perfect setting for both everyday living and entertaining. The upper floor features four generously sized bedrooms, including three side-by-side kids' rooms, ensuring your family has ample space to grow. The primary suite is a true sanctuary featuring spa like ensuite with haeted floors and thoughtfully separated from the kids' rooms with advanced soundproofing for added privacy. The upperfloor laundry room provides convenience with ample storage space, making household chores a breeze. The lower floor is an entertainment paradise, with a spacious recreation and games room complete with a wet bar and a glass-enclosed, temperature-controlled wine room. Two additional bedrooms on this level offer flexibility for guests or home gym. This home is ideally located for a convenient lifestyle, with a 8-minute commute to downtown Calgary and quick access to Bow Trail. Outdoor enthusiasts will love the easy access to river bike paths. Step outside to enjoy the serene outdoor spaces, including a front covered porch and an expansive, elevated backyard deck. The backyard is a true oasis, featuring a magnificent 5-story tall original Willow tree. The oversized 3-car detached garage with a built-in electric heater provides plenty of parking and storage options. The large, family-functional mulroom offers easy access to the garage, making daily routines more manageable. Don't miss the opportunity to own this exceptional property in one of Calgary's most so |                              |                                                                   |                |                              |  |  |  |