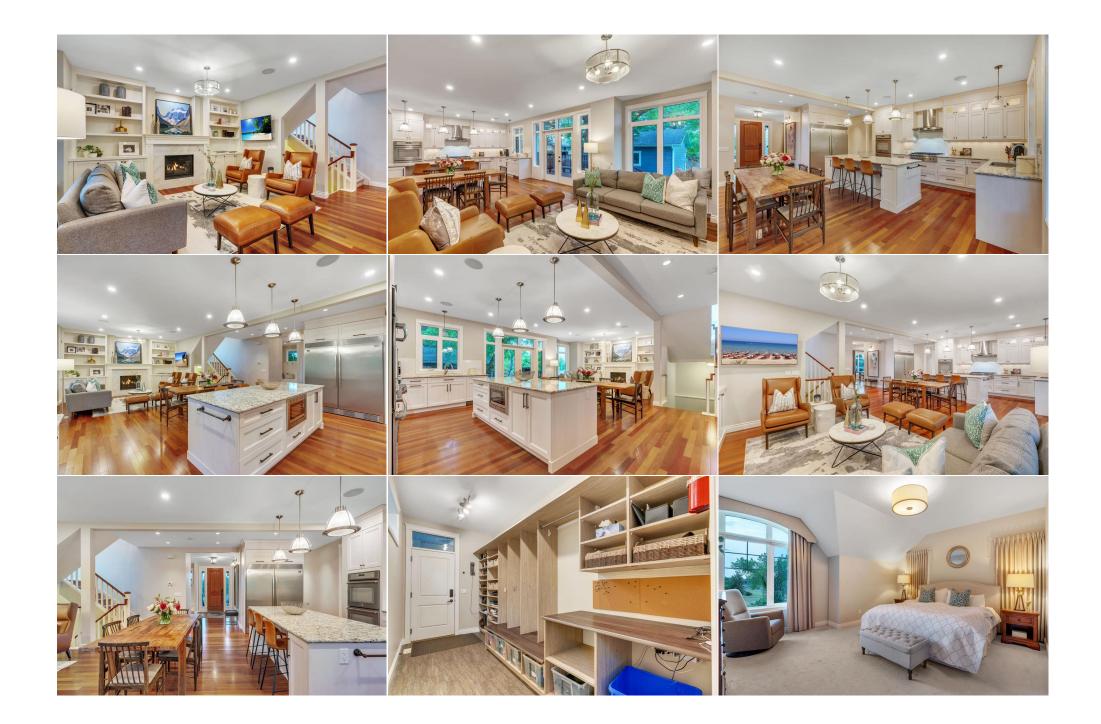

Utilities and Features

| Roof:<br>Heating: | Asphalt Shingle<br>Forced Air,Natural Gas |                                    | Construction:<br>Composite Siding,Wood Frame |                             |                         |  |  |
|-------------------|-------------------------------------------|------------------------------------|----------------------------------------------|-----------------------------|-------------------------|--|--|
| Sewer:            |                                           |                                    | Flooring:                                    | Flooring:                   |                         |  |  |
| Ext Feat:         | BBQ gas line,Private Yard                 |                                    | Hardwood,Tile                                | Hardwood,Tile               |                         |  |  |
|                   |                                           |                                    | Water Source:                                | Water Source:               |                         |  |  |
|                   |                                           |                                    | Fnd/Bsmt:                                    |                             |                         |  |  |
|                   |                                           |                                    | Poured Concrete                              |                             |                         |  |  |
| Kitchen Appl:     | Double Oven, Dryer, F                     | reezer,Garage Control(s),Gas Cookt | top,Microwave,Range Hood,Refriger            | rator,Washer,Window Cove    | rings,Wine Refrigerator |  |  |
| Int Feat:         | Bookcases,Built-in Fe                     | atures,Closet Organizers,Double V  | anity,Granite Counters,Kitchen Islan         | nd,Pantry,Walk-In Closet(s) | ,Wet Bar                |  |  |
| Utilities:        |                                           |                                    |                                              |                             |                         |  |  |
|                   |                                           |                                    | Room Information                             |                             |                         |  |  |
| Room              | Level                                     | Dimensions                         | Room                                         | Level                       | Dimensions              |  |  |
| Living Room       | Main                                      | 17`0" x 13`6"                      | Dining Room                                  | Main                        | 13`0" x 15`0"           |  |  |
| Den               | Main                                      | 12`11" x 10`6"                     | Kitchen                                      | Main                        | 21`5" x 9`2"            |  |  |
| Foyer             | Main                                      | 13`5" x 11`2"                      | Breakfast Nook                               | Main                        | 22`7" x 11`7"           |  |  |
| Mud Room          | Main                                      | 14`10" x 6`1"                      | Bedroom - Primary                            | Second                      | 14`8" x 19`3"           |  |  |
| Bedroom           | Second                                    | 12`7" x 12`2"                      | Bedroom                                      | Second                      | 15`0" x 12`0"           |  |  |
| Bedroom           | Second                                    | 15`0" x 12`2"                      | Laundry                                      | Second                      | 8`7" x 10`9"            |  |  |
| Game Room         | Lower                                     | 22`3" x 35`11"                     | Wine Cellar                                  | Lower                       | 7`6" x 7`10"            |  |  |
|                   |                                           |                                    |                                              |                             |                         |  |  |

| 3pc Bathroom<br>5pc Ensuite bath                | Lower<br>Second                                                                                                                                                                                                                                                                                                                                                                                                                                                                                                                                                                                                                                                                                                                                                                                                                                                                                                                                                                                                                                                                                                                                                                                                                                                                                                                                                                                                                                                                                                                                                                                                                                                                                                                                                                                                                                                                                                                                                                                                                                                                                                                | 8`7" x 8`0"<br>14`1" x 13`0" | <b>5pc Bathroom</b><br><b>2pc Bathroom</b><br>Legal/Tax/Financial | Second<br>Main | 5`1" x 11`11"<br>5`9" x 6`0" |  |  |  |
|-------------------------------------------------|--------------------------------------------------------------------------------------------------------------------------------------------------------------------------------------------------------------------------------------------------------------------------------------------------------------------------------------------------------------------------------------------------------------------------------------------------------------------------------------------------------------------------------------------------------------------------------------------------------------------------------------------------------------------------------------------------------------------------------------------------------------------------------------------------------------------------------------------------------------------------------------------------------------------------------------------------------------------------------------------------------------------------------------------------------------------------------------------------------------------------------------------------------------------------------------------------------------------------------------------------------------------------------------------------------------------------------------------------------------------------------------------------------------------------------------------------------------------------------------------------------------------------------------------------------------------------------------------------------------------------------------------------------------------------------------------------------------------------------------------------------------------------------------------------------------------------------------------------------------------------------------------------------------------------------------------------------------------------------------------------------------------------------------------------------------------------------------------------------------------------------|------------------------------|-------------------------------------------------------------------|----------------|------------------------------|--|--|--|
| Title:<br><b>Fee Simple</b><br>Legal Desc:      | 8598GF                                                                                                                                                                                                                                                                                                                                                                                                                                                                                                                                                                                                                                                                                                                                                                                                                                                                                                                                                                                                                                                                                                                                                                                                                                                                                                                                                                                                                                                                                                                                                                                                                                                                                                                                                                                                                                                                                                                                                                                                                                                                                                                         | Zoning:<br><b>R-C1</b>       | -                                                                 |                |                              |  |  |  |
|                                                 |                                                                                                                                                                                                                                                                                                                                                                                                                                                                                                                                                                                                                                                                                                                                                                                                                                                                                                                                                                                                                                                                                                                                                                                                                                                                                                                                                                                                                                                                                                                                                                                                                                                                                                                                                                                                                                                                                                                                                                                                                                                                                                                                |                              | Remarks                                                           |                |                              |  |  |  |
| Pub Rmks:<br>Inclusions:<br>Property Listed By: | Welcome to your dream home in Richmond, Calgary! This luxurious custom-built family home is designed to cater to all your needs with a blend of elegance and practicality - boasting 6 bedrooms, triple car garage and 4,249 total sq. ft. As you step into this stunning property, you'll be greeted by solid construction and high ceilings, creating a sense of space and grandeur. Highlights include a gorgeous central hall layout, main floor office/den, and a formal dining room. The family functional kitchen, nook, and great room overlook the private west-facing backyard, providing a perfect setting for both everyday living and entertaining. The upper floor features four generously sized bedrooms, including three side-by-side kids' rooms, ensuring your family has ample space to grow. The primary suite is a true sanctuary featuring spa like ensuite with haeted floors and thoughtfully separated from the kids' rooms with advanced soundproofing for added privacy. The upperfloor laundry room provides convenience with ample storage space, making household chores a breeze. The lower floor is an entertainment paradise, with a spacious recreation and games room complete with a wet bar and a glass-enclosed, temperature-controlled wine room. Two additional bedrooms on this level offer flexibility for guests or home gym. This home is ideally located for a convenient lifestyle, with a 8-minute commute to downtown Calgary and quick access to Bow Trail. Outdoor enthusiasts will love the easy access to river bike paths. Step outside to enjoy the serene outdoor spaces, including a front covered porch and an expansive, elevated backyard deck. The backyard is a true oasis, featuring a magnificent 5-story tall original Willow tree. The oversized 3-car detached garage with a built-in electric heater provides plenty of parking and storage options. The large, family-functional mulroom offers easy access to the garage, making daily routines more manageable. Don't miss the opportunity to own this exceptional property in one of Calgary's most so |                              |                                                                   |                |                              |  |  |  |