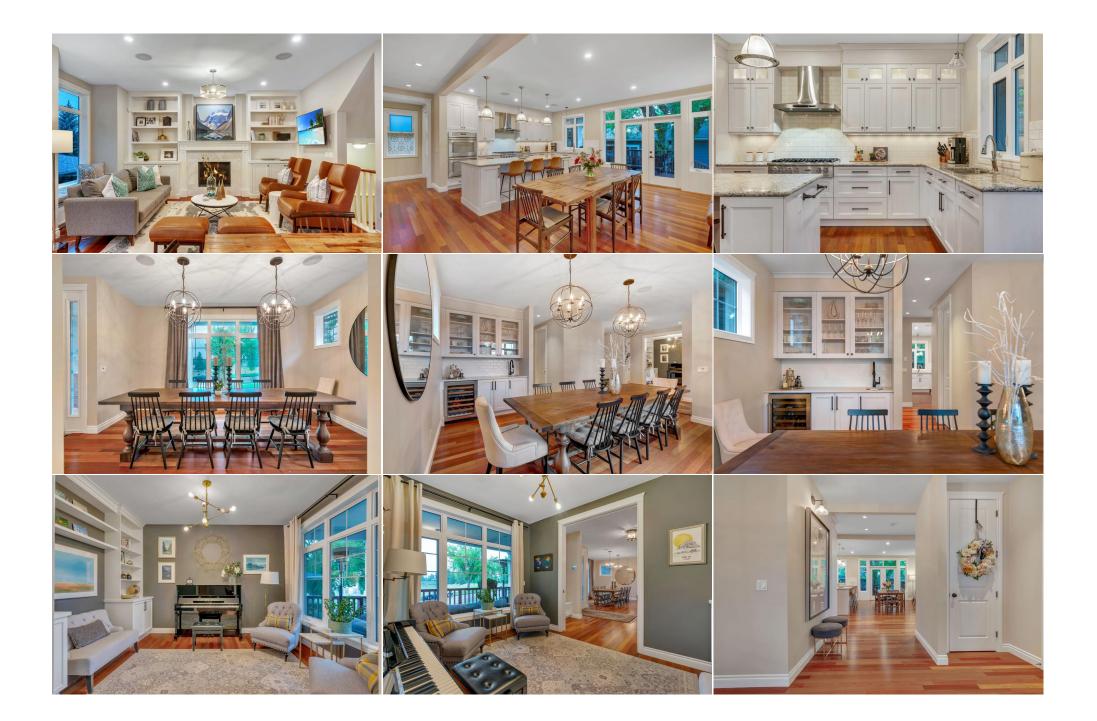

Utilities and Features

| Roof:<br>Heating: | Asphalt Shingle<br>Forced Air,Natural Gas |                                    | Construction:<br>Composite Siding,Wood Frame |                             |                         |  |  |
|-------------------|-------------------------------------------|------------------------------------|----------------------------------------------|-----------------------------|-------------------------|--|--|
| Sewer:            |                                           |                                    | Flooring:                                    | Flooring:                   |                         |  |  |
| Ext Feat:         | BBQ gas line,Private Yard                 |                                    | Hardwood,Tile                                | Hardwood,Tile               |                         |  |  |
|                   |                                           |                                    | Water Source:                                | Water Source:               |                         |  |  |
|                   |                                           |                                    | Fnd/Bsmt:                                    |                             |                         |  |  |
|                   |                                           |                                    | Poured Concrete                              |                             |                         |  |  |
| Kitchen Appl:     | Double Oven, Dryer, F                     | reezer,Garage Control(s),Gas Cookt | top,Microwave,Range Hood,Refriger            | rator,Washer,Window Cove    | rings,Wine Refrigerator |  |  |
| Int Feat:         | Bookcases,Built-in Fe                     | atures,Closet Organizers,Double V  | anity,Granite Counters,Kitchen Islan         | nd,Pantry,Walk-In Closet(s) | ,Wet Bar                |  |  |
| Utilities:        |                                           |                                    |                                              |                             |                         |  |  |
|                   |                                           |                                    | Room Information                             |                             |                         |  |  |
| Room              | Level                                     | Dimensions                         | Room                                         | Level                       | Dimensions              |  |  |
| Living Room       | Main                                      | 17`0" x 13`6"                      | Dining Room                                  | Main                        | 13`0" x 15`0"           |  |  |
| Den               | Main                                      | 12`11" x 10`6"                     | Kitchen                                      | Main                        | 21`5" x 9`2"            |  |  |
| Foyer             | Main                                      | 13`5" x 11`2"                      | Breakfast Nook                               | Main                        | 22`7" x 11`7"           |  |  |
| Mud Room          | Main                                      | 14`10" x 6`1"                      | Bedroom - Primary                            | Second                      | 14`8" x 19`3"           |  |  |
| Bedroom           | Second                                    | 12`7" x 12`2"                      | Bedroom                                      | Second                      | 15`0" x 12`0"           |  |  |
| Bedroom           | Second                                    | 15`0" x 12`2"                      | Laundry                                      | Second                      | 8`7" x 10`9"            |  |  |
| Game Room         | Lower                                     | 22`3" x 35`11"                     | Wine Cellar                                  | Lower                       | 7`6" x 7`10"            |  |  |
|                   |                                           |                                    |                                              |                             |                         |  |  |

| 3pc Bathroom<br>5pc Ensuite bath                | Lower<br>Second                                                                                                                                                                                                                                                                                                                                                                                                                                                                                                                                                                                                                                                                                                                                                                                                                                                                                                                                                                                                                                                                                                                                                                                                                                                                                                                                                                                                                                                                                                                                                                                                                                                                                                                                                                                                                                                                                                                                                                                                                                                                                                                | 8`7" x 8`0"<br>14`1" x 13`0" | <b>5pc Bathroom</b><br><b>2pc Bathroom</b><br>Legal/Tax/Financial | Second<br>Main | 5`1" x 11`11"<br>5`9" x 6`0" |  |  |  |
|-------------------------------------------------|--------------------------------------------------------------------------------------------------------------------------------------------------------------------------------------------------------------------------------------------------------------------------------------------------------------------------------------------------------------------------------------------------------------------------------------------------------------------------------------------------------------------------------------------------------------------------------------------------------------------------------------------------------------------------------------------------------------------------------------------------------------------------------------------------------------------------------------------------------------------------------------------------------------------------------------------------------------------------------------------------------------------------------------------------------------------------------------------------------------------------------------------------------------------------------------------------------------------------------------------------------------------------------------------------------------------------------------------------------------------------------------------------------------------------------------------------------------------------------------------------------------------------------------------------------------------------------------------------------------------------------------------------------------------------------------------------------------------------------------------------------------------------------------------------------------------------------------------------------------------------------------------------------------------------------------------------------------------------------------------------------------------------------------------------------------------------------------------------------------------------------|------------------------------|-------------------------------------------------------------------|----------------|------------------------------|--|--|--|
| Title:<br><b>Fee Simple</b><br>Legal Desc:      | 8598GF                                                                                                                                                                                                                                                                                                                                                                                                                                                                                                                                                                                                                                                                                                                                                                                                                                                                                                                                                                                                                                                                                                                                                                                                                                                                                                                                                                                                                                                                                                                                                                                                                                                                                                                                                                                                                                                                                                                                                                                                                                                                                                                         | Zoning:<br><b>R-C1</b>       | -                                                                 |                |                              |  |  |  |
|                                                 |                                                                                                                                                                                                                                                                                                                                                                                                                                                                                                                                                                                                                                                                                                                                                                                                                                                                                                                                                                                                                                                                                                                                                                                                                                                                                                                                                                                                                                                                                                                                                                                                                                                                                                                                                                                                                                                                                                                                                                                                                                                                                                                                |                              | Remarks                                                           |                |                              |  |  |  |
| Pub Rmks:<br>Inclusions:<br>Property Listed By: | Welcome to your dream home in Richmond, Calgary! This luxurious custom-built family home is designed to cater to all your needs with a blend of elegance and practicality - boasting 6 bedrooms, triple car garage and 4,249 total sq. ft. As you step into this stunning property, you'll be greeted by solid construction and high ceilings, creating a sense of space and grandeur. Highlights include a gorgeous central hall layout, main floor office/den, and a formal dining room. The family functional kitchen, nook, and great room overlook the private west-facing backyard, providing a perfect setting for both everyday living and entertaining. The upper floor features four generously sized bedrooms, including three side-by-side kids' rooms, ensuring your family has ample space to grow. The primary suite is a true sanctuary featuring spa like ensuite with haeted floors and thoughtfully separated from the kids' rooms with advanced soundproofing for added privacy. The upperfloor laundry room provides convenience with ample storage space, making household chores a breeze. The lower floor is an entertainment paradise, with a spacious recreation and games room complete with a wet bar and a glass-enclosed, temperature-controlled wine room. Two additional bedrooms on this level offer flexibility for guests or home gym. This home is ideally located for a convenient lifestyle, with a 8-minute commute to downtown Calgary and quick access to Bow Trail. Outdoor enthusiasts will love the easy access to river bike paths. Step outside to enjoy the serene outdoor spaces, including a front covered porch and an expansive, elevated backyard deck. The backyard is a true oasis, featuring a magnificent 5-story tall original Willow tree. The oversized 3-car detached garage with a built-in electric heater provides plenty of parking and storage options. The large, family-functional mulroom offers easy access to the garage, making daily routines more manageable. Don't miss the opportunity to own this exceptional property in one of Calgary's most so |                              |                                                                   |                |                              |  |  |  |