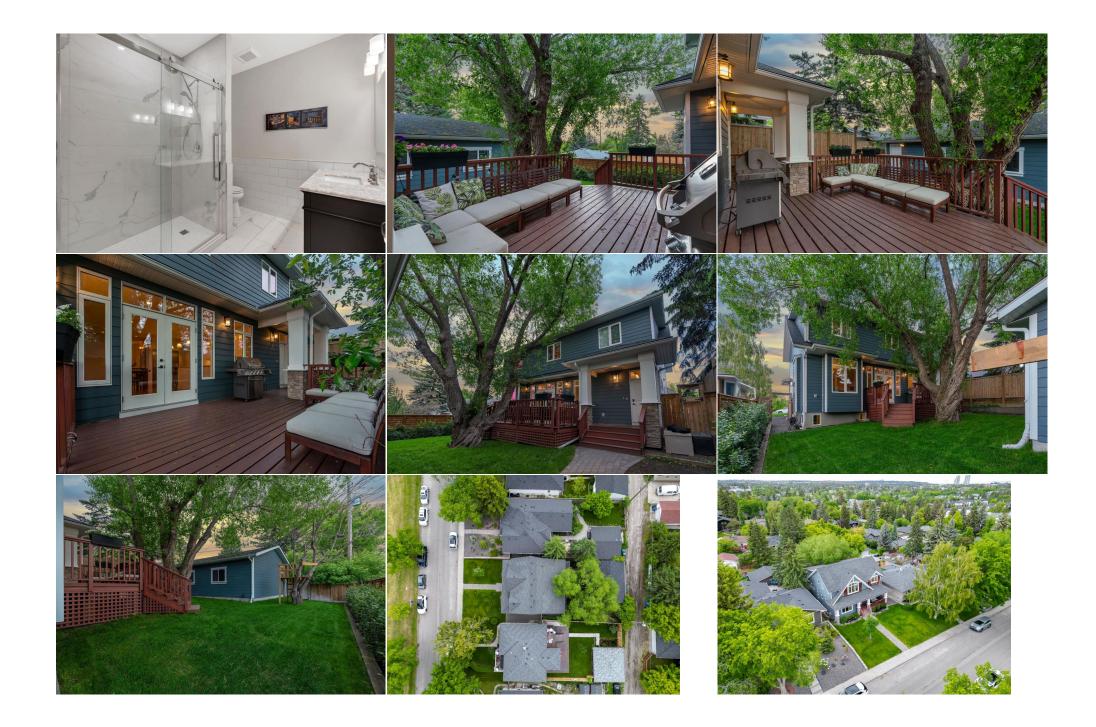

Utilities and Features

| Roof:<br>Heating: | Asphalt Shingle<br>Forced Air,Natural Gas |                                    | Construction:<br>Composite Siding,Wood Frame |                             |                         |  |  |
|-------------------|-------------------------------------------|------------------------------------|----------------------------------------------|-----------------------------|-------------------------|--|--|
| Sewer:            |                                           |                                    | Flooring:                                    | Flooring:                   |                         |  |  |
| Ext Feat:         | BBQ gas line,Private Yard                 |                                    | Hardwood,Tile                                | Hardwood,Tile               |                         |  |  |
|                   |                                           |                                    | Water Source:                                | Water Source:               |                         |  |  |
|                   |                                           |                                    | Fnd/Bsmt:                                    |                             |                         |  |  |
|                   |                                           |                                    | Poured Concrete                              |                             |                         |  |  |
| Kitchen Appl:     | Double Oven, Dryer, F                     | reezer,Garage Control(s),Gas Cookt | top,Microwave,Range Hood,Refriger            | rator,Washer,Window Cove    | rings,Wine Refrigerator |  |  |
| Int Feat:         | Bookcases,Built-in Fe                     | atures,Closet Organizers,Double V  | anity,Granite Counters,Kitchen Islan         | nd,Pantry,Walk-In Closet(s) | ,Wet Bar                |  |  |
| Utilities:        |                                           |                                    |                                              |                             |                         |  |  |
|                   |                                           |                                    | Room Information                             |                             |                         |  |  |
| Room              | Level                                     | Dimensions                         | Room                                         | Level                       | Dimensions              |  |  |
| Living Room       | Main                                      | 17`0" x 13`6"                      | Dining Room                                  | Main                        | 13`0" x 15`0"           |  |  |
| Den               | Main                                      | 12`11" x 10`6"                     | Kitchen                                      | Main                        | 21`5" x 9`2"            |  |  |
| Foyer             | Main                                      | 13`5" x 11`2"                      | Breakfast Nook                               | Main                        | 22`7" x 11`7"           |  |  |
| Mud Room          | Main                                      | 14`10" x 6`1"                      | Bedroom - Primary                            | Second                      | 14`8" x 19`3"           |  |  |
| Bedroom           | Second                                    | 12`7" x 12`2"                      | Bedroom                                      | Second                      | 15`0" x 12`0"           |  |  |
| Bedroom           | Second                                    | 15`0" x 12`2"                      | Laundry                                      | Second                      | 8`7" x 10`9"            |  |  |
| Game Room         | Lower                                     | 22`3" x 35`11"                     | Wine Cellar                                  | Lower                       | 7`6" x 7`10"            |  |  |
|                   |                                           |                                    |                                              |                             |                         |  |  |

| 3pc Bathroom<br>5pc Ensuite bath                | Lower<br>Second                                                                                                                                                                                                                                                                                                                                                                                                                                                                                                                                                                                                                                                                                                                                                                                                                                                                                                                                                                                                                                                                                                                                                                                                                                                                                                                                                                                                                                                                                                                                                                                                                                                                                                                                                                                                                                                                                                                                                                                                                                                                                                                | 8`7" x 8`0"<br>14`1" x 13`0" | <b>5pc Bathroom</b><br><b>2pc Bathroom</b><br>Legal/Tax/Financial | Second<br>Main | 5`1" x 11`11"<br>5`9" x 6`0" |  |  |  |
|-------------------------------------------------|--------------------------------------------------------------------------------------------------------------------------------------------------------------------------------------------------------------------------------------------------------------------------------------------------------------------------------------------------------------------------------------------------------------------------------------------------------------------------------------------------------------------------------------------------------------------------------------------------------------------------------------------------------------------------------------------------------------------------------------------------------------------------------------------------------------------------------------------------------------------------------------------------------------------------------------------------------------------------------------------------------------------------------------------------------------------------------------------------------------------------------------------------------------------------------------------------------------------------------------------------------------------------------------------------------------------------------------------------------------------------------------------------------------------------------------------------------------------------------------------------------------------------------------------------------------------------------------------------------------------------------------------------------------------------------------------------------------------------------------------------------------------------------------------------------------------------------------------------------------------------------------------------------------------------------------------------------------------------------------------------------------------------------------------------------------------------------------------------------------------------------|------------------------------|-------------------------------------------------------------------|----------------|------------------------------|--|--|--|
| Title:<br><b>Fee Simple</b><br>Legal Desc:      | 8598GF                                                                                                                                                                                                                                                                                                                                                                                                                                                                                                                                                                                                                                                                                                                                                                                                                                                                                                                                                                                                                                                                                                                                                                                                                                                                                                                                                                                                                                                                                                                                                                                                                                                                                                                                                                                                                                                                                                                                                                                                                                                                                                                         | Zoning:<br><b>R-C1</b>       | -                                                                 |                |                              |  |  |  |
|                                                 |                                                                                                                                                                                                                                                                                                                                                                                                                                                                                                                                                                                                                                                                                                                                                                                                                                                                                                                                                                                                                                                                                                                                                                                                                                                                                                                                                                                                                                                                                                                                                                                                                                                                                                                                                                                                                                                                                                                                                                                                                                                                                                                                |                              | Remarks                                                           |                |                              |  |  |  |
| Pub Rmks:<br>Inclusions:<br>Property Listed By: | Welcome to your dream home in Richmond, Calgary! This luxurious custom-built family home is designed to cater to all your needs with a blend of elegance and practicality - boasting 6 bedrooms, triple car garage and 4,249 total sq. ft. As you step into this stunning property, you'll be greeted by solid construction and high ceilings, creating a sense of space and grandeur. Highlights include a gorgeous central hall layout, main floor office/den, and a formal dining room. The family functional kitchen, nook, and great room overlook the private west-facing backyard, providing a perfect setting for both everyday living and entertaining. The upper floor features four generously sized bedrooms, including three side-by-side kids' rooms, ensuring your family has ample space to grow. The primary suite is a true sanctuary featuring spa like ensuite with haeted floors and thoughtfully separated from the kids' rooms with advanced soundproofing for added privacy. The upperfloor laundry room provides convenience with ample storage space, making household chores a breeze. The lower floor is an entertainment paradise, with a spacious recreation and games room complete with a wet bar and a glass-enclosed, temperature-controlled wine room. Two additional bedrooms on this level offer flexibility for guests or home gym. This home is ideally located for a convenient lifestyle, with a 8-minute commute to downtown Calgary and quick access to Bow Trail. Outdoor enthusiasts will love the easy access to river bike paths. Step outside to enjoy the serene outdoor spaces, including a front covered porch and an expansive, elevated backyard deck. The backyard is a true oasis, featuring a magnificent 5-story tall original Willow tree. The oversized 3-car detached garage with a built-in electric heater provides plenty of parking and storage options. The large, family-functional mulroom offers easy access to the garage, making daily routines more manageable. Don't miss the opportunity to own this exceptional property in one of Calgary's most so |                              |                                                                   |                |                              |  |  |  |