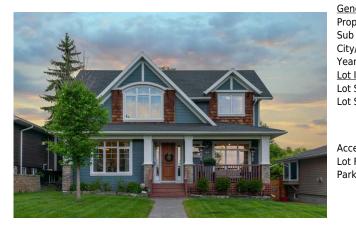

## 3035 25 Street, Calgary T3E 1Y2

| MLS®#:  | A2141769 | Area:   | Richmond | Listing<br>Date: | 06/20/24 | List Price: <b>\$1,795,000</b> |
|---------|----------|---------|----------|------------------|----------|--------------------------------|
| Status: | Active   | County: | Calgary  | Change:          | None     | Association: Fort McMurray     |
|         |          |         |          |                  |          |                                |

| eneral Information                             | <u>1</u>                                              |                   |           | DOM           |           |
|------------------------------------------------|-------------------------------------------------------|-------------------|-----------|---------------|-----------|
| ор Туре:                                       | Residential                                           |                   |           | 10            |           |
| b Type:                                        | Detached                                              |                   |           | <u>Layout</u> |           |
| ty/Town:                                       | Calgary                                               | Finished Floor Ar | <u>ea</u> | Beds:         | 6 (4 2 )  |
| ar Built:                                      | 2013                                                  | Abv Sqft:         | 2,956     | Baths:        | 3.5 (3 1) |
| <u>t Information</u>                           |                                                       | Low Sqft:         |           | Style:        | 2 Storey  |
| t Sz Ar:                                       | 6,243 sqft                                            | Ttl Sqft:         | 2,956     |               |           |
| t Shape:                                       |                                                       |                   |           | Parking       |           |
|                                                |                                                       |                   |           | Ttl Park:     | 3         |
|                                                |                                                       |                   |           | Garage Sz:    | 3         |
| cess:                                          |                                                       |                   |           | 5             |           |
| t Feat:                                        | Back Lane,Back Yard,Landscaped,Underground Sprinklers |                   |           |               |           |
| rk Feat: Heated Garage, Triple Garage Detached |                                                       |                   |           |               |           |