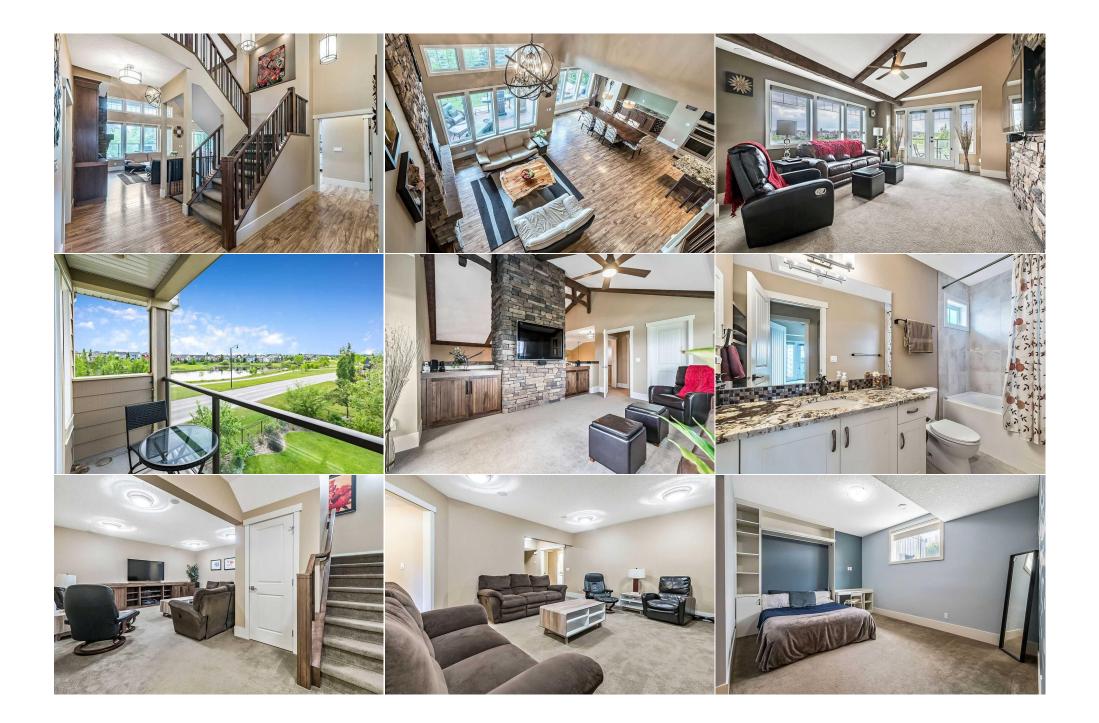

| Bedroom<br>Bedroom<br>2pc Bathroom<br>4pc Bathroom<br>5pc Bathroom | Basement<br>Basement<br>Main<br>Upper<br>Basement                                                                                                                                                                                                                                                                                                                                                                                                                                                                                                                                                                                                                                                                                                                                                                                                                                                                                                                                                                                                                                                                                                                                                                                                                                                                                                                                                                                                                                                                                                                                                                                                                                                                                                                                                                                                                                                                                                                                                                                      | 11`7" x 14`5"<br>13`0" x 13`4" | Bedroom<br>Storage<br>5pc Ensuite bath<br>4pc Bathroom<br>Legal/Tax/Financial | Basement<br>Basement<br>Main<br>Basement | 11`8" x 14`0"<br>9`3" x 14`5" |  |  |  |
|--------------------------------------------------------------------|----------------------------------------------------------------------------------------------------------------------------------------------------------------------------------------------------------------------------------------------------------------------------------------------------------------------------------------------------------------------------------------------------------------------------------------------------------------------------------------------------------------------------------------------------------------------------------------------------------------------------------------------------------------------------------------------------------------------------------------------------------------------------------------------------------------------------------------------------------------------------------------------------------------------------------------------------------------------------------------------------------------------------------------------------------------------------------------------------------------------------------------------------------------------------------------------------------------------------------------------------------------------------------------------------------------------------------------------------------------------------------------------------------------------------------------------------------------------------------------------------------------------------------------------------------------------------------------------------------------------------------------------------------------------------------------------------------------------------------------------------------------------------------------------------------------------------------------------------------------------------------------------------------------------------------------------------------------------------------------------------------------------------------------|--------------------------------|-------------------------------------------------------------------------------|------------------------------------------|-------------------------------|--|--|--|
| Title:<br><b>Fee Simple</b><br>Legal Desc:                         | Zoning:<br>R-1<br>1113650<br>Remarks                                                                                                                                                                                                                                                                                                                                                                                                                                                                                                                                                                                                                                                                                                                                                                                                                                                                                                                                                                                                                                                                                                                                                                                                                                                                                                                                                                                                                                                                                                                                                                                                                                                                                                                                                                                                                                                                                                                                                                                                   |                                |                                                                               |                                          |                               |  |  |  |
| Pub Rmks:<br>Inclusions:<br>Property Listed By:                    | What a STELLAR home in the coveted Cimarron Estates Community with the Sheep River to the north, the pond with walking paths to the south and within walking distance to schools and shopping! This unique bungalow with an upper loft area is absolutely amazing, featuring open vaulted ceilings, wood beams and of course the stunning loft with beautiful views of the pond and surrounding area. This functional kitchen is every chef's dream with solid wood cabinets, massive island, side bar with prep sink and twin paired fridge/freezer set. The living room features a floor to ceiling stone fireplace with built in shelving and the dining room is large enough to host a party! There's so much room to store all your groceries in the walk in pantry and the large mudroom/laundry is the perfect size for the growing family. If you are working from home you will appreciate the bright office with built in shelving and the large window from which to enjoy the view of the pond. The east facing, covered deck is the best gathering place for entertaining outside or just relaxing with a cup of coffee and enjoying the morning sun. The main floor master bedroom is complete with a luxurious 5 pc bath and large walk in closet. But the BEST room of all is the upper loft with views to below and views overlooking the pond. The loft features a full 4 pc bath with its own linen shelving. Downstairs is fully developed with in floor heat, a media/family room, 2 huge bedrooms with walk in closets and a 4 pc bath at one end and 2 huge bedrooms with a 5 pc bath at the other end Enjoy the triple attached garage for all the vehicles, the fully fenced and landscaped yard with shrubs and perennials, the fenced in dog run and storage shed-WOW there is nothing left to do here but move in and ENJOY! Storage shed, Sonos sound system with sub woofer box in the dining room, TV in the kitchen and the upper loft plus the attached shelving in the garage RE/MAX Complete Realty |                                |                                                                               |                                          |                               |  |  |  |