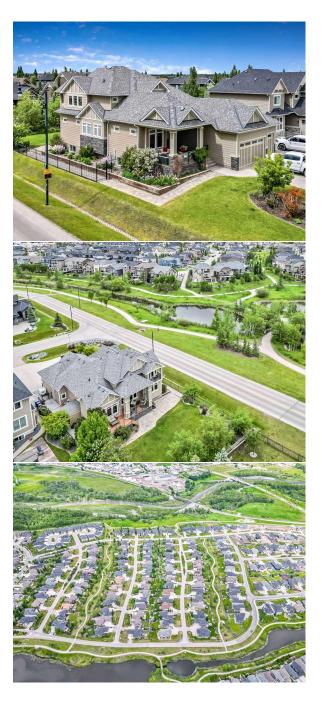

| Bedroom<br>Bedroom<br>2pc Bathroom<br>4pc Bathroom<br>5pc Bathroom | Basement<br>Basement<br>Main<br>Upper<br>Basement                                                                                                                                                                                                                                                                                                                                                                                                                                                                                                                                                                                                                                                                                                                                                                                                                                                                                                                                                                                                                                                                                                                                                                                                                                                                                                                                                                                                                                                                                                                                                                                                                                                                                                                                                                                                                                                                                                                                                                                      | 11`7" x 14`5"<br>13`0" x 13`4" | Bedroom<br>Storage<br>5pc Ensuite bath<br>4pc Bathroom<br>Legal/Tax/Financial | Basement<br>Basement<br>Main<br>Basement | 11`8" x 14`0"<br>9`3" x 14`5" |  |  |  |
|--------------------------------------------------------------------|----------------------------------------------------------------------------------------------------------------------------------------------------------------------------------------------------------------------------------------------------------------------------------------------------------------------------------------------------------------------------------------------------------------------------------------------------------------------------------------------------------------------------------------------------------------------------------------------------------------------------------------------------------------------------------------------------------------------------------------------------------------------------------------------------------------------------------------------------------------------------------------------------------------------------------------------------------------------------------------------------------------------------------------------------------------------------------------------------------------------------------------------------------------------------------------------------------------------------------------------------------------------------------------------------------------------------------------------------------------------------------------------------------------------------------------------------------------------------------------------------------------------------------------------------------------------------------------------------------------------------------------------------------------------------------------------------------------------------------------------------------------------------------------------------------------------------------------------------------------------------------------------------------------------------------------------------------------------------------------------------------------------------------------|--------------------------------|-------------------------------------------------------------------------------|------------------------------------------|-------------------------------|--|--|--|
| Title:<br><b>Fee Simple</b><br>Legal Desc:                         | Zoning:<br>R-1<br>1113650<br>Remarks                                                                                                                                                                                                                                                                                                                                                                                                                                                                                                                                                                                                                                                                                                                                                                                                                                                                                                                                                                                                                                                                                                                                                                                                                                                                                                                                                                                                                                                                                                                                                                                                                                                                                                                                                                                                                                                                                                                                                                                                   |                                |                                                                               |                                          |                               |  |  |  |
| Pub Rmks:<br>Inclusions:<br>Property Listed By:                    | What a STELLAR home in the coveted Cimarron Estates Community with the Sheep River to the north, the pond with walking paths to the south and within walking distance to schools and shopping! This unique bungalow with an upper loft area is absolutely amazing, featuring open vaulted ceilings, wood beams and of course the stunning loft with beautiful views of the pond and surrounding area. This functional kitchen is every chef's dream with solid wood cabinets, massive island, side bar with prep sink and twin paired fridge/freezer set. The living room features a floor to ceiling stone fireplace with built in shelving and the dining room is large enough to host a party! There's so much room to store all your groceries in the walk in pantry and the large mudroom/laundry is the perfect size for the growing family. If you are working from home you will appreciate the bright office with built in shelving and the large window from which to enjoy the view of the pond. The east facing, covered deck is the best gathering place for entertaining outside or just relaxing with a cup of coffee and enjoying the morning sun. The main floor master bedroom is complete with a luxurious 5 pc bath and large walk in closet. But the BEST room of all is the upper loft with views to below and views overlooking the pond. The loft features a full 4 pc bath with its own linen shelving. Downstairs is fully developed with in floor heat, a media/family room, 2 huge bedrooms with walk in closets and a 4 pc bath at one end and 2 huge bedrooms with a 5 pc bath at the other end Enjoy the triple attached garage for all the vehicles, the fully fenced and landscaped yard with shrubs and perennials, the fenced in dog run and storage shed-WOW there is nothing left to do here but move in and ENJOY! Storage shed, Sonos sound system with sub woofer box in the dining room, TV in the kitchen and the upper loft plus the attached shelving in the garage RE/MAX Complete Realty |                                |                                                                               |                                          |                               |  |  |  |