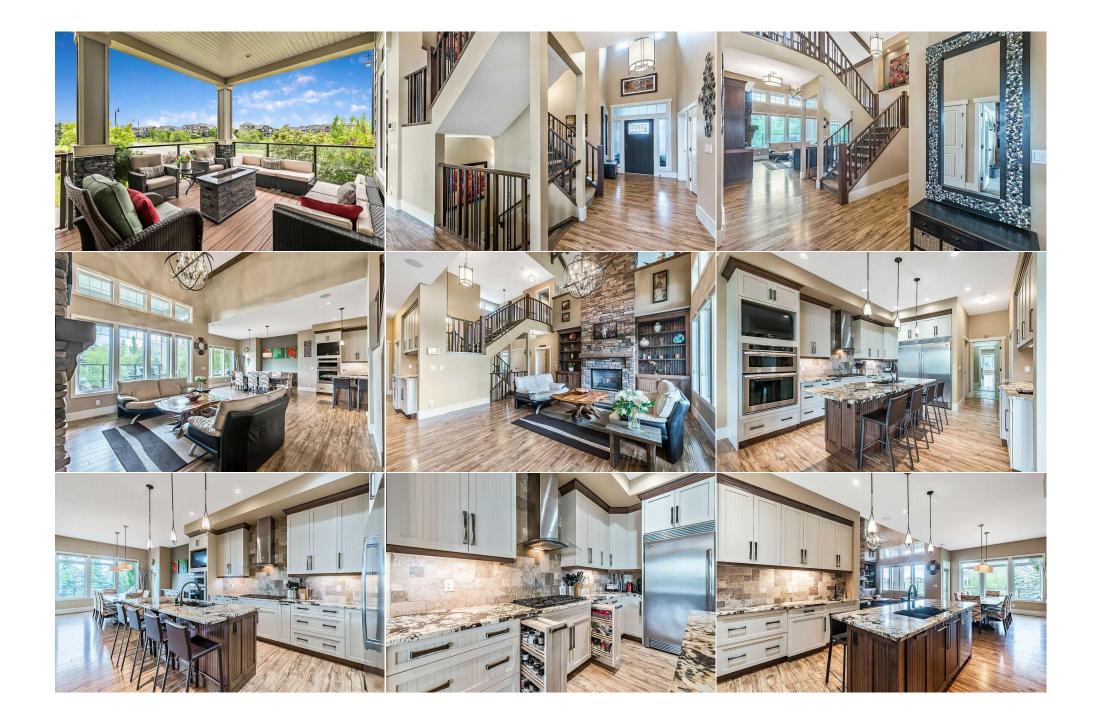

| Bedroom<br>Bedroom<br>2pc Bathroom<br>4pc Bathroom<br>5pc Bathroom | Basement<br>Basement<br>Main<br>Upper<br>Basement                                                                                                                                                                                                                                                                                                                                                                                                                                                                                                                                                                                                                                                                                                                                                                                                                                                                                                                                                                                                                                                                                                                                                                                                                                                                                                                                                                                                                                                                                                                                                                                                                                                                                                                                                                                                                                                                                                                                                                                      | 11`7" x 14`5"<br>13`0" x 13`4" | Bedroom<br>Storage<br>5pc Ensuite bath<br>4pc Bathroom<br>Legal/Tax/Financial | Basement<br>Basement<br>Main<br>Basement | 11`8" x 14`0"<br>9`3" x 14`5" |  |  |  |
|--------------------------------------------------------------------|----------------------------------------------------------------------------------------------------------------------------------------------------------------------------------------------------------------------------------------------------------------------------------------------------------------------------------------------------------------------------------------------------------------------------------------------------------------------------------------------------------------------------------------------------------------------------------------------------------------------------------------------------------------------------------------------------------------------------------------------------------------------------------------------------------------------------------------------------------------------------------------------------------------------------------------------------------------------------------------------------------------------------------------------------------------------------------------------------------------------------------------------------------------------------------------------------------------------------------------------------------------------------------------------------------------------------------------------------------------------------------------------------------------------------------------------------------------------------------------------------------------------------------------------------------------------------------------------------------------------------------------------------------------------------------------------------------------------------------------------------------------------------------------------------------------------------------------------------------------------------------------------------------------------------------------------------------------------------------------------------------------------------------------|--------------------------------|-------------------------------------------------------------------------------|------------------------------------------|-------------------------------|--|--|--|
| Title:<br><b>Fee Simple</b><br>Legal Desc:                         | Zoning:<br>R-1<br>1113650<br>Remarks                                                                                                                                                                                                                                                                                                                                                                                                                                                                                                                                                                                                                                                                                                                                                                                                                                                                                                                                                                                                                                                                                                                                                                                                                                                                                                                                                                                                                                                                                                                                                                                                                                                                                                                                                                                                                                                                                                                                                                                                   |                                |                                                                               |                                          |                               |  |  |  |
| Pub Rmks:<br>Inclusions:<br>Property Listed By:                    | What a STELLAR home in the coveted Cimarron Estates Community with the Sheep River to the north, the pond with walking paths to the south and within walking distance to schools and shopping! This unique bungalow with an upper loft area is absolutely amazing, featuring open vaulted ceilings, wood beams and of course the stunning loft with beautiful views of the pond and surrounding area. This functional kitchen is every chef's dream with solid wood cabinets, massive island, side bar with prep sink and twin paired fridge/freezer set. The living room features a floor to ceiling stone fireplace with built in shelving and the dining room is large enough to host a party! There's so much room to store all your groceries in the walk in pantry and the large mudroom/laundry is the perfect size for the growing family. If you are working from home you will appreciate the bright office with built in shelving and the large window from which to enjoy the view of the pond. The east facing, covered deck is the best gathering place for entertaining outside or just relaxing with a cup of coffee and enjoying the morning sun. The main floor master bedroom is complete with a luxurious 5 pc bath and large walk in closet. But the BEST room of all is the upper loft with views to below and views overlooking the pond. The loft features a full 4 pc bath with its own linen shelving. Downstairs is fully developed with in floor heat, a media/family room, 2 huge bedrooms with walk in closets and a 4 pc bath at one end and 2 huge bedrooms with a 5 pc bath at the other end Enjoy the triple attached garage for all the vehicles, the fully fenced and landscaped yard with shrubs and perennials, the fenced in dog run and storage shed-WOW there is nothing left to do here but move in and ENJOY! Storage shed, Sonos sound system with sub woofer box in the dining room, TV in the kitchen and the upper loft plus the attached shelving in the garage RE/MAX Complete Realty |                                |                                                                               |                                          |                               |  |  |  |