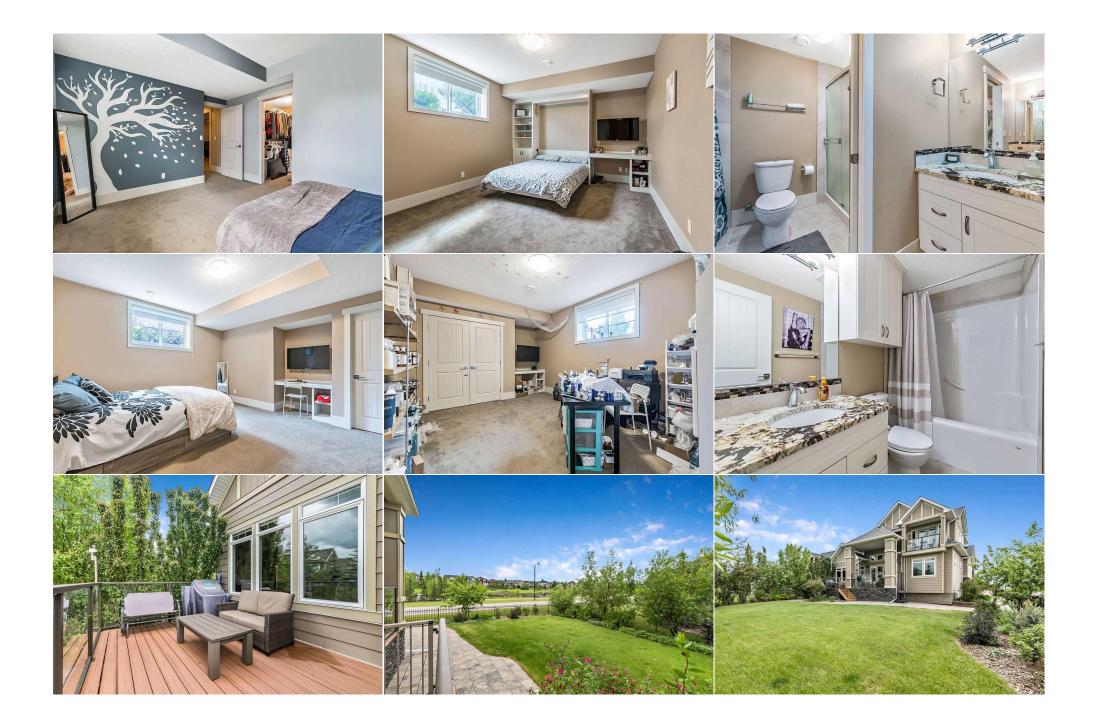

| Bedroom<br>Bedroom<br>2pc Bathroom<br>4pc Bathroom<br>5pc Bathroom | Basement<br>Basement<br>Main<br>Upper<br>Basement                                                                                                                                                                                                                                                                                                                                                                                                                                                                                                                                                                                                                                                                                                                                                                                                                                                                                                                                                                                                                                                                                                                                                                                                                                                                                                                                                                                                                                                                                                                                                                                                                                                                                                                                                                                                                                                                                                                                                                                      | 11`7" x 14`5"<br>13`0" x 13`4" | Bedroom<br>Storage<br>5pc Ensuite bath<br>4pc Bathroom<br>Legal/Tax/Financial | Basement<br>Basement<br>Main<br>Basement | 11`8" x 14`0"<br>9`3" x 14`5" |  |  |  |
|--------------------------------------------------------------------|----------------------------------------------------------------------------------------------------------------------------------------------------------------------------------------------------------------------------------------------------------------------------------------------------------------------------------------------------------------------------------------------------------------------------------------------------------------------------------------------------------------------------------------------------------------------------------------------------------------------------------------------------------------------------------------------------------------------------------------------------------------------------------------------------------------------------------------------------------------------------------------------------------------------------------------------------------------------------------------------------------------------------------------------------------------------------------------------------------------------------------------------------------------------------------------------------------------------------------------------------------------------------------------------------------------------------------------------------------------------------------------------------------------------------------------------------------------------------------------------------------------------------------------------------------------------------------------------------------------------------------------------------------------------------------------------------------------------------------------------------------------------------------------------------------------------------------------------------------------------------------------------------------------------------------------------------------------------------------------------------------------------------------------|--------------------------------|-------------------------------------------------------------------------------|------------------------------------------|-------------------------------|--|--|--|
| Title:<br><b>Fee Simple</b><br>Legal Desc:                         | Zoning:<br>R-1<br>1113650<br>Remarks                                                                                                                                                                                                                                                                                                                                                                                                                                                                                                                                                                                                                                                                                                                                                                                                                                                                                                                                                                                                                                                                                                                                                                                                                                                                                                                                                                                                                                                                                                                                                                                                                                                                                                                                                                                                                                                                                                                                                                                                   |                                |                                                                               |                                          |                               |  |  |  |
| Pub Rmks:<br>Inclusions:<br>Property Listed By:                    | What a STELLAR home in the coveted Cimarron Estates Community with the Sheep River to the north, the pond with walking paths to the south and within walking distance to schools and shopping! This unique bungalow with an upper loft area is absolutely amazing, featuring open vaulted ceilings, wood beams and of course the stunning loft with beautiful views of the pond and surrounding area. This functional kitchen is every chef's dream with solid wood cabinets, massive island, side bar with prep sink and twin paired fridge/freezer set. The living room features a floor to ceiling stone fireplace with built in shelving and the dining room is large enough to host a party! There's so much room to store all your groceries in the walk in pantry and the large mudroom/laundry is the perfect size for the growing family. If you are working from home you will appreciate the bright office with built in shelving and the large window from which to enjoy the view of the pond. The east facing, covered deck is the best gathering place for entertaining outside or just relaxing with a cup of coffee and enjoying the morning sun. The main floor master bedroom is complete with a luxurious 5 pc bath and large walk in closet. But the BEST room of all is the upper loft with views to below and views overlooking the pond. The loft features a full 4 pc bath with its own linen shelving. Downstairs is fully developed with in floor heat, a media/family room, 2 huge bedrooms with walk in closets and a 4 pc bath at one end and 2 huge bedrooms with a 5 pc bath at the other end Enjoy the triple attached garage for all the vehicles, the fully fenced and landscaped yard with shrubs and perennials, the fenced in dog run and storage shed-WOW there is nothing left to do here but move in and ENJOY! Storage shed, Sonos sound system with sub woofer box in the dining room, TV in the kitchen and the upper loft plus the attached shelving in the garage RE/MAX Complete Realty |                                |                                                                               |                                          |                               |  |  |  |