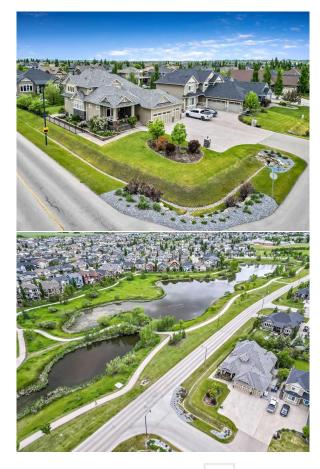

| Bedroom<br>Bedroom<br>2pc Bathroom<br>4pc Bathroom<br>5pc Bathroom | Basement<br>Basement<br>Main<br>Upper<br>Basement                                                                                                                                                                                                                                                                                                                                                                                                                                                                                                                                                                                                                                                                                                                                                                                                                                                                                                                                                                                                                                                                                                                                                                                                                                                                                                                                                                                                                                                                                                                                                                                                                                                                                                                                                                                                                                                                                                                                                                                      | 11`7" x 14`5"<br>13`0" x 13`4" | Bedroom<br>Storage<br>5pc Ensuite bath<br>4pc Bathroom<br>Legal/Tax/Financial | Basement<br>Basement<br>Main<br>Basement | 11`8" x 14`0"<br>9`3" x 14`5" |  |  |  |
|--------------------------------------------------------------------|----------------------------------------------------------------------------------------------------------------------------------------------------------------------------------------------------------------------------------------------------------------------------------------------------------------------------------------------------------------------------------------------------------------------------------------------------------------------------------------------------------------------------------------------------------------------------------------------------------------------------------------------------------------------------------------------------------------------------------------------------------------------------------------------------------------------------------------------------------------------------------------------------------------------------------------------------------------------------------------------------------------------------------------------------------------------------------------------------------------------------------------------------------------------------------------------------------------------------------------------------------------------------------------------------------------------------------------------------------------------------------------------------------------------------------------------------------------------------------------------------------------------------------------------------------------------------------------------------------------------------------------------------------------------------------------------------------------------------------------------------------------------------------------------------------------------------------------------------------------------------------------------------------------------------------------------------------------------------------------------------------------------------------------|--------------------------------|-------------------------------------------------------------------------------|------------------------------------------|-------------------------------|--|--|--|
| Title:<br><b>Fee Simple</b><br>Legal Desc:                         | Zoning:<br>R-1<br>1113650<br>Remarks                                                                                                                                                                                                                                                                                                                                                                                                                                                                                                                                                                                                                                                                                                                                                                                                                                                                                                                                                                                                                                                                                                                                                                                                                                                                                                                                                                                                                                                                                                                                                                                                                                                                                                                                                                                                                                                                                                                                                                                                   |                                |                                                                               |                                          |                               |  |  |  |
| Pub Rmks:<br>Inclusions:<br>Property Listed By:                    | What a STELLAR home in the coveted Cimarron Estates Community with the Sheep River to the north, the pond with walking paths to the south and within walking distance to schools and shopping! This unique bungalow with an upper loft area is absolutely amazing, featuring open vaulted ceilings, wood beams and of course the stunning loft with beautiful views of the pond and surrounding area. This functional kitchen is every chef's dream with solid wood cabinets, massive island, side bar with prep sink and twin paired fridge/freezer set. The living room features a floor to ceiling stone fireplace with built in shelving and the dining room is large enough to host a party! There's so much room to store all your groceries in the walk in pantry and the large mudroom/laundry is the perfect size for the growing family. If you are working from home you will appreciate the bright office with built in shelving and the large window from which to enjoy the view of the pond. The east facing, covered deck is the best gathering place for entertaining outside or just relaxing with a cup of coffee and enjoying the morning sun. The main floor master bedroom is complete with a luxurious 5 pc bath and large walk in closet. But the BEST room of all is the upper loft with views to below and views overlooking the pond. The loft features a full 4 pc bath with its own linen shelving. Downstairs is fully developed with in floor heat, a media/family room, 2 huge bedrooms with walk in closets and a 4 pc bath at one end and 2 huge bedrooms with a 5 pc bath at the other end Enjoy the triple attached garage for all the vehicles, the fully fenced and landscaped yard with shrubs and perennials, the fenced in dog run and storage shed-WOW there is nothing left to do here but move in and ENJOY! Storage shed, Sonos sound system with sub woofer box in the dining room, TV in the kitchen and the upper loft plus the attached shelving in the garage RE/MAX Complete Realty |                                |                                                                               |                                          |                               |  |  |  |