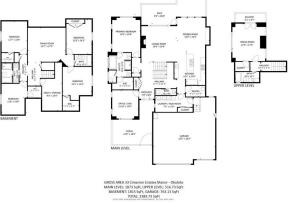

|                                                                                                                                                           |                         |                 | Utilities and Features |                                                |                |  |  |  |
|-----------------------------------------------------------------------------------------------------------------------------------------------------------|-------------------------|-----------------|------------------------|------------------------------------------------|----------------|--|--|--|
| Roof:                                                                                                                                                     | Asphalt Shingle         |                 | Construction:          | Construction:<br>Cement Fiber Board,Wood Frame |                |  |  |  |
| Heating:                                                                                                                                                  | Fireplace(s),Forced Air |                 | Cement Fiber Board,W   |                                                |                |  |  |  |
| Sewer:                                                                                                                                                    |                         | Flooring:       | Flooring:              |                                                |                |  |  |  |
| Ext Feat:                                                                                                                                                 | BBQ gas line,Dog Run    |                 | Carpet,Laminate,Tile   | Carpet, Laminate, Tile                         |                |  |  |  |
|                                                                                                                                                           |                         |                 | Water Source:          |                                                |                |  |  |  |
|                                                                                                                                                           |                         |                 | Fnd/Bsmt:              |                                                |                |  |  |  |
|                                                                                                                                                           |                         | Poured Concrete |                        |                                                |                |  |  |  |
| Kitchen Appl: Built-In Oven,Central Air Conditioner,Dishwasher,Dryer,Freezer,Garage Control(s),Gas Cooktop,Microwave,Refrigerator,Washer,Window Co        |                         |                 |                        |                                                |                |  |  |  |
| Int Feat: Beamed Ceilings, Built-in Features, Central Vacuum, Closet Organizers, Granite Counters, High Ceilings, Kitchen Island, Vinyl Window Utilities: |                         |                 |                        |                                                | /I Windows     |  |  |  |
|                                                                                                                                                           | Room Information        |                 |                        |                                                |                |  |  |  |
| Room                                                                                                                                                      | Level                   | Dimensions      | Room                   | Level                                          | Dimensions     |  |  |  |
| Entrance                                                                                                                                                  | Main                    | 7`0" x 9`9"     | Den                    | Main                                           | 11`10" x 13`0" |  |  |  |
| Living Room                                                                                                                                               | Main                    | 16`6" x 16`6"   | Dining Room            | Main                                           | 13`0" x 15`4"  |  |  |  |
| Kitchen                                                                                                                                                   | Main                    | 14`0" x 15`4"   | Laundry                | Main                                           | 7`3" x 17`0"   |  |  |  |
| Bedroom - Pr                                                                                                                                              | imary Main              | 13`0" x 16`0"   | Family Room            | Basement                                       | 15`7" x 17`5"  |  |  |  |
| Loft                                                                                                                                                      | Upper                   | 12`9" x 17`5"   | Bedroom                | Basement                                       | 11`8" x 14`3"  |  |  |  |