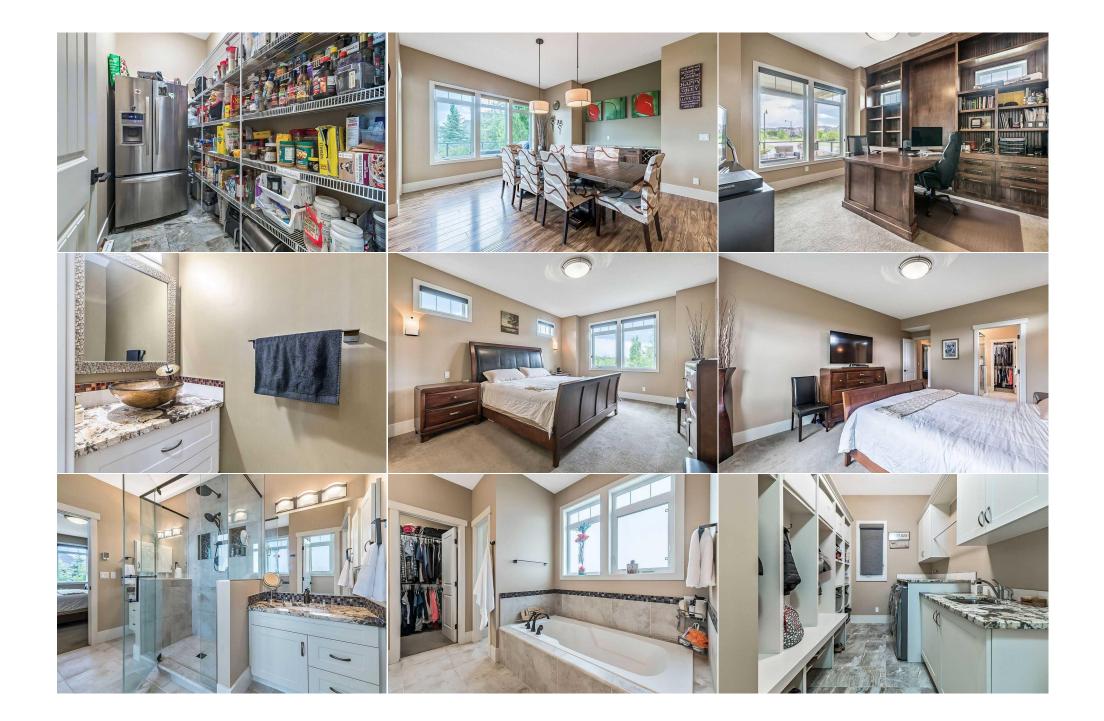

| Bedroom<br>Bedroom<br>2pc Bathroom<br>4pc Bathroom<br>5pc Bathroom | Basement<br>Basement<br>Main<br>Upper<br>Basement                                                                                                                                                                                                                                                                                                                                                                                                                                                                                                                                                                                                                                                                                                                                                                                                                                                                                                                                                                                                                                                                                                                                                                                                                                                                                                                                                                                                                                                                                                                                                                                                                                                                                                                                                                                                                                                                                                                                                                                      | 11`7" x 14`5"<br>13`0" x 13`4" | Bedroom<br>Storage<br>5pc Ensuite bath<br>4pc Bathroom<br>Legal/Tax/Financial | Basement<br>Basement<br>Main<br>Basement | 11`8" x 14`0"<br>9`3" x 14`5" |  |  |  |
|--------------------------------------------------------------------|----------------------------------------------------------------------------------------------------------------------------------------------------------------------------------------------------------------------------------------------------------------------------------------------------------------------------------------------------------------------------------------------------------------------------------------------------------------------------------------------------------------------------------------------------------------------------------------------------------------------------------------------------------------------------------------------------------------------------------------------------------------------------------------------------------------------------------------------------------------------------------------------------------------------------------------------------------------------------------------------------------------------------------------------------------------------------------------------------------------------------------------------------------------------------------------------------------------------------------------------------------------------------------------------------------------------------------------------------------------------------------------------------------------------------------------------------------------------------------------------------------------------------------------------------------------------------------------------------------------------------------------------------------------------------------------------------------------------------------------------------------------------------------------------------------------------------------------------------------------------------------------------------------------------------------------------------------------------------------------------------------------------------------------|--------------------------------|-------------------------------------------------------------------------------|------------------------------------------|-------------------------------|--|--|--|
| Title:<br><b>Fee Simple</b><br>Legal Desc:                         | Zoning:<br>R-1<br>1113650<br>Remarks                                                                                                                                                                                                                                                                                                                                                                                                                                                                                                                                                                                                                                                                                                                                                                                                                                                                                                                                                                                                                                                                                                                                                                                                                                                                                                                                                                                                                                                                                                                                                                                                                                                                                                                                                                                                                                                                                                                                                                                                   |                                |                                                                               |                                          |                               |  |  |  |
| Pub Rmks:<br>Inclusions:<br>Property Listed By:                    | What a STELLAR home in the coveted Cimarron Estates Community with the Sheep River to the north, the pond with walking paths to the south and within walking distance to schools and shopping! This unique bungalow with an upper loft area is absolutely amazing, featuring open vaulted ceilings, wood beams and of course the stunning loft with beautiful views of the pond and surrounding area. This functional kitchen is every chef's dream with solid wood cabinets, massive island, side bar with prep sink and twin paired fridge/freezer set. The living room features a floor to ceiling stone fireplace with built in shelving and the dining room is large enough to host a party! There's so much room to store all your groceries in the walk in pantry and the large mudroom/laundry is the perfect size for the growing family. If you are working from home you will appreciate the bright office with built in shelving and the large window from which to enjoy the view of the pond. The east facing, covered deck is the best gathering place for entertaining outside or just relaxing with a cup of coffee and enjoying the morning sun. The main floor master bedroom is complete with a luxurious 5 pc bath and large walk in closet. But the BEST room of all is the upper loft with views to below and views overlooking the pond. The loft features a full 4 pc bath with its own linen shelving. Downstairs is fully developed with in floor heat, a media/family room, 2 huge bedrooms with walk in closets and a 4 pc bath at one end and 2 huge bedrooms with a 5 pc bath at the other end Enjoy the triple attached garage for all the vehicles, the fully fenced and landscaped yard with shrubs and perennials, the fenced in dog run and storage shed-WOW there is nothing left to do here but move in and ENJOY! Storage shed, Sonos sound system with sub woofer box in the dining room, TV in the kitchen and the upper loft plus the attached shelving in the garage RE/MAX Complete Realty |                                |                                                                               |                                          |                               |  |  |  |