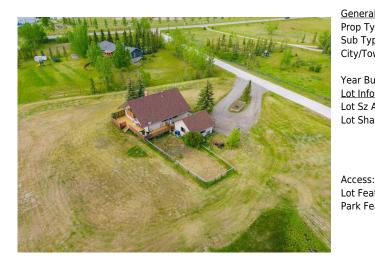

## 7 MEADOW LARK Lane, Rural Rocky View County T3Z 2C8

| MLS®#:  | A2142109 | Area:   | Springbank               | Listing<br>Date: | 06/19/24 | List Price: <b>\$1,245,000</b> |
|---------|----------|---------|--------------------------|------------------|----------|--------------------------------|
| Status: | Active   | County: | <b>Rocky View County</b> | Change:          | None     | Association: Fort McMurray     |

| ral Information  |                                               |                    |                     | DOM                |                      |  |
|------------------|-----------------------------------------------|--------------------|---------------------|--------------------|----------------------|--|
| Гуре:            | Residential                                   |                    |                     | 11                 |                      |  |
| ype:             | Detached                                      |                    |                     | <u>Layout</u>      |                      |  |
| own:             | Rural Rocky View                              | Finished Floor Ar  | <u>ea</u>           | Beds:              | 5(41)                |  |
|                  | County                                        | Abv Sqft:          | 2,413               | Baths:             | 3.0 (3 0)            |  |
| Built:           | 1988                                          | Low Sqft:          |                     | Style:             | 1 and Half           |  |
| <u>formation</u> |                                               | Ttl Sqft:          | 2,413               |                    | Storey, Acreage with |  |
| z Ar:            | 108,900 sqft                                  |                    |                     |                    | Residence            |  |
| nape:            |                                               |                    |                     |                    |                      |  |
|                  |                                               |                    |                     | <u>Parking</u>     |                      |  |
|                  |                                               |                    |                     | Ttl Park:          | 0                    |  |
|                  |                                               |                    |                     | Garage Sz:         | 2                    |  |
| is:              |                                               |                    |                     |                    |                      |  |
| eat:             | Cul-De-Sac,Dog Rui                            | n Fenced In,Gentle | e Sloping,Meadow,Ya | ard Drainage,Views |                      |  |
| eat:             | Double Garage Detached, Driveway, Parking Pad |                    |                     |                    |                      |  |

| 4pc Bathroom<br>Bedroom<br>Bedroom - Primary<br>Walk-In Closet<br>Walk-In Closet<br>Game Room<br>4pc Bathroom<br>Storage | Main<br>Main<br>Upper<br>Upper<br>Basement<br>Basement<br>Basement                                                                                                                                                                                                                                                                                                                                                                                                                                                                                                                                                                                                                                                                                                                                                                                                                                                                                                                                                                                                                                                                                                                                                                                                                                                                                                                                                                                                                                                                                                                                                                                                                    | 15`4" x 5`10"<br>15`4" x 10`11"<br>16`7" x 15`11"<br>7`0" x 6`7"<br>5`6" x 5`6"<br>20`2" x 14`8"<br>14`8" x 5`10"<br>13`0" x 7`0" | Bedroom<br>Laundry<br>4pc Ensuite bath<br>Bedroom<br>Family Room<br>Bedroom<br>Furnace/Utility Room<br>Legal/Tax/Financial | Main<br>Main<br>Upper<br>Basement<br>Basement<br>Basement | 15`4" x 10`11"<br>11`5" x 8`0"<br>17`5" x 6`0"<br>11`11" x 9`11"<br>14`11" x 12`11"<br>14`11" x 10`2"<br>21`0" x 15`0" |  |  |
|--------------------------------------------------------------------------------------------------------------------------|---------------------------------------------------------------------------------------------------------------------------------------------------------------------------------------------------------------------------------------------------------------------------------------------------------------------------------------------------------------------------------------------------------------------------------------------------------------------------------------------------------------------------------------------------------------------------------------------------------------------------------------------------------------------------------------------------------------------------------------------------------------------------------------------------------------------------------------------------------------------------------------------------------------------------------------------------------------------------------------------------------------------------------------------------------------------------------------------------------------------------------------------------------------------------------------------------------------------------------------------------------------------------------------------------------------------------------------------------------------------------------------------------------------------------------------------------------------------------------------------------------------------------------------------------------------------------------------------------------------------------------------------------------------------------------------|-----------------------------------------------------------------------------------------------------------------------------------|----------------------------------------------------------------------------------------------------------------------------|-----------------------------------------------------------|------------------------------------------------------------------------------------------------------------------------|--|--|
| Title:<br><b>Fee Simple</b><br>Legal Desc:                                                                               | 8811446                                                                                                                                                                                                                                                                                                                                                                                                                                                                                                                                                                                                                                                                                                                                                                                                                                                                                                                                                                                                                                                                                                                                                                                                                                                                                                                                                                                                                                                                                                                                                                                                                                                                               | Zoning:<br><b>R-CRD</b>                                                                                                           | Remarks                                                                                                                    |                                                           |                                                                                                                        |  |  |
| Pub Rmks:<br>Inclusions:<br>Property Listed By:                                                                          | Discover unparalleled acreage living in central Springbank, just minutes from Calgary on 2.5 acres. This is one of the most affordable acreages in the area. The property is conveniently located in a quiet cal-de-sac across from Springbank High School and Park for all Seasons. Imagine not having to drive your children to all their sporting activities, special events and High School. This unique home has over 3,600 sq ft living space, 5 bedrooms and 3 full bathrooms. The main floor boasts an open concept living room with a cozy wood burning fireplace, a gourmet kitchen with a glass cooktop range, modern stainless steel appliances, granite countertops, walk-in pantry and an eating bar with distinctive lighting. The large dining room comfortably seats 10, perfect for family gatherings. You'll love entertaining outside on the new west facing wrap-around deck and enjoy watching the stars and sunsets in the evenings. Also featuring on the main floor; laundry, a full bathroom and two large bedrooms. Enjoy the sunrise while sipping your morning coffee on the east side deck. You'll love the mountain views upstairs from the primary bedroom with its own private west facing deck. Adjacent to this is a smaller bedroom with a full bathroom, ideal for an office, hobby room or nursery. The basement features a spacious family room with a cozy wood-burning fireplace and games area with a wet bar. Completing this level is the fifth bedroom, full bathroom with a soaker tub and a large utility room with updated filtration system and storage rooms. The acreage lifestyle, make this your new family home! N/A eXp Realty |                                                                                                                                   |                                                                                                                            |                                                           |                                                                                                                        |  |  |