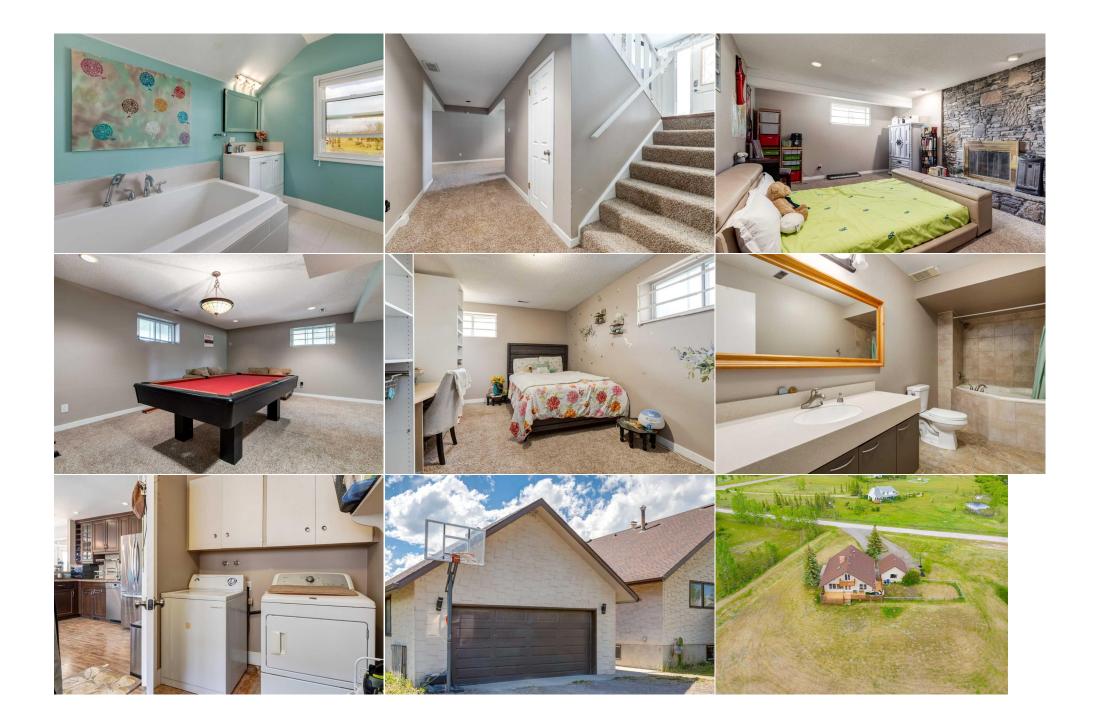

| 4pc Bathroom<br>Bedroom<br>Bedroom - Primary<br>Walk-In Closet<br>Walk-In Closet<br>Game Room<br>4pc Bathroom<br>Storage | Main<br>Main<br>Upper<br>Upper<br>Basement<br>Basement<br>Basement                                                                                                                                                                                                                                                                                                                                                                                                                                                                                                                                                                                                                                                                                                                                                                                                                                                                                                                                                                                                                                                                                                                                                                                                                                                                                                                                                                                                                                                                                                                                                                                                                    | 15`4" x 5`10"<br>15`4" x 10`11"<br>16`7" x 15`11"<br>7`0" x 6`7"<br>5`6" x 5`6"<br>20`2" x 14`8"<br>14`8" x 5`10"<br>13`0" x 7`0" | Bedroom<br>Laundry<br>4pc Ensuite bath<br>Bedroom<br>Family Room<br>Bedroom<br>Furnace/Utility Room<br>Legal/Tax/Financial | Main<br>Main<br>Upper<br>Basement<br>Basement<br>Basement | 15`4" x 10`11"<br>11`5" x 8`0"<br>17`5" x 6`0"<br>11`11" x 9`11"<br>14`11" x 12`11"<br>14`11" x 10`2"<br>21`0" x 15`0" |  |  |
|--------------------------------------------------------------------------------------------------------------------------|---------------------------------------------------------------------------------------------------------------------------------------------------------------------------------------------------------------------------------------------------------------------------------------------------------------------------------------------------------------------------------------------------------------------------------------------------------------------------------------------------------------------------------------------------------------------------------------------------------------------------------------------------------------------------------------------------------------------------------------------------------------------------------------------------------------------------------------------------------------------------------------------------------------------------------------------------------------------------------------------------------------------------------------------------------------------------------------------------------------------------------------------------------------------------------------------------------------------------------------------------------------------------------------------------------------------------------------------------------------------------------------------------------------------------------------------------------------------------------------------------------------------------------------------------------------------------------------------------------------------------------------------------------------------------------------|-----------------------------------------------------------------------------------------------------------------------------------|----------------------------------------------------------------------------------------------------------------------------|-----------------------------------------------------------|------------------------------------------------------------------------------------------------------------------------|--|--|
| Title:<br><b>Fee Simple</b><br>Legal Desc:                                                                               | 8811446                                                                                                                                                                                                                                                                                                                                                                                                                                                                                                                                                                                                                                                                                                                                                                                                                                                                                                                                                                                                                                                                                                                                                                                                                                                                                                                                                                                                                                                                                                                                                                                                                                                                               | Zoning:<br><b>R-CRD</b>                                                                                                           | Remarks                                                                                                                    |                                                           |                                                                                                                        |  |  |
| Pub Rmks:<br>Inclusions:<br>Property Listed By:                                                                          | Discover unparalleled acreage living in central Springbank, just minutes from Calgary on 2.5 acres. This is one of the most affordable acreages in the area. The property is conveniently located in a quiet cal-de-sac across from Springbank High School and Park for all Seasons. Imagine not having to drive your children to all their sporting activities, special events and High School. This unique home has over 3,600 sq ft living space, 5 bedrooms and 3 full bathrooms. The main floor boasts an open concept living room with a cozy wood burning fireplace, a gourmet kitchen with a glass cooktop range, modern stainless steel appliances, granite countertops, walk-in pantry and an eating bar with distinctive lighting. The large dining room comfortably seats 10, perfect for family gatherings. You'll love entertaining outside on the new west facing wrap-around deck and enjoy watching the stars and sunsets in the evenings. Also featuring on the main floor; laundry, a full bathroom and two large bedrooms. Enjoy the sunrise while sipping your morning coffee on the east side deck. You'll love the mountain views upstairs from the primary bedroom with its own private west facing deck. Adjacent to this is a smaller bedroom with a full bathroom, ideal for an office, hobby room or nursery. The basement features a spacious family room with a cozy wood-burning fireplace and games area with a wet bar. Completing this level is the fifth bedroom, full bathroom with a soaker tub and a large utility room with updated filtration system and storage rooms. The acreage lifestyle, make this your new family home! N/A eXp Realty |                                                                                                                                   |                                                                                                                            |                                                           |                                                                                                                        |  |  |