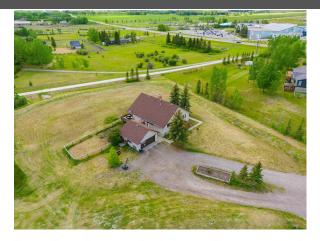

| ral Information  |                                               |                    |                     | DOM                |                      |  |
|------------------|-----------------------------------------------|--------------------|---------------------|--------------------|----------------------|--|
| Гуре:            | Residential                                   |                    |                     | 11                 |                      |  |
| ype:             | Detached                                      |                    |                     | <u>Layout</u>      |                      |  |
| own:             | Rural Rocky View                              | Finished Floor Ar  | <u>ea</u>           | Beds:              | 5(41)                |  |
|                  | County                                        | Abv Sqft:          | 2,413               | Baths:             | 3.0 (3 0)            |  |
| Built:           | 1988                                          | Low Sqft:          |                     | Style:             | 1 and Half           |  |
| <u>formation</u> |                                               | Ttl Sqft:          | 2,413               |                    | Storey, Acreage with |  |
| z Ar:            | 108,900 sqft                                  |                    |                     |                    | Residence            |  |
| nape:            |                                               |                    |                     |                    |                      |  |
|                  |                                               |                    |                     | <u>Parking</u>     |                      |  |
|                  |                                               |                    |                     | Ttl Park:          | 0                    |  |
|                  |                                               |                    |                     | Garage Sz:         | 2                    |  |
| is:              |                                               |                    |                     |                    |                      |  |
| eat:             | Cul-De-Sac,Dog Rui                            | n Fenced In,Gentle | e Sloping,Meadow,Ya | ard Drainage,Views |                      |  |
| eat:             | Double Garage Detached, Driveway, Parking Pad |                    |                     |                    |                      |  |

| 4pc Bathroom<br>Bedroom<br>Bedroom - Primary<br>Walk-In Closet<br>Walk-In Closet<br>Game Room<br>4pc Bathroom<br>Storage | Main<br>Main<br>Upper<br>Upper<br>Basement<br>Basement<br>Basement                                                                                                                                                                                                                                                                                                                                                                                                                                                                                                                                                                                                                                                                                                                                                                                                                                                                                                                                                                                                                                                                                                                                                                                                                                                                                                                                                                                                                                                                                                                                                                                                                    | 15`4" x 5`10"<br>15`4" x 10`11"<br>16`7" x 15`11"<br>7`0" x 6`7"<br>5`6" x 5`6"<br>20`2" x 14`8"<br>14`8" x 5`10"<br>13`0" x 7`0" | Bedroom<br>Laundry<br>4pc Ensuite bath<br>Bedroom<br>Family Room<br>Bedroom<br>Furnace/Utility Room<br>Legal/Tax/Financial | Main<br>Main<br>Upper<br>Basement<br>Basement<br>Basement | 15`4" x 10`11"<br>11`5" x 8`0"<br>17`5" x 6`0"<br>11`11" x 9`11"<br>14`11" x 12`11"<br>14`11" x 10`2"<br>21`0" x 15`0" |  |  |
|--------------------------------------------------------------------------------------------------------------------------|---------------------------------------------------------------------------------------------------------------------------------------------------------------------------------------------------------------------------------------------------------------------------------------------------------------------------------------------------------------------------------------------------------------------------------------------------------------------------------------------------------------------------------------------------------------------------------------------------------------------------------------------------------------------------------------------------------------------------------------------------------------------------------------------------------------------------------------------------------------------------------------------------------------------------------------------------------------------------------------------------------------------------------------------------------------------------------------------------------------------------------------------------------------------------------------------------------------------------------------------------------------------------------------------------------------------------------------------------------------------------------------------------------------------------------------------------------------------------------------------------------------------------------------------------------------------------------------------------------------------------------------------------------------------------------------|-----------------------------------------------------------------------------------------------------------------------------------|----------------------------------------------------------------------------------------------------------------------------|-----------------------------------------------------------|------------------------------------------------------------------------------------------------------------------------|--|--|
| Title:<br><b>Fee Simple</b><br>Legal Desc:                                                                               | 8811446                                                                                                                                                                                                                                                                                                                                                                                                                                                                                                                                                                                                                                                                                                                                                                                                                                                                                                                                                                                                                                                                                                                                                                                                                                                                                                                                                                                                                                                                                                                                                                                                                                                                               | Zoning:<br><b>R-CRD</b>                                                                                                           | Remarks                                                                                                                    |                                                           |                                                                                                                        |  |  |
| Pub Rmks:<br>Inclusions:<br>Property Listed By:                                                                          | Discover unparalleled acreage living in central Springbank, just minutes from Calgary on 2.5 acres. This is one of the most affordable acreages in the area. The property is conveniently located in a quiet cal-de-sac across from Springbank High School and Park for all Seasons. Imagine not having to drive your children to all their sporting activities, special events and High School. This unique home has over 3,600 sq ft living space, 5 bedrooms and 3 full bathrooms. The main floor boasts an open concept living room with a cozy wood burning fireplace, a gourmet kitchen with a glass cooktop range, modern stainless steel appliances, granite countertops, walk-in pantry and an eating bar with distinctive lighting. The large dining room comfortably seats 10, perfect for family gatherings. You'll love entertaining outside on the new west facing wrap-around deck and enjoy watching the stars and sunsets in the evenings. Also featuring on the main floor; laundry, a full bathroom and two large bedrooms. Enjoy the sunrise while sipping your morning coffee on the east side deck. You'll love the mountain views upstairs from the primary bedroom with its own private west facing deck. Adjacent to this is a smaller bedroom with a full bathroom, ideal for an office, hobby room or nursery. The basement features a spacious family room with a cozy wood-burning fireplace and games area with a wet bar. Completing this level is the fifth bedroom, full bathroom with a soaker tub and a large utility room with updated filtration system and storage rooms. The acreage lifestyle, make this your new family home! N/A eXp Realty |                                                                                                                                   |                                                                                                                            |                                                           |                                                                                                                        |  |  |