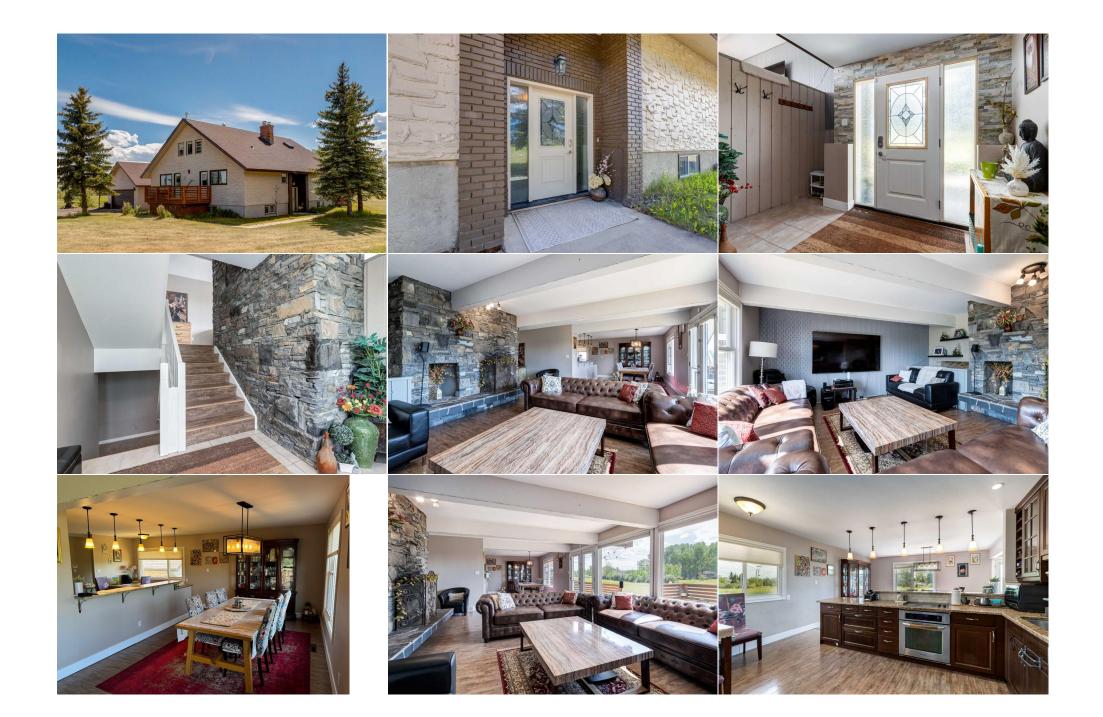

| 4pc Bathroom<br>Bedroom<br>Bedroom - Primary<br>Walk-In Closet<br>Walk-In Closet<br>Game Room<br>4pc Bathroom<br>Storage | Main<br>Main<br>Upper<br>Upper<br>Basement<br>Basement<br>Basement                                                                                                                                                                                                                                                                                                                                                                                                                                                                                                                                                                                                                                                                                                                                                                                                                                                                                                                                                                                                                                                                                                                                                                                                                                                                                                                                                                                                                                                                                                                                                                                                                    | 15`4" x 5`10"<br>15`4" x 10`11"<br>16`7" x 15`11"<br>7`0" x 6`7"<br>5`6" x 5`6"<br>20`2" x 14`8"<br>14`8" x 5`10"<br>13`0" x 7`0" | Bedroom<br>Laundry<br>4pc Ensuite bath<br>Bedroom<br>Family Room<br>Bedroom<br>Furnace/Utility Room<br>Legal/Tax/Financial | Main<br>Main<br>Upper<br>Basement<br>Basement<br>Basement | 15`4" x 10`11"<br>11`5" x 8`0"<br>17`5" x 6`0"<br>11`11" x 9`11"<br>14`11" x 12`11"<br>14`11" x 10`2"<br>21`0" x 15`0" |  |  |
|--------------------------------------------------------------------------------------------------------------------------|---------------------------------------------------------------------------------------------------------------------------------------------------------------------------------------------------------------------------------------------------------------------------------------------------------------------------------------------------------------------------------------------------------------------------------------------------------------------------------------------------------------------------------------------------------------------------------------------------------------------------------------------------------------------------------------------------------------------------------------------------------------------------------------------------------------------------------------------------------------------------------------------------------------------------------------------------------------------------------------------------------------------------------------------------------------------------------------------------------------------------------------------------------------------------------------------------------------------------------------------------------------------------------------------------------------------------------------------------------------------------------------------------------------------------------------------------------------------------------------------------------------------------------------------------------------------------------------------------------------------------------------------------------------------------------------|-----------------------------------------------------------------------------------------------------------------------------------|----------------------------------------------------------------------------------------------------------------------------|-----------------------------------------------------------|------------------------------------------------------------------------------------------------------------------------|--|--|
| Title:<br><b>Fee Simple</b><br>Legal Desc:                                                                               | 8811446                                                                                                                                                                                                                                                                                                                                                                                                                                                                                                                                                                                                                                                                                                                                                                                                                                                                                                                                                                                                                                                                                                                                                                                                                                                                                                                                                                                                                                                                                                                                                                                                                                                                               | Zoning:<br><b>R-CRD</b>                                                                                                           | Remarks                                                                                                                    |                                                           |                                                                                                                        |  |  |
| Pub Rmks:<br>Inclusions:<br>Property Listed By:                                                                          | Discover unparalleled acreage living in central Springbank, just minutes from Calgary on 2.5 acres. This is one of the most affordable acreages in the area. The property is conveniently located in a quiet cal-de-sac across from Springbank High School and Park for all Seasons. Imagine not having to drive your children to all their sporting activities, special events and High School. This unique home has over 3,600 sq ft living space, 5 bedrooms and 3 full bathrooms. The main floor boasts an open concept living room with a cozy wood burning fireplace, a gourmet kitchen with a glass cooktop range, modern stainless steel appliances, granite countertops, walk-in pantry and an eating bar with distinctive lighting. The large dining room comfortably seats 10, perfect for family gatherings. You'll love entertaining outside on the new west facing wrap-around deck and enjoy watching the stars and sunsets in the evenings. Also featuring on the main floor; laundry, a full bathroom and two large bedrooms. Enjoy the sunrise while sipping your morning coffee on the east side deck. You'll love the mountain views upstairs from the primary bedroom with its own private west facing deck. Adjacent to this is a smaller bedroom with a full bathroom, ideal for an office, hobby room or nursery. The basement features a spacious family room with a cozy wood-burning fireplace and games area with a wet bar. Completing this level is the fifth bedroom, full bathroom with a soaker tub and a large utility room with updated filtration system and storage rooms. The acreage lifestyle, make this your new family home! N/A eXp Realty |                                                                                                                                   |                                                                                                                            |                                                           |                                                                                                                        |  |  |