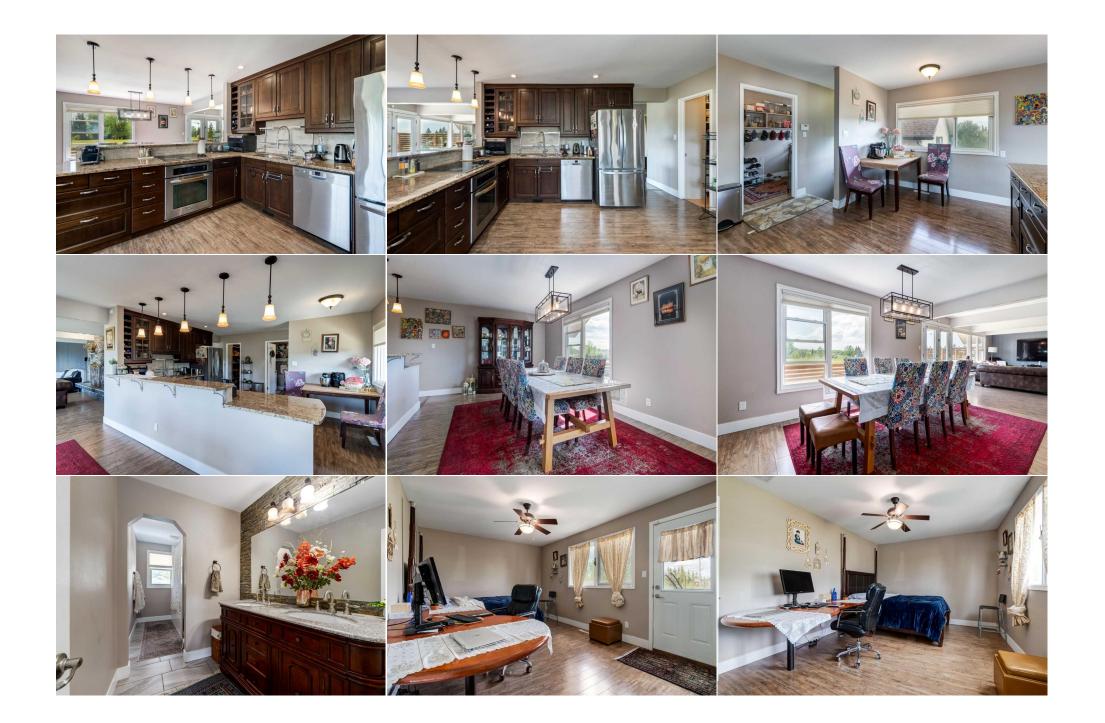

| 4pc Bathroom<br>Bedroom<br>Bedroom - Primary<br>Walk-In Closet<br>Walk-In Closet<br>Game Room<br>4pc Bathroom<br>Storage | Main<br>Main<br>Upper<br>Upper<br>Basement<br>Basement<br>Basement                                                                                                                                                                                                                                                                                                                                                                                                                                                                                                                                                                                                                                                                                                                                                                                                                                                                                                                                                                                                                                                                                                                                                                                                                                                                                                                                                                                                                                                                                                                                                                                                                    | 15`4" x 5`10"<br>15`4" x 10`11"<br>16`7" x 15`11"<br>7`0" x 6`7"<br>5`6" x 5`6"<br>20`2" x 14`8"<br>14`8" x 5`10"<br>13`0" x 7`0" | Bedroom<br>Laundry<br>4pc Ensuite bath<br>Bedroom<br>Family Room<br>Bedroom<br>Furnace/Utility Room<br>Legal/Tax/Financial | Main<br>Main<br>Upper<br>Basement<br>Basement<br>Basement | 15`4" x 10`11"<br>11`5" x 8`0"<br>17`5" x 6`0"<br>11`11" x 9`11"<br>14`11" x 12`11"<br>14`11" x 10`2"<br>21`0" x 15`0" |  |  |
|--------------------------------------------------------------------------------------------------------------------------|---------------------------------------------------------------------------------------------------------------------------------------------------------------------------------------------------------------------------------------------------------------------------------------------------------------------------------------------------------------------------------------------------------------------------------------------------------------------------------------------------------------------------------------------------------------------------------------------------------------------------------------------------------------------------------------------------------------------------------------------------------------------------------------------------------------------------------------------------------------------------------------------------------------------------------------------------------------------------------------------------------------------------------------------------------------------------------------------------------------------------------------------------------------------------------------------------------------------------------------------------------------------------------------------------------------------------------------------------------------------------------------------------------------------------------------------------------------------------------------------------------------------------------------------------------------------------------------------------------------------------------------------------------------------------------------|-----------------------------------------------------------------------------------------------------------------------------------|----------------------------------------------------------------------------------------------------------------------------|-----------------------------------------------------------|------------------------------------------------------------------------------------------------------------------------|--|--|
| Title:<br><b>Fee Simple</b><br>Legal Desc:                                                                               | 8811446                                                                                                                                                                                                                                                                                                                                                                                                                                                                                                                                                                                                                                                                                                                                                                                                                                                                                                                                                                                                                                                                                                                                                                                                                                                                                                                                                                                                                                                                                                                                                                                                                                                                               | Zoning:<br><b>R-CRD</b>                                                                                                           | Remarks                                                                                                                    |                                                           |                                                                                                                        |  |  |
| Pub Rmks:<br>Inclusions:<br>Property Listed By:                                                                          | Discover unparalleled acreage living in central Springbank, just minutes from Calgary on 2.5 acres. This is one of the most affordable acreages in the area. The property is conveniently located in a quiet cal-de-sac across from Springbank High School and Park for all Seasons. Imagine not having to drive your children to all their sporting activities, special events and High School. This unique home has over 3,600 sq ft living space, 5 bedrooms and 3 full bathrooms. The main floor boasts an open concept living room with a cozy wood burning fireplace, a gourmet kitchen with a glass cooktop range, modern stainless steel appliances, granite countertops, walk-in pantry and an eating bar with distinctive lighting. The large dining room comfortably seats 10, perfect for family gatherings. You'll love entertaining outside on the new west facing wrap-around deck and enjoy watching the stars and sunsets in the evenings. Also featuring on the main floor; laundry, a full bathroom and two large bedrooms. Enjoy the sunrise while sipping your morning coffee on the east side deck. You'll love the mountain views upstairs from the primary bedroom with its own private west facing deck. Adjacent to this is a smaller bedroom with a full bathroom, ideal for an office, hobby room or nursery. The basement features a spacious family room with a cozy wood-burning fireplace and games area with a wet bar. Completing this level is the fifth bedroom, full bathroom with a soaker tub and a large utility room with updated filtration system and storage rooms. The acreage lifestyle, make this your new family home! N/A eXp Realty |                                                                                                                                   |                                                                                                                            |                                                           |                                                                                                                        |  |  |