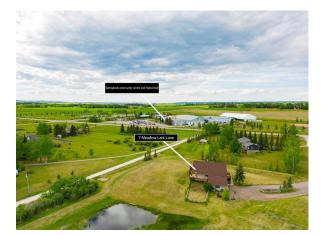

## 7 MEADOW LARK Lane, Rural Rocky View County T3Z 2C8

| MLS®#:  | A2142109 | Area:   | Springbank               | Listing<br>Date: | 06/19/24 | List Price: <b>\$1,245,000</b> |
|---------|----------|---------|--------------------------|------------------|----------|--------------------------------|
| Status: | Active   | County: | <b>Rocky View County</b> | Change:          | None     | Association: Fort McMurray     |

| 4pc Bathroom<br>Bedroom<br>Bedroom - Primary<br>Walk-In Closet<br>Walk-In Closet<br>Game Room<br>4pc Bathroom<br>Storage | Main<br>Main<br>Upper<br>Upper<br>Basement<br>Basement<br>Basement                                                                                                                                                                                                                                                                                                                                                                                                                                                                                                                                                                                                                                                                                                                                                                                                                                                                                                                                                                                                                                                                                                                                                                                                                                                                                                                                                                                                                                                                                                                                                                                                                    | 15`4" x 5`10"<br>15`4" x 10`11"<br>16`7" x 15`11"<br>7`0" x 6`7"<br>5`6" x 5`6"<br>20`2" x 14`8"<br>14`8" x 5`10"<br>13`0" x 7`0" | Bedroom<br>Laundry<br>4pc Ensuite bath<br>Bedroom<br>Family Room<br>Bedroom<br>Furnace/Utility Room<br>Legal/Tax/Financial | Main<br>Main<br>Upper<br>Basement<br>Basement<br>Basement | 15`4" x 10`11"<br>11`5" x 8`0"<br>17`5" x 6`0"<br>11`11" x 9`11"<br>14`11" x 12`11"<br>14`11" x 10`2"<br>21`0" x 15`0" |  |  |
|--------------------------------------------------------------------------------------------------------------------------|---------------------------------------------------------------------------------------------------------------------------------------------------------------------------------------------------------------------------------------------------------------------------------------------------------------------------------------------------------------------------------------------------------------------------------------------------------------------------------------------------------------------------------------------------------------------------------------------------------------------------------------------------------------------------------------------------------------------------------------------------------------------------------------------------------------------------------------------------------------------------------------------------------------------------------------------------------------------------------------------------------------------------------------------------------------------------------------------------------------------------------------------------------------------------------------------------------------------------------------------------------------------------------------------------------------------------------------------------------------------------------------------------------------------------------------------------------------------------------------------------------------------------------------------------------------------------------------------------------------------------------------------------------------------------------------|-----------------------------------------------------------------------------------------------------------------------------------|----------------------------------------------------------------------------------------------------------------------------|-----------------------------------------------------------|------------------------------------------------------------------------------------------------------------------------|--|--|
| Title:<br><b>Fee Simple</b><br>Legal Desc:                                                                               | 8811446                                                                                                                                                                                                                                                                                                                                                                                                                                                                                                                                                                                                                                                                                                                                                                                                                                                                                                                                                                                                                                                                                                                                                                                                                                                                                                                                                                                                                                                                                                                                                                                                                                                                               | Zoning:<br><b>R-CRD</b>                                                                                                           | Remarks                                                                                                                    |                                                           |                                                                                                                        |  |  |
| Pub Rmks:<br>Inclusions:<br>Property Listed By:                                                                          | Discover unparalleled acreage living in central Springbank, just minutes from Calgary on 2.5 acres. This is one of the most affordable acreages in the area. The property is conveniently located in a quiet cal-de-sac across from Springbank High School and Park for all Seasons. Imagine not having to drive your children to all their sporting activities, special events and High School. This unique home has over 3,600 sq ft living space, 5 bedrooms and 3 full bathrooms. The main floor boasts an open concept living room with a cozy wood burning fireplace, a gourmet kitchen with a glass cooktop range, modern stainless steel appliances, granite countertops, walk-in pantry and an eating bar with distinctive lighting. The large dining room comfortably seats 10, perfect for family gatherings. You'll love entertaining outside on the new west facing wrap-around deck and enjoy watching the stars and sunsets in the evenings. Also featuring on the main floor; laundry, a full bathroom and two large bedrooms. Enjoy the sunrise while sipping your morning coffee on the east side deck. You'll love the mountain views upstairs from the primary bedroom with its own private west facing deck. Adjacent to this is a smaller bedroom with a full bathroom, ideal for an office, hobby room or nursery. The basement features a spacious family room with a cozy wood-burning fireplace and games area with a wet bar. Completing this level is the fifth bedroom, full bathroom with a soaker tub and a large utility room with updated filtration system and storage rooms. The acreage lifestyle, make this your new family home! N/A eXp Realty |                                                                                                                                   |                                                                                                                            |                                                           |                                                                                                                        |  |  |