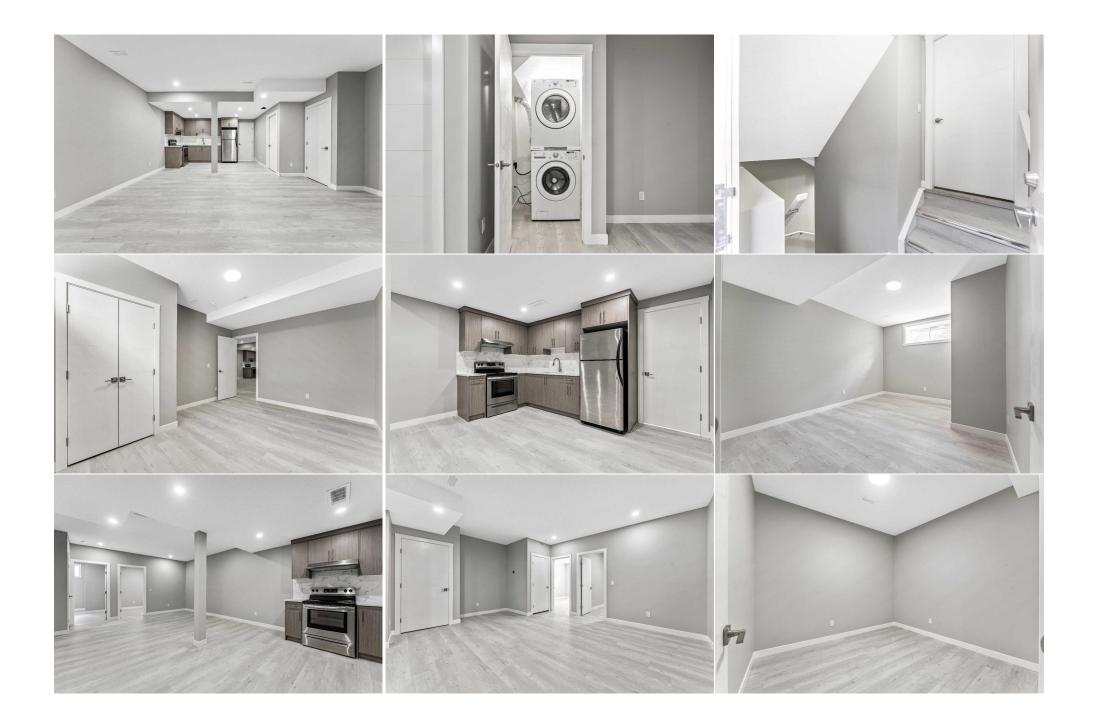

Utilities and Features

| Roof:<br>Heating:<br>Sewer:<br>Ext Feat:<br>Kitchen Appl:<br>Int Feat:<br>Utilities: | Asphalt Shingl<br>Forced Air<br>Other |          | Construction:<br>See Remarks<br>Flooring:<br>Carpet,Ceramic Tile,Vinyl Plank<br>Water Source:<br>Fnd/Bsmt:<br>Poured Concrete<br>sr,Dishwasher,Dryer,Gas Cooktop,Microwave,Oven-Built-In,Range Hood,Refrigerator,Washer |                   |          |                   |  |  |  |
|--------------------------------------------------------------------------------------|---------------------------------------|----------|-------------------------------------------------------------------------------------------------------------------------------------------------------------------------------------------------------------------------|-------------------|----------|-------------------|--|--|--|
| oundes.                                                                              | Room Information                      |          |                                                                                                                                                                                                                         |                   |          |                   |  |  |  |
| Room                                                                                 |                                       | Level    | Dimensions                                                                                                                                                                                                              | Room              | Level    | <u>Dimensions</u> |  |  |  |
| Entrance                                                                             |                                       | Main     | 4`5" x 10`0"                                                                                                                                                                                                            | Living Room       | Main     | 12`10" x 14`6"    |  |  |  |
| Dining Room                                                                          |                                       | Main     | 10`0" x 10`0"                                                                                                                                                                                                           | Kitchen           | Main     | 12`2" x 12`10"    |  |  |  |
| Spice Kitchen                                                                        |                                       | Main     | 7`0" x 7`3"                                                                                                                                                                                                             | Office            | Main     | 9`0" x 10`5"      |  |  |  |
| Mud Room                                                                             |                                       | Main     | 4`6" x 7`10"                                                                                                                                                                                                            | Bedroom - Primary | Upper    | 13`0" x 14`8"     |  |  |  |
| Bedroom                                                                              |                                       | Upper    | 10`0" x 11`9"                                                                                                                                                                                                           | Bedroom           | Upper    | 9`9" x 12`5"      |  |  |  |
| Bedroom                                                                              |                                       | Upper    | 9`8" x 12`6"                                                                                                                                                                                                            | Bonus Room        | Upper    | 12`5" x 16`9"     |  |  |  |
| Family Room                                                                          |                                       | Basement | 13`5" x 16`0"                                                                                                                                                                                                           | Laundry           | Upper    | 6`0" x 8`9"       |  |  |  |
| Game Room                                                                            |                                       | Basement | 10`4" x 13`6"                                                                                                                                                                                                           | Bedroom           | Basement | 11`3" x 13`10"    |  |  |  |

| Laundry<br>3pc Bathroom<br>3pc Bathroom<br>Other | Basement<br>Main<br>Upper<br>Basement                                                                                                                                                                                                                                                                                                                                                                                                                                                                                                                                                                                                                                                                                                                                                                                                                                                                                                                                                                                                                                                                                                                                                                                                                                                                                                                   | 3`6" x 5`1"<br>5`2" x 8`5"<br>5`0" x 10`8"<br>9`4" x 9`9" | Storage<br>5pc Ensuite bath<br>4pc Bathroom | Basement<br>Upper<br>Basement | 7`7" x 11`10"<br>9`4" x 9`6"<br>5`0" x 9`0" |  |  |  |
|--------------------------------------------------|---------------------------------------------------------------------------------------------------------------------------------------------------------------------------------------------------------------------------------------------------------------------------------------------------------------------------------------------------------------------------------------------------------------------------------------------------------------------------------------------------------------------------------------------------------------------------------------------------------------------------------------------------------------------------------------------------------------------------------------------------------------------------------------------------------------------------------------------------------------------------------------------------------------------------------------------------------------------------------------------------------------------------------------------------------------------------------------------------------------------------------------------------------------------------------------------------------------------------------------------------------------------------------------------------------------------------------------------------------|-----------------------------------------------------------|---------------------------------------------|-------------------------------|---------------------------------------------|--|--|--|
|                                                  |                                                                                                                                                                                                                                                                                                                                                                                                                                                                                                                                                                                                                                                                                                                                                                                                                                                                                                                                                                                                                                                                                                                                                                                                                                                                                                                                                         |                                                           | Legal/Tax/Financial                         |                               |                                             |  |  |  |
| Title:<br>Fee Simple                             |                                                                                                                                                                                                                                                                                                                                                                                                                                                                                                                                                                                                                                                                                                                                                                                                                                                                                                                                                                                                                                                                                                                                                                                                                                                                                                                                                         | Zoning:<br><b>R-G</b>                                     |                                             |                               |                                             |  |  |  |
| Legal Desc:                                      | 2210484                                                                                                                                                                                                                                                                                                                                                                                                                                                                                                                                                                                                                                                                                                                                                                                                                                                                                                                                                                                                                                                                                                                                                                                                                                                                                                                                                 |                                                           |                                             |                               |                                             |  |  |  |
|                                                  | Remarks                                                                                                                                                                                                                                                                                                                                                                                                                                                                                                                                                                                                                                                                                                                                                                                                                                                                                                                                                                                                                                                                                                                                                                                                                                                                                                                                                 |                                                           |                                             |                               |                                             |  |  |  |
| Pub Rmks:<br>Inclusions:<br>Property Listed By:  | Welcome to your future oasis, where modern luxury meets convenience. This stunning suburban home boasts a newly constructed legal basement suite, perfect for rental income or multi-generational living. With a front attached garage, four spacious bedrooms upstairs and a massive upper bonus room, this residence is designed to exceed your expectations. Step inside to experience an open floor plan bathed in natural light, with neutral finishes that complement any decor style. The spacious living areas provide ample room for relaxation and entertainment, while the gourmet spice kitchen off the garage is an incredible addition to this home. The main kitchen area is also a culinary enthusiast's dream. Working from home is also convenient with a large main floor office and towering built in bookshelf to home all of your eclectic treasures. Your private backyard oasis is ready for your personal design, as an area to create memories with loved ones. Located in a family-friendly neighbourhood close to parks and amenities, every convenience is at your fingertips. Don't miss your chance to own this meticulously maintained home that feels brand new. Schedule your private showing today and make this suburban retreat your own! Electric Stove, Diswasher, Refrigerator - Suite The Real Estate District |                                                           |                                             |                               |                                             |  |  |  |