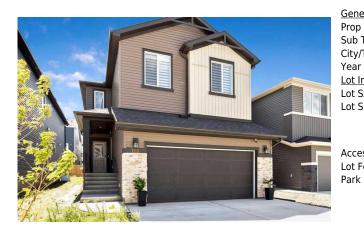

## 113 AMBLEHURST Green, Calgary T4B3P5

| MLS®#:  | A2142119 | Area:   | Moraine | Listing          | 06/21/24      | List Price: <b>\$919,000</b> |
|---------|----------|---------|---------|------------------|---------------|------------------------------|
| Status: | Active   | County: | Calgary | Date:<br>Change: | -\$5k, 13-Sep | Association: Fort McMurray   |

| ess:<br>Feat:<br>k Feat: | See Remarks<br>Double Garage / |                   |           |                |           |
|--------------------------|--------------------------------|-------------------|-----------|----------------|-----------|
|                          |                                |                   |           | Garage Sz:     | 2         |
|                          |                                |                   |           | Ttl Park:      | 4         |
| Shape:                   |                                |                   |           | <u>Parking</u> |           |
| Sz Ar:                   | 3,444 sqft                     | Ttl Sqft:         | 2,428     |                |           |
| Information              |                                | Low Sqft:         |           | Style:         | 2 Storey  |
| r Built:                 | 2022                           | Abv Sqft:         | 2,428     | Baths:         | 4.0 (4 0) |
| //Town:                  | Calgary                        | Finished Floor Ar | <u>ea</u> | Beds:          | 5(41)     |
| Type:                    | Detached                       |                   |           | Layout         |           |
| p Type:                  | Residential                    |                   |           | 87             |           |
| neral Information        | <u>1</u>                       |                   |           | DOM            |           |