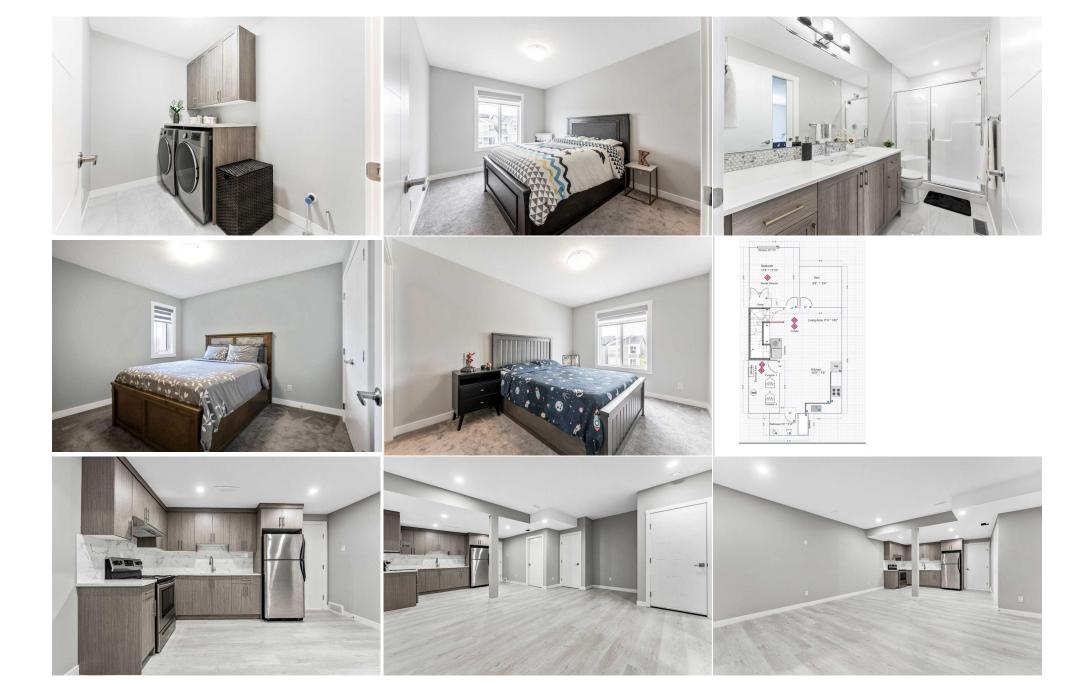

Utilities and Features

| Roof:<br>Heating:<br>Sewer:<br>Ext Feat:<br>Kitchen Appl:<br>Int Feat:<br>Utilities: | Asphalt Shingl<br>Forced Air<br>Other |          | Construction:<br>See Remarks<br>Flooring:<br>Carpet,Ceramic Tile,Vinyl Plank<br>Water Source:<br>Fnd/Bsmt:<br>Poured Concrete<br>sr,Dishwasher,Dryer,Gas Cooktop,Microwave,Oven-Built-In,Range Hood,Refrigerator,Washer |                   |          |                   |  |  |  |
|--------------------------------------------------------------------------------------|---------------------------------------|----------|-------------------------------------------------------------------------------------------------------------------------------------------------------------------------------------------------------------------------|-------------------|----------|-------------------|--|--|--|
| oundes.                                                                              | Room Information                      |          |                                                                                                                                                                                                                         |                   |          |                   |  |  |  |
| Room                                                                                 |                                       | Level    | Dimensions                                                                                                                                                                                                              | Room              | Level    | <u>Dimensions</u> |  |  |  |
| Entrance                                                                             |                                       | Main     | 4`5" x 10`0"                                                                                                                                                                                                            | Living Room       | Main     | 12`10" x 14`6"    |  |  |  |
| Dining Room                                                                          |                                       | Main     | 10`0" x 10`0"                                                                                                                                                                                                           | Kitchen           | Main     | 12`2" x 12`10"    |  |  |  |
| Spice Kitchen                                                                        |                                       | Main     | 7`0" x 7`3"                                                                                                                                                                                                             | Office            | Main     | 9`0" x 10`5"      |  |  |  |
| Mud Room                                                                             |                                       | Main     | 4`6" x 7`10"                                                                                                                                                                                                            | Bedroom - Primary | Upper    | 13`0" x 14`8"     |  |  |  |
| Bedroom                                                                              |                                       | Upper    | 10`0" x 11`9"                                                                                                                                                                                                           | Bedroom           | Upper    | 9`9" x 12`5"      |  |  |  |
| Bedroom                                                                              |                                       | Upper    | 9`8" x 12`6"                                                                                                                                                                                                            | Bonus Room        | Upper    | 12`5" x 16`9"     |  |  |  |
| Family Room                                                                          |                                       | Basement | 13`5" x 16`0"                                                                                                                                                                                                           | Laundry           | Upper    | 6`0" x 8`9"       |  |  |  |
| Game Room                                                                            |                                       | Basement | 10`4" x 13`6"                                                                                                                                                                                                           | Bedroom           | Basement | 11`3" x 13`10"    |  |  |  |

| Laundry<br>3pc Bathroom<br>3pc Bathroom<br>Other | Basement<br>Main<br>Upper<br>Basement                                                                                                                                                                                                                                                                                                                                                                                                                                                                                                                                                                                                                                                                                                                                                                                                                                                                                                                                                                                                                                                                                                                                                                                                                                                                                                                   | 3`6" x 5`1"<br>5`2" x 8`5"<br>5`0" x 10`8"<br>9`4" x 9`9" | Storage<br>5pc Ensuite bath<br>4pc Bathroom | Basement<br>Upper<br>Basement | 7`7" x 11`10"<br>9`4" x 9`6"<br>5`0" x 9`0" |  |  |  |
|--------------------------------------------------|---------------------------------------------------------------------------------------------------------------------------------------------------------------------------------------------------------------------------------------------------------------------------------------------------------------------------------------------------------------------------------------------------------------------------------------------------------------------------------------------------------------------------------------------------------------------------------------------------------------------------------------------------------------------------------------------------------------------------------------------------------------------------------------------------------------------------------------------------------------------------------------------------------------------------------------------------------------------------------------------------------------------------------------------------------------------------------------------------------------------------------------------------------------------------------------------------------------------------------------------------------------------------------------------------------------------------------------------------------|-----------------------------------------------------------|---------------------------------------------|-------------------------------|---------------------------------------------|--|--|--|
|                                                  |                                                                                                                                                                                                                                                                                                                                                                                                                                                                                                                                                                                                                                                                                                                                                                                                                                                                                                                                                                                                                                                                                                                                                                                                                                                                                                                                                         |                                                           | Legal/Tax/Financial                         |                               |                                             |  |  |  |
| Title:<br>Fee Simple                             |                                                                                                                                                                                                                                                                                                                                                                                                                                                                                                                                                                                                                                                                                                                                                                                                                                                                                                                                                                                                                                                                                                                                                                                                                                                                                                                                                         | Zoning:<br><b>R-G</b>                                     |                                             |                               |                                             |  |  |  |
| Legal Desc:                                      | 2210484                                                                                                                                                                                                                                                                                                                                                                                                                                                                                                                                                                                                                                                                                                                                                                                                                                                                                                                                                                                                                                                                                                                                                                                                                                                                                                                                                 |                                                           |                                             |                               |                                             |  |  |  |
|                                                  | Remarks                                                                                                                                                                                                                                                                                                                                                                                                                                                                                                                                                                                                                                                                                                                                                                                                                                                                                                                                                                                                                                                                                                                                                                                                                                                                                                                                                 |                                                           |                                             |                               |                                             |  |  |  |
| Pub Rmks:<br>Inclusions:<br>Property Listed By:  | Welcome to your future oasis, where modern luxury meets convenience. This stunning suburban home boasts a newly constructed legal basement suite, perfect for rental income or multi-generational living. With a front attached garage, four spacious bedrooms upstairs and a massive upper bonus room, this residence is designed to exceed your expectations. Step inside to experience an open floor plan bathed in natural light, with neutral finishes that complement any decor style. The spacious living areas provide ample room for relaxation and entertainment, while the gourmet spice kitchen off the garage is an incredible addition to this home. The main kitchen area is also a culinary enthusiast's dream. Working from home is also convenient with a large main floor office and towering built in bookshelf to home all of your eclectic treasures. Your private backyard oasis is ready for your personal design, as an area to create memories with loved ones. Located in a family-friendly neighbourhood close to parks and amenities, every convenience is at your fingertips. Don't miss your chance to own this meticulously maintained home that feels brand new. Schedule your private showing today and make this suburban retreat your own! Electric Stove, Diswasher, Refrigerator - Suite The Real Estate District |                                                           |                                             |                               |                                             |  |  |  |