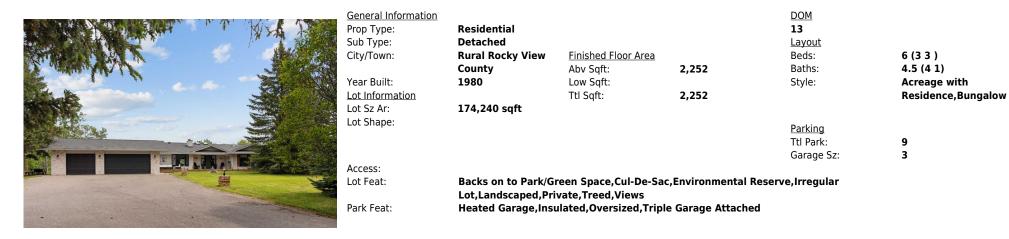

## 23 HORSE SHOE Bend, Rural Rocky View County T3R 1C8

| MLS®#:  | A2142135 | Area:   | Horseshoe Bend    | Listing          | 06/21/24 | List Price: <b>\$1,599,000</b> |
|---------|----------|---------|-------------------|------------------|----------|--------------------------------|
| Status: | Pending  | County: | Rocky View County | Date:<br>Change: | None     | Association: Fort McMurray     |

| 2pc Bathroom<br>Living Room<br>Bedroom<br>Exercise Room<br>3pc Bathroom | Main<br>Basement<br>Basement<br>Basement<br>Basement                                                                                                                                                                                                                                                                                                                                                                                                                                                                                                                                                                                                                                                                                                                                                                                                                                                                                                                                                                                                                                                                                                                                                                                                                                                                                                                                                                                                                                                                                                                                                                                                                                                                                                                                                                                                                                                                                                                                                                                                                                                                                                               | 4`8" x 5`2"<br>22`3" x 25`8"<br>15`1" x 21`9"<br>13`0" x 11`2"<br>5`4" x 9`8" | Mud Room<br>Bedroom<br>Bedroom<br>4pc Bathroom<br>Laundry | Main<br>Basement<br>Basement<br>Basement<br>Basement | 4`8" x 11`2"<br>16`7" x 17`5"<br>13`9" x 9`3"<br>8`5" x 9`3"<br>12`11" x 16`3" |  |
|-------------------------------------------------------------------------|--------------------------------------------------------------------------------------------------------------------------------------------------------------------------------------------------------------------------------------------------------------------------------------------------------------------------------------------------------------------------------------------------------------------------------------------------------------------------------------------------------------------------------------------------------------------------------------------------------------------------------------------------------------------------------------------------------------------------------------------------------------------------------------------------------------------------------------------------------------------------------------------------------------------------------------------------------------------------------------------------------------------------------------------------------------------------------------------------------------------------------------------------------------------------------------------------------------------------------------------------------------------------------------------------------------------------------------------------------------------------------------------------------------------------------------------------------------------------------------------------------------------------------------------------------------------------------------------------------------------------------------------------------------------------------------------------------------------------------------------------------------------------------------------------------------------------------------------------------------------------------------------------------------------------------------------------------------------------------------------------------------------------------------------------------------------------------------------------------------------------------------------------------------------|-------------------------------------------------------------------------------|-----------------------------------------------------------|------------------------------------------------------|--------------------------------------------------------------------------------|--|
| Storage                                                                 | Basement                                                                                                                                                                                                                                                                                                                                                                                                                                                                                                                                                                                                                                                                                                                                                                                                                                                                                                                                                                                                                                                                                                                                                                                                                                                                                                                                                                                                                                                                                                                                                                                                                                                                                                                                                                                                                                                                                                                                                                                                                                                                                                                                                           | 6`8" x 5`9"                                                                   | Furnace/Utility Room                                      | Basement                                             | 9`7" x 19`1"                                                                   |  |
|                                                                         |                                                                                                                                                                                                                                                                                                                                                                                                                                                                                                                                                                                                                                                                                                                                                                                                                                                                                                                                                                                                                                                                                                                                                                                                                                                                                                                                                                                                                                                                                                                                                                                                                                                                                                                                                                                                                                                                                                                                                                                                                                                                                                                                                                    |                                                                               | Legal/Tax/Financial                                       |                                                      |                                                                                |  |
| Title:<br><b>Fee Simple</b><br>Legal Desc:                              | 7910800                                                                                                                                                                                                                                                                                                                                                                                                                                                                                                                                                                                                                                                                                                                                                                                                                                                                                                                                                                                                                                                                                                                                                                                                                                                                                                                                                                                                                                                                                                                                                                                                                                                                                                                                                                                                                                                                                                                                                                                                                                                                                                                                                            | Zoning:<br><b>R-2</b>                                                         |                                                           |                                                      |                                                                                |  |
| 2090 2000                                                               |                                                                                                                                                                                                                                                                                                                                                                                                                                                                                                                                                                                                                                                                                                                                                                                                                                                                                                                                                                                                                                                                                                                                                                                                                                                                                                                                                                                                                                                                                                                                                                                                                                                                                                                                                                                                                                                                                                                                                                                                                                                                                                                                                                    |                                                                               | Remarks                                                   |                                                      |                                                                                |  |
| Pub Rmks:<br>Inclusions:<br>Property Listed By:                         | to this exceptional walkout bungalow on a private 4 acre lot in the peaceful community of Horse Shoe Bend. As you enter the property through the tree lined private<br>driveway, you will enjoy the well manicured landscape and stunning home. The southwest facing front porch includes plenty of seating area and leads you into the<br>bright foyer opening up onto the open concept living area. The living room features a place to unwind with vaulted beamed ceilings, gas fire place and large<br>windows allowing an abundance of light into the room. The attached kitchen is a chef's dream with a large quartz island with gorgeous feature pendant lighting and<br>seating for four, 2 dishwashers, built in oven, and plenty of cabinet and counter space. Just steps away, the dining room and pantry are conveniently located for<br>entertaining friends and family. The adjacent mudroom entry from the garage allows for convenience when bringing in groceries. Additionally, off the opposite site<br>of the kitchen, enjoy the large back deck with room for a dining table and seating area, bbg gas hookup, and views of the acreage beyond. As you head to the other<br>side of the home, you will find the large master retreat with large windows, walk-in closet, and feature barn door opening to a 5-piece ensuite bathroom with soake<br>tub. The main floor includes an additional two large bedrooms with closets and 5-piece bathroom. As you make your way to the walkout basement, you will be<br>amazed at the additional amount of living space with spacious living room, 3 additional bedrooms with closets, 2 full bathrooms, gym and large laundry room<br>complete with floor to ceiling cabinetry. This home also has a Culligan drinking water filtration system and water softener. Outside, enjoy your 4 acre lot full of<br>mature trees, a 1,200 sqft unfinished barn with electricity, water and gas hookups, heated and fenced in above ground pool, 12 x 10 garden shed, fenced in veggie<br>garden and invisible dog fence. This exceptional property is also adjacent to a 20 acre environmental reserve en |                                                                               |                                                           |                                                      |                                                                                |  |