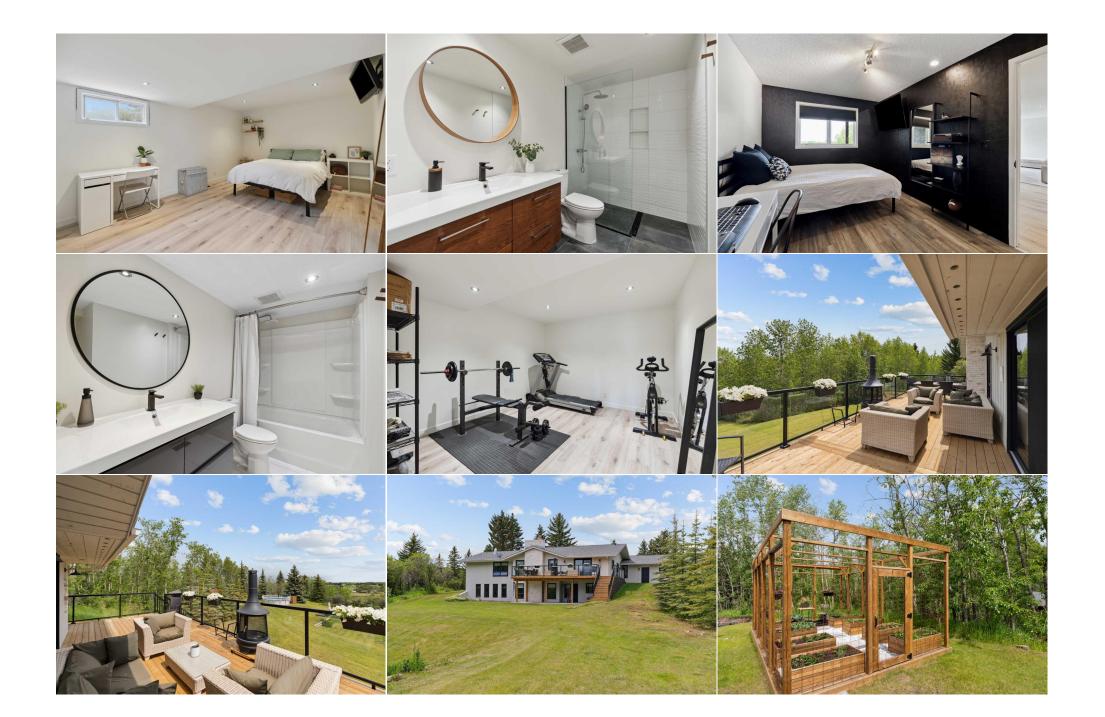

| 2pc Bathroom<br>Living Room<br>Bedroom<br>Exercise Room<br>3pc Bathroom | Main<br>Basement<br>Basement<br>Basement<br>Basement                                                                                                                                                                                                                                                                                                                                                                                                                                                                                                                                                                                                                                                                                                                                                                                                                                                                                                                                                                                                                                                                                                                                                                                                                                                                                                                                                                                                                                                                                                                                                                                                                                                                                                                                                                                                                                                                                                                                                                                                                                                                                                               | 4`8" x 5`2"<br>22`3" x 25`8"<br>15`1" x 21`9"<br>13`0" x 11`2"<br>5`4" x 9`8" | Mud Room<br>Bedroom<br>Bedroom<br>4pc Bathroom<br>Laundry | Main<br>Basement<br>Basement<br>Basement<br>Basement | 4`8" x 11`2"<br>16`7" x 17`5"<br>13`9" x 9`3"<br>8`5" x 9`3"<br>12`11" x 16`3" |  |
|-------------------------------------------------------------------------|--------------------------------------------------------------------------------------------------------------------------------------------------------------------------------------------------------------------------------------------------------------------------------------------------------------------------------------------------------------------------------------------------------------------------------------------------------------------------------------------------------------------------------------------------------------------------------------------------------------------------------------------------------------------------------------------------------------------------------------------------------------------------------------------------------------------------------------------------------------------------------------------------------------------------------------------------------------------------------------------------------------------------------------------------------------------------------------------------------------------------------------------------------------------------------------------------------------------------------------------------------------------------------------------------------------------------------------------------------------------------------------------------------------------------------------------------------------------------------------------------------------------------------------------------------------------------------------------------------------------------------------------------------------------------------------------------------------------------------------------------------------------------------------------------------------------------------------------------------------------------------------------------------------------------------------------------------------------------------------------------------------------------------------------------------------------------------------------------------------------------------------------------------------------|-------------------------------------------------------------------------------|-----------------------------------------------------------|------------------------------------------------------|--------------------------------------------------------------------------------|--|
| Storage                                                                 | Basement                                                                                                                                                                                                                                                                                                                                                                                                                                                                                                                                                                                                                                                                                                                                                                                                                                                                                                                                                                                                                                                                                                                                                                                                                                                                                                                                                                                                                                                                                                                                                                                                                                                                                                                                                                                                                                                                                                                                                                                                                                                                                                                                                           | 6`8" x 5`9"                                                                   | Furnace/Utility Room                                      | Basement                                             | 9`7" x 19`1"                                                                   |  |
|                                                                         |                                                                                                                                                                                                                                                                                                                                                                                                                                                                                                                                                                                                                                                                                                                                                                                                                                                                                                                                                                                                                                                                                                                                                                                                                                                                                                                                                                                                                                                                                                                                                                                                                                                                                                                                                                                                                                                                                                                                                                                                                                                                                                                                                                    |                                                                               | Legal/Tax/Financial                                       |                                                      |                                                                                |  |
| Title:<br><b>Fee Simple</b><br>Legal Desc:                              | 7910800                                                                                                                                                                                                                                                                                                                                                                                                                                                                                                                                                                                                                                                                                                                                                                                                                                                                                                                                                                                                                                                                                                                                                                                                                                                                                                                                                                                                                                                                                                                                                                                                                                                                                                                                                                                                                                                                                                                                                                                                                                                                                                                                                            | Zoning:<br><b>R-2</b>                                                         |                                                           |                                                      |                                                                                |  |
| 2090 2000                                                               |                                                                                                                                                                                                                                                                                                                                                                                                                                                                                                                                                                                                                                                                                                                                                                                                                                                                                                                                                                                                                                                                                                                                                                                                                                                                                                                                                                                                                                                                                                                                                                                                                                                                                                                                                                                                                                                                                                                                                                                                                                                                                                                                                                    |                                                                               | Remarks                                                   |                                                      |                                                                                |  |
| Pub Rmks:<br>Inclusions:<br>Property Listed By:                         | to this exceptional walkout bungalow on a private 4 acre lot in the peaceful community of Horse Shoe Bend. As you enter the property through the tree lined private<br>driveway, you will enjoy the well manicured landscape and stunning home. The southwest facing front porch includes plenty of seating area and leads you into the<br>bright foyer opening up onto the open concept living area. The living room features a place to unwind with vaulted beamed ceilings, gas fire place and large<br>windows allowing an abundance of light into the room. The attached kitchen is a chef's dream with a large quartz island with gorgeous feature pendant lighting and<br>seating for four, 2 dishwashers, built in oven, and plenty of cabinet and counter space. Just steps away, the dining room and pantry are conveniently located for<br>entertaining friends and family. The adjacent mudroom entry from the garage allows for convenience when bringing in groceries. Additionally, off the opposite site<br>of the kitchen, enjoy the large back deck with room for a dining table and seating area, bbg gas hookup, and views of the acreage beyond. As you head to the other<br>side of the home, you will find the large master retreat with large windows, walk-in closet, and feature barn door opening to a 5-piece ensuite bathroom with soake<br>tub. The main floor includes an additional two large bedrooms with closets and 5-piece bathroom. As you make your way to the walkout basement, you will be<br>amazed at the additional amount of living space with spacious living room, 3 additional bedrooms with closets, 2 full bathrooms, gym and large laundry room<br>complete with floor to ceiling cabinetry. This home also has a Culligan drinking water filtration system and water softener. Outside, enjoy your 4 acre lot full of<br>mature trees, a 1,200 sqft unfinished barn with electricity, water and gas hookups, heated and fenced in above ground pool, 12 x 10 garden shed, fenced in veggie<br>garden and invisible dog fence. This exceptional property is also adjacent to a 20 acre environmental reserve en |                                                                               |                                                           |                                                      |                                                                                |  |