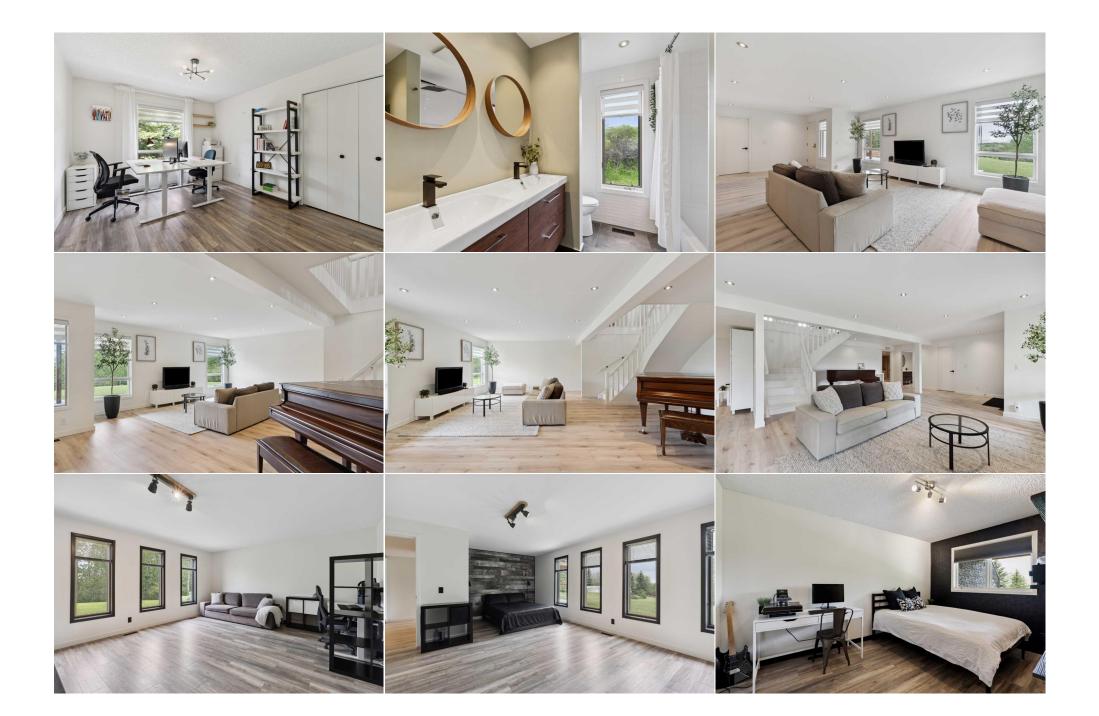

| 2pc Bathroom<br>Living Room<br>Bedroom<br>Exercise Room<br>3pc Bathroom | Main<br>Basement<br>Basement<br>Basement<br>Basement                                                                                                                                                                                                                                                                                                                                                                                                                                                                                                                                                                                                                                                                                                                                                                                                                                                                                                                                                                                                                                                                                                                                                                                                                                                                                                                                                                                                                                                                                                                                                                                                                                                                                                                                                                                                                                                                                                                                                                                                                                                                                                               | 4`8" x 5`2"<br>22`3" x 25`8"<br>15`1" x 21`9"<br>13`0" x 11`2"<br>5`4" x 9`8" | Mud Room<br>Bedroom<br>Bedroom<br>4pc Bathroom<br>Laundry | Main<br>Basement<br>Basement<br>Basement<br>Basement | 4`8" x 11`2"<br>16`7" x 17`5"<br>13`9" x 9`3"<br>8`5" x 9`3"<br>12`11" x 16`3" |  |
|-------------------------------------------------------------------------|--------------------------------------------------------------------------------------------------------------------------------------------------------------------------------------------------------------------------------------------------------------------------------------------------------------------------------------------------------------------------------------------------------------------------------------------------------------------------------------------------------------------------------------------------------------------------------------------------------------------------------------------------------------------------------------------------------------------------------------------------------------------------------------------------------------------------------------------------------------------------------------------------------------------------------------------------------------------------------------------------------------------------------------------------------------------------------------------------------------------------------------------------------------------------------------------------------------------------------------------------------------------------------------------------------------------------------------------------------------------------------------------------------------------------------------------------------------------------------------------------------------------------------------------------------------------------------------------------------------------------------------------------------------------------------------------------------------------------------------------------------------------------------------------------------------------------------------------------------------------------------------------------------------------------------------------------------------------------------------------------------------------------------------------------------------------------------------------------------------------------------------------------------------------|-------------------------------------------------------------------------------|-----------------------------------------------------------|------------------------------------------------------|--------------------------------------------------------------------------------|--|
| Storage                                                                 | Basement                                                                                                                                                                                                                                                                                                                                                                                                                                                                                                                                                                                                                                                                                                                                                                                                                                                                                                                                                                                                                                                                                                                                                                                                                                                                                                                                                                                                                                                                                                                                                                                                                                                                                                                                                                                                                                                                                                                                                                                                                                                                                                                                                           | 6`8" x 5`9"                                                                   | Furnace/Utility Room                                      | Basement                                             | 9`7" x 19`1"                                                                   |  |
|                                                                         |                                                                                                                                                                                                                                                                                                                                                                                                                                                                                                                                                                                                                                                                                                                                                                                                                                                                                                                                                                                                                                                                                                                                                                                                                                                                                                                                                                                                                                                                                                                                                                                                                                                                                                                                                                                                                                                                                                                                                                                                                                                                                                                                                                    |                                                                               | Legal/Tax/Financial                                       |                                                      |                                                                                |  |
| Title:<br><b>Fee Simple</b><br>Legal Desc:                              | 7910800                                                                                                                                                                                                                                                                                                                                                                                                                                                                                                                                                                                                                                                                                                                                                                                                                                                                                                                                                                                                                                                                                                                                                                                                                                                                                                                                                                                                                                                                                                                                                                                                                                                                                                                                                                                                                                                                                                                                                                                                                                                                                                                                                            | Zoning:<br><b>R-2</b>                                                         |                                                           |                                                      |                                                                                |  |
| 2090 2000                                                               |                                                                                                                                                                                                                                                                                                                                                                                                                                                                                                                                                                                                                                                                                                                                                                                                                                                                                                                                                                                                                                                                                                                                                                                                                                                                                                                                                                                                                                                                                                                                                                                                                                                                                                                                                                                                                                                                                                                                                                                                                                                                                                                                                                    |                                                                               | Remarks                                                   |                                                      |                                                                                |  |
| Pub Rmks:<br>Inclusions:<br>Property Listed By:                         | to this exceptional walkout bungalow on a private 4 acre lot in the peaceful community of Horse Shoe Bend. As you enter the property through the tree lined private<br>driveway, you will enjoy the well manicured landscape and stunning home. The southwest facing front porch includes plenty of seating area and leads you into the<br>bright foyer opening up onto the open concept living area. The living room features a place to unwind with vaulted beamed ceilings, gas fire place and large<br>windows allowing an abundance of light into the room. The attached kitchen is a chef's dream with a large quartz island with gorgeous feature pendant lighting and<br>seating for four, 2 dishwashers, built in oven, and plenty of cabinet and counter space. Just steps away, the dining room and pantry are conveniently located for<br>entertaining friends and family. The adjacent mudroom entry from the garage allows for convenience when bringing in groceries. Additionally, off the opposite site<br>of the kitchen, enjoy the large back deck with room for a dining table and seating area, bbg gas hookup, and views of the acreage beyond. As you head to the other<br>side of the home, you will find the large master retreat with large windows, walk-in closet, and feature barn door opening to a 5-piece ensuite bathroom with soake<br>tub. The main floor includes an additional two large bedrooms with closets and 5-piece bathroom. As you make your way to the walkout basement, you will be<br>amazed at the additional amount of living space with spacious living room, 3 additional bedrooms with closets, 2 full bathrooms, gym and large laundry room<br>complete with floor to ceiling cabinetry. This home also has a Culligan drinking water filtration system and water softener. Outside, enjoy your 4 acre lot full of<br>mature trees, a 1,200 sqft unfinished barn with electricity, water and gas hookups, heated and fenced in above ground pool, 12 x 10 garden shed, fenced in veggie<br>garden and invisible dog fence. This exceptional property is also adjacent to a 20 acre environmental reserve en |                                                                               |                                                           |                                                      |                                                                                |  |