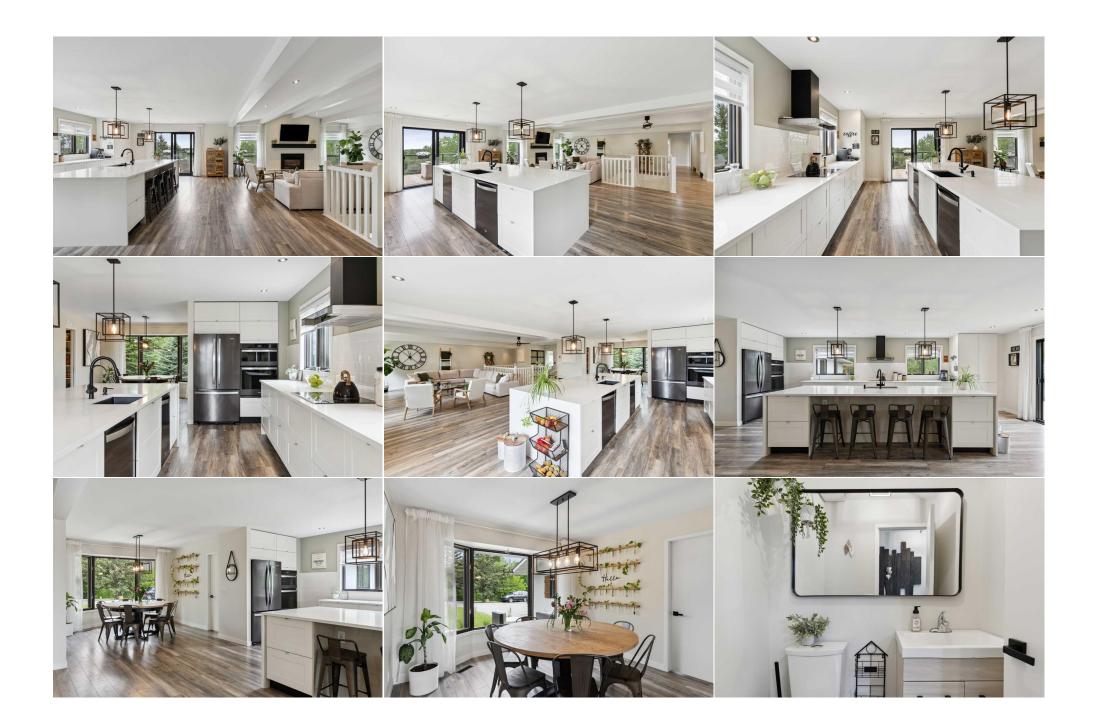

| 2pc Bathroom<br>Living Room<br>Bedroom<br>Exercise Room<br>3pc Bathroom | Main<br>Basement<br>Basement<br>Basement<br>Basement                                                                                                                                                                                                                                                                                                                                                                                                                                                                                                                                                                                                                                                                                                                                                                                                                                                                                                                                                                                                                                                                                                                                                                                                                                                                                                                                                                                                                                                                                                                                                                                                                                                                                                                                                                                                                                                                                                                                                                                                                                                                                                               | 4`8" x 5`2"<br>22`3" x 25`8"<br>15`1" x 21`9"<br>13`0" x 11`2"<br>5`4" x 9`8" | Mud Room<br>Bedroom<br>Bedroom<br>4pc Bathroom<br>Laundry | Main<br>Basement<br>Basement<br>Basement<br>Basement | 4`8" x 11`2"<br>16`7" x 17`5"<br>13`9" x 9`3"<br>8`5" x 9`3"<br>12`11" x 16`3" |  |
|-------------------------------------------------------------------------|--------------------------------------------------------------------------------------------------------------------------------------------------------------------------------------------------------------------------------------------------------------------------------------------------------------------------------------------------------------------------------------------------------------------------------------------------------------------------------------------------------------------------------------------------------------------------------------------------------------------------------------------------------------------------------------------------------------------------------------------------------------------------------------------------------------------------------------------------------------------------------------------------------------------------------------------------------------------------------------------------------------------------------------------------------------------------------------------------------------------------------------------------------------------------------------------------------------------------------------------------------------------------------------------------------------------------------------------------------------------------------------------------------------------------------------------------------------------------------------------------------------------------------------------------------------------------------------------------------------------------------------------------------------------------------------------------------------------------------------------------------------------------------------------------------------------------------------------------------------------------------------------------------------------------------------------------------------------------------------------------------------------------------------------------------------------------------------------------------------------------------------------------------------------|-------------------------------------------------------------------------------|-----------------------------------------------------------|------------------------------------------------------|--------------------------------------------------------------------------------|--|
| Storage                                                                 | Basement                                                                                                                                                                                                                                                                                                                                                                                                                                                                                                                                                                                                                                                                                                                                                                                                                                                                                                                                                                                                                                                                                                                                                                                                                                                                                                                                                                                                                                                                                                                                                                                                                                                                                                                                                                                                                                                                                                                                                                                                                                                                                                                                                           | 6`8" x 5`9"                                                                   | Furnace/Utility Room                                      | Basement                                             | 9`7" x 19`1"                                                                   |  |
|                                                                         |                                                                                                                                                                                                                                                                                                                                                                                                                                                                                                                                                                                                                                                                                                                                                                                                                                                                                                                                                                                                                                                                                                                                                                                                                                                                                                                                                                                                                                                                                                                                                                                                                                                                                                                                                                                                                                                                                                                                                                                                                                                                                                                                                                    |                                                                               | Legal/Tax/Financial                                       |                                                      |                                                                                |  |
| Title:<br><b>Fee Simple</b><br>Legal Desc:                              | 7910800                                                                                                                                                                                                                                                                                                                                                                                                                                                                                                                                                                                                                                                                                                                                                                                                                                                                                                                                                                                                                                                                                                                                                                                                                                                                                                                                                                                                                                                                                                                                                                                                                                                                                                                                                                                                                                                                                                                                                                                                                                                                                                                                                            | Zoning:<br><b>R-2</b>                                                         |                                                           |                                                      |                                                                                |  |
| 2090 2000                                                               |                                                                                                                                                                                                                                                                                                                                                                                                                                                                                                                                                                                                                                                                                                                                                                                                                                                                                                                                                                                                                                                                                                                                                                                                                                                                                                                                                                                                                                                                                                                                                                                                                                                                                                                                                                                                                                                                                                                                                                                                                                                                                                                                                                    |                                                                               | Remarks                                                   |                                                      |                                                                                |  |
| Pub Rmks:<br>Inclusions:<br>Property Listed By:                         | to this exceptional walkout bungalow on a private 4 acre lot in the peaceful community of Horse Shoe Bend. As you enter the property through the tree lined private<br>driveway, you will enjoy the well manicured landscape and stunning home. The southwest facing front porch includes plenty of seating area and leads you into the<br>bright foyer opening up onto the open concept living area. The living room features a place to unwind with vaulted beamed ceilings, gas fire place and large<br>windows allowing an abundance of light into the room. The attached kitchen is a chef's dream with a large quartz island with gorgeous feature pendant lighting and<br>seating for four, 2 dishwashers, built in oven, and plenty of cabinet and counter space. Just steps away, the dining room and pantry are conveniently located for<br>entertaining friends and family. The adjacent mudroom entry from the garage allows for convenience when bringing in groceries. Additionally, off the opposite site<br>of the kitchen, enjoy the large back deck with room for a dining table and seating area, bbg gas hookup, and views of the acreage beyond. As you head to the other<br>side of the home, you will find the large master retreat with large windows, walk-in closet, and feature barn door opening to a 5-piece ensuite bathroom with soake<br>tub. The main floor includes an additional two large bedrooms with closets and 5-piece bathroom. As you make your way to the walkout basement, you will be<br>amazed at the additional amount of living space with spacious living room, 3 additional bedrooms with closets, 2 full bathrooms, gym and large laundry room<br>complete with floor to ceiling cabinetry. This home also has a Culligan drinking water filtration system and water softener. Outside, enjoy your 4 acre lot full of<br>mature trees, a 1,200 sqft unfinished barn with electricity, water and gas hookups, heated and fenced in above ground pool, 12 x 10 garden shed, fenced in veggie<br>garden and invisible dog fence. This exceptional property is also adjacent to a 20 acre environmental reserve en |                                                                               |                                                           |                                                      |                                                                                |  |