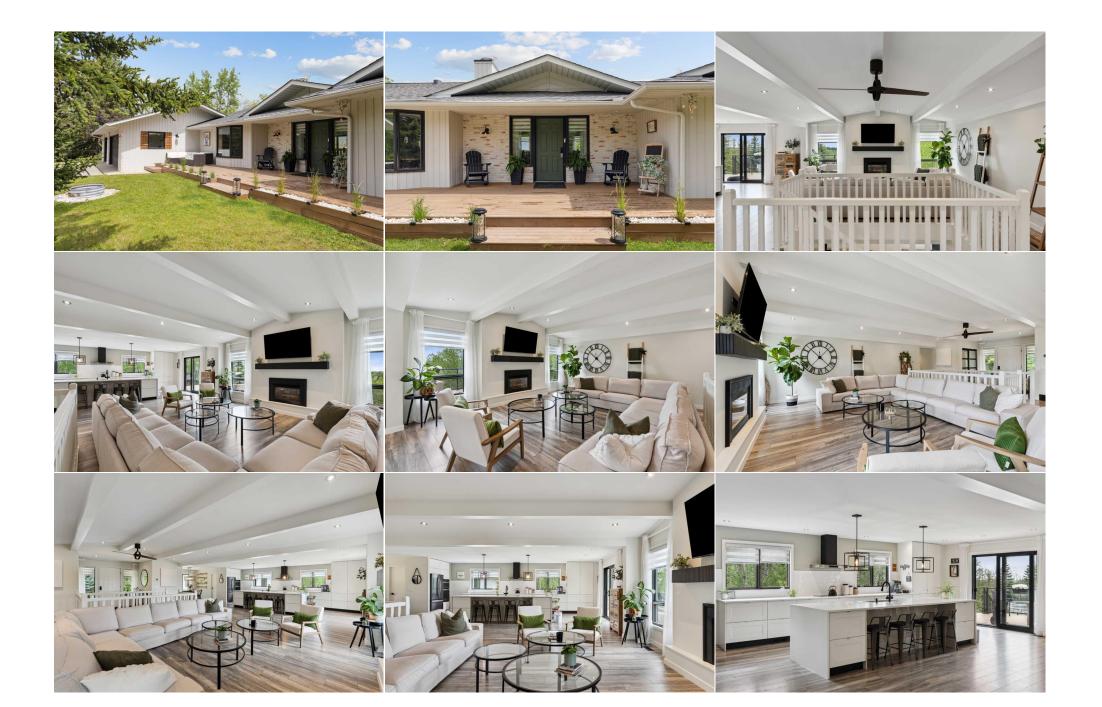

| 2pc Bathroom<br>Living Room<br>Bedroom<br>Exercise Room<br>3pc Bathroom | Main<br>Basement<br>Basement<br>Basement<br>Basement                                                                                                                                                                                                                                                                                                                                                                                                                                                                                                                                                                                                                                                                                                                                                                                                                                                                                                                                                                                                                                                                                                                                                                                                                                                                                                                                                                                                                                                                                                                                                                                                                                                                                                                                                                                                                                                                                                                                                                                                                                                                                                               | 4`8" x 5`2"<br>22`3" x 25`8"<br>15`1" x 21`9"<br>13`0" x 11`2"<br>5`4" x 9`8" | Mud Room<br>Bedroom<br>Bedroom<br>4pc Bathroom<br>Laundry | Main<br>Basement<br>Basement<br>Basement<br>Basement | 4`8" x 11`2"<br>16`7" x 17`5"<br>13`9" x 9`3"<br>8`5" x 9`3"<br>12`11" x 16`3" |  |
|-------------------------------------------------------------------------|--------------------------------------------------------------------------------------------------------------------------------------------------------------------------------------------------------------------------------------------------------------------------------------------------------------------------------------------------------------------------------------------------------------------------------------------------------------------------------------------------------------------------------------------------------------------------------------------------------------------------------------------------------------------------------------------------------------------------------------------------------------------------------------------------------------------------------------------------------------------------------------------------------------------------------------------------------------------------------------------------------------------------------------------------------------------------------------------------------------------------------------------------------------------------------------------------------------------------------------------------------------------------------------------------------------------------------------------------------------------------------------------------------------------------------------------------------------------------------------------------------------------------------------------------------------------------------------------------------------------------------------------------------------------------------------------------------------------------------------------------------------------------------------------------------------------------------------------------------------------------------------------------------------------------------------------------------------------------------------------------------------------------------------------------------------------------------------------------------------------------------------------------------------------|-------------------------------------------------------------------------------|-----------------------------------------------------------|------------------------------------------------------|--------------------------------------------------------------------------------|--|
| Storage                                                                 | Basement                                                                                                                                                                                                                                                                                                                                                                                                                                                                                                                                                                                                                                                                                                                                                                                                                                                                                                                                                                                                                                                                                                                                                                                                                                                                                                                                                                                                                                                                                                                                                                                                                                                                                                                                                                                                                                                                                                                                                                                                                                                                                                                                                           | 6`8" x 5`9"                                                                   | Furnace/Utility Room                                      | Basement                                             | 9`7" x 19`1"                                                                   |  |
|                                                                         |                                                                                                                                                                                                                                                                                                                                                                                                                                                                                                                                                                                                                                                                                                                                                                                                                                                                                                                                                                                                                                                                                                                                                                                                                                                                                                                                                                                                                                                                                                                                                                                                                                                                                                                                                                                                                                                                                                                                                                                                                                                                                                                                                                    |                                                                               | Legal/Tax/Financial                                       |                                                      |                                                                                |  |
| Title:<br><b>Fee Simple</b><br>Legal Desc:                              | 7910800                                                                                                                                                                                                                                                                                                                                                                                                                                                                                                                                                                                                                                                                                                                                                                                                                                                                                                                                                                                                                                                                                                                                                                                                                                                                                                                                                                                                                                                                                                                                                                                                                                                                                                                                                                                                                                                                                                                                                                                                                                                                                                                                                            | Zoning:<br><b>R-2</b>                                                         |                                                           |                                                      |                                                                                |  |
| 2090 2000                                                               |                                                                                                                                                                                                                                                                                                                                                                                                                                                                                                                                                                                                                                                                                                                                                                                                                                                                                                                                                                                                                                                                                                                                                                                                                                                                                                                                                                                                                                                                                                                                                                                                                                                                                                                                                                                                                                                                                                                                                                                                                                                                                                                                                                    |                                                                               | Remarks                                                   |                                                      |                                                                                |  |
| Pub Rmks:<br>Inclusions:<br>Property Listed By:                         | to this exceptional walkout bungalow on a private 4 acre lot in the peaceful community of Horse Shoe Bend. As you enter the property through the tree lined private<br>driveway, you will enjoy the well manicured landscape and stunning home. The southwest facing front porch includes plenty of seating area and leads you into the<br>bright foyer opening up onto the open concept living area. The living room features a place to unwind with vaulted beamed ceilings, gas fire place and large<br>windows allowing an abundance of light into the room. The attached kitchen is a chef's dream with a large quartz island with gorgeous feature pendant lighting and<br>seating for four, 2 dishwashers, built in oven, and plenty of cabinet and counter space. Just steps away, the dining room and pantry are conveniently located for<br>entertaining friends and family. The adjacent mudroom entry from the garage allows for convenience when bringing in groceries. Additionally, off the opposite site<br>of the kitchen, enjoy the large back deck with room for a dining table and seating area, bbg gas hookup, and views of the acreage beyond. As you head to the other<br>side of the home, you will find the large master retreat with large windows, walk-in closet, and feature barn door opening to a 5-piece ensuite bathroom with soake<br>tub. The main floor includes an additional two large bedrooms with closets and 5-piece bathroom. As you make your way to the walkout basement, you will be<br>amazed at the additional amount of living space with spacious living room, 3 additional bedrooms with closets, 2 full bathrooms, gym and large laundry room<br>complete with floor to ceiling cabinetry. This home also has a Culligan drinking water filtration system and water softener. Outside, enjoy your 4 acre lot full of<br>mature trees, a 1,200 sqft unfinished barn with electricity, water and gas hookups, heated and fenced in above ground pool, 12 x 10 garden shed, fenced in veggie<br>garden and invisible dog fence. This exceptional property is also adjacent to a 20 acre environmental reserve en |                                                                               |                                                           |                                                      |                                                                                |  |