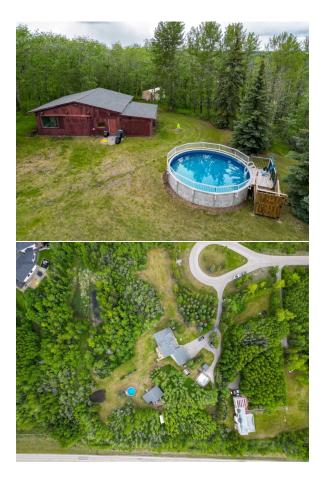

| 2pc Bathroom<br>Living Room<br>Bedroom<br>Exercise Room<br>3pc Bathroom | Main<br>Basement<br>Basement<br>Basement<br>Basement                                                                                                                                                                                                                                                                                                                                                                                                                                                                                                                                                                                                                                                                                                                                                                                                                                                                                                                                                                                                                                                                                                                                                                                                                                                                                                                                                                                                                                                                                                                                                                                                                                                                                                                                                                                                                                                                                                                                                                                                                                                                                                               | 4`8" x 5`2"<br>22`3" x 25`8"<br>15`1" x 21`9"<br>13`0" x 11`2"<br>5`4" x 9`8" | Mud Room<br>Bedroom<br>Bedroom<br>4pc Bathroom<br>Laundry | Main<br>Basement<br>Basement<br>Basement<br>Basement | 4`8" x 11`2"<br>16`7" x 17`5"<br>13`9" x 9`3"<br>8`5" x 9`3"<br>12`11" x 16`3" |  |
|-------------------------------------------------------------------------|--------------------------------------------------------------------------------------------------------------------------------------------------------------------------------------------------------------------------------------------------------------------------------------------------------------------------------------------------------------------------------------------------------------------------------------------------------------------------------------------------------------------------------------------------------------------------------------------------------------------------------------------------------------------------------------------------------------------------------------------------------------------------------------------------------------------------------------------------------------------------------------------------------------------------------------------------------------------------------------------------------------------------------------------------------------------------------------------------------------------------------------------------------------------------------------------------------------------------------------------------------------------------------------------------------------------------------------------------------------------------------------------------------------------------------------------------------------------------------------------------------------------------------------------------------------------------------------------------------------------------------------------------------------------------------------------------------------------------------------------------------------------------------------------------------------------------------------------------------------------------------------------------------------------------------------------------------------------------------------------------------------------------------------------------------------------------------------------------------------------------------------------------------------------|-------------------------------------------------------------------------------|-----------------------------------------------------------|------------------------------------------------------|--------------------------------------------------------------------------------|--|
| Storage                                                                 | Basement                                                                                                                                                                                                                                                                                                                                                                                                                                                                                                                                                                                                                                                                                                                                                                                                                                                                                                                                                                                                                                                                                                                                                                                                                                                                                                                                                                                                                                                                                                                                                                                                                                                                                                                                                                                                                                                                                                                                                                                                                                                                                                                                                           | 6`8" x 5`9"                                                                   | Furnace/Utility Room                                      | Basement                                             | 9`7" x 19`1"                                                                   |  |
|                                                                         |                                                                                                                                                                                                                                                                                                                                                                                                                                                                                                                                                                                                                                                                                                                                                                                                                                                                                                                                                                                                                                                                                                                                                                                                                                                                                                                                                                                                                                                                                                                                                                                                                                                                                                                                                                                                                                                                                                                                                                                                                                                                                                                                                                    |                                                                               | Legal/Tax/Financial                                       |                                                      |                                                                                |  |
| Title:<br><b>Fee Simple</b><br>Legal Desc:                              | 7910800                                                                                                                                                                                                                                                                                                                                                                                                                                                                                                                                                                                                                                                                                                                                                                                                                                                                                                                                                                                                                                                                                                                                                                                                                                                                                                                                                                                                                                                                                                                                                                                                                                                                                                                                                                                                                                                                                                                                                                                                                                                                                                                                                            | Zoning:<br><b>R-2</b>                                                         |                                                           |                                                      |                                                                                |  |
| 2090 2000                                                               |                                                                                                                                                                                                                                                                                                                                                                                                                                                                                                                                                                                                                                                                                                                                                                                                                                                                                                                                                                                                                                                                                                                                                                                                                                                                                                                                                                                                                                                                                                                                                                                                                                                                                                                                                                                                                                                                                                                                                                                                                                                                                                                                                                    |                                                                               | Remarks                                                   |                                                      |                                                                                |  |
| Pub Rmks:<br>Inclusions:<br>Property Listed By:                         | to this exceptional walkout bungalow on a private 4 acre lot in the peaceful community of Horse Shoe Bend. As you enter the property through the tree lined private<br>driveway, you will enjoy the well manicured landscape and stunning home. The southwest facing front porch includes plenty of seating area and leads you into the<br>bright foyer opening up onto the open concept living area. The living room features a place to unwind with vaulted beamed ceilings, gas fire place and large<br>windows allowing an abundance of light into the room. The attached kitchen is a chef's dream with a large quartz island with gorgeous feature pendant lighting and<br>seating for four, 2 dishwashers, built in oven, and plenty of cabinet and counter space. Just steps away, the dining room and pantry are conveniently located for<br>entertaining friends and family. The adjacent mudroom entry from the garage allows for convenience when bringing in groceries. Additionally, off the opposite site<br>of the kitchen, enjoy the large back deck with room for a dining table and seating area, bbg gas hookup, and views of the acreage beyond. As you head to the other<br>side of the home, you will find the large master retreat with large windows, walk-in closet, and feature barn door opening to a 5-piece ensuite bathroom with soake<br>tub. The main floor includes an additional two large bedrooms with closets and 5-piece bathroom. As you make your way to the walkout basement, you will be<br>amazed at the additional amount of living space with spacious living room, 3 additional bedrooms with closets, 2 full bathrooms, gym and large laundry room<br>complete with floor to ceiling cabinetry. This home also has a Culligan drinking water filtration system and water softener. Outside, enjoy your 4 acre lot full of<br>mature trees, a 1,200 sqft unfinished barn with electricity, water and gas hookups, heated and fenced in above ground pool, 12 x 10 garden shed, fenced in veggie<br>garden and invisible dog fence. This exceptional property is also adjacent to a 20 acre environmental reserve en |                                                                               |                                                           |                                                      |                                                                                |  |