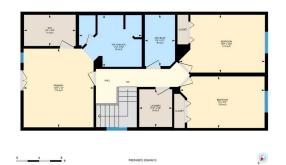

2138 1 Ave NW, Calgary, AB Main Floor Exterior Area 963.82 sq ft Interior Area 908.04 sq ft

2138 1 Ave NW, Calgary, AB 1st Floor Exterior Area 932.83 sq ft Interior Area 859.89 sq ft