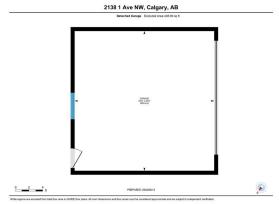

2138 1 Ave NW, Calgary, AB Main Floor Exterior Area 963.82 sq ft Interior Area 908.04 sq ft

2138 1 Ave NW, Calgary, AB 1st Floor Exterior Area 932.83 sq ft Interior Area 859.89 sq ft