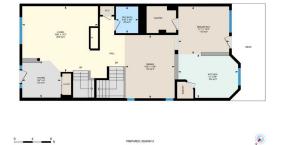

2138 1 Ave NW, Calgary, AB Main Floor Exterior Area 963.82 sq ft Interior Area 908.04 sq ft

2138 1 Ave NW, Calgary, AB 1st Floor Exterior Area 932.83 sq ft Interior Area 859.89 sq ft