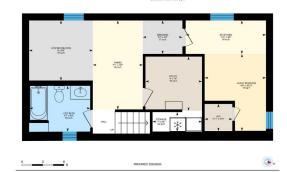

TO VIEW THIS PROPERTY WITH AN A-TEAM BUYER'S AGENT PLEASE CONTACT (587) 700-7123

230 2 Ave NE, Calgary, AB Basement (Below Grade) Exterior Area 504.22 og ft Interior Area 481.05 og ft Excluded Area 46.66 og ft

| 0 <u>4</u> 8<br>t                                                | PREPARED 202406/24                                                                                             |          |
|------------------------------------------------------------------|----------------------------------------------------------------------------------------------------------------|----------|
| White regions are excluded from total foor area in IGUIDE foor p | tars. All room-dimensions and floor areas must be considered approximate and are subject to independent verifi | ication. |