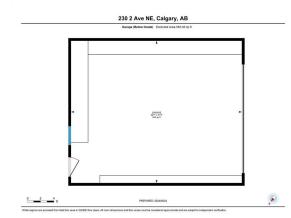

TO VIEW THIS PROPERTY WITH AN A-TEAM BUYER'S AGENT PLEASE CONTACT (587) 700-7123

230 2 Ave NE, Calgary, AB Basement (Below Grade) Exterior Area 504.22 og ft Interior Area 481.05 og ft Excluded Area 46.66 og ft