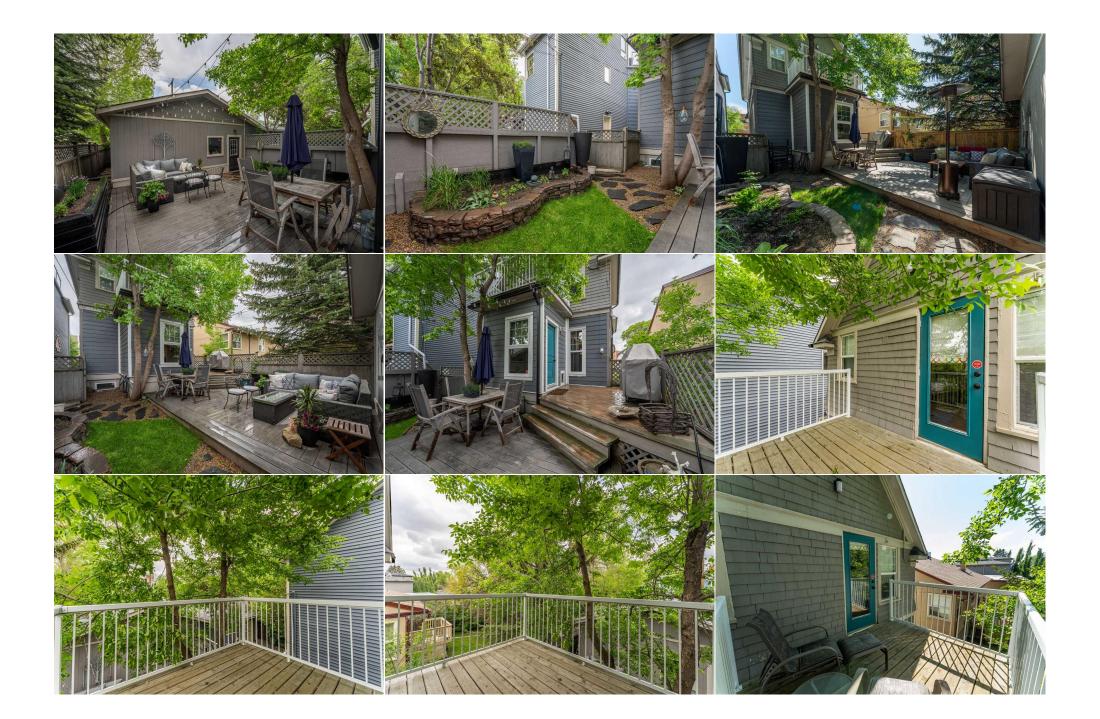

| Storage<br>Bedroom<br>Game Room<br>Other<br>Furnace/Utility Room | Upper<br>Basement<br>Basement<br>Basement<br>Basement<br>Basement                                                                                                                                                                                                                                                                                                                                                                                                             | 5`6" x 3`8"<br>10`10" x 8`8"<br>12`7" x 7`1"<br>5`7" x 4`9"<br>8`0" x 7`6"<br>7`0" x 2`9"                                                                                                                                                                                                                                                                                                                                                                                                                                                                                                                                                                                                                                          | Storage<br>Library<br>Exercise Room<br>Storage<br>4pc Bathroom<br>Storage                                                                                                                                                                                                                                                                                                                                                                                                                                                                                                                                                                                                                                     | Upper<br>Basement<br>Basement<br>Basement<br>Basement<br>Basement                                                                                                                                                                                                                                                                                                                                                                                                                                                                                                                                                     | 12`1" x 4`4"<br>11`4" x 4`9"<br>9`0" x 8`6"<br>3`11" x 3`10"<br>8`7" x 6`6"<br>3`11" x 3`10"                                                                                                                                                                                                                                                                                                                                                                                                                                                                                                                                                                                                                                                                                                                                                                                              |
|------------------------------------------------------------------|-------------------------------------------------------------------------------------------------------------------------------------------------------------------------------------------------------------------------------------------------------------------------------------------------------------------------------------------------------------------------------------------------------------------------------------------------------------------------------|------------------------------------------------------------------------------------------------------------------------------------------------------------------------------------------------------------------------------------------------------------------------------------------------------------------------------------------------------------------------------------------------------------------------------------------------------------------------------------------------------------------------------------------------------------------------------------------------------------------------------------------------------------------------------------------------------------------------------------|---------------------------------------------------------------------------------------------------------------------------------------------------------------------------------------------------------------------------------------------------------------------------------------------------------------------------------------------------------------------------------------------------------------------------------------------------------------------------------------------------------------------------------------------------------------------------------------------------------------------------------------------------------------------------------------------------------------|-----------------------------------------------------------------------------------------------------------------------------------------------------------------------------------------------------------------------------------------------------------------------------------------------------------------------------------------------------------------------------------------------------------------------------------------------------------------------------------------------------------------------------------------------------------------------------------------------------------------------|-------------------------------------------------------------------------------------------------------------------------------------------------------------------------------------------------------------------------------------------------------------------------------------------------------------------------------------------------------------------------------------------------------------------------------------------------------------------------------------------------------------------------------------------------------------------------------------------------------------------------------------------------------------------------------------------------------------------------------------------------------------------------------------------------------------------------------------------------------------------------------------------|
| Storage                                                          | Basement                                                                                                                                                                                                                                                                                                                                                                                                                                                                      | 7 0° x 2 9°                                                                                                                                                                                                                                                                                                                                                                                                                                                                                                                                                                                                                                                                                                                        | <b>Storage</b><br>Legal/Tax/Financial                                                                                                                                                                                                                                                                                                                                                                                                                                                                                                                                                                                                                                                                         | Basement                                                                                                                                                                                                                                                                                                                                                                                                                                                                                                                                                                                                              | 3 11° x 3 10°                                                                                                                                                                                                                                                                                                                                                                                                                                                                                                                                                                                                                                                                                                                                                                                                                                                                             |
| Title:<br><b>Fee Simple</b><br>Legal Desc:                       | 1332N                                                                                                                                                                                                                                                                                                                                                                                                                                                                         | Zoning:<br><b>R-C2</b>                                                                                                                                                                                                                                                                                                                                                                                                                                                                                                                                                                                                                                                                                                             | Remarks                                                                                                                                                                                                                                                                                                                                                                                                                                                                                                                                                                                                                                                                                                       |                                                                                                                                                                                                                                                                                                                                                                                                                                                                                                                                                                                                                       |                                                                                                                                                                                                                                                                                                                                                                                                                                                                                                                                                                                                                                                                                                                                                                                                                                                                                           |
| Pub Rmks:<br>Inclusions:<br>Property Listed By:                  | most walkable neigh<br>and the open-concep<br>including a full baser<br>is seamless from top<br>incredible location!).<br>(upper) level, and ma<br>immaculately-cared f<br>front-facing bay wind<br>full-capacity entertai<br>microwave, chimney<br>cabinets, stylish bacl<br>garbage/recycling. U<br>featuring a stand-alo<br>professional built-ins<br>Murphy bed in the cu<br>middle, but could eas<br>(this ALSO has a wall<br>both within the past<br>Chimney Range Hood | bourhood, and with 25'7" x 21'3" or<br>t, air conditioned interior creates a<br>ment, which is rare for centennial h<br>to bottom (view iGuide Virtual Tou<br>Lifestyle perks include a 17'x7' fro<br>assive 20'x14' lower level, garden k<br>for home is spacious and bright, wi<br>lows of the living room. Wide-board<br>ning. However, the real show-stop<br>hood, dishwasher, bar fridge, full-s<br>ksplash tiles, pot & pan drawers, 3<br>pper-floor laundry with interior line<br>one soaker in one, and glass walk-in<br>s (the primary has more of a dressin<br>urrent home office room allows for f<br>sily be a large single media set-up;<br>k-in closet for good measure)! No c<br>decade, water softener, and plenty | ver-sized finished/dry-walled doub<br>a comfortable environment for the<br>bomes. The property is equipped w<br>ar, with measuring tools and zoom<br>ont verandah, for relaxing in the su<br>beds, planter boxes, and a 9.5'x8'<br>th tons of windows, even thought<br>d hardwood and beautiful tile sele<br>per is the incredible, full-width, w<br>sized fridge), quartz counters, a 9<br>sets of full-depth pantry cabinets<br>en/storage, is centred between the<br>n shower + in-floor heat for the pr<br>ng room, with double doors and at<br>flexibility, and is negotiable. In the<br>there is a cute dressing space, ar<br>letail has been omitted, as this per<br>of extra storage under the stairs | ble detached garage. Contempo<br>e summer months. Enjoy almost<br>with 3 large bedrooms, 3 full ba<br>a capabilities, Detailed Floor Pla<br>un, 2-tiered rear deck with dire<br>upper balcony over-looking the<br>ful interior "borrowed light par<br>ections run through the main al<br>valk-through kitchen, with stain<br>'9" slab island, farmhouse sink<br>s, small appliance bar area, and<br>e two bedrooms, each with acc<br>rimary. Both bedrooms also hav<br>t 12'x4.5'). Both are sized for q<br>e basement, the front is now a<br>nd the guest room has been du<br>erfect home also has vacu-flo, h<br>s. | m Rotary Park overlook, in Calgary's 9th<br>brary, high end finishings are unparalleled,<br>t 2000 square feet of developed living space,<br>athrooms, and the beautifully balanced plan<br>ans and aerial photos to show off the<br>ect gate access to the side yard from the BBQ<br>e fenced, treed back yard. Every room in this<br>nes" looking from the deep foyer into the<br>nd upper floors, and the central dining gives<br>less steel appliances (gas stove, built-in<br>, floating shelves, designer white full-height<br>d pull-out cabinet for convenient<br>ess to its own fully renovated bathroom,<br>ve great walk-in closet spaces, with<br>ueen OR king-sized furnishings. The hidden<br>gym/recreation, with games area across the<br>al-use for sleeping and/or work from home<br>nigh efficient furnace and hot water tank,<br>Chest Freezer (Basement), Murphy Bed |