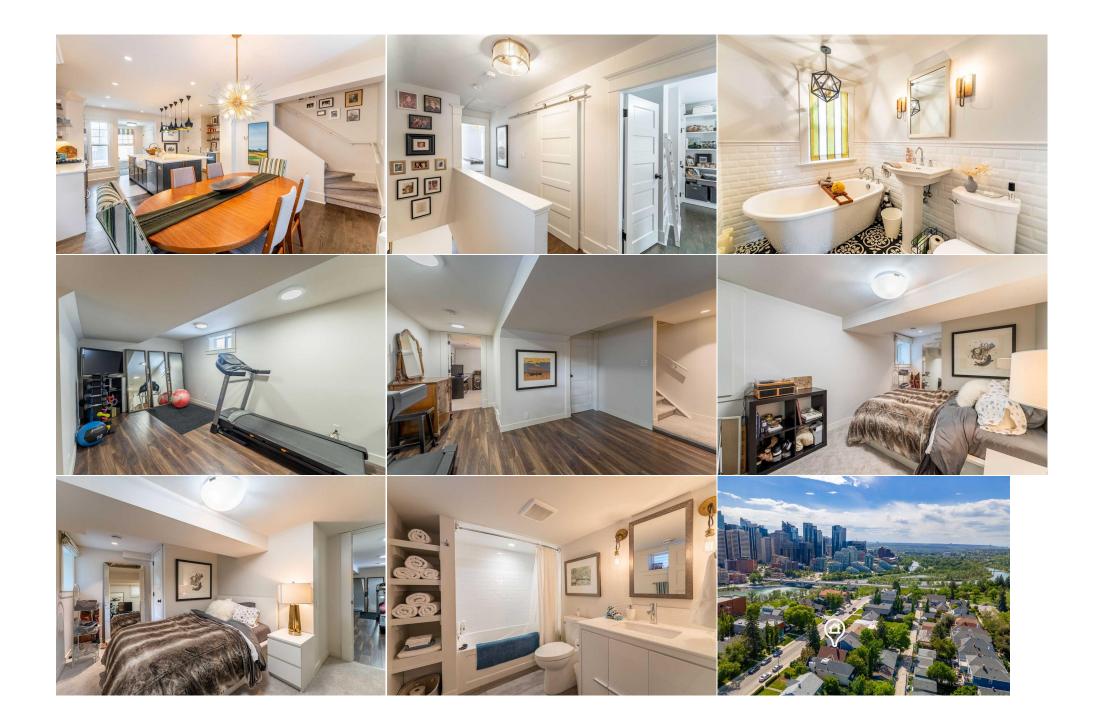

| Storage<br>Bedroom<br>Game Room<br>Other<br>Furnace/Utility Room | Upper<br>Basement<br>Basement<br>Basement<br>Basement<br>Basement                                                                                                                                                                                                                                                                                                                                                                                                             | 5`6" x 3`8"<br>10`10" x 8`8"<br>12`7" x 7`1"<br>5`7" x 4`9"<br>8`0" x 7`6"<br>7`0" x 2`9"                                                                                                                                                                                                                                                                                                                                                                                                                                                                                                                                                                                                                                          | Storage<br>Library<br>Exercise Room<br>Storage<br>4pc Bathroom<br>Storage                                                                                                                                                                                                                                                                                                                                                                                                                                                                                                                                                                                                                                     | Upper<br>Basement<br>Basement<br>Basement<br>Basement<br>Basement                                                                                                                                                                                                                                                                                                                                                                                                                                                                                                                                                     | 12`1" x 4`4"<br>11`4" x 4`9"<br>9`0" x 8`6"<br>3`11" x 3`10"<br>8`7" x 6`6"<br>3`11" x 3`10"                                                                                                                                                                                                                                                                                                                                                                                                                                                                                                                                                                                                                                                                                                                                                                                              |
|------------------------------------------------------------------|-------------------------------------------------------------------------------------------------------------------------------------------------------------------------------------------------------------------------------------------------------------------------------------------------------------------------------------------------------------------------------------------------------------------------------------------------------------------------------|------------------------------------------------------------------------------------------------------------------------------------------------------------------------------------------------------------------------------------------------------------------------------------------------------------------------------------------------------------------------------------------------------------------------------------------------------------------------------------------------------------------------------------------------------------------------------------------------------------------------------------------------------------------------------------------------------------------------------------|---------------------------------------------------------------------------------------------------------------------------------------------------------------------------------------------------------------------------------------------------------------------------------------------------------------------------------------------------------------------------------------------------------------------------------------------------------------------------------------------------------------------------------------------------------------------------------------------------------------------------------------------------------------------------------------------------------------|-----------------------------------------------------------------------------------------------------------------------------------------------------------------------------------------------------------------------------------------------------------------------------------------------------------------------------------------------------------------------------------------------------------------------------------------------------------------------------------------------------------------------------------------------------------------------------------------------------------------------|-------------------------------------------------------------------------------------------------------------------------------------------------------------------------------------------------------------------------------------------------------------------------------------------------------------------------------------------------------------------------------------------------------------------------------------------------------------------------------------------------------------------------------------------------------------------------------------------------------------------------------------------------------------------------------------------------------------------------------------------------------------------------------------------------------------------------------------------------------------------------------------------|
| Storage                                                          | Basement                                                                                                                                                                                                                                                                                                                                                                                                                                                                      | 7 0° x 2 9°                                                                                                                                                                                                                                                                                                                                                                                                                                                                                                                                                                                                                                                                                                                        | <b>Storage</b><br>Legal/Tax/Financial                                                                                                                                                                                                                                                                                                                                                                                                                                                                                                                                                                                                                                                                         | Basement                                                                                                                                                                                                                                                                                                                                                                                                                                                                                                                                                                                                              | 3 11° x 3 10°                                                                                                                                                                                                                                                                                                                                                                                                                                                                                                                                                                                                                                                                                                                                                                                                                                                                             |
| Title:<br><b>Fee Simple</b><br>Legal Desc:                       | 1332N                                                                                                                                                                                                                                                                                                                                                                                                                                                                         | Zoning:<br><b>R-C2</b>                                                                                                                                                                                                                                                                                                                                                                                                                                                                                                                                                                                                                                                                                                             | Remarks                                                                                                                                                                                                                                                                                                                                                                                                                                                                                                                                                                                                                                                                                                       |                                                                                                                                                                                                                                                                                                                                                                                                                                                                                                                                                                                                                       |                                                                                                                                                                                                                                                                                                                                                                                                                                                                                                                                                                                                                                                                                                                                                                                                                                                                                           |
| Pub Rmks:<br>Inclusions:<br>Property Listed By:                  | most walkable neigh<br>and the open-concep<br>including a full baser<br>is seamless from top<br>incredible location!).<br>(upper) level, and ma<br>immaculately-cared f<br>front-facing bay wind<br>full-capacity entertai<br>microwave, chimney<br>cabinets, stylish bacl<br>garbage/recycling. U<br>featuring a stand-alo<br>professional built-ins<br>Murphy bed in the cu<br>middle, but could eas<br>(this ALSO has a wall<br>both within the past<br>Chimney Range Hood | bourhood, and with 25'7" x 21'3" or<br>t, air conditioned interior creates a<br>ment, which is rare for centennial h<br>to bottom (view iGuide Virtual Tou<br>Lifestyle perks include a 17'x7' fro<br>assive 20'x14' lower level, garden k<br>for home is spacious and bright, wi<br>lows of the living room. Wide-board<br>ning. However, the real show-stop<br>hood, dishwasher, bar fridge, full-s<br>ksplash tiles, pot & pan drawers, 3<br>pper-floor laundry with interior line<br>one soaker in one, and glass walk-in<br>s (the primary has more of a dressin<br>urrent home office room allows for f<br>sily be a large single media set-up;<br>k-in closet for good measure)! No c<br>decade, water softener, and plenty | ver-sized finished/dry-walled doub<br>a comfortable environment for the<br>bomes. The property is equipped w<br>ar, with measuring tools and zoom<br>ont verandah, for relaxing in the su<br>beds, planter boxes, and a 9.5'x8'<br>th tons of windows, even thought<br>d hardwood and beautiful tile sele<br>per is the incredible, full-width, w<br>sized fridge), quartz counters, a 9<br>sets of full-depth pantry cabinets<br>en/storage, is centred between the<br>n shower + in-floor heat for the pr<br>ng room, with double doors and at<br>flexibility, and is negotiable. In the<br>there is a cute dressing space, ar<br>letail has been omitted, as this per<br>of extra storage under the stairs | ble detached garage. Contempo<br>e summer months. Enjoy almost<br>with 3 large bedrooms, 3 full ba<br>a capabilities, Detailed Floor Pla<br>un, 2-tiered rear deck with dire<br>upper balcony over-looking the<br>ful interior "borrowed light par<br>ections run through the main al<br>valk-through kitchen, with stain<br>'9" slab island, farmhouse sink<br>s, small appliance bar area, and<br>e two bedrooms, each with acc<br>rimary. Both bedrooms also hav<br>t 12'x4.5'). Both are sized for q<br>e basement, the front is now a<br>nd the guest room has been du<br>erfect home also has vacu-flo, h<br>s. | m Rotary Park overlook, in Calgary's 9th<br>brary, high end finishings are unparalleled,<br>t 2000 square feet of developed living space,<br>athrooms, and the beautifully balanced plan<br>ans and aerial photos to show off the<br>ect gate access to the side yard from the BBQ<br>e fenced, treed back yard. Every room in this<br>nes" looking from the deep foyer into the<br>nd upper floors, and the central dining gives<br>less steel appliances (gas stove, built-in<br>, floating shelves, designer white full-height<br>d pull-out cabinet for convenient<br>ess to its own fully renovated bathroom,<br>ve great walk-in closet spaces, with<br>ueen OR king-sized furnishings. The hidden<br>gym/recreation, with games area across the<br>al-use for sleeping and/or work from home<br>nigh efficient furnace and hot water tank,<br>Chest Freezer (Basement), Murphy Bed |