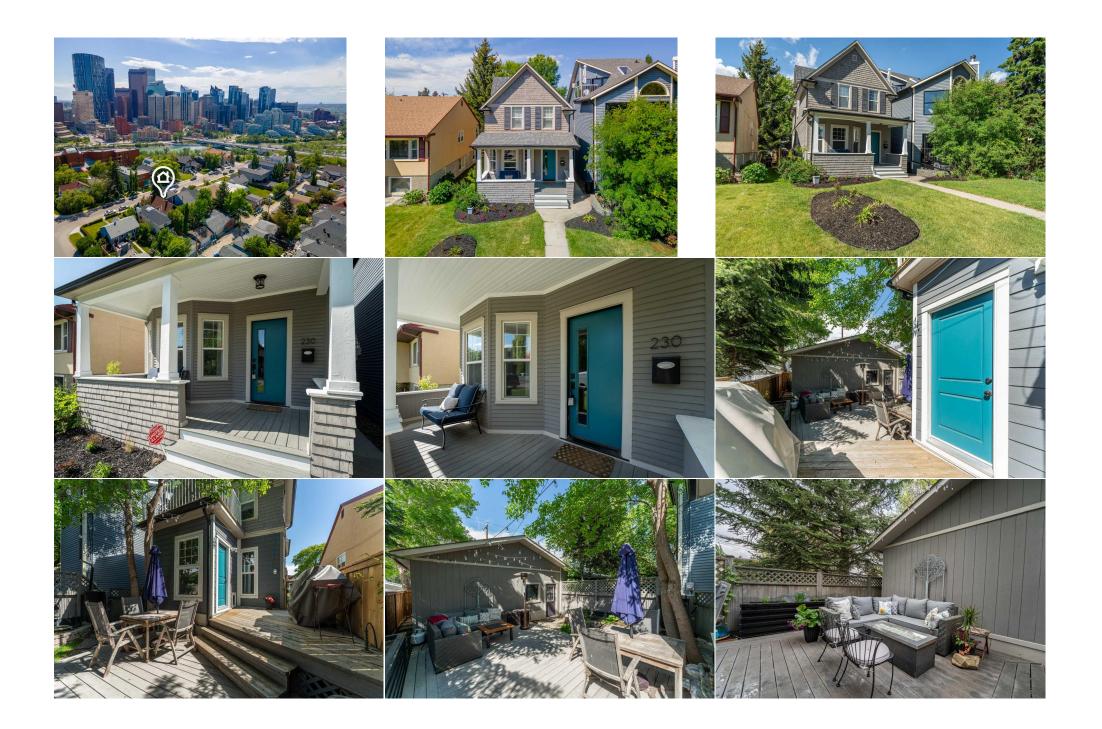

## 230 2 Avenue, Calgary T2E 0E2

| MLS®#:  | A2142260 | Area:   | Crescent Heights | Listing<br>Date:                                                                                                                                      | 06/26/24 |            | List Price:           | \$900,000           |                   |   |                                                                                                                                                 |
|---------|----------|---------|------------------|-------------------------------------------------------------------------------------------------------------------------------------------------------|----------|------------|-----------------------|---------------------|-------------------|---|-------------------------------------------------------------------------------------------------------------------------------------------------|
| Status: | Active   | County: | Calgary          | Change:                                                                                                                                               | None     |            | Associatior           | Fort McMurray       |                   |   |                                                                                                                                                 |
|         |          |         |                  | General Info<br>Prop Type:<br>Sub Type:<br>City/Town:<br>Year Built:<br>Lot Informa<br>Lot Sz Ar:<br>Lot Shape:<br>Access:<br>Lot Feat:<br>Park Feat: |          | Neighbours | Back Yard<br>Behind,L | andscaped,Level,Pri | vate, Rectangular | - | 3 (2 1 )<br>3.0 (3 0)<br>2 Storey<br>2<br>2<br>3<br>5<br>5<br>5<br>7<br>5<br>5<br>7<br>5<br>7<br>5<br>7<br>7<br>7<br>7<br>7<br>7<br>7<br>7<br>7 |

| Storage<br>Bedroom<br>Game Room<br>Other<br>Furnace/Utility Room | Upper<br>Basement<br>Basement<br>Basement<br>Basement<br>Basement                                                                                                                                                                                                                                                                                                                                                                                                             | 5`6" x 3`8"<br>10`10" x 8`8"<br>12`7" x 7`1"<br>5`7" x 4`9"<br>8`0" x 7`6"<br>7`0" x 2`9"                                                                                                                                                                                                                                                                                                                                                                                                                                                                                                                                                                                                                                          | Storage<br>Library<br>Exercise Room<br>Storage<br>4pc Bathroom<br>Storage                                                                                                                                                                                                                                                                                                                                                                                                                                                                                                                                                                                                                                     | Upper<br>Basement<br>Basement<br>Basement<br>Basement<br>Basement                                                                                                                                                                                                                                                                                                                                                                                                                                                                                                                                                     | 12`1" x 4`4"<br>11`4" x 4`9"<br>9`0" x 8`6"<br>3`11" x 3`10"<br>8`7" x 6`6"<br>3`11" x 3`10"                                                                                                                                                                                                                                                                                                                                                                                                                                                                                                                                                                                                                                                                                                                                                                                              |
|------------------------------------------------------------------|-------------------------------------------------------------------------------------------------------------------------------------------------------------------------------------------------------------------------------------------------------------------------------------------------------------------------------------------------------------------------------------------------------------------------------------------------------------------------------|------------------------------------------------------------------------------------------------------------------------------------------------------------------------------------------------------------------------------------------------------------------------------------------------------------------------------------------------------------------------------------------------------------------------------------------------------------------------------------------------------------------------------------------------------------------------------------------------------------------------------------------------------------------------------------------------------------------------------------|---------------------------------------------------------------------------------------------------------------------------------------------------------------------------------------------------------------------------------------------------------------------------------------------------------------------------------------------------------------------------------------------------------------------------------------------------------------------------------------------------------------------------------------------------------------------------------------------------------------------------------------------------------------------------------------------------------------|-----------------------------------------------------------------------------------------------------------------------------------------------------------------------------------------------------------------------------------------------------------------------------------------------------------------------------------------------------------------------------------------------------------------------------------------------------------------------------------------------------------------------------------------------------------------------------------------------------------------------|-------------------------------------------------------------------------------------------------------------------------------------------------------------------------------------------------------------------------------------------------------------------------------------------------------------------------------------------------------------------------------------------------------------------------------------------------------------------------------------------------------------------------------------------------------------------------------------------------------------------------------------------------------------------------------------------------------------------------------------------------------------------------------------------------------------------------------------------------------------------------------------------|
| Storage                                                          | Basement                                                                                                                                                                                                                                                                                                                                                                                                                                                                      | 7 0° x 2 9°                                                                                                                                                                                                                                                                                                                                                                                                                                                                                                                                                                                                                                                                                                                        | <b>Storage</b><br>Legal/Tax/Financial                                                                                                                                                                                                                                                                                                                                                                                                                                                                                                                                                                                                                                                                         | Basement                                                                                                                                                                                                                                                                                                                                                                                                                                                                                                                                                                                                              | 3 11° x 3 10°                                                                                                                                                                                                                                                                                                                                                                                                                                                                                                                                                                                                                                                                                                                                                                                                                                                                             |
| Title:<br><b>Fee Simple</b><br>Legal Desc:                       | 1332N                                                                                                                                                                                                                                                                                                                                                                                                                                                                         | Zoning:<br><b>R-C2</b>                                                                                                                                                                                                                                                                                                                                                                                                                                                                                                                                                                                                                                                                                                             | Remarks                                                                                                                                                                                                                                                                                                                                                                                                                                                                                                                                                                                                                                                                                                       |                                                                                                                                                                                                                                                                                                                                                                                                                                                                                                                                                                                                                       |                                                                                                                                                                                                                                                                                                                                                                                                                                                                                                                                                                                                                                                                                                                                                                                                                                                                                           |
| Pub Rmks:<br>Inclusions:<br>Property Listed By:                  | most walkable neigh<br>and the open-concep<br>including a full baser<br>is seamless from top<br>incredible location!).<br>(upper) level, and ma<br>immaculately-cared f<br>front-facing bay wind<br>full-capacity entertai<br>microwave, chimney<br>cabinets, stylish bacl<br>garbage/recycling. U<br>featuring a stand-alo<br>professional built-ins<br>Murphy bed in the cu<br>middle, but could eas<br>(this ALSO has a wall<br>both within the past<br>Chimney Range Hood | bourhood, and with 25'7" x 21'3" or<br>t, air conditioned interior creates a<br>ment, which is rare for centennial h<br>to bottom (view iGuide Virtual Tou<br>Lifestyle perks include a 17'x7' fro<br>assive 20'x14' lower level, garden k<br>for home is spacious and bright, wi<br>lows of the living room. Wide-board<br>ning. However, the real show-stop<br>hood, dishwasher, bar fridge, full-s<br>ksplash tiles, pot & pan drawers, 3<br>pper-floor laundry with interior line<br>one soaker in one, and glass walk-in<br>s (the primary has more of a dressin<br>urrent home office room allows for f<br>sily be a large single media set-up;<br>k-in closet for good measure)! No c<br>decade, water softener, and plenty | ver-sized finished/dry-walled doub<br>a comfortable environment for the<br>bomes. The property is equipped w<br>ar, with measuring tools and zoom<br>ont verandah, for relaxing in the su<br>beds, planter boxes, and a 9.5'x8'<br>th tons of windows, even thought<br>d hardwood and beautiful tile sele<br>per is the incredible, full-width, w<br>sized fridge), quartz counters, a 9<br>sets of full-depth pantry cabinets<br>en/storage, is centred between the<br>n shower + in-floor heat for the pr<br>ng room, with double doors and at<br>flexibility, and is negotiable. In the<br>there is a cute dressing space, ar<br>letail has been omitted, as this per<br>of extra storage under the stairs | ble detached garage. Contempo<br>e summer months. Enjoy almost<br>with 3 large bedrooms, 3 full ba<br>a capabilities, Detailed Floor Pla<br>un, 2-tiered rear deck with dire<br>upper balcony over-looking the<br>ful interior "borrowed light par<br>ections run through the main al<br>valk-through kitchen, with stain<br>'9" slab island, farmhouse sink<br>s, small appliance bar area, and<br>e two bedrooms, each with acc<br>rimary. Both bedrooms also hav<br>t 12'x4.5'). Both are sized for q<br>e basement, the front is now a<br>nd the guest room has been du<br>erfect home also has vacu-flo, h<br>s. | m Rotary Park overlook, in Calgary's 9th<br>brary, high end finishings are unparalleled,<br>t 2000 square feet of developed living space,<br>athrooms, and the beautifully balanced plan<br>ans and aerial photos to show off the<br>ect gate access to the side yard from the BBQ<br>e fenced, treed back yard. Every room in this<br>nes" looking from the deep foyer into the<br>nd upper floors, and the central dining gives<br>less steel appliances (gas stove, built-in<br>, floating shelves, designer white full-height<br>d pull-out cabinet for convenient<br>ess to its own fully renovated bathroom,<br>ve great walk-in closet spaces, with<br>ueen OR king-sized furnishings. The hidden<br>gym/recreation, with games area across the<br>al-use for sleeping and/or work from home<br>nigh efficient furnace and hot water tank,<br>Chest Freezer (Basement), Murphy Bed |