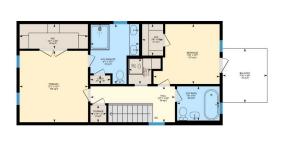

Utilities and Features

| Roof: Asphalt Shingle                                                                                          |                                                                                         |                                                                                                           | Construction:                                                                                     | Construction:                                |                                                             |  |  |           |                             |
|----------------------------------------------------------------------------------------------------------------|-----------------------------------------------------------------------------------------|-----------------------------------------------------------------------------------------------------------|---------------------------------------------------------------------------------------------------|----------------------------------------------|-------------------------------------------------------------|--|--|-----------|-----------------------------|
| Heating: Forced Air, Natural Gas<br>Sewer:                                                                     |                                                                                         |                                                                                                           | Shingle Siding,Wood Frame,Wood Siding<br>Flooring:                                                |                                              |                                                             |  |  |           |                             |
|                                                                                                                |                                                                                         |                                                                                                           |                                                                                                   |                                              |                                                             |  |  | Ext Feat: | Balcony,Garden,Private Yard |
|                                                                                                                |                                                                                         | Water Source:                                                                                             |                                                                                                   |                                              |                                                             |  |  |           |                             |
|                                                                                                                |                                                                                         |                                                                                                           | Fnd/Bsmt:                                                                                         |                                              |                                                             |  |  |           |                             |
|                                                                                                                |                                                                                         |                                                                                                           | Poured Concrete                                                                                   | Poured Concrete                              |                                                             |  |  |           |                             |
| Kitchen Appl:                                                                                                  | Dishwasher,Dryer,Gas                                                                    | Dishwasher,Dryer,Gas Range,Refrigerator,Washer,Window Coverings                                           |                                                                                                   |                                              |                                                             |  |  |           |                             |
|                                                                                                                |                                                                                         |                                                                                                           | ganizers,Crown Molding,Double Vanity,French Door,High Ceilings,Kitchen Island,No Smoking Home,Ope |                                              |                                                             |  |  |           |                             |
| Int Feat:                                                                                                      | Bar,Breakfast Bar,Buil                                                                  | t-in Features,Chandelier,Closet O                                                                         | rganizers,Crown Molding,Double \                                                                  | anity,French Door,High Cell                  | ings,Kitchen Island,No Smoking Home,Op                      |  |  |           |                             |
| Int Feat:                                                                                                      |                                                                                         | t-in Features,Chandelier,Closet O<br>tz Counters,Recessed Lighting,So                                     | •                                                                                                 |                                              | ings, Kitchen Island, No Smoking Home, Op                   |  |  |           |                             |
|                                                                                                                |                                                                                         |                                                                                                           | •                                                                                                 |                                              | ings,Kitchen Island,No Smoking Home,Op                      |  |  |           |                             |
|                                                                                                                |                                                                                         |                                                                                                           | •                                                                                                 |                                              | ings,Kitchen Island,No Smoking Home,Op                      |  |  |           |                             |
| Utilities:                                                                                                     |                                                                                         |                                                                                                           | aking Tub,Storage,Walk-In Closet                                                                  |                                              | Dimensions                                                  |  |  |           |                             |
| Utilities:<br>Room                                                                                             | Floorplan, Pantry, Quar                                                                 | tz Counters,Recessed Lighting,So                                                                          | aking Tub,Storage,Walk-In Closet                                                                  | (s)                                          |                                                             |  |  |           |                             |
| Utilities:<br>Room<br>Foyer                                                                                    | Floorplan, Pantry, Quar<br>Level                                                        | tz Counters,Recessed Lighting,So<br>Dimensions                                                            | aking Tub,Storage,Walk-In Closet Room Information Room                                            | (s)                                          | Dimensions                                                  |  |  |           |                             |
| Utilities:<br>Room<br>Foyer<br>Dining Room                                                                     | Floorplan, Pantry, Quar<br>Level<br>Main                                                | tz Counters,Recessed Lighting,So<br>Dimensions<br>11`6" x 6`5"                                            | aking Tub,Storage,Walk-In Closet<br>Room Information<br>Room<br>Living Room                       | (s)<br>Level<br>Main                         | Dimensions<br>14`0" x 10`6"                                 |  |  |           |                             |
| Utilities:<br>Room<br>Foyer<br>Dining Room<br>Kitchen                                                          | Floorplan, Pantry, Quar<br><u>Level</u><br>Main<br>Main<br>Main<br>Main                 | tz Counters,Recessed Lighting,So<br>Dimensions<br>11`6" x 6`5"<br>14`1" x 10`8"                           | aking Tub,Storage,Walk-In Closet<br>Room Information<br>Room<br>Living Room<br>Mud Room           | (s)<br>Level<br>Main<br>Main                 | Dimensions<br>14'0" x 10`6"<br>7`2" x 4`11"                 |  |  |           |                             |
| Int Feat:<br>Utilities:<br><u>Room</u><br>Foyer<br>Dining Room<br>Kitchen<br>Bedroom - Prim<br>4pc Ensuite bat | Floorplan,Pantry,Quar<br>L <u>evel</u><br>Main<br>Main<br>Main<br>Main<br>Nain<br>Upper | tz Counters, Recessed Lighting, So<br><u>Dimensions</u><br>11`6" x 6`5"<br>14`1" x 10`8"<br>13`2" x 13`0" | aking Tub,Storage,Walk-In Closet<br>Room Information<br>Room<br>Living Room<br>Mud Room<br>Pantry | (s)<br>L <u>evel</u><br>Main<br>Main<br>Main | Dimensions<br>14'0" x 10`6"<br>7`2" x 4`11"<br>11`4" x 4`1" |  |  |           |                             |

| Storage<br>Bedroom<br>Game Room<br>Other<br>Furnace/Utility Room | Upper<br>Basement<br>Basement<br>Basement<br>Basement<br>Basement                                                                                                                                                                                                                                                                                                                                                                                                             | 5`6" x 3`8"<br>10`10" x 8`8"<br>12`7" x 7`1"<br>5`7" x 4`9"<br>8`0" x 7`6"<br>7`0" x 2`9"                                                                                                                                                                                                                                                                                                                                                                                                                                                                                                                                                                                                                                          | Storage<br>Library<br>Exercise Room<br>Storage<br>4pc Bathroom<br>Storage                                                                                                                                                                                                                                                                                                                                                                                                                                                                                                                                                                                                                                     | Upper<br>Basement<br>Basement<br>Basement<br>Basement<br>Basement                                                                                                                                                                                                                                                                                                                                                                                                                                                                                                                                                     | 12`1" x 4`4"<br>11`4" x 4`9"<br>9`0" x 8`6"<br>3`11" x 3`10"<br>8`7" x 6`6"<br>3`11" x 3`10"                                                                                                                                                                                                                                                                                                                                                                                                                                                                                                                                                                                                                                                                                                                                                                                              |
|------------------------------------------------------------------|-------------------------------------------------------------------------------------------------------------------------------------------------------------------------------------------------------------------------------------------------------------------------------------------------------------------------------------------------------------------------------------------------------------------------------------------------------------------------------|------------------------------------------------------------------------------------------------------------------------------------------------------------------------------------------------------------------------------------------------------------------------------------------------------------------------------------------------------------------------------------------------------------------------------------------------------------------------------------------------------------------------------------------------------------------------------------------------------------------------------------------------------------------------------------------------------------------------------------|---------------------------------------------------------------------------------------------------------------------------------------------------------------------------------------------------------------------------------------------------------------------------------------------------------------------------------------------------------------------------------------------------------------------------------------------------------------------------------------------------------------------------------------------------------------------------------------------------------------------------------------------------------------------------------------------------------------|-----------------------------------------------------------------------------------------------------------------------------------------------------------------------------------------------------------------------------------------------------------------------------------------------------------------------------------------------------------------------------------------------------------------------------------------------------------------------------------------------------------------------------------------------------------------------------------------------------------------------|-------------------------------------------------------------------------------------------------------------------------------------------------------------------------------------------------------------------------------------------------------------------------------------------------------------------------------------------------------------------------------------------------------------------------------------------------------------------------------------------------------------------------------------------------------------------------------------------------------------------------------------------------------------------------------------------------------------------------------------------------------------------------------------------------------------------------------------------------------------------------------------------|
| Storage                                                          | Basement                                                                                                                                                                                                                                                                                                                                                                                                                                                                      | 7 0° x 2 9°                                                                                                                                                                                                                                                                                                                                                                                                                                                                                                                                                                                                                                                                                                                        | <b>Storage</b><br>Legal/Tax/Financial                                                                                                                                                                                                                                                                                                                                                                                                                                                                                                                                                                                                                                                                         | Basement                                                                                                                                                                                                                                                                                                                                                                                                                                                                                                                                                                                                              | 3 11° x 3 10°                                                                                                                                                                                                                                                                                                                                                                                                                                                                                                                                                                                                                                                                                                                                                                                                                                                                             |
| Title:<br><b>Fee Simple</b><br>Legal Desc:                       | 1332N                                                                                                                                                                                                                                                                                                                                                                                                                                                                         | Zoning:<br><b>R-C2</b>                                                                                                                                                                                                                                                                                                                                                                                                                                                                                                                                                                                                                                                                                                             | Remarks                                                                                                                                                                                                                                                                                                                                                                                                                                                                                                                                                                                                                                                                                                       |                                                                                                                                                                                                                                                                                                                                                                                                                                                                                                                                                                                                                       |                                                                                                                                                                                                                                                                                                                                                                                                                                                                                                                                                                                                                                                                                                                                                                                                                                                                                           |
| Pub Rmks:<br>Inclusions:<br>Property Listed By:                  | most walkable neigh<br>and the open-concep<br>including a full baser<br>is seamless from top<br>incredible location!).<br>(upper) level, and ma<br>immaculately-cared f<br>front-facing bay wind<br>full-capacity entertai<br>microwave, chimney<br>cabinets, stylish bacl<br>garbage/recycling. U<br>featuring a stand-alo<br>professional built-ins<br>Murphy bed in the cu<br>middle, but could eas<br>(this ALSO has a wall<br>both within the past<br>Chimney Range Hood | bourhood, and with 25'7" x 21'3" or<br>t, air conditioned interior creates a<br>ment, which is rare for centennial h<br>to bottom (view iGuide Virtual Tou<br>Lifestyle perks include a 17'x7' fro<br>assive 20'x14' lower level, garden k<br>for home is spacious and bright, wi<br>lows of the living room. Wide-board<br>ning. However, the real show-stop<br>hood, dishwasher, bar fridge, full-s<br>ksplash tiles, pot & pan drawers, 3<br>pper-floor laundry with interior line<br>one soaker in one, and glass walk-in<br>s (the primary has more of a dressin<br>urrent home office room allows for f<br>sily be a large single media set-up;<br>k-in closet for good measure)! No c<br>decade, water softener, and plenty | ver-sized finished/dry-walled doub<br>a comfortable environment for the<br>bomes. The property is equipped w<br>ar, with measuring tools and zoom<br>ont verandah, for relaxing in the su<br>beds, planter boxes, and a 9.5'x8'<br>th tons of windows, even thought<br>d hardwood and beautiful tile sele<br>per is the incredible, full-width, w<br>sized fridge), quartz counters, a 9<br>sets of full-depth pantry cabinets<br>en/storage, is centred between the<br>n shower + in-floor heat for the pr<br>ng room, with double doors and at<br>flexibility, and is negotiable. In the<br>there is a cute dressing space, ar<br>letail has been omitted, as this per<br>of extra storage under the stairs | ble detached garage. Contempo<br>e summer months. Enjoy almost<br>with 3 large bedrooms, 3 full ba<br>a capabilities, Detailed Floor Pla<br>un, 2-tiered rear deck with dire<br>upper balcony over-looking the<br>ful interior "borrowed light par<br>ections run through the main al<br>valk-through kitchen, with stain<br>'9" slab island, farmhouse sink<br>s, small appliance bar area, and<br>e two bedrooms, each with acc<br>rimary. Both bedrooms also hav<br>t 12'x4.5'). Both are sized for q<br>e basement, the front is now a<br>nd the guest room has been du<br>erfect home also has vacu-flo, h<br>s. | m Rotary Park overlook, in Calgary's 9th<br>brary, high end finishings are unparalleled,<br>t 2000 square feet of developed living space,<br>athrooms, and the beautifully balanced plan<br>ans and aerial photos to show off the<br>ect gate access to the side yard from the BBQ<br>e fenced, treed back yard. Every room in this<br>nes" looking from the deep foyer into the<br>nd upper floors, and the central dining gives<br>less steel appliances (gas stove, built-in<br>, floating shelves, designer white full-height<br>d pull-out cabinet for convenient<br>ess to its own fully renovated bathroom,<br>ve great walk-in closet spaces, with<br>ueen OR king-sized furnishings. The hidden<br>gym/recreation, with games area across the<br>al-use for sleeping and/or work from home<br>nigh efficient furnace and hot water tank,<br>Chest Freezer (Basement), Murphy Bed |