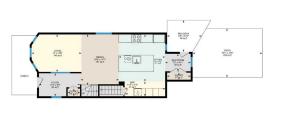

Utilities and Features

| Roof: Asphalt Shingle                                                                                          |                                                                                         |                                                                                                           | Construction:                                                                                     | Construction:                                |                                                             |  |  |           |                             |
|----------------------------------------------------------------------------------------------------------------|-----------------------------------------------------------------------------------------|-----------------------------------------------------------------------------------------------------------|---------------------------------------------------------------------------------------------------|----------------------------------------------|-------------------------------------------------------------|--|--|-----------|-----------------------------|
| Heating: Forced Air, Natural Gas<br>Sewer:                                                                     |                                                                                         |                                                                                                           | Shingle Siding,Wood Frame,Wood Siding<br>Flooring:                                                |                                              |                                                             |  |  |           |                             |
|                                                                                                                |                                                                                         |                                                                                                           |                                                                                                   |                                              |                                                             |  |  | Ext Feat: | Balcony,Garden,Private Yard |
|                                                                                                                |                                                                                         | Water Source:                                                                                             |                                                                                                   |                                              |                                                             |  |  |           |                             |
|                                                                                                                |                                                                                         |                                                                                                           | Fnd/Bsmt:                                                                                         |                                              |                                                             |  |  |           |                             |
|                                                                                                                |                                                                                         |                                                                                                           | Poured Concrete                                                                                   | Poured Concrete                              |                                                             |  |  |           |                             |
| Kitchen Appl:                                                                                                  | Dishwasher,Dryer,Gas                                                                    | Dishwasher,Dryer,Gas Range,Refrigerator,Washer,Window Coverings                                           |                                                                                                   |                                              |                                                             |  |  |           |                             |
|                                                                                                                |                                                                                         |                                                                                                           | ganizers,Crown Molding,Double Vanity,French Door,High Ceilings,Kitchen Island,No Smoking Home,Ope |                                              |                                                             |  |  |           |                             |
| Int Feat:                                                                                                      | Bar,Breakfast Bar,Buil                                                                  | t-in Features,Chandelier,Closet O                                                                         | rganizers,Crown Molding,Double \                                                                  | anity,French Door,High Cell                  | ings,Kitchen Island,No Smoking Home,Op                      |  |  |           |                             |
| Int Feat:                                                                                                      |                                                                                         | t-in Features,Chandelier,Closet O<br>tz Counters,Recessed Lighting,So                                     | •                                                                                                 |                                              | ings, Kitchen Island, No Smoking Home, Op                   |  |  |           |                             |
|                                                                                                                |                                                                                         |                                                                                                           | •                                                                                                 |                                              | ings,Kitchen Island,No Smoking Home,Op                      |  |  |           |                             |
|                                                                                                                |                                                                                         |                                                                                                           | •                                                                                                 |                                              | ings,Kitchen Island,No Smoking Home,Op                      |  |  |           |                             |
| Utilities:                                                                                                     |                                                                                         |                                                                                                           | aking Tub,Storage,Walk-In Closet                                                                  |                                              | Dimensions                                                  |  |  |           |                             |
| Utilities:<br>Room                                                                                             | Floorplan, Pantry, Quar                                                                 | tz Counters,Recessed Lighting,So                                                                          | aking Tub,Storage,Walk-In Closet                                                                  | (s)                                          |                                                             |  |  |           |                             |
| Utilities:<br>Room<br>Foyer                                                                                    | Floorplan, Pantry, Quar<br>Level                                                        | tz Counters,Recessed Lighting,So<br>Dimensions                                                            | aking Tub,Storage,Walk-In Closet Room Information Room                                            | (s)                                          | Dimensions                                                  |  |  |           |                             |
| Utilities:<br>Room<br>Foyer<br>Dining Room                                                                     | Floorplan, Pantry, Quar<br>Level<br>Main                                                | tz Counters,Recessed Lighting,So<br>Dimensions<br>11`6" x 6`5"                                            | aking Tub,Storage,Walk-In Closet<br>Room Information<br>Room<br>Living Room                       | (s)<br>Level<br>Main                         | Dimensions<br>14`0" x 10`6"                                 |  |  |           |                             |
| Utilities:<br>Room<br>Foyer<br>Dining Room<br>Kitchen                                                          | Floorplan, Pantry, Quar<br><u>Level</u><br>Main<br>Main<br>Main<br>Main                 | tz Counters,Recessed Lighting,So<br>Dimensions<br>11`6" x 6`5"<br>14`1" x 10`8"                           | aking Tub,Storage,Walk-In Closet<br>Room Information<br>Room<br>Living Room<br>Mud Room           | (s)<br>Level<br>Main<br>Main                 | Dimensions<br>14'0" x 10`6"<br>7`2" x 4`11"                 |  |  |           |                             |
| Int Feat:<br>Utilities:<br><u>Room</u><br>Foyer<br>Dining Room<br>Kitchen<br>Bedroom - Prim<br>4pc Ensuite bat | Floorplan,Pantry,Quar<br>L <u>evel</u><br>Main<br>Main<br>Main<br>Main<br>Nain<br>Upper | tz Counters, Recessed Lighting, So<br><u>Dimensions</u><br>11`6" x 6`5"<br>14`1" x 10`8"<br>13`2" x 13`0" | aking Tub,Storage,Walk-In Closet<br>Room Information<br>Room<br>Living Room<br>Mud Room<br>Pantry | (s)<br>L <u>evel</u><br>Main<br>Main<br>Main | Dimensions<br>14'0" x 10`6"<br>7`2" x 4`11"<br>11`4" x 4`1" |  |  |           |                             |

| Storage<br>Bedroom<br>Game Room<br>Other<br>Furnace/Utility Room | Upper<br>Basement<br>Basement<br>Basement<br>Basement<br>Basement                                                                                                                                                                                                                                                                                                                                                                                                             | 5`6" x 3`8"<br>10`10" x 8`8"<br>12`7" x 7`1"<br>5`7" x 4`9"<br>8`0" x 7`6"<br>7`0" x 2`9"                                                                                                                                                                                                                                                                                                                                                                                                                                                                                                                                                                                                                                          | Storage<br>Library<br>Exercise Room<br>Storage<br>4pc Bathroom<br>Storage                                                                                                                                                                                                                                                                                                                                                                                                                                                                                                                                                                                                                                     | Upper<br>Basement<br>Basement<br>Basement<br>Basement<br>Basement                                                                                                                                                                                                                                                                                                                                                                                                                                                                                                                                                     | 12`1" x 4`4"<br>11`4" x 4`9"<br>9`0" x 8`6"<br>3`11" x 3`10"<br>8`7" x 6`6"<br>3`11" x 3`10"                                                                                                                                                                                                                                                                                                                                                                                                                                                                                                                                                                                                                                                                                                                                                                                              |
|------------------------------------------------------------------|-------------------------------------------------------------------------------------------------------------------------------------------------------------------------------------------------------------------------------------------------------------------------------------------------------------------------------------------------------------------------------------------------------------------------------------------------------------------------------|------------------------------------------------------------------------------------------------------------------------------------------------------------------------------------------------------------------------------------------------------------------------------------------------------------------------------------------------------------------------------------------------------------------------------------------------------------------------------------------------------------------------------------------------------------------------------------------------------------------------------------------------------------------------------------------------------------------------------------|---------------------------------------------------------------------------------------------------------------------------------------------------------------------------------------------------------------------------------------------------------------------------------------------------------------------------------------------------------------------------------------------------------------------------------------------------------------------------------------------------------------------------------------------------------------------------------------------------------------------------------------------------------------------------------------------------------------|-----------------------------------------------------------------------------------------------------------------------------------------------------------------------------------------------------------------------------------------------------------------------------------------------------------------------------------------------------------------------------------------------------------------------------------------------------------------------------------------------------------------------------------------------------------------------------------------------------------------------|-------------------------------------------------------------------------------------------------------------------------------------------------------------------------------------------------------------------------------------------------------------------------------------------------------------------------------------------------------------------------------------------------------------------------------------------------------------------------------------------------------------------------------------------------------------------------------------------------------------------------------------------------------------------------------------------------------------------------------------------------------------------------------------------------------------------------------------------------------------------------------------------|
| Storage                                                          | Basement                                                                                                                                                                                                                                                                                                                                                                                                                                                                      | 7 0° x 2 9°                                                                                                                                                                                                                                                                                                                                                                                                                                                                                                                                                                                                                                                                                                                        | <b>Storage</b><br>Legal/Tax/Financial                                                                                                                                                                                                                                                                                                                                                                                                                                                                                                                                                                                                                                                                         | Basement                                                                                                                                                                                                                                                                                                                                                                                                                                                                                                                                                                                                              | 3 11° x 3 10°                                                                                                                                                                                                                                                                                                                                                                                                                                                                                                                                                                                                                                                                                                                                                                                                                                                                             |
| Title:<br><b>Fee Simple</b><br>Legal Desc:                       | 1332N                                                                                                                                                                                                                                                                                                                                                                                                                                                                         | Zoning:<br><b>R-C2</b>                                                                                                                                                                                                                                                                                                                                                                                                                                                                                                                                                                                                                                                                                                             | Remarks                                                                                                                                                                                                                                                                                                                                                                                                                                                                                                                                                                                                                                                                                                       |                                                                                                                                                                                                                                                                                                                                                                                                                                                                                                                                                                                                                       |                                                                                                                                                                                                                                                                                                                                                                                                                                                                                                                                                                                                                                                                                                                                                                                                                                                                                           |
| Pub Rmks:<br>Inclusions:<br>Property Listed By:                  | most walkable neigh<br>and the open-concep<br>including a full baser<br>is seamless from top<br>incredible location!).<br>(upper) level, and ma<br>immaculately-cared f<br>front-facing bay wind<br>full-capacity entertai<br>microwave, chimney<br>cabinets, stylish bacl<br>garbage/recycling. U<br>featuring a stand-alo<br>professional built-ins<br>Murphy bed in the cu<br>middle, but could eas<br>(this ALSO has a wall<br>both within the past<br>Chimney Range Hood | bourhood, and with 25'7" x 21'3" or<br>t, air conditioned interior creates a<br>ment, which is rare for centennial h<br>to bottom (view iGuide Virtual Tou<br>Lifestyle perks include a 17'x7' fro<br>assive 20'x14' lower level, garden k<br>for home is spacious and bright, wi<br>lows of the living room. Wide-board<br>ning. However, the real show-stop<br>hood, dishwasher, bar fridge, full-s<br>ksplash tiles, pot & pan drawers, 3<br>pper-floor laundry with interior line<br>one soaker in one, and glass walk-in<br>s (the primary has more of a dressin<br>urrent home office room allows for f<br>sily be a large single media set-up;<br>k-in closet for good measure)! No c<br>decade, water softener, and plenty | ver-sized finished/dry-walled doub<br>a comfortable environment for the<br>bomes. The property is equipped w<br>ar, with measuring tools and zoom<br>ont verandah, for relaxing in the su<br>beds, planter boxes, and a 9.5'x8'<br>th tons of windows, even thought<br>d hardwood and beautiful tile sele<br>per is the incredible, full-width, w<br>sized fridge), quartz counters, a 9<br>sets of full-depth pantry cabinets<br>en/storage, is centred between the<br>n shower + in-floor heat for the pr<br>ng room, with double doors and at<br>flexibility, and is negotiable. In the<br>there is a cute dressing space, ar<br>letail has been omitted, as this per<br>of extra storage under the stairs | ble detached garage. Contempo<br>e summer months. Enjoy almost<br>with 3 large bedrooms, 3 full ba<br>a capabilities, Detailed Floor Pla<br>un, 2-tiered rear deck with dire<br>upper balcony over-looking the<br>ful interior "borrowed light par<br>ections run through the main al<br>valk-through kitchen, with stain<br>'9" slab island, farmhouse sink<br>s, small appliance bar area, and<br>e two bedrooms, each with acc<br>rimary. Both bedrooms also hav<br>t 12'x4.5'). Both are sized for q<br>e basement, the front is now a<br>nd the guest room has been du<br>erfect home also has vacu-flo, h<br>s. | m Rotary Park overlook, in Calgary's 9th<br>brary, high end finishings are unparalleled,<br>t 2000 square feet of developed living space,<br>athrooms, and the beautifully balanced plan<br>ans and aerial photos to show off the<br>ect gate access to the side yard from the BBQ<br>e fenced, treed back yard. Every room in this<br>nes" looking from the deep foyer into the<br>nd upper floors, and the central dining gives<br>less steel appliances (gas stove, built-in<br>, floating shelves, designer white full-height<br>d pull-out cabinet for convenient<br>ess to its own fully renovated bathroom,<br>ve great walk-in closet spaces, with<br>ueen OR king-sized furnishings. The hidden<br>gym/recreation, with games area across the<br>al-use for sleeping and/or work from home<br>nigh efficient furnace and hot water tank,<br>Chest Freezer (Basement), Murphy Bed |