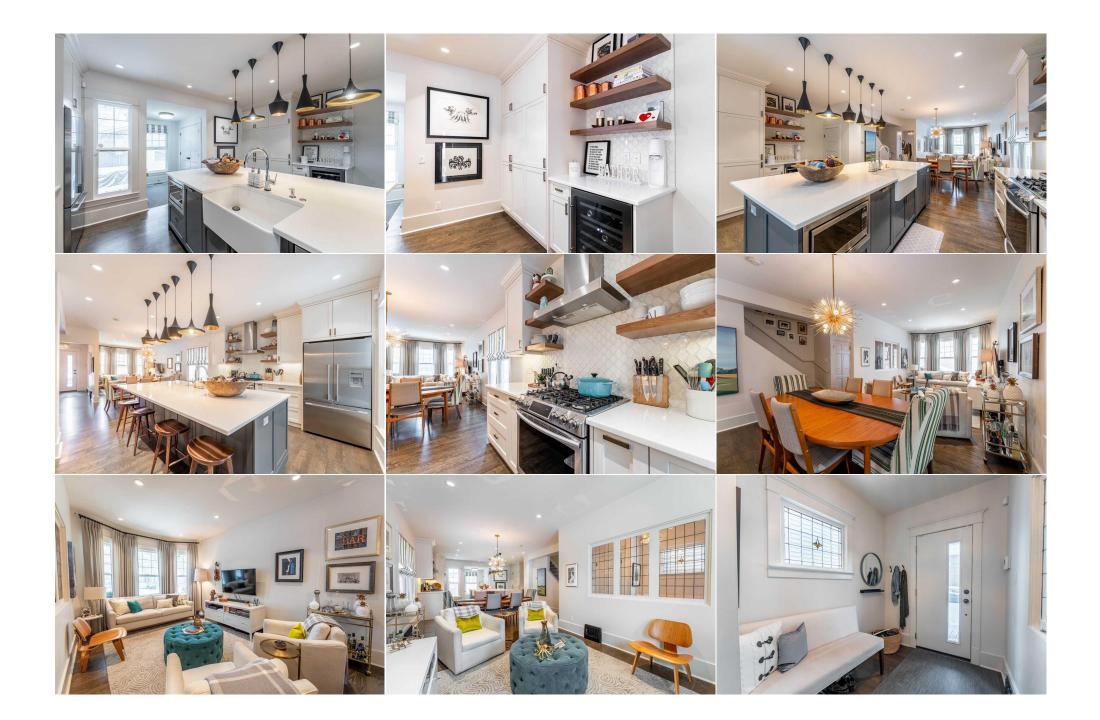

| Storage<br>Bedroom<br>Game Room<br>Other<br>Furnace/Utility Room | Upper<br>Basement<br>Basement<br>Basement<br>Basement<br>Basement                                                                                                                                                                                                                                                                                                                                                                                                             | 5`6" x 3`8"<br>10`10" x 8`8"<br>12`7" x 7`1"<br>5`7" x 4`9"<br>8`0" x 7`6"<br>7`0" x 2`9"                                                                                                                                                                                                                                                                                                                                                                                                                                                                                                                                                                                                                                          | Storage<br>Library<br>Exercise Room<br>Storage<br>4pc Bathroom<br>Storage                                                                                                                                                                                                                                                                                                                                                                                                                                                                                                                                                                                                                                     | Upper<br>Basement<br>Basement<br>Basement<br>Basement<br>Basement                                                                                                                                                                                                                                                                                                                                                                                                                                                                                                                                                     | 12`1" x 4`4"<br>11`4" x 4`9"<br>9`0" x 8`6"<br>3`11" x 3`10"<br>8`7" x 6`6"<br>3`11" x 3`10"                                                                                                                                                                                                                                                                                                                                                                                                                                                                                                                                                                                                                                                                                                                                                                                              |
|------------------------------------------------------------------|-------------------------------------------------------------------------------------------------------------------------------------------------------------------------------------------------------------------------------------------------------------------------------------------------------------------------------------------------------------------------------------------------------------------------------------------------------------------------------|------------------------------------------------------------------------------------------------------------------------------------------------------------------------------------------------------------------------------------------------------------------------------------------------------------------------------------------------------------------------------------------------------------------------------------------------------------------------------------------------------------------------------------------------------------------------------------------------------------------------------------------------------------------------------------------------------------------------------------|---------------------------------------------------------------------------------------------------------------------------------------------------------------------------------------------------------------------------------------------------------------------------------------------------------------------------------------------------------------------------------------------------------------------------------------------------------------------------------------------------------------------------------------------------------------------------------------------------------------------------------------------------------------------------------------------------------------|-----------------------------------------------------------------------------------------------------------------------------------------------------------------------------------------------------------------------------------------------------------------------------------------------------------------------------------------------------------------------------------------------------------------------------------------------------------------------------------------------------------------------------------------------------------------------------------------------------------------------|-------------------------------------------------------------------------------------------------------------------------------------------------------------------------------------------------------------------------------------------------------------------------------------------------------------------------------------------------------------------------------------------------------------------------------------------------------------------------------------------------------------------------------------------------------------------------------------------------------------------------------------------------------------------------------------------------------------------------------------------------------------------------------------------------------------------------------------------------------------------------------------------|
| Storage                                                          | Basement                                                                                                                                                                                                                                                                                                                                                                                                                                                                      | 7 0° x 2 9°                                                                                                                                                                                                                                                                                                                                                                                                                                                                                                                                                                                                                                                                                                                        | <b>Storage</b><br>Legal/Tax/Financial                                                                                                                                                                                                                                                                                                                                                                                                                                                                                                                                                                                                                                                                         | Basement                                                                                                                                                                                                                                                                                                                                                                                                                                                                                                                                                                                                              | 3 11° x 3 10°                                                                                                                                                                                                                                                                                                                                                                                                                                                                                                                                                                                                                                                                                                                                                                                                                                                                             |
| Title:<br><b>Fee Simple</b><br>Legal Desc:                       | 1332N                                                                                                                                                                                                                                                                                                                                                                                                                                                                         | Zoning:<br><b>R-C2</b>                                                                                                                                                                                                                                                                                                                                                                                                                                                                                                                                                                                                                                                                                                             | Remarks                                                                                                                                                                                                                                                                                                                                                                                                                                                                                                                                                                                                                                                                                                       |                                                                                                                                                                                                                                                                                                                                                                                                                                                                                                                                                                                                                       |                                                                                                                                                                                                                                                                                                                                                                                                                                                                                                                                                                                                                                                                                                                                                                                                                                                                                           |
| Pub Rmks:<br>Inclusions:<br>Property Listed By:                  | most walkable neigh<br>and the open-concep<br>including a full baser<br>is seamless from top<br>incredible location!).<br>(upper) level, and ma<br>immaculately-cared f<br>front-facing bay wind<br>full-capacity entertai<br>microwave, chimney<br>cabinets, stylish bacl<br>garbage/recycling. U<br>featuring a stand-alo<br>professional built-ins<br>Murphy bed in the cu<br>middle, but could eas<br>(this ALSO has a wall<br>both within the past<br>Chimney Range Hood | bourhood, and with 25'7" x 21'3" or<br>t, air conditioned interior creates a<br>ment, which is rare for centennial h<br>to bottom (view iGuide Virtual Tou<br>Lifestyle perks include a 17'x7' fro<br>assive 20'x14' lower level, garden k<br>for home is spacious and bright, wi<br>lows of the living room. Wide-board<br>ning. However, the real show-stop<br>hood, dishwasher, bar fridge, full-s<br>ksplash tiles, pot & pan drawers, 3<br>pper-floor laundry with interior line<br>one soaker in one, and glass walk-in<br>s (the primary has more of a dressin<br>urrent home office room allows for f<br>sily be a large single media set-up;<br>k-in closet for good measure)! No c<br>decade, water softener, and plenty | ver-sized finished/dry-walled doub<br>a comfortable environment for the<br>bomes. The property is equipped w<br>ar, with measuring tools and zoom<br>ont verandah, for relaxing in the su<br>beds, planter boxes, and a 9.5'x8'<br>th tons of windows, even thought<br>d hardwood and beautiful tile sele<br>per is the incredible, full-width, w<br>sized fridge), quartz counters, a 9<br>sets of full-depth pantry cabinets<br>en/storage, is centred between the<br>n shower + in-floor heat for the pr<br>ng room, with double doors and at<br>flexibility, and is negotiable. In the<br>there is a cute dressing space, ar<br>letail has been omitted, as this per<br>of extra storage under the stairs | ble detached garage. Contempo<br>e summer months. Enjoy almost<br>with 3 large bedrooms, 3 full ba<br>a capabilities, Detailed Floor Pla<br>un, 2-tiered rear deck with dire<br>upper balcony over-looking the<br>ful interior "borrowed light par<br>ections run through the main al<br>valk-through kitchen, with stain<br>'9" slab island, farmhouse sink<br>s, small appliance bar area, and<br>e two bedrooms, each with acc<br>rimary. Both bedrooms also hav<br>t 12'x4.5'). Both are sized for q<br>e basement, the front is now a<br>nd the guest room has been du<br>erfect home also has vacu-flo, h<br>s. | m Rotary Park overlook, in Calgary's 9th<br>brary, high end finishings are unparalleled,<br>t 2000 square feet of developed living space,<br>athrooms, and the beautifully balanced plan<br>ans and aerial photos to show off the<br>ect gate access to the side yard from the BBQ<br>e fenced, treed back yard. Every room in this<br>nes" looking from the deep foyer into the<br>nd upper floors, and the central dining gives<br>less steel appliances (gas stove, built-in<br>, floating shelves, designer white full-height<br>d pull-out cabinet for convenient<br>ess to its own fully renovated bathroom,<br>ve great walk-in closet spaces, with<br>ueen OR king-sized furnishings. The hidden<br>gym/recreation, with games area across the<br>al-use for sleeping and/or work from home<br>nigh efficient furnace and hot water tank,<br>Chest Freezer (Basement), Murphy Bed |