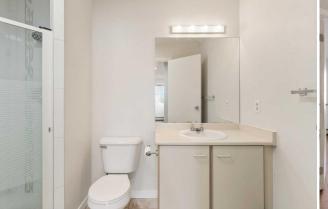

Utilities and Features

| Roof:<br>Heating:<br>Sewer: | Concrete<br>Baseboard,Boiler,Fireplace(s),Na         | atural Gas                                                                                                         |                                                                  | Construction:<br><b>Stone,Stucco,Wood Frame</b><br>Flooring:<br><b>Vinyl Plank</b> |                |  |  |  |
|-----------------------------|------------------------------------------------------|--------------------------------------------------------------------------------------------------------------------|------------------------------------------------------------------|------------------------------------------------------------------------------------|----------------|--|--|--|
| Ext Feat:                   | Balcony                                              |                                                                                                                    | 5                                                                |                                                                                    |                |  |  |  |
| •                           |                                                      |                                                                                                                    | Water Source:                                                    |                                                                                    |                |  |  |  |
|                             |                                                      |                                                                                                                    | Fnd/Bsmt:                                                        |                                                                                    |                |  |  |  |
|                             |                                                      |                                                                                                                    | Poured Concrete                                                  |                                                                                    |                |  |  |  |
| Kitchen Appl:               | Kitchen Appl: Dishwasher,Electric Range,Microwave,Ra |                                                                                                                    | we,Range Hood,Refrigerator,Washer/Dryer Stacked,Window Coverings |                                                                                    |                |  |  |  |
| Int Feat:                   | Breakfast Bar,K                                      | Breakfast Bar,Kitchen Island,No Animal Home,No Smoking Home,Open Floorplan,Storage,Vinyl Windows,Walk-In Closet(s) |                                                                  |                                                                                    |                |  |  |  |
| Utilities:                  |                                                      |                                                                                                                    |                                                                  |                                                                                    |                |  |  |  |
|                             |                                                      |                                                                                                                    | Room Information                                                 |                                                                                    |                |  |  |  |
| Room                        | Level                                                | Dimensions                                                                                                         | <u>Room</u>                                                      | Level                                                                              | Dimensions     |  |  |  |
| Foyer                       | Main                                                 | 7`11" x 3`8"                                                                                                       | Laundry                                                          | Main                                                                               | 7`7" x 5`1"    |  |  |  |
| Dining Room                 | Main                                                 | 11`2" x 9`9"                                                                                                       | Kitchen                                                          | Main                                                                               | 11`2" x 8`0"   |  |  |  |
| Living Room                 | Main                                                 | 12`11" x 11`9"                                                                                                     | Balcony                                                          | Main                                                                               | 13`8" x 5`1"   |  |  |  |
| 3pc Ensuite ba              | ith Main                                             | 9`3" x 5`8"                                                                                                        | 4pc Bathroom                                                     | Main                                                                               | 7`7" x 5`0"    |  |  |  |
| Bedroom - Prir              | nary Main                                            | 12`8" x 10`11"                                                                                                     | Bedroom                                                          | Main                                                                               | 15`0" x 10`10" |  |  |  |
| Walk-In Closet              | Main                                                 | 6`9" x 5`4"                                                                                                        | Storage                                                          | Main                                                                               | 7`7" x 1`10"   |  |  |  |
|                             |                                                      |                                                                                                                    | Legal/Tax/Financial                                              |                                                                                    |                |  |  |  |