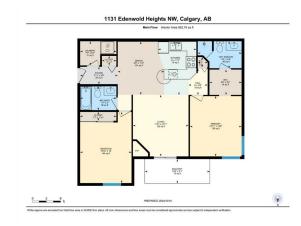

| General Information<br>Prop Type:<br>Sub Type:<br>City/Town:<br>Year Built:<br>Lot Information<br>Lot Sz Ar: | Residential<br>Apartment<br>Calgary<br>1990 | <u>Finished Floor Area</u><br>Abv Sqft:<br>Low Sqft:<br>Ttl Sqft: | 882<br>882 | DOM<br>26<br>Layout<br>Beds:<br>Baths:<br>Style: | 2 (2 )<br>2.0 (2 0)<br>Low-Rise(1-4) |
|--------------------------------------------------------------------------------------------------------------|---------------------------------------------|-------------------------------------------------------------------|------------|--------------------------------------------------|--------------------------------------|
| Lot Shape:<br>Access:<br>Lot Feat:<br>Park Feat:                                                             | Off Street,Stall                            | 1.04.0                                                            |            | <u>Parking</u><br>Ttl Park:<br>Garage Sz:        | 1                                    |

Utilities and Features

| Roof:<br>Heating:<br>Sewer: | Concrete<br>Baseboard,Boiler,Fireplace(s),Na         | atural Gas                                                                                                         |                                                                  | Construction:<br><b>Stone,Stucco,Wood Frame</b><br>Flooring:<br><b>Vinyl Plank</b> |                |  |  |  |
|-----------------------------|------------------------------------------------------|--------------------------------------------------------------------------------------------------------------------|------------------------------------------------------------------|------------------------------------------------------------------------------------|----------------|--|--|--|
| Ext Feat:                   | Balcony                                              |                                                                                                                    | 5                                                                |                                                                                    |                |  |  |  |
| •                           |                                                      |                                                                                                                    | Water Source:                                                    |                                                                                    |                |  |  |  |
|                             |                                                      |                                                                                                                    | Fnd/Bsmt:                                                        |                                                                                    |                |  |  |  |
|                             |                                                      |                                                                                                                    | Poured Concrete                                                  |                                                                                    |                |  |  |  |
| Kitchen Appl:               | Kitchen Appl: Dishwasher,Electric Range,Microwave,Ra |                                                                                                                    | we,Range Hood,Refrigerator,Washer/Dryer Stacked,Window Coverings |                                                                                    |                |  |  |  |
| Int Feat:                   | Breakfast Bar,K                                      | Breakfast Bar,Kitchen Island,No Animal Home,No Smoking Home,Open Floorplan,Storage,Vinyl Windows,Walk-In Closet(s) |                                                                  |                                                                                    |                |  |  |  |
| Utilities:                  |                                                      |                                                                                                                    |                                                                  |                                                                                    |                |  |  |  |
|                             |                                                      |                                                                                                                    | Room Information                                                 |                                                                                    |                |  |  |  |
| Room                        | Level                                                | Dimensions                                                                                                         | <u>Room</u>                                                      | Level                                                                              | Dimensions     |  |  |  |
| Foyer                       | Main                                                 | 7`11" x 3`8"                                                                                                       | Laundry                                                          | Main                                                                               | 7`7" x 5`1"    |  |  |  |
| Dining Room                 | Main                                                 | 11`2" x 9`9"                                                                                                       | Kitchen                                                          | Main                                                                               | 11`2" x 8`0"   |  |  |  |
| Living Room                 | Main                                                 | 12`11" x 11`9"                                                                                                     | Balcony                                                          | Main                                                                               | 13`8" x 5`1"   |  |  |  |
| 3pc Ensuite ba              | ith Main                                             | 9`3" x 5`8"                                                                                                        | 4pc Bathroom                                                     | Main                                                                               | 7`7" x 5`0"    |  |  |  |
| Bedroom - Prir              | nary Main                                            | 12`8" x 10`11"                                                                                                     | Bedroom                                                          | Main                                                                               | 15`0" x 10`10" |  |  |  |
| Walk-In Closet              | Main                                                 | 6`9" x 5`4"                                                                                                        | Storage                                                          | Main                                                                               | 7`7" x 1`10"   |  |  |  |
|                             |                                                      |                                                                                                                    | Legal/Tax/Financial                                              |                                                                                    |                |  |  |  |