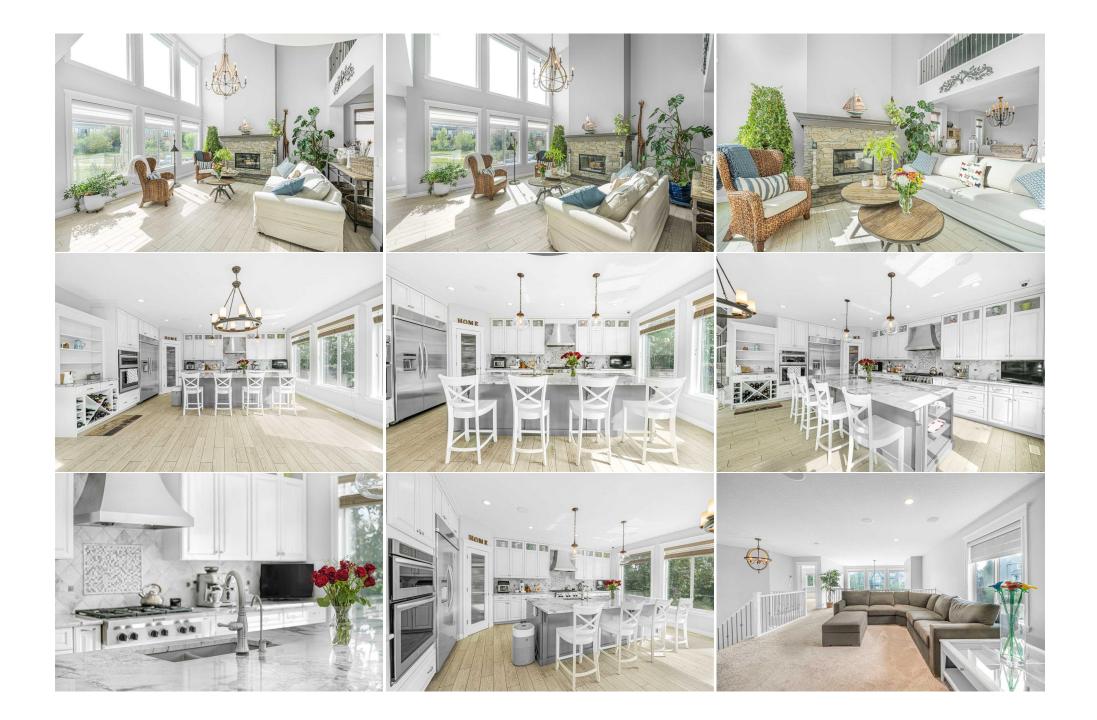

| Other<br>Furnace/Utility Room                   | Basement<br>Basement                                                                                                                                                                                                                                                                         | 33`10" x 20`3"<br>22`10" x 18`6"                                                                                                                                                                                                                                                                                                                                                                                            | Other                                                                                                                                                                                                                                                                                                                                                                                                                                                                                                                                                                                                                                                                                                                                                                                                                                                                                                                                                                                                                                                                                                                                                                                                                                                                                                                                               | Basement | 14`7" x 15`1" |  |
|-------------------------------------------------|----------------------------------------------------------------------------------------------------------------------------------------------------------------------------------------------------------------------------------------------------------------------------------------------|-----------------------------------------------------------------------------------------------------------------------------------------------------------------------------------------------------------------------------------------------------------------------------------------------------------------------------------------------------------------------------------------------------------------------------|-----------------------------------------------------------------------------------------------------------------------------------------------------------------------------------------------------------------------------------------------------------------------------------------------------------------------------------------------------------------------------------------------------------------------------------------------------------------------------------------------------------------------------------------------------------------------------------------------------------------------------------------------------------------------------------------------------------------------------------------------------------------------------------------------------------------------------------------------------------------------------------------------------------------------------------------------------------------------------------------------------------------------------------------------------------------------------------------------------------------------------------------------------------------------------------------------------------------------------------------------------------------------------------------------------------------------------------------------------|----------|---------------|--|
|                                                 | Dasement                                                                                                                                                                                                                                                                                     | 22 10 x 10 0                                                                                                                                                                                                                                                                                                                                                                                                                | Legal/Tax/Financial                                                                                                                                                                                                                                                                                                                                                                                                                                                                                                                                                                                                                                                                                                                                                                                                                                                                                                                                                                                                                                                                                                                                                                                                                                                                                                                                 |          |               |  |
| Title:<br>Fee Simple                            |                                                                                                                                                                                                                                                                                              | Zoning:<br><b>R-1</b>                                                                                                                                                                                                                                                                                                                                                                                                       |                                                                                                                                                                                                                                                                                                                                                                                                                                                                                                                                                                                                                                                                                                                                                                                                                                                                                                                                                                                                                                                                                                                                                                                                                                                                                                                                                     |          |               |  |
| Legal Desc:                                     | 1310911                                                                                                                                                                                                                                                                                      | K-1                                                                                                                                                                                                                                                                                                                                                                                                                         |                                                                                                                                                                                                                                                                                                                                                                                                                                                                                                                                                                                                                                                                                                                                                                                                                                                                                                                                                                                                                                                                                                                                                                                                                                                                                                                                                     |          |               |  |
| 5                                               |                                                                                                                                                                                                                                                                                              |                                                                                                                                                                                                                                                                                                                                                                                                                             | Remarks                                                                                                                                                                                                                                                                                                                                                                                                                                                                                                                                                                                                                                                                                                                                                                                                                                                                                                                                                                                                                                                                                                                                                                                                                                                                                                                                             |          |               |  |
| Pub Rmks:<br>Inclusions:<br>Property Listed By: | positioned on a large lo<br>EXCLUSIVE Mahogany F<br>a wood-burning fireplac<br>garage access and a ho<br>room with two-story flo<br>commercial grade hood<br>gas barbecue connectio<br>sink and lots of storage<br>countertops, a jetted to<br>LANDSCAPED and has a<br>NEIGHBOURS! Enjoy the | t at the end of a quiet cul-de-<br>Beach Club. Unique features of<br>the and an unfinished basement<br>me office, offering lots of prive<br>or-ceiling windows, porcelain<br>fan, pantry, built-in wine fride<br>on. Upstairs a large bonus roor<br>the addition to the linen closed<br>to and a walk-in shower; finish<br>a sprinkler system. Other funct<br>be best Mahogany has to offer.<br>oners, Window Coverings and | A & Sunday, 24th from 1:00 PM to 3:00 PM** PRIME LOCATION WITHIN MAHOGANY; This 3123 sq ft gem is<br>ac, backing onto walking paths, SW backyard, with quick accessibility to main roads and a short stroll to t<br>the home are a TRIPLE ATTACHED, FINISHED GARAGE, high ceilings, a HUGE CUSTOM-BUILT WALK-IN CLOS<br>to suit your specific needs. The main floor starts off with a large entryway, flanked by a mud room with<br>cy away from the rest of the house, with a powder room. It then opens up to the formal dining area, living<br>ooring throughout and a CHEF'S KITCHEN: All appliances are top-of-the-line SS KitchenAid, double fridge,<br>e, granite countertops and a large island that can accommodate up to six. In addition, the deck has a natu<br>overlooks the living area and backyard. In total, there are 3 bedrooms, an extra-large laundry room with<br>The ensuite bath is incredibly spacious with dual entry, his and her sinks with lots of storage, quartz<br>ed with porcelain tiles that blend seamlessly into the floor. The property has been PROFESSIONALLY<br>onal details include a dual furnace, dual air conditioning units, a water filtration system and FABULOUS<br>all today to book a showing!<br>emote control, Water Softener, sprinkler system, security system (hardware only, no contract), |          |               |  |