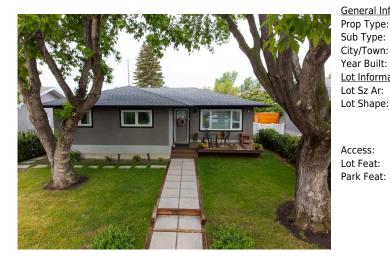

## 9407 ALBANY Place, Calgary T2J 0Z9

| MLS®#:  | A2142336 | Area:   | Acadia  | Listing<br>Date: | 06/19/24 | List Price: <b>\$779,900</b> |
|---------|----------|---------|---------|------------------|----------|------------------------------|
| Status: | Active   | County: | Calgary | Change:          | None     | Association: Fort McMurray   |

| General Information |                |                     |                       | DOM                     |                       |          |
|---------------------|----------------|---------------------|-----------------------|-------------------------|-----------------------|----------|
| Prop Type:          | Residential    |                     |                       | 13                      |                       |          |
| Sub Type:           | Detached       |                     |                       | <u>Layout</u>           |                       |          |
| City/Town:          | Calgary        | Finished Floor Ar   | <u>ea</u>             | Beds:                   | 4 (2 2 )              |          |
| Year Built:         | 1961           | Abv Sqft:           | 1,088                 | Baths:                  | 3.0 (3 0)             |          |
| Lot Information     |                | Low Sqft:           |                       | Style:                  | Bungalow              |          |
| Lot Sz Ar:          | 4,994 sqft     | Ttl Sqft:           | 1,088                 |                         |                       |          |
| Lot Shape:          |                |                     |                       | Parking                 |                       |          |
|                     |                |                     |                       | Ttl Park:               | 2                     |          |
|                     |                |                     |                       | Garage Sz:              | 2                     |          |
| Access:             |                |                     |                       |                         |                       |          |
| Lot Feat:           | Back Lane,Back | Yard,Cul-De-Sac,Fru | it Trees/Shrub(s),Fro | ont Yard,Landscaped,Str | eet Lighting,Rectangu | ılar Lot |