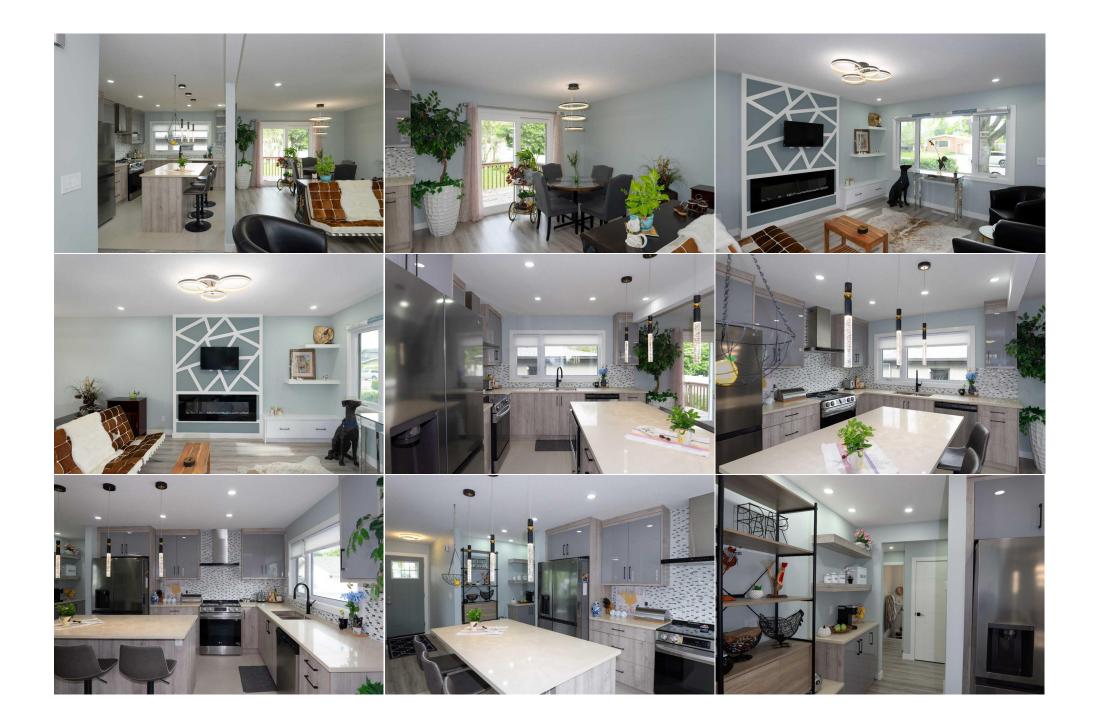

| Bedroom<br>Game Room<br>Furnace/Utility Room    | Lower<br>Lower<br>Lower                                                                                                                                                                                                                                                                                                                                                                                                                                                                                                                                                                                                                                                                                                                                                                                                                                                                                                                                                                                                                                                                                                                                                                                                                                                                                                                                                                                                                                                                                                                                                                                                                | 10`8" x 12`11"<br>22`0" x 14`6"<br>10`7" x 15`0" | Bedroom<br>Other    | Lower<br>Lower | 10`7" x 12`10"<br>15`3" x 9`8" |  |  |
|-------------------------------------------------|----------------------------------------------------------------------------------------------------------------------------------------------------------------------------------------------------------------------------------------------------------------------------------------------------------------------------------------------------------------------------------------------------------------------------------------------------------------------------------------------------------------------------------------------------------------------------------------------------------------------------------------------------------------------------------------------------------------------------------------------------------------------------------------------------------------------------------------------------------------------------------------------------------------------------------------------------------------------------------------------------------------------------------------------------------------------------------------------------------------------------------------------------------------------------------------------------------------------------------------------------------------------------------------------------------------------------------------------------------------------------------------------------------------------------------------------------------------------------------------------------------------------------------------------------------------------------------------------------------------------------------------|--------------------------------------------------|---------------------|----------------|--------------------------------|--|--|
|                                                 |                                                                                                                                                                                                                                                                                                                                                                                                                                                                                                                                                                                                                                                                                                                                                                                                                                                                                                                                                                                                                                                                                                                                                                                                                                                                                                                                                                                                                                                                                                                                                                                                                                        |                                                  | Legal/Tax/Financial |                |                                |  |  |
| Title:<br>Fee Simple<br>Legal Desc:             | 272JK                                                                                                                                                                                                                                                                                                                                                                                                                                                                                                                                                                                                                                                                                                                                                                                                                                                                                                                                                                                                                                                                                                                                                                                                                                                                                                                                                                                                                                                                                                                                                                                                                                  | Zoning:<br><b>R-C1</b>                           |                     |                |                                |  |  |
|                                                 | -/-,                                                                                                                                                                                                                                                                                                                                                                                                                                                                                                                                                                                                                                                                                                                                                                                                                                                                                                                                                                                                                                                                                                                                                                                                                                                                                                                                                                                                                                                                                                                                                                                                                                   |                                                  | Remarks             |                |                                |  |  |
| Pub Rmks:<br>Inclusions:<br>Property Listed By: | Live on one of the most beautiful cul-de-sacs in Acadia!! Welcome to this beautifully renovated four bedroom, three bathroom home. Enjoy your stunning open concept main floor with chef's kitchen, full of custom cabinetry, new stainless steel appliances, luxurious quartz countertops, and huge island with convenient breakfast bar seating. Adjacent to the kitchen is a large dining and living room with custom built-in features and electric fireplace for cozy nights. Retreat to your large primary bedroom with walk-in closet and beautiful en-suite, offering a private sanctuary. Another full bathroom and second bedroom round out the main level. Descending to the lower level, you will find two more bedrooms, a third four-piece bathroom, and an expansive recreation room for additional living space and entertaining, including a convenient beautiful wet bar. Other features of this home are luxury vinyl plank flooring, custom built-in coffee bar, triple-pane windows, new light fixtures, new window coverings, new paint, brand-new washer and dryer, custom feature wall, HIGH EFFICIENCY newer furnace, large newer hot water tank, and ample storage. Do not forget about the 22X24 DOUBLE DETACHED garage. This home has a true oasis WEST facing backyard with many flowers and shrubs, perennials, and an apple tree. Also enjoy the front deck AND back deck for morning and evening sun! Don't miss this extraordinary opportunity to own this stunning property. Schedule a showing today!! Bar stools, open shelf/cabinet in hallway coffee bar built-in area RE/MAX Landan Real Estate |                                                  |                     |                |                                |  |  |