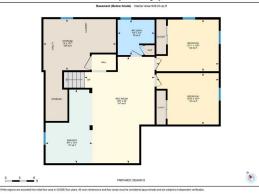

| General Information |                |                     |                       | DOM                     |                       |          |
|---------------------|----------------|---------------------|-----------------------|-------------------------|-----------------------|----------|
| Prop Type:          | Residential    |                     |                       | 13                      |                       |          |
| Sub Type:           | Detached       |                     |                       | <u>Layout</u>           |                       |          |
| City/Town:          | Calgary        | Finished Floor Ar   | <u>ea</u>             | Beds:                   | 4 (2 2 )              |          |
| Year Built:         | 1961           | Abv Sqft:           | 1,088                 | Baths:                  | 3.0 (3 0)             |          |
| Lot Information     |                | Low Sqft:           |                       | Style:                  | Bungalow              |          |
| Lot Sz Ar:          | 4,994 sqft     | Ttl Sqft:           | 1,088                 |                         |                       |          |
| Lot Shape:          |                |                     |                       | Parking                 |                       |          |
|                     |                |                     |                       | Ttl Park:               | 2                     |          |
|                     |                |                     |                       | Garage Sz:              | 2                     |          |
| Access:             |                |                     |                       |                         |                       |          |
| Lot Feat:           | Back Lane,Back | Yard,Cul-De-Sac,Fru | it Trees/Shrub(s),Fro | ont Yard,Landscaped,Str | eet Lighting,Rectangu | ılar Lot |

Back Lane,Back Yard,Cul-De-Sac,Fruit Trees/Shrub(s),Front Yard,Landscaped,Street Lighting,Rectangular Lot Double Garage Detached

|                                                                                         |                                                                           |                                                                                                                      | Utilities and Features                                                                    |                                             |                                         |  |  |
|-----------------------------------------------------------------------------------------|---------------------------------------------------------------------------|----------------------------------------------------------------------------------------------------------------------|-------------------------------------------------------------------------------------------|---------------------------------------------|-----------------------------------------|--|--|
| Roof:                                                                                   | Asphalt Shingle                                                           |                                                                                                                      | Construction:                                                                             |                                             |                                         |  |  |
| Heating:                                                                                | Fireplace(s),Forced Air                                                   |                                                                                                                      | Brick,Stucco<br>Flooring:                                                                 |                                             |                                         |  |  |
| Sewer:                                                                                  |                                                                           |                                                                                                                      |                                                                                           |                                             |                                         |  |  |
| Ext Feat:                                                                               | Private Yard                                                              |                                                                                                                      | Carpet, Tile, Vinyl                                                                       |                                             |                                         |  |  |
|                                                                                         |                                                                           |                                                                                                                      | Water Source:                                                                             |                                             |                                         |  |  |
|                                                                                         |                                                                           |                                                                                                                      | Fnd/Bsmt:                                                                                 |                                             |                                         |  |  |
|                                                                                         |                                                                           |                                                                                                                      | Poured Concrete                                                                           |                                             |                                         |  |  |
|                                                                                         |                                                                           | Kitchen Appl: Dishwasher, Dryer, Electric Oven, Garage Control(s), Microwave, Refrigerator, Washer, Window Coverings |                                                                                           |                                             |                                         |  |  |
| Kitchen Appl:                                                                           | Dishwasher,Dryer,El                                                       | ectric Oven,Garage Control(s),Micro                                                                                  | owave,Refrigerator,Washer,Windo                                                           | w Coverings                                 |                                         |  |  |
| ••                                                                                      | Breakfast Bar,Built-i                                                     | n Features,Closet Organizers,Kitche                                                                                  |                                                                                           | -                                           | Quartz Counters,Recessed                |  |  |
| Int Feat:                                                                               | Breakfast Bar,Built-i                                                     | · · · · · · · · · · · · · · · · · · ·                                                                                |                                                                                           | -                                           | Quartz Counters,Recessed                |  |  |
| Int Feat:                                                                               | Breakfast Bar,Built-i                                                     | n Features,Closet Organizers,Kitche                                                                                  |                                                                                           | -                                           | Quartz Counters,Recessed                |  |  |
| Int Feat:<br>Utilities:                                                                 | Breakfast Bar,Built-i                                                     | n Features,Closet Organizers,Kitche                                                                                  | en Island,No Animal Home,No Smo                                                           | -                                           | Quartz Counters,Recessed                |  |  |
| Int Feat:<br>Utilities:<br><u>Room</u>                                                  | Breakfast Bar, Built-i<br>Lighting,Storage,Wa<br>Level                    | n Features, Closet Organizers, Kitche<br>lk-In Closet(s), Wet Bar                                                    | en Island,No Animal Home,No Smo                                                           | king Home,Open Floorplan,                   |                                         |  |  |
| Int Feat:<br>Utilities:<br><u>Room</u><br><b>3pc Ensuite I</b>                          | Breakfast Bar, Built-i<br>Lighting,Storage,Wa<br>Level                    | n Features,Closet Organizers,Kitche<br>Ik-In Closet(s),Wet Bar<br>Dimensions                                         | en Island,No Animal Home,No Smo<br>Room Information<br><u>Room</u>                        | king Home,Open Floorplan,o<br>Level         | Dimensions                              |  |  |
| Kitchen Appl:<br>Int Feat:<br>Utilities:<br>Room<br>3pc Ensuite I<br>Bedroom<br>Kitchen | Breakfast Bar,Built-i<br>Lighting,Storage,Wa<br><u>Level</u><br>bath Main | n Features,Closet Organizers,Kitche<br>Ik-In Closet(s),Wet Bar<br>Dimensions<br>7`0" x 8`0"                          | en Island,No Animal Home,No Smo<br>Room Information<br><u>Room</u><br><b>4pc Bathroom</b> | king Home,Open Floorplan,o<br>Level<br>Main | <u>Dimensions</u><br><b>7`6" x 5`0"</b> |  |  |

| Bedroom<br>Game Room<br>Furnace/Utility Room    | Lower<br>Lower<br>Lower                                                                                                                                                                                                                                                                                                                                                                                                                                                                                                                                                                                                                                                                                                                                                                                                                                                                                                                                                                                                                                                                                                                                                                                                                                                                                                                                                                                                                                                                                                                                                                                                                | 10`8" x 12`11"<br>22`0" x 14`6"<br>10`7" x 15`0" | Bedroom<br>Other    | Lower<br>Lower | 10`7" x 12`10"<br>15`3" x 9`8" |  |  |
|-------------------------------------------------|----------------------------------------------------------------------------------------------------------------------------------------------------------------------------------------------------------------------------------------------------------------------------------------------------------------------------------------------------------------------------------------------------------------------------------------------------------------------------------------------------------------------------------------------------------------------------------------------------------------------------------------------------------------------------------------------------------------------------------------------------------------------------------------------------------------------------------------------------------------------------------------------------------------------------------------------------------------------------------------------------------------------------------------------------------------------------------------------------------------------------------------------------------------------------------------------------------------------------------------------------------------------------------------------------------------------------------------------------------------------------------------------------------------------------------------------------------------------------------------------------------------------------------------------------------------------------------------------------------------------------------------|--------------------------------------------------|---------------------|----------------|--------------------------------|--|--|
|                                                 |                                                                                                                                                                                                                                                                                                                                                                                                                                                                                                                                                                                                                                                                                                                                                                                                                                                                                                                                                                                                                                                                                                                                                                                                                                                                                                                                                                                                                                                                                                                                                                                                                                        |                                                  | Legal/Tax/Financial |                |                                |  |  |
| Title:<br>Fee Simple<br>Legal Desc:             | 272JK                                                                                                                                                                                                                                                                                                                                                                                                                                                                                                                                                                                                                                                                                                                                                                                                                                                                                                                                                                                                                                                                                                                                                                                                                                                                                                                                                                                                                                                                                                                                                                                                                                  | Zoning:<br><b>R-C1</b>                           |                     |                |                                |  |  |
|                                                 | -/-,                                                                                                                                                                                                                                                                                                                                                                                                                                                                                                                                                                                                                                                                                                                                                                                                                                                                                                                                                                                                                                                                                                                                                                                                                                                                                                                                                                                                                                                                                                                                                                                                                                   |                                                  | Remarks             |                |                                |  |  |
| Pub Rmks:<br>Inclusions:<br>Property Listed By: | Live on one of the most beautiful cul-de-sacs in Acadia!! Welcome to this beautifully renovated four bedroom, three bathroom home. Enjoy your stunning open concept main floor with chef's kitchen, full of custom cabinetry, new stainless steel appliances, luxurious quartz countertops, and huge island with convenient breakfast bar seating. Adjacent to the kitchen is a large dining and living room with custom built-in features and electric fireplace for cozy nights. Retreat to your large primary bedroom with walk-in closet and beautiful en-suite, offering a private sanctuary. Another full bathroom and second bedroom round out the main level. Descending to the lower level, you will find two more bedrooms, a third four-piece bathroom, and an expansive recreation room for additional living space and entertaining, including a convenient beautiful wet bar. Other features of this home are luxury vinyl plank flooring, custom built-in coffee bar, triple-pane windows, new light fixtures, new window coverings, new paint, brand-new washer and dryer, custom feature wall, HIGH EFFICIENCY newer furnace, large newer hot water tank, and ample storage. Do not forget about the 22X24 DOUBLE DETACHED garage. This home has a true oasis WEST facing backyard with many flowers and shrubs, perennials, and an apple tree. Also enjoy the front deck AND back deck for morning and evening sun! Don't miss this extraordinary opportunity to own this stunning property. Schedule a showing today!! Bar stools, open shelf/cabinet in hallway coffee bar built-in area RE/MAX Landan Real Estate |                                                  |                     |                |                                |  |  |