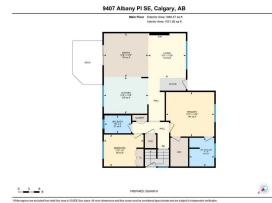

| General Information |                |                     |                       | DOM                     |                       |          |
|---------------------|----------------|---------------------|-----------------------|-------------------------|-----------------------|----------|
| Prop Type:          | Residential    |                     |                       | 13                      |                       |          |
| Sub Type:           | Detached       |                     |                       | <u>Layout</u>           |                       |          |
| City/Town:          | Calgary        | Finished Floor Ar   | <u>ea</u>             | Beds:                   | 4 (2 2 )              |          |
| Year Built:         | 1961           | Abv Sqft:           | 1,088                 | Baths:                  | 3.0 (3 0)             |          |
| Lot Information     |                | Low Sqft:           |                       | Style:                  | Bungalow              |          |
| Lot Sz Ar:          | 4,994 sqft     | Ttl Sqft:           | 1,088                 |                         |                       |          |
| Lot Shape:          |                |                     |                       | Parking                 |                       |          |
|                     |                |                     |                       | Ttl Park:               | 2                     |          |
|                     |                |                     |                       | Garage Sz:              | 2                     |          |
| Access:             |                |                     |                       |                         |                       |          |
| Lot Feat:           | Back Lane,Back | Yard,Cul-De-Sac,Fru | it Trees/Shrub(s),Fro | ont Yard,Landscaped,Str | eet Lighting,Rectangu | ılar Lot |

Back Lane,Back Yard,Cul-De-Sac,Fruit Trees/Shrub(s),Front Yard,Landscaped,Street Lighting,Rectangular Lot Double Garage Detached

|                                                                                         |                                                                           |                                                                                                                      | Utilities and Features                                                                    |                                             |                                         |  |  |
|-----------------------------------------------------------------------------------------|---------------------------------------------------------------------------|----------------------------------------------------------------------------------------------------------------------|-------------------------------------------------------------------------------------------|---------------------------------------------|-----------------------------------------|--|--|
| Roof:                                                                                   | Asphalt Shingle                                                           |                                                                                                                      | Construction:                                                                             |                                             |                                         |  |  |
| Heating:                                                                                | Fireplace(s),Forced Air                                                   |                                                                                                                      | Brick,Stucco<br>Flooring:                                                                 |                                             |                                         |  |  |
| Sewer:                                                                                  |                                                                           |                                                                                                                      |                                                                                           |                                             |                                         |  |  |
| Ext Feat:                                                                               | Private Yard                                                              |                                                                                                                      | Carpet, Tile, Vinyl                                                                       |                                             |                                         |  |  |
|                                                                                         |                                                                           |                                                                                                                      | Water Source:                                                                             |                                             |                                         |  |  |
|                                                                                         |                                                                           |                                                                                                                      | Fnd/Bsmt:                                                                                 |                                             |                                         |  |  |
|                                                                                         |                                                                           |                                                                                                                      | Poured Concrete                                                                           |                                             |                                         |  |  |
|                                                                                         |                                                                           | Kitchen Appl: Dishwasher, Dryer, Electric Oven, Garage Control(s), Microwave, Refrigerator, Washer, Window Coverings |                                                                                           |                                             |                                         |  |  |
| Kitchen Appl:                                                                           | Dishwasher,Dryer,El                                                       | ectric Oven,Garage Control(s),Micro                                                                                  | owave,Refrigerator,Washer,Windo                                                           | w Coverings                                 |                                         |  |  |
| ••                                                                                      | Breakfast Bar,Built-i                                                     | n Features,Closet Organizers,Kitche                                                                                  |                                                                                           | -                                           | Quartz Counters,Recessed                |  |  |
| Int Feat:                                                                               | Breakfast Bar,Built-i                                                     | · · · · · · · · · · · · · · · · · · ·                                                                                |                                                                                           | -                                           | Quartz Counters,Recessed                |  |  |
| Int Feat:                                                                               | Breakfast Bar,Built-i                                                     | n Features,Closet Organizers,Kitche                                                                                  |                                                                                           | -                                           | Quartz Counters,Recessed                |  |  |
| Int Feat:<br>Utilities:                                                                 | Breakfast Bar,Built-i                                                     | n Features,Closet Organizers,Kitche                                                                                  | en Island,No Animal Home,No Smo                                                           | -                                           | Quartz Counters,Recessed                |  |  |
| Int Feat:<br>Utilities:<br><u>Room</u>                                                  | Breakfast Bar, Built-i<br>Lighting,Storage,Wa<br>Level                    | n Features, Closet Organizers, Kitche<br>lk-In Closet(s), Wet Bar                                                    | en Island,No Animal Home,No Smo                                                           | king Home,Open Floorplan,                   |                                         |  |  |
| Int Feat:<br>Utilities:<br><u>Room</u><br><b>3pc Ensuite I</b>                          | Breakfast Bar, Built-i<br>Lighting,Storage,Wa<br>Level                    | n Features,Closet Organizers,Kitche<br>Ik-In Closet(s),Wet Bar<br>Dimensions                                         | en Island,No Animal Home,No Smo<br>Room Information<br><u>Room</u>                        | king Home,Open Floorplan,o<br>Level         | Dimensions                              |  |  |
| Kitchen Appl:<br>Int Feat:<br>Utilities:<br>Room<br>3pc Ensuite I<br>Bedroom<br>Kitchen | Breakfast Bar,Built-i<br>Lighting,Storage,Wa<br><u>Level</u><br>bath Main | n Features,Closet Organizers,Kitche<br>Ik-In Closet(s),Wet Bar<br>Dimensions<br>7`0" x 8`0"                          | en Island,No Animal Home,No Smo<br>Room Information<br><u>Room</u><br><b>4pc Bathroom</b> | king Home,Open Floorplan,o<br>Level<br>Main | <u>Dimensions</u><br><b>7`6" x 5`0"</b> |  |  |

| Bedroom<br>Game Room<br>Furnace/Utility Room    | Lower<br>Lower<br>Lower                                                                                                                                                                                                                                                                                                                                                                                                                                                                                                                                                                                                                                                                                                                                                                                                                                                                                                                                                                                                                                                                                                                                                                                                                                                                                                                                                                                                                                                                                                                                                                                                                | 10`8" x 12`11"<br>22`0" x 14`6"<br>10`7" x 15`0" | Bedroom<br>Other    | Lower<br>Lower | 10`7" x 12`10"<br>15`3" x 9`8" |  |  |
|-------------------------------------------------|----------------------------------------------------------------------------------------------------------------------------------------------------------------------------------------------------------------------------------------------------------------------------------------------------------------------------------------------------------------------------------------------------------------------------------------------------------------------------------------------------------------------------------------------------------------------------------------------------------------------------------------------------------------------------------------------------------------------------------------------------------------------------------------------------------------------------------------------------------------------------------------------------------------------------------------------------------------------------------------------------------------------------------------------------------------------------------------------------------------------------------------------------------------------------------------------------------------------------------------------------------------------------------------------------------------------------------------------------------------------------------------------------------------------------------------------------------------------------------------------------------------------------------------------------------------------------------------------------------------------------------------|--------------------------------------------------|---------------------|----------------|--------------------------------|--|--|
|                                                 |                                                                                                                                                                                                                                                                                                                                                                                                                                                                                                                                                                                                                                                                                                                                                                                                                                                                                                                                                                                                                                                                                                                                                                                                                                                                                                                                                                                                                                                                                                                                                                                                                                        |                                                  | Legal/Tax/Financial |                |                                |  |  |
| Title:<br>Fee Simple<br>Legal Desc:             | 272JK                                                                                                                                                                                                                                                                                                                                                                                                                                                                                                                                                                                                                                                                                                                                                                                                                                                                                                                                                                                                                                                                                                                                                                                                                                                                                                                                                                                                                                                                                                                                                                                                                                  | Zoning:<br><b>R-C1</b>                           |                     |                |                                |  |  |
|                                                 | -/-,                                                                                                                                                                                                                                                                                                                                                                                                                                                                                                                                                                                                                                                                                                                                                                                                                                                                                                                                                                                                                                                                                                                                                                                                                                                                                                                                                                                                                                                                                                                                                                                                                                   |                                                  | Remarks             |                |                                |  |  |
| Pub Rmks:<br>Inclusions:<br>Property Listed By: | Live on one of the most beautiful cul-de-sacs in Acadia!! Welcome to this beautifully renovated four bedroom, three bathroom home. Enjoy your stunning open concept main floor with chef's kitchen, full of custom cabinetry, new stainless steel appliances, luxurious quartz countertops, and huge island with convenient breakfast bar seating. Adjacent to the kitchen is a large dining and living room with custom built-in features and electric fireplace for cozy nights. Retreat to your large primary bedroom with walk-in closet and beautiful en-suite, offering a private sanctuary. Another full bathroom and second bedroom round out the main level. Descending to the lower level, you will find two more bedrooms, a third four-piece bathroom, and an expansive recreation room for additional living space and entertaining, including a convenient beautiful wet bar. Other features of this home are luxury vinyl plank flooring, custom built-in coffee bar, triple-pane windows, new light fixtures, new window coverings, new paint, brand-new washer and dryer, custom feature wall, HIGH EFFICIENCY newer furnace, large newer hot water tank, and ample storage. Do not forget about the 22X24 DOUBLE DETACHED garage. This home has a true oasis WEST facing backyard with many flowers and shrubs, perennials, and an apple tree. Also enjoy the front deck AND back deck for morning and evening sun! Don't miss this extraordinary opportunity to own this stunning property. Schedule a showing today!! Bar stools, open shelf/cabinet in hallway coffee bar built-in area RE/MAX Landan Real Estate |                                                  |                     |                |                                |  |  |