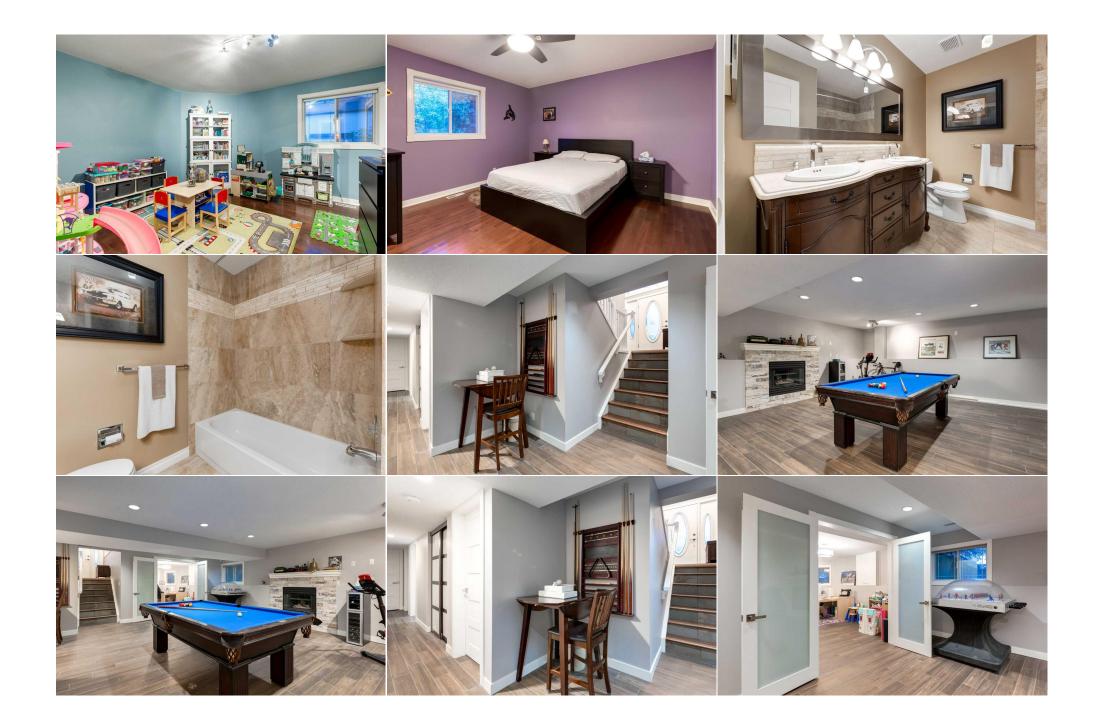

| Walk-In Closet<br>Bedroom<br>Foyer<br>5pc Bathroom<br>Bedroom<br>Den<br>Laundry<br>Furnace/Utility Room | Main<br>Main<br>Main<br>Basement<br>Basement<br>Basement<br>Basement                                                                                                                                                                                                                                                                                                                                                                                                                            | 7`7" x 4`10"<br>12`8" x 12`7"<br>8`2" x 6`11"<br>8`4" x 7`4"<br>13`1" x 11`10"<br>15`7" x 11`6"<br>15`8" x 8`0"<br>8`6" x 7`7"                                                                                                                                                                                                                                                                                                                                                                                                                                                                                                                                                                                                                                                                                                                                                                                                                                                                                                                                                                                                                                                                                                                                                                                                                                                                                                                                                                                                                                                                                                                                                                                                                                                                                                                                                                                                                                                                                                                                                                                                                                        | 5pc Ensuite bath<br>Bedroom<br>Sunroom/Solarium<br>Game Room<br>Bedroom<br>Storage<br>3pc Bathroom | Main<br>Main<br>Basement<br>Basement<br>Basement<br>Basement | 16`0" x 6`4"<br>12`7" x 11`9"<br>27`0" x 9`11"<br>21`2" x 17`0"<br>15`8" x 11`7"<br>15`8" x 3`11"<br>11`10" x 6`10" |  |  |  |  |
|---------------------------------------------------------------------------------------------------------|-------------------------------------------------------------------------------------------------------------------------------------------------------------------------------------------------------------------------------------------------------------------------------------------------------------------------------------------------------------------------------------------------------------------------------------------------------------------------------------------------|-----------------------------------------------------------------------------------------------------------------------------------------------------------------------------------------------------------------------------------------------------------------------------------------------------------------------------------------------------------------------------------------------------------------------------------------------------------------------------------------------------------------------------------------------------------------------------------------------------------------------------------------------------------------------------------------------------------------------------------------------------------------------------------------------------------------------------------------------------------------------------------------------------------------------------------------------------------------------------------------------------------------------------------------------------------------------------------------------------------------------------------------------------------------------------------------------------------------------------------------------------------------------------------------------------------------------------------------------------------------------------------------------------------------------------------------------------------------------------------------------------------------------------------------------------------------------------------------------------------------------------------------------------------------------------------------------------------------------------------------------------------------------------------------------------------------------------------------------------------------------------------------------------------------------------------------------------------------------------------------------------------------------------------------------------------------------------------------------------------------------------------------------------------------------|----------------------------------------------------------------------------------------------------|--------------------------------------------------------------|---------------------------------------------------------------------------------------------------------------------|--|--|--|--|
| · ····································                                                                  | Legal/Tax/Financial                                                                                                                                                                                                                                                                                                                                                                                                                                                                             |                                                                                                                                                                                                                                                                                                                                                                                                                                                                                                                                                                                                                                                                                                                                                                                                                                                                                                                                                                                                                                                                                                                                                                                                                                                                                                                                                                                                                                                                                                                                                                                                                                                                                                                                                                                                                                                                                                                                                                                                                                                                                                                                                                       |                                                                                                    |                                                              |                                                                                                                     |  |  |  |  |
| Title:<br><b>Fee Simple</b><br>Legal Desc:                                                              | 9211235                                                                                                                                                                                                                                                                                                                                                                                                                                                                                         | Zoning:<br><b>R-1</b>                                                                                                                                                                                                                                                                                                                                                                                                                                                                                                                                                                                                                                                                                                                                                                                                                                                                                                                                                                                                                                                                                                                                                                                                                                                                                                                                                                                                                                                                                                                                                                                                                                                                                                                                                                                                                                                                                                                                                                                                                                                                                                                                                 | Remarks                                                                                            |                                                              |                                                                                                                     |  |  |  |  |
| Pub Rmks:<br>Inclusions:<br>Property Listed By:                                                         | X 15'4" RV PARKING<br>INSULATED), on .23 A<br>Projects incl/GARDEN<br>NEUTRAL Colour Tone<br>Room for ENTERTAIN<br>Kitchen has Dark Cab<br>Bar eating area. A Ch<br>FLOOR in the 27'0" X<br>morning coffee or un<br>a BUILT-IN Cupboard<br>has a WALK-IN Closed<br>Closet. There is the 2<br>(included), a STONE (<br>Utility Room, a 3 pc E<br>FIREPIT (included) fo<br>Pad. A Great Backyar<br>This FRIENDLY NEIGH<br>Leisurely Walking, Icc<br>more Outdoor Time w<br>A/C Unit, Bar Fridge i | WELCOME to this AIR-CONDITIONED BI-LEVEL that has 3702.38 Sq Ft of DEVELOPED Space, 5 Bedrooms, 3 Bathrooms (incl/EN-SUITE), a 19'4" X 18'9" PATIO, a 49'2"<br>X 15'4" RV PARKING PAD, an OVERSIZED ATTACHED DOUBLE GARAGE (HEATED by Radiant Furnace w/Fan & Filter, controlled by mounted Thermostat, +<br>INSULATED), on .23 ACRES in the Community of CHESTERVIEW ESTATES!!! A CORNER LOT w/TREES, SHADE, + SPACE provides additional room for LANDSCAPING<br>Projects incl/GARDENING while still having some PRIVACY. As you step through the front door, you're greeted by the INVITING Tiled Foyer w/VAULTED CEILINGS,<br>NEUTRAL Colour Tones, + HARDWOOD FLOORS going up to the Living Room w/BAY WINDOW allowing in NATURAL LIGHT. The OPEN CONCEPT FloOr Plan w/SPACIOUS<br>Room for ENTERTAINING GUESTS incl/Dining Room that has an ELEGANT setting for Formal Gatherings, Dinner Parties, or Intimate FAMILY Meals. The GOURMET<br>Kitchen has Dark Cabinetry, SS Appliances, a Bar Fridge w/Cabinetry underneath, a Pantry, Glass Tiled Backsplash, GRANITE Countertops, + an Island w/Breakfast<br>Bar easting area. A Chef's Delight in this Beautiful Kitchen where memories are made cooking or baking together. Just steps down is the HEATED EPOXY STONE<br>FLOOR in the 27'0" X 9'11" SUNROOM w/STONE ELECTRIC FIREPLACE that adds CHARM, + COMFORT for RELAXATION. This PERFECT RETREAT for enjoying your<br>morning coffee or unwinding w/good book, watching the game on TV, or having a workspace set up. It has a VAULTED Ceiling height of 12'4", MASSIVE Windows, +<br>a BUILT-IN Cupboard. There is a door to the COVERED Patio w/PERGOLA in Backyard. Continuing on the Main Floor is the S pc Bathroom, the PRIMARY Bedroom that<br>has a WALK-IN Closet, incl/SPA INSPIRED 5 pc EN-SUITE Bathroom. The TRAVERTINE Tile throughout w/SOAKER Tub, DUAL Sinks, STANDING GLASS Shower, + Water<br>Closet. There is the 2'nd, + 3'rd Good-Sized Bedrooms as well. In the Full Basement w/IN-FLOOR HEATING, is the HUGE 2'12" X 17'0" RECREATION Room w/Pool Table<br>(included), a STONE GAS Fireplace, a 15'7" X 11'6" X 3'11" STORAGE R |                                                                                                    |                                                              |                                                                                                                     |  |  |  |  |