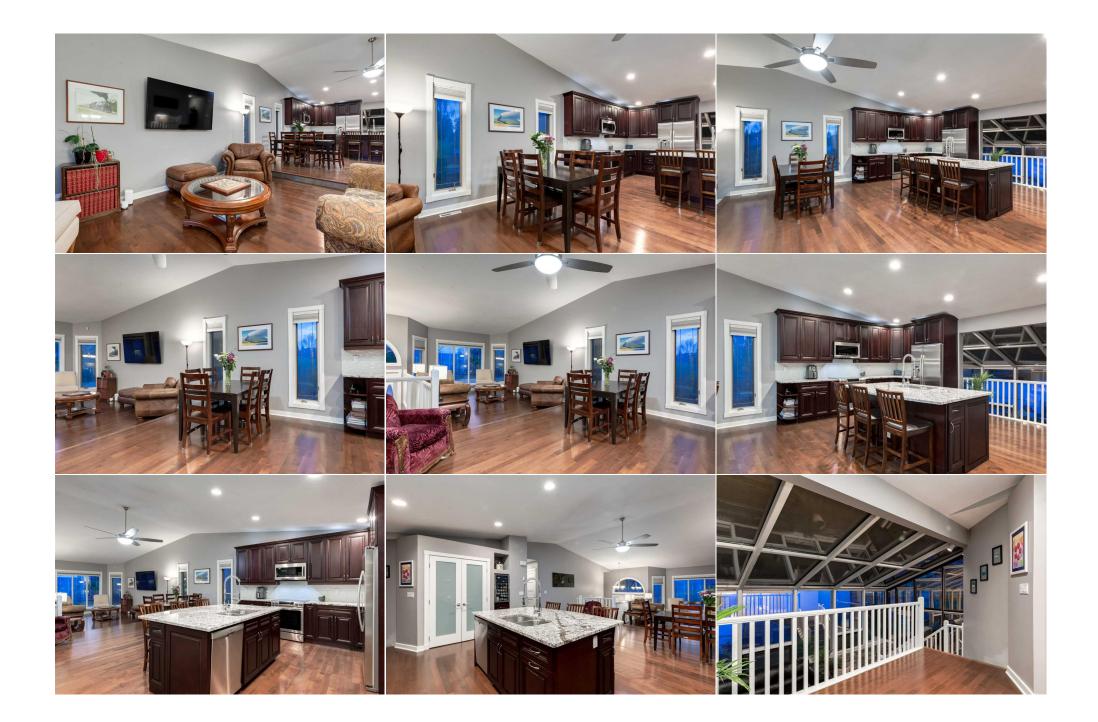

| Walk-In Closet<br>Bedroom<br>Foyer<br>5pc Bathroom<br>Bedroom<br>Den<br>Laundry<br>Furnace/Utility Room | Main<br>Main<br>Main<br>Basement<br>Basement<br>Basement<br>Basement                                                                                                                                                                                                                                                                                                                                                                                                                            | 7`7" x 4`10"<br>12`8" x 12`7"<br>8`2" x 6`11"<br>8`4" x 7`4"<br>13`1" x 11`10"<br>15`7" x 11`6"<br>15`8" x 8`0"<br>8`6" x 7`7"                                                                                                                                                                                                                                                                                                                                                                                                                                                                                                                                                                                                                                                                                                                                                                                                                                                                                                                                                                                                                                                                                                                                                                                                                                                                                                                                                                                                                                                                                                                                                                                                                                                                                                                                                                                                                                                                                                                                                                                                                                        | 5pc Ensuite bath<br>Bedroom<br>Sunroom/Solarium<br>Game Room<br>Bedroom<br>Storage<br>3pc Bathroom | Main<br>Main<br>Basement<br>Basement<br>Basement<br>Basement | 16`0" x 6`4"<br>12`7" x 11`9"<br>27`0" x 9`11"<br>21`2" x 17`0"<br>15`8" x 11`7"<br>15`8" x 3`11"<br>11`10" x 6`10" |  |  |  |  |
|---------------------------------------------------------------------------------------------------------|-------------------------------------------------------------------------------------------------------------------------------------------------------------------------------------------------------------------------------------------------------------------------------------------------------------------------------------------------------------------------------------------------------------------------------------------------------------------------------------------------|-----------------------------------------------------------------------------------------------------------------------------------------------------------------------------------------------------------------------------------------------------------------------------------------------------------------------------------------------------------------------------------------------------------------------------------------------------------------------------------------------------------------------------------------------------------------------------------------------------------------------------------------------------------------------------------------------------------------------------------------------------------------------------------------------------------------------------------------------------------------------------------------------------------------------------------------------------------------------------------------------------------------------------------------------------------------------------------------------------------------------------------------------------------------------------------------------------------------------------------------------------------------------------------------------------------------------------------------------------------------------------------------------------------------------------------------------------------------------------------------------------------------------------------------------------------------------------------------------------------------------------------------------------------------------------------------------------------------------------------------------------------------------------------------------------------------------------------------------------------------------------------------------------------------------------------------------------------------------------------------------------------------------------------------------------------------------------------------------------------------------------------------------------------------------|----------------------------------------------------------------------------------------------------|--------------------------------------------------------------|---------------------------------------------------------------------------------------------------------------------|--|--|--|--|
| · ····································                                                                  | Legal/Tax/Financial                                                                                                                                                                                                                                                                                                                                                                                                                                                                             |                                                                                                                                                                                                                                                                                                                                                                                                                                                                                                                                                                                                                                                                                                                                                                                                                                                                                                                                                                                                                                                                                                                                                                                                                                                                                                                                                                                                                                                                                                                                                                                                                                                                                                                                                                                                                                                                                                                                                                                                                                                                                                                                                                       |                                                                                                    |                                                              |                                                                                                                     |  |  |  |  |
| Title:<br><b>Fee Simple</b><br>Legal Desc:                                                              | 9211235                                                                                                                                                                                                                                                                                                                                                                                                                                                                                         | Zoning:<br><b>R-1</b>                                                                                                                                                                                                                                                                                                                                                                                                                                                                                                                                                                                                                                                                                                                                                                                                                                                                                                                                                                                                                                                                                                                                                                                                                                                                                                                                                                                                                                                                                                                                                                                                                                                                                                                                                                                                                                                                                                                                                                                                                                                                                                                                                 | Remarks                                                                                            |                                                              |                                                                                                                     |  |  |  |  |
| Pub Rmks:<br>Inclusions:<br>Property Listed By:                                                         | X 15'4" RV PARKING<br>INSULATED), on .23 A<br>Projects incl/GARDEN<br>NEUTRAL Colour Tone<br>Room for ENTERTAIN<br>Kitchen has Dark Cab<br>Bar eating area. A Ch<br>FLOOR in the 27'0" X<br>morning coffee or un<br>a BUILT-IN Cupboard<br>has a WALK-IN Closed<br>Closet. There is the 2<br>(included), a STONE (<br>Utility Room, a 3 pc E<br>FIREPIT (included) fo<br>Pad. A Great Backyar<br>This FRIENDLY NEIGH<br>Leisurely Walking, Icc<br>more Outdoor Time w<br>A/C Unit, Bar Fridge i | WELCOME to this AIR-CONDITIONED BI-LEVEL that has 3702.38 Sq Ft of DEVELOPED Space, 5 Bedrooms, 3 Bathrooms (incl/EN-SUITE), a 19'4" X 18'9" PATIO, a 49'2"<br>X 15'4" RV PARKING PAD, an OVERSIZED ATTACHED DOUBLE GARAGE (HEATED by Radiant Furnace w/Fan & Filter, controlled by mounted Thermostat, +<br>INSULATED), on .23 ACRES in the Community of CHESTERVIEW ESTATES!!! A CORNER LOT w/TREES, SHADE, + SPACE provides additional room for LANDSCAPING<br>Projects incl/GARDENING while still having some PRIVACY. As you step through the front door, you're greeted by the INVITING Tiled Foyer w/VAULTED CEILINGS,<br>NEUTRAL Colour Tones, + HARDWOOD FLOORS going up to the Living Room w/BAY WINDOW allowing in NATURAL LIGHT. The OPEN CONCEPT FloOr Plan w/SPACIOUS<br>Room for ENTERTAINING GUESTS incl/Dining Room that has an ELEGANT setting for Formal Gatherings, Dinner Parties, or Intimate FAMILY Meals. The GOURMET<br>Kitchen has Dark Cabinetry, SS Appliances, a Bar Fridge w/Cabinetry underneath, a Pantry, Glass Tiled Backsplash, GRANITE Countertops, + an Island w/Breakfast<br>Bar easting area. A Chef's Delight in this Beautiful Kitchen where memories are made cooking or baking together. Just steps down is the HEATED EPOXY STONE<br>FLOOR in the 27'0" X 9'11" SUNROOM w/STONE ELECTRIC FIREPLACE that adds CHARM, + COMFORT for RELAXATION. This PERFECT RETREAT for enjoying your<br>morning coffee or unwinding w/good book, watching the game on TV, or having a workspace set up. It has a VAULTED Ceiling height of 12'4", MASSIVE Windows, +<br>a BUILT-IN Cupboard. There is a door to the COVERED Patio w/PERGOLA in Backyard. Continuing on the Main Floor is the S pc Bathroom, the PRIMARY Bedroom that<br>has a WALK-IN Closet, incl/SPA INSPIRED 5 pc EN-SUITE Bathroom. The TRAVERTINE Tile throughout w/SOAKER Tub, DUAL Sinks, STANDING GLASS Shower, + Water<br>Closet. There is the 2'nd, + 3'rd Good-Sized Bedrooms as well. In the Full Basement w/IN-FLOOR HEATING, is the HUGE 2'12" X 17'0" RECREATION Room w/Pool Table<br>(included), a STONE GAS Fireplace, a 15'7" X 11'6" X 3'11" STORAGE R |                                                                                                    |                                                              |                                                                                                                     |  |  |  |  |