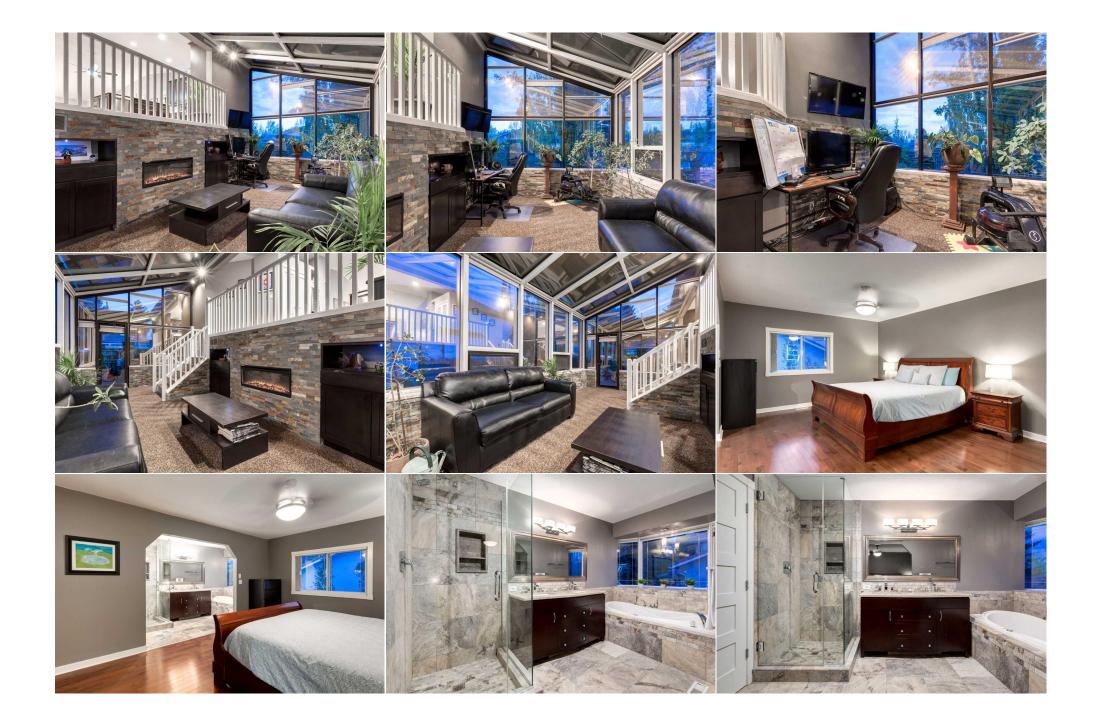

| Walk-In Closet<br>Bedroom<br>Foyer<br>5pc Bathroom<br>Bedroom<br>Den<br>Laundry<br>Furnace/Utility Room | Main<br>Main<br>Main<br>Basement<br>Basement<br>Basement<br>Basement                                                                                                                                                                                                                                                                                                                                                                                                                            | 7`7" x 4`10"<br>12`8" x 12`7"<br>8`2" x 6`11"<br>8`4" x 7`4"<br>13`1" x 11`10"<br>15`7" x 11`6"<br>15`8" x 8`0"<br>8`6" x 7`7"                                                                                                                                                                                                                                                                                                                                                                                                                                                                                                                                                                                                                                                                                                                                                                                                                                                                                                                                                                                                                                                                                                                                                                                                                                                                                                                                                                                                                                                                                                                                                                                                                                                                                                                                                                                                                                                                                                                                                                                                                                        | 5pc Ensuite bath<br>Bedroom<br>Sunroom/Solarium<br>Game Room<br>Bedroom<br>Storage<br>3pc Bathroom | Main<br>Main<br>Basement<br>Basement<br>Basement<br>Basement | 16`0" x 6`4"<br>12`7" x 11`9"<br>27`0" x 9`11"<br>21`2" x 17`0"<br>15`8" x 11`7"<br>15`8" x 3`11"<br>11`10" x 6`10" |  |  |  |  |
|---------------------------------------------------------------------------------------------------------|-------------------------------------------------------------------------------------------------------------------------------------------------------------------------------------------------------------------------------------------------------------------------------------------------------------------------------------------------------------------------------------------------------------------------------------------------------------------------------------------------|-----------------------------------------------------------------------------------------------------------------------------------------------------------------------------------------------------------------------------------------------------------------------------------------------------------------------------------------------------------------------------------------------------------------------------------------------------------------------------------------------------------------------------------------------------------------------------------------------------------------------------------------------------------------------------------------------------------------------------------------------------------------------------------------------------------------------------------------------------------------------------------------------------------------------------------------------------------------------------------------------------------------------------------------------------------------------------------------------------------------------------------------------------------------------------------------------------------------------------------------------------------------------------------------------------------------------------------------------------------------------------------------------------------------------------------------------------------------------------------------------------------------------------------------------------------------------------------------------------------------------------------------------------------------------------------------------------------------------------------------------------------------------------------------------------------------------------------------------------------------------------------------------------------------------------------------------------------------------------------------------------------------------------------------------------------------------------------------------------------------------------------------------------------------------|----------------------------------------------------------------------------------------------------|--------------------------------------------------------------|---------------------------------------------------------------------------------------------------------------------|--|--|--|--|
| · ····································                                                                  | Legal/Tax/Financial                                                                                                                                                                                                                                                                                                                                                                                                                                                                             |                                                                                                                                                                                                                                                                                                                                                                                                                                                                                                                                                                                                                                                                                                                                                                                                                                                                                                                                                                                                                                                                                                                                                                                                                                                                                                                                                                                                                                                                                                                                                                                                                                                                                                                                                                                                                                                                                                                                                                                                                                                                                                                                                                       |                                                                                                    |                                                              |                                                                                                                     |  |  |  |  |
| Title:<br><b>Fee Simple</b><br>Legal Desc:                                                              | 9211235                                                                                                                                                                                                                                                                                                                                                                                                                                                                                         | Zoning:<br><b>R-1</b>                                                                                                                                                                                                                                                                                                                                                                                                                                                                                                                                                                                                                                                                                                                                                                                                                                                                                                                                                                                                                                                                                                                                                                                                                                                                                                                                                                                                                                                                                                                                                                                                                                                                                                                                                                                                                                                                                                                                                                                                                                                                                                                                                 | Remarks                                                                                            |                                                              |                                                                                                                     |  |  |  |  |
| Pub Rmks:<br>Inclusions:<br>Property Listed By:                                                         | X 15'4" RV PARKING<br>INSULATED), on .23 A<br>Projects incl/GARDEN<br>NEUTRAL Colour Tone<br>Room for ENTERTAIN<br>Kitchen has Dark Cab<br>Bar eating area. A Ch<br>FLOOR in the 27'0" X<br>morning coffee or un<br>a BUILT-IN Cupboard<br>has a WALK-IN Closed<br>Closet. There is the 2<br>(included), a STONE (<br>Utility Room, a 3 pc E<br>FIREPIT (included) fo<br>Pad. A Great Backyar<br>This FRIENDLY NEIGH<br>Leisurely Walking, Icc<br>more Outdoor Time w<br>A/C Unit, Bar Fridge i | WELCOME to this AIR-CONDITIONED BI-LEVEL that has 3702.38 Sq Ft of DEVELOPED Space, 5 Bedrooms, 3 Bathrooms (incl/EN-SUITE), a 19'4" X 18'9" PATIO, a 49'2"<br>X 15'4" RV PARKING PAD, an OVERSIZED ATTACHED DOUBLE GARAGE (HEATED by Radiant Furnace w/Fan & Filter, controlled by mounted Thermostat, +<br>INSULATED), on .23 ACRES in the Community of CHESTERVIEW ESTATES!!! A CORNER LOT w/TREES, SHADE, + SPACE provides additional room for LANDSCAPING<br>Projects incl/GARDENING while still having some PRIVACY. As you step through the front door, you're greeted by the INVITING Tiled Foyer w/VAULTED CEILINGS,<br>NEUTRAL Colour Tones, + HARDWOOD FLOORS going up to the Living Room w/BAY WINDOW allowing in NATURAL LIGHT. The OPEN CONCEPT FloOr Plan w/SPACIOUS<br>Room for ENTERTAINING GUESTS incl/Dining Room that has an ELEGANT setting for Formal Gatherings, Dinner Parties, or Intimate FAMILY Meals. The GOURMET<br>Kitchen has Dark Cabinetry, SS Appliances, a Bar Fridge w/Cabinetry underneath, a Pantry, Glass Tiled Backsplash, GRANITE Countertops, + an Island w/Breakfast<br>Bar easting area. A Chef's Delight in this Beautiful Kitchen where memories are made cooking or baking together. Just steps down is the HEATED EPOXY STONE<br>FLOOR in the 27'0" X 9'11" SUNROOM w/STONE ELECTRIC FIREPLACE that adds CHARM, + COMFORT for RELAXATION. This PERFECT RETREAT for enjoying your<br>morning coffee or unwinding w/good book, watching the game on TV, or having a workspace set up. It has a VAULTED Ceiling height of 12'4", MASSIVE Windows, +<br>a BUILT-IN Cupboard. There is a door to the COVERED Patio w/PERGOLA in Backyard. Continuing on the Main Floor is the S pc Bathroom, the PRIMARY Bedroom that<br>has a WALK-IN Closet, incl/SPA INSPIRED 5 pc EN-SUITE Bathroom. The TRAVERTINE Tile throughout w/SOAKER Tub, DUAL Sinks, STANDING GLASS Shower, + Water<br>Closet. There is the 2'nd, + 3'rd Good-Sized Bedrooms as well. In the Full Basement w/IN-FLOOR HEATING, is the HUGE 2'12" X 17'0" RECREATION Room w/Pool Table<br>(included), a STONE GAS Fireplace, a 15'7" X 11'6" X 3'11" STORAGE R |                                                                                                    |                                                              |                                                                                                                     |  |  |  |  |