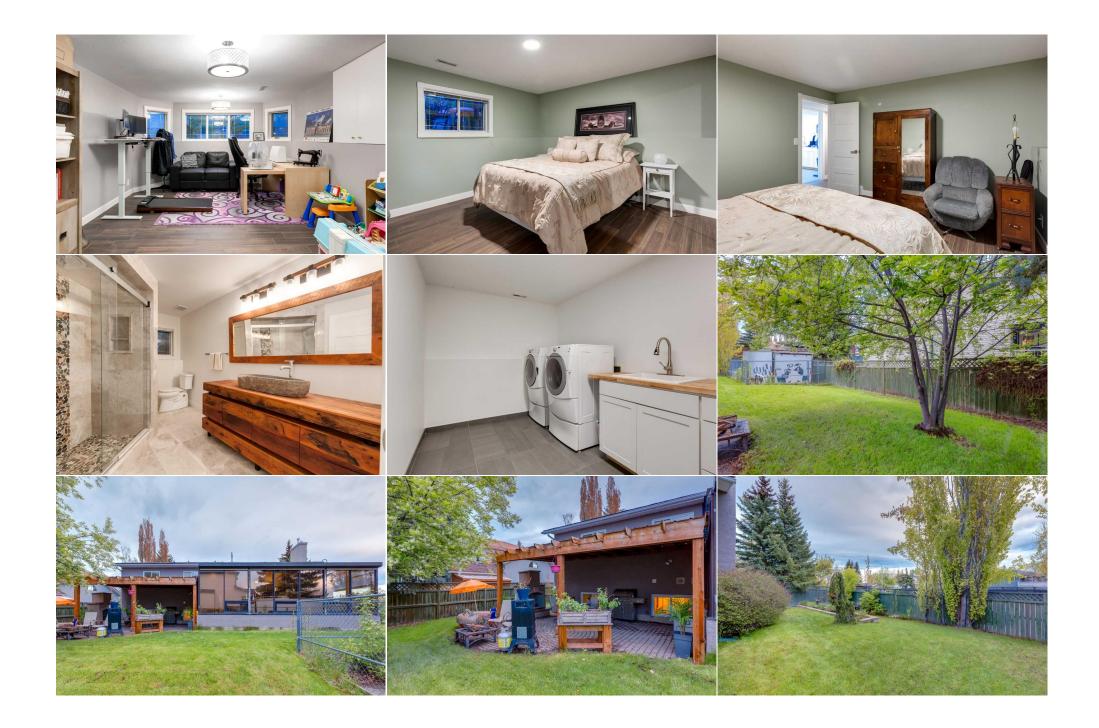

| Walk-In Closet<br>Bedroom<br>Foyer<br>5pc Bathroom<br>Bedroom<br>Den<br>Laundry<br>Furnace/Utility Room | Main<br>Main<br>Main<br>Basement<br>Basement<br>Basement<br>Basement                                                                                                                                                                                                                                                                                                                                                                                                                            | 7`7" x 4`10"<br>12`8" x 12`7"<br>8`2" x 6`11"<br>8`4" x 7`4"<br>13`1" x 11`10"<br>15`7" x 11`6"<br>15`8" x 8`0"<br>8`6" x 7`7"                                                                                                                                                                                                                                                                                                                                                                                                                                                                                                                                                                                                                                                                                                                                                                                                                                                                                                                                                                                                                                                                                                                                                                                                                                                                                                                                                                                                                                                                                                                                                                                                                                                                                                                                                                                                                                                                                                                                                                                                                                        | 5pc Ensuite bath<br>Bedroom<br>Sunroom/Solarium<br>Game Room<br>Bedroom<br>Storage<br>3pc Bathroom | Main<br>Main<br>Basement<br>Basement<br>Basement<br>Basement | 16`0" x 6`4"<br>12`7" x 11`9"<br>27`0" x 9`11"<br>21`2" x 17`0"<br>15`8" x 11`7"<br>15`8" x 3`11"<br>11`10" x 6`10" |  |  |  |  |
|---------------------------------------------------------------------------------------------------------|-------------------------------------------------------------------------------------------------------------------------------------------------------------------------------------------------------------------------------------------------------------------------------------------------------------------------------------------------------------------------------------------------------------------------------------------------------------------------------------------------|-----------------------------------------------------------------------------------------------------------------------------------------------------------------------------------------------------------------------------------------------------------------------------------------------------------------------------------------------------------------------------------------------------------------------------------------------------------------------------------------------------------------------------------------------------------------------------------------------------------------------------------------------------------------------------------------------------------------------------------------------------------------------------------------------------------------------------------------------------------------------------------------------------------------------------------------------------------------------------------------------------------------------------------------------------------------------------------------------------------------------------------------------------------------------------------------------------------------------------------------------------------------------------------------------------------------------------------------------------------------------------------------------------------------------------------------------------------------------------------------------------------------------------------------------------------------------------------------------------------------------------------------------------------------------------------------------------------------------------------------------------------------------------------------------------------------------------------------------------------------------------------------------------------------------------------------------------------------------------------------------------------------------------------------------------------------------------------------------------------------------------------------------------------------------|----------------------------------------------------------------------------------------------------|--------------------------------------------------------------|---------------------------------------------------------------------------------------------------------------------|--|--|--|--|
| · ····································                                                                  | Legal/Tax/Financial                                                                                                                                                                                                                                                                                                                                                                                                                                                                             |                                                                                                                                                                                                                                                                                                                                                                                                                                                                                                                                                                                                                                                                                                                                                                                                                                                                                                                                                                                                                                                                                                                                                                                                                                                                                                                                                                                                                                                                                                                                                                                                                                                                                                                                                                                                                                                                                                                                                                                                                                                                                                                                                                       |                                                                                                    |                                                              |                                                                                                                     |  |  |  |  |
| Title:<br><b>Fee Simple</b><br>Legal Desc:                                                              | 9211235                                                                                                                                                                                                                                                                                                                                                                                                                                                                                         | Zoning:<br><b>R-1</b>                                                                                                                                                                                                                                                                                                                                                                                                                                                                                                                                                                                                                                                                                                                                                                                                                                                                                                                                                                                                                                                                                                                                                                                                                                                                                                                                                                                                                                                                                                                                                                                                                                                                                                                                                                                                                                                                                                                                                                                                                                                                                                                                                 | Remarks                                                                                            |                                                              |                                                                                                                     |  |  |  |  |
| Pub Rmks:<br>Inclusions:<br>Property Listed By:                                                         | X 15'4" RV PARKING<br>INSULATED), on .23 A<br>Projects incl/GARDEN<br>NEUTRAL Colour Tone<br>Room for ENTERTAIN<br>Kitchen has Dark Cab<br>Bar eating area. A Ch<br>FLOOR in the 27'0" X<br>morning coffee or un<br>a BUILT-IN Cupboard<br>has a WALK-IN Closed<br>Closet. There is the 2<br>(included), a STONE (<br>Utility Room, a 3 pc E<br>FIREPIT (included) fo<br>Pad. A Great Backyar<br>This FRIENDLY NEIGH<br>Leisurely Walking, Icc<br>more Outdoor Time w<br>A/C Unit, Bar Fridge i | WELCOME to this AIR-CONDITIONED BI-LEVEL that has 3702.38 Sq Ft of DEVELOPED Space, 5 Bedrooms, 3 Bathrooms (incl/EN-SUITE), a 19'4" X 18'9" PATIO, a 49'2"<br>X 15'4" RV PARKING PAD, an OVERSIZED ATTACHED DOUBLE GARAGE (HEATED by Radiant Furnace w/Fan & Filter, controlled by mounted Thermostat, +<br>INSULATED), on .23 ACRES in the Community of CHESTERVIEW ESTATES!!! A CORNER LOT w/TREES, SHADE, + SPACE provides additional room for LANDSCAPING<br>Projects incl/GARDENING while still having some PRIVACY. As you step through the front door, you're greeted by the INVITING Tiled Foyer w/VAULTED CEILINGS,<br>NEUTRAL Colour Tones, + HARDWOOD FLOORS going up to the Living Room w/BAY WINDOW allowing in NATURAL LIGHT. The OPEN CONCEPT FloOr Plan w/SPACIOUS<br>Room for ENTERTAINING GUESTS incl/Dining Room that has an ELEGANT setting for Formal Gatherings, Dinner Parties, or Intimate FAMILY Meals. The GOURMET<br>Kitchen has Dark Cabinetry, SS Appliances, a Bar Fridge w/Cabinetry underneath, a Pantry, Glass Tiled Backsplash, GRANITE Countertops, + an Island w/Breakfast<br>Bar easting area. A Chef's Delight in this Beautiful Kitchen where memories are made cooking or baking together. Just steps down is the HEATED EPOXY STONE<br>FLOOR in the 27'0" X 9'11" SUNROOM w/STONE ELECTRIC FIREPLACE that adds CHARM, + COMFORT for RELAXATION. This PERFECT RETREAT for enjoying your<br>morning coffee or unwinding w/good book, watching the game on TV, or having a workspace set up. It has a VAULTED Ceiling height of 12'4", MASSIVE Windows, +<br>a BUILT-IN Cupboard. There is a door to the COVERED Patio w/PERGOLA in Backyard. Continuing on the Main Floor is the S pc Bathroom, the PRIMARY Bedroom that<br>has a WALK-IN Closet, incl/SPA INSPIRED 5 pc EN-SUITE Bathroom. The TRAVERTINE Tile throughout w/SOAKER Tub, DUAL Sinks, STANDING GLASS Shower, + Water<br>Closet. There is the 2'nd, + 3'rd Good-Sized Bedrooms as well. In the Full Basement w/IN-FLOOR HEATING, is the HUGE 2'12" X 17'0" RECREATION Room w/Pool Table<br>(included), a STONE GAS Fireplace, a 15'7" X 11'6" X 3'11" STORAGE R |                                                                                                    |                                                              |                                                                                                                     |  |  |  |  |