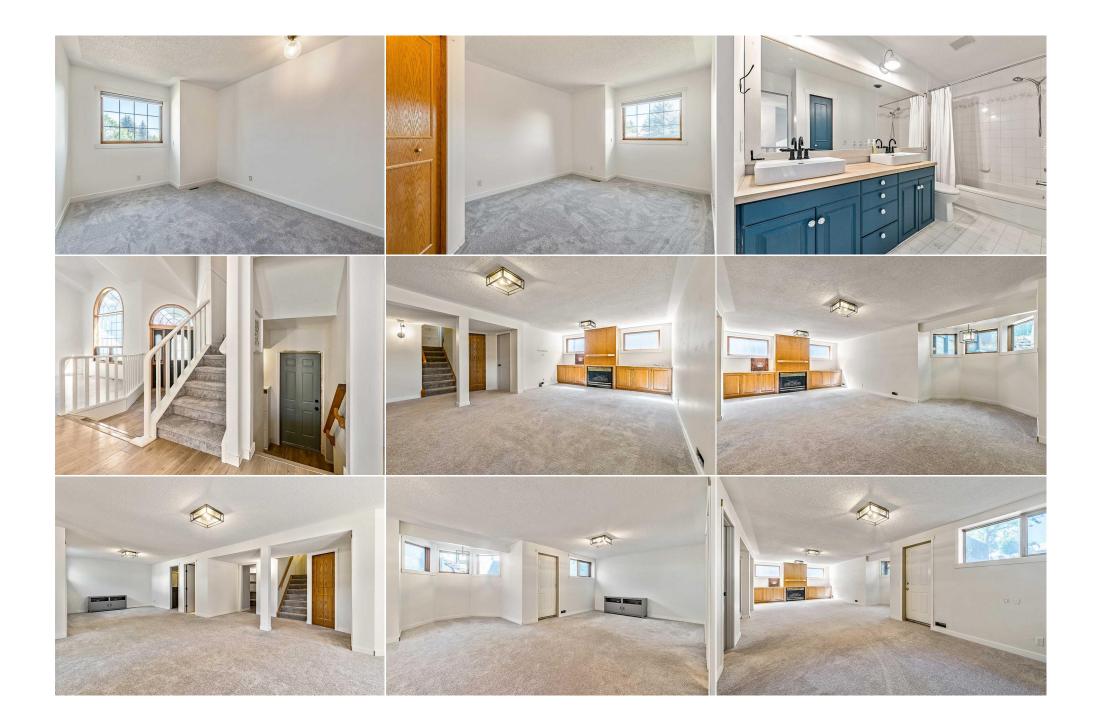

| Game Room<br>Furnace/Utility Room<br>5pc Bathroom<br>3pc Bathroom | Basement<br>Basement<br>Second<br>Basement                                                                                                                                                                                                                      | 11`3" x 13`0"<br>10`0" x 12`6"<br>4`11" x 10`9"<br>4`11" x 8`11"                                                                                                                                                                                                                                                                                                                                | Storage<br>2pc Bathroom<br>5pc Ensuite bath<br>Legal/Tax/Financial                                                                                                                                                                                                                                                                                      | Basement<br>Main<br>Second                                                                                                                                                                                                                                                                                      | 5`3" x 10`6"<br>4`4" x 4`11"<br>7`6" x 16`6"                                                                                                                                                                                                                                                                                                                                                                                                                                                                                                           |
|-------------------------------------------------------------------|-----------------------------------------------------------------------------------------------------------------------------------------------------------------------------------------------------------------------------------------------------------------|-------------------------------------------------------------------------------------------------------------------------------------------------------------------------------------------------------------------------------------------------------------------------------------------------------------------------------------------------------------------------------------------------|---------------------------------------------------------------------------------------------------------------------------------------------------------------------------------------------------------------------------------------------------------------------------------------------------------------------------------------------------------|-----------------------------------------------------------------------------------------------------------------------------------------------------------------------------------------------------------------------------------------------------------------------------------------------------------------|--------------------------------------------------------------------------------------------------------------------------------------------------------------------------------------------------------------------------------------------------------------------------------------------------------------------------------------------------------------------------------------------------------------------------------------------------------------------------------------------------------------------------------------------------------|
| Title:<br><b>Fee Simple</b><br>Legal Desc:                        | 8611185                                                                                                                                                                                                                                                         | Zoning:<br><b>R-C1</b>                                                                                                                                                                                                                                                                                                                                                                          | Remarks                                                                                                                                                                                                                                                                                                                                                 |                                                                                                                                                                                                                                                                                                                 |                                                                                                                                                                                                                                                                                                                                                                                                                                                                                                                                                        |
| Pub Rmks:<br>Inclusions:<br>Property Listed By:                   | Fish Creek Park at you<br>Though this home has<br>this home is inviting y<br>kitchen appliances, A/<br>new carpet flooring, so<br>home offers. The main<br>windows, a beautifully<br>huge tile shower, and<br>level to be flooded wit<br>you are in your own pr | ar back gate - outdoor adventure a<br>had some updates, there is still re-<br>rou to add your own flair and creat<br>C added 2 yrs ago, 2 furnaces repl<br>everal new windows, new light fixt<br>of floor features a stunning great ro<br>y renovated laundry room, and mo<br>free-standing soaker tub, offering<br>th natural light., a gas fireplace, a<br>rivate park! The massive pie-shape | awaits! This location couldn't be mo<br>oom for your personal touch to ma<br>te lasting memories in a space that<br>laced 5yrs ago, hot water on dema<br>tures and so much more. Step insid<br>oom with arched windows, a forma<br>ore. Upstairs, you will find 4 spacio<br>g a peaceful retreat at the end of th<br>forced walkout to the lower-rear p | ore ideal offering close proxin<br>the it truly yours. With its tim<br>t reflects your unique style. R<br>and installed 3 yrs ago, new si<br>de the inviting foyer, under s<br>I dining room, a kitchen, a liv<br>us bedrooms including the pr<br>he day. The sprawling basem<br>batio, a 5th bedroom, and a fu | -sac, sitting on a massive pie-shaped lot with<br>mity to schools, shopping, dining, and more.<br>heless charm and potential for customization,<br>Recent updates to the home include new<br>hingles in 2022, new vinyl plank, and brand<br>boaring ceilings, and feel the warmth this<br>ving room with fireplace and hexagon<br>rimary suite with a spa-like ensuite with a<br>ent offers large windows allowing the lower<br>ull bathroom. Outside, you will feel as though<br>ground-level deck and a sunken patio plus a<br>ober Pebble Coating". |