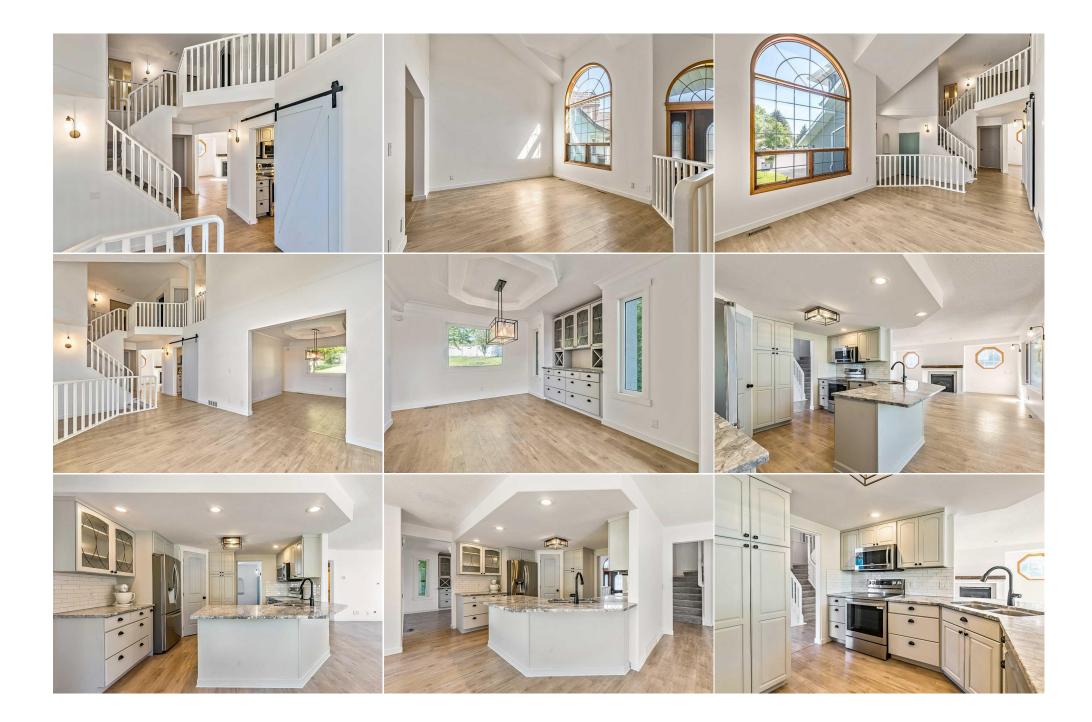

| Game Room<br>Furnace/Utility Room<br>5pc Bathroom<br>3pc Bathroom | Basement<br>Basement<br>Second<br>Basement                                                                                                                                                                                                                      | 11`3" x 13`0"<br>10`0" x 12`6"<br>4`11" x 10`9"<br>4`11" x 8`11"                                                                                                                                                                                                                                                                                                                                | Storage<br>2pc Bathroom<br>5pc Ensuite bath<br>Legal/Tax/Financial                                                                                                                                                                                                                                                                                      | Basement<br>Main<br>Second                                                                                                                                                                                                                                                                                      | 5`3" x 10`6"<br>4`4" x 4`11"<br>7`6" x 16`6"                                                                                                                                                                                                                                                                                                                                                                                                                                                                                                           |
|-------------------------------------------------------------------|-----------------------------------------------------------------------------------------------------------------------------------------------------------------------------------------------------------------------------------------------------------------|-------------------------------------------------------------------------------------------------------------------------------------------------------------------------------------------------------------------------------------------------------------------------------------------------------------------------------------------------------------------------------------------------|---------------------------------------------------------------------------------------------------------------------------------------------------------------------------------------------------------------------------------------------------------------------------------------------------------------------------------------------------------|-----------------------------------------------------------------------------------------------------------------------------------------------------------------------------------------------------------------------------------------------------------------------------------------------------------------|--------------------------------------------------------------------------------------------------------------------------------------------------------------------------------------------------------------------------------------------------------------------------------------------------------------------------------------------------------------------------------------------------------------------------------------------------------------------------------------------------------------------------------------------------------|
| Title:<br><b>Fee Simple</b><br>Legal Desc:                        | 8611185                                                                                                                                                                                                                                                         | Zoning:<br><b>R-C1</b>                                                                                                                                                                                                                                                                                                                                                                          | Remarks                                                                                                                                                                                                                                                                                                                                                 |                                                                                                                                                                                                                                                                                                                 |                                                                                                                                                                                                                                                                                                                                                                                                                                                                                                                                                        |
| Pub Rmks:<br>Inclusions:<br>Property Listed By:                   | Fish Creek Park at you<br>Though this home has<br>this home is inviting y<br>kitchen appliances, A/<br>new carpet flooring, so<br>home offers. The main<br>windows, a beautifully<br>huge tile shower, and<br>level to be flooded wit<br>you are in your own pr | ar back gate - outdoor adventure a<br>had some updates, there is still re-<br>rou to add your own flair and creat<br>C added 2 yrs ago, 2 furnaces repl<br>everal new windows, new light fixt<br>of floor features a stunning great ro<br>y renovated laundry room, and mo<br>free-standing soaker tub, offering<br>th natural light., a gas fireplace, a<br>rivate park! The massive pie-shape | awaits! This location couldn't be mo<br>oom for your personal touch to ma<br>te lasting memories in a space that<br>laced 5yrs ago, hot water on dema<br>tures and so much more. Step insid<br>oom with arched windows, a forma<br>ore. Upstairs, you will find 4 spacio<br>g a peaceful retreat at the end of th<br>forced walkout to the lower-rear p | ore ideal offering close proxin<br>the it truly yours. With its tim<br>t reflects your unique style. R<br>and installed 3 yrs ago, new si<br>de the inviting foyer, under s<br>I dining room, a kitchen, a liv<br>us bedrooms including the pr<br>he day. The sprawling basem<br>batio, a 5th bedroom, and a fu | -sac, sitting on a massive pie-shaped lot with<br>mity to schools, shopping, dining, and more.<br>heless charm and potential for customization,<br>Recent updates to the home include new<br>hingles in 2022, new vinyl plank, and brand<br>boaring ceilings, and feel the warmth this<br>ving room with fireplace and hexagon<br>rimary suite with a spa-like ensuite with a<br>ent offers large windows allowing the lower<br>ull bathroom. Outside, you will feel as though<br>ground-level deck and a sunken patio plus a<br>ober Pebble Coating". |