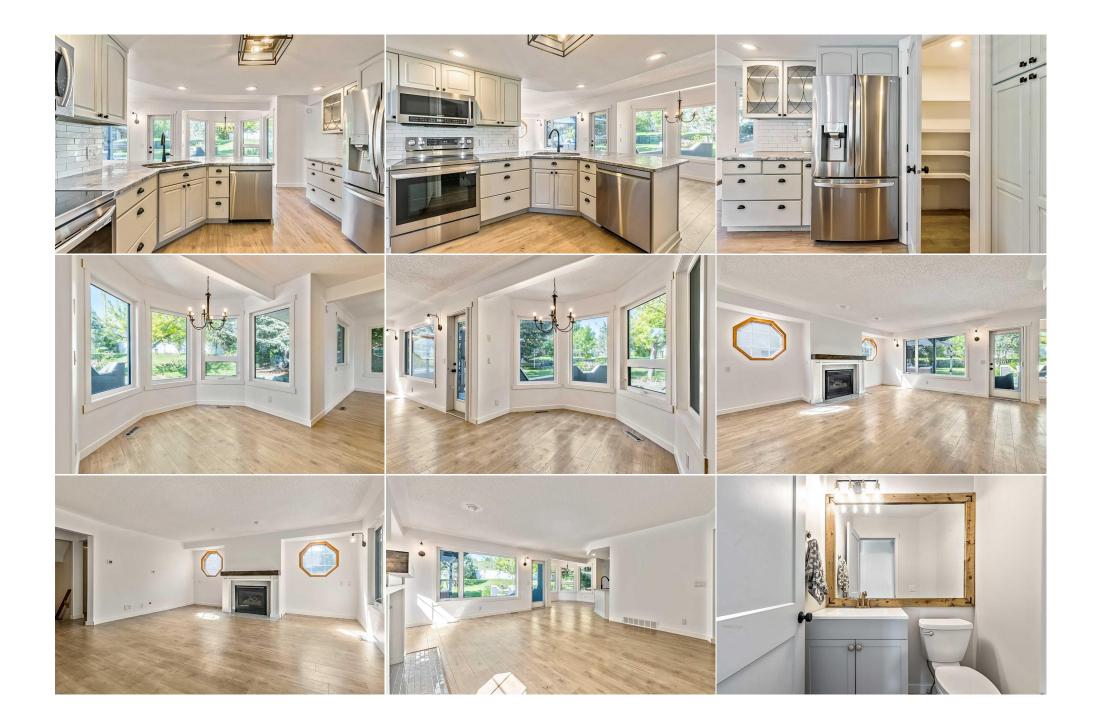

| Game Room<br>Furnace/Utility Room<br>5pc Bathroom<br>3pc Bathroom | Basement<br>Basement<br>Second<br>Basement                                                                                                                                                                                                                      | 11`3" x 13`0"<br>10`0" x 12`6"<br>4`11" x 10`9"<br>4`11" x 8`11"                                                                                                                                                                                                                                                                                                                                | Storage<br>2pc Bathroom<br>5pc Ensuite bath<br>Legal/Tax/Financial                                                                                                                                                                                                                                                                                      | Basement<br>Main<br>Second                                                                                                                                                                                                                                                                                      | 5`3" x 10`6"<br>4`4" x 4`11"<br>7`6" x 16`6"                                                                                                                                                                                                                                                                                                                                                                                                                                                                                                           |
|-------------------------------------------------------------------|-----------------------------------------------------------------------------------------------------------------------------------------------------------------------------------------------------------------------------------------------------------------|-------------------------------------------------------------------------------------------------------------------------------------------------------------------------------------------------------------------------------------------------------------------------------------------------------------------------------------------------------------------------------------------------|---------------------------------------------------------------------------------------------------------------------------------------------------------------------------------------------------------------------------------------------------------------------------------------------------------------------------------------------------------|-----------------------------------------------------------------------------------------------------------------------------------------------------------------------------------------------------------------------------------------------------------------------------------------------------------------|--------------------------------------------------------------------------------------------------------------------------------------------------------------------------------------------------------------------------------------------------------------------------------------------------------------------------------------------------------------------------------------------------------------------------------------------------------------------------------------------------------------------------------------------------------|
| Title:<br><b>Fee Simple</b><br>Legal Desc:                        | 8611185                                                                                                                                                                                                                                                         | Zoning:<br><b>R-C1</b>                                                                                                                                                                                                                                                                                                                                                                          | Remarks                                                                                                                                                                                                                                                                                                                                                 |                                                                                                                                                                                                                                                                                                                 |                                                                                                                                                                                                                                                                                                                                                                                                                                                                                                                                                        |
| Pub Rmks:<br>Inclusions:<br>Property Listed By:                   | Fish Creek Park at you<br>Though this home has<br>this home is inviting y<br>kitchen appliances, A/<br>new carpet flooring, so<br>home offers. The main<br>windows, a beautifully<br>huge tile shower, and<br>level to be flooded wit<br>you are in your own pr | ar back gate - outdoor adventure a<br>had some updates, there is still re-<br>rou to add your own flair and creat<br>C added 2 yrs ago, 2 furnaces repl<br>everal new windows, new light fixt<br>of floor features a stunning great ro<br>y renovated laundry room, and mo<br>free-standing soaker tub, offering<br>th natural light., a gas fireplace, a<br>rivate park! The massive pie-shape | awaits! This location couldn't be mo<br>oom for your personal touch to ma<br>te lasting memories in a space that<br>laced 5yrs ago, hot water on dema<br>tures and so much more. Step insid<br>oom with arched windows, a forma<br>ore. Upstairs, you will find 4 spacio<br>g a peaceful retreat at the end of th<br>forced walkout to the lower-rear p | ore ideal offering close proxin<br>the it truly yours. With its tim<br>t reflects your unique style. R<br>and installed 3 yrs ago, new si<br>de the inviting foyer, under s<br>I dining room, a kitchen, a liv<br>us bedrooms including the pr<br>he day. The sprawling basem<br>batio, a 5th bedroom, and a fu | -sac, sitting on a massive pie-shaped lot with<br>mity to schools, shopping, dining, and more.<br>heless charm and potential for customization,<br>Recent updates to the home include new<br>hingles in 2022, new vinyl plank, and brand<br>boaring ceilings, and feel the warmth this<br>ving room with fireplace and hexagon<br>rimary suite with a spa-like ensuite with a<br>ent offers large windows allowing the lower<br>ull bathroom. Outside, you will feel as though<br>ground-level deck and a sunken patio plus a<br>ober Pebble Coating". |