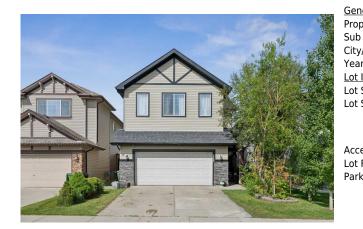

## 118 EVERGLEN Crescent, Calgary T2Y 0G5

| MLS®#:  | A2142452 | Area:   | Evergreen | Listing<br>Date: | 06/20/24       | List Price: \$769,000      |
|---------|----------|---------|-----------|------------------|----------------|----------------------------|
| Status: | Active   | County: | Calgary   | Change:          | -\$30k, 02-Jul | Association: Fort McMurray |

| eneral Information   | <u>1</u>                                                                              |                   |           | DOM           |           |
|----------------------|---------------------------------------------------------------------------------------|-------------------|-----------|---------------|-----------|
| ор Туре:             | Residential                                                                           |                   |           | 12            |           |
| b Type:              | Detached                                                                              |                   |           | <u>Layout</u> |           |
| ty/Town:             | Calgary                                                                               | Finished Floor Ar | <u>ea</u> | Beds:         | 5 (3 2 )  |
| ar Built:            | 2007                                                                                  | Abv Sqft:         | 2,361     | Baths:        | 3.5 (3 1) |
| <u>t Information</u> |                                                                                       | Low Sqft:         |           | Style:        | 2 Storey  |
| t Sz Ar:             | 3,896 sqft                                                                            | Ttl Sqft:         | 2,361     |               |           |
| t Shape:             |                                                                                       |                   |           | Parking       |           |
|                      |                                                                                       |                   |           | Ttl Park:     | 4         |
|                      |                                                                                       |                   |           | Garage Sz:    | 2         |
| cess:                |                                                                                       |                   |           |               |           |
| t Feat:<br>rk Feat:  | Back Yard,Backs on to Park/Green Space,No Neighbours Behind<br>Double Garage Attached |                   |           |               |           |