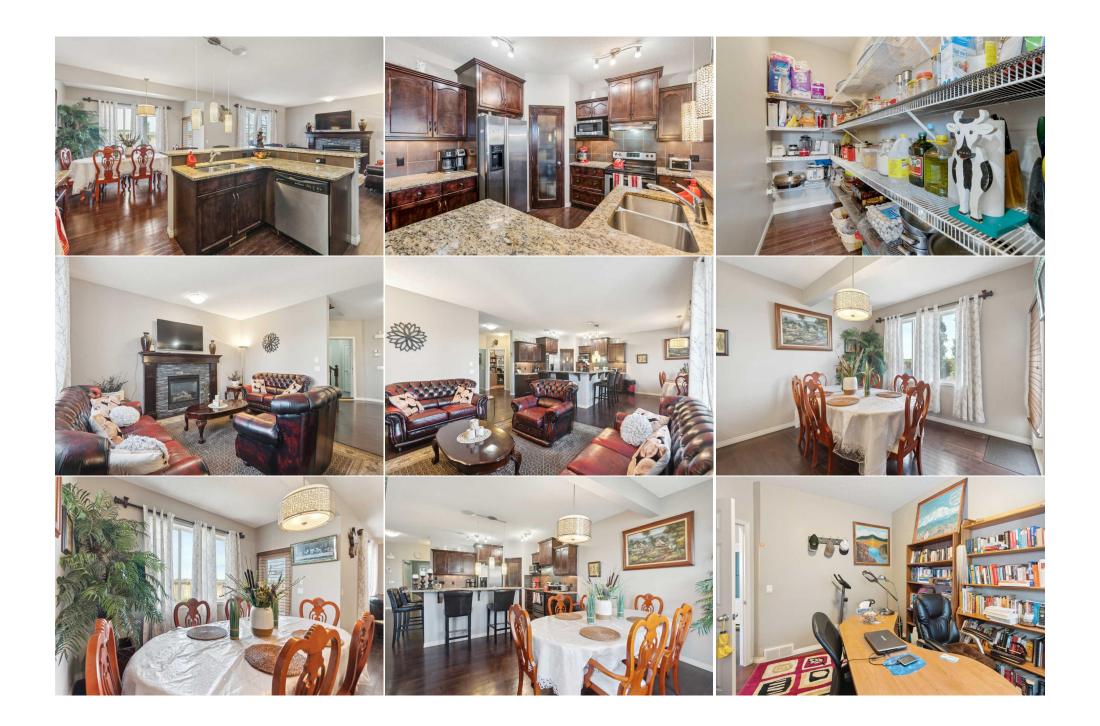

Utilities and Features

| Roof:Asphalt ShingleHeating:Forced Air,Natural GasSewer:Ext Feat:Private Yard                                         |           |                                                  | Flooring:<br>Carpet,Hardwood,Tile<br>Water Source:<br>Fnd/Bsmt:<br>Poured Concrete | Stone, Vinyl Siding, Wood Frame<br>Flooring:<br>Carpet, Hardwood, Tile<br>Water Source:<br>Fnd/Bsmt: |                 |  |  |
|-----------------------------------------------------------------------------------------------------------------------|-----------|--------------------------------------------------|------------------------------------------------------------------------------------|------------------------------------------------------------------------------------------------------|-----------------|--|--|
| Kitchen Appl:                                                                                                         |           | r,Electric Stove,Garage Control(s),Refrigerator, | •                                                                                  |                                                                                                      |                 |  |  |
| Int Feat: Breakfast Bar,Double Vanity,Granite Counters,Open Floorplan,Pantry,Vaulted Ceiling(s),Wet Bar<br>Utilities: |           |                                                  |                                                                                    |                                                                                                      |                 |  |  |
| Room Information                                                                                                      |           |                                                  |                                                                                    |                                                                                                      |                 |  |  |
| Room                                                                                                                  | Level     | Dimensions                                       | <u>Room</u>                                                                        | Level                                                                                                | Dimensions      |  |  |
| Foyer                                                                                                                 | Main      | 8`6" x 6`0"                                      | Kitchen                                                                            | Main                                                                                                 | 12`5" x 11`3"   |  |  |
| Dining Room                                                                                                           | Main      | 12`5" x 11`5"                                    | Living Room                                                                        | Main                                                                                                 | 14`8" x 14`0"   |  |  |
| Office                                                                                                                | Main      | 11`8" x 9`2"                                     | Mud Room                                                                           | Main                                                                                                 | 8`5" x 3`8"     |  |  |
| 2pc Bathroom                                                                                                          | Main      | 5`1" x 4`11"                                     | Bonus Room                                                                         | Upper                                                                                                | 20`11" x 11`11" |  |  |
| Laundry                                                                                                               | Upper     | 8`7" x 5`9"                                      | Bedroom - Primary                                                                  | Upper                                                                                                | 14`3" x 12`11"  |  |  |
| 5pc Ensuite ba                                                                                                        | ith Upper | 13`11" x 11`5"                                   | Bedroom                                                                            | Upper                                                                                                | 11`3" x 10`0"   |  |  |
| 4pc Bathroom                                                                                                          | Upper     | 11`8" x 5`6"                                     | Bedroom                                                                            | Upper                                                                                                | 11`3" x 10`0"   |  |  |

| Bedroom<br>4pc Bathroom<br>Living Room          | Basement<br>Basement<br>Basement                                                                                                                                                                                                                                                                                                                                                                                                                                                                                                                                                                                                                                                                                                                                                                                                                                                                                                                                                                                                                                                                                                                                                                                                                                                                                                                                                                                                                        | 14`1" x 11`11"<br>10`11" x 4`11"<br>14`4" x 13`5" | Bedroom<br>Kitchen<br>Storage<br>Legal/Tax/Financial | Basement<br>Basement<br>Basement | 11`0" x 8`11"<br>10`3" x 6`8"<br>12`1" x 11`1" |  |  |
|-------------------------------------------------|---------------------------------------------------------------------------------------------------------------------------------------------------------------------------------------------------------------------------------------------------------------------------------------------------------------------------------------------------------------------------------------------------------------------------------------------------------------------------------------------------------------------------------------------------------------------------------------------------------------------------------------------------------------------------------------------------------------------------------------------------------------------------------------------------------------------------------------------------------------------------------------------------------------------------------------------------------------------------------------------------------------------------------------------------------------------------------------------------------------------------------------------------------------------------------------------------------------------------------------------------------------------------------------------------------------------------------------------------------------------------------------------------------------------------------------------------------|---------------------------------------------------|------------------------------------------------------|----------------------------------|------------------------------------------------|--|--|
| Title:<br><b>Fee Simple</b><br>Legal Desc:      | 0613282                                                                                                                                                                                                                                                                                                                                                                                                                                                                                                                                                                                                                                                                                                                                                                                                                                                                                                                                                                                                                                                                                                                                                                                                                                                                                                                                                                                                                                                 | Zoning:<br><b>R-1N</b>                            | Remarks                                              |                                  |                                                |  |  |
| Pub Rmks:<br>Inclusions:<br>Property Listed By: | Currently one of the only homes in Evergreen with an illegal SUITE for your guests or teenagers! With a total of 5 bedrooms, and over 3,200 sqft of total living space<br>- this property really has it all. Hardwood floors throughout most of the main level and a warm color palette. The kitchen, dining and living rooms are open, creating<br>a great space for entertaining. Granite counters with a breakfast bar and corner pantry, open dining area and cozy living room with a gas fireplace. A den (would<br>also make a great office or playroom) and 2 piece powder room complete the main level. Upstairs you will find 3 good sized bedrooms, including the primary with 5<br>piece ensuite! The other 2 bedrooms share a jack & jill bath and the laundry room with a sink is conveniently located on this level as well! We can't forget the<br>spacious bonus room with a wet bar and vaulted ceilings for yet another great entertaining space - also ideal for family movie night! The basement is fully finished<br>with two more bedrooms and another 4 piece bathroom and the illegal suite!! The West facing backyard is fully fenced with a large deck, very private and there are<br>no neighbors behind! This home is steps from schools, parks, shopping, public transit, minutes to Fish Creek Park and has fantastic access to Stoney Trail and Fish<br>Creek Blvd. Come check this one out today!<br>None<br>eXp Realty |                                                   |                                                      |                                  |                                                |  |  |