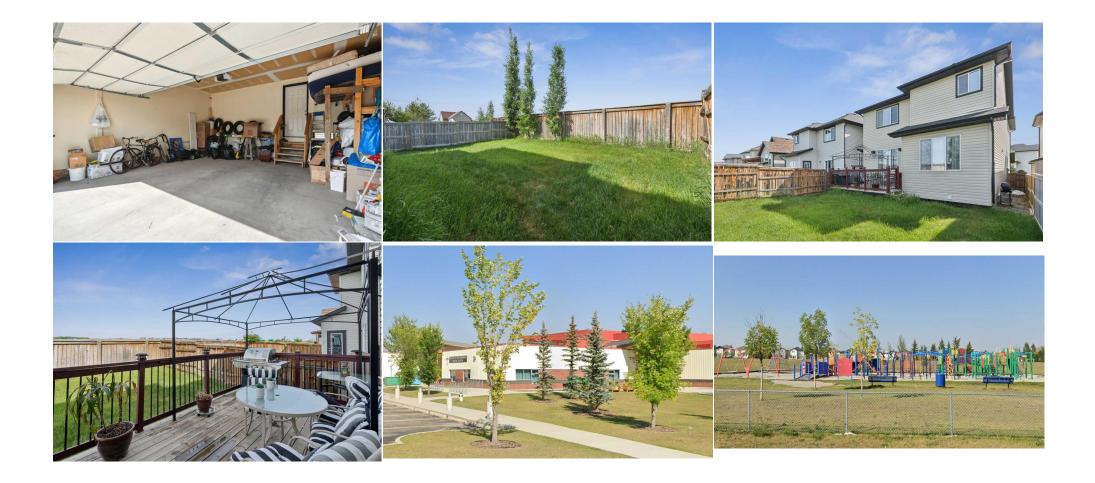

| eneral Information   | <u>1</u>                                                                              |                   |           | DOM           |           |
|----------------------|---------------------------------------------------------------------------------------|-------------------|-----------|---------------|-----------|
| ор Туре:             | Residential                                                                           |                   |           | 12            |           |
| b Type:              | Detached                                                                              |                   |           | <u>Layout</u> |           |
| ty/Town:             | Calgary                                                                               | Finished Floor Ar | <u>ea</u> | Beds:         | 5 (3 2 )  |
| ar Built:            | 2007                                                                                  | Abv Sqft:         | 2,361     | Baths:        | 3.5 (3 1) |
| <u>t Information</u> |                                                                                       | Low Sqft:         |           | Style:        | 2 Storey  |
| t Sz Ar:             | 3,896 sqft                                                                            | Ttl Sqft:         | 2,361     |               |           |
| t Shape:             |                                                                                       |                   |           | Parking       |           |
|                      |                                                                                       |                   |           | Ttl Park:     | 4         |
|                      |                                                                                       |                   |           | Garage Sz:    | 2         |
| cess:                |                                                                                       |                   |           |               |           |
| t Feat:<br>rk Feat:  | Back Yard,Backs on to Park/Green Space,No Neighbours Behind<br>Double Garage Attached |                   |           |               |           |

| Bedroom<br>4pc Bathroom<br>Living Room          | Basement<br>Basement<br>Basement                                                                                                                                                                                                                                                                                                                                                                                                                                                                                                                                                                                                                                                                                                                                                                                                                                                                                                                                                                                                                                                                                                                                                                                                                                                                                                                                                                                                                        | 14`1" x 11`11"<br>10`11" x 4`11"<br>14`4" x 13`5" | Bedroom<br>Kitchen<br>Storage<br>Legal/Tax/Financial | Basement<br>Basement<br>Basement | 11`0" x 8`11"<br>10`3" x 6`8"<br>12`1" x 11`1" |  |  |
|-------------------------------------------------|---------------------------------------------------------------------------------------------------------------------------------------------------------------------------------------------------------------------------------------------------------------------------------------------------------------------------------------------------------------------------------------------------------------------------------------------------------------------------------------------------------------------------------------------------------------------------------------------------------------------------------------------------------------------------------------------------------------------------------------------------------------------------------------------------------------------------------------------------------------------------------------------------------------------------------------------------------------------------------------------------------------------------------------------------------------------------------------------------------------------------------------------------------------------------------------------------------------------------------------------------------------------------------------------------------------------------------------------------------------------------------------------------------------------------------------------------------|---------------------------------------------------|------------------------------------------------------|----------------------------------|------------------------------------------------|--|--|
| Title:<br><b>Fee Simple</b><br>Legal Desc:      | 0613282                                                                                                                                                                                                                                                                                                                                                                                                                                                                                                                                                                                                                                                                                                                                                                                                                                                                                                                                                                                                                                                                                                                                                                                                                                                                                                                                                                                                                                                 | Zoning:<br><b>R-1N</b>                            | Remarks                                              |                                  |                                                |  |  |
| Pub Rmks:<br>Inclusions:<br>Property Listed By: | Currently one of the only homes in Evergreen with an illegal SUITE for your guests or teenagers! With a total of 5 bedrooms, and over 3,200 sqft of total living space<br>- this property really has it all. Hardwood floors throughout most of the main level and a warm color palette. The kitchen, dining and living rooms are open, creating<br>a great space for entertaining. Granite counters with a breakfast bar and corner pantry, open dining area and cozy living room with a gas fireplace. A den (would<br>also make a great office or playroom) and 2 piece powder room complete the main level. Upstairs you will find 3 good sized bedrooms, including the primary with 5<br>piece ensuite! The other 2 bedrooms share a jack & jill bath and the laundry room with a sink is conveniently located on this level as well! We can't forget the<br>spacious bonus room with a wet bar and vaulted ceilings for yet another great entertaining space - also ideal for family movie night! The basement is fully finished<br>with two more bedrooms and another 4 piece bathroom and the illegal suite!! The West facing backyard is fully fenced with a large deck, very private and there are<br>no neighbors behind! This home is steps from schools, parks, shopping, public transit, minutes to Fish Creek Park and has fantastic access to Stoney Trail and Fish<br>Creek Blvd. Come check this one out today!<br>None<br>eXp Realty |                                                   |                                                      |                                  |                                                |  |  |