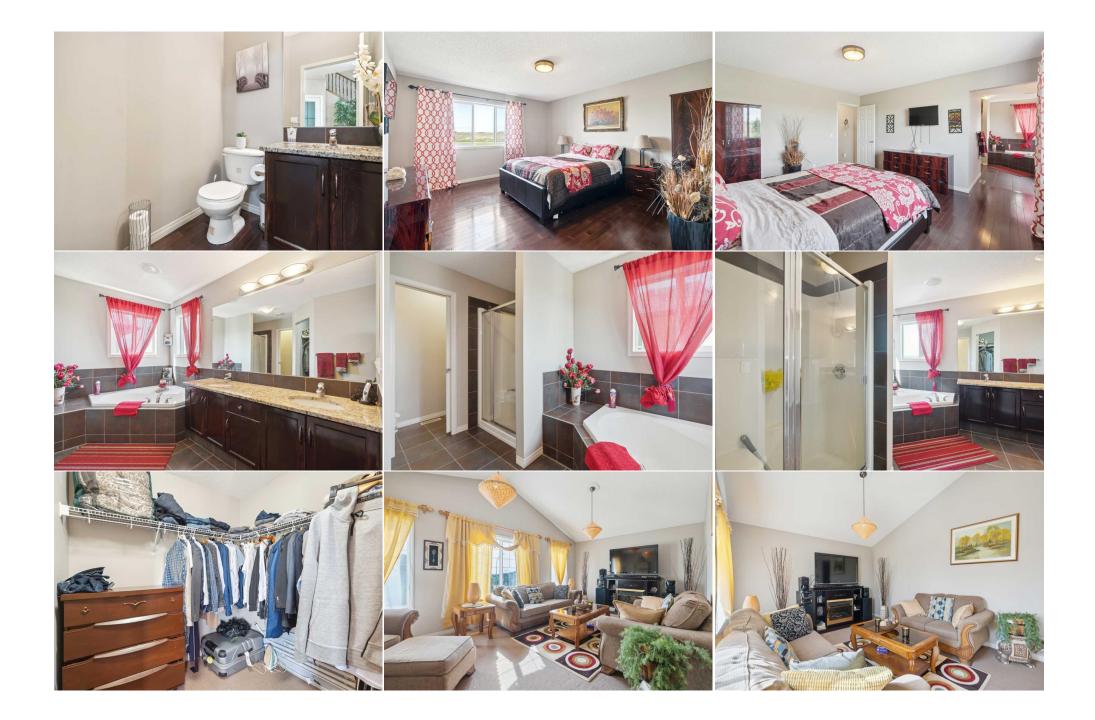

Utilities and Features

| Roof:Asphalt ShingleHeating:Forced Air,Natural GasSewer:Ext Feat:Private Yard                                         |           |                                                  | Flooring:<br>Carpet,Hardwood,Tile<br>Water Source:<br>Fnd/Bsmt:<br>Poured Concrete | Stone, Vinyl Siding, Wood Frame<br>Flooring:<br>Carpet, Hardwood, Tile<br>Water Source:<br>Fnd/Bsmt: |                 |  |  |
|-----------------------------------------------------------------------------------------------------------------------|-----------|--------------------------------------------------|------------------------------------------------------------------------------------|------------------------------------------------------------------------------------------------------|-----------------|--|--|
| Kitchen Appl:                                                                                                         |           | r,Electric Stove,Garage Control(s),Refrigerator, | •                                                                                  |                                                                                                      |                 |  |  |
| Int Feat: Breakfast Bar,Double Vanity,Granite Counters,Open Floorplan,Pantry,Vaulted Ceiling(s),Wet Bar<br>Utilities: |           |                                                  |                                                                                    |                                                                                                      |                 |  |  |
| Room Information                                                                                                      |           |                                                  |                                                                                    |                                                                                                      |                 |  |  |
| Room                                                                                                                  | Level     | Dimensions                                       | <u>Room</u>                                                                        | Level                                                                                                | Dimensions      |  |  |
| Foyer                                                                                                                 | Main      | 8`6" x 6`0"                                      | Kitchen                                                                            | Main                                                                                                 | 12`5" x 11`3"   |  |  |
| Dining Room                                                                                                           | Main      | 12`5" x 11`5"                                    | Living Room                                                                        | Main                                                                                                 | 14`8" x 14`0"   |  |  |
| Office                                                                                                                | Main      | 11`8" x 9`2"                                     | Mud Room                                                                           | Main                                                                                                 | 8`5" x 3`8"     |  |  |
| 2pc Bathroom                                                                                                          | Main      | 5`1" x 4`11"                                     | Bonus Room                                                                         | Upper                                                                                                | 20`11" x 11`11" |  |  |
| Laundry                                                                                                               | Upper     | 8`7" x 5`9"                                      | Bedroom - Primary                                                                  | Upper                                                                                                | 14`3" x 12`11"  |  |  |
| 5pc Ensuite ba                                                                                                        | ith Upper | 13`11" x 11`5"                                   | Bedroom                                                                            | Upper                                                                                                | 11`3" x 10`0"   |  |  |
| 4pc Bathroom                                                                                                          | Upper     | 11`8" x 5`6"                                     | Bedroom                                                                            | Upper                                                                                                | 11`3" x 10`0"   |  |  |

| Bedroom<br>4pc Bathroom<br>Living Room          | Basement<br>Basement<br>Basement                                                                                                                                                                                                                                                                                                                                                                                                                                                                                                                                                                                                                                                                                                                                                                                                                                                                                                                                                                                                                                                                                                                                                                                                                                                                                                                                                                                                                        | 14`1" x 11`11"<br>10`11" x 4`11"<br>14`4" x 13`5" | Bedroom<br>Kitchen<br>Storage<br>Legal/Tax/Financial | Basement<br>Basement<br>Basement | 11`0" x 8`11"<br>10`3" x 6`8"<br>12`1" x 11`1" |  |  |
|-------------------------------------------------|---------------------------------------------------------------------------------------------------------------------------------------------------------------------------------------------------------------------------------------------------------------------------------------------------------------------------------------------------------------------------------------------------------------------------------------------------------------------------------------------------------------------------------------------------------------------------------------------------------------------------------------------------------------------------------------------------------------------------------------------------------------------------------------------------------------------------------------------------------------------------------------------------------------------------------------------------------------------------------------------------------------------------------------------------------------------------------------------------------------------------------------------------------------------------------------------------------------------------------------------------------------------------------------------------------------------------------------------------------------------------------------------------------------------------------------------------------|---------------------------------------------------|------------------------------------------------------|----------------------------------|------------------------------------------------|--|--|
| Title:<br><b>Fee Simple</b><br>Legal Desc:      | 0613282                                                                                                                                                                                                                                                                                                                                                                                                                                                                                                                                                                                                                                                                                                                                                                                                                                                                                                                                                                                                                                                                                                                                                                                                                                                                                                                                                                                                                                                 | Zoning:<br><b>R-1N</b>                            | Remarks                                              |                                  |                                                |  |  |
| Pub Rmks:<br>Inclusions:<br>Property Listed By: | Currently one of the only homes in Evergreen with an illegal SUITE for your guests or teenagers! With a total of 5 bedrooms, and over 3,200 sqft of total living space<br>- this property really has it all. Hardwood floors throughout most of the main level and a warm color palette. The kitchen, dining and living rooms are open, creating<br>a great space for entertaining. Granite counters with a breakfast bar and corner pantry, open dining area and cozy living room with a gas fireplace. A den (would<br>also make a great office or playroom) and 2 piece powder room complete the main level. Upstairs you will find 3 good sized bedrooms, including the primary with 5<br>piece ensuite! The other 2 bedrooms share a jack & jill bath and the laundry room with a sink is conveniently located on this level as well! We can't forget the<br>spacious bonus room with a wet bar and vaulted ceilings for yet another great entertaining space - also ideal for family movie night! The basement is fully finished<br>with two more bedrooms and another 4 piece bathroom and the illegal suite!! The West facing backyard is fully fenced with a large deck, very private and there are<br>no neighbors behind! This home is steps from schools, parks, shopping, public transit, minutes to Fish Creek Park and has fantastic access to Stoney Trail and Fish<br>Creek Blvd. Come check this one out today!<br>None<br>eXp Realty |                                                   |                                                      |                                  |                                                |  |  |