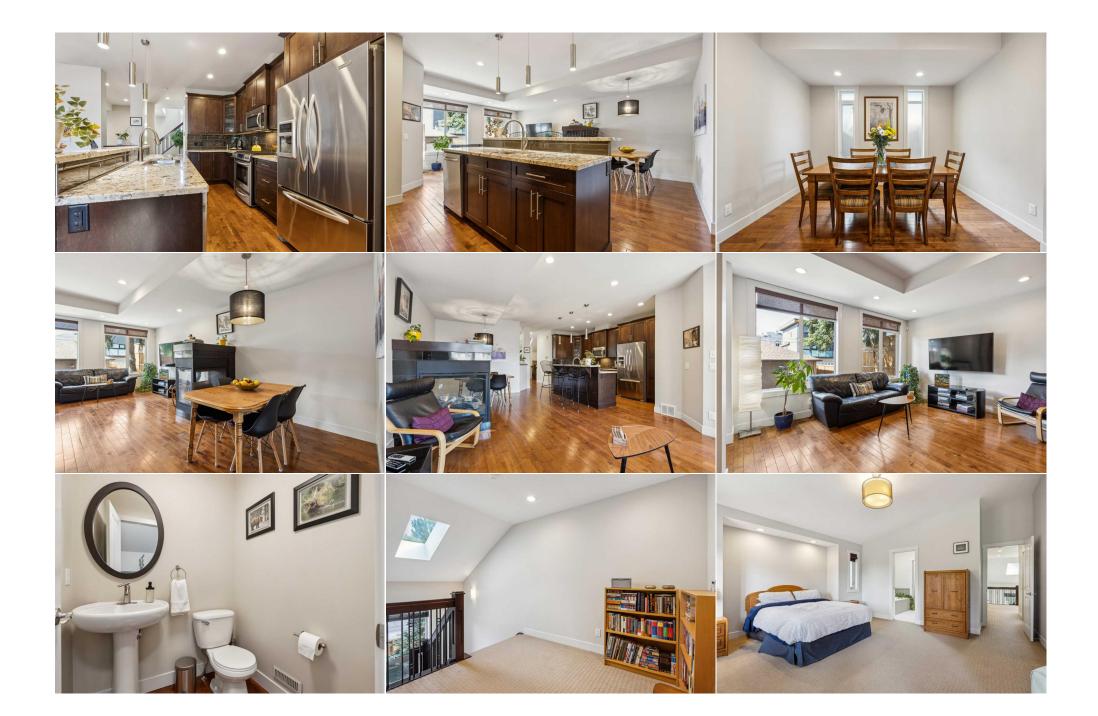

| Bedroom<br>Furnace/Utility Room                                                                                                                                                                                                                                                                                                                                                                                                                                                                                                                                                                                                                                                                                                                                                                                                                                                                                                                                                                                                                                                                                                                                                                                                                                                                                                                                                                                                                                                                                            | Basement<br>Basement | 13`4" x 12`5"<br>5`5" x 12`10" | Game Room           | Basement | 19`1" x 23`5" |
|----------------------------------------------------------------------------------------------------------------------------------------------------------------------------------------------------------------------------------------------------------------------------------------------------------------------------------------------------------------------------------------------------------------------------------------------------------------------------------------------------------------------------------------------------------------------------------------------------------------------------------------------------------------------------------------------------------------------------------------------------------------------------------------------------------------------------------------------------------------------------------------------------------------------------------------------------------------------------------------------------------------------------------------------------------------------------------------------------------------------------------------------------------------------------------------------------------------------------------------------------------------------------------------------------------------------------------------------------------------------------------------------------------------------------------------------------------------------------------------------------------------------------|----------------------|--------------------------------|---------------------|----------|---------------|
| Furnace/othicy Room                                                                                                                                                                                                                                                                                                                                                                                                                                                                                                                                                                                                                                                                                                                                                                                                                                                                                                                                                                                                                                                                                                                                                                                                                                                                                                                                                                                                                                                                                                        | Dasement             | 5 5 X 12 10                    | Legal/Tax/Financial |          |               |
| Title:                                                                                                                                                                                                                                                                                                                                                                                                                                                                                                                                                                                                                                                                                                                                                                                                                                                                                                                                                                                                                                                                                                                                                                                                                                                                                                                                                                                                                                                                                                                     |                      | Zoning:                        |                     |          |               |
| Fee Simple                                                                                                                                                                                                                                                                                                                                                                                                                                                                                                                                                                                                                                                                                                                                                                                                                                                                                                                                                                                                                                                                                                                                                                                                                                                                                                                                                                                                                                                                                                                 | 1112122              | R-C2                           |                     |          |               |
| Legal Desc:                                                                                                                                                                                                                                                                                                                                                                                                                                                                                                                                                                                                                                                                                                                                                                                                                                                                                                                                                                                                                                                                                                                                                                                                                                                                                                                                                                                                                                                                                                                | 1112122              |                                | Remarks             |          |               |
| Pub Rmks: Welcome to your stunning half duplex in the heart of Marda Loop! This spacious home offers nearly 1900 SQ FT above grade and over 2700 SQ FT of fully developed living space, providing ample room for comfortable living and entertaining. On the main floor, you'll find a welcoming entry, an open-concept kitchen with gas a a living area with a cozy fireplace, and a convenient powder room. The upstairs features a 2-bedroom layout, while the fully finished basement includes an additional bedroom, making it perfect for families or those needing extra space. The primary suite is exceptionally spacious, providing a luxurious retreat. The finished basement is a highlight, boasting a bar area for hosting gatherings and a large living area for quiet movie nights at home. Step outside to discover a fantastic backyard with a hot tub, ideal for relaxing or entertaining guests. The double car detached garage offers convenience and additional storage, while the newly fenced front yard provides extra space for pets or family members to enjoy. Located in the vibrant Marda Loop community, you'll be surrounded by a var of stores, bars, and restaurants, all within walking distance. Plus, you're just minutes away from downtown Calgary, offering the best of urban living with a neighborhood feel. Don't miss the opportunity to own this remarkable property in one of Calgary's most sought-after locations!   Inclusions: Hot Tub   Property Listed By: Real Broker |                      |                                |                     |          |               |