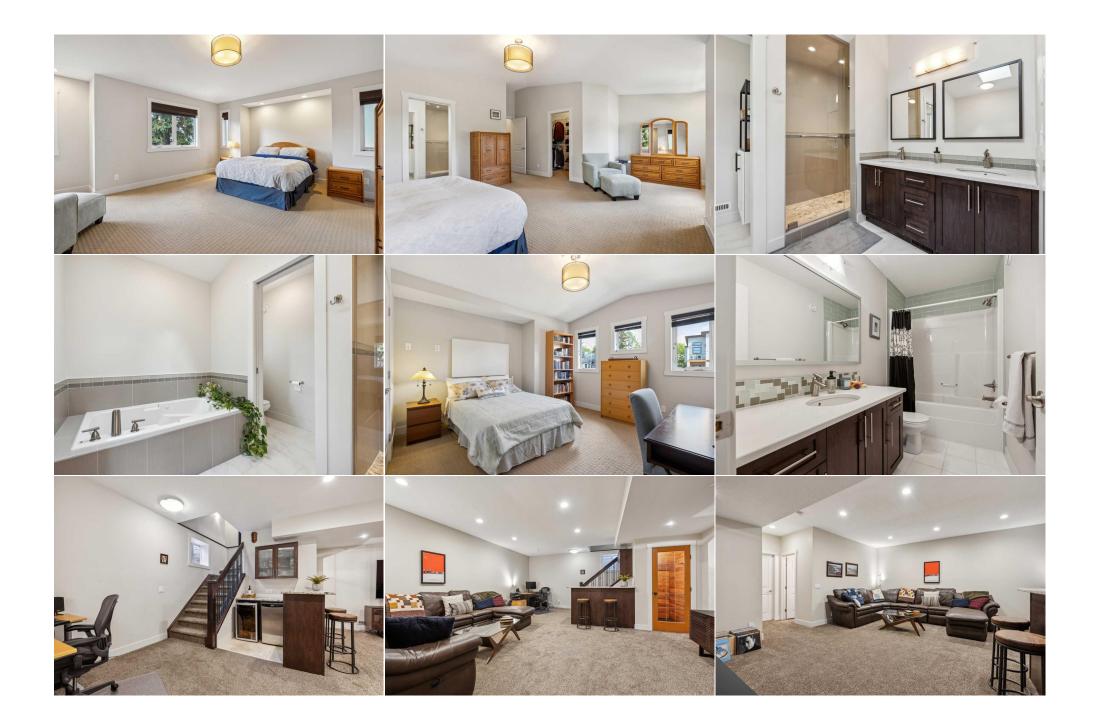

| Bedroom<br>Furnace/Utility Room                                                                                                                                                                                                                                                                                                                                                                                                                                                                                                                                                                                                                                                                                                                                                                                                                                                                                                                                                                                                                                                                                                                                                                                                                                                                                                                                                                                                                                                                                            | Basement<br>Basement | 13`4" x 12`5"<br>5`5" x 12`10" | Game Room           | Basement | 19`1" x 23`5" |
|----------------------------------------------------------------------------------------------------------------------------------------------------------------------------------------------------------------------------------------------------------------------------------------------------------------------------------------------------------------------------------------------------------------------------------------------------------------------------------------------------------------------------------------------------------------------------------------------------------------------------------------------------------------------------------------------------------------------------------------------------------------------------------------------------------------------------------------------------------------------------------------------------------------------------------------------------------------------------------------------------------------------------------------------------------------------------------------------------------------------------------------------------------------------------------------------------------------------------------------------------------------------------------------------------------------------------------------------------------------------------------------------------------------------------------------------------------------------------------------------------------------------------|----------------------|--------------------------------|---------------------|----------|---------------|
| Furnace/othicy Room                                                                                                                                                                                                                                                                                                                                                                                                                                                                                                                                                                                                                                                                                                                                                                                                                                                                                                                                                                                                                                                                                                                                                                                                                                                                                                                                                                                                                                                                                                        | Dasement             | 5 5 X 12 10                    | Legal/Tax/Financial |          |               |
| Title:                                                                                                                                                                                                                                                                                                                                                                                                                                                                                                                                                                                                                                                                                                                                                                                                                                                                                                                                                                                                                                                                                                                                                                                                                                                                                                                                                                                                                                                                                                                     |                      | Zoning:                        |                     |          |               |
| Fee Simple                                                                                                                                                                                                                                                                                                                                                                                                                                                                                                                                                                                                                                                                                                                                                                                                                                                                                                                                                                                                                                                                                                                                                                                                                                                                                                                                                                                                                                                                                                                 | 1112122              | R-C2                           |                     |          |               |
| Legal Desc:                                                                                                                                                                                                                                                                                                                                                                                                                                                                                                                                                                                                                                                                                                                                                                                                                                                                                                                                                                                                                                                                                                                                                                                                                                                                                                                                                                                                                                                                                                                | 1112122              |                                | Remarks             |          |               |
| Pub Rmks: Welcome to your stunning half duplex in the heart of Marda Loop! This spacious home offers nearly 1900 SQ FT above grade and over 2700 SQ FT of fully developed living space, providing ample room for comfortable living and entertaining. On the main floor, you'll find a welcoming entry, an open-concept kitchen with gas a a living area with a cozy fireplace, and a convenient powder room. The upstairs features a 2-bedroom layout, while the fully finished basement includes an additional bedroom, making it perfect for families or those needing extra space. The primary suite is exceptionally spacious, providing a luxurious retreat. The finished basement is a highlight, boasting a bar area for hosting gatherings and a large living area for quiet movie nights at home. Step outside to discover a fantastic backyard with a hot tub, ideal for relaxing or entertaining guests. The double car detached garage offers convenience and additional storage, while the newly fenced front yard provides extra space for pets or family members to enjoy. Located in the vibrant Marda Loop community, you'll be surrounded by a var of stores, bars, and restaurants, all within walking distance. Plus, you're just minutes away from downtown Calgary, offering the best of urban living with a neighborhood feel. Don't miss the opportunity to own this remarkable property in one of Calgary's most sought-after locations!   Inclusions: Hot Tub   Property Listed By: Real Broker |                      |                                |                     |          |               |