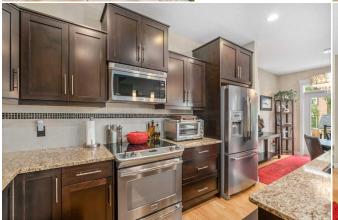

Fnd/Bsmt: **Poured Concrete** 

Flooring:

Bar Fridge, Central Air Conditioner, Dishwasher, Dryer, Electric Range, Garage Control(s), Microwave, Microwave Hood Fan, Refrigerator, Washer, Window Coverings, Wine Kitchen Appl:

Refrigerator

Int Feat: Bar, Bathroom Rough-in, Chandelier, Double Vanity, Granite Counters, Kitchen Island, No Smoking Home, Open Floorplan, Pantry, Recessed Lighting, Tray Ceiling(s)

Utilities: **Room Information** 