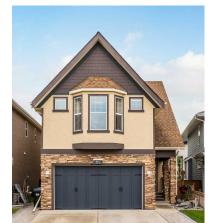

## 462 MAHOGANY Terrace, Calgary T3M 0X3

Sewer:

06/20/24 List Price: **\$835,000** MLS®#: A2142568 Area: Mahogany Listing

Status: **Active** Calgary None Association: Fort McMurray County: Change:

Date:

**General Information** 

Prop Type: Residential Sub Type: Detached City/Town: Calgary Finished Floor Area

Year Built: 2011 Abv Saft: Low Sqft: **Lot Information** 

3,993 sqft

Ttl Sqft: 2,153

2,153

Ttl Park: 4 2 Garage Sz:

3 (3)

3.0 (2 2)

2 Storey

DOM

<u>Layout</u>

Beds:

Baths:

Style:

**Parking** 

10