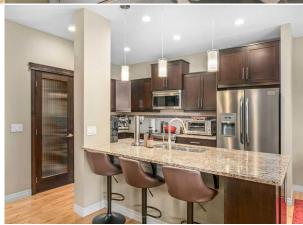

Refrigerator

Int Feat: Bar, Bathroom Rough-in, Chandelier, Double Vanity, Granite Counters, Kitchen Island, No Smoking Home, Open Floorplan, Pantry, Recessed Lighting, Tray Ceiling(s)

Utilities: **Room Information** 