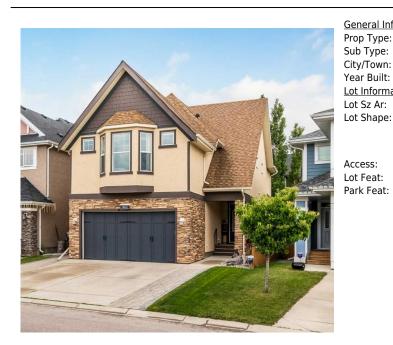

## 462 MAHOGANY Terrace, Calgary T3M 0X3

Sewer:

06/20/24 List Price: **\$835,000** MLS®#: A2142568 Area: Mahogany Listing

Status: **Active** Calgary None Association: Fort McMurray County: Change:

Date:

**General Information** 

Prop Type: Residential Sub Type: Detached City/Town: Calgary Finished Floor Area

Year Built: 2011 Abv Saft: Low Sqft: **Lot Information** 

3,993 sqft

Ttl Sqft: 2,153

2,153

Ttl Park: 4 2 Garage Sz:

3 (3)

3.0 (2 2)

2 Storey

DOM

<u>Layout</u>

Beds:

Baths:

Style:

**Parking** 

10

Back Yard, Close to Clubhouse, Few Trees, Gazebo, Front Yard, Lawn, Landscaped, Street Lighting, Private

**Double Garage Attached** 

## **Utilities and Features**

Roof: **Asphalt Shingle** Construction:

**Forced Air** Stone, Stucco, Wood Frame Heating:

**BBQ** gas line, Private Yard Carpet, Hardwood, Vinyl Plank Ext Feat:

Water Source: