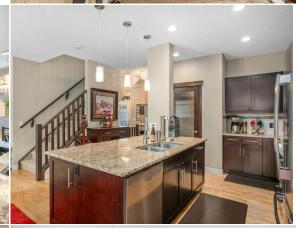

Refrigerator

Int Feat: Bar, Bathroom Rough-in, Chandelier, Double Vanity, Granite Counters, Kitchen Island, No Smoking Home, Open Floorplan, Pantry, Recessed Lighting, Tray Ceiling(s)

Utilities: **Room Information** 