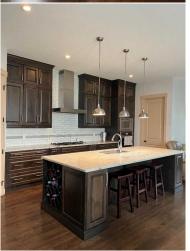

## **Room Information**

| Pub Rmks:               | Viewing starts on Saturday, June 22nd. This is a rare found infill in the sought after community-Renfrew. It has a big yard which provides an opportunity to park an RV if you wish. Insulated double car garage. There is a vegetable garden at the side and a beautiful flower garden in the front. The house boasts 2428 square foot above grade space which provides room for a growing family. It is located in the city center only 2 minutes to highway 1 and 2 and a half hour walk to down town. It is close to schools of all levels. Direct bus to University of Calgary. The house offers four spacious bedrooms - three have walk-in closets. The main floor has a grand open floor plan. The huge kitchen has ceiling height wood cabinets and a giant island. All countertops are granite. Upstairs you will have a luxury master bedroom which boasts a huge balcony where you can appreciate the fire works show from down town. The giant walk-in closet has its own island. The other features of the |                                         |                     |                             |                                    |
|-------------------------|--------------------------------------------------------------------------------------------------------------------------------------------------------------------------------------------------------------------------------------------------------------------------------------------------------------------------------------------------------------------------------------------------------------------------------------------------------------------------------------------------------------------------------------------------------------------------------------------------------------------------------------------------------------------------------------------------------------------------------------------------------------------------------------------------------------------------------------------------------------------------------------------------------------------------------------------------------------------------------------------------------------------------|-----------------------------------------|---------------------|-----------------------------|------------------------------------|
| D. h. D. elle           | Remarks                                                                                                                                                                                                                                                                                                                                                                                                                                                                                                                                                                                                                                                                                                                                                                                                                                                                                                                                                                                                                  |                                         |                     |                             |                                    |
| Legal Desc:             | 1610526                                                                                                                                                                                                                                                                                                                                                                                                                                                                                                                                                                                                                                                                                                                                                                                                                                                                                                                                                                                                                  |                                         |                     |                             |                                    |
| Fee Simple              |                                                                                                                                                                                                                                                                                                                                                                                                                                                                                                                                                                                                                                                                                                                                                                                                                                                                                                                                                                                                                          | RC-2                                    |                     |                             |                                    |
| Title:                  |                                                                                                                                                                                                                                                                                                                                                                                                                                                                                                                                                                                                                                                                                                                                                                                                                                                                                                                                                                                                                          | Zoning:                                 |                     |                             |                                    |
|                         |                                                                                                                                                                                                                                                                                                                                                                                                                                                                                                                                                                                                                                                                                                                                                                                                                                                                                                                                                                                                                          |                                         | Legal/Tax/Financial |                             |                                    |
| Cold Room/Cellar        | Basement                                                                                                                                                                                                                                                                                                                                                                                                                                                                                                                                                                                                                                                                                                                                                                                                                                                                                                                                                                                                                 | 9`1" x 7`1"                             | 4pc Bathroom        | Basement                    | 9`7" x 5`7"                        |
| Bedroom                 | Basement                                                                                                                                                                                                                                                                                                                                                                                                                                                                                                                                                                                                                                                                                                                                                                                                                                                                                                                                                                                                                 | 14`7" x 14`1"                           | Walk-In Closet      | Basement                    | 9`9" x 5`7"                        |
| Dinette                 | Basement                                                                                                                                                                                                                                                                                                                                                                                                                                                                                                                                                                                                                                                                                                                                                                                                                                                                                                                                                                                                                 | 8`9" x 5`4"                             | Kitchenette         | Basement                    | 9`2" x 9`2"                        |
| Walk-In Closet          | Second                                                                                                                                                                                                                                                                                                                                                                                                                                                                                                                                                                                                                                                                                                                                                                                                                                                                                                                                                                                                                   | 5`11" x 5`1"                            | Hobby Room          | Basement                    | 19`10" x 17`7"                     |
| Bedroom                 | Second                                                                                                                                                                                                                                                                                                                                                                                                                                                                                                                                                                                                                                                                                                                                                                                                                                                                                                                                                                                                                   | 12`3" x 9`4"                            | 4pc Ensuite bath    | Second                      | 9`6" x 5`11"                       |
| Laundry                 | Second                                                                                                                                                                                                                                                                                                                                                                                                                                                                                                                                                                                                                                                                                                                                                                                                                                                                                                                                                                                                                   | 9`9" x 5`10"                            | Bedroom             | Second                      | 14`0" x 10`4"                      |
| Balcony                 | Second                                                                                                                                                                                                                                                                                                                                                                                                                                                                                                                                                                                                                                                                                                                                                                                                                                                                                                                                                                                                                   | 21`4" x 3`8"                            | Walk-In Closet      | Second                      | 11`3" x 9`9"                       |
| Bedroom - Primary       | Second                                                                                                                                                                                                                                                                                                                                                                                                                                                                                                                                                                                                                                                                                                                                                                                                                                                                                                                                                                                                                   | 19`6" x 12`7"                           | 5pc Ensuite bath    | Second                      | 13`8" x 8`11"                      |
| Mud Room                | Main                                                                                                                                                                                                                                                                                                                                                                                                                                                                                                                                                                                                                                                                                                                                                                                                                                                                                                                                                                                                                     | 8`9" x 6`2"                             | 2pc Bathroom        | Main                        | 5`10" x 5`4"                       |
| Kitchen                 | Main                                                                                                                                                                                                                                                                                                                                                                                                                                                                                                                                                                                                                                                                                                                                                                                                                                                                                                                                                                                                                     | 19`10" x 10`8"                          | Pantry              | Main                        | 4`5" x 4`0"                        |
| Dining Room             | Main                                                                                                                                                                                                                                                                                                                                                                                                                                                                                                                                                                                                                                                                                                                                                                                                                                                                                                                                                                                                                     | 15`2" x 9`9"                            | Family Room         | Main                        | 13 3 X 12 2<br>14`4" x 10`4"       |
| <u>Room</u><br>Entrance | <u>Level</u><br><b>Main</b>                                                                                                                                                                                                                                                                                                                                                                                                                                                                                                                                                                                                                                                                                                                                                                                                                                                                                                                                                                                              | <u>Dimensions</u><br><b>8`8" x 6`6"</b> | Room<br>Living Room | <u>Level</u><br><b>Main</b> | <u>Dimensions</u><br>15`3" x 12`2" |