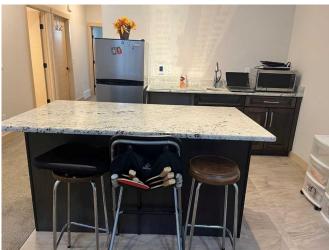

Int Feat: Bar, Central Vacuum, Double Vanity, Granite Counters, High Ceilings, Kitchen Island, No Animal Home, No Smoking Home, Open Floorplan, Pantry, Skylight(s), Sump

Pump(s), Walk-In Closet(s)

Utilities: