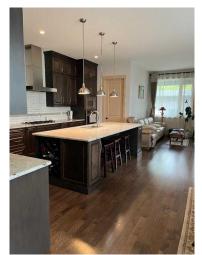

## **Room Information**

| Pub Rmks:               | Viewing starts on Saturday, June 22nd. This is a rare found infill in the sought after community-Renfrew. It has a big yard which provides an opportunity to park an RV if you wish. Insulated double car garage. There is a vegetable garden at the side and a beautiful flower garden in the front. The house boasts 2428 square foot above grade space which provides room for a growing family. It is located in the city center only 2 minutes to highway 1 and 2 and a half hour walk to down town. It is close to schools of all levels. Direct bus to University of Calgary. The house offers four spacious bedrooms - three have walk-in closets. The main floor has a grand open floor plan. The huge kitchen has ceiling height wood cabinets and a giant island. All countertops are granite. Upstairs you will have a luxury master bedroom which boasts a huge balcony where you can appreciate the fire works show from down town. The giant walk-in closet has its own island. The other features of the |                                         |                     |                             |                                    |
|-------------------------|--------------------------------------------------------------------------------------------------------------------------------------------------------------------------------------------------------------------------------------------------------------------------------------------------------------------------------------------------------------------------------------------------------------------------------------------------------------------------------------------------------------------------------------------------------------------------------------------------------------------------------------------------------------------------------------------------------------------------------------------------------------------------------------------------------------------------------------------------------------------------------------------------------------------------------------------------------------------------------------------------------------------------|-----------------------------------------|---------------------|-----------------------------|------------------------------------|
| D. h. D. elle           | Remarks                                                                                                                                                                                                                                                                                                                                                                                                                                                                                                                                                                                                                                                                                                                                                                                                                                                                                                                                                                                                                  |                                         |                     |                             |                                    |
| Legal Desc:             | 1610526                                                                                                                                                                                                                                                                                                                                                                                                                                                                                                                                                                                                                                                                                                                                                                                                                                                                                                                                                                                                                  |                                         |                     |                             |                                    |
| Fee Simple              |                                                                                                                                                                                                                                                                                                                                                                                                                                                                                                                                                                                                                                                                                                                                                                                                                                                                                                                                                                                                                          | RC-2                                    |                     |                             |                                    |
| Title:                  |                                                                                                                                                                                                                                                                                                                                                                                                                                                                                                                                                                                                                                                                                                                                                                                                                                                                                                                                                                                                                          | Zoning:                                 |                     |                             |                                    |
|                         |                                                                                                                                                                                                                                                                                                                                                                                                                                                                                                                                                                                                                                                                                                                                                                                                                                                                                                                                                                                                                          |                                         | Legal/Tax/Financial |                             |                                    |
| Cold Room/Cellar        | Basement                                                                                                                                                                                                                                                                                                                                                                                                                                                                                                                                                                                                                                                                                                                                                                                                                                                                                                                                                                                                                 | 9`1" x 7`1"                             | 4pc Bathroom        | Basement                    | 9`7" x 5`7"                        |
| Bedroom                 | Basement                                                                                                                                                                                                                                                                                                                                                                                                                                                                                                                                                                                                                                                                                                                                                                                                                                                                                                                                                                                                                 | 14`7" x 14`1"                           | Walk-In Closet      | Basement                    | 9`9" x 5`7"                        |
| Dinette                 | Basement                                                                                                                                                                                                                                                                                                                                                                                                                                                                                                                                                                                                                                                                                                                                                                                                                                                                                                                                                                                                                 | 8`9" x 5`4"                             | Kitchenette         | Basement                    | 9`2" x 9`2"                        |
| Walk-In Closet          | Second                                                                                                                                                                                                                                                                                                                                                                                                                                                                                                                                                                                                                                                                                                                                                                                                                                                                                                                                                                                                                   | 5`11" x 5`1"                            | Hobby Room          | Basement                    | 19`10" x 17`7"                     |
| Bedroom                 | Second                                                                                                                                                                                                                                                                                                                                                                                                                                                                                                                                                                                                                                                                                                                                                                                                                                                                                                                                                                                                                   | 12`3" x 9`4"                            | 4pc Ensuite bath    | Second                      | 9`6" x 5`11"                       |
| Laundry                 | Second                                                                                                                                                                                                                                                                                                                                                                                                                                                                                                                                                                                                                                                                                                                                                                                                                                                                                                                                                                                                                   | 9`9" x 5`10"                            | Bedroom             | Second                      | 14`0" x 10`4"                      |
| Balcony                 | Second                                                                                                                                                                                                                                                                                                                                                                                                                                                                                                                                                                                                                                                                                                                                                                                                                                                                                                                                                                                                                   | 21`4" x 3`8"                            | Walk-In Closet      | Second                      | 11`3" x 9`9"                       |
| Bedroom - Primary       | Second                                                                                                                                                                                                                                                                                                                                                                                                                                                                                                                                                                                                                                                                                                                                                                                                                                                                                                                                                                                                                   | 19`6" x 12`7"                           | 5pc Ensuite bath    | Second                      | 13`8" x 8`11"                      |
| Mud Room                | Main                                                                                                                                                                                                                                                                                                                                                                                                                                                                                                                                                                                                                                                                                                                                                                                                                                                                                                                                                                                                                     | 8`9" x 6`2"                             | 2pc Bathroom        | Main                        | 5`10" x 5`4"                       |
| Kitchen                 | Main                                                                                                                                                                                                                                                                                                                                                                                                                                                                                                                                                                                                                                                                                                                                                                                                                                                                                                                                                                                                                     | 19`10" x 10`8"                          | Pantry              | Main                        | 4`5" x 4`0"                        |
| Dining Room             | Main                                                                                                                                                                                                                                                                                                                                                                                                                                                                                                                                                                                                                                                                                                                                                                                                                                                                                                                                                                                                                     | 15`2" x 9`9"                            | Family Room         | Main                        | 13 3 X 12 2<br>14`4" x 10`4"       |
| <u>Room</u><br>Entrance | <u>Level</u><br><b>Main</b>                                                                                                                                                                                                                                                                                                                                                                                                                                                                                                                                                                                                                                                                                                                                                                                                                                                                                                                                                                                              | <u>Dimensions</u><br><b>8`8" x 6`6"</b> | Room<br>Living Room | <u>Level</u><br><b>Main</b> | <u>Dimensions</u><br>15`3" x 12`2" |