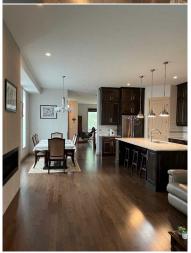

## **Room Information**

| Pub Rmks:               | Viewing starts on Saturday, June 22nd. This is a rare found infill in the sought after community-Renfrew. It has a big yard which provides an opportunity to park an RV if you wish. Insulated double car garage. There is a vegetable garden at the side and a beautiful flower garden in the front. The house boasts 2428 square foot above grade space which provides room for a growing family. It is located in the city center only 2 minutes to highway 1 and 2 and a half hour walk to down town. It is close to schools of all levels. Direct bus to University of Calgary. The house offers four spacious bedrooms - three have walk-in closets. The main floor has a grand open floor plan. The huge kitchen has ceiling height wood cabinets and a giant island. All countertops are granite. Upstairs you will have a luxury master bedroom which boasts a huge balcony where you can appreciate the fire works show from down town. The giant walk-in closet has its own island. The other features of the |                                         |                     |                             |                                    |
|-------------------------|--------------------------------------------------------------------------------------------------------------------------------------------------------------------------------------------------------------------------------------------------------------------------------------------------------------------------------------------------------------------------------------------------------------------------------------------------------------------------------------------------------------------------------------------------------------------------------------------------------------------------------------------------------------------------------------------------------------------------------------------------------------------------------------------------------------------------------------------------------------------------------------------------------------------------------------------------------------------------------------------------------------------------|-----------------------------------------|---------------------|-----------------------------|------------------------------------|
| D. h. D. elle           | Remarks                                                                                                                                                                                                                                                                                                                                                                                                                                                                                                                                                                                                                                                                                                                                                                                                                                                                                                                                                                                                                  |                                         |                     |                             |                                    |
| Legal Desc:             | 1610526                                                                                                                                                                                                                                                                                                                                                                                                                                                                                                                                                                                                                                                                                                                                                                                                                                                                                                                                                                                                                  |                                         |                     |                             |                                    |
| Fee Simple              |                                                                                                                                                                                                                                                                                                                                                                                                                                                                                                                                                                                                                                                                                                                                                                                                                                                                                                                                                                                                                          | RC-2                                    |                     |                             |                                    |
| Title:                  |                                                                                                                                                                                                                                                                                                                                                                                                                                                                                                                                                                                                                                                                                                                                                                                                                                                                                                                                                                                                                          | Zoning:                                 |                     |                             |                                    |
|                         |                                                                                                                                                                                                                                                                                                                                                                                                                                                                                                                                                                                                                                                                                                                                                                                                                                                                                                                                                                                                                          |                                         | Legal/Tax/Financial |                             |                                    |
| Cold Room/Cellar        | Basement                                                                                                                                                                                                                                                                                                                                                                                                                                                                                                                                                                                                                                                                                                                                                                                                                                                                                                                                                                                                                 | 9`1" x 7`1"                             | 4pc Bathroom        | Basement                    | 9`7" x 5`7"                        |
| Bedroom                 | Basement                                                                                                                                                                                                                                                                                                                                                                                                                                                                                                                                                                                                                                                                                                                                                                                                                                                                                                                                                                                                                 | 14`7" x 14`1"                           | Walk-In Closet      | Basement                    | 9`9" x 5`7"                        |
| Dinette                 | Basement                                                                                                                                                                                                                                                                                                                                                                                                                                                                                                                                                                                                                                                                                                                                                                                                                                                                                                                                                                                                                 | 8`9" x 5`4"                             | Kitchenette         | Basement                    | 9`2" x 9`2"                        |
| Walk-In Closet          | Second                                                                                                                                                                                                                                                                                                                                                                                                                                                                                                                                                                                                                                                                                                                                                                                                                                                                                                                                                                                                                   | 5`11" x 5`1"                            | Hobby Room          | Basement                    | 19`10" x 17`7"                     |
| Bedroom                 | Second                                                                                                                                                                                                                                                                                                                                                                                                                                                                                                                                                                                                                                                                                                                                                                                                                                                                                                                                                                                                                   | 12`3" x 9`4"                            | 4pc Ensuite bath    | Second                      | 9`6" x 5`11"                       |
| Laundry                 | Second                                                                                                                                                                                                                                                                                                                                                                                                                                                                                                                                                                                                                                                                                                                                                                                                                                                                                                                                                                                                                   | 9`9" x 5`10"                            | Bedroom             | Second                      | 14`0" x 10`4"                      |
| Balcony                 | Second                                                                                                                                                                                                                                                                                                                                                                                                                                                                                                                                                                                                                                                                                                                                                                                                                                                                                                                                                                                                                   | 21`4" x 3`8"                            | Walk-In Closet      | Second                      | 11`3" x 9`9"                       |
| Bedroom - Primary       | Second                                                                                                                                                                                                                                                                                                                                                                                                                                                                                                                                                                                                                                                                                                                                                                                                                                                                                                                                                                                                                   | 19`6" x 12`7"                           | 5pc Ensuite bath    | Second                      | 13`8" x 8`11"                      |
| Mud Room                | Main                                                                                                                                                                                                                                                                                                                                                                                                                                                                                                                                                                                                                                                                                                                                                                                                                                                                                                                                                                                                                     | 8`9" x 6`2"                             | 2pc Bathroom        | Main                        | 5`10" x 5`4"                       |
| Kitchen                 | Main                                                                                                                                                                                                                                                                                                                                                                                                                                                                                                                                                                                                                                                                                                                                                                                                                                                                                                                                                                                                                     | 19`10" x 10`8"                          | Pantry              | Main                        | 4`5" x 4`0"                        |
| Dining Room             | Main                                                                                                                                                                                                                                                                                                                                                                                                                                                                                                                                                                                                                                                                                                                                                                                                                                                                                                                                                                                                                     | 15`2" x 9`9"                            | Family Room         | Main                        | 13 3 X 12 2<br>14`4" x 10`4"       |
| <u>Room</u><br>Entrance | <u>Level</u><br><b>Main</b>                                                                                                                                                                                                                                                                                                                                                                                                                                                                                                                                                                                                                                                                                                                                                                                                                                                                                                                                                                                              | <u>Dimensions</u><br><b>8`8" x 6`6"</b> | Room<br>Living Room | <u>Level</u><br><b>Main</b> | <u>Dimensions</u><br>15`3" x 12`2" |