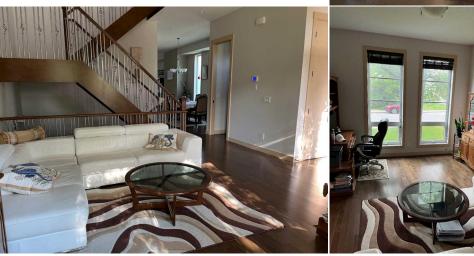

## **Room Information**

| Pub Rmks:               | Viewing starts on Saturday, June 22nd. This is a rare found infill in the sought after community-Renfrew. It has a big yard which provides an opportunity to park an RV if you wish. Insulated double car garage. There is a vegetable garden at the side and a beautiful flower garden in the front. The house boasts 2428 square foot above grade space which provides room for a growing family. It is located in the city center only 2 minutes to highway 1 and 2 and a half hour walk to down town. It is close to schools of all levels. Direct bus to University of Calgary. The house offers four spacious bedrooms - three have walk-in closets. The main floor has a grand open floor plan. The huge kitchen has ceiling height wood cabinets and a giant island. All countertops are granite. Upstairs you will have a luxury master bedroom which boasts a huge balcony where you can appreciate the fire works show from down town. The giant walk-in closet has its own island. The other features of the |                                         |                     |                             |                                    |
|-------------------------|--------------------------------------------------------------------------------------------------------------------------------------------------------------------------------------------------------------------------------------------------------------------------------------------------------------------------------------------------------------------------------------------------------------------------------------------------------------------------------------------------------------------------------------------------------------------------------------------------------------------------------------------------------------------------------------------------------------------------------------------------------------------------------------------------------------------------------------------------------------------------------------------------------------------------------------------------------------------------------------------------------------------------|-----------------------------------------|---------------------|-----------------------------|------------------------------------|
| D. h. D. elle           | Remarks                                                                                                                                                                                                                                                                                                                                                                                                                                                                                                                                                                                                                                                                                                                                                                                                                                                                                                                                                                                                                  |                                         |                     |                             |                                    |
| Legal Desc:             | 1610526                                                                                                                                                                                                                                                                                                                                                                                                                                                                                                                                                                                                                                                                                                                                                                                                                                                                                                                                                                                                                  |                                         |                     |                             |                                    |
| Fee Simple              |                                                                                                                                                                                                                                                                                                                                                                                                                                                                                                                                                                                                                                                                                                                                                                                                                                                                                                                                                                                                                          | RC-2                                    |                     |                             |                                    |
| Title:                  |                                                                                                                                                                                                                                                                                                                                                                                                                                                                                                                                                                                                                                                                                                                                                                                                                                                                                                                                                                                                                          | Zoning:                                 |                     |                             |                                    |
|                         |                                                                                                                                                                                                                                                                                                                                                                                                                                                                                                                                                                                                                                                                                                                                                                                                                                                                                                                                                                                                                          |                                         | Legal/Tax/Financial |                             |                                    |
| Cold Room/Cellar        | Basement                                                                                                                                                                                                                                                                                                                                                                                                                                                                                                                                                                                                                                                                                                                                                                                                                                                                                                                                                                                                                 | 9`1" x 7`1"                             | 4pc Bathroom        | Basement                    | 9`7" x 5`7"                        |
| Bedroom                 | Basement                                                                                                                                                                                                                                                                                                                                                                                                                                                                                                                                                                                                                                                                                                                                                                                                                                                                                                                                                                                                                 | 14`7" x 14`1"                           | Walk-In Closet      | Basement                    | 9`9" x 5`7"                        |
| Dinette                 | Basement                                                                                                                                                                                                                                                                                                                                                                                                                                                                                                                                                                                                                                                                                                                                                                                                                                                                                                                                                                                                                 | 8`9" x 5`4"                             | Kitchenette         | Basement                    | 9`2" x 9`2"                        |
| Walk-In Closet          | Second                                                                                                                                                                                                                                                                                                                                                                                                                                                                                                                                                                                                                                                                                                                                                                                                                                                                                                                                                                                                                   | 5`11" x 5`1"                            | Hobby Room          | Basement                    | 19`10" x 17`7"                     |
| Bedroom                 | Second                                                                                                                                                                                                                                                                                                                                                                                                                                                                                                                                                                                                                                                                                                                                                                                                                                                                                                                                                                                                                   | 12`3" x 9`4"                            | 4pc Ensuite bath    | Second                      | 9`6" x 5`11"                       |
| Laundry                 | Second                                                                                                                                                                                                                                                                                                                                                                                                                                                                                                                                                                                                                                                                                                                                                                                                                                                                                                                                                                                                                   | 9`9" x 5`10"                            | Bedroom             | Second                      | 14`0" x 10`4"                      |
| Balcony                 | Second                                                                                                                                                                                                                                                                                                                                                                                                                                                                                                                                                                                                                                                                                                                                                                                                                                                                                                                                                                                                                   | 21`4" x 3`8"                            | Walk-In Closet      | Second                      | 11`3" x 9`9"                       |
| Bedroom - Primary       | Second                                                                                                                                                                                                                                                                                                                                                                                                                                                                                                                                                                                                                                                                                                                                                                                                                                                                                                                                                                                                                   | 19`6" x 12`7"                           | 5pc Ensuite bath    | Second                      | 13`8" x 8`11"                      |
| Mud Room                | Main                                                                                                                                                                                                                                                                                                                                                                                                                                                                                                                                                                                                                                                                                                                                                                                                                                                                                                                                                                                                                     | 8`9" x 6`2"                             | 2pc Bathroom        | Main                        | 5`10" x 5`4"                       |
| Kitchen                 | Main                                                                                                                                                                                                                                                                                                                                                                                                                                                                                                                                                                                                                                                                                                                                                                                                                                                                                                                                                                                                                     | 19`10" x 10`8"                          | Pantry              | Main                        | 4`5" x 4`0"                        |
| Dining Room             | Main                                                                                                                                                                                                                                                                                                                                                                                                                                                                                                                                                                                                                                                                                                                                                                                                                                                                                                                                                                                                                     | 15`2" x 9`9"                            | Family Room         | Main                        | 13 3 X 12 2<br>14`4" x 10`4"       |
| <u>Room</u><br>Entrance | <u>Level</u><br><b>Main</b>                                                                                                                                                                                                                                                                                                                                                                                                                                                                                                                                                                                                                                                                                                                                                                                                                                                                                                                                                                                              | <u>Dimensions</u><br><b>8`8" x 6`6"</b> | Room<br>Living Room | <u>Level</u><br><b>Main</b> | <u>Dimensions</u><br>15`3" x 12`2" |