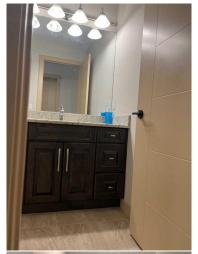

Int Feat: Bar, Central Vacuum, Double Vanity, Granite Counters, High Ceilings, Kitchen Island, No Animal Home, No Smoking Home, Open Floorplan, Pantry, Skylight(s), Sump

Pump(s), Walk-In Closet(s)

Utilities: