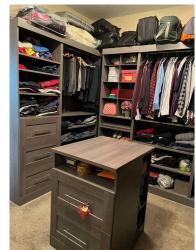

Int Feat: Bar, Central Vacuum, Double Vanity, Granite Counters, High Ceilings, Kitchen Island, No Animal Home, No Smoking Home, Open Floorplan, Pantry, Skylight(s), Sump

Pump(s), Walk-In Closet(s)

Utilities: