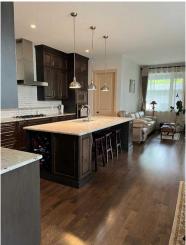

## **Room Information**

| Pub Rmks:               | Viewing starts on Saturday, June 22nd. This is a rare found infill in the sought after community-Renfrew. It has a big yard which provides an opportunity to park an RV if you wish. Insulated double car garage. There is a vegetable garden at the side and a beautiful flower garden in the front. The house boasts 2428 square foot above grade space which provides room for a growing family. It is located in the city center only 2 minutes to highway 1 and 2 and a half hour walk to down town. It is close to schools of all levels. Direct bus to University of Calgary. The house offers four spacious bedrooms - three have walk-in closets. The main floor has a grand open floor plan. The huge kitchen has ceiling height wood cabinets and a giant island. All countertops are granite. Upstairs you will have a luxury master bedroom which boasts a huge balcony where you can appreciate the fire works show from down town. The giant walk-in closet has its own island. The other features of the |                                         |                     |                             |                                    |
|-------------------------|--------------------------------------------------------------------------------------------------------------------------------------------------------------------------------------------------------------------------------------------------------------------------------------------------------------------------------------------------------------------------------------------------------------------------------------------------------------------------------------------------------------------------------------------------------------------------------------------------------------------------------------------------------------------------------------------------------------------------------------------------------------------------------------------------------------------------------------------------------------------------------------------------------------------------------------------------------------------------------------------------------------------------|-----------------------------------------|---------------------|-----------------------------|------------------------------------|
| D. h. D. elle           | Remarks                                                                                                                                                                                                                                                                                                                                                                                                                                                                                                                                                                                                                                                                                                                                                                                                                                                                                                                                                                                                                  |                                         |                     |                             |                                    |
| Legal Desc:             | 1610526                                                                                                                                                                                                                                                                                                                                                                                                                                                                                                                                                                                                                                                                                                                                                                                                                                                                                                                                                                                                                  |                                         |                     |                             |                                    |
| Fee Simple              |                                                                                                                                                                                                                                                                                                                                                                                                                                                                                                                                                                                                                                                                                                                                                                                                                                                                                                                                                                                                                          | RC-2                                    |                     |                             |                                    |
| Title:                  |                                                                                                                                                                                                                                                                                                                                                                                                                                                                                                                                                                                                                                                                                                                                                                                                                                                                                                                                                                                                                          | Zoning:                                 |                     |                             |                                    |
|                         |                                                                                                                                                                                                                                                                                                                                                                                                                                                                                                                                                                                                                                                                                                                                                                                                                                                                                                                                                                                                                          |                                         | Legal/Tax/Financial |                             |                                    |
| Cold Room/Cellar        | Basement                                                                                                                                                                                                                                                                                                                                                                                                                                                                                                                                                                                                                                                                                                                                                                                                                                                                                                                                                                                                                 | 9`1" x 7`1"                             | 4pc Bathroom        | Basement                    | 9`7" x 5`7"                        |
| Bedroom                 | Basement                                                                                                                                                                                                                                                                                                                                                                                                                                                                                                                                                                                                                                                                                                                                                                                                                                                                                                                                                                                                                 | 14`7" x 14`1"                           | Walk-In Closet      | Basement                    | 9`9" x 5`7"                        |
| Dinette                 | Basement                                                                                                                                                                                                                                                                                                                                                                                                                                                                                                                                                                                                                                                                                                                                                                                                                                                                                                                                                                                                                 | 8`9" x 5`4"                             | Kitchenette         | Basement                    | 9`2" x 9`2"                        |
| Walk-In Closet          | Second                                                                                                                                                                                                                                                                                                                                                                                                                                                                                                                                                                                                                                                                                                                                                                                                                                                                                                                                                                                                                   | 5`11" x 5`1"                            | Hobby Room          | Basement                    | 19`10" x 17`7"                     |
| Bedroom                 | Second                                                                                                                                                                                                                                                                                                                                                                                                                                                                                                                                                                                                                                                                                                                                                                                                                                                                                                                                                                                                                   | 12`3" x 9`4"                            | 4pc Ensuite bath    | Second                      | 9`6" x 5`11"                       |
| Laundry                 | Second                                                                                                                                                                                                                                                                                                                                                                                                                                                                                                                                                                                                                                                                                                                                                                                                                                                                                                                                                                                                                   | 9`9" x 5`10"                            | Bedroom             | Second                      | 14`0" x 10`4"                      |
| Balcony                 | Second                                                                                                                                                                                                                                                                                                                                                                                                                                                                                                                                                                                                                                                                                                                                                                                                                                                                                                                                                                                                                   | 21`4" x 3`8"                            | Walk-In Closet      | Second                      | 11`3" x 9`9"                       |
| Bedroom - Primary       | Second                                                                                                                                                                                                                                                                                                                                                                                                                                                                                                                                                                                                                                                                                                                                                                                                                                                                                                                                                                                                                   | 19`6" x 12`7"                           | 5pc Ensuite bath    | Second                      | 13`8" x 8`11"                      |
| Mud Room                | Main                                                                                                                                                                                                                                                                                                                                                                                                                                                                                                                                                                                                                                                                                                                                                                                                                                                                                                                                                                                                                     | 8`9" x 6`2"                             | 2pc Bathroom        | Main                        | 5`10" x 5`4"                       |
| Kitchen                 | Main                                                                                                                                                                                                                                                                                                                                                                                                                                                                                                                                                                                                                                                                                                                                                                                                                                                                                                                                                                                                                     | 19`10" x 10`8"                          | Pantry              | Main                        | 4`5" x 4`0"                        |
| Dining Room             | Main                                                                                                                                                                                                                                                                                                                                                                                                                                                                                                                                                                                                                                                                                                                                                                                                                                                                                                                                                                                                                     | 15`2" x 9`9"                            | Family Room         | Main                        | 13 3 X 12 2<br>14`4" x 10`4"       |
| <u>Room</u><br>Entrance | <u>Level</u><br><b>Main</b>                                                                                                                                                                                                                                                                                                                                                                                                                                                                                                                                                                                                                                                                                                                                                                                                                                                                                                                                                                                              | <u>Dimensions</u><br><b>8`8" x 6`6"</b> | Room<br>Living Room | <u>Level</u><br><b>Main</b> | <u>Dimensions</u><br>15`3" x 12`2" |

Int Feat: Bar, Central Vacuum, Double Vanity, Granite Counters, High Ceilings, Kitchen Island, No Animal Home, No Smoking Home, Open Floorplan, Pantry, Skylight(s), Sump

Pump(s), Walk-In Closet(s)

Utilities: