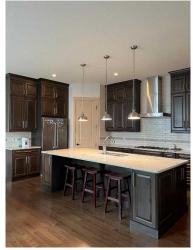

## **Room Information**

| Pub Rmks:               | Viewing starts on Saturday, June 22nd. This is a rare found infill in the sought after community-Renfrew. It has a big yard which provides an opportunity to park an RV if you wish. Insulated double car garage. There is a vegetable garden at the side and a beautiful flower garden in the front. The house boasts 2428 square foot above grade space which provides room for a growing family. It is located in the city center only 2 minutes to highway 1 and 2 and a half hour walk to down town. It is close to schools of all levels. Direct bus to University of Calgary. The house offers four spacious bedrooms - three have walk-in closets. The main floor has a grand open floor plan. The huge kitchen has ceiling height wood cabinets and a giant island. All countertops are granite. Upstairs you will have a luxury master bedroom which boasts a huge balcony where you can appreciate the fire works show from down town. The giant walk-in closet has its own island. The other features of the |                                         |                     |                             |                                    |
|-------------------------|--------------------------------------------------------------------------------------------------------------------------------------------------------------------------------------------------------------------------------------------------------------------------------------------------------------------------------------------------------------------------------------------------------------------------------------------------------------------------------------------------------------------------------------------------------------------------------------------------------------------------------------------------------------------------------------------------------------------------------------------------------------------------------------------------------------------------------------------------------------------------------------------------------------------------------------------------------------------------------------------------------------------------|-----------------------------------------|---------------------|-----------------------------|------------------------------------|
| D. h. D. elle           | Remarks                                                                                                                                                                                                                                                                                                                                                                                                                                                                                                                                                                                                                                                                                                                                                                                                                                                                                                                                                                                                                  |                                         |                     |                             |                                    |
| Legal Desc:             | 1610526                                                                                                                                                                                                                                                                                                                                                                                                                                                                                                                                                                                                                                                                                                                                                                                                                                                                                                                                                                                                                  |                                         |                     |                             |                                    |
| Fee Simple              |                                                                                                                                                                                                                                                                                                                                                                                                                                                                                                                                                                                                                                                                                                                                                                                                                                                                                                                                                                                                                          | RC-2                                    |                     |                             |                                    |
| Title:                  |                                                                                                                                                                                                                                                                                                                                                                                                                                                                                                                                                                                                                                                                                                                                                                                                                                                                                                                                                                                                                          | Zoning:                                 |                     |                             |                                    |
|                         |                                                                                                                                                                                                                                                                                                                                                                                                                                                                                                                                                                                                                                                                                                                                                                                                                                                                                                                                                                                                                          |                                         | Legal/Tax/Financial |                             |                                    |
| Cold Room/Cellar        | Basement                                                                                                                                                                                                                                                                                                                                                                                                                                                                                                                                                                                                                                                                                                                                                                                                                                                                                                                                                                                                                 | 9`1" x 7`1"                             | 4pc Bathroom        | Basement                    | 9`7" x 5`7"                        |
| Bedroom                 | Basement                                                                                                                                                                                                                                                                                                                                                                                                                                                                                                                                                                                                                                                                                                                                                                                                                                                                                                                                                                                                                 | 14`7" x 14`1"                           | Walk-In Closet      | Basement                    | 9`9" x 5`7"                        |
| Dinette                 | Basement                                                                                                                                                                                                                                                                                                                                                                                                                                                                                                                                                                                                                                                                                                                                                                                                                                                                                                                                                                                                                 | 8`9" x 5`4"                             | Kitchenette         | Basement                    | 9`2" x 9`2"                        |
| Walk-In Closet          | Second                                                                                                                                                                                                                                                                                                                                                                                                                                                                                                                                                                                                                                                                                                                                                                                                                                                                                                                                                                                                                   | 5`11" x 5`1"                            | Hobby Room          | Basement                    | 19`10" x 17`7"                     |
| Bedroom                 | Second                                                                                                                                                                                                                                                                                                                                                                                                                                                                                                                                                                                                                                                                                                                                                                                                                                                                                                                                                                                                                   | 12`3" x 9`4"                            | 4pc Ensuite bath    | Second                      | 9`6" x 5`11"                       |
| Laundry                 | Second                                                                                                                                                                                                                                                                                                                                                                                                                                                                                                                                                                                                                                                                                                                                                                                                                                                                                                                                                                                                                   | 9`9" x 5`10"                            | Bedroom             | Second                      | 14`0" x 10`4"                      |
| Balcony                 | Second                                                                                                                                                                                                                                                                                                                                                                                                                                                                                                                                                                                                                                                                                                                                                                                                                                                                                                                                                                                                                   | 21`4" x 3`8"                            | Walk-In Closet      | Second                      | 11`3" x 9`9"                       |
| Bedroom - Primary       | Second                                                                                                                                                                                                                                                                                                                                                                                                                                                                                                                                                                                                                                                                                                                                                                                                                                                                                                                                                                                                                   | 19`6" x 12`7"                           | 5pc Ensuite bath    | Second                      | 13`8" x 8`11"                      |
| Mud Room                | Main                                                                                                                                                                                                                                                                                                                                                                                                                                                                                                                                                                                                                                                                                                                                                                                                                                                                                                                                                                                                                     | 8`9" x 6`2"                             | 2pc Bathroom        | Main                        | 5`10" x 5`4"                       |
| Kitchen                 | Main                                                                                                                                                                                                                                                                                                                                                                                                                                                                                                                                                                                                                                                                                                                                                                                                                                                                                                                                                                                                                     | 19`10" x 10`8"                          | Pantry              | Main                        | 4`5" x 4`0"                        |
| Dining Room             | Main                                                                                                                                                                                                                                                                                                                                                                                                                                                                                                                                                                                                                                                                                                                                                                                                                                                                                                                                                                                                                     | 15`2" x 9`9"                            | Family Room         | Main                        | 13 3 X 12 2<br>14`4" x 10`4"       |
| <u>Room</u><br>Entrance | <u>Level</u><br><b>Main</b>                                                                                                                                                                                                                                                                                                                                                                                                                                                                                                                                                                                                                                                                                                                                                                                                                                                                                                                                                                                              | <u>Dimensions</u><br><b>8`8" x 6`6"</b> | Room<br>Living Room | <u>Level</u><br><b>Main</b> | <u>Dimensions</u><br>15`3" x 12`2" |