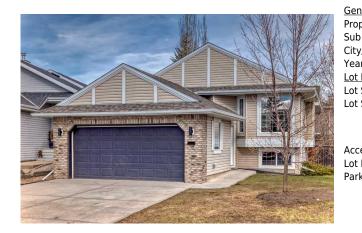

## 4 VALLEY CREST Gardens, Calgary T3B 5W8

| MLS®#:  | A2142642 | Area:   | Valley Ridge | Listing          | 06/18/24       | List Price: \$689,900      |
|---------|----------|---------|--------------|------------------|----------------|----------------------------|
| Status: | Active   | County: | Calgary      | Date:<br>Change: | -\$10k, 24-Jun | Association: Fort McMurray |

|                                |             |                   |       | <u>Parking</u><br>Ttl Park:<br>Garage Sz: | 4<br>2    |
|--------------------------------|-------------|-------------------|-------|-------------------------------------------|-----------|
| ot Sz Ar:<br>ot Shape:         | 4,876 sqft  | Ttl Sqft:         | 1,343 |                                           |           |
| ot Information                 | 4.076       | Low Sqft:         | 1.242 | Style:                                    | Bungalow  |
| ear Built:                     | 2003        | Abv Sqft:         | 1,343 | Baths:                                    | 2.0 (2 0) |
| ty/Town:                       | Calgary     | Finished Floor Ar | ea    | Beds:                                     | 3 (3 )    |
| ub Type:                       | Detached    |                   |       | Layout                                    |           |
| eneral Informatior<br>op Type: | Residential |                   |       | <u>DOM</u><br><b>17</b>                   |           |