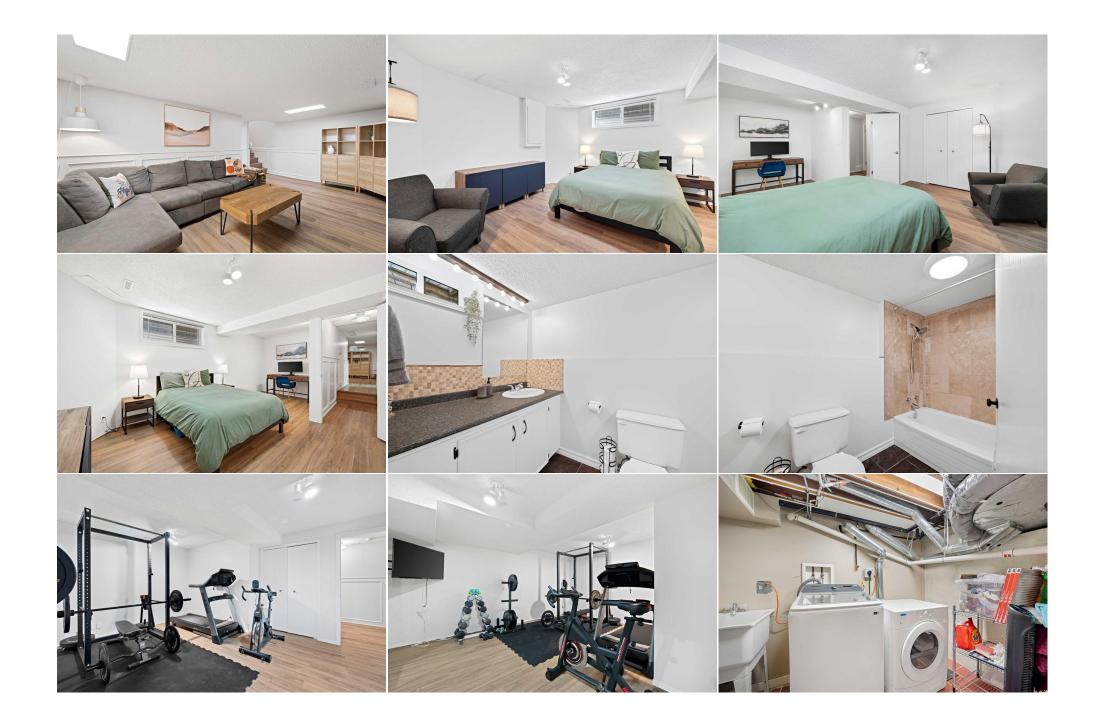

Garage Door Opener, Garage Faces Rear, Triple Garage Detached, Workshop in Garage

Utilities and Features

| Roof:<br>Heating:<br>Sewer:              | Asphalt Shingle<br>Forced Air,Natural Gas                                                                                                                                                               |                 | Construction:<br>Vinyl Siding,Wood Frame<br>Flooring:                              | Vinyl Siding,Wood Frame |                |  |
|------------------------------------------|---------------------------------------------------------------------------------------------------------------------------------------------------------------------------------------------------------|-----------------|------------------------------------------------------------------------------------|-------------------------|----------------|--|
| Ext Feat: Garden,Private Yard            |                                                                                                                                                                                                         |                 | Carpet,Ceramic Tile,Hardwood<br>Water Source:<br>Fnd/Bsmt:<br>Poured Concrete,Wood |                         |                |  |
| Kitchen Appl:<br>Int Feat:<br>Utilities: | Dishwasher,Dryer,Electric Stove,Garage Control(s),Microwave Hood Fan,Refrigerator,Washer,Window Coverings   Ceiling Fan(s),Granite Counters,Kitchen Island,Storage,Walk-In Closet(s)   Room Information |                 |                                                                                    |                         |                |  |
| Room                                     | Level                                                                                                                                                                                                   | Dimensions      | Room                                                                               | Level                   | Dimensions     |  |
| Living Room                              | Main                                                                                                                                                                                                    | 14`11" x 10`10" | Kitchen                                                                            | Main                    | 14`4" x 11`0"  |  |
| Dining Room                              | Main                                                                                                                                                                                                    | 14`4" x 9`7"    | Bedroom - Primary                                                                  | Main                    | 13`8" x 10`11" |  |
| Bedroom                                  | Main                                                                                                                                                                                                    | 10`11" x 9`10"  | 4pc Bathroom                                                                       | Main                    | 10`0" x 7`8"   |  |
| Game Room                                | Basement                                                                                                                                                                                                | 18`3" x 10`8"   | Flex Space                                                                         | Basement                | 15`9" x 12`9"  |  |
| Bedroom                                  | Basement                                                                                                                                                                                                | 14`3" x 12`1"   | 4pc Bathroom                                                                       | Basement                | 10`8" x 4`10"  |  |
| Laundry                                  | Basement                                                                                                                                                                                                | 16`9" x 9`2"    | Walk-In Closet                                                                     | Main                    | 10`0" x 5`11"  |  |
| Den                                      | Main                                                                                                                                                                                                    | 10`4" x 9`11"   | Other                                                                              | Basement                | 7`6" x 6`7"    |  |

| Legal/Tax/Financial                             |                                                                                                                                                                                                                                                                                                                                                                                                                                                                                                                                                                                                                                                                                                                                                                                                                                                                                                                                                                                                                                                                                                                                                                                                                                                                                                                                                                                                                                                                                                                                                                                                                                                                                                                                                                                                                                                                                                                                                                                                                                                                              |  |  |  |  |
|-------------------------------------------------|------------------------------------------------------------------------------------------------------------------------------------------------------------------------------------------------------------------------------------------------------------------------------------------------------------------------------------------------------------------------------------------------------------------------------------------------------------------------------------------------------------------------------------------------------------------------------------------------------------------------------------------------------------------------------------------------------------------------------------------------------------------------------------------------------------------------------------------------------------------------------------------------------------------------------------------------------------------------------------------------------------------------------------------------------------------------------------------------------------------------------------------------------------------------------------------------------------------------------------------------------------------------------------------------------------------------------------------------------------------------------------------------------------------------------------------------------------------------------------------------------------------------------------------------------------------------------------------------------------------------------------------------------------------------------------------------------------------------------------------------------------------------------------------------------------------------------------------------------------------------------------------------------------------------------------------------------------------------------------------------------------------------------------------------------------------------------|--|--|--|--|
| Title:<br><b>Fee Simple</b><br>Legal Desc:      | Zoning:<br>R-C2<br>21290<br>Remarks                                                                                                                                                                                                                                                                                                                                                                                                                                                                                                                                                                                                                                                                                                                                                                                                                                                                                                                                                                                                                                                                                                                                                                                                                                                                                                                                                                                                                                                                                                                                                                                                                                                                                                                                                                                                                                                                                                                                                                                                                                          |  |  |  |  |
| Pub Rmks:<br>Inclusions:<br>Property Listed By: | Settled within the desirable community of Mount Pleasant on one of Calgary's most desired tree-lined street, this updated Bungalow offers the perfect blend of style and comfort. Combining recent upgrades (over \$40,000) with the original 1940s charm, this stunning residence features over 2,290 sqft of developed living space and exudes pride of ownership. Upon entry you, will be delighted with the bright open design showcasing the brand new, sleek vinyl plank flooring complimented by the neutral color palette, adding warmth and character. The main floor features an abundance of natural light, and the Living room has a large south facing window overlooking the front porch and garden. With clear sight lines to all your living areas, you will be able to entertain with ease, especially in this large and open kitchen. Featuring new windows, glistening granite countertops, a plethora of cabinetry, newer Stainless-steel appliances plus a kitchen island with seating for 2, the kitchen and living areas flow seamlessly into your dining room. The primary bedroom contains a walk-in-closet as well as direct access to your rear deck, to enjoy your morning coffee and appreciate the lush backyard. Finishing the main floor, is your second bedroom and 4-piece main bathroom, complete with separate shower and soaker tub. The basement features include a rec room complete with charming wainscotting, a spacious bedroom with a closet and separate flex space, plus a 4 piece bathroom and a new furnace and new hot water tank! If you need plenty of parking then this is the property for you! There is Triple garage for all of your vehicle needs. Enjoy the beautifully landscaped backyard, complete with a rear deck, mature landscaping and garden beds, with plenty of space for the kids and pets to run around. This charming property has been thoughtfully and lovingly updated and has impressive curb appeal that matches the relaxing interior. Don't miss out and book your private showing today! none |  |  |  |  |