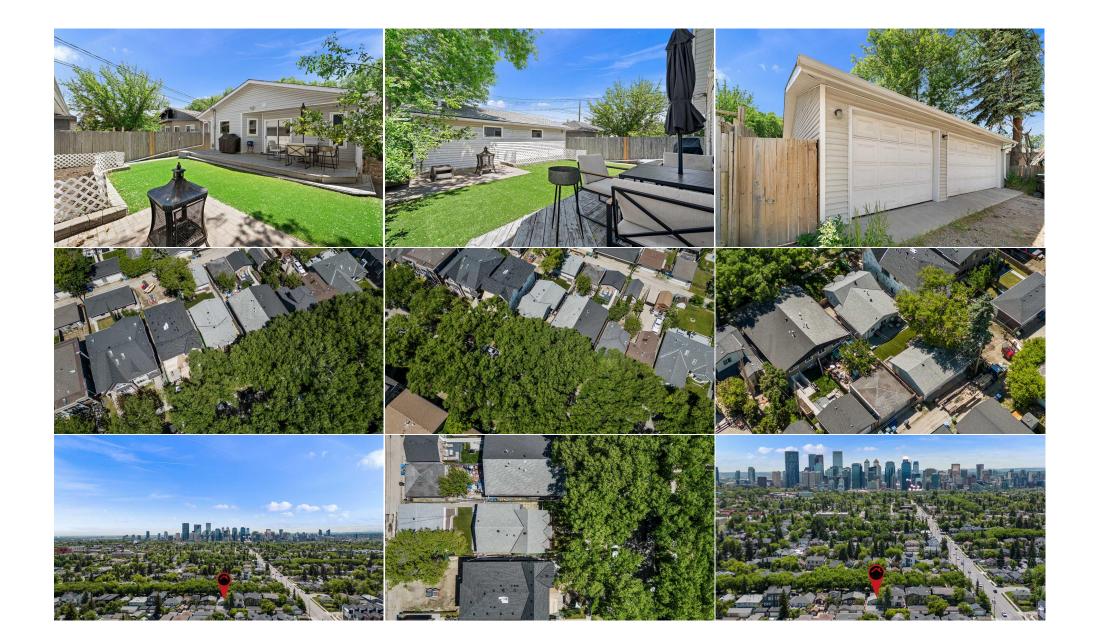

| neral Information | Residential                                                                 |                   |           | <u>DOM</u><br>5 |           |
|-------------------|-----------------------------------------------------------------------------|-------------------|-----------|-----------------|-----------|
| p Type:           |                                                                             |                   |           | -               |           |
| о Туре:           | Detached                                                                    |                   |           | <u>Layout</u>   |           |
| y/Town:           | Calgary                                                                     | Finished Floor Ar | <u>ea</u> | Beds:           | 3 (2 1 )  |
| ar Built:         | 1942                                                                        | Abv Sqft:         | 1,147     | Baths:          | 2.0 (2 0) |
| Information       |                                                                             | Low Sqft:         |           | Style:          | Bungalow  |
| Sz Ar:            | 4,682 sqft                                                                  | Ttl Sqft:         | 1,147     |                 |           |
| Shape:            |                                                                             |                   |           | Parking         |           |
|                   |                                                                             |                   |           | Ttl Park:       | 3         |
|                   |                                                                             |                   |           | Garage Sz:      | 3         |
| cess:             |                                                                             |                   |           |                 |           |
| Feat:             | Back Lane,Back Yard,Front Yard,Lawn,Garden,Landscaped,Rectangular Lot,Treed |                   |           |                 |           |
|                   |                                                                             |                   |           |                 |           |

| Legal/Tax/Financial                             |                                                                                                                                                                                                                                                                                                                                                                                                                                                                                                                                                                                                                                                                                                                                                                                                                                                                                                                                                                                                                                                                                                                                                                                                                                                                                                                                                                                                                                                                                                                                                                                                                                                                                                                                                                                                                                                                                                                                                                                                                                                                              |  |  |  |  |
|-------------------------------------------------|------------------------------------------------------------------------------------------------------------------------------------------------------------------------------------------------------------------------------------------------------------------------------------------------------------------------------------------------------------------------------------------------------------------------------------------------------------------------------------------------------------------------------------------------------------------------------------------------------------------------------------------------------------------------------------------------------------------------------------------------------------------------------------------------------------------------------------------------------------------------------------------------------------------------------------------------------------------------------------------------------------------------------------------------------------------------------------------------------------------------------------------------------------------------------------------------------------------------------------------------------------------------------------------------------------------------------------------------------------------------------------------------------------------------------------------------------------------------------------------------------------------------------------------------------------------------------------------------------------------------------------------------------------------------------------------------------------------------------------------------------------------------------------------------------------------------------------------------------------------------------------------------------------------------------------------------------------------------------------------------------------------------------------------------------------------------------|--|--|--|--|
| Title:<br><b>Fee Simple</b><br>Legal Desc:      | Zoning:<br>R-C2<br>21290<br>Remarks                                                                                                                                                                                                                                                                                                                                                                                                                                                                                                                                                                                                                                                                                                                                                                                                                                                                                                                                                                                                                                                                                                                                                                                                                                                                                                                                                                                                                                                                                                                                                                                                                                                                                                                                                                                                                                                                                                                                                                                                                                          |  |  |  |  |
| Pub Rmks:<br>Inclusions:<br>Property Listed By: | Settled within the desirable community of Mount Pleasant on one of Calgary's most desired tree-lined street, this updated Bungalow offers the perfect blend of style and comfort. Combining recent upgrades (over \$40,000) with the original 1940s charm, this stunning residence features over 2,290 sqft of developed living space and exudes pride of ownership. Upon entry you, will be delighted with the bright open design showcasing the brand new, sleek vinyl plank flooring complimented by the neutral color palette, adding warmth and character. The main floor features an abundance of natural light, and the Living room has a large south facing window overlooking the front porch and garden. With clear sight lines to all your living areas, you will be able to entertain with ease, especially in this large and open kitchen. Featuring new windows, glistening granite countertops, a plethora of cabinetry, newer Stainless-steel appliances plus a kitchen island with seating for 2, the kitchen and living areas flow seamlessly into your dining room. The primary bedroom contains a walk-in-closet as well as direct access to your rear deck, to enjoy your morning coffee and appreciate the lush backyard. Finishing the main floor, is your second bedroom and 4-piece main bathroom, complete with separate shower and soaker tub. The basement features include a rec room complete with charming wainscotting, a spacious bedroom with a closet and separate flex space, plus a 4 piece bathroom and a new furnace and new hot water tank! If you need plenty of parking then this is the property for you! There is Triple garage for all of your vehicle needs. Enjoy the beautifully landscaped backyard, complete with a rear deck, mature landscaping and garden beds, with plenty of space for the kids and pets to run around. This charming property has been thoughtfully and lovingly updated and has impressive curb appeal that matches the relaxing interior. Don't miss out and book your private showing today! none |  |  |  |  |