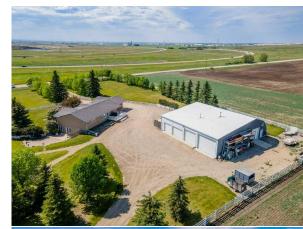

## Quonset Amenities/details

40x 60 arch rib construction fully insulated and 240V 200Amp wired with 1-16x16 and 1 12x commercial grade overhead door with openers Under slab heated floor with additional overhear heater/farmace Builts requested in 2027

22x 60 addition to Questert with 4- commercial grade overhead doors, (2-with openers) 1-10 x 8, 1-12x0, 1-12x10, 1-144116 in. Overhead heater in 22/rels of Quester addition. Unbrand area behind 11 ft high door Nets: Beh Quester overhead framese are same nake and model as house farmere