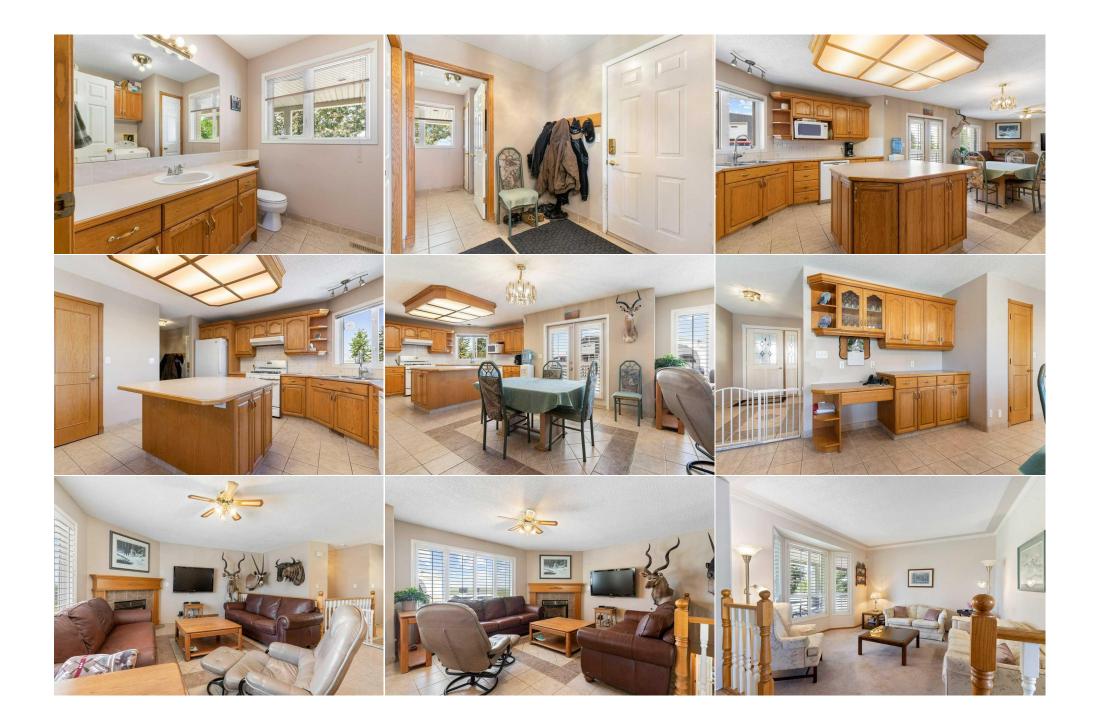

| Bedroom - Primary<br>Bedroom<br>Game Room | Main<br>Main<br>Basement<br>Basement                                                                                                                                                                                                                                                                                                                                                                                                                                                                                                                                                                                                                                                                                                                                                                                                                                                                                                                                                                                                                                                                                                                                                                                                                                                                                                                                                                                                                                                                                                                                                                                                                                                                                                                                                                                                                                                                                                                                                                                                                                                                                                                               | 10`4" x 6`8"<br>13`10" x 13`0"<br>14`7" x 12`5"<br>10`9" x 18`0"<br>18`10" x 22`5"<br>11`8" x 8`5" | Kitchen<br>Mud Room<br>Other<br>Exercise Room<br>Storage | Main<br>Main<br>Basement<br>Basement<br>Basement | 13`6" x 12`7"<br>7`8" x 6`6"<br>7`8" x 10`1"<br>11`7" x 10`6"<br>7`3" x 10`3"<br>6`4" |  |  |
|-------------------------------------------|--------------------------------------------------------------------------------------------------------------------------------------------------------------------------------------------------------------------------------------------------------------------------------------------------------------------------------------------------------------------------------------------------------------------------------------------------------------------------------------------------------------------------------------------------------------------------------------------------------------------------------------------------------------------------------------------------------------------------------------------------------------------------------------------------------------------------------------------------------------------------------------------------------------------------------------------------------------------------------------------------------------------------------------------------------------------------------------------------------------------------------------------------------------------------------------------------------------------------------------------------------------------------------------------------------------------------------------------------------------------------------------------------------------------------------------------------------------------------------------------------------------------------------------------------------------------------------------------------------------------------------------------------------------------------------------------------------------------------------------------------------------------------------------------------------------------------------------------------------------------------------------------------------------------------------------------------------------------------------------------------------------------------------------------------------------------------------------------------------------------------------------------------------------------|----------------------------------------------------------------------------------------------------|----------------------------------------------------------|--------------------------------------------------|---------------------------------------------------------------------------------------|--|--|
| Furnace/Utility Room<br>Balcony           | Basement<br>Basement                                                                                                                                                                                                                                                                                                                                                                                                                                                                                                                                                                                                                                                                                                                                                                                                                                                                                                                                                                                                                                                                                                                                                                                                                                                                                                                                                                                                                                                                                                                                                                                                                                                                                                                                                                                                                                                                                                                                                                                                                                                                                                                                               | 11 8" X 8 5"<br>7`3" x 10`3"                                                                       | Furnace/Utility Room                                     | Basement                                         | 6`4" x 10`4"                                                                          |  |  |
|                                           |                                                                                                                                                                                                                                                                                                                                                                                                                                                                                                                                                                                                                                                                                                                                                                                                                                                                                                                                                                                                                                                                                                                                                                                                                                                                                                                                                                                                                                                                                                                                                                                                                                                                                                                                                                                                                                                                                                                                                                                                                                                                                                                                                                    |                                                                                                    | Legal/Tax/Financial                                      |                                                  |                                                                                       |  |  |
| Title:<br>Fee Simple<br>Legal Desc:       | 9410753                                                                                                                                                                                                                                                                                                                                                                                                                                                                                                                                                                                                                                                                                                                                                                                                                                                                                                                                                                                                                                                                                                                                                                                                                                                                                                                                                                                                                                                                                                                                                                                                                                                                                                                                                                                                                                                                                                                                                                                                                                                                                                                                                            | Zoning:<br><b>A-GEN</b>                                                                            |                                                          |                                                  |                                                                                       |  |  |
| Legal Desc.                               | 5410755                                                                                                                                                                                                                                                                                                                                                                                                                                                                                                                                                                                                                                                                                                                                                                                                                                                                                                                                                                                                                                                                                                                                                                                                                                                                                                                                                                                                                                                                                                                                                                                                                                                                                                                                                                                                                                                                                                                                                                                                                                                                                                                                                            |                                                                                                    | Remarks                                                  |                                                  |                                                                                       |  |  |
| Pub Rmks:                                 | **Perfect for a HOME BUSINESS** **40X60 HEATED WORKSHOP** **22' X 60' STORAGE BAYS(3 heated,1 not)** **DOUBLE ATTACHED GARAGE***. A prime spot siding<br>Directly on to Calgary City Limits and about 1.25 miles north of Country Hills Blvd on 84th Street NE. This property is an exceptional find, offering over 3000 sq ft of<br>total living space with 4 bedrooms and 3.5 bathrooms. All nestled on an expansive 6.89 acre lot with breathtaking city and mountain views. IT'S THE ONE WITH THE<br>WHITE FENCING!! This well maintained property offers a PRE-SALE Property Inspection showing many upgrades Including: NEW Roof 2024, NEW Gutters and down spouts 2024, NEW Garage doors on House 2024, NEW Quonset siding and roof 2024, NEW 16'x14' Overhead Door on Quonset 2024, NEW<br>Gutters and down spouts 2024, NEW Water softener 2024, NEW Quonset siding and roof 2024, NEW 16'x14' Overhead Door on Quonset 2024, NEW Septic<br>Tank Pump 2024, Septic tank cleaned 2024, NEW Water softener 2024, Newer Indirect water Heater 2020, Replaced Poly B lines 2020, Newer Water Pump 2017,<br>Newer Furnace and installed A/C 2010 property includes a massive, insulated 40x60 Quonset with ample workspace and mezzanine storage, under-slab heating, and<br>even a Heated Dog Kennel!! PLUS there is a 22' x 60' mostly heated addition of 4 attached Bays with high-grade commercial doors making this a perfect place for<br>your Home-based Business! The house has a fully finished WALK-OUT basement with In-Floor heating and it includes a pool table, a custom wet bar, and a luxurious<br>SPA area featuring a cedar SAUNA, a shower and a TWO-PERSON jetted tub. Outdoor enthusiasts will appreciate the spacious, sunny, south-facing patio which is<br>ideal for entertaining while the friends & family make warm memories around the wood-burning FIREPIT! The outdoor space is expansive and includes three organic<br>garden plots, a dugout, huge water storage tanks, underground sprinklers, a wood-burning fire pit, a sizeable pasture area, , and comprehensive fencing making it<br>ideal for those with a green thumb |                                                                                                    |                                                          |                                                  |                                                                                       |  |  |