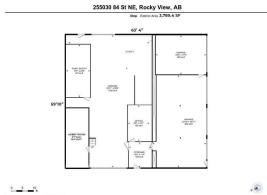

## Quonset Amenities/details

40x 60 arch rib construction fully insulated and 240V 200Amp wired with 1-16x16 and 1 12x commercial grade overhead door with openers Under slab heated floor with additional overhear heater/farmace Builts requested in 2027

22x 60 addition to Questert with 4- commercial grade overhead doors, (2-with openers) 1-10 x 8, 1-12x0, 1-12x10, 1-144116 in. Overhead heater in 22/rels of Quester addition. Unbrand area behind 11 ft high door Nets: Beh Quester overhead framese are same nake and model as house farmere