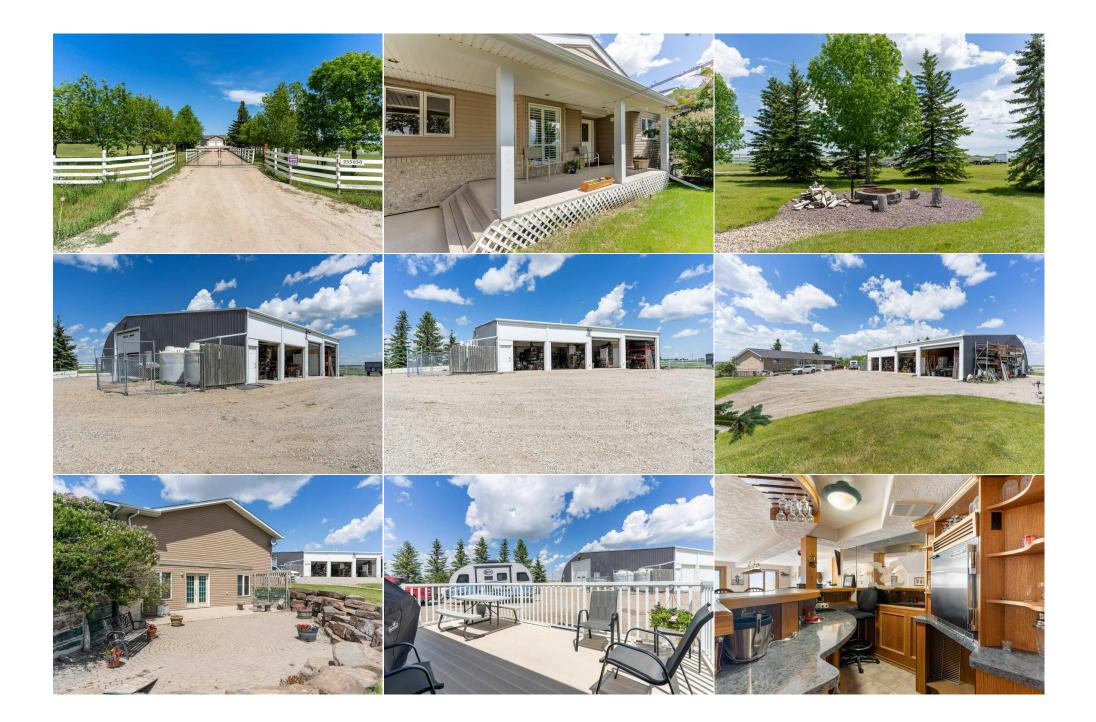

| Bedroom - Primary<br>Bedroom<br>Game Room | Main<br>Main<br>Basement<br>Basement                                                                                                                                                                                                                                                                                                                                                                                                                                                                                                                                                                                                                                                                                                                                                                                                                                                                                                                                                                                                                                                                                                                                                                                                                                                                                                                                                                                                                                                                                                                                                                                                                                                                                                                                                                                                                                                                                                                                                                                                                                                                                                                               | 10`4" x 6`8"<br>13`10" x 13`0"<br>14`7" x 12`5"<br>10`9" x 18`0"<br>18`10" x 22`5"<br>11`8" x 8`5" | Kitchen<br>Mud Room<br>Other<br>Exercise Room<br>Storage | Main<br>Main<br>Basement<br>Basement<br>Basement | 13`6" x 12`7"<br>7`8" x 6`6"<br>7`8" x 10`1"<br>11`7" x 10`6"<br>7`3" x 10`3"<br>6`4" |  |  |
|-------------------------------------------|--------------------------------------------------------------------------------------------------------------------------------------------------------------------------------------------------------------------------------------------------------------------------------------------------------------------------------------------------------------------------------------------------------------------------------------------------------------------------------------------------------------------------------------------------------------------------------------------------------------------------------------------------------------------------------------------------------------------------------------------------------------------------------------------------------------------------------------------------------------------------------------------------------------------------------------------------------------------------------------------------------------------------------------------------------------------------------------------------------------------------------------------------------------------------------------------------------------------------------------------------------------------------------------------------------------------------------------------------------------------------------------------------------------------------------------------------------------------------------------------------------------------------------------------------------------------------------------------------------------------------------------------------------------------------------------------------------------------------------------------------------------------------------------------------------------------------------------------------------------------------------------------------------------------------------------------------------------------------------------------------------------------------------------------------------------------------------------------------------------------------------------------------------------------|----------------------------------------------------------------------------------------------------|----------------------------------------------------------|--------------------------------------------------|---------------------------------------------------------------------------------------|--|--|
| Furnace/Utility Room<br>Balcony           | Basement<br>Basement                                                                                                                                                                                                                                                                                                                                                                                                                                                                                                                                                                                                                                                                                                                                                                                                                                                                                                                                                                                                                                                                                                                                                                                                                                                                                                                                                                                                                                                                                                                                                                                                                                                                                                                                                                                                                                                                                                                                                                                                                                                                                                                                               | 11 8" X 8 5"<br>7`3" x 10`3"                                                                       | Furnace/Utility Room                                     | Basement                                         | 6`4" x 10`4"                                                                          |  |  |
|                                           |                                                                                                                                                                                                                                                                                                                                                                                                                                                                                                                                                                                                                                                                                                                                                                                                                                                                                                                                                                                                                                                                                                                                                                                                                                                                                                                                                                                                                                                                                                                                                                                                                                                                                                                                                                                                                                                                                                                                                                                                                                                                                                                                                                    |                                                                                                    | Legal/Tax/Financial                                      |                                                  |                                                                                       |  |  |
| Title:<br>Fee Simple<br>Legal Desc:       | 9410753                                                                                                                                                                                                                                                                                                                                                                                                                                                                                                                                                                                                                                                                                                                                                                                                                                                                                                                                                                                                                                                                                                                                                                                                                                                                                                                                                                                                                                                                                                                                                                                                                                                                                                                                                                                                                                                                                                                                                                                                                                                                                                                                                            | Zoning:<br><b>A-GEN</b>                                                                            |                                                          |                                                  |                                                                                       |  |  |
| Legal Desc.                               | 5410755                                                                                                                                                                                                                                                                                                                                                                                                                                                                                                                                                                                                                                                                                                                                                                                                                                                                                                                                                                                                                                                                                                                                                                                                                                                                                                                                                                                                                                                                                                                                                                                                                                                                                                                                                                                                                                                                                                                                                                                                                                                                                                                                                            |                                                                                                    | Remarks                                                  |                                                  |                                                                                       |  |  |
| Pub Rmks:                                 | **Perfect for a HOME BUSINESS** **40X60 HEATED WORKSHOP** **22' X 60' STORAGE BAYS(3 heated,1 not)** **DOUBLE ATTACHED GARAGE***. A prime spot siding<br>Directly on to Calgary City Limits and about 1.25 miles north of Country Hills Blvd on 84th Street NE. This property is an exceptional find, offering over 3000 sq ft of<br>total living space with 4 bedrooms and 3.5 bathrooms. All nestled on an expansive 6.89 acre lot with breathtaking city and mountain views. IT'S THE ONE WITH THE<br>WHITE FENCING!! This well maintained property offers a PRE-SALE Property Inspection showing many upgrades Including: NEW Roof 2024, NEW Gutters and down spouts 2024, NEW Garage doors on House 2024, NEW Quonset siding and roof 2024, NEW 16'x14' Overhead Door on Quonset 2024, NEW<br>Gutters and down spouts 2024, NEW Water softener 2024, NEW Quonset siding and roof 2024, NEW 16'x14' Overhead Door on Quonset 2024, NEW Septic<br>Tank Pump 2024, Septic tank cleaned 2024, NEW Water softener 2024, Newer Indirect water Heater 2020, Replaced Poly B lines 2020, Newer Water Pump 2017,<br>Newer Furnace and installed A/C 2010 property includes a massive, insulated 40x60 Quonset with ample workspace and mezzanine storage, under-slab heating, and<br>even a Heated Dog Kennel!! PLUS there is a 22' x 60' mostly heated addition of 4 attached Bays with high-grade commercial doors making this a perfect place for<br>your Home-based Business! The house has a fully finished WALK-OUT basement with In-Floor heating and it includes a pool table, a custom wet bar, and a luxurious<br>SPA area featuring a cedar SAUNA, a shower and a TWO-PERSON jetted tub. Outdoor enthusiasts will appreciate the spacious, sunny, south-facing patio which is<br>ideal for entertaining while the friends & family make warm memories around the wood-burning FIREPIT! The outdoor space is expansive and includes three organic<br>garden plots, a dugout, huge water storage tanks, underground sprinklers, a wood-burning fire pit, a sizeable pasture area, , and comprehensive fencing making it<br>ideal for those with a green thumb |                                                                                                    |                                                          |                                                  |                                                                                       |  |  |

## Quonset Amenities/details

40x 60 arch rib construction fully insulated and 240V 200Amp wired with 1-16x16 and 1 12x commercial grade overhead door with openers Under slab heated floor with additional overhear heater/farmace Builts requested in 2027

22x 60 addition to Questert with 4- commercial grade overhead doors, (2-with openers) 1-10 x 8, 1-12x0, 1-12x10, 1-144116 in. Overhead heater in 22/rels of Quester addition. Unbrand area behind 11 ft high door Nets: Beh Quester overhead framese are same nake and model as house farmere