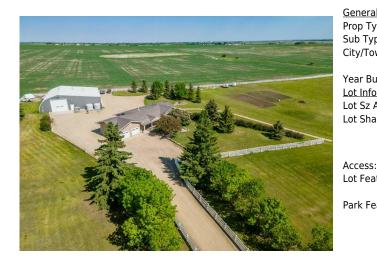

## 255030 84 Street, Rural Rocky View County T1Z 0A7

| MLS®#:  | A2142888 | Area:   | NONE              | Listing<br>Date: | 06/28/24 | List Price: <b>\$2,499,990</b> |
|---------|----------|---------|-------------------|------------------|----------|--------------------------------|
| Status: | Active   | County: | Rocky View County |                  | None     | Association: Fort McMurray     |

| Bedroom - Primary<br>Bedroom<br>Game Room | Main<br>Main<br>Basement<br>Basement                                                                                                                                                                                                                                                                                                                                                                                                                                                                                                                                                                                                                                                                                                                                                                                                                                                                                                                                                                                                                                                                                                                                                                                                                                                                                                                                                                                                                                                                                                                                                                                                                                                                                                                                                                                                                                                                                                                                                                                                                                                                                                                               | 10`4" x 6`8"<br>13`10" x 13`0"<br>14`7" x 12`5"<br>10`9" x 18`0"<br>18`10" x 22`5"<br>11`8" x 8`5" | Kitchen<br>Mud Room<br>Other<br>Exercise Room<br>Storage | Main<br>Main<br>Basement<br>Basement<br>Basement | 13`6" x 12`7"<br>7`8" x 6`6"<br>7`8" x 10`1"<br>11`7" x 10`6"<br>7`3" x 10`3"<br>6`4" |  |  |
|-------------------------------------------|--------------------------------------------------------------------------------------------------------------------------------------------------------------------------------------------------------------------------------------------------------------------------------------------------------------------------------------------------------------------------------------------------------------------------------------------------------------------------------------------------------------------------------------------------------------------------------------------------------------------------------------------------------------------------------------------------------------------------------------------------------------------------------------------------------------------------------------------------------------------------------------------------------------------------------------------------------------------------------------------------------------------------------------------------------------------------------------------------------------------------------------------------------------------------------------------------------------------------------------------------------------------------------------------------------------------------------------------------------------------------------------------------------------------------------------------------------------------------------------------------------------------------------------------------------------------------------------------------------------------------------------------------------------------------------------------------------------------------------------------------------------------------------------------------------------------------------------------------------------------------------------------------------------------------------------------------------------------------------------------------------------------------------------------------------------------------------------------------------------------------------------------------------------------|----------------------------------------------------------------------------------------------------|----------------------------------------------------------|--------------------------------------------------|---------------------------------------------------------------------------------------|--|--|
| Furnace/Utility Room<br>Balcony           | Basement<br>Basement                                                                                                                                                                                                                                                                                                                                                                                                                                                                                                                                                                                                                                                                                                                                                                                                                                                                                                                                                                                                                                                                                                                                                                                                                                                                                                                                                                                                                                                                                                                                                                                                                                                                                                                                                                                                                                                                                                                                                                                                                                                                                                                                               | 11 8" X 8 5"<br>7`3" x 10`3"                                                                       | Furnace/Utility Room                                     | Basement                                         | 6`4" x 10`4"                                                                          |  |  |
|                                           |                                                                                                                                                                                                                                                                                                                                                                                                                                                                                                                                                                                                                                                                                                                                                                                                                                                                                                                                                                                                                                                                                                                                                                                                                                                                                                                                                                                                                                                                                                                                                                                                                                                                                                                                                                                                                                                                                                                                                                                                                                                                                                                                                                    |                                                                                                    | Legal/Tax/Financial                                      |                                                  |                                                                                       |  |  |
| Title:<br>Fee Simple<br>Legal Desc:       | 9410753                                                                                                                                                                                                                                                                                                                                                                                                                                                                                                                                                                                                                                                                                                                                                                                                                                                                                                                                                                                                                                                                                                                                                                                                                                                                                                                                                                                                                                                                                                                                                                                                                                                                                                                                                                                                                                                                                                                                                                                                                                                                                                                                                            | Zoning:<br><b>A-GEN</b>                                                                            |                                                          |                                                  |                                                                                       |  |  |
| Legal Desc.                               | 5410755                                                                                                                                                                                                                                                                                                                                                                                                                                                                                                                                                                                                                                                                                                                                                                                                                                                                                                                                                                                                                                                                                                                                                                                                                                                                                                                                                                                                                                                                                                                                                                                                                                                                                                                                                                                                                                                                                                                                                                                                                                                                                                                                                            |                                                                                                    | Remarks                                                  |                                                  |                                                                                       |  |  |
| Pub Rmks:                                 | **Perfect for a HOME BUSINESS** **40X60 HEATED WORKSHOP** **22' X 60' STORAGE BAYS(3 heated,1 not)** **DOUBLE ATTACHED GARAGE***. A prime spot siding<br>Directly on to Calgary City Limits and about 1.25 miles north of Country Hills Blvd on 84th Street NE. This property is an exceptional find, offering over 3000 sq ft of<br>total living space with 4 bedrooms and 3.5 bathrooms. All nestled on an expansive 6.89 acre lot with breathtaking city and mountain views. IT'S THE ONE WITH THE<br>WHITE FENCING!! This well maintained property offers a PRE-SALE Property Inspection showing many upgrades Including: NEW Roof 2024, NEW Gutters and down spouts 2024, NEW Garage doors on House 2024, NEW Quonset siding and roof 2024, NEW 16'x14' Overhead Door on Quonset 2024, NEW<br>Gutters and down spouts 2024, NEW Water softener 2024, NEW Quonset siding and roof 2024, NEW 16'x14' Overhead Door on Quonset 2024, NEW Septic<br>Tank Pump 2024, Septic tank cleaned 2024, NEW Water softener 2024, Newer Indirect water Heater 2020, Replaced Poly B lines 2020, Newer Water Pump 2017,<br>Newer Furnace and installed A/C 2010 property includes a massive, insulated 40x60 Quonset with ample workspace and mezzanine storage, under-slab heating, and<br>even a Heated Dog Kennel!! PLUS there is a 22' x 60' mostly heated addition of 4 attached Bays with high-grade commercial doors making this a perfect place for<br>your Home-based Business! The house has a fully finished WALK-OUT basement with In-Floor heating and it includes a pool table, a custom wet bar, and a luxurious<br>SPA area featuring a cedar SAUNA, a shower and a TWO-PERSON jetted tub. Outdoor enthusiasts will appreciate the spacious, sunny, south-facing patio which is<br>ideal for entertaining while the friends & family make warm memories around the wood-burning FIREPIT! The outdoor space is expansive and includes three organic<br>garden plots, a dugout, huge water storage tanks, underground sprinklers, a wood-burning fire pit, a sizeable pasture area, , and comprehensive fencing making it<br>ideal for those with a green thumb |                                                                                                    |                                                          |                                                  |                                                                                       |  |  |