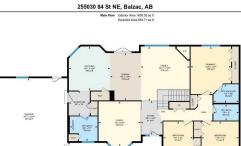

|                                          |                                     |                                                                                                              | Utilities and Features |                             |                   |  |
|------------------------------------------|-------------------------------------|--------------------------------------------------------------------------------------------------------------|------------------------|-----------------------------|-------------------|--|
| Roof:                                    | Asphalt Shingle                     |                                                                                                              | Construction:          |                             |                   |  |
| Heating:                                 | In Floor,Forced Air,Natural Gas     |                                                                                                              | Wood Frame             |                             |                   |  |
| Sewer:                                   | Septic System                       |                                                                                                              | Flooring:              |                             |                   |  |
| Ext Feat:                                | Fire Pit,Garden,Kennel,Lighting,Sto | rage                                                                                                         | Carpet,Ceramic Tile    |                             |                   |  |
|                                          |                                     |                                                                                                              | Water Source:          |                             |                   |  |
|                                          |                                     |                                                                                                              | Cistern                |                             |                   |  |
|                                          |                                     |                                                                                                              | Fnd/Bsmt:              |                             |                   |  |
|                                          |                                     |                                                                                                              | Poured Concrete        |                             |                   |  |
| Kitchen Appl:<br>Int Feat:<br>Utilities: | Jetted Tub, Kitchen                 | Air Conditioner,Dishwasher,Garage (<br>Island,No Smoking Home,Sauna,Sep<br>,Natural Gas Connected,Phone Conn | arate Entrance,Wet Bar | igerator,Washer,Water Softe | ner               |  |
|                                          | -                                   |                                                                                                              | Room Information       |                             |                   |  |
| Room                                     | Level                               | Dimensions                                                                                                   | Room                   | Level                       | <u>Dimensions</u> |  |
| 2pc Bathroom                             | Main                                | 7`7" x 8`6"                                                                                                  | 3pc Ensuite bath       | Main                        | 5`8" x 7`9"       |  |
| 4pc Bathroom                             | Main                                | 5`0" x 7`9"                                                                                                  | 4pc Bathroom           | Basement                    | 13`11" x 15`4"    |  |
| Bedroom                                  | Main                                | 10`0" x 9`1"                                                                                                 | Bedroom                | Main                        | 10`0" x 11`5"     |  |
| Dining Room                              | Main                                | 14`6" x 9`5"                                                                                                 | Family Room            | Main                        | 16`7" x 14`11"    |  |

| Bedroom - Primary<br>Bedroom<br>Game Room | Main<br>Main<br>Basement<br>Basement                                                                                                                                                                                                                                                                                                                                                                                                                                                                                                                                                                                                                                                                                                                                                                                                                                                                                                                                                                                                                                                                                                                                                                                                                                                                                                                                                                                                                                                                                                                                                                                                                                                                                                                                                                                                                                                                                                                                                                                                                                                                                                                               | 10`4" x 6`8"<br>13`10" x 13`0"<br>14`7" x 12`5"<br>10`9" x 18`0"<br>18`10" x 22`5"<br>11`8" x 8`5" | Kitchen<br>Mud Room<br>Other<br>Exercise Room<br>Storage | Main<br>Main<br>Basement<br>Basement<br>Basement | 13`6" x 12`7"<br>7`8" x 6`6"<br>7`8" x 10`1"<br>11`7" x 10`6"<br>7`3" x 10`3"<br>6`4" |  |  |
|-------------------------------------------|--------------------------------------------------------------------------------------------------------------------------------------------------------------------------------------------------------------------------------------------------------------------------------------------------------------------------------------------------------------------------------------------------------------------------------------------------------------------------------------------------------------------------------------------------------------------------------------------------------------------------------------------------------------------------------------------------------------------------------------------------------------------------------------------------------------------------------------------------------------------------------------------------------------------------------------------------------------------------------------------------------------------------------------------------------------------------------------------------------------------------------------------------------------------------------------------------------------------------------------------------------------------------------------------------------------------------------------------------------------------------------------------------------------------------------------------------------------------------------------------------------------------------------------------------------------------------------------------------------------------------------------------------------------------------------------------------------------------------------------------------------------------------------------------------------------------------------------------------------------------------------------------------------------------------------------------------------------------------------------------------------------------------------------------------------------------------------------------------------------------------------------------------------------------|----------------------------------------------------------------------------------------------------|----------------------------------------------------------|--------------------------------------------------|---------------------------------------------------------------------------------------|--|--|
| Furnace/Utility Room<br>Balcony           | Basement<br>Basement                                                                                                                                                                                                                                                                                                                                                                                                                                                                                                                                                                                                                                                                                                                                                                                                                                                                                                                                                                                                                                                                                                                                                                                                                                                                                                                                                                                                                                                                                                                                                                                                                                                                                                                                                                                                                                                                                                                                                                                                                                                                                                                                               | 11 8" X 8 5"<br>7`3" x 10`3"                                                                       | Furnace/Utility Room                                     | Basement                                         | 6`4" x 10`4"                                                                          |  |  |
|                                           |                                                                                                                                                                                                                                                                                                                                                                                                                                                                                                                                                                                                                                                                                                                                                                                                                                                                                                                                                                                                                                                                                                                                                                                                                                                                                                                                                                                                                                                                                                                                                                                                                                                                                                                                                                                                                                                                                                                                                                                                                                                                                                                                                                    |                                                                                                    | Legal/Tax/Financial                                      |                                                  |                                                                                       |  |  |
| Title:<br>Fee Simple<br>Legal Desc:       | 9410753                                                                                                                                                                                                                                                                                                                                                                                                                                                                                                                                                                                                                                                                                                                                                                                                                                                                                                                                                                                                                                                                                                                                                                                                                                                                                                                                                                                                                                                                                                                                                                                                                                                                                                                                                                                                                                                                                                                                                                                                                                                                                                                                                            | Zoning:<br><b>A-GEN</b>                                                                            |                                                          |                                                  |                                                                                       |  |  |
| Legal Desc.                               | 5410755                                                                                                                                                                                                                                                                                                                                                                                                                                                                                                                                                                                                                                                                                                                                                                                                                                                                                                                                                                                                                                                                                                                                                                                                                                                                                                                                                                                                                                                                                                                                                                                                                                                                                                                                                                                                                                                                                                                                                                                                                                                                                                                                                            |                                                                                                    | Remarks                                                  |                                                  |                                                                                       |  |  |
| Pub Rmks:                                 | **Perfect for a HOME BUSINESS** **40X60 HEATED WORKSHOP** **22' X 60' STORAGE BAYS(3 heated,1 not)** **DOUBLE ATTACHED GARAGE***. A prime spot siding<br>Directly on to Calgary City Limits and about 1.25 miles north of Country Hills Blvd on 84th Street NE. This property is an exceptional find, offering over 3000 sq ft of<br>total living space with 4 bedrooms and 3.5 bathrooms. All nestled on an expansive 6.89 acre lot with breathtaking city and mountain views. IT'S THE ONE WITH THE<br>WHITE FENCING!! This well maintained property offers a PRE-SALE Property Inspection showing many upgrades Including: NEW Roof 2024, NEW Gutters and down spouts 2024, NEW Garage doors on House 2024, NEW Quonset siding and roof 2024, NEW 16'x14' Overhead Door on Quonset 2024, NEW<br>Gutters and down spouts 2024, NEW Water softener 2024, NEW Quonset siding and roof 2024, NEW 16'x14' Overhead Door on Quonset 2024, NEW Septic<br>Tank Pump 2024, Septic tank cleaned 2024, NEW Water softener 2024, Newer Indirect water Heater 2020, Replaced Poly B lines 2020, Newer Water Pump 2017,<br>Newer Furnace and installed A/C 2010 property includes a massive, insulated 40x60 Quonset with ample workspace and mezzanine storage, under-slab heating, and<br>even a Heated Dog Kennel!! PLUS there is a 22' x 60' mostly heated addition of 4 attached Bays with high-grade commercial doors making this a perfect place for<br>your Home-based Business! The house has a fully finished WALK-OUT basement with In-Floor heating and it includes a pool table, a custom wet bar, and a luxurious<br>SPA area featuring a cedar SAUNA, a shower and a TWO-PERSON jetted tub. Outdoor enthusiasts will appreciate the spacious, sunny, south-facing patio which is<br>ideal for entertaining while the friends & family make warm memories around the wood-burning FIREPIT! The outdoor space is expansive and includes three organic<br>garden plots, a dugout, huge water storage tanks, underground sprinklers, a wood-burning fire pit, a sizeable pasture area, , and comprehensive fencing making it<br>ideal for those with a green thumb |                                                                                                    |                                                          |                                                  |                                                                                       |  |  |