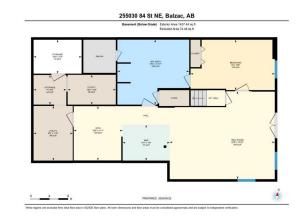

| Bedroom - Primary<br>Bedroom<br>Game Room | Main<br>Main<br>Basement<br>Basement                                                                                                                                                                                                                                                                                                                                                                                                                                                                                                                                                                                                                                                                                                                                                                                                                                                                                                                                                                                                                                                                                                                                                                                                                                                                                                                                                                                                                                                                                                                                                                                                                                                                                                                                                                                                                                                                                                                                                                                                                                                                                                                               | 10`4" x 6`8"<br>13`10" x 13`0"<br>14`7" x 12`5"<br>10`9" x 18`0"<br>18`10" x 22`5"<br>11`8" x 8`5" | Kitchen<br>Mud Room<br>Other<br>Exercise Room<br>Storage | Main<br>Main<br>Basement<br>Basement<br>Basement | 13`6" x 12`7"<br>7`8" x 6`6"<br>7`8" x 10`1"<br>11`7" x 10`6"<br>7`3" x 10`3"<br>6`4" |  |  |
|-------------------------------------------|--------------------------------------------------------------------------------------------------------------------------------------------------------------------------------------------------------------------------------------------------------------------------------------------------------------------------------------------------------------------------------------------------------------------------------------------------------------------------------------------------------------------------------------------------------------------------------------------------------------------------------------------------------------------------------------------------------------------------------------------------------------------------------------------------------------------------------------------------------------------------------------------------------------------------------------------------------------------------------------------------------------------------------------------------------------------------------------------------------------------------------------------------------------------------------------------------------------------------------------------------------------------------------------------------------------------------------------------------------------------------------------------------------------------------------------------------------------------------------------------------------------------------------------------------------------------------------------------------------------------------------------------------------------------------------------------------------------------------------------------------------------------------------------------------------------------------------------------------------------------------------------------------------------------------------------------------------------------------------------------------------------------------------------------------------------------------------------------------------------------------------------------------------------------|----------------------------------------------------------------------------------------------------|----------------------------------------------------------|--------------------------------------------------|---------------------------------------------------------------------------------------|--|--|
| Furnace/Utility Room<br>Balcony           | Basement<br>Basement                                                                                                                                                                                                                                                                                                                                                                                                                                                                                                                                                                                                                                                                                                                                                                                                                                                                                                                                                                                                                                                                                                                                                                                                                                                                                                                                                                                                                                                                                                                                                                                                                                                                                                                                                                                                                                                                                                                                                                                                                                                                                                                                               | 11 8" X 8 5"<br>7`3" x 10`3"                                                                       | Furnace/Utility Room                                     | Basement                                         | 6`4" x 10`4"                                                                          |  |  |
|                                           |                                                                                                                                                                                                                                                                                                                                                                                                                                                                                                                                                                                                                                                                                                                                                                                                                                                                                                                                                                                                                                                                                                                                                                                                                                                                                                                                                                                                                                                                                                                                                                                                                                                                                                                                                                                                                                                                                                                                                                                                                                                                                                                                                                    |                                                                                                    | Legal/Tax/Financial                                      |                                                  |                                                                                       |  |  |
| Title:<br>Fee Simple<br>Legal Desc:       | 9410753                                                                                                                                                                                                                                                                                                                                                                                                                                                                                                                                                                                                                                                                                                                                                                                                                                                                                                                                                                                                                                                                                                                                                                                                                                                                                                                                                                                                                                                                                                                                                                                                                                                                                                                                                                                                                                                                                                                                                                                                                                                                                                                                                            | Zoning:<br><b>A-GEN</b>                                                                            |                                                          |                                                  |                                                                                       |  |  |
| Legal Desc.                               | 5410755                                                                                                                                                                                                                                                                                                                                                                                                                                                                                                                                                                                                                                                                                                                                                                                                                                                                                                                                                                                                                                                                                                                                                                                                                                                                                                                                                                                                                                                                                                                                                                                                                                                                                                                                                                                                                                                                                                                                                                                                                                                                                                                                                            |                                                                                                    | Remarks                                                  |                                                  |                                                                                       |  |  |
| Pub Rmks:                                 | **Perfect for a HOME BUSINESS** **40X60 HEATED WORKSHOP** **22' X 60' STORAGE BAYS(3 heated,1 not)** **DOUBLE ATTACHED GARAGE***. A prime spot siding<br>Directly on to Calgary City Limits and about 1.25 miles north of Country Hills Blvd on 84th Street NE. This property is an exceptional find, offering over 3000 sq ft of<br>total living space with 4 bedrooms and 3.5 bathrooms. All nestled on an expansive 6.89 acre lot with breathtaking city and mountain views. IT'S THE ONE WITH THE<br>WHITE FENCING!! This well maintained property offers a PRE-SALE Property Inspection showing many upgrades Including: NEW Roof 2024, NEW Gutters and down spouts 2024, NEW Garage doors on House 2024, NEW Quonset siding and roof 2024, NEW 16'x14' Overhead Door on Quonset 2024, NEW<br>Gutters and down spouts 2024, NEW Water softener 2024, NEW Quonset siding and roof 2024, NEW 16'x14' Overhead Door on Quonset 2024, NEW Septic<br>Tank Pump 2024, Septic tank cleaned 2024, NEW Water softener 2024, Newer Indirect water Heater 2020, Replaced Poly B lines 2020, Newer Water Pump 2017,<br>Newer Furnace and installed A/C 2010 property includes a massive, insulated 40x60 Quonset with ample workspace and mezzanine storage, under-slab heating, and<br>even a Heated Dog Kennel!! PLUS there is a 22' x 60' mostly heated addition of 4 attached Bays with high-grade commercial doors making this a perfect place for<br>your Home-based Business! The house has a fully finished WALK-OUT basement with In-Floor heating and it includes a pool table, a custom wet bar, and a luxurious<br>SPA area featuring a cedar SAUNA, a shower and a TWO-PERSON jetted tub. Outdoor enthusiasts will appreciate the spacious, sunny, south-facing patio which is<br>ideal for entertaining while the friends & family make warm memories around the wood-burning FIREPIT! The outdoor space is expansive and includes three organic<br>garden plots, a dugout, huge water storage tanks, underground sprinklers, a wood-burning fire pit, a sizeable pasture area, , and comprehensive fencing making it<br>ideal for those with a green thumb |                                                                                                    |                                                          |                                                  |                                                                                       |  |  |