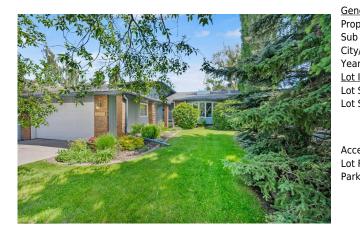

## 9308 26 Street, Calgary T2V 4G9

| MLS®#:  | A2142901 | Area:   | Oakridge | Listing          | 06/19/24       | List Price: <b>\$828,000</b> |
|---------|----------|---------|----------|------------------|----------------|------------------------------|
| Status: | Active   | County: | Calgary  | Date:<br>Change: | -\$11k, 21-Jun | Association: Fort McMurray   |

| _                                                         |                                          |                   |       | DOM           |               |  |  |
|-----------------------------------------------------------|------------------------------------------|-------------------|-------|---------------|---------------|--|--|
| ор Туре:                                                  | Residential                              |                   |       | 11            |               |  |  |
| b Type:                                                   | Detached                                 |                   |       | <u>Layout</u> |               |  |  |
| y/Town:                                                   | Calgary                                  | Finished Floor Ar | ea    | Beds:         | 4 (3 1 )      |  |  |
| ar Built:                                                 | 1976                                     | Abv Sqft:         | 1,321 | Baths:        | 2.5 (2 1)     |  |  |
| <u>t Information</u>                                      |                                          | Low Sqft:         |       | Style:        | 4 Level Split |  |  |
| t Sz Ar:                                                  | 6,817 sqft                               | Ttl Sqft:         | 1,321 |               |               |  |  |
| t Shape:                                                  |                                          |                   |       | Parking       |               |  |  |
|                                                           |                                          |                   |       | Ttl Park:     | 4             |  |  |
|                                                           |                                          |                   |       | Garage Sz:    | 492           |  |  |
| cess:                                                     |                                          |                   |       | 5             |               |  |  |
| t Feat:                                                   | Back Lane,Back Yard,Fruit Trees/Shrub(s) |                   |       |               |               |  |  |
| rk Feat: Double Garage Attached,Front Drive,Heated Garage |                                          |                   |       |               |               |  |  |