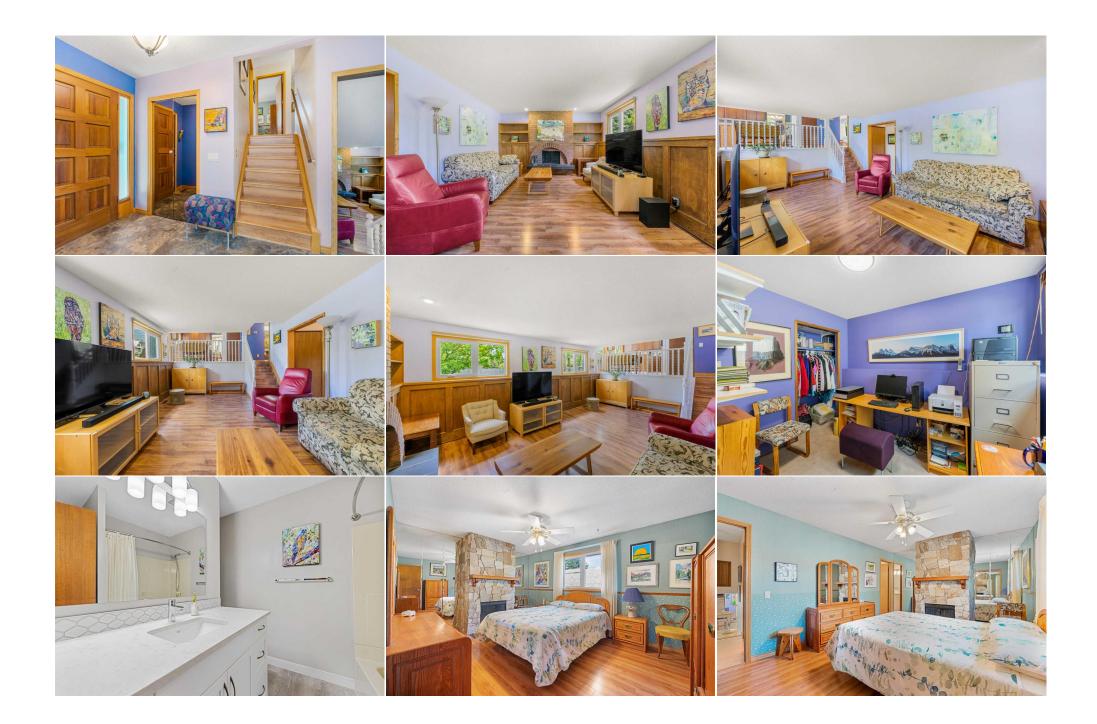

| Storage<br>Storage                              | Lower<br>Lower                                                                                                                                                                                                                                                                                                                                                                                                                                                                                                                                                                                                                                                                                                                                                                                                                                                                                                                                                                                                                                                                                                                               | 15`4" x 10`5"<br>11`8" x 10`3" | Storage             | Main | 10`11" x 10`4" |  |  |
|-------------------------------------------------|----------------------------------------------------------------------------------------------------------------------------------------------------------------------------------------------------------------------------------------------------------------------------------------------------------------------------------------------------------------------------------------------------------------------------------------------------------------------------------------------------------------------------------------------------------------------------------------------------------------------------------------------------------------------------------------------------------------------------------------------------------------------------------------------------------------------------------------------------------------------------------------------------------------------------------------------------------------------------------------------------------------------------------------------------------------------------------------------------------------------------------------------|--------------------------------|---------------------|------|----------------|--|--|
| Storage                                         | Lower                                                                                                                                                                                                                                                                                                                                                                                                                                                                                                                                                                                                                                                                                                                                                                                                                                                                                                                                                                                                                                                                                                                                        | 11 0 × 10 5                    | Legal/Tax/Financial |      |                |  |  |
| Title:<br><b>Fee Simple</b><br>Legal Desc:      | 7410215                                                                                                                                                                                                                                                                                                                                                                                                                                                                                                                                                                                                                                                                                                                                                                                                                                                                                                                                                                                                                                                                                                                                      | Zoning:<br><b>R-1</b>          |                     |      |                |  |  |
|                                                 |                                                                                                                                                                                                                                                                                                                                                                                                                                                                                                                                                                                                                                                                                                                                                                                                                                                                                                                                                                                                                                                                                                                                              |                                | Remarks             |      |                |  |  |
| Pub Rmks:<br>Inclusions:<br>Property Listed By: | This 4-level split is located in beautiful Oakridge, has 1800 sq. ft. of finished living space on 3 level as well as basement level. The kitchen and bathrooms have all been updated. The kitchen features a high-end gas range, microwave and hood fan along with great cabinet and drawer storage. The two upper bathrooms have quartz countertops and enhanced cupboard storage. The master bedroom includes a fireplace and ensuite A spacious family room, fireplace, laundry, bathroom, and bedroom complete the 3rd level. The PATIO DOORS, SKYLIGHT and WINDOWS ARE ALL TRIPLE PANE excepting the ones in the basement. The furnace and water heater have recently been replaced. A good sized private back yard with deck provides a relaxing spot for morning coffee as well as a great place to watch birds. The mature trees on the lot are an endearing feature of this community. Nearby walking and biking paths, parks, such as Glenmore Park, only a block away, provide great recreational activities for families. The approximation to Stoney Trail ease of access to the rest of the city. TREC The Real Estate Company |                                |                     |      |                |  |  |