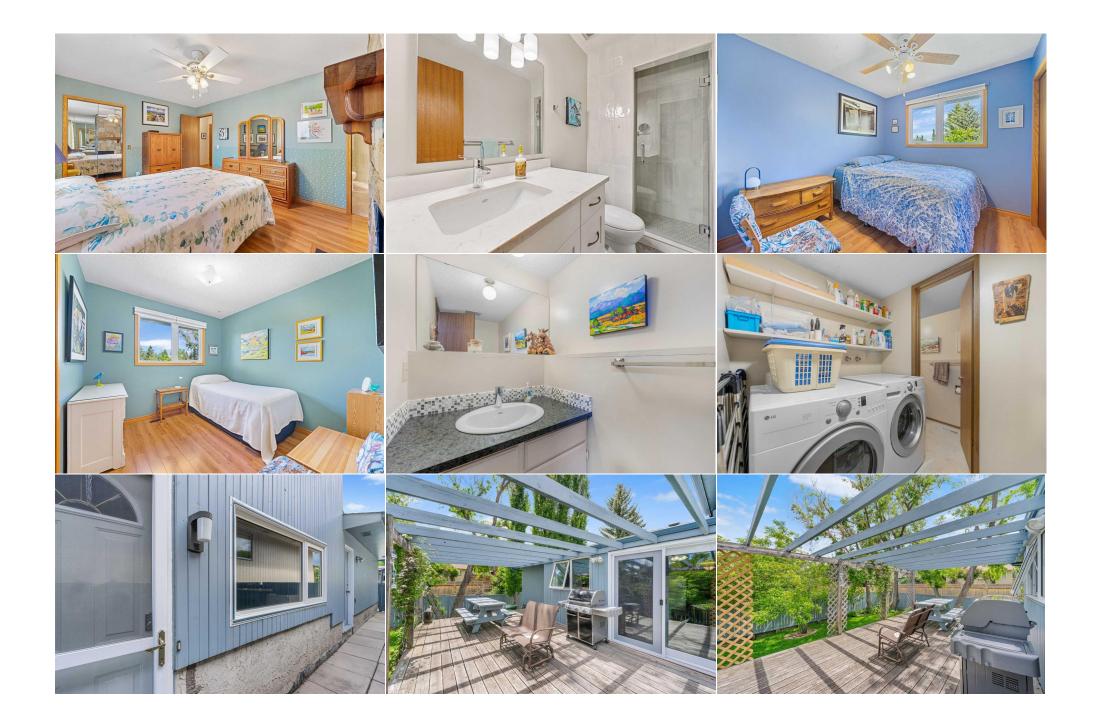

| Storage<br>Storage                              | Lower<br>Lower                                                                                                                                                                                                                                                                                                                                                                                                                                                                                                                                                                                                                                                                                                                                                                                                                                                                                                                                                                                                                                                                                                                               | 15`4" x 10`5"<br>11`8" x 10`3" | Storage             | Main | 10`11" x 10`4" |  |  |
|-------------------------------------------------|----------------------------------------------------------------------------------------------------------------------------------------------------------------------------------------------------------------------------------------------------------------------------------------------------------------------------------------------------------------------------------------------------------------------------------------------------------------------------------------------------------------------------------------------------------------------------------------------------------------------------------------------------------------------------------------------------------------------------------------------------------------------------------------------------------------------------------------------------------------------------------------------------------------------------------------------------------------------------------------------------------------------------------------------------------------------------------------------------------------------------------------------|--------------------------------|---------------------|------|----------------|--|--|
| Storage                                         | Lower                                                                                                                                                                                                                                                                                                                                                                                                                                                                                                                                                                                                                                                                                                                                                                                                                                                                                                                                                                                                                                                                                                                                        | 11 0 × 10 5                    | Legal/Tax/Financial |      |                |  |  |
| Title:<br><b>Fee Simple</b><br>Legal Desc:      | 7410215                                                                                                                                                                                                                                                                                                                                                                                                                                                                                                                                                                                                                                                                                                                                                                                                                                                                                                                                                                                                                                                                                                                                      | Zoning:<br><b>R-1</b>          |                     |      |                |  |  |
|                                                 |                                                                                                                                                                                                                                                                                                                                                                                                                                                                                                                                                                                                                                                                                                                                                                                                                                                                                                                                                                                                                                                                                                                                              |                                | Remarks             |      |                |  |  |
| Pub Rmks:<br>Inclusions:<br>Property Listed By: | This 4-level split is located in beautiful Oakridge, has 1800 sq. ft. of finished living space on 3 level as well as basement level. The kitchen and bathrooms have all been updated. The kitchen features a high-end gas range, microwave and hood fan along with great cabinet and drawer storage. The two upper bathrooms have quartz countertops and enhanced cupboard storage. The master bedroom includes a fireplace and ensuite A spacious family room, fireplace, laundry, bathroom, and bedroom complete the 3rd level. The PATIO DOORS, SKYLIGHT and WINDOWS ARE ALL TRIPLE PANE excepting the ones in the basement. The furnace and water heater have recently been replaced. A good sized private back yard with deck provides a relaxing spot for morning coffee as well as a great place to watch birds. The mature trees on the lot are an endearing feature of this community. Nearby walking and biking paths, parks, such as Glenmore Park, only a block away, provide great recreational activities for families. The approximation to Stoney Trail ease of access to the rest of the city. TREC The Real Estate Company |                                |                     |      |                |  |  |