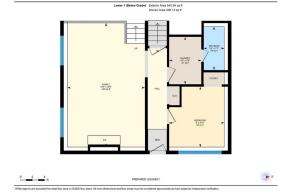

| _                                                         |                                          |                   |       | DOM           |               |  |  |
|-----------------------------------------------------------|------------------------------------------|-------------------|-------|---------------|---------------|--|--|
| ор Туре:                                                  | Residential                              |                   |       | 11            |               |  |  |
| b Type:                                                   | Detached                                 |                   |       | <u>Layout</u> |               |  |  |
| y/Town:                                                   | Calgary                                  | Finished Floor Ar | ea    | Beds:         | 4 (3 1 )      |  |  |
| ar Built:                                                 | 1976                                     | Abv Sqft:         | 1,321 | Baths:        | 2.5 (2 1)     |  |  |
| <u>t Information</u>                                      |                                          | Low Sqft:         |       | Style:        | 4 Level Split |  |  |
| t Sz Ar:                                                  | 6,817 sqft                               | Ttl Sqft:         | 1,321 |               |               |  |  |
| t Shape:                                                  |                                          |                   |       | Parking       |               |  |  |
|                                                           |                                          |                   |       | Ttl Park:     | 4             |  |  |
|                                                           |                                          |                   |       | Garage Sz:    | 492           |  |  |
| cess:                                                     |                                          |                   |       | 5             |               |  |  |
| t Feat:                                                   | Back Lane,Back Yard,Fruit Trees/Shrub(s) |                   |       |               |               |  |  |
| rk Feat: Double Garage Attached,Front Drive,Heated Garage |                                          |                   |       |               |               |  |  |

Utilities and Features

| Roof:<br>Heating:<br>Sewer:                                                       | Shingle<br>Forced Air,Natural G | as,Solar                                                                                                                                    |                                                                                              | Construction:<br>Wood Frame<br>Flooring:                                  | Wood Frame                                                |                                                                                              |  |  |
|-----------------------------------------------------------------------------------|---------------------------------|---------------------------------------------------------------------------------------------------------------------------------------------|----------------------------------------------------------------------------------------------|---------------------------------------------------------------------------|-----------------------------------------------------------|----------------------------------------------------------------------------------------------|--|--|
| Ext Feat: Private Yard                                                            |                                 |                                                                                                                                             | 5                                                                                            | Carpet,Laminate,Linoleum,Vinyl,Vinyl Plank<br>Water Source:<br>Fnd/Bsmt:  |                                                           |                                                                                              |  |  |
| Kitchen Appl:<br>Int Feat:<br>Utilities:                                          |                                 | Dishwasher,Dryer,Gas Range,Microwave,Refrigerator,See Remarks,Washer,Window Coverings<br>No Animal Home,No Smoking Home<br>Room Information |                                                                                              |                                                                           |                                                           |                                                                                              |  |  |
| Room<br>Living Room<br>Dining Room<br>Bedroom - Prin<br>Bedroom<br>3pc Ensuite ba | Seco<br>Seco                    | n<br>ond<br>ond<br>ond                                                                                                                      | Dimensions<br>20`1" x 14`0"<br>10`5" x 8`11"<br>15`8" x 11`5"<br>9`11" x 9`0"<br>9`1" x 4`3" | <u>Room</u><br>Kitchen<br>Foyer<br>Bedroom<br>4pc Bathroom<br>Family Room | <u>Level</u><br>Main<br>Main<br>Second<br>Second<br>Lower | Dimensions<br>14`6" x 12`0"<br>12`10" x 5`6"<br>9`11" x 9`3"<br>7`5" x 9`0"<br>20`3" x 12`8" |  |  |
| Bedroom<br>2pc Bathroom                                                           | Low                             |                                                                                                                                             | 9`10" x 9`0"<br>7`1" x 3`4"                                                                  | Laundry<br>Furnace/Utility Room                                           | Lower<br>Lower                                            | 7`9" x 5`3"<br>10`10" x 7`10"                                                                |  |  |

| Storage<br>Storage                              | Lower<br>Lower                                                                                                                                                                                                                                                                                                                                                                                                                                                                                                                                                                                                                                                                                                                                                                                                                                                                                                                                                                                                                                                                                                                               | 15`4" x 10`5"<br>11`8" x 10`3" | Storage             | Main | 10`11" x 10`4" |  |  |
|-------------------------------------------------|----------------------------------------------------------------------------------------------------------------------------------------------------------------------------------------------------------------------------------------------------------------------------------------------------------------------------------------------------------------------------------------------------------------------------------------------------------------------------------------------------------------------------------------------------------------------------------------------------------------------------------------------------------------------------------------------------------------------------------------------------------------------------------------------------------------------------------------------------------------------------------------------------------------------------------------------------------------------------------------------------------------------------------------------------------------------------------------------------------------------------------------------|--------------------------------|---------------------|------|----------------|--|--|
| Storage                                         | Lower                                                                                                                                                                                                                                                                                                                                                                                                                                                                                                                                                                                                                                                                                                                                                                                                                                                                                                                                                                                                                                                                                                                                        | 11 0 × 10 5                    | Legal/Tax/Financial |      |                |  |  |
| Title:<br><b>Fee Simple</b><br>Legal Desc:      | 7410215                                                                                                                                                                                                                                                                                                                                                                                                                                                                                                                                                                                                                                                                                                                                                                                                                                                                                                                                                                                                                                                                                                                                      | Zoning:<br><b>R-1</b>          |                     |      |                |  |  |
|                                                 |                                                                                                                                                                                                                                                                                                                                                                                                                                                                                                                                                                                                                                                                                                                                                                                                                                                                                                                                                                                                                                                                                                                                              |                                | Remarks             |      |                |  |  |
| Pub Rmks:<br>Inclusions:<br>Property Listed By: | This 4-level split is located in beautiful Oakridge, has 1800 sq. ft. of finished living space on 3 level as well as basement level. The kitchen and bathrooms have all been updated. The kitchen features a high-end gas range, microwave and hood fan along with great cabinet and drawer storage. The two upper bathrooms have quartz countertops and enhanced cupboard storage. The master bedroom includes a fireplace and ensuite A spacious family room, fireplace, laundry, bathroom, and bedroom complete the 3rd level. The PATIO DOORS, SKYLIGHT and WINDOWS ARE ALL TRIPLE PANE excepting the ones in the basement. The furnace and water heater have recently been replaced. A good sized private back yard with deck provides a relaxing spot for morning coffee as well as a great place to watch birds. The mature trees on the lot are an endearing feature of this community. Nearby walking and biking paths, parks, such as Glenmore Park, only a block away, provide great recreational activities for families. The approximation to Stoney Trail ease of access to the rest of the city. TREC The Real Estate Company |                                |                     |      |                |  |  |