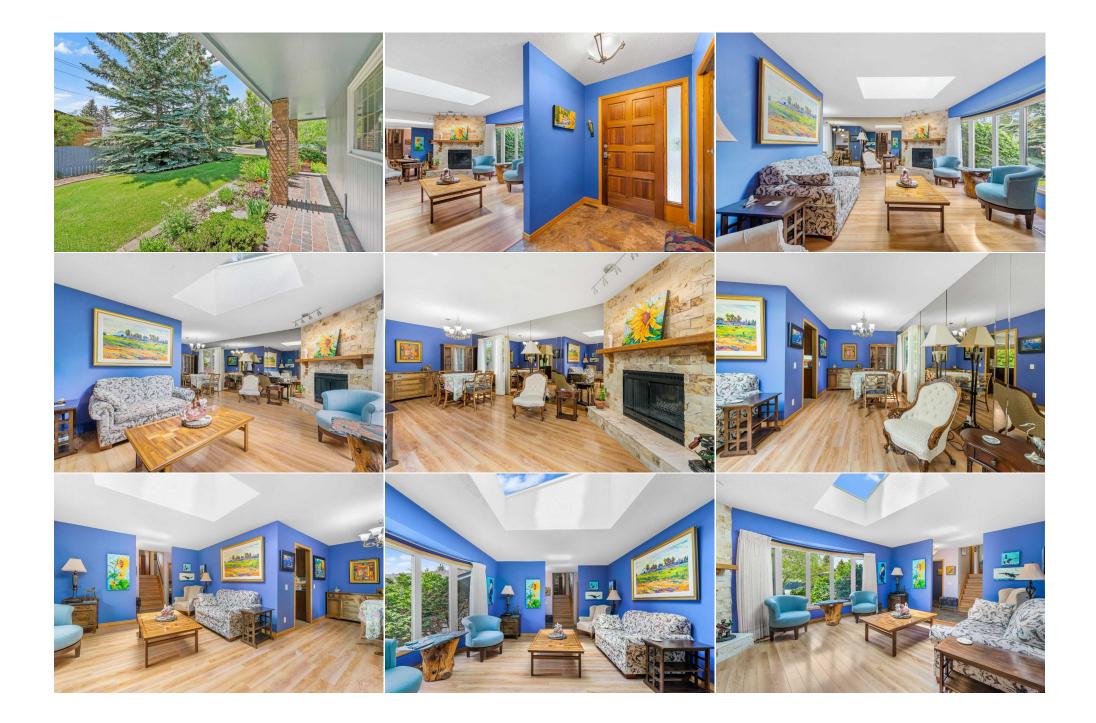

| Storage<br>Storage                              | Lower<br>Lower                                                                                                                                                                                                                                                                                                                                                                                                                                                                                                                                                                                                                                                                                                                                                                                                                                                                                                                                                                                                                                                                                                                               | 15`4" x 10`5"<br>11`8" x 10`3" | Storage             | Main | 10`11" x 10`4" |  |  |
|-------------------------------------------------|----------------------------------------------------------------------------------------------------------------------------------------------------------------------------------------------------------------------------------------------------------------------------------------------------------------------------------------------------------------------------------------------------------------------------------------------------------------------------------------------------------------------------------------------------------------------------------------------------------------------------------------------------------------------------------------------------------------------------------------------------------------------------------------------------------------------------------------------------------------------------------------------------------------------------------------------------------------------------------------------------------------------------------------------------------------------------------------------------------------------------------------------|--------------------------------|---------------------|------|----------------|--|--|
| Storage                                         | Lower                                                                                                                                                                                                                                                                                                                                                                                                                                                                                                                                                                                                                                                                                                                                                                                                                                                                                                                                                                                                                                                                                                                                        | 11 0 × 10 5                    | Legal/Tax/Financial |      |                |  |  |
| Title:<br><b>Fee Simple</b><br>Legal Desc:      | 7410215                                                                                                                                                                                                                                                                                                                                                                                                                                                                                                                                                                                                                                                                                                                                                                                                                                                                                                                                                                                                                                                                                                                                      | Zoning:<br><b>R-1</b>          |                     |      |                |  |  |
|                                                 |                                                                                                                                                                                                                                                                                                                                                                                                                                                                                                                                                                                                                                                                                                                                                                                                                                                                                                                                                                                                                                                                                                                                              |                                | Remarks             |      |                |  |  |
| Pub Rmks:<br>Inclusions:<br>Property Listed By: | This 4-level split is located in beautiful Oakridge, has 1800 sq. ft. of finished living space on 3 level as well as basement level. The kitchen and bathrooms have all been updated. The kitchen features a high-end gas range, microwave and hood fan along with great cabinet and drawer storage. The two upper bathrooms have quartz countertops and enhanced cupboard storage. The master bedroom includes a fireplace and ensuite A spacious family room, fireplace, laundry, bathroom, and bedroom complete the 3rd level. The PATIO DOORS, SKYLIGHT and WINDOWS ARE ALL TRIPLE PANE excepting the ones in the basement. The furnace and water heater have recently been replaced. A good sized private back yard with deck provides a relaxing spot for morning coffee as well as a great place to watch birds. The mature trees on the lot are an endearing feature of this community. Nearby walking and biking paths, parks, such as Glenmore Park, only a block away, provide great recreational activities for families. The approximation to Stoney Trail ease of access to the rest of the city. TREC The Real Estate Company |                                |                     |      |                |  |  |