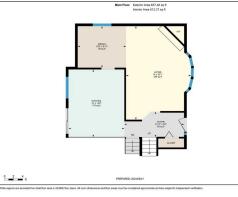

| _                                                         |                                          |                   |       | DOM           |               |  |  |
|-----------------------------------------------------------|------------------------------------------|-------------------|-------|---------------|---------------|--|--|
| ор Туре:                                                  | Residential                              |                   |       | 11            |               |  |  |
| b Type:                                                   | Detached                                 |                   |       | <u>Layout</u> |               |  |  |
| y/Town:                                                   | Calgary                                  | Finished Floor Ar | ea    | Beds:         | 4 (3 1 )      |  |  |
| ar Built:                                                 | 1976                                     | Abv Sqft:         | 1,321 | Baths:        | 2.5 (2 1)     |  |  |
| <u>t Information</u>                                      |                                          | Low Sqft:         |       | Style:        | 4 Level Split |  |  |
| t Sz Ar:                                                  | 6,817 sqft                               | Ttl Sqft:         | 1,321 |               |               |  |  |
| t Shape:                                                  |                                          |                   |       | Parking       |               |  |  |
|                                                           |                                          |                   |       | Ttl Park:     | 4             |  |  |
|                                                           |                                          |                   |       | Garage Sz:    | 492           |  |  |
| cess:                                                     |                                          |                   |       | 5             |               |  |  |
| t Feat:                                                   | Back Lane,Back Yard,Fruit Trees/Shrub(s) |                   |       |               |               |  |  |
| rk Feat: Double Garage Attached,Front Drive,Heated Garage |                                          |                   |       |               |               |  |  |

Utilities and Features

| Roof:<br>Heating:<br>Sewer:                                                       | Shingle<br>Forced Air,Natural G | as,Solar                                                                                                                                    |                                                                                              | Construction:<br>Wood Frame<br>Flooring:                                  | Wood Frame                                                |                                                                                              |  |  |
|-----------------------------------------------------------------------------------|---------------------------------|---------------------------------------------------------------------------------------------------------------------------------------------|----------------------------------------------------------------------------------------------|---------------------------------------------------------------------------|-----------------------------------------------------------|----------------------------------------------------------------------------------------------|--|--|
| Ext Feat: Private Yard                                                            |                                 |                                                                                                                                             | 5                                                                                            | Carpet,Laminate,Linoleum,Vinyl,Vinyl Plank<br>Water Source:<br>Fnd/Bsmt:  |                                                           |                                                                                              |  |  |
| Kitchen Appl:<br>Int Feat:<br>Utilities:                                          |                                 | Dishwasher,Dryer,Gas Range,Microwave,Refrigerator,See Remarks,Washer,Window Coverings<br>No Animal Home,No Smoking Home<br>Room Information |                                                                                              |                                                                           |                                                           |                                                                                              |  |  |
| Room<br>Living Room<br>Dining Room<br>Bedroom - Prin<br>Bedroom<br>3pc Ensuite ba | Seco<br>Seco                    | n<br>ond<br>ond<br>ond                                                                                                                      | Dimensions<br>20`1" x 14`0"<br>10`5" x 8`11"<br>15`8" x 11`5"<br>9`11" x 9`0"<br>9`1" x 4`3" | <u>Room</u><br>Kitchen<br>Foyer<br>Bedroom<br>4pc Bathroom<br>Family Room | <u>Level</u><br>Main<br>Main<br>Second<br>Second<br>Lower | Dimensions<br>14`6" x 12`0"<br>12`10" x 5`6"<br>9`11" x 9`3"<br>7`5" x 9`0"<br>20`3" x 12`8" |  |  |
| Bedroom<br>2pc Bathroom                                                           | Low                             |                                                                                                                                             | 9`10" x 9`0"<br>7`1" x 3`4"                                                                  | Laundry<br>Furnace/Utility Room                                           | Lower<br>Lower                                            | 7`9" x 5`3"<br>10`10" x 7`10"                                                                |  |  |

| Storage<br>Storage                              | Lower<br>Lower                                                                                                                                                                                                                                                                                                                                                                                                                                                                                                                                                                                                                                                                                                                                                                                                                                                                                                                                                                                                                                                                                                                               | 15`4" x 10`5"<br>11`8" x 10`3" | Storage             | Main | 10`11" x 10`4" |  |  |
|-------------------------------------------------|----------------------------------------------------------------------------------------------------------------------------------------------------------------------------------------------------------------------------------------------------------------------------------------------------------------------------------------------------------------------------------------------------------------------------------------------------------------------------------------------------------------------------------------------------------------------------------------------------------------------------------------------------------------------------------------------------------------------------------------------------------------------------------------------------------------------------------------------------------------------------------------------------------------------------------------------------------------------------------------------------------------------------------------------------------------------------------------------------------------------------------------------|--------------------------------|---------------------|------|----------------|--|--|
| Storage                                         | Lower                                                                                                                                                                                                                                                                                                                                                                                                                                                                                                                                                                                                                                                                                                                                                                                                                                                                                                                                                                                                                                                                                                                                        | 11 0 × 10 5                    | Legal/Tax/Financial |      |                |  |  |
| Title:<br><b>Fee Simple</b><br>Legal Desc:      | 7410215                                                                                                                                                                                                                                                                                                                                                                                                                                                                                                                                                                                                                                                                                                                                                                                                                                                                                                                                                                                                                                                                                                                                      | Zoning:<br><b>R-1</b>          |                     |      |                |  |  |
|                                                 |                                                                                                                                                                                                                                                                                                                                                                                                                                                                                                                                                                                                                                                                                                                                                                                                                                                                                                                                                                                                                                                                                                                                              |                                | Remarks             |      |                |  |  |
| Pub Rmks:<br>Inclusions:<br>Property Listed By: | This 4-level split is located in beautiful Oakridge, has 1800 sq. ft. of finished living space on 3 level as well as basement level. The kitchen and bathrooms have all been updated. The kitchen features a high-end gas range, microwave and hood fan along with great cabinet and drawer storage. The two upper bathrooms have quartz countertops and enhanced cupboard storage. The master bedroom includes a fireplace and ensuite A spacious family room, fireplace, laundry, bathroom, and bedroom complete the 3rd level. The PATIO DOORS, SKYLIGHT and WINDOWS ARE ALL TRIPLE PANE excepting the ones in the basement. The furnace and water heater have recently been replaced. A good sized private back yard with deck provides a relaxing spot for morning coffee as well as a great place to watch birds. The mature trees on the lot are an endearing feature of this community. Nearby walking and biking paths, parks, such as Glenmore Park, only a block away, provide great recreational activities for families. The approximation to Stoney Trail ease of access to the rest of the city. TREC The Real Estate Company |                                |                     |      |                |  |  |