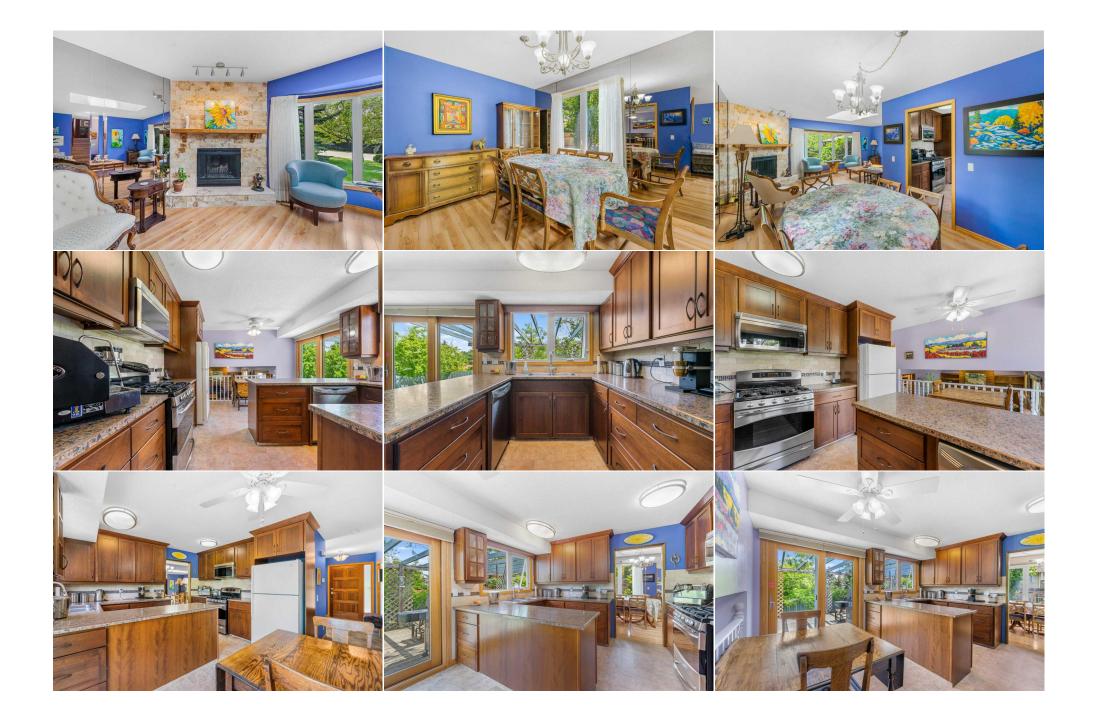

| Storage<br>Storage                              | Lower<br>Lower                                                                                                                                                                                                                                                                                                                                                                                                                                                                                                                                                                                                                                                                                                                                                                                                                                                                                                                                                                                                                                                                                                                               | 15`4" x 10`5"<br>11`8" x 10`3" | Storage             | Main | 10`11" x 10`4" |  |  |
|-------------------------------------------------|----------------------------------------------------------------------------------------------------------------------------------------------------------------------------------------------------------------------------------------------------------------------------------------------------------------------------------------------------------------------------------------------------------------------------------------------------------------------------------------------------------------------------------------------------------------------------------------------------------------------------------------------------------------------------------------------------------------------------------------------------------------------------------------------------------------------------------------------------------------------------------------------------------------------------------------------------------------------------------------------------------------------------------------------------------------------------------------------------------------------------------------------|--------------------------------|---------------------|------|----------------|--|--|
| Storage                                         | Lower                                                                                                                                                                                                                                                                                                                                                                                                                                                                                                                                                                                                                                                                                                                                                                                                                                                                                                                                                                                                                                                                                                                                        | 11 0 × 10 5                    | Legal/Tax/Financial |      |                |  |  |
| Title:<br><b>Fee Simple</b><br>Legal Desc:      | 7410215                                                                                                                                                                                                                                                                                                                                                                                                                                                                                                                                                                                                                                                                                                                                                                                                                                                                                                                                                                                                                                                                                                                                      | Zoning:<br><b>R-1</b>          |                     |      |                |  |  |
|                                                 |                                                                                                                                                                                                                                                                                                                                                                                                                                                                                                                                                                                                                                                                                                                                                                                                                                                                                                                                                                                                                                                                                                                                              |                                | Remarks             |      |                |  |  |
| Pub Rmks:<br>Inclusions:<br>Property Listed By: | This 4-level split is located in beautiful Oakridge, has 1800 sq. ft. of finished living space on 3 level as well as basement level. The kitchen and bathrooms have all been updated. The kitchen features a high-end gas range, microwave and hood fan along with great cabinet and drawer storage. The two upper bathrooms have quartz countertops and enhanced cupboard storage. The master bedroom includes a fireplace and ensuite A spacious family room, fireplace, laundry, bathroom, and bedroom complete the 3rd level. The PATIO DOORS, SKYLIGHT and WINDOWS ARE ALL TRIPLE PANE excepting the ones in the basement. The furnace and water heater have recently been replaced. A good sized private back yard with deck provides a relaxing spot for morning coffee as well as a great place to watch birds. The mature trees on the lot are an endearing feature of this community. Nearby walking and biking paths, parks, such as Glenmore Park, only a block away, provide great recreational activities for families. The approximation to Stoney Trail ease of access to the rest of the city. TREC The Real Estate Company |                                |                     |      |                |  |  |