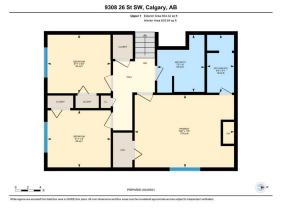

| _                                                         |                                          |                   |       | DOM           |               |  |  |
|-----------------------------------------------------------|------------------------------------------|-------------------|-------|---------------|---------------|--|--|
| ор Туре:                                                  | Residential                              |                   |       | 11            |               |  |  |
| b Type:                                                   | Detached                                 |                   |       | <u>Layout</u> |               |  |  |
| y/Town:                                                   | Calgary                                  | Finished Floor Ar | ea    | Beds:         | 4 (3 1 )      |  |  |
| ar Built:                                                 | 1976                                     | Abv Sqft:         | 1,321 | Baths:        | 2.5 (2 1)     |  |  |
| <u>t Information</u>                                      |                                          | Low Sqft:         |       | Style:        | 4 Level Split |  |  |
| t Sz Ar:                                                  | 6,817 sqft                               | Ttl Sqft:         | 1,321 |               |               |  |  |
| t Shape:                                                  |                                          |                   |       | Parking       |               |  |  |
|                                                           |                                          |                   |       | Ttl Park:     | 4             |  |  |
|                                                           |                                          |                   |       | Garage Sz:    | 492           |  |  |
| cess:                                                     |                                          |                   |       | 5             |               |  |  |
| t Feat:                                                   | Back Lane,Back Yard,Fruit Trees/Shrub(s) |                   |       |               |               |  |  |
| rk Feat: Double Garage Attached,Front Drive,Heated Garage |                                          |                   |       |               |               |  |  |

Utilities and Features

| Roof:<br>Heating:<br>Sewer:                                                       | Shingle<br>Forced Air,Natural G | as,Solar                                                                                                                                    |                                                                                              | Construction:<br>Wood Frame<br>Flooring:                                  | Wood Frame                                                |                                                                                              |  |  |
|-----------------------------------------------------------------------------------|---------------------------------|---------------------------------------------------------------------------------------------------------------------------------------------|----------------------------------------------------------------------------------------------|---------------------------------------------------------------------------|-----------------------------------------------------------|----------------------------------------------------------------------------------------------|--|--|
| Ext Feat: Private Yard                                                            |                                 |                                                                                                                                             | 5                                                                                            | Carpet,Laminate,Linoleum,Vinyl,Vinyl Plank<br>Water Source:<br>Fnd/Bsmt:  |                                                           |                                                                                              |  |  |
| Kitchen Appl:<br>Int Feat:<br>Utilities:                                          |                                 | Dishwasher,Dryer,Gas Range,Microwave,Refrigerator,See Remarks,Washer,Window Coverings<br>No Animal Home,No Smoking Home<br>Room Information |                                                                                              |                                                                           |                                                           |                                                                                              |  |  |
| Room<br>Living Room<br>Dining Room<br>Bedroom - Prin<br>Bedroom<br>3pc Ensuite ba | Seco<br>Seco                    | n<br>ond<br>ond<br>ond                                                                                                                      | Dimensions<br>20`1" x 14`0"<br>10`5" x 8`11"<br>15`8" x 11`5"<br>9`11" x 9`0"<br>9`1" x 4`3" | <u>Room</u><br>Kitchen<br>Foyer<br>Bedroom<br>4pc Bathroom<br>Family Room | <u>Level</u><br>Main<br>Main<br>Second<br>Second<br>Lower | Dimensions<br>14`6" x 12`0"<br>12`10" x 5`6"<br>9`11" x 9`3"<br>7`5" x 9`0"<br>20`3" x 12`8" |  |  |
| Bedroom<br>2pc Bathroom                                                           | Low                             |                                                                                                                                             | 9`10" x 9`0"<br>7`1" x 3`4"                                                                  | Laundry<br>Furnace/Utility Room                                           | Lower<br>Lower                                            | 7`9" x 5`3"<br>10`10" x 7`10"                                                                |  |  |

| Storage<br>Storage                              | Lower<br>Lower                                                                                                                                                                                                                                                                                                                                                                                                                                                                                                                                                                                                                                                                                                                                                                                                                                                                                                                                                                                                                                                                                                                               | 15`4" x 10`5"<br>11`8" x 10`3" | Storage             | Main | 10`11" x 10`4" |  |  |
|-------------------------------------------------|----------------------------------------------------------------------------------------------------------------------------------------------------------------------------------------------------------------------------------------------------------------------------------------------------------------------------------------------------------------------------------------------------------------------------------------------------------------------------------------------------------------------------------------------------------------------------------------------------------------------------------------------------------------------------------------------------------------------------------------------------------------------------------------------------------------------------------------------------------------------------------------------------------------------------------------------------------------------------------------------------------------------------------------------------------------------------------------------------------------------------------------------|--------------------------------|---------------------|------|----------------|--|--|
| Storage                                         | Lower                                                                                                                                                                                                                                                                                                                                                                                                                                                                                                                                                                                                                                                                                                                                                                                                                                                                                                                                                                                                                                                                                                                                        | 11 0 × 10 5                    | Legal/Tax/Financial |      |                |  |  |
| Title:<br><b>Fee Simple</b><br>Legal Desc:      | 7410215                                                                                                                                                                                                                                                                                                                                                                                                                                                                                                                                                                                                                                                                                                                                                                                                                                                                                                                                                                                                                                                                                                                                      | Zoning:<br><b>R-1</b>          |                     |      |                |  |  |
|                                                 |                                                                                                                                                                                                                                                                                                                                                                                                                                                                                                                                                                                                                                                                                                                                                                                                                                                                                                                                                                                                                                                                                                                                              |                                | Remarks             |      |                |  |  |
| Pub Rmks:<br>Inclusions:<br>Property Listed By: | This 4-level split is located in beautiful Oakridge, has 1800 sq. ft. of finished living space on 3 level as well as basement level. The kitchen and bathrooms have all been updated. The kitchen features a high-end gas range, microwave and hood fan along with great cabinet and drawer storage. The two upper bathrooms have quartz countertops and enhanced cupboard storage. The master bedroom includes a fireplace and ensuite A spacious family room, fireplace, laundry, bathroom, and bedroom complete the 3rd level. The PATIO DOORS, SKYLIGHT and WINDOWS ARE ALL TRIPLE PANE excepting the ones in the basement. The furnace and water heater have recently been replaced. A good sized private back yard with deck provides a relaxing spot for morning coffee as well as a great place to watch birds. The mature trees on the lot are an endearing feature of this community. Nearby walking and biking paths, parks, such as Glenmore Park, only a block away, provide great recreational activities for families. The approximation to Stoney Trail ease of access to the rest of the city. TREC The Real Estate Company |                                |                     |      |                |  |  |