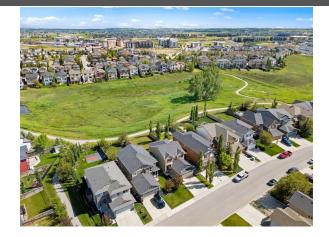

| eral Information | -                                                      |                   |           | DOM           |           |
|------------------|--------------------------------------------------------|-------------------|-----------|---------------|-----------|
| о Туре:          | Residential                                            |                   |           | 5             |           |
| Type:            | Detached                                               |                   |           | <u>Layout</u> |           |
| /Town:           | Calgary                                                | Finished Floor Ar | <u>ea</u> | Beds:         | 3 (3 )    |
| r Built:         | 2008                                                   | Abv Sqft:         | 2,106     | Baths:        | 2.5 (2 1) |
| Information      |                                                        | Low Sqft:         |           | Style:        | 2 Storey  |
| Sz Ar:           | 5,726 sqft                                             | Ttl Sqft:         | 2,106     |               |           |
| Shape:           |                                                        |                   |           | Parking       |           |
|                  |                                                        |                   |           | Ttl Park:     | 4         |
|                  |                                                        |                   |           | Garage Sz:    | 2         |
| ess:             |                                                        |                   |           |               |           |
| Feat:            | Backs on to Park/Green Space,Lawn,No Neighbours Behind |                   |           |               |           |
| Feat:            | Double Garage A                                        | Attached          |           |               |           |

| Loft                                            | Second                                                                                                                                                                                                                                                                     | 12`7" x 15`8"         | Bedroom - Primary<br>Legal/Tax/Financial | Second | 12`11" x 13`11" |  |  |  |
|-------------------------------------------------|----------------------------------------------------------------------------------------------------------------------------------------------------------------------------------------------------------------------------------------------------------------------------|-----------------------|------------------------------------------|--------|-----------------|--|--|--|
| Title:<br>Fee Simple<br>Legal Desc:             | 0812219                                                                                                                                                                                                                                                                    | Zoning:<br><b>R-1</b> |                                          |        |                 |  |  |  |
| Legui Dese.                                     | 0012213                                                                                                                                                                                                                                                                    |                       | Remarks                                  |        |                 |  |  |  |
| Pub Rmks:<br>Inclusions:<br>Property Listed By: | greenspace and the rid<br>conveniently located of<br>creating a perfect space<br>atmosphere. The kitche<br>Upstairs, a generous lo<br>suite, which offers a tra<br>with a luxurious soaker<br>space to your preferenc<br>customization. Located<br>and scenic walking path |                       |                                          |        |                 |  |  |  |