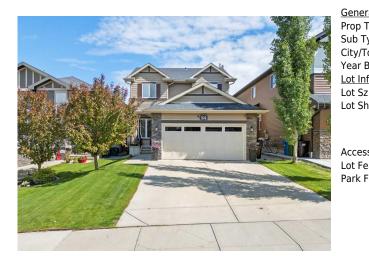

## 84 SAGE VALLEY Park, Calgary T3R 0E5

| MLS®#:  | A2142924 | Area:   | Sage Hill | Listing          | 06/25/24 | List Price: \$875,000      |
|---------|----------|---------|-----------|------------------|----------|----------------------------|
| Status: | Active   | County: | Calgary   | Date:<br>Change: | None     | Association: Fort McMurray |

| eral Information | -                                                      |                   |           | DOM           |           |
|------------------|--------------------------------------------------------|-------------------|-----------|---------------|-----------|
| о Туре:          | Residential                                            |                   |           | 5             |           |
| Type:            | Detached                                               |                   |           | <u>Layout</u> |           |
| /Town:           | Calgary                                                | Finished Floor Ar | <u>ea</u> | Beds:         | 3 (3 )    |
| r Built:         | 2008                                                   | Abv Sqft:         | 2,106     | Baths:        | 2.5 (2 1) |
| Information      |                                                        | Low Sqft:         |           | Style:        | 2 Storey  |
| Sz Ar:           | 5,726 sqft                                             | Ttl Sqft:         | 2,106     |               |           |
| Shape:           |                                                        |                   |           | Parking       |           |
|                  |                                                        |                   |           | Ttl Park:     | 4         |
|                  |                                                        |                   |           | Garage Sz:    | 2         |
| ess:             |                                                        |                   |           |               |           |
| Feat:            | Backs on to Park/Green Space,Lawn,No Neighbours Behind |                   |           |               |           |
| Feat:            | Double Garage A                                        | Attached          |           |               |           |