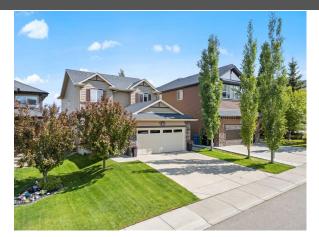

| eral Information | -                                                      |                   |           | DOM           |           |
|------------------|--------------------------------------------------------|-------------------|-----------|---------------|-----------|
| о Туре:          | Residential                                            |                   |           | 5             |           |
| Type:            | Detached                                               |                   |           | <u>Layout</u> |           |
| /Town:           | Calgary                                                | Finished Floor Ar | <u>ea</u> | Beds:         | 3 (3 )    |
| r Built:         | 2008                                                   | Abv Sqft:         | 2,106     | Baths:        | 2.5 (2 1) |
| Information      |                                                        | Low Sqft:         |           | Style:        | 2 Storey  |
| Sz Ar:           | 5,726 sqft                                             | Ttl Sqft:         | 2,106     |               |           |
| Shape:           |                                                        |                   |           | Parking       |           |
|                  |                                                        |                   |           | Ttl Park:     | 4         |
|                  |                                                        |                   |           | Garage Sz:    | 2         |
| ess:             |                                                        |                   |           |               |           |
| Feat:            | Backs on to Park/Green Space,Lawn,No Neighbours Behind |                   |           |               |           |
| Feat:            | Double Garage A                                        | Attached          |           |               |           |