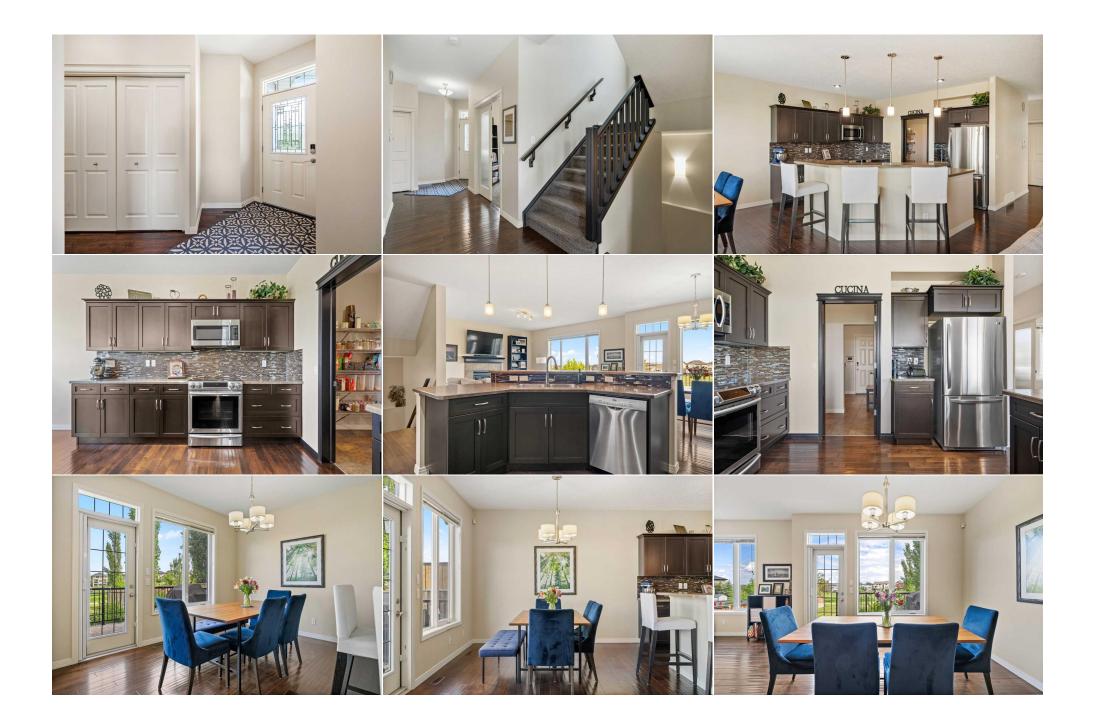

| Loft                                            | Second                                                                                                                                                                                                                                                                     | 12`7" x 15`8"         | Bedroom - Primary<br>Legal/Tax/Financial | Second | 12`11" x 13`11" |  |  |  |
|-------------------------------------------------|----------------------------------------------------------------------------------------------------------------------------------------------------------------------------------------------------------------------------------------------------------------------------|-----------------------|------------------------------------------|--------|-----------------|--|--|--|
| Title:<br>Fee Simple<br>Legal Desc:             | 0812219                                                                                                                                                                                                                                                                    | Zoning:<br><b>R-1</b> |                                          |        |                 |  |  |  |
| Legui Dese.                                     | 0012213                                                                                                                                                                                                                                                                    |                       | Remarks                                  |        |                 |  |  |  |
| Pub Rmks:<br>Inclusions:<br>Property Listed By: | greenspace and the rid<br>conveniently located of<br>creating a perfect space<br>atmosphere. The kitche<br>Upstairs, a generous lo<br>suite, which offers a tra<br>with a luxurious soaker<br>space to your preferenc<br>customization. Located<br>and scenic walking path |                       |                                          |        |                 |  |  |  |