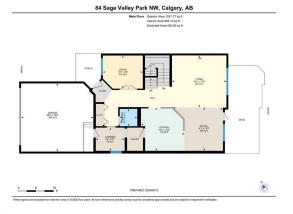

| Loft                                            | Second                                                                                                                                                                                                                                                                     | 12`7" x 15`8"         | Bedroom - Primary<br>Legal/Tax/Financial | Second | 12`11" x 13`11" |  |  |  |
|-------------------------------------------------|----------------------------------------------------------------------------------------------------------------------------------------------------------------------------------------------------------------------------------------------------------------------------|-----------------------|------------------------------------------|--------|-----------------|--|--|--|
| Title:<br>Fee Simple<br>Legal Desc:             | 0812219                                                                                                                                                                                                                                                                    | Zoning:<br><b>R-1</b> |                                          |        |                 |  |  |  |
| Legui Dese.                                     | 0012213                                                                                                                                                                                                                                                                    |                       | Remarks                                  |        |                 |  |  |  |
| Pub Rmks:<br>Inclusions:<br>Property Listed By: | greenspace and the rid<br>conveniently located of<br>creating a perfect space<br>atmosphere. The kitche<br>Upstairs, a generous lo<br>suite, which offers a tra<br>with a luxurious soaker<br>space to your preferenc<br>customization. Located<br>and scenic walking path |                       |                                          |        |                 |  |  |  |