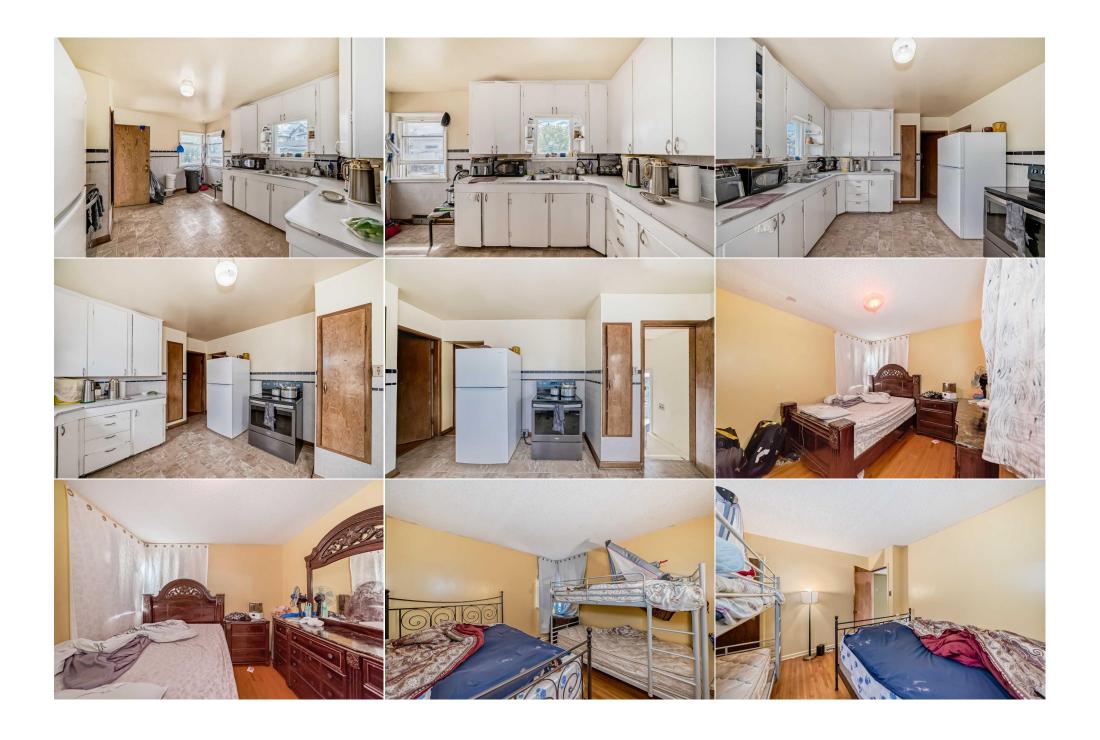

**Poured Concrete** 

Kitchen Appl: Dryer, Refrigerator, Washer

**Basement** 

Int Feat: See Remarks

**Utilities:** 

**Family Room** 

**Room Information** 

Room Level Dimensions Room Level **Dimensions Living Room** Main 14`10" x 17`9" **Dining Room** Main 5`1" x 8`10" Kitchen Main 13`11" x 11`7" **Bedroom - Primary** Main 11`0" x 11`7" 10`5" x 9`11" **Bedroom** Main 4pc Bathroom Main 4`11" x 9`11" 3pc Bathroom 5`11" x 6`1" **Bedroom** 10`9" x 9`7" **Basement** Basement **Bedroom Basement** 9`4" x 10`0" **Bedroom Basement** 10`0" x 12`6"