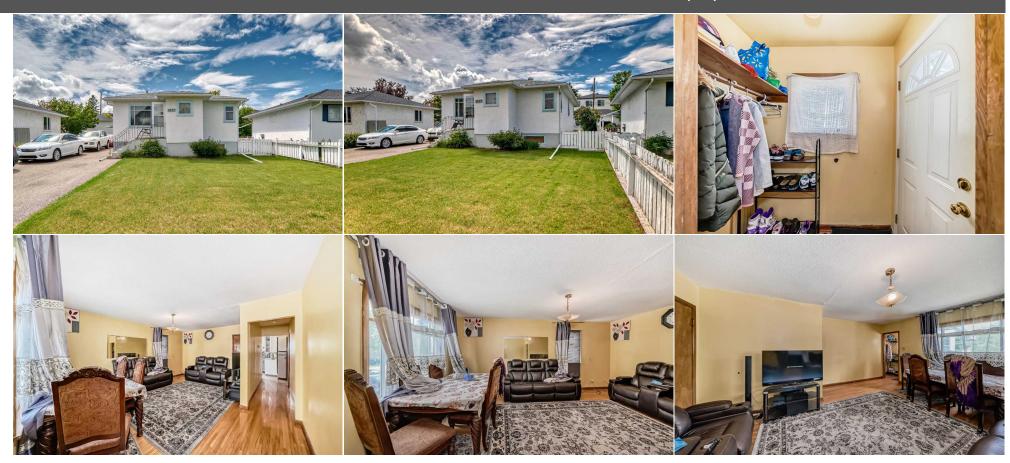

**Poured Concrete** 

Kitchen Appl: Dryer, Refrigerator, Washer

**Basement** 

Int Feat: See Remarks

**Utilities:** 

**Family Room** 

**Room Information** 

Room Level Dimensions Room Level **Dimensions Living Room** Main 14`10" x 17`9" **Dining Room** Main 5`1" x 8`10" Kitchen Main 13`11" x 11`7" **Bedroom - Primary** Main 11`0" x 11`7" 10`5" x 9`11" **Bedroom** Main 4pc Bathroom Main 4`11" x 9`11" 3pc Bathroom 5`11" x 6`1" **Bedroom** 10`9" x 9`7" **Basement** Basement **Bedroom Basement** 9`4" x 10`0" **Bedroom Basement** 10`0" x 12`6"

Legal/Tax/Financial

Title: Zoning: Fee Simple R-C2

Legal Desc: 4367X

Remarks

Pub Rmks: Great opportunity to buy a prime building lot 50 feet X 120 feet in one of the most desired districts in Calgary - KILLARNEY/GLENGARRY- There is a fully finished up

and down bungalow currently on the lot which is Tenant occupied on a month to month basis. Huge asphalt paved front driveway with oversized single garage. Call

today!

Inclusions: Fridge, Washer, Dryer

Property Listed By: Real Estate Professionals Inc.