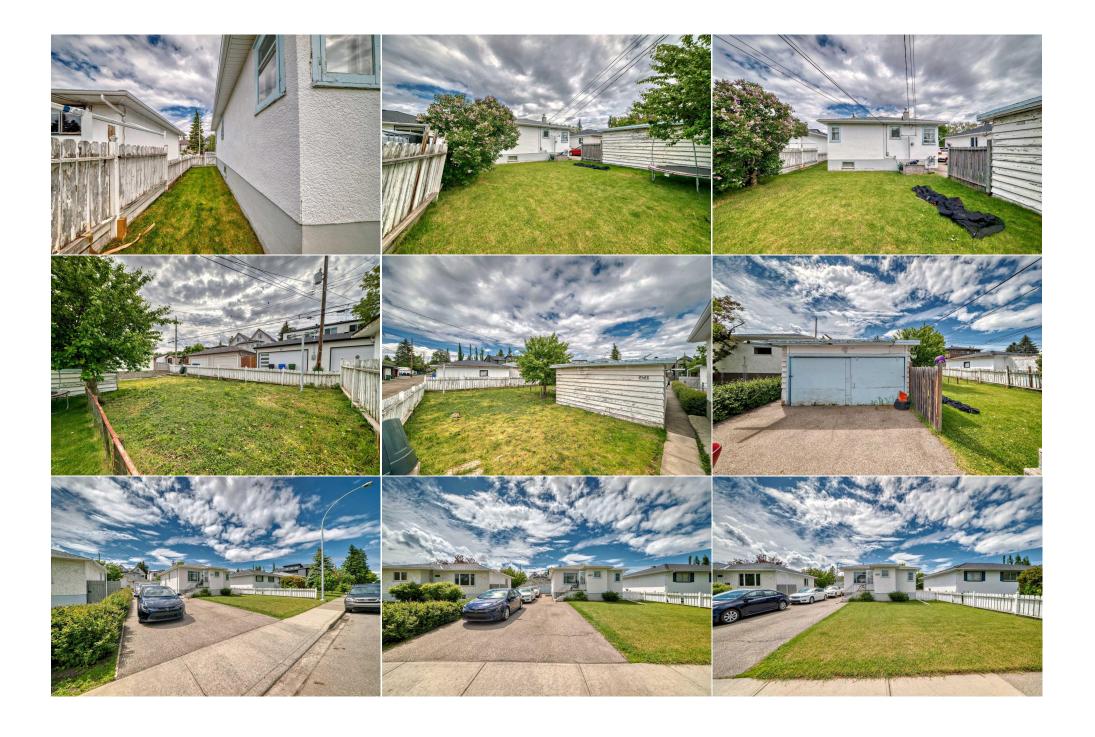

Legal/Tax/Financial

Title: Zoning: Fee Simple R-C2

Legal Desc: 4367X

Remarks

Pub Rmks: Great opportunity to buy a prime building lot 50 feet X 120 feet in one of the most desired districts in Calgary - KILLARNEY/GLENGARRY- There is a fully finished up

and down bungalow currently on the lot which is Tenant occupied on a month to month basis. Huge asphalt paved front driveway with oversized single garage. Call

today!

Inclusions: Fridge, Washer, Dryer

Property Listed By: Real Estate Professionals Inc.