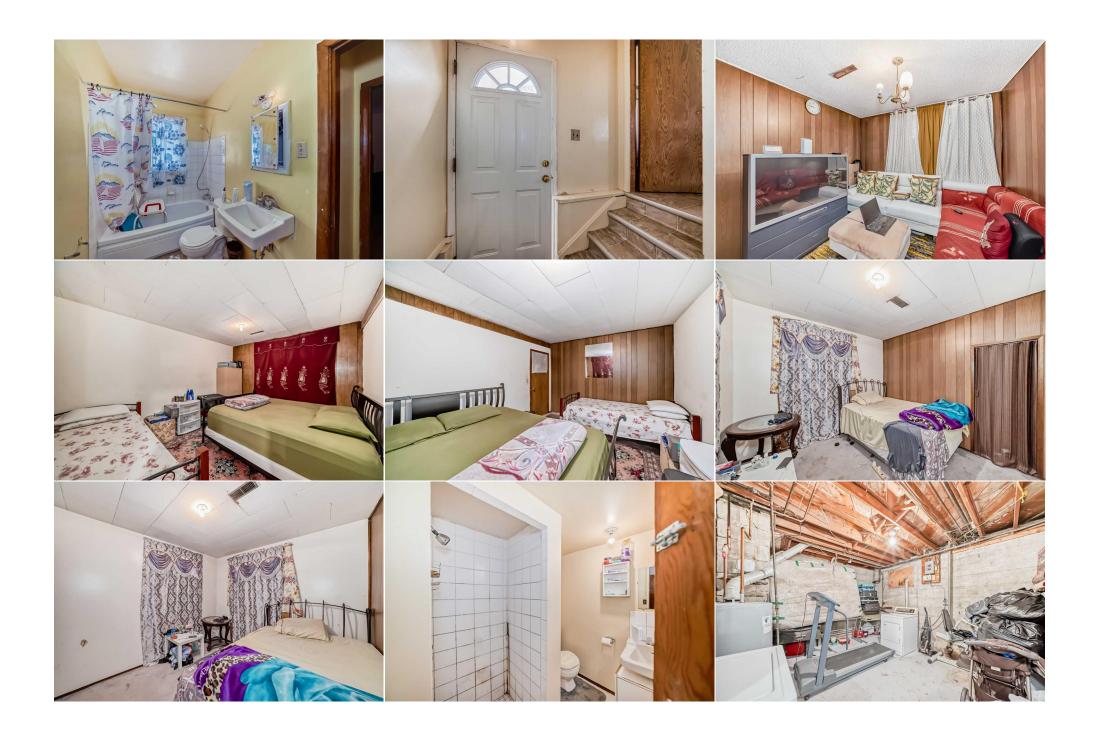

**Poured Concrete** 

Kitchen Appl: Dryer, Refrigerator, Washer

**Basement** 

Int Feat: See Remarks

**Utilities:** 

**Family Room** 

**Room Information** 

Room Level Dimensions Room Level **Dimensions Living Room** Main 14`10" x 17`9" **Dining Room** Main 5`1" x 8`10" Kitchen Main 13`11" x 11`7" **Bedroom - Primary** Main 11`0" x 11`7" 10`5" x 9`11" **Bedroom** Main 4pc Bathroom Main 4`11" x 9`11" 3pc Bathroom 5`11" x 6`1" **Bedroom** 10`9" x 9`7" **Basement** Basement **Bedroom Basement** 9`4" x 10`0" **Bedroom Basement** 10`0" x 12`6"