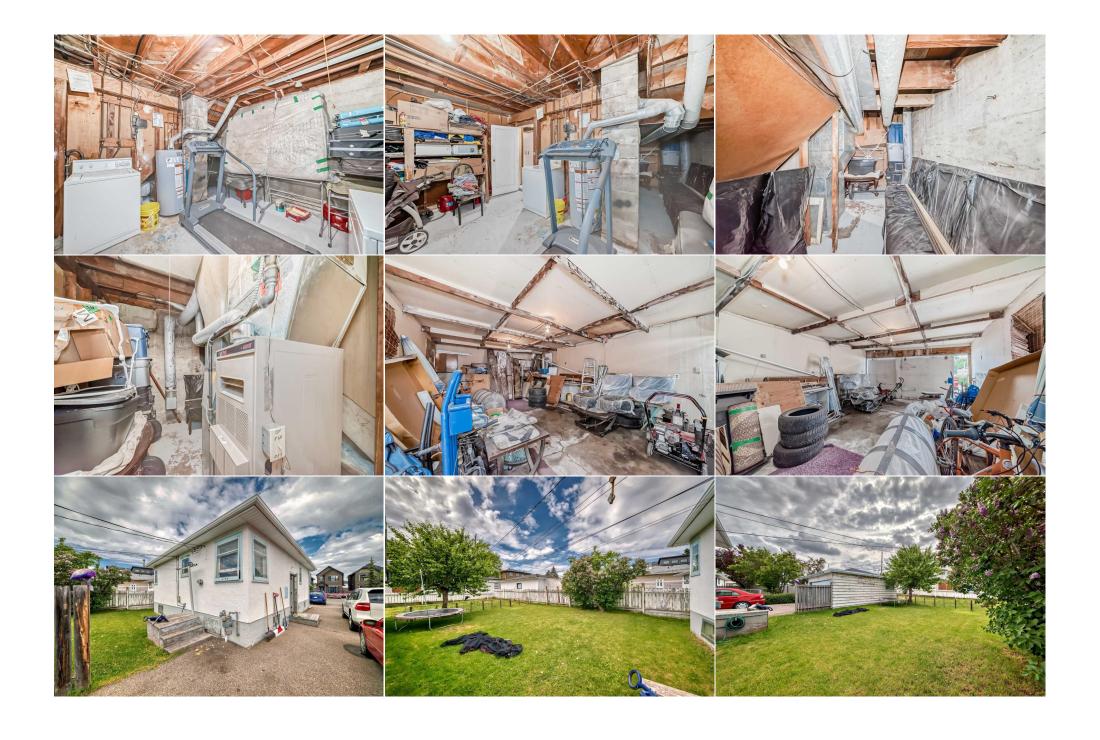

Legal/Tax/Financial

Title: Zoning: Fee Simple R-C2

Legal Desc: 4367X

Remarks

Pub Rmks: Great opportunity to buy a prime building lot 50 feet X 120 feet in one of the most desired districts in Calgary - KILLARNEY/GLENGARRY- There is a fully finished up

and down bungalow currently on the lot which is Tenant occupied on a month to month basis. Huge asphalt paved front driveway with oversized single garage. Call

today!

Inclusions: Fridge, Washer, Dryer

Property Listed By: Real Estate Professionals Inc.