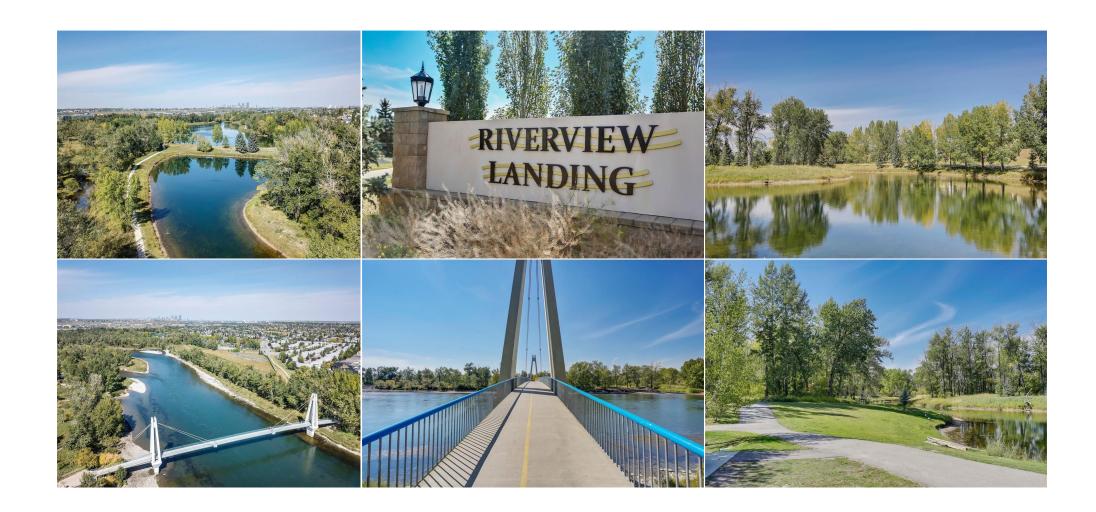

Condo Fee: Title: Zoning:

> Fee Simple Fee Freq: Monthly

0812413 Legal Desc:

Pub Rmks:

Build your dream home on this 6,566 sqft lot backing onto the Bow River! This 65' x 100' lot is located in a quiet cul-du-sac in Calgary's vibrant community of Riverbend. This partially gated enclave of 12 exclusive, over-sized luxury lots are surrounded by lush native vegetation and is a stones throw to the Bow River. Riverview Landing is the perfect balance of nature, privacy and luxury. Carburn Park is steps away and hosts 2 of the City's largest ponds that offer fishing, canoeing and skating. The thoughtfully designed Bow River Pathway allows for cycling or walking, and leads to pedestrian bridge. Walking distance to Sue Higgins Off-Leash area, Riverbend Dog Park and Riverbend Park. Under 20 minutes to Downtown, Riverbend Elementary nearby plus all necessary amenities. ALL 12 LOTS FOR PURCHASE. Preview Site Today, Unit 7. Zoning only permits single family dwelling.