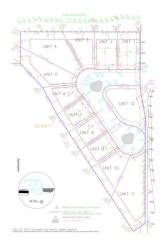

Condo Fee: Title: Zoning:

> Fee Simple Fee Freq: Monthly

0812413 Legal Desc:

Pub Rmks:

Build your dream home on this 6,566 sqft lot backing onto the Bow River! This 65' x 100' lot is located in a quiet cul-du-sac in Calgary's vibrant community of Riverbend. This partially gated enclave of 12 exclusive, over-sized luxury lots are surrounded by lush native vegetation and is a stones throw to the Bow River. Riverview Landing is the perfect balance of nature, privacy and luxury. Carburn Park is steps away and hosts 2 of the City's largest ponds that offer fishing, canoeing and skating. The thoughtfully designed Bow River Pathway allows for cycling or walking, and leads to pedestrian bridge. Walking distance to Sue Higgins Off-Leash area, Riverbend Dog Park and Riverbend Park. Under 20 minutes to Downtown, Riverbend Elementary nearby plus all necessary amenities. ALL 12 LOTS FOR PURCHASE. Preview Site Today, Unit 7. Zoning only permits single family dwelling.