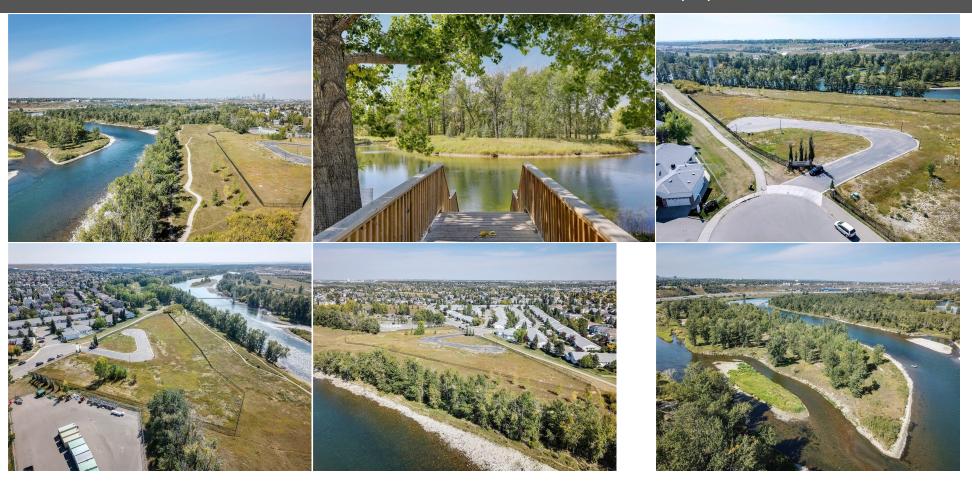

Condo Fee: Title: Zoning:

> Fee Simple Fee Freq: Monthly

0812413 Legal Desc:

Pub Rmks:

Build your dream home on this 6,566 sqft lot backing onto the Bow River! This 65' x 100' lot is located in a quiet cul-du-sac in Calgary's vibrant community of Riverbend. This partially gated enclave of 12 exclusive, over-sized luxury lots are surrounded by lush native vegetation and is a stones throw to the Bow River. Riverview Landing is the perfect balance of nature, privacy and luxury. Carburn Park is steps away and hosts 2 of the City's largest ponds that offer fishing, canoeing and skating. The thoughtfully designed Bow River Pathway allows for cycling or walking, and leads to pedestrian bridge. Walking distance to Sue Higgins Off-Leash area, Riverbend Dog Park and Riverbend Park. Under 20 minutes to Downtown, Riverbend Elementary nearby plus all necessary amenities. ALL 12 LOTS FOR PURCHASE. Preview Site Today, Unit 7. Zoning only permits single family dwelling.