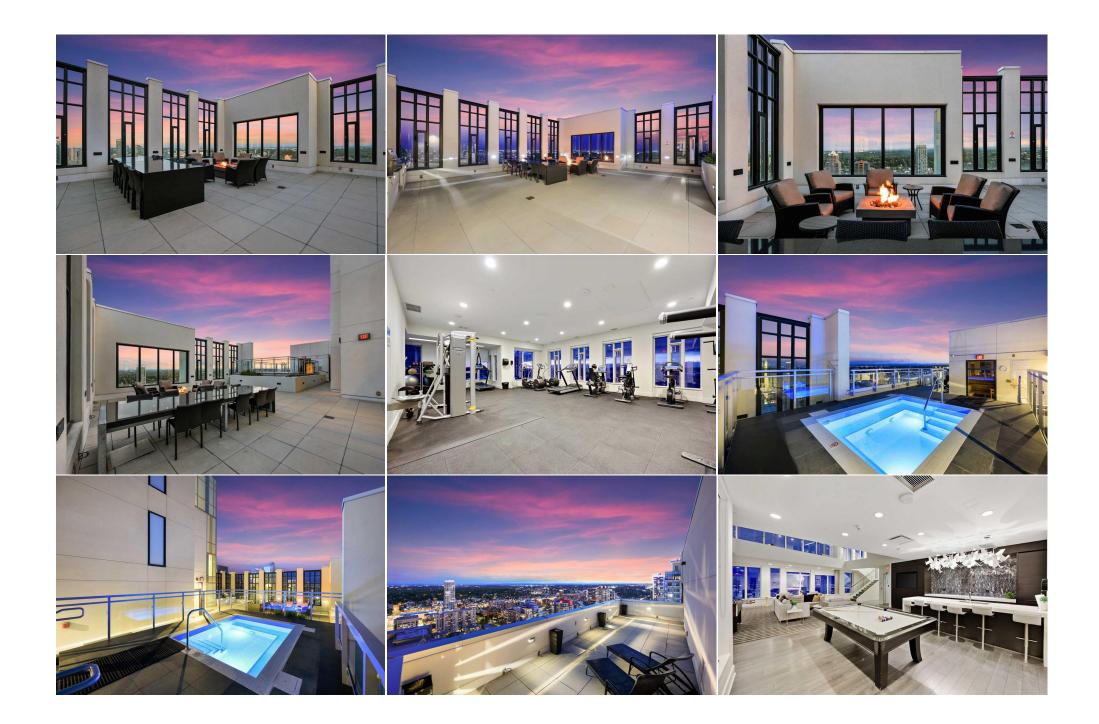

| Legal Desc:                                     | 1610980                                                                                                                                                                                                                                                                                                                                                                                                                                                                                                                                                                                                                                                                                                                                                                                                                                                                                                                                                                                                                                                                                                                                                                                                                                                                                                                                                                                                                                                                                                                                                                                        |  |  |  |  |  |  |  |  |
|-------------------------------------------------|------------------------------------------------------------------------------------------------------------------------------------------------------------------------------------------------------------------------------------------------------------------------------------------------------------------------------------------------------------------------------------------------------------------------------------------------------------------------------------------------------------------------------------------------------------------------------------------------------------------------------------------------------------------------------------------------------------------------------------------------------------------------------------------------------------------------------------------------------------------------------------------------------------------------------------------------------------------------------------------------------------------------------------------------------------------------------------------------------------------------------------------------------------------------------------------------------------------------------------------------------------------------------------------------------------------------------------------------------------------------------------------------------------------------------------------------------------------------------------------------------------------------------------------------------------------------------------------------|--|--|--|--|--|--|--|--|
|                                                 | Remarks                                                                                                                                                                                                                                                                                                                                                                                                                                                                                                                                                                                                                                                                                                                                                                                                                                                                                                                                                                                                                                                                                                                                                                                                                                                                                                                                                                                                                                                                                                                                                                                        |  |  |  |  |  |  |  |  |
| Pub Rmks:<br>Inclusions:<br>Property Listed By: | Welcome to the MARK on 10th, a perfect investment whether your a first time buyer, or investor (previous tenants paying over \$2400 per month). This 2 bed, 2 bath + den unit presents mountain views and features bedrooms on opposite sides of the unit, located in the heart of downtown on the 21st Floor. This modern and bright kitchens features quartz counter tops with a sleek European style appliance package. The Liebherr fridge, freezer & dishwasher are concealed by matching cabinetry, along with a Stainless Steel wall oven, gas stove top and built in microwave provide an elegant combination. Off the kitchen the den/office has great mountain views and a sliding glass door for privacy. The Owner's Ensuite features ample counter space, a walk in shower, and a built in medicine cabinet behind the mirror. Travel up the elevator to the 34th Floor and indulge in the unobstructed views of the mountains while sitting in the hot tub or socializing around the fire. Enjoy some relaxation in the dry sauna or the separate steam room. For the active enthusiasts, indulge in the full gym equipped with all your cardio and weight lifting needs. Completing the amenities on the 34th Floor; indoor 2 story Penthouse style social lounge & roof top patio finish off the unmatched amenities of the building not to mention a titled parking conveniently located 2 spots over from the elevator. Mere walking distance to C Train, grocery stores, restaurants, shops, +15 walk system complete the buildings' great location. N/A The Agency Calgary |  |  |  |  |  |  |  |  |