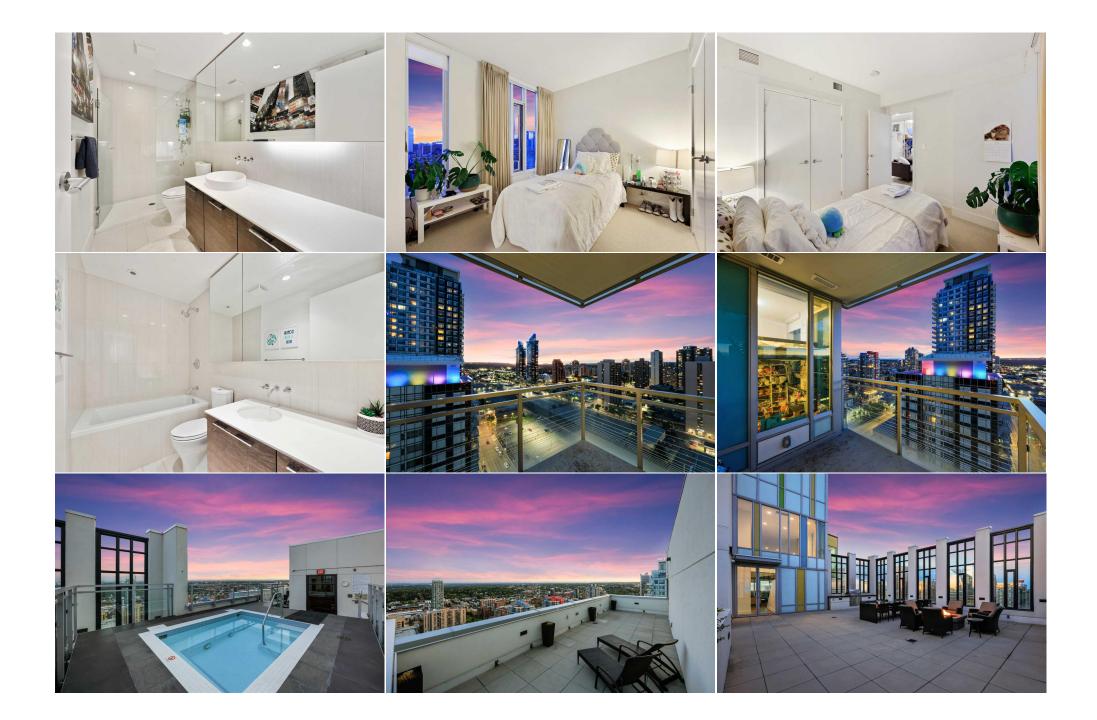

| Legal Desc:                                     | 1610980                                                                                                                                                                                                                                                                                                                                                                                                                                                                                                                                                                                                                                                                                                                                                                                                                                                                                                                                                                                                                                                                                                                                                                                                                                                                                                                                                                                                                                                                                                                                                                                        |  |  |  |  |  |  |  |  |
|-------------------------------------------------|------------------------------------------------------------------------------------------------------------------------------------------------------------------------------------------------------------------------------------------------------------------------------------------------------------------------------------------------------------------------------------------------------------------------------------------------------------------------------------------------------------------------------------------------------------------------------------------------------------------------------------------------------------------------------------------------------------------------------------------------------------------------------------------------------------------------------------------------------------------------------------------------------------------------------------------------------------------------------------------------------------------------------------------------------------------------------------------------------------------------------------------------------------------------------------------------------------------------------------------------------------------------------------------------------------------------------------------------------------------------------------------------------------------------------------------------------------------------------------------------------------------------------------------------------------------------------------------------|--|--|--|--|--|--|--|--|
|                                                 | Remarks                                                                                                                                                                                                                                                                                                                                                                                                                                                                                                                                                                                                                                                                                                                                                                                                                                                                                                                                                                                                                                                                                                                                                                                                                                                                                                                                                                                                                                                                                                                                                                                        |  |  |  |  |  |  |  |  |
| Pub Rmks:<br>Inclusions:<br>Property Listed By: | Welcome to the MARK on 10th, a perfect investment whether your a first time buyer, or investor (previous tenants paying over \$2400 per month). This 2 bed, 2 bath + den unit presents mountain views and features bedrooms on opposite sides of the unit, located in the heart of downtown on the 21st Floor. This modern and bright kitchens features quartz counter tops with a sleek European style appliance package. The Liebherr fridge, freezer & dishwasher are concealed by matching cabinetry, along with a Stainless Steel wall oven, gas stove top and built in microwave provide an elegant combination. Off the kitchen the den/office has great mountain views and a sliding glass door for privacy. The Owner's Ensuite features ample counter space, a walk in shower, and a built in medicine cabinet behind the mirror. Travel up the elevator to the 34th Floor and indulge in the unobstructed views of the mountains while sitting in the hot tub or socializing around the fire. Enjoy some relaxation in the dry sauna or the separate steam room. For the active enthusiasts, indulge in the full gym equipped with all your cardio and weight lifting needs. Completing the amenities on the 34th Floor; indoor 2 story Penthouse style social lounge & roof top patio finish off the unmatched amenities of the building not to mention a titled parking conveniently located 2 spots over from the elevator. Mere walking distance to C Train, grocery stores, restaurants, shops, +15 walk system complete the buildings' great location. N/A The Agency Calgary |  |  |  |  |  |  |  |  |