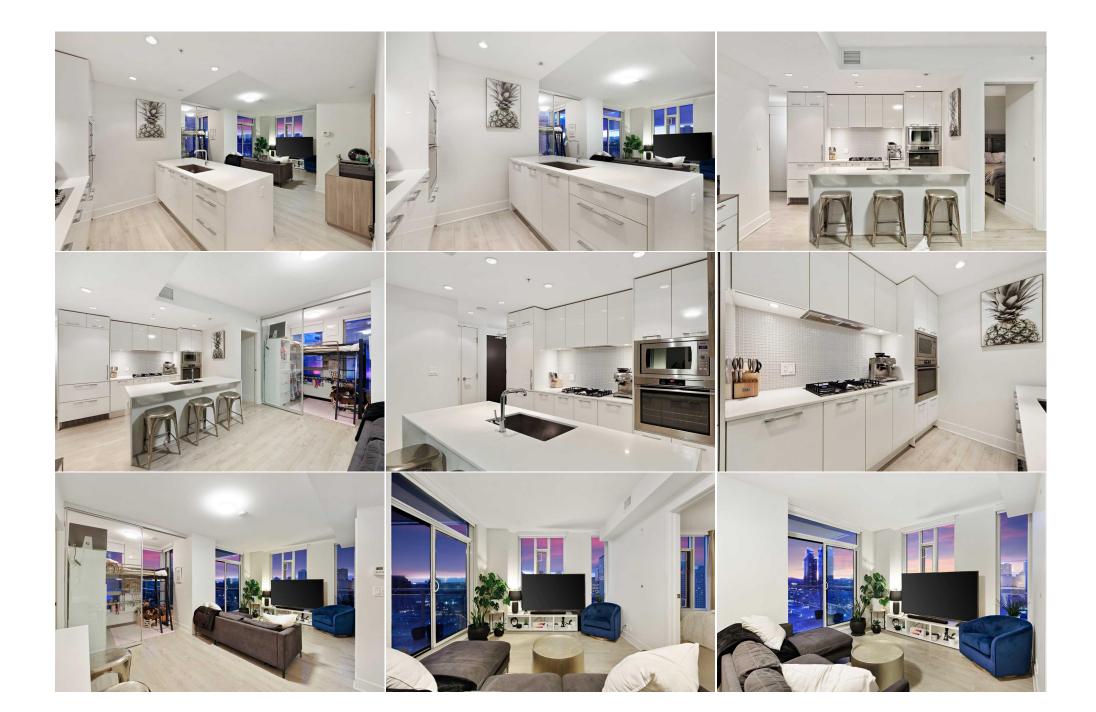

| Legal Desc:                                     | 1610980                                                                                                                                                                                                                                                                                                                                                                                                                                                                                                                                                                                                                                                                                                                                                                                                                                                                                                                                                                                                                                                                                                                                                                                                                                                                                                                                                                                                                                                                                                                                                                                        |  |  |  |  |  |  |  |  |
|-------------------------------------------------|------------------------------------------------------------------------------------------------------------------------------------------------------------------------------------------------------------------------------------------------------------------------------------------------------------------------------------------------------------------------------------------------------------------------------------------------------------------------------------------------------------------------------------------------------------------------------------------------------------------------------------------------------------------------------------------------------------------------------------------------------------------------------------------------------------------------------------------------------------------------------------------------------------------------------------------------------------------------------------------------------------------------------------------------------------------------------------------------------------------------------------------------------------------------------------------------------------------------------------------------------------------------------------------------------------------------------------------------------------------------------------------------------------------------------------------------------------------------------------------------------------------------------------------------------------------------------------------------|--|--|--|--|--|--|--|--|
|                                                 | Remarks                                                                                                                                                                                                                                                                                                                                                                                                                                                                                                                                                                                                                                                                                                                                                                                                                                                                                                                                                                                                                                                                                                                                                                                                                                                                                                                                                                                                                                                                                                                                                                                        |  |  |  |  |  |  |  |  |
| Pub Rmks:<br>Inclusions:<br>Property Listed By: | Welcome to the MARK on 10th, a perfect investment whether your a first time buyer, or investor (previous tenants paying over \$2400 per month). This 2 bed, 2 bath + den unit presents mountain views and features bedrooms on opposite sides of the unit, located in the heart of downtown on the 21st Floor. This modern and bright kitchens features quartz counter tops with a sleek European style appliance package. The Liebherr fridge, freezer & dishwasher are concealed by matching cabinetry, along with a Stainless Steel wall oven, gas stove top and built in microwave provide an elegant combination. Off the kitchen the den/office has great mountain views and a sliding glass door for privacy. The Owner's Ensuite features ample counter space, a walk in shower, and a built in medicine cabinet behind the mirror. Travel up the elevator to the 34th Floor and indulge in the unobstructed views of the mountains while sitting in the hot tub or socializing around the fire. Enjoy some relaxation in the dry sauna or the separate steam room. For the active enthusiasts, indulge in the full gym equipped with all your cardio and weight lifting needs. Completing the amenities on the 34th Floor; indoor 2 story Penthouse style social lounge & roof top patio finish off the unmatched amenities of the building not to mention a titled parking conveniently located 2 spots over from the elevator. Mere walking distance to C Train, grocery stores, restaurants, shops, +15 walk system complete the buildings' great location. N/A The Agency Calgary |  |  |  |  |  |  |  |  |