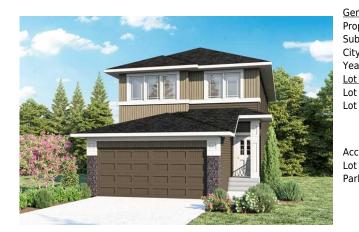

## 323 CREEKSTONE Hill, Calgary T2X5G3

| MLS®#:  | A2143103 | Area:   | Pine Creek | Listing<br>Date: | 06/21/24       | List Price: \$819,900      |
|---------|----------|---------|------------|------------------|----------------|----------------------------|
| Status: | Active   | County: | Calgary    | Change:          | -\$30k, 04-Sep | Association: Fort McMurray |

| Title:<br><b>Fee Simple</b><br>Legal Desc: | Zoning:<br>R-G<br>2311521                                                                                                                                                                                                                                                                                                                                                                                                                                                                                                                                                                                                                                                                                                                                                                                                                                                                                                          |
|--------------------------------------------|------------------------------------------------------------------------------------------------------------------------------------------------------------------------------------------------------------------------------------------------------------------------------------------------------------------------------------------------------------------------------------------------------------------------------------------------------------------------------------------------------------------------------------------------------------------------------------------------------------------------------------------------------------------------------------------------------------------------------------------------------------------------------------------------------------------------------------------------------------------------------------------------------------------------------------|
| -                                          | Remarks                                                                                                                                                                                                                                                                                                                                                                                                                                                                                                                                                                                                                                                                                                                                                                                                                                                                                                                            |
| Pub Rmks:                                  | Beautiful front-garage "Pineview" home model by NuVista Homes with a walkout basement in the private semi-estate and estate community of Hudson in Pine Creek<br>in SW Calgary, surrounded by a natural reserve. This quick possession home includes many upgrades including a walkout basement, 9' foundation, large rear deck,<br>gourmet kitchen with Samsung appliance package, tiled gas fireplace, LVP flooring throughout the main floor, painted wooden railing at the stairs, large triple pane<br>windows, exposed aggregate driveway, and fiber cement siding with a modern "Prairie" exterior elevation. This home model features 3 generous sized bedrooms<br>with a bonus room on the upper level, and a flex room on the main floor which can be used as an office or bedroom. Close to many amenities such as grocery stores,<br>shopping, golf courses, walking trails, and much more. Photos are representative. |
| Inclusions:                                | Ν/Α                                                                                                                                                                                                                                                                                                                                                                                                                                                                                                                                                                                                                                                                                                                                                                                                                                                                                                                                |
| Property Listed By:                        | Bode Platform Inc.                                                                                                                                                                                                                                                                                                                                                                                                                                                                                                                                                                                                                                                                                                                                                                                                                                                                                                                 |