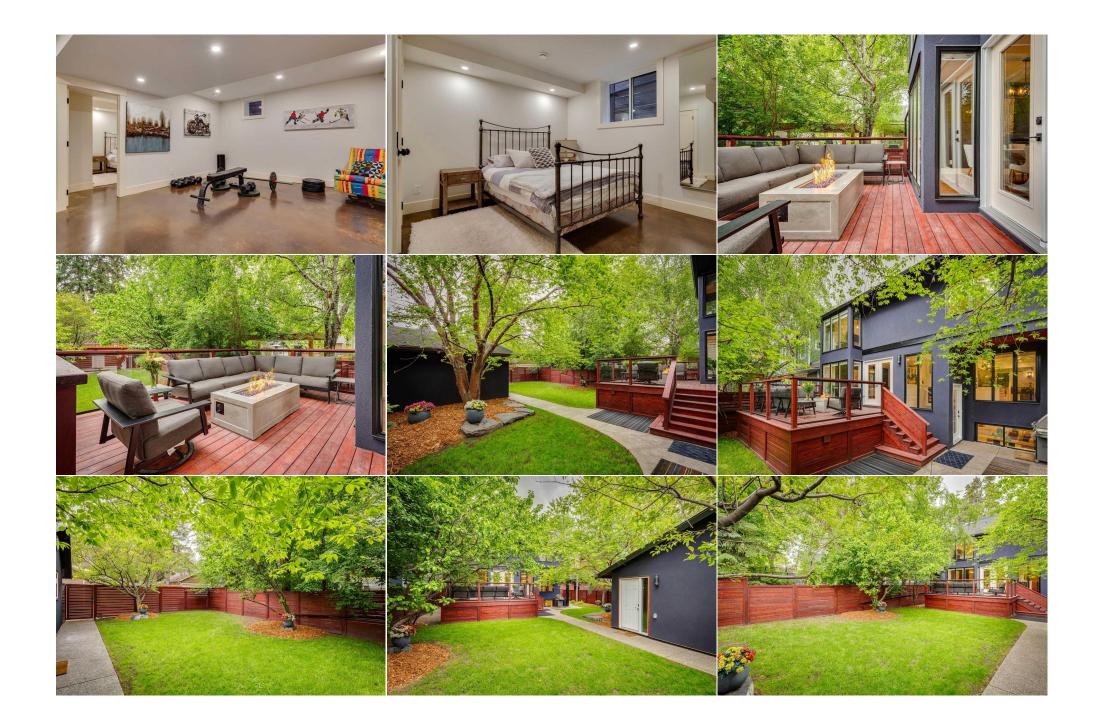

Utilities and Features

| Roof:<br>Heating:<br>Sewer:                        | Asphalt Shingle<br>Forced Air,Natural Gas<br>BBQ gas line                                                                                                                                                                                                                                                             |                        |                                                   |                                                         | Construction:<br>Stone,Stucco,Wood Frame<br>Flooring:<br>Ceramic Tile,Cork,Hardwood,Slate<br>Water Source:<br>Fnd/Bsmt:<br>Poured Concrete |                                            |  |  |
|----------------------------------------------------|-----------------------------------------------------------------------------------------------------------------------------------------------------------------------------------------------------------------------------------------------------------------------------------------------------------------------|------------------------|---------------------------------------------------|---------------------------------------------------------|--------------------------------------------------------------------------------------------------------------------------------------------|--------------------------------------------|--|--|
| Ext Feat:                                          |                                                                                                                                                                                                                                                                                                                       |                        |                                                   | Ceramic Tile,Cork,Hardwo<br>Water Source:<br>Fnd/Bsmt:  |                                                                                                                                            |                                            |  |  |
| Kitchen Appl:<br>Int Feat:                         | Central Air Conditioner,Dishwasher,Dryer,Garage Control(s),Gas Oven,Gas Stove,Microwave,Refrigerator,Washer,Window Coverings<br>Bar,Beamed Ceilings,Bookcases,Built-in Features,Central Vacuum,Double Vanity,High Ceilings,Kitchen Island,Open Floorplan,Skylight(s),Stone Counters,V<br>Ceiling(s),Walk-In Closet(s) |                        |                                                   |                                                         |                                                                                                                                            |                                            |  |  |
|                                                    | Ceiling                                                                                                                                                                                                                                                                                                               | g(s),Walk-In Closet(s) |                                                   |                                                         |                                                                                                                                            |                                            |  |  |
| Utilities:                                         | Ceiling                                                                                                                                                                                                                                                                                                               | g(s),Walk-In Closet(s) |                                                   | Room Information                                        |                                                                                                                                            |                                            |  |  |
| Utilities:<br><u>Room</u><br>1pc Bathroom<br>Other | Level                                                                                                                                                                                                                                                                                                                 | g(s),Walk-In Closet(s) | <u>Dimensions</u><br>2`3" x 5`8"<br>14`10" x 6`4" | Room Information<br>Room<br>2pc Bathroom<br>Dining Room | <u>Level</u><br>Main<br>Main                                                                                                               | Dimensions<br>6`3" x 7`9"<br>14`4" x 11`7" |  |  |