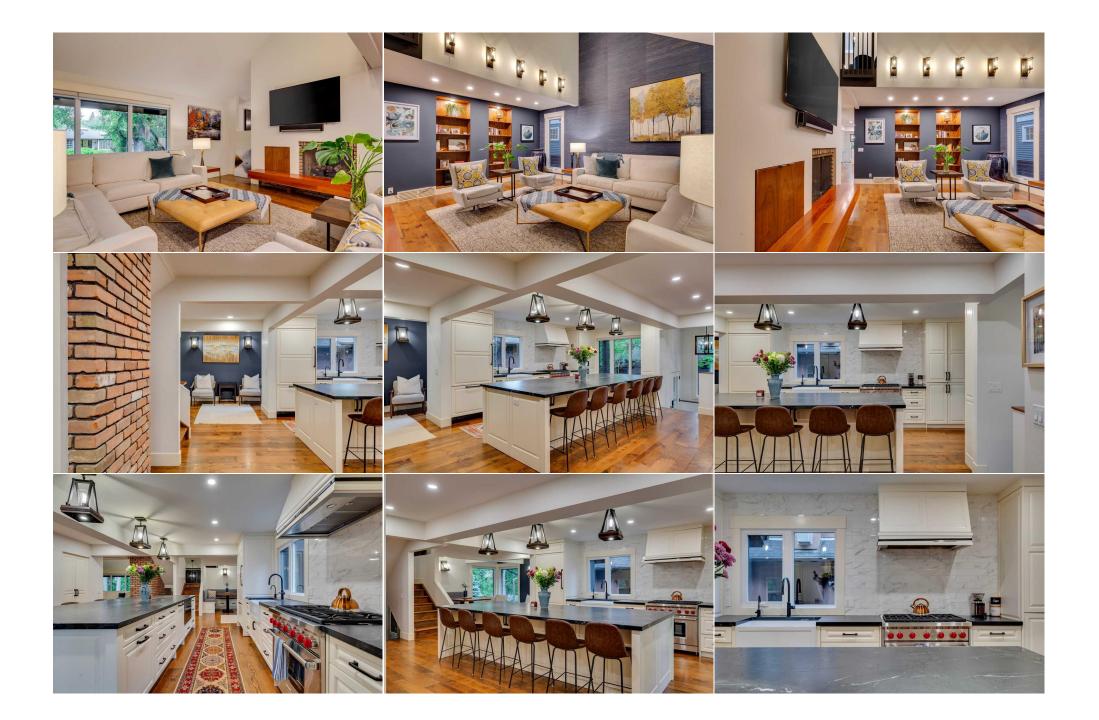

Utilities and Features

| Roof:<br>Heating:<br>Sewer:                        | Asphalt Shingle<br>Forced Air,Natural Gas<br>BBQ gas line                                                                                                                                                                                                                                                             |                        |                                                   |                                                         | Construction:<br>Stone,Stucco,Wood Frame<br>Flooring:<br>Ceramic Tile,Cork,Hardwood,Slate<br>Water Source:<br>Fnd/Bsmt:<br>Poured Concrete |                                            |  |  |
|----------------------------------------------------|-----------------------------------------------------------------------------------------------------------------------------------------------------------------------------------------------------------------------------------------------------------------------------------------------------------------------|------------------------|---------------------------------------------------|---------------------------------------------------------|--------------------------------------------------------------------------------------------------------------------------------------------|--------------------------------------------|--|--|
| Ext Feat:                                          |                                                                                                                                                                                                                                                                                                                       |                        |                                                   | Ceramic Tile,Cork,Hardwo<br>Water Source:<br>Fnd/Bsmt:  |                                                                                                                                            |                                            |  |  |
| Kitchen Appl:<br>Int Feat:                         | Central Air Conditioner,Dishwasher,Dryer,Garage Control(s),Gas Oven,Gas Stove,Microwave,Refrigerator,Washer,Window Coverings<br>Bar,Beamed Ceilings,Bookcases,Built-in Features,Central Vacuum,Double Vanity,High Ceilings,Kitchen Island,Open Floorplan,Skylight(s),Stone Counters,V<br>Ceiling(s),Walk-In Closet(s) |                        |                                                   |                                                         |                                                                                                                                            |                                            |  |  |
|                                                    | Ceiling                                                                                                                                                                                                                                                                                                               | g(s),Walk-In Closet(s) |                                                   |                                                         |                                                                                                                                            |                                            |  |  |
| Utilities:                                         | Ceiling                                                                                                                                                                                                                                                                                                               | g(s),Walk-In Closet(s) |                                                   | Room Information                                        |                                                                                                                                            |                                            |  |  |
| Utilities:<br><u>Room</u><br>1pc Bathroom<br>Other | Level                                                                                                                                                                                                                                                                                                                 | g(s),Walk-In Closet(s) | <u>Dimensions</u><br>2`3" x 5`8"<br>14`10" x 6`4" | Room Information<br>Room<br>2pc Bathroom<br>Dining Room | <u>Level</u><br>Main<br>Main                                                                                                               | Dimensions<br>6`3" x 7`9"<br>14`4" x 11`7" |  |  |