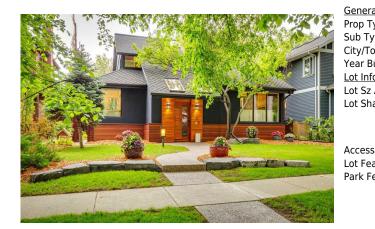

## 1209 RIVERDALE Avenue, Calgary T2S 0Z1

| MLS®#:  | A2143122 | Area:   | Elbow Park | Listing<br>Date: | 06/20/24 | List Price: <b>\$2,550,000</b> |
|---------|----------|---------|------------|------------------|----------|--------------------------------|
| Status: | Active   | County: | Calgary    | Change:          | None     | Association: Fort McMurray     |

| eral Information  |                 |                     |                     | DOM           |           |
|-------------------|-----------------|---------------------|---------------------|---------------|-----------|
| Type:             | Residential     |                     |                     | 10            |           |
| Туре:             | Detached        |                     |                     | <u>Layout</u> |           |
| Town:             | Calgary         | Finished Floor Ar   | <u>ea</u>           | Beds:         | 4 (3 1 )  |
| Built:            | 1979            | Abv Sqft:           | 2,463               | Baths:        | 4.0 (3 2) |
| <u>nformation</u> |                 | Low Sqft:           |                     | Style:        | 2 Storey  |
| Sz Ar:            | 6,253 sqft      | Ttl Sqft:           | 2,463               |               |           |
| Shape:            |                 |                     |                     | Parking       |           |
|                   |                 |                     |                     | Ttl Park:     | 2         |
|                   |                 |                     |                     | Garage Sz:    | 2         |
| ess:              |                 |                     |                     | j             | _         |
| eat:              | Back Lane,Back  | Yard,Landscaped,Pri | vate,Rectangular Lo | t,See Remarks |           |
| Feat:             | Double Garage I | Detached            | -                   |               |           |