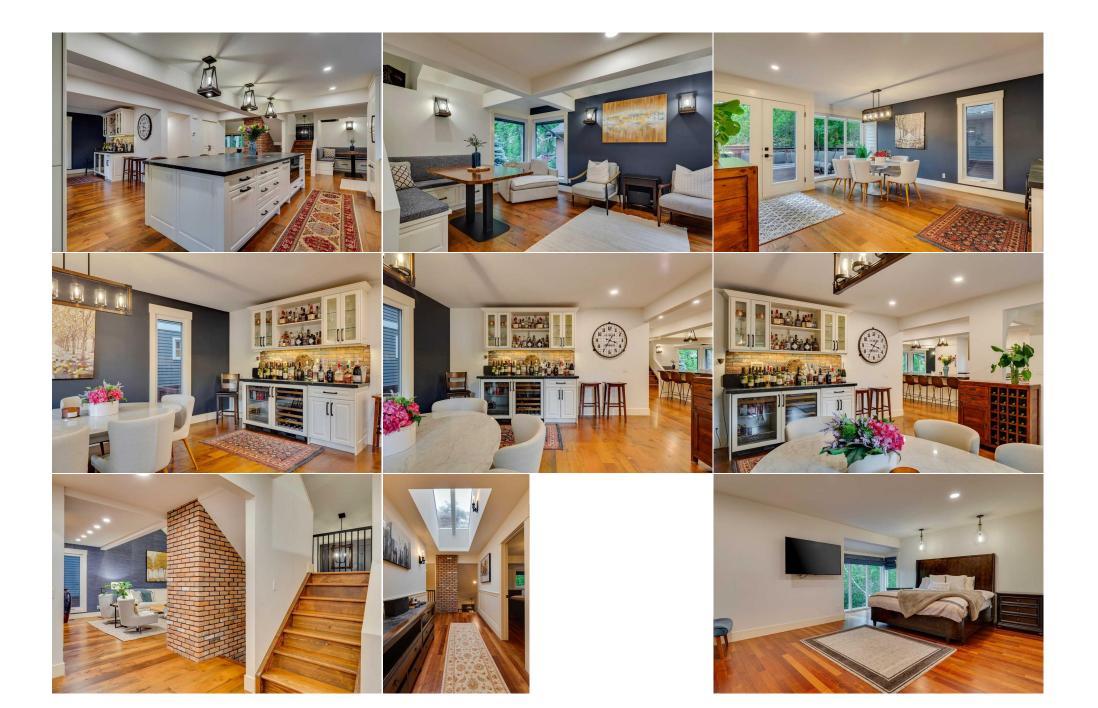

Utilities and Features

| Roof:<br>Heating:<br>Sewer:                        | Asphalt Shingle<br>Forced Air,Natural Gas<br>BBQ gas line                                                                                                                                                                                                                                                             |                        |                                                   |                                                         | Construction:<br>Stone,Stucco,Wood Frame<br>Flooring:<br>Ceramic Tile,Cork,Hardwood,Slate<br>Water Source:<br>Fnd/Bsmt:<br>Poured Concrete |                                            |  |  |
|----------------------------------------------------|-----------------------------------------------------------------------------------------------------------------------------------------------------------------------------------------------------------------------------------------------------------------------------------------------------------------------|------------------------|---------------------------------------------------|---------------------------------------------------------|--------------------------------------------------------------------------------------------------------------------------------------------|--------------------------------------------|--|--|
| Ext Feat:                                          |                                                                                                                                                                                                                                                                                                                       |                        |                                                   | Ceramic Tile,Cork,Hardwo<br>Water Source:<br>Fnd/Bsmt:  |                                                                                                                                            |                                            |  |  |
| Kitchen Appl:<br>Int Feat:                         | Central Air Conditioner,Dishwasher,Dryer,Garage Control(s),Gas Oven,Gas Stove,Microwave,Refrigerator,Washer,Window Coverings<br>Bar,Beamed Ceilings,Bookcases,Built-in Features,Central Vacuum,Double Vanity,High Ceilings,Kitchen Island,Open Floorplan,Skylight(s),Stone Counters,V<br>Ceiling(s),Walk-In Closet(s) |                        |                                                   |                                                         |                                                                                                                                            |                                            |  |  |
|                                                    | Ceiling                                                                                                                                                                                                                                                                                                               | g(s),Walk-In Closet(s) |                                                   |                                                         |                                                                                                                                            |                                            |  |  |
| Utilities:                                         | Ceiling                                                                                                                                                                                                                                                                                                               | g(s),Walk-In Closet(s) |                                                   | Room Information                                        |                                                                                                                                            |                                            |  |  |
| Utilities:<br><u>Room</u><br>1pc Bathroom<br>Other | Level                                                                                                                                                                                                                                                                                                                 | g(s),Walk-In Closet(s) | <u>Dimensions</u><br>2`3" x 5`8"<br>14`10" x 6`4" | Room Information<br>Room<br>2pc Bathroom<br>Dining Room | <u>Level</u><br>Main<br>Main                                                                                                               | Dimensions<br>6`3" x 7`9"<br>14`4" x 11`7" |  |  |

| Walk-In Closet<br>Bedroom<br>Storage | Second<br>Basement<br>Basement | 14`5" x 17`4"<br>13`5" x 11`7"<br>9`0" x 7`11" | 3pc Bathroom<br>Game Room<br>Furnace/Utility Room | Basement<br>Basement<br>Basement | 7`3" x 7`6"<br>29`6" x 29`8"<br>6`3" x 7`10" |
|--------------------------------------|--------------------------------|------------------------------------------------|---------------------------------------------------|----------------------------------|----------------------------------------------|
| Storage                              | basement                       | 50 x7 11                                       | Legal/Tax/Financial                               | busement                         | 05 X7 10                                     |
| Title:                               |                                | Zoning:                                        |                                                   |                                  |                                              |
| Fee Simple                           |                                | R-C1                                           |                                                   |                                  |                                              |
| Legal Desc:                          | 4078U                          |                                                |                                                   |                                  |                                              |
|                                      |                                |                                                | Remarks                                           |                                  |                                              |
|                                      | the seconfiguration/se         | dealars of the home i induded to               | vely landscaping + appealing curb ap              |                                  | havian walaamaa wax ta tha muanawiy Tha      |