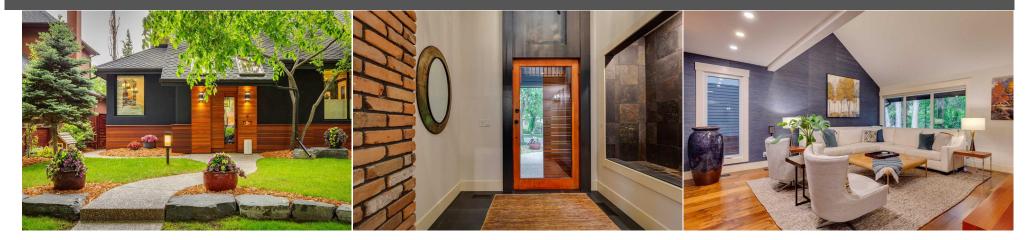

Utilities and Features

| Roof:<br>Heating:<br>Sewer:                        | Asphalt Shingle<br>Forced Air,Natural Gas<br>BBQ gas line                                                                                                                                                                                                                                                             |                        |                                                   |                                                         | Construction:<br>Stone,Stucco,Wood Frame<br>Flooring:<br>Ceramic Tile,Cork,Hardwood,Slate<br>Water Source:<br>Fnd/Bsmt:<br>Poured Concrete |                                            |  |  |
|----------------------------------------------------|-----------------------------------------------------------------------------------------------------------------------------------------------------------------------------------------------------------------------------------------------------------------------------------------------------------------------|------------------------|---------------------------------------------------|---------------------------------------------------------|--------------------------------------------------------------------------------------------------------------------------------------------|--------------------------------------------|--|--|
| Ext Feat:                                          |                                                                                                                                                                                                                                                                                                                       |                        |                                                   | Ceramic Tile,Cork,Hardwo<br>Water Source:<br>Fnd/Bsmt:  |                                                                                                                                            |                                            |  |  |
| Kitchen Appl:<br>Int Feat:                         | Central Air Conditioner,Dishwasher,Dryer,Garage Control(s),Gas Oven,Gas Stove,Microwave,Refrigerator,Washer,Window Coverings<br>Bar,Beamed Ceilings,Bookcases,Built-in Features,Central Vacuum,Double Vanity,High Ceilings,Kitchen Island,Open Floorplan,Skylight(s),Stone Counters,V<br>Ceiling(s),Walk-In Closet(s) |                        |                                                   |                                                         |                                                                                                                                            |                                            |  |  |
|                                                    | Ceiling                                                                                                                                                                                                                                                                                                               | g(s),Walk-In Closet(s) |                                                   |                                                         |                                                                                                                                            |                                            |  |  |
| Utilities:                                         | Ceiling                                                                                                                                                                                                                                                                                                               | g(s),Walk-In Closet(s) |                                                   | Room Information                                        |                                                                                                                                            |                                            |  |  |
| Utilities:<br><u>Room</u><br>1pc Bathroom<br>Other | Level                                                                                                                                                                                                                                                                                                                 | g(s),Walk-In Closet(s) | <u>Dimensions</u><br>2`3" x 5`8"<br>14`10" x 6`4" | Room Information<br>Room<br>2pc Bathroom<br>Dining Room | <u>Level</u><br>Main<br>Main                                                                                                               | Dimensions<br>6`3" x 7`9"<br>14`4" x 11`7" |  |  |