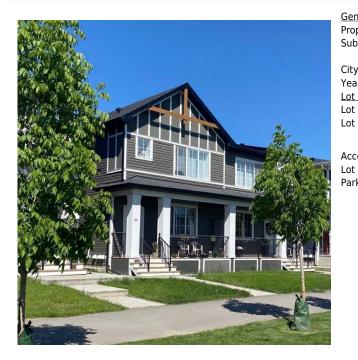

## 69 CREEKSTONE Drive, Calgary T2C 4Y2

| MLS®#:  | A2143141 | Area:   | Pine Creek | Listing          | 06/20/24 | List Price: \$685,000      |
|---------|----------|---------|------------|------------------|----------|----------------------------|
| Status: | Active   | County: | Calgary    | Date:<br>Change: | None     | Association: Fort McMurray |

| eneral Information     | 1                                        |                   |       | DOM                  |                       |  |
|------------------------|------------------------------------------|-------------------|-------|----------------------|-----------------------|--|
| rop Type:              | Residential                              |                   |       | 10                   |                       |  |
| ub Type:               | Semi Detached                            | (Half             |       | Layout               |                       |  |
|                        | Duplex)                                  | Finished Floor Ar | ea    | Beds:                | 4 (3 1 )              |  |
| ity/Town:              | Calgary                                  | Abv Sqft:         | 1,641 | Baths:               | 3.5 (3 1)             |  |
| ear Built:             | 2021                                     | Low Sqft:         |       | Style:               | 2 Storey,Side by Side |  |
| <u>ot Information</u>  |                                          | Ttl Sqft:         | 1,641 | -                    |                       |  |
| ot Sz Ar:<br>ot Shape: | 3,121 sqft                               |                   |       | Parking<br>Ttl Park: | 2                     |  |
|                        |                                          |                   |       | Garage Sz:           | 2                     |  |
| ccess:                 |                                          |                   |       |                      |                       |  |
| ot Feat:               | Corner Lot,Leve                          | el                |       |                      |                       |  |
| ark Feat:              | Double Garage Detached,Garage Faces Rear |                   |       |                      |                       |  |

|                                    |                                                                                                                                                                                                                                                                                                                                                                                                                                                                                                                                                                                                                                                                                                                                                                                                                                                                                                                                                                                                                                                                                                 |               | Room Information    |          |                |  |  |
|------------------------------------|-------------------------------------------------------------------------------------------------------------------------------------------------------------------------------------------------------------------------------------------------------------------------------------------------------------------------------------------------------------------------------------------------------------------------------------------------------------------------------------------------------------------------------------------------------------------------------------------------------------------------------------------------------------------------------------------------------------------------------------------------------------------------------------------------------------------------------------------------------------------------------------------------------------------------------------------------------------------------------------------------------------------------------------------------------------------------------------------------|---------------|---------------------|----------|----------------|--|--|
| Room                               | Level                                                                                                                                                                                                                                                                                                                                                                                                                                                                                                                                                                                                                                                                                                                                                                                                                                                                                                                                                                                                                                                                                           | Dimensions    | Room                | Level    | Dimensions     |  |  |
| Foyer                              | Main                                                                                                                                                                                                                                                                                                                                                                                                                                                                                                                                                                                                                                                                                                                                                                                                                                                                                                                                                                                                                                                                                            | 5`7" x 5`7"   | Dining Room         | Main     | 13`0" x 10`4"  |  |  |
| Living Room                        | Main                                                                                                                                                                                                                                                                                                                                                                                                                                                                                                                                                                                                                                                                                                                                                                                                                                                                                                                                                                                                                                                                                            | 13`6" x 11`4" | Kitchen             | Main     | 15`3" x 14`8"  |  |  |
| Pantry                             | Main                                                                                                                                                                                                                                                                                                                                                                                                                                                                                                                                                                                                                                                                                                                                                                                                                                                                                                                                                                                                                                                                                            | 5`8" x 3`1"   | Laundry             | Upper    | 5`10" x 3`11"  |  |  |
| Bonus Room                         | Upper                                                                                                                                                                                                                                                                                                                                                                                                                                                                                                                                                                                                                                                                                                                                                                                                                                                                                                                                                                                                                                                                                           | 15`0" x 10`4" | Bedroom - Primary   | Upper    | 13`9" x 13`3"  |  |  |
| Bedroom                            | Upper                                                                                                                                                                                                                                                                                                                                                                                                                                                                                                                                                                                                                                                                                                                                                                                                                                                                                                                                                                                                                                                                                           | 12`2" x 9`4"  | Bedroom             | Upper    | 9`4" x 8`11"   |  |  |
| Furnace/Utility Room               | Basement                                                                                                                                                                                                                                                                                                                                                                                                                                                                                                                                                                                                                                                                                                                                                                                                                                                                                                                                                                                                                                                                                        | 8`0" x 7`3"   | Living Room         | Basement | 14`4" x 13`10" |  |  |
| Kitchen                            | Basement                                                                                                                                                                                                                                                                                                                                                                                                                                                                                                                                                                                                                                                                                                                                                                                                                                                                                                                                                                                                                                                                                        | 11`5" x 9`2"  | Laundry             | Basement | 3`6" x 3`0"    |  |  |
| Bedroom                            | Basement                                                                                                                                                                                                                                                                                                                                                                                                                                                                                                                                                                                                                                                                                                                                                                                                                                                                                                                                                                                                                                                                                        | 10`2" x 9`10" | 2pc Bathroom        | Main     | 5`8" x 4`11"   |  |  |
| 4pc Bathroom                       | Upper                                                                                                                                                                                                                                                                                                                                                                                                                                                                                                                                                                                                                                                                                                                                                                                                                                                                                                                                                                                                                                                                                           | 9`3" x 4`11"  | 5pc Ensuite bath    | Upper    | 9`5" x 4`11"   |  |  |
| 4pc Bathroom                       | Basement                                                                                                                                                                                                                                                                                                                                                                                                                                                                                                                                                                                                                                                                                                                                                                                                                                                                                                                                                                                                                                                                                        | 9`1" x 7`5"   |                     |          |                |  |  |
|                                    |                                                                                                                                                                                                                                                                                                                                                                                                                                                                                                                                                                                                                                                                                                                                                                                                                                                                                                                                                                                                                                                                                                 |               | Legal/Tax/Financial |          |                |  |  |
| Title:                             |                                                                                                                                                                                                                                                                                                                                                                                                                                                                                                                                                                                                                                                                                                                                                                                                                                                                                                                                                                                                                                                                                                 | Zoning:       |                     |          |                |  |  |
| Fee Simple                         |                                                                                                                                                                                                                                                                                                                                                                                                                                                                                                                                                                                                                                                                                                                                                                                                                                                                                                                                                                                                                                                                                                 | R-Gm          |                     |          |                |  |  |
| Legal Desc:                        | 2210371                                                                                                                                                                                                                                                                                                                                                                                                                                                                                                                                                                                                                                                                                                                                                                                                                                                                                                                                                                                                                                                                                         |               |                     |          |                |  |  |
|                                    | Remarks                                                                                                                                                                                                                                                                                                                                                                                                                                                                                                                                                                                                                                                                                                                                                                                                                                                                                                                                                                                                                                                                                         |               |                     |          |                |  |  |
| Pub Rmks:                          | Stunning half duplex featuring legal revenue suite! Exceptional turnkey opportunity for an investor, or someone looking for a mortgage helper. The upper unit comes fully self contained with 3 bedrooms, 2.5 bathrooms, full laundry, family room and additional bonus room. Gourmet chefs kitchen offers ceiling height, soft close cabinetry, stone countertops and gas range. Off the kitchen you will find a large dining room, half bath and mudroom. Full sized laundry located on the top floor along with large primary bedroom with coffer ceiling, large walk-in closet and beautiful ensuite with deep soaker tub. Additional 2 bedrooms, full bathroom and large bonus room completed this functional level. Downstairs you will find the 1 bedroom basement suite with 9 foot ceilings, large windows and the same upgraded finishes throughout including designer tiles, wide plank flooring and LED pots lights. Located in the new community of Creekstone in Pine Creek this property is steps from greenspace, soon to be exceptional amenities and lots of new development. |               |                     |          |                |  |  |
| Inclusions:<br>Property Listed By: |                                                                                                                                                                                                                                                                                                                                                                                                                                                                                                                                                                                                                                                                                                                                                                                                                                                                                                                                                                                                                                                                                                 |               |                     |          |                |  |  |