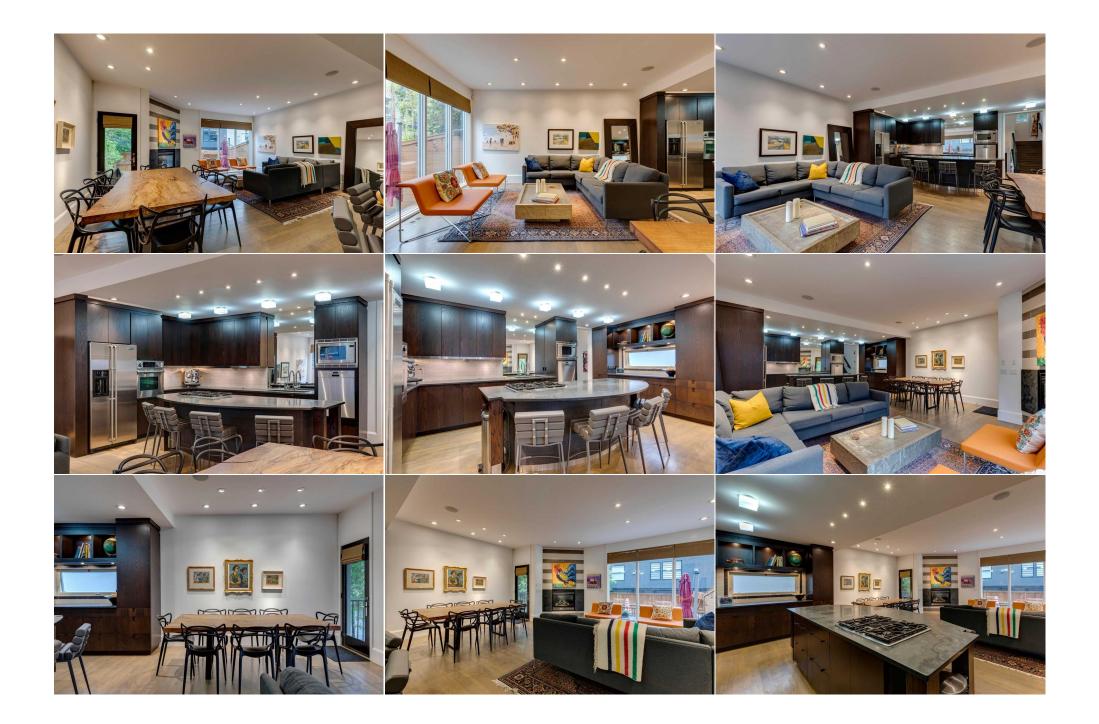

| Title:<br><b>Fee Simple</b><br>Legal Desc:      | Zoning:<br>M-CG d72<br>5228AF                                                                                                                                                                                                                                                                                                                                                                                                                                                                                                                                                                                                                                                                                                                                                                                                                                                                                                                                                                                                                                                                                                                                                                                                                                                                                                                                                                                                                                                                                                                                                                                                                                                                                                                                                                                                                                                                                                                                                                                       |
|-------------------------------------------------|---------------------------------------------------------------------------------------------------------------------------------------------------------------------------------------------------------------------------------------------------------------------------------------------------------------------------------------------------------------------------------------------------------------------------------------------------------------------------------------------------------------------------------------------------------------------------------------------------------------------------------------------------------------------------------------------------------------------------------------------------------------------------------------------------------------------------------------------------------------------------------------------------------------------------------------------------------------------------------------------------------------------------------------------------------------------------------------------------------------------------------------------------------------------------------------------------------------------------------------------------------------------------------------------------------------------------------------------------------------------------------------------------------------------------------------------------------------------------------------------------------------------------------------------------------------------------------------------------------------------------------------------------------------------------------------------------------------------------------------------------------------------------------------------------------------------------------------------------------------------------------------------------------------------------------------------------------------------------------------------------------------------|
|                                                 | Remarks                                                                                                                                                                                                                                                                                                                                                                                                                                                                                                                                                                                                                                                                                                                                                                                                                                                                                                                                                                                                                                                                                                                                                                                                                                                                                                                                                                                                                                                                                                                                                                                                                                                                                                                                                                                                                                                                                                                                                                                                             |
| Pub Rmks:<br>Inclusions:<br>Property Listed By: | Located on a quiet NO THROUGH ROAD in Bankview, this unique, quality built custom infill is sure to impress. Designed for entertaining, the wide open, main floor<br>great room features a GOURMET KITCHEN outfitted with top-of-the-line appliances, an OVERSIZED ISLAND and plenty of custom cabinets. Flooded with light, this<br>inviting space spills out onto a charming low maintenance, two-tiered, WEST FACING BACKYARD, perfect for dinner parties or simply relaxing. With a bedroom/office<br>and 3 pc bathroom on this level there are plenty of options for multiple uses. The upper level features a SPA-INSPIRED MASTER BEDROOM with glassed in shower<br>with STEAM, Japanese soaker tub with air jets, dual vanity and a custom walk-through closet to the laundry room. The second bedroom upstairs also features a<br>walk-in closet and 4 pc ensuite. The lower level completes this home with an oversized tandem double garage over 43' long (pick-up truck worthy!). Currently used<br>as a garage plus man-cave/gym, this space is fully heated with in-floor heating and could be finished & closed off as an additional room with window or used as a<br>workshop, gym, man-cave. ADDITIONAL FEATURES INCLUDE: Solid core interior doors, 9" beveled baseboards, honed slate counters, built-in King sized bed & side<br>tables in the master, site finished oak hardwood, water softener system & CENTRAL A/C. The location is superb and within walking distance of Richmod School,<br>Mount Royal School & Western Canada High School, the community gardens around the corner, tennis courts less than a block away, newly revamped Buckmaster<br>park at the end of the street & an off leash park 2.5 blocks away. Not to mention all the restaurants and nightlife on 17th just a short stroll away.<br>Hot tub as-is, garage wall storage system & attachments, built-in king sized bed and side tables (not including mattress), TV bracket in garage<br>Royal LePage Solutions |