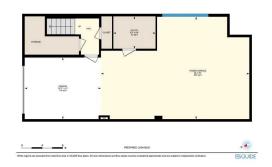

## TO VIEW THIS PROPERTY WITH AN A-TEAM BUYER'S AGENT PLEASE CONTACT (587) 700-7123

2319 16 St SW, Calgary, AB Main Floor Editor Ana 966.95 ag fl Venior Area 866.74 ag fl

2319 16 St SW, Calgary, AB Basement (Below Grade) Exterior Avea 727.03 eq.1 Hotelor Avea 727.03 eq.1 Exterior Avea 727.7 sq.1