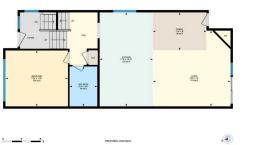

## TO VIEW THIS PROPERTY WITH AN A-TEAM BUYER'S AGENT PLEASE CONTACT (587) 700-7123

2319 16 St SW, Calgary, AB Main Floor Editor Ana 966.95 ag fl Venior Area 866.74 ag fl

2319 16 St SW, Calgary, AB Basement (Below Grade) Exterior Avea 727.03 eq.1 Hotelor Avea 727.03 eq.1 Exterior Avea 727.7 sq.1