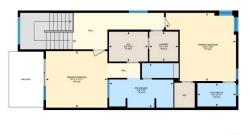

## TO VIEW THIS PROPERTY WITH AN A-TEAM BUYER'S AGENT PLEASE CONTACT (587) 700-7123

2319 16 St SW, Calgary, AB Main Floor Editor Ana 966.95 ag fl Venior Area 866.74 ag fl

2319 16 St SW, Calgary, AB Basement (Below Grade) Exterior Avea 727.03 eq.1 Hotelor Avea 727.03 eq.1 Exterior Avea 727.7 sq.1