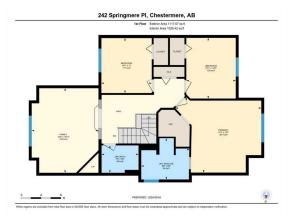

| neral Informatio |                   |                   |       | DOM           |           |
|------------------|-------------------|-------------------|-------|---------------|-----------|
| р Туре:          | Residential       |                   |       | 17            |           |
| Type:            | Detached          |                   |       | <u>Layout</u> |           |
| /Town:           | Chestermere       | Finished Floor Ar | ea    | Beds:         | 4(31)     |
| r Built:         | 2000              | Abv Sqft:         | 2,013 | Baths:        | 3.0 (3 0) |
| Information      |                   | Low Sqft:         |       | Style:        | 2 Storey  |
| Sz Ar:           | 5,285 sqft        | Ttl Sqft:         | 2,013 |               |           |
| Shape:           |                   |                   |       | Parking       |           |
|                  |                   |                   |       | Ttl Park:     | 3         |
|                  |                   |                   |       | Garage Sz:    | 3         |
| ess:             |                   |                   |       | -             |           |
| Feat:            | Back Yard,Cul-De  | -Sac              |       |               |           |
| k Feat:          | Triple Garage Att | ached             |       |               |           |

Utilities and Features

| Roof:<br>Heating:<br>Sewer:                                 | Asphalt Shingle<br>Central,Natural Gas                    |                                                                                        | Construction:<br><b>Stone,Vinyl Siding,Wood</b><br>Flooring:                                                                                                             | Stone, Vinyl Siding, Wood Frame                        |                                                                          |  |  |  |  |  |
|-------------------------------------------------------------|-----------------------------------------------------------|----------------------------------------------------------------------------------------|--------------------------------------------------------------------------------------------------------------------------------------------------------------------------|--------------------------------------------------------|--------------------------------------------------------------------------|--|--|--|--|--|
| Ext Feat:<br>Kitchen Appl:<br>Int Feat:<br>Utilities:       | BBQ gas line<br>Central Air C<br>Bidet,Ceiling            |                                                                                        | Carpet,Ceramic Tile,Hardwood<br>Water Source:<br>Fnd/Bsmt:<br>Poured Concrete<br>sher,Dryer,Garage Control(s),Garburator,Gas Range,Microwave,Range Hood,Window Coverings |                                                        |                                                                          |  |  |  |  |  |
| oundes.                                                     |                                                           | Room Information                                                                       |                                                                                                                                                                          |                                                        |                                                                          |  |  |  |  |  |
| Room<br>Bedroom - Prir<br>Bedroom<br>Family Room<br>Bedroom | <u>Level</u><br>mary Second<br>Main<br>Second<br>Basement | <u>Dimensions</u><br>17`2" x 15`1"<br>10`1" x 11`0"<br>13`5" x 16`11"<br>20`8" x 9`10" | <u>Room</u><br>4pc Ensuite bath<br>Bedroom<br>3pc Bathroom<br>4pc Bathroom<br>Legal/Tax/Financial                                                                        | <u>Level</u><br>Second<br>Second<br>Second<br>Basement | Dimensions<br>8`3" x 9`8"<br>9`11" x 12`2"<br>7`4" x 5`6"<br>5`6" x 9`0" |  |  |  |  |  |
| <br>Title:                                                  |                                                           | Zoning                                                                                 |                                                                                                                                                                          |                                                        |                                                                          |  |  |  |  |  |