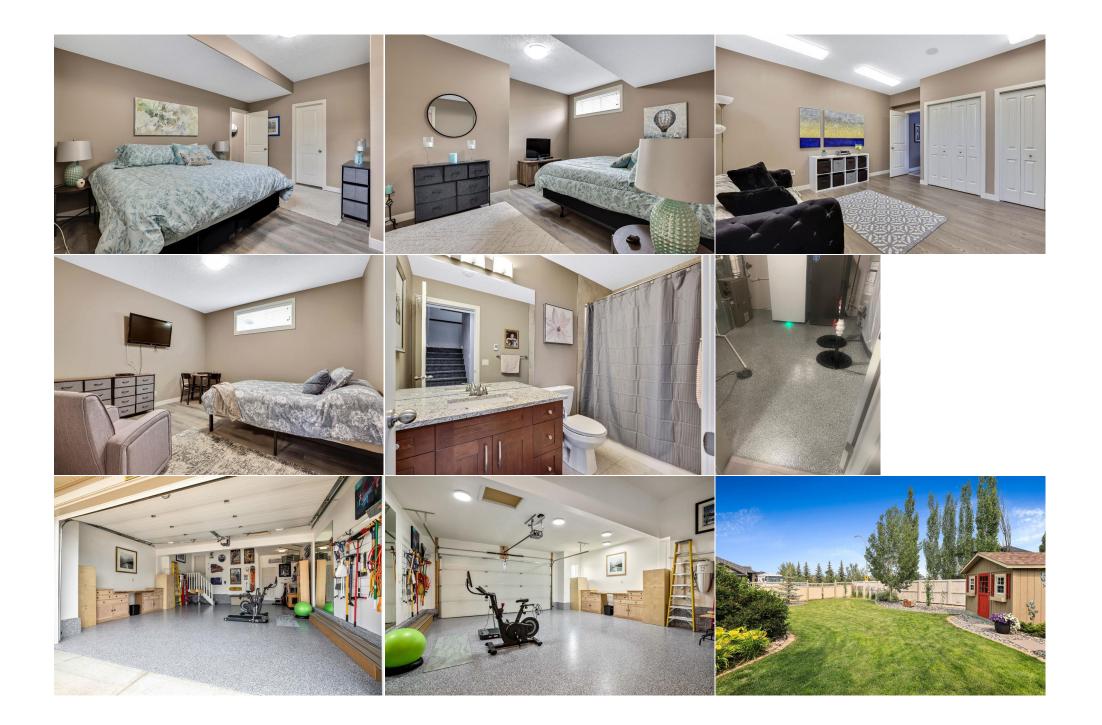

| Bedroom<br>Furnace/Utility Room<br>5pc Ensuite bath<br>4pc Bathroom | Basement<br>Basement<br>Second<br>Basement                                                                                                                                                                                                                                                                                                                                                                                                                  | 12`8" x 12`10"<br>11`5" x 13`1"<br>10`10" x 17`7"<br>5`0" x 9`7"                                                                                                                                                                                                                                                                                                                                                                                                                                                                                                                                                                                                                                                                                                                                                                                                                                                                                                                                                                                                                                                                                                                                                                                                                                                                                                                                                                                                                                                                                                                                                                                                                                                                                                                                                                                                                                                                                                                                                                                                                                                                | Bedroom<br>2pc Bathroom<br>4pc Bathroom | Basement<br>Main<br>Second | 11`9" x 14`9"<br>4`9" x 5`0"<br>5`0" x 10`4" |  |  |  |
|---------------------------------------------------------------------|-------------------------------------------------------------------------------------------------------------------------------------------------------------------------------------------------------------------------------------------------------------------------------------------------------------------------------------------------------------------------------------------------------------------------------------------------------------|---------------------------------------------------------------------------------------------------------------------------------------------------------------------------------------------------------------------------------------------------------------------------------------------------------------------------------------------------------------------------------------------------------------------------------------------------------------------------------------------------------------------------------------------------------------------------------------------------------------------------------------------------------------------------------------------------------------------------------------------------------------------------------------------------------------------------------------------------------------------------------------------------------------------------------------------------------------------------------------------------------------------------------------------------------------------------------------------------------------------------------------------------------------------------------------------------------------------------------------------------------------------------------------------------------------------------------------------------------------------------------------------------------------------------------------------------------------------------------------------------------------------------------------------------------------------------------------------------------------------------------------------------------------------------------------------------------------------------------------------------------------------------------------------------------------------------------------------------------------------------------------------------------------------------------------------------------------------------------------------------------------------------------------------------------------------------------------------------------------------------------|-----------------------------------------|----------------------------|----------------------------------------------|--|--|--|
| чрс вастоот                                                         | basement                                                                                                                                                                                                                                                                                                                                                                                                                                                    | 50 X 97                                                                                                                                                                                                                                                                                                                                                                                                                                                                                                                                                                                                                                                                                                                                                                                                                                                                                                                                                                                                                                                                                                                                                                                                                                                                                                                                                                                                                                                                                                                                                                                                                                                                                                                                                                                                                                                                                                                                                                                                                                                                                                                         | Legal/Tax/Financial                     |                            |                                              |  |  |  |
| Title:<br>Fee Simple                                                |                                                                                                                                                                                                                                                                                                                                                                                                                                                             | Zoning:<br><b>R-1</b>                                                                                                                                                                                                                                                                                                                                                                                                                                                                                                                                                                                                                                                                                                                                                                                                                                                                                                                                                                                                                                                                                                                                                                                                                                                                                                                                                                                                                                                                                                                                                                                                                                                                                                                                                                                                                                                                                                                                                                                                                                                                                                           |                                         |                            |                                              |  |  |  |
| Legal Desc:                                                         | 0911274                                                                                                                                                                                                                                                                                                                                                                                                                                                     |                                                                                                                                                                                                                                                                                                                                                                                                                                                                                                                                                                                                                                                                                                                                                                                                                                                                                                                                                                                                                                                                                                                                                                                                                                                                                                                                                                                                                                                                                                                                                                                                                                                                                                                                                                                                                                                                                                                                                                                                                                                                                                                                 | Remarks                                 |                            |                                              |  |  |  |
| Pub Rmks:<br>Inclusions:<br>Property Listed By:                     | corner lot with over \$1<br>sprinklers, custom-bui<br>railing, you're immedia<br>and 100-year-old log fi<br>windows flood the kitc<br>ample workspace for for<br>recessed lighting whic<br>new full travertine win<br>warm and inviting fam<br>renovated laundry/mut<br>the second floor your a<br>new Bluetooth-control<br>new luxury vinyl plank<br>and large walk-in close<br>cabinetry. The main liv<br>garage has new paint,<br>gas heater with Blueto | Welcome to this custom-built better than new, Stepper home located in the desired community of Boulder Creek Estates, Langdon. This unparalleled very large corner lot with over \$170,000 in professionally landscaped well-manicured yard and beautiful maintenance-free vinyl fencing, beautiful flower beds, underground sprinklers, custom-built shed and private paving stone patio. Once you step inside through the front veranda with brand new composite decking & aluminum hand railing, you're immediately greeted with a stunning well-lit foyer where your eyes are drawn to the double-sided gas fireplace and floor-to-ceiling travertine wall, and 100-year-old log fireplace mantle. The main floor features a large bright office, perfect for a working at home. Natural light from a garden door and large windows flood the kitchen making the space feel bright, airy, and connected to the outdoors. From expansive granite countertops, a substantial island providing ample workspace for food preparation, to well-designed custom maple cabinetry with brand new kitchen hardware, to well placed stylish brand new pendant and recessed lighting which creates a warm and inviting ambiance. The kitchen seamlessly connects to the adjacent dining room with an elegant floor-to-ceiling brand-new full travertine wine wall which becomes the focal point of the main floor, and brand-new light fixtures throughout the main floor. Enjoy family gatherings in a warm and inviting family room listening to your favorite music with a fully integrated sound system with individual room control. The walkthrough partry and newly renovated laundry/mud room, comes with quartz countertops, gleaming white subway backsplash, and with matching faucet and black onyx sink. As you ascend to the second floor your attention is drawn to a magnificent shaker feature wall with brand-new stairway carpeting throughout, you'll love the soft glow of the brand-new Bluetooth-controlled chandelier hanging above as it casts a warm, inviting light. Upstairs you are immediately greeted w |                                         |                            |                                              |  |  |  |