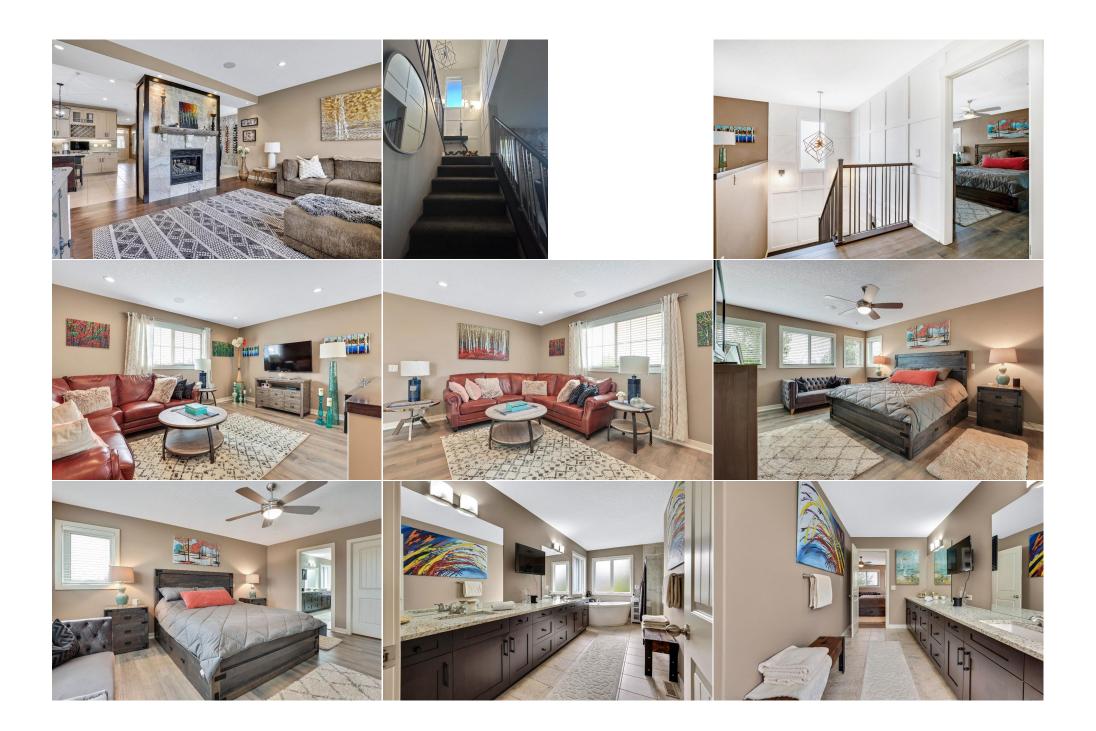

| Bedroom<br>Furnace/Utility Room<br>5pc Ensuite bath<br>4pc Bathroom | Basement<br>Basement<br>Second<br>Basement                                                                                                                                                                                                                                                                                                                                                                                                                  | 12`8" x 12`10"<br>11`5" x 13`1"<br>10`10" x 17`7"<br>5`0" x 9`7"                                                                                                                                                                                                                                                                                                                                                                                                                                                                                                                                                                                                                                                                                                                                                                                                                                                                                                                                                                                                                                                                                                                                                                                                                                                                                                                                                                                                                                                                                                                                                                                                                                                                                                                                                                                                                                                                                                                                                                                                                                                                | Bedroom<br>2pc Bathroom<br>4pc Bathroom | Basement<br>Main<br>Second | 11`9" x 14`9"<br>4`9" x 5`0"<br>5`0" x 10`4" |  |  |  |
|---------------------------------------------------------------------|-------------------------------------------------------------------------------------------------------------------------------------------------------------------------------------------------------------------------------------------------------------------------------------------------------------------------------------------------------------------------------------------------------------------------------------------------------------|---------------------------------------------------------------------------------------------------------------------------------------------------------------------------------------------------------------------------------------------------------------------------------------------------------------------------------------------------------------------------------------------------------------------------------------------------------------------------------------------------------------------------------------------------------------------------------------------------------------------------------------------------------------------------------------------------------------------------------------------------------------------------------------------------------------------------------------------------------------------------------------------------------------------------------------------------------------------------------------------------------------------------------------------------------------------------------------------------------------------------------------------------------------------------------------------------------------------------------------------------------------------------------------------------------------------------------------------------------------------------------------------------------------------------------------------------------------------------------------------------------------------------------------------------------------------------------------------------------------------------------------------------------------------------------------------------------------------------------------------------------------------------------------------------------------------------------------------------------------------------------------------------------------------------------------------------------------------------------------------------------------------------------------------------------------------------------------------------------------------------------|-----------------------------------------|----------------------------|----------------------------------------------|--|--|--|
| чрс вастоот                                                         | basement                                                                                                                                                                                                                                                                                                                                                                                                                                                    | 50 X 97                                                                                                                                                                                                                                                                                                                                                                                                                                                                                                                                                                                                                                                                                                                                                                                                                                                                                                                                                                                                                                                                                                                                                                                                                                                                                                                                                                                                                                                                                                                                                                                                                                                                                                                                                                                                                                                                                                                                                                                                                                                                                                                         | Legal/Tax/Financial                     |                            |                                              |  |  |  |
| Title:<br>Fee Simple                                                |                                                                                                                                                                                                                                                                                                                                                                                                                                                             | Zoning:<br><b>R-1</b>                                                                                                                                                                                                                                                                                                                                                                                                                                                                                                                                                                                                                                                                                                                                                                                                                                                                                                                                                                                                                                                                                                                                                                                                                                                                                                                                                                                                                                                                                                                                                                                                                                                                                                                                                                                                                                                                                                                                                                                                                                                                                                           |                                         |                            |                                              |  |  |  |
| Legal Desc:                                                         | 0911274                                                                                                                                                                                                                                                                                                                                                                                                                                                     |                                                                                                                                                                                                                                                                                                                                                                                                                                                                                                                                                                                                                                                                                                                                                                                                                                                                                                                                                                                                                                                                                                                                                                                                                                                                                                                                                                                                                                                                                                                                                                                                                                                                                                                                                                                                                                                                                                                                                                                                                                                                                                                                 | Remarks                                 |                            |                                              |  |  |  |
| Pub Rmks:<br>Inclusions:<br>Property Listed By:                     | corner lot with over \$1<br>sprinklers, custom-bui<br>railing, you're immedia<br>and 100-year-old log fi<br>windows flood the kitc<br>ample workspace for for<br>recessed lighting whic<br>new full travertine win<br>warm and inviting fam<br>renovated laundry/mut<br>the second floor your a<br>new Bluetooth-control<br>new luxury vinyl plank<br>and large walk-in close<br>cabinetry. The main liv<br>garage has new paint,<br>gas heater with Blueto | Welcome to this custom-built better than new, Stepper home located in the desired community of Boulder Creek Estates, Langdon. This unparalleled very large corner lot with over \$170,000 in professionally landscaped well-manicured yard and beautiful maintenance-free vinyl fencing, beautiful flower beds, underground sprinklers, custom-built shed and private paving stone patio. Once you step inside through the front veranda with brand new composite decking & aluminum hand railing, you're immediately greeted with a stunning well-lit foyer where your eyes are drawn to the double-sided gas fireplace and floor-to-ceiling travertine wall, and 100-year-old log fireplace mantle. The main floor features a large bright office, perfect for a working at home. Natural light from a garden door and large windows flood the kitchen making the space feel bright, airy, and connected to the outdoors. From expansive granite countertops, a substantial island providing ample workspace for food preparation, to well-designed custom maple cabinetry with brand new kitchen hardware, to well placed stylish brand new pendant and recessed lighting which creates a warm and inviting ambiance. The kitchen seamlessly connects to the adjacent dining room with an elegant floor-to-ceiling brand-new full travertine wine wall which becomes the focal point of the main floor, and brand-new light fixtures throughout the main floor. Enjoy family gatherings in a warm and inviting family room listening to your favorite music with a fully integrated sound system with individual room control. The walkthrough partry and newly renovated laundry/mud room, comes with quartz countertops, gleaming white subway backsplash, and with matching faucet and black onyx sink. As you ascend to the second floor your attention is drawn to a magnificent shaker feature wall with brand-new stairway carpeting throughout, you'll love the soft glow of the brand-new Bluetooth-controlled chandelier hanging above as it casts a warm, inviting light. Upstairs you are immediately greeted w |                                         |                            |                                              |  |  |  |