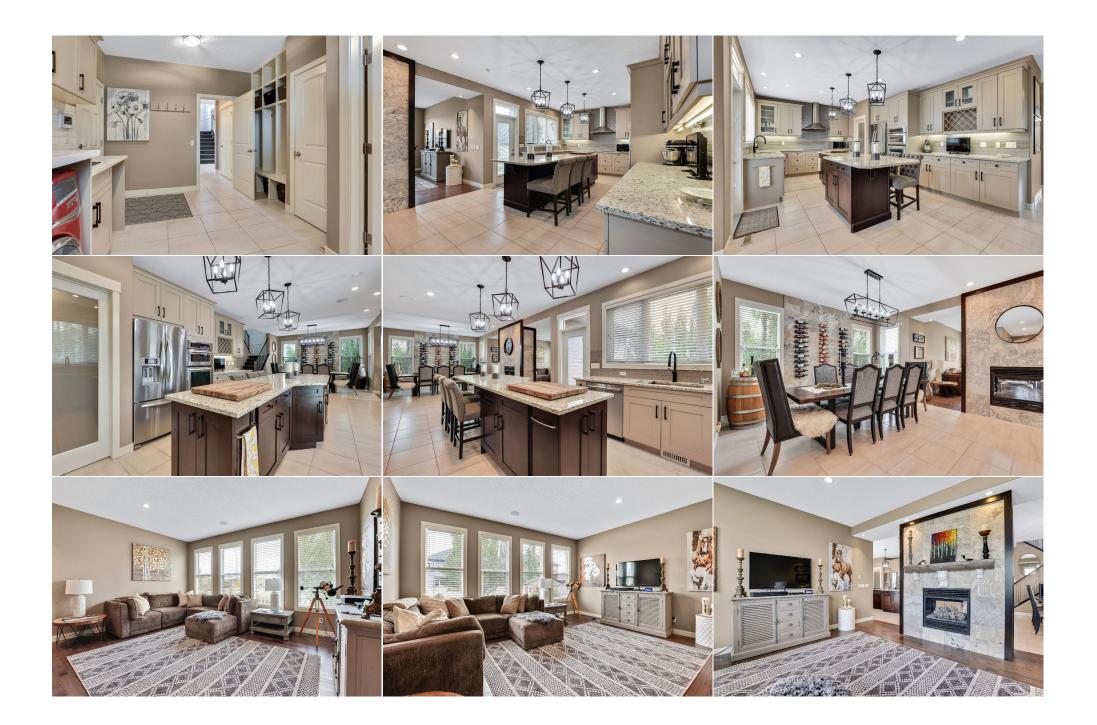

| Bedroom<br>Furnace/Utility Room<br>5pc Ensuite bath<br>4pc Bathroom | Basement<br>Basement<br>Second<br>Basement                                                                                                                                                                                                                                                                                                                                                                                                                  | 12`8" x 12`10"<br>11`5" x 13`1"<br>10`10" x 17`7"<br>5`0" x 9`7"                                                                                                                                                                                                                                                                                                                                                                                                                                                                                                                                                                                                                                                                                                                                                                                                                                                                                                                                                                                                                                                                                                                                                                                                                                                                                                                                                                                                                                                                                                                                                                                                                                                                                                                                                                                                                                                                                                                                                                                                                                                                | Bedroom<br>2pc Bathroom<br>4pc Bathroom | Basement<br>Main<br>Second | 11`9" x 14`9"<br>4`9" x 5`0"<br>5`0" x 10`4" |  |  |  |
|---------------------------------------------------------------------|-------------------------------------------------------------------------------------------------------------------------------------------------------------------------------------------------------------------------------------------------------------------------------------------------------------------------------------------------------------------------------------------------------------------------------------------------------------|---------------------------------------------------------------------------------------------------------------------------------------------------------------------------------------------------------------------------------------------------------------------------------------------------------------------------------------------------------------------------------------------------------------------------------------------------------------------------------------------------------------------------------------------------------------------------------------------------------------------------------------------------------------------------------------------------------------------------------------------------------------------------------------------------------------------------------------------------------------------------------------------------------------------------------------------------------------------------------------------------------------------------------------------------------------------------------------------------------------------------------------------------------------------------------------------------------------------------------------------------------------------------------------------------------------------------------------------------------------------------------------------------------------------------------------------------------------------------------------------------------------------------------------------------------------------------------------------------------------------------------------------------------------------------------------------------------------------------------------------------------------------------------------------------------------------------------------------------------------------------------------------------------------------------------------------------------------------------------------------------------------------------------------------------------------------------------------------------------------------------------|-----------------------------------------|----------------------------|----------------------------------------------|--|--|--|
| чрс вастоот                                                         | basement                                                                                                                                                                                                                                                                                                                                                                                                                                                    | 50 X 97                                                                                                                                                                                                                                                                                                                                                                                                                                                                                                                                                                                                                                                                                                                                                                                                                                                                                                                                                                                                                                                                                                                                                                                                                                                                                                                                                                                                                                                                                                                                                                                                                                                                                                                                                                                                                                                                                                                                                                                                                                                                                                                         | Legal/Tax/Financial                     |                            |                                              |  |  |  |
| Title:<br>Fee Simple                                                |                                                                                                                                                                                                                                                                                                                                                                                                                                                             | Zoning:<br><b>R-1</b>                                                                                                                                                                                                                                                                                                                                                                                                                                                                                                                                                                                                                                                                                                                                                                                                                                                                                                                                                                                                                                                                                                                                                                                                                                                                                                                                                                                                                                                                                                                                                                                                                                                                                                                                                                                                                                                                                                                                                                                                                                                                                                           |                                         |                            |                                              |  |  |  |
| Legal Desc:                                                         | 0911274                                                                                                                                                                                                                                                                                                                                                                                                                                                     |                                                                                                                                                                                                                                                                                                                                                                                                                                                                                                                                                                                                                                                                                                                                                                                                                                                                                                                                                                                                                                                                                                                                                                                                                                                                                                                                                                                                                                                                                                                                                                                                                                                                                                                                                                                                                                                                                                                                                                                                                                                                                                                                 | Remarks                                 |                            |                                              |  |  |  |
| Pub Rmks:<br>Inclusions:<br>Property Listed By:                     | corner lot with over \$1<br>sprinklers, custom-bui<br>railing, you're immedia<br>and 100-year-old log fi<br>windows flood the kitc<br>ample workspace for for<br>recessed lighting whic<br>new full travertine win<br>warm and inviting fam<br>renovated laundry/mut<br>the second floor your a<br>new Bluetooth-control<br>new luxury vinyl plank<br>and large walk-in close<br>cabinetry. The main liv<br>garage has new paint,<br>gas heater with Blueto | Welcome to this custom-built better than new, Stepper home located in the desired community of Boulder Creek Estates, Langdon. This unparalleled very large corner lot with over \$170,000 in professionally landscaped well-manicured yard and beautiful maintenance-free vinyl fencing, beautiful flower beds, underground sprinklers, custom-built shed and private paving stone patio. Once you step inside through the front veranda with brand new composite decking & aluminum hand railing, you're immediately greeted with a stunning well-lit foyer where your eyes are drawn to the double-sided gas fireplace and floor-to-ceiling travertine wall, and 100-year-old log fireplace mantle. The main floor features a large bright office, perfect for a working at home. Natural light from a garden door and large windows flood the kitchen making the space feel bright, airy, and connected to the outdoors. From expansive granite countertops, a substantial island providing ample workspace for food preparation, to well-designed custom maple cabinetry with brand new kitchen hardware, to well placed stylish brand new pendant and recessed lighting which creates a warm and inviting ambiance. The kitchen seamlessly connects to the adjacent dining room with an elegant floor-to-ceiling brand-new full travertine wine wall which becomes the focal point of the main floor, and brand-new light fixtures throughout the main floor. Enjoy family gatherings in a warm and inviting family room listening to your favorite music with a fully integrated sound system with individual room control. The walkthrough partry and newly renovated laundry/mud room, comes with quartz countertops, gleaming white subway backsplash, and with matching faucet and black onyx sink. As you ascend to the second floor your attention is drawn to a magnificent shaker feature wall with brand-new stairway carpeting throughout, you'll love the soft glow of the brand-new Bluetooth-controlled chandelier hanging above as it casts a warm, inviting light. Upstairs you are immediately greeted w |                                         |                            |                                              |  |  |  |