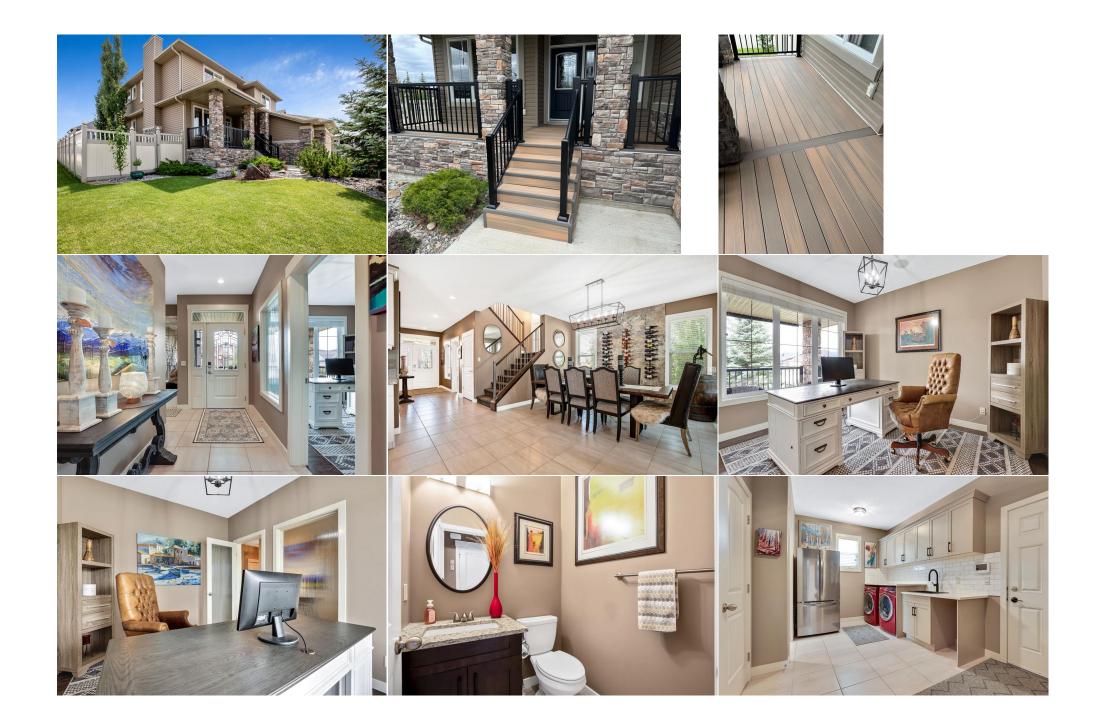

| Bedroom<br>Furnace/Utility Room<br>5pc Ensuite bath<br>4pc Bathroom | Basement<br>Basement<br>Second<br>Basement                                                                                                                                                                                                                                                                                                                                                                                                                  | 12`8" x 12`10"<br>11`5" x 13`1"<br>10`10" x 17`7"<br>5`0" x 9`7"                                                                                                                                                                                                                                                                                                                                                                                                                                                                                                                                                                                                                                                                                                                                                                                                                                                                                                                                                                                                                                                                                                                                                                                                                                                                                                                                                                                                                                                                                                                                                                                                                                                                                                                                                                                                                                                                                                                                                                                                                                                                | Bedroom<br>2pc Bathroom<br>4pc Bathroom | Basement<br>Main<br>Second | 11`9" x 14`9"<br>4`9" x 5`0"<br>5`0" x 10`4" |  |  |  |
|---------------------------------------------------------------------|-------------------------------------------------------------------------------------------------------------------------------------------------------------------------------------------------------------------------------------------------------------------------------------------------------------------------------------------------------------------------------------------------------------------------------------------------------------|---------------------------------------------------------------------------------------------------------------------------------------------------------------------------------------------------------------------------------------------------------------------------------------------------------------------------------------------------------------------------------------------------------------------------------------------------------------------------------------------------------------------------------------------------------------------------------------------------------------------------------------------------------------------------------------------------------------------------------------------------------------------------------------------------------------------------------------------------------------------------------------------------------------------------------------------------------------------------------------------------------------------------------------------------------------------------------------------------------------------------------------------------------------------------------------------------------------------------------------------------------------------------------------------------------------------------------------------------------------------------------------------------------------------------------------------------------------------------------------------------------------------------------------------------------------------------------------------------------------------------------------------------------------------------------------------------------------------------------------------------------------------------------------------------------------------------------------------------------------------------------------------------------------------------------------------------------------------------------------------------------------------------------------------------------------------------------------------------------------------------------|-----------------------------------------|----------------------------|----------------------------------------------|--|--|--|
| чрс вастоот                                                         | basement                                                                                                                                                                                                                                                                                                                                                                                                                                                    | 50 X 97                                                                                                                                                                                                                                                                                                                                                                                                                                                                                                                                                                                                                                                                                                                                                                                                                                                                                                                                                                                                                                                                                                                                                                                                                                                                                                                                                                                                                                                                                                                                                                                                                                                                                                                                                                                                                                                                                                                                                                                                                                                                                                                         | Legal/Tax/Financial                     |                            |                                              |  |  |  |
| Title:<br>Fee Simple                                                |                                                                                                                                                                                                                                                                                                                                                                                                                                                             | Zoning:<br><b>R-1</b>                                                                                                                                                                                                                                                                                                                                                                                                                                                                                                                                                                                                                                                                                                                                                                                                                                                                                                                                                                                                                                                                                                                                                                                                                                                                                                                                                                                                                                                                                                                                                                                                                                                                                                                                                                                                                                                                                                                                                                                                                                                                                                           |                                         |                            |                                              |  |  |  |
| Legal Desc:                                                         | 0911274                                                                                                                                                                                                                                                                                                                                                                                                                                                     |                                                                                                                                                                                                                                                                                                                                                                                                                                                                                                                                                                                                                                                                                                                                                                                                                                                                                                                                                                                                                                                                                                                                                                                                                                                                                                                                                                                                                                                                                                                                                                                                                                                                                                                                                                                                                                                                                                                                                                                                                                                                                                                                 | Remarks                                 |                            |                                              |  |  |  |
| Pub Rmks:<br>Inclusions:<br>Property Listed By:                     | corner lot with over \$1<br>sprinklers, custom-bui<br>railing, you're immedia<br>and 100-year-old log fi<br>windows flood the kitc<br>ample workspace for for<br>recessed lighting whic<br>new full travertine win<br>warm and inviting fam<br>renovated laundry/mut<br>the second floor your a<br>new Bluetooth-control<br>new luxury vinyl plank<br>and large walk-in close<br>cabinetry. The main liv<br>garage has new paint,<br>gas heater with Blueto | Welcome to this custom-built better than new, Stepper home located in the desired community of Boulder Creek Estates, Langdon. This unparalleled very large corner lot with over \$170,000 in professionally landscaped well-manicured yard and beautiful maintenance-free vinyl fencing, beautiful flower beds, underground sprinklers, custom-built shed and private paving stone patio. Once you step inside through the front veranda with brand new composite decking & aluminum hand railing, you're immediately greeted with a stunning well-lit foyer where your eyes are drawn to the double-sided gas fireplace and floor-to-ceiling travertine wall, and 100-year-old log fireplace mantle. The main floor features a large bright office, perfect for a working at home. Natural light from a garden door and large windows flood the kitchen making the space feel bright, airy, and connected to the outdoors. From expansive granite countertops, a substantial island providing ample workspace for food preparation, to well-designed custom maple cabinetry with brand new kitchen hardware, to well placed stylish brand new pendant and recessed lighting which creates a warm and inviting ambiance. The kitchen seamlessly connects to the adjacent dining room with an elegant floor-to-ceiling brand-new full travertine wine wall which becomes the focal point of the main floor, and brand-new light fixtures throughout the main floor. Enjoy family gatherings in a warm and inviting family room listening to your favorite music with a fully integrated sound system with individual room control. The walkthrough partry and newly renovated laundry/mud room, comes with quartz countertops, gleaming white subway backsplash, and with matching faucet and black onyx sink. As you ascend to the second floor your attention is drawn to a magnificent shaker feature wall with brand-new stairway carpeting throughout, you'll love the soft glow of the brand-new Bluetooth-controlled chandelier hanging above as it casts a warm, inviting light. Upstairs you are immediately greeted w |                                         |                            |                                              |  |  |  |