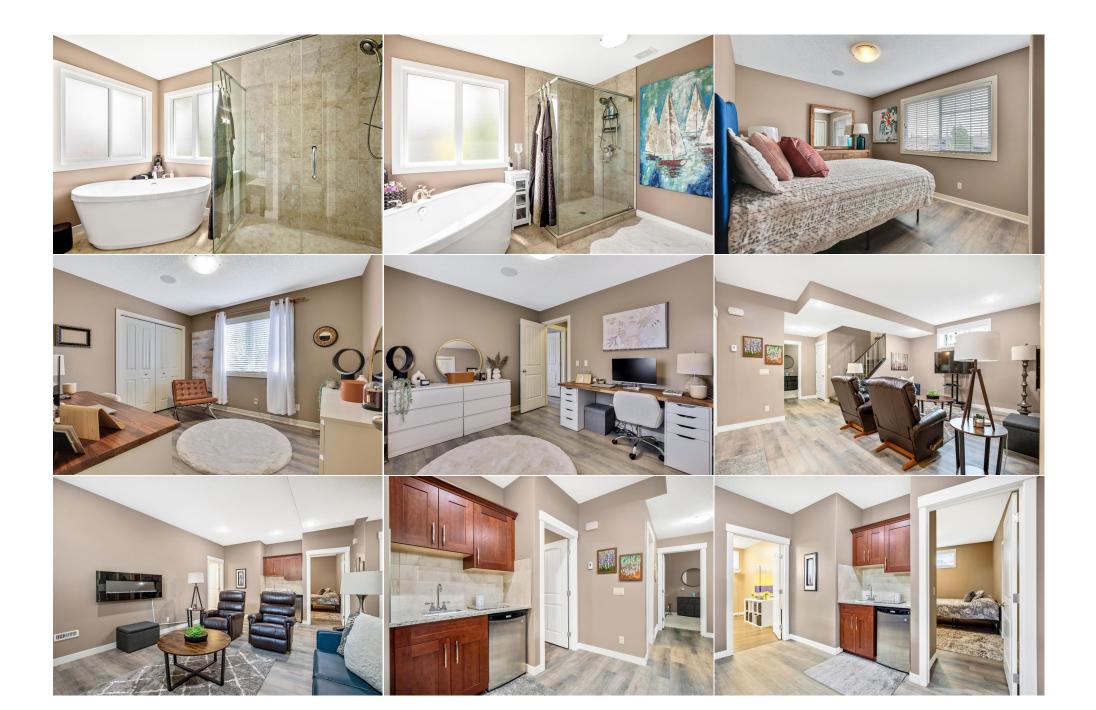

| Bedroom<br>Furnace/Utility Room<br>5pc Ensuite bath<br>4pc Bathroom | Basement<br>Basement<br>Second<br>Basement                                                                                                                                                                                                                                                                                                                                                                                                                  | 12`8" x 12`10"<br>11`5" x 13`1"<br>10`10" x 17`7"<br>5`0" x 9`7"                                                                                                                                                                                                                                                                                                                                                                                                                                                                                                                                                                                                                                                                                                                                                                                                                                                                                                                                                                                                                                                                                                                                                                                                                                                                                                                                                                                                                                                                                                                                                                                                                                                                                                                                                                                                                                                                                                                                                                                                                                                                | Bedroom<br>2pc Bathroom<br>4pc Bathroom | Basement<br>Main<br>Second | 11`9" x 14`9"<br>4`9" x 5`0"<br>5`0" x 10`4" |  |  |  |
|---------------------------------------------------------------------|-------------------------------------------------------------------------------------------------------------------------------------------------------------------------------------------------------------------------------------------------------------------------------------------------------------------------------------------------------------------------------------------------------------------------------------------------------------|---------------------------------------------------------------------------------------------------------------------------------------------------------------------------------------------------------------------------------------------------------------------------------------------------------------------------------------------------------------------------------------------------------------------------------------------------------------------------------------------------------------------------------------------------------------------------------------------------------------------------------------------------------------------------------------------------------------------------------------------------------------------------------------------------------------------------------------------------------------------------------------------------------------------------------------------------------------------------------------------------------------------------------------------------------------------------------------------------------------------------------------------------------------------------------------------------------------------------------------------------------------------------------------------------------------------------------------------------------------------------------------------------------------------------------------------------------------------------------------------------------------------------------------------------------------------------------------------------------------------------------------------------------------------------------------------------------------------------------------------------------------------------------------------------------------------------------------------------------------------------------------------------------------------------------------------------------------------------------------------------------------------------------------------------------------------------------------------------------------------------------|-----------------------------------------|----------------------------|----------------------------------------------|--|--|--|
| чрс вастоот                                                         | basement                                                                                                                                                                                                                                                                                                                                                                                                                                                    | 50 X 97                                                                                                                                                                                                                                                                                                                                                                                                                                                                                                                                                                                                                                                                                                                                                                                                                                                                                                                                                                                                                                                                                                                                                                                                                                                                                                                                                                                                                                                                                                                                                                                                                                                                                                                                                                                                                                                                                                                                                                                                                                                                                                                         | Legal/Tax/Financial                     |                            |                                              |  |  |  |
| Title:<br>Fee Simple                                                |                                                                                                                                                                                                                                                                                                                                                                                                                                                             | Zoning:<br><b>R-1</b>                                                                                                                                                                                                                                                                                                                                                                                                                                                                                                                                                                                                                                                                                                                                                                                                                                                                                                                                                                                                                                                                                                                                                                                                                                                                                                                                                                                                                                                                                                                                                                                                                                                                                                                                                                                                                                                                                                                                                                                                                                                                                                           |                                         |                            |                                              |  |  |  |
| Legal Desc:                                                         | 0911274                                                                                                                                                                                                                                                                                                                                                                                                                                                     |                                                                                                                                                                                                                                                                                                                                                                                                                                                                                                                                                                                                                                                                                                                                                                                                                                                                                                                                                                                                                                                                                                                                                                                                                                                                                                                                                                                                                                                                                                                                                                                                                                                                                                                                                                                                                                                                                                                                                                                                                                                                                                                                 | Remarks                                 |                            |                                              |  |  |  |
| Pub Rmks:<br>Inclusions:<br>Property Listed By:                     | corner lot with over \$1<br>sprinklers, custom-bui<br>railing, you're immedia<br>and 100-year-old log fi<br>windows flood the kitc<br>ample workspace for for<br>recessed lighting whic<br>new full travertine win<br>warm and inviting fam<br>renovated laundry/mut<br>the second floor your a<br>new Bluetooth-control<br>new luxury vinyl plank<br>and large walk-in close<br>cabinetry. The main liv<br>garage has new paint,<br>gas heater with Blueto | Welcome to this custom-built better than new, Stepper home located in the desired community of Boulder Creek Estates, Langdon. This unparalleled very large corner lot with over \$170,000 in professionally landscaped well-manicured yard and beautiful maintenance-free vinyl fencing, beautiful flower beds, underground sprinklers, custom-built shed and private paving stone patio. Once you step inside through the front veranda with brand new composite decking & aluminum hand railing, you're immediately greeted with a stunning well-lit foyer where your eyes are drawn to the double-sided gas fireplace and floor-to-ceiling travertine wall, and 100-year-old log fireplace mantle. The main floor features a large bright office, perfect for a working at home. Natural light from a garden door and large windows flood the kitchen making the space feel bright, airy, and connected to the outdoors. From expansive granite countertops, a substantial island providing ample workspace for food preparation, to well-designed custom maple cabinetry with brand new kitchen hardware, to well placed stylish brand new pendant and recessed lighting which creates a warm and inviting ambiance. The kitchen seamlessly connects to the adjacent dining room with an elegant floor-to-ceiling brand-new full travertine wine wall which becomes the focal point of the main floor, and brand-new light fixtures throughout the main floor. Enjoy family gatherings in a warm and inviting family room listening to your favorite music with a fully integrated sound system with individual room control. The walkthrough partry and newly renovated laundry/mud room, comes with quartz countertops, gleaming white subway backsplash, and with matching faucet and black onyx sink. As you ascend to the second floor your attention is drawn to a magnificent shaker feature wall with brand-new stairway carpeting throughout, you'll love the soft glow of the brand-new Bluetooth-controlled chandelier hanging above as it casts a warm, inviting light. Upstairs you are immediately greeted w |                                         |                            |                                              |  |  |  |