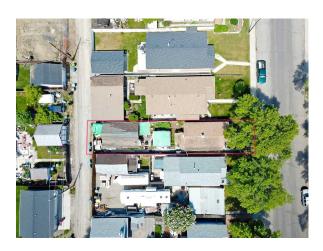

City/Town: Year Built: 1914 Lot Information

Lot Sz Ar: Lot Shape:

Access:

9`4" x 18`9"

Lot Feat: Back Lane, Back Yard, Rectangular Lot

Park Feat: **Double Garage Detached** 

**General Information** 

Residential

Attic (Finished) Upper Legal/Tax/Financial

Title: Zoning: Fee Simple

R-C2

Legal Desc:

Remarks

Pub Rmks:

\*ATTENTION ALL DEVELOPERS & INVESTORS\* This 25 x 120 - R-C2 lot nestled in the vibrant and rapidly evolving neighborhood of Ogden. With easy access to Deerfoot, Stoney and Glenmore Trails. Mostly land value only, this property is being sold "as-is where-is" condition. Excellent location - close to the Bow River, Schools, Jack Setters Arena, Shopping and Amenities. New Green Line (Lynnwood/Millican Station will be only minutes away (Green Line completion is estimated in 2027).