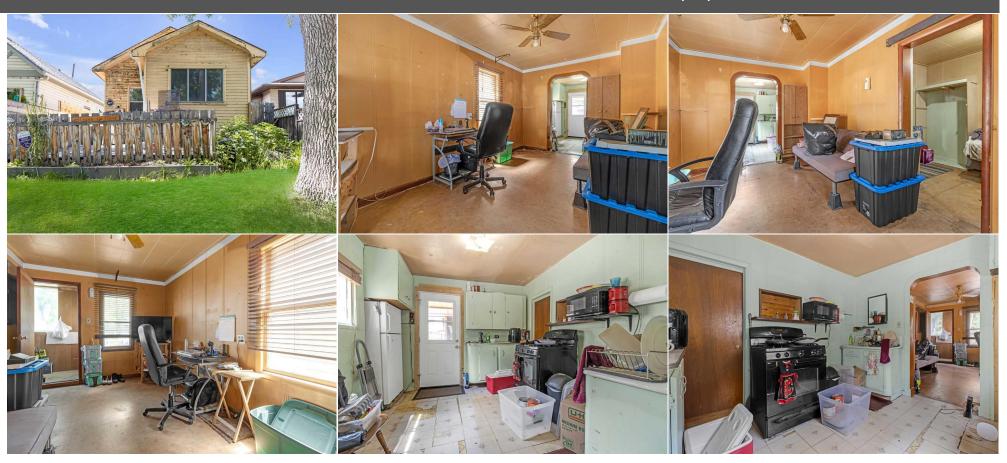

## 6437 19 Street, Calgary T2C 0N8

Ogden Listing 06/25/24 List Price: \$400,000 MLS®#: A2143385 Area:

Status: Active County: Calgary Change: -\$15k, 31-Aug Association: Fort McMurray

Date:

Prop Type: Sub Type: Detached

Attic (Finished) Upper Legal/Tax/Financial

Title: Zoning: Fee Simple

R-C2

Legal Desc:

Remarks

Pub Rmks:

\*ATTENTION ALL DEVELOPERS & INVESTORS\* This 25 x 120 - R-C2 lot nestled in the vibrant and rapidly evolving neighborhood of Ogden. With easy access to Deerfoot, Stoney and Glenmore Trails. Mostly land value only, this property is being sold "as-is where-is" condition. Excellent location - close to the Bow River, Schools, Jack Setters Arena, Shopping and Amenities. New Green Line (Lynnwood/Millican Station will be only minutes away (Green Line completion is estimated in 2027).