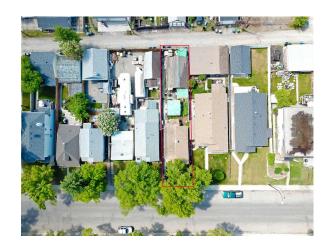

City/Town: Year Built: 1914 Lot Information

Lot Sz Ar: Lot Shape:

Access:

9`4" x 18`9"

Lot Feat: Back Lane, Back Yard, Rectangular Lot

Park Feat: **Double Garage Detached** 

**General Information** 

Residential

Attic (Finished) Upper Legal/Tax/Financial

Title: Zoning: Fee Simple

R-C2

Legal Desc:

Remarks

Pub Rmks:

\*ATTENTION ALL DEVELOPERS & INVESTORS\* This 25 x 120 - R-C2 lot nestled in the vibrant and rapidly evolving neighborhood of Ogden. With easy access to Deerfoot, Stoney and Glenmore Trails. Mostly land value only, this property is being sold "as-is where-is" condition. Excellent location - close to the Bow River, Schools, Jack Setters Arena, Shopping and Amenities. New Green Line (Lynnwood/Millican Station will be only minutes away (Green Line completion is estimated in 2027).