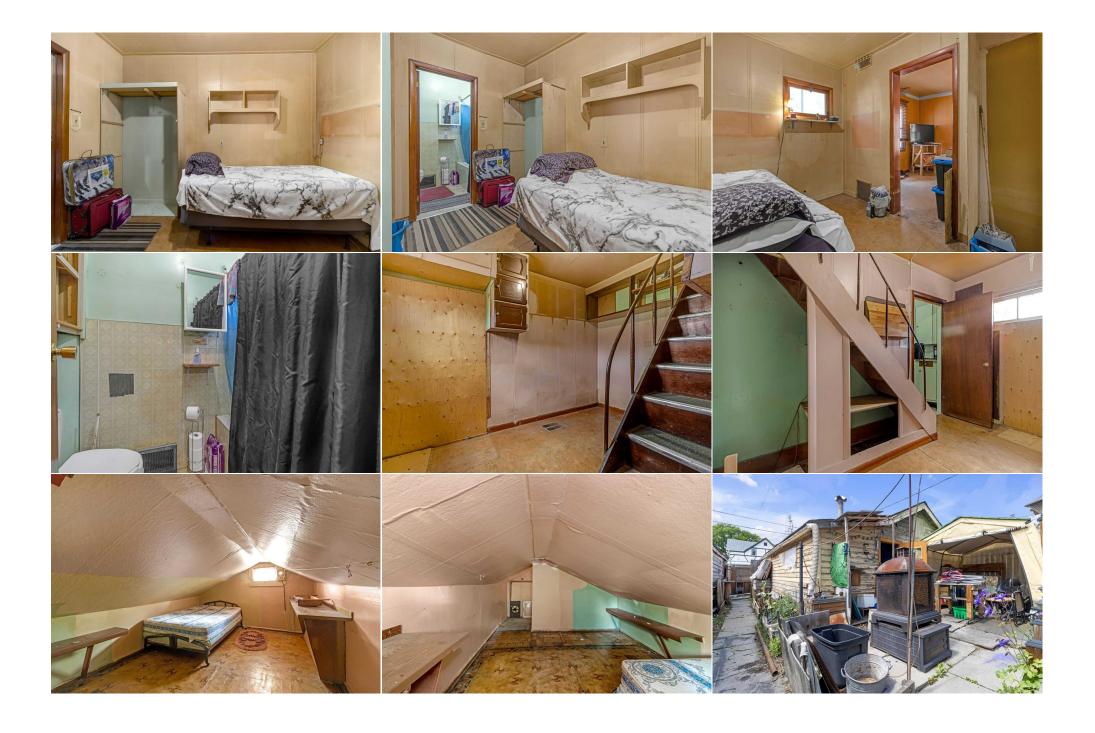

Cork,Linoleum,Tile

Water Source: Fnd/Bsmt: See Remarks

Kitchen Appl: **Electric Stove, Refrigerator, Window Coverings** 

Int Feat: See Remarks

**Utilities:** 

**Room Information** 

Level Room **Dimensions** Room Level **Dimensions** 3pc Bathroom Main 9`1" x 4`8" **Bedroom** Main 7`5" x 10`2" Main 11`4" x 4`1" 10`10" x 11`1" Foyer Kitchen Main 9`7" x 15`3" **Living Room** Main Storage Main 7`3" x 11`1"

Attic (Finished) Upper Legal/Tax/Financial

Title: Zoning: Fee Simple

R-C2

Legal Desc:

Remarks

Pub Rmks:

\*ATTENTION ALL DEVELOPERS & INVESTORS\* This 25 x 120 - R-C2 lot nestled in the vibrant and rapidly evolving neighborhood of Ogden. With easy access to Deerfoot, Stoney and Glenmore Trails. Mostly land value only, this property is being sold "as-is where-is" condition. Excellent location - close to the Bow River, Schools, Jack Setters Arena, Shopping and Amenities. New Green Line (Lynnwood/Millican Station will be only minutes away (Green Line completion is estimated in 2027).