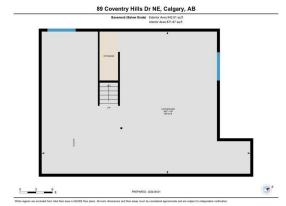

Utilities and Features

| Roof:<br>Heating:<br>Sewer: | Asphalt Shingle<br>Forced Air | Vinyl Siding,Wood Frame<br>Flooring:                                                  |                |                                         |        |               |  |  |  |
|-----------------------------|-------------------------------|---------------------------------------------------------------------------------------|----------------|-----------------------------------------|--------|---------------|--|--|--|
| Ext Feat:                   | Private Yard                  |                                                                                       |                | Carpet,Ceramic Tile,Ha<br>Water Source: | rawood |               |  |  |  |
|                             |                               |                                                                                       |                | Fnd/Bsmt:                               |        |               |  |  |  |
|                             |                               |                                                                                       |                | Poured Concrete                         |        |               |  |  |  |
| Kitchen Appl:               |                               | Dryer,Electric Stove,Garage Control(s),Microwave,Refrigerator,Washer,Window Coverings |                |                                         |        |               |  |  |  |
| Int Feat:<br>Utilities:     |                               | Kitchen Island,Open Floorplan,Pantry,See Remarks,Soaking Tub,Walk-In Closet(s)        |                |                                         |        |               |  |  |  |
|                             |                               |                                                                                       |                | Room Information                        |        |               |  |  |  |
| Room                        |                               | Level                                                                                 | Dimensions     | <u>Room</u>                             | Level  | Dimensions    |  |  |  |
| Living Room                 |                               | Main                                                                                  | 13`5" x 9`0"   | Kitchen                                 | Main   | 11`9" x 9`0"  |  |  |  |
| Dining Room                 |                               | Main                                                                                  | 8`4" x 9`0"    | Family Room                             | Main   | 18`2" x 18`1" |  |  |  |
| Laundry                     |                               | Main                                                                                  | 6`5" x 5`11"   | Bonus Room                              | Second | 12`1" x 11`6" |  |  |  |
| Bedroom - Prin              | mary                          | Second                                                                                | 16`6" x 12`2"  | Bedroom                                 | Second | 12`8" x 9`1"  |  |  |  |
| Bedroom                     |                               | Second                                                                                | 12`10" x 8`10" | 2pc Bathroom                            | Main   | 0`0" x 0`0"   |  |  |  |
| 4pc Ensuite ba              | ath                           | Second                                                                                | 0`0" x 0`0"    | 4pc Bathroom                            | Second | 0`0" x 0`0"   |  |  |  |
|                             |                               |                                                                                       |                | Legal/Tax/Financial                     |        |               |  |  |  |