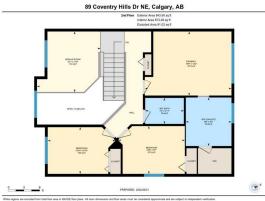

Utilities and Features

| Roof:<br>Heating:<br>Sewer: | Asphalt Shingle<br>Forced Air | Vinyl Siding,Wood Frame<br>Flooring:                                                  |                |                                         |        |               |  |  |  |
|-----------------------------|-------------------------------|---------------------------------------------------------------------------------------|----------------|-----------------------------------------|--------|---------------|--|--|--|
| Ext Feat:                   | Private Yard                  |                                                                                       |                | Carpet,Ceramic Tile,Ha<br>Water Source: | rawood |               |  |  |  |
|                             |                               |                                                                                       |                | Fnd/Bsmt:                               |        |               |  |  |  |
|                             |                               |                                                                                       |                | Poured Concrete                         |        |               |  |  |  |
| Kitchen Appl:               |                               | Dryer,Electric Stove,Garage Control(s),Microwave,Refrigerator,Washer,Window Coverings |                |                                         |        |               |  |  |  |
| Int Feat:<br>Utilities:     |                               | Kitchen Island,Open Floorplan,Pantry,See Remarks,Soaking Tub,Walk-In Closet(s)        |                |                                         |        |               |  |  |  |
|                             |                               |                                                                                       |                | Room Information                        |        |               |  |  |  |
| Room                        |                               | Level                                                                                 | Dimensions     | <u>Room</u>                             | Level  | Dimensions    |  |  |  |
| Living Room                 |                               | Main                                                                                  | 13`5" x 9`0"   | Kitchen                                 | Main   | 11`9" x 9`0"  |  |  |  |
| Dining Room                 |                               | Main                                                                                  | 8`4" x 9`0"    | Family Room                             | Main   | 18`2" x 18`1" |  |  |  |
| Laundry                     |                               | Main                                                                                  | 6`5" x 5`11"   | Bonus Room                              | Second | 12`1" x 11`6" |  |  |  |
| Bedroom - Prin              | mary                          | Second                                                                                | 16`6" x 12`2"  | Bedroom                                 | Second | 12`8" x 9`1"  |  |  |  |
| Bedroom                     |                               | Second                                                                                | 12`10" x 8`10" | 2pc Bathroom                            | Main   | 0`0" x 0`0"   |  |  |  |
| 4pc Ensuite ba              | ath                           | Second                                                                                | 0`0" x 0`0"    | 4pc Bathroom                            | Second | 0`0" x 0`0"   |  |  |  |
|                             |                               |                                                                                       |                | Legal/Tax/Financial                     |        |               |  |  |  |