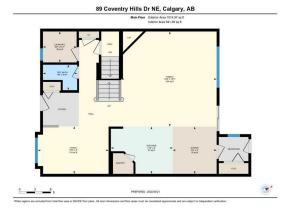

Utilities and Features

| Roof:<br>Heating:<br>Sewer: | Asphalt Shingle<br>Forced Air | Vinyl Siding,Wood Frame<br>Flooring:                                                  |                |                                         |        |               |  |  |  |
|-----------------------------|-------------------------------|---------------------------------------------------------------------------------------|----------------|-----------------------------------------|--------|---------------|--|--|--|
| Ext Feat:                   | Private Yard                  |                                                                                       |                | Carpet,Ceramic Tile,Ha<br>Water Source: | rawood |               |  |  |  |
|                             |                               |                                                                                       |                | Fnd/Bsmt:                               |        |               |  |  |  |
|                             |                               |                                                                                       |                | Poured Concrete                         |        |               |  |  |  |
| Kitchen Appl:               |                               | Dryer,Electric Stove,Garage Control(s),Microwave,Refrigerator,Washer,Window Coverings |                |                                         |        |               |  |  |  |
| Int Feat:<br>Utilities:     |                               | Kitchen Island,Open Floorplan,Pantry,See Remarks,Soaking Tub,Walk-In Closet(s)        |                |                                         |        |               |  |  |  |
|                             |                               |                                                                                       |                | Room Information                        |        |               |  |  |  |
| Room                        |                               | Level                                                                                 | Dimensions     | <u>Room</u>                             | Level  | Dimensions    |  |  |  |
| Living Room                 |                               | Main                                                                                  | 13`5" x 9`0"   | Kitchen                                 | Main   | 11`9" x 9`0"  |  |  |  |
| Dining Room                 |                               | Main                                                                                  | 8`4" x 9`0"    | Family Room                             | Main   | 18`2" x 18`1" |  |  |  |
| Laundry                     |                               | Main                                                                                  | 6`5" x 5`11"   | Bonus Room                              | Second | 12`1" x 11`6" |  |  |  |
| Bedroom - Prin              | mary                          | Second                                                                                | 16`6" x 12`2"  | Bedroom                                 | Second | 12`8" x 9`1"  |  |  |  |
| Bedroom                     |                               | Second                                                                                | 12`10" x 8`10" | 2pc Bathroom                            | Main   | 0`0" x 0`0"   |  |  |  |
| 4pc Ensuite ba              | ath                           | Second                                                                                | 0`0" x 0`0"    | 4pc Bathroom                            | Second | 0`0" x 0`0"   |  |  |  |
|                             |                               |                                                                                       |                | Legal/Tax/Financial                     |        |               |  |  |  |