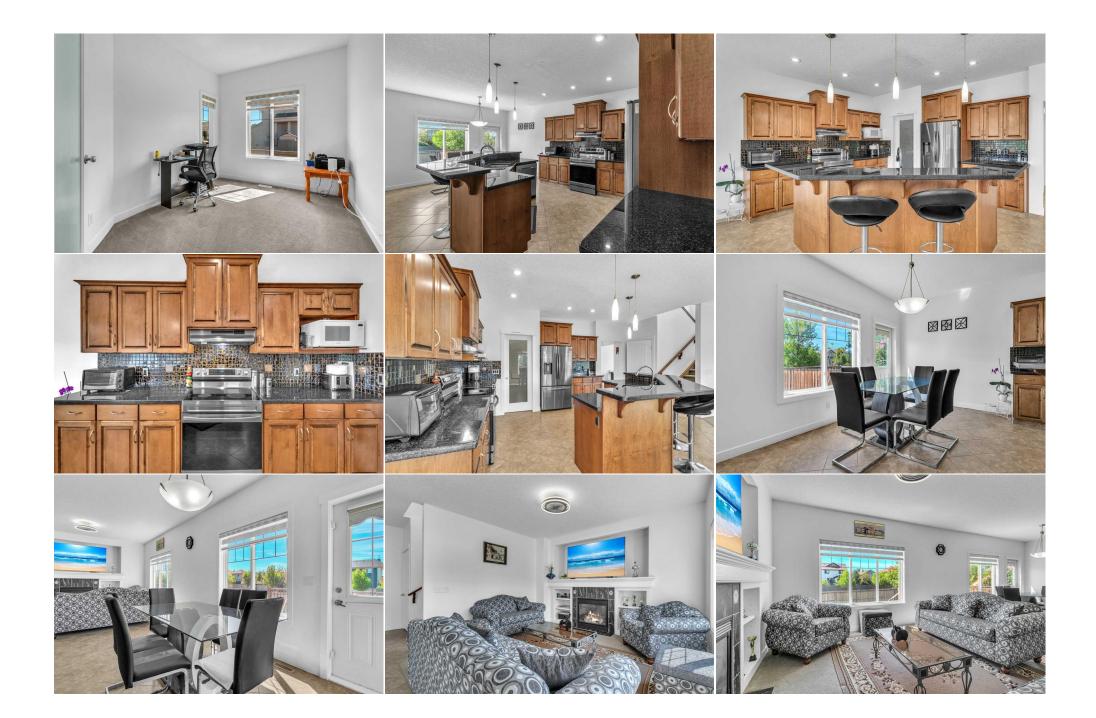

Utilities and Features

| Roof:Asphalt ShingleHeating:High Efficiency,Forced Air,Natural GasSewer:Ext Feat:Other,Rain Gutters |                                         |                                                                                                                           | Construction:<br>Concrete,Manufactured Floor Joist,Silent Floor<br>Joists,Vinyl Siding,Wood Frame<br>Flooring:<br>Carpet,Ceramic Tile<br>Water Source:<br>Fnd/Bsmt:<br>Poured Concrete |                                                                |                                                                                             |  |  |  |
|-----------------------------------------------------------------------------------------------------|-----------------------------------------|---------------------------------------------------------------------------------------------------------------------------|----------------------------------------------------------------------------------------------------------------------------------------------------------------------------------------|----------------------------------------------------------------|---------------------------------------------------------------------------------------------|--|--|--|
| Kitchen Appl:<br>Int Feat:<br>Utilities:                                                            | Dishwasher,Electric St<br>High Ceilings | Dishwasher,Electric Stove,Range Hood,Refrigerator,Washer/Dryer<br>High Ceilings<br>Room Information                       |                                                                                                                                                                                        |                                                                |                                                                                             |  |  |  |
| <u>Room</u><br>Family Room<br>Kitchen<br>Pantry<br>Office<br>Bedroom - Prin<br>5pc Ensuite ba       |                                         | Dimensions<br>15' 7" x 13' 7"<br>17' 5" x 12' 8"<br>7' 2" x 5' 6"<br>11' 3" x 9' 0"<br>15' 0" x 13' 6"<br>14' 4" x 12' 7" | <u>Room</u><br>Foyer<br>Dining Room<br>Laundry<br>Bedroom<br>Bedroom<br>2pc Bathroom                                                                                                   | <u>Level</u><br>Main<br>Main<br>Main<br>Upper<br>Upper<br>Main | Dimensions<br>11`7" x 8`5"<br>12`6" x 8`8"<br>8`5" x 7`10"<br>11`3" x 9`1"<br>12`7" x 10`0" |  |  |  |

| 4pc Bathroom | Upper                                                                                                                                                                                                                                                                                                                                                                                                                                                                                                                                                                                                                                                                                                                                                                                                                                                                                                                                                                                                                                                                                        | 8`2" x 5`1" |                                                                                                                                                                                                                                                                                                                                                                                                                                                                                                                                                                                           |
|--------------|----------------------------------------------------------------------------------------------------------------------------------------------------------------------------------------------------------------------------------------------------------------------------------------------------------------------------------------------------------------------------------------------------------------------------------------------------------------------------------------------------------------------------------------------------------------------------------------------------------------------------------------------------------------------------------------------------------------------------------------------------------------------------------------------------------------------------------------------------------------------------------------------------------------------------------------------------------------------------------------------------------------------------------------------------------------------------------------------|-------------|-------------------------------------------------------------------------------------------------------------------------------------------------------------------------------------------------------------------------------------------------------------------------------------------------------------------------------------------------------------------------------------------------------------------------------------------------------------------------------------------------------------------------------------------------------------------------------------------|
|              |                                                                                                                                                                                                                                                                                                                                                                                                                                                                                                                                                                                                                                                                                                                                                                                                                                                                                                                                                                                                                                                                                              |             | Legal/Tax/Financial                                                                                                                                                                                                                                                                                                                                                                                                                                                                                                                                                                       |
| Title:       |                                                                                                                                                                                                                                                                                                                                                                                                                                                                                                                                                                                                                                                                                                                                                                                                                                                                                                                                                                                                                                                                                              | Zoning:     |                                                                                                                                                                                                                                                                                                                                                                                                                                                                                                                                                                                           |
| Fee Simple   |                                                                                                                                                                                                                                                                                                                                                                                                                                                                                                                                                                                                                                                                                                                                                                                                                                                                                                                                                                                                                                                                                              | R1          |                                                                                                                                                                                                                                                                                                                                                                                                                                                                                                                                                                                           |
| Legal Desc:  | 0612007                                                                                                                                                                                                                                                                                                                                                                                                                                                                                                                                                                                                                                                                                                                                                                                                                                                                                                                                                                                                                                                                                      |             |                                                                                                                                                                                                                                                                                                                                                                                                                                                                                                                                                                                           |
|              |                                                                                                                                                                                                                                                                                                                                                                                                                                                                                                                                                                                                                                                                                                                                                                                                                                                                                                                                                                                                                                                                                              |             | Remarks                                                                                                                                                                                                                                                                                                                                                                                                                                                                                                                                                                                   |
| Pub Rmks:    | This nicely laid out, bright 2200-sq-ft home on a corner lot in the Canals district of Airdrie features a private walk-up entrance to th<br>framed and plumbed for a good-sized 2-bedroom suite with egress windows; the bathtub is already set in. The spacious 1050 sq f<br>offers an invaluable 11 X 9 ft office/room with a door and window, an ample-sized foyer, and the beloved walk-thru pantry from the<br>This kitchen shows off granite countertops and newer stylish stainless-steel appliances including a SXS fridge with water dispenser<br>replaced. Upstairs is a large 17 X 13 ft bonus room and 15 X 13'6 master bedroom with walk-in closet and full ensuite including a pr<br>spacious shower. FYI. The shingles were replaced 2 years ago as was the high-efficiency furnace and hot water tank. Located on a t<br>St on the west side of town, this home is near all services including shopping and walking distance to schools. Get ready to enjoy a<br>basement suite for revenue generation. Come on by and have a look:-)<br>n/a<br>RE/MAX Real Estate (Central) |             | ite with egress windows; the bathtub is already set in. The spacious 1050 sq ft main floor with 9-ft high ceiling<br>r and window, an ample-sized foyer, and the beloved walk-thru pantry from the attached garage to the kitchen.<br>er stylish stainless-steel appliances including a SXS fridge with water dispenser; all lighting was also recently<br>and 15 X 13'6 master bedroom with walk-in closet and full ensuite including a private WC, jetted tub plus<br>years ago as was the high-efficiency furnace and hot water tank. Located on a traditional, large lot just off 8th |