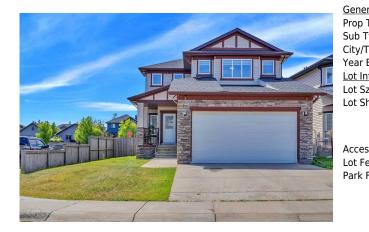

## 166 CANALS Circle, Airdrie T4B 0L4

| MLS®#:  | A2143520 | Area:   | Canals  | Listing<br>Date: | 06/29/24 | List Price: \$685,000      |
|---------|----------|---------|---------|------------------|----------|----------------------------|
| Status: | Pending  | County: | Airdrie | Change:          | None     | Association: Fort McMurray |

| eral Information | <u>1</u>                                                                                                 |           |       | DOM           |           |
|------------------|----------------------------------------------------------------------------------------------------------|-----------|-------|---------------|-----------|
| o Type:          | Residential                                                                                              |           |       | 6             |           |
| Туре:            | Detached                                                                                                 |           |       | <u>Layout</u> |           |
| /Town:           | Airdrie Finished Floor Area                                                                              |           |       | Beds:         | 3 (3 )    |
| r Built:         | 2008                                                                                                     | Abv Sqft: | 2,200 | Baths:        | 2.5 (2 1) |
| Information      |                                                                                                          | Low Sqft: |       | Style:        | 2 Storey  |
| Sz Ar:           | 5,468 sqft                                                                                               | Ttl Sqft: | 2,200 |               |           |
| Shape:           |                                                                                                          |           |       | Parking       |           |
|                  |                                                                                                          |           |       | Ttl Park:     | 4         |
|                  |                                                                                                          |           |       | Garage Sz:    | 2         |
| ess:             |                                                                                                          |           |       |               |           |
| Feat:<br>< Feat: | Back Yard,City Lot,Corner Lot,Front Yard,No Neighbours Behind,Landscaped,Level<br>Double Garage Attached |           |       |               |           |