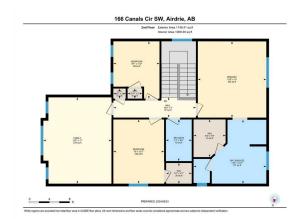

| eral Information | <u>1</u>                                                                                                 |           |       | DOM           |           |
|------------------|----------------------------------------------------------------------------------------------------------|-----------|-------|---------------|-----------|
| o Type:          | Residential                                                                                              |           |       | 6             |           |
| Туре:            | Detached                                                                                                 |           |       | <u>Layout</u> |           |
| /Town:           | Airdrie Finished Floor Area                                                                              |           |       | Beds:         | 3 (3 )    |
| r Built:         | 2008                                                                                                     | Abv Sqft: | 2,200 | Baths:        | 2.5 (2 1) |
| Information      |                                                                                                          | Low Sqft: |       | Style:        | 2 Storey  |
| Sz Ar:           | 5,468 sqft                                                                                               | Ttl Sqft: | 2,200 |               |           |
| Shape:           |                                                                                                          |           |       | Parking       |           |
|                  |                                                                                                          |           |       | Ttl Park:     | 4         |
|                  |                                                                                                          |           |       | Garage Sz:    | 2         |
| ess:             |                                                                                                          |           |       |               |           |
| Feat:<br>< Feat: | Back Yard,City Lot,Corner Lot,Front Yard,No Neighbours Behind,Landscaped,Level<br>Double Garage Attached |           |       |               |           |

Utilities and Features

| Roof:Asphalt ShingleHeating:High Efficiency,Forced Air,Natural GasSewer:Ext Feat:Other,Rain Gutters |                                         |                                                                                                                           | Construction:<br>Concrete,Manufactured Floor Joist,Silent Floor<br>Joists,Vinyl Siding,Wood Frame<br>Flooring:<br>Carpet,Ceramic Tile<br>Water Source:<br>Fnd/Bsmt:<br>Poured Concrete |                                                                |                                                                                             |  |  |  |
|-----------------------------------------------------------------------------------------------------|-----------------------------------------|---------------------------------------------------------------------------------------------------------------------------|----------------------------------------------------------------------------------------------------------------------------------------------------------------------------------------|----------------------------------------------------------------|---------------------------------------------------------------------------------------------|--|--|--|
| Kitchen Appl:<br>Int Feat:<br>Utilities:                                                            | Dishwasher,Electric St<br>High Ceilings | Dishwasher,Electric Stove,Range Hood,Refrigerator,Washer/Dryer<br>High Ceilings<br>Room Information                       |                                                                                                                                                                                        |                                                                |                                                                                             |  |  |  |
| <u>Room</u><br>Family Room<br>Kitchen<br>Pantry<br>Office<br>Bedroom - Prin<br>5pc Ensuite ba       |                                         | Dimensions<br>15' 7" x 13' 7"<br>17' 5" x 12' 8"<br>7' 2" x 5' 6"<br>11' 3" x 9' 0"<br>15' 0" x 13' 6"<br>14' 4" x 12' 7" | <u>Room</u><br>Foyer<br>Dining Room<br>Laundry<br>Bedroom<br>Bedroom<br>2pc Bathroom                                                                                                   | <u>Level</u><br>Main<br>Main<br>Main<br>Upper<br>Upper<br>Main | Dimensions<br>11`7" x 8`5"<br>12`6" x 8`8"<br>8`5" x 7`10"<br>11`3" x 9`1"<br>12`7" x 10`0" |  |  |  |