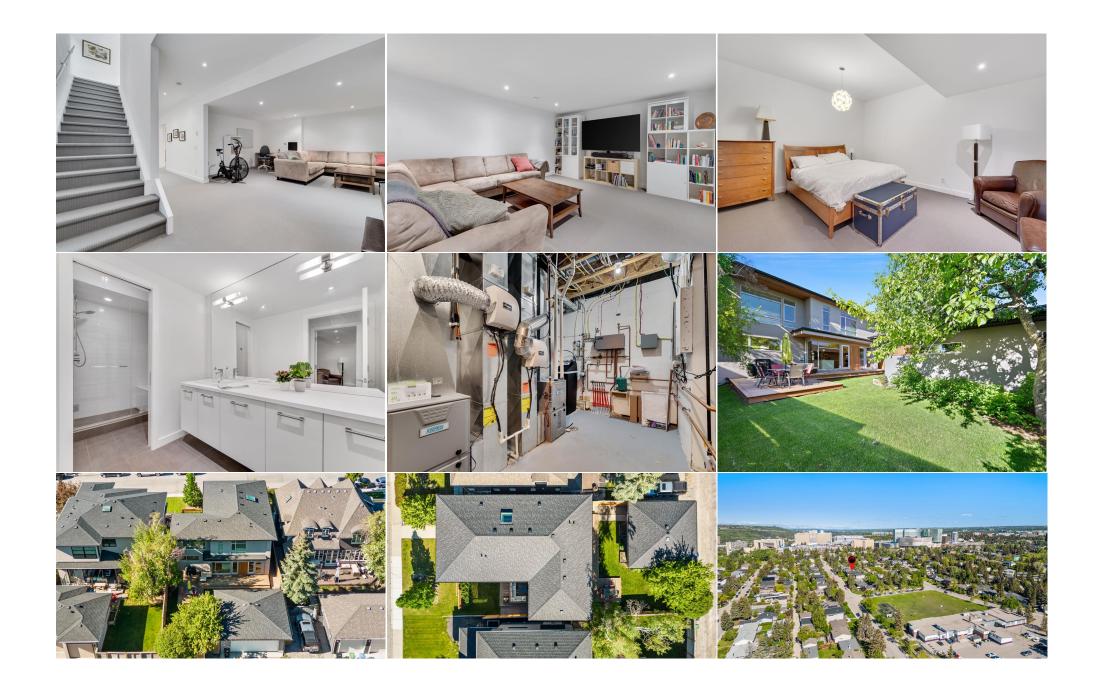

| Bedroom<br>Laundry<br>Game Room<br>3pc Bathroom<br>Furnace/Utility Room                                                                                                                                                                                                                                                                                                                                                                                                                                                                                                                                                                                                                                                                                                                                                                                                                                                                                                                                                                                                                                                                                                                                                                                                                                                                                                                                                                                                                                            | Second<br>Second<br>Lower<br>Lower<br>Lower | 12`1" x 11`7"<br>13`4" x 8`3"<br>21`11" x 19`8"<br>0`0" x 0`0"<br>20`9" x 18`1" | Bedroom<br>3pc Bathroom<br>Bedroom<br>Storage<br>Tax/Financial | Second<br>Second<br>Lower<br>Lower                                                                                                                                                                                                                                                                                                                                                                                                                                                                                                 | 13`9" x 13`3"<br>0`0" x 0`0"<br>16`3" x 15`10"<br>11`6" x 4`10"                                                                                                                                                                                                                                                                                                                                                                                                                                                                            |
|--------------------------------------------------------------------------------------------------------------------------------------------------------------------------------------------------------------------------------------------------------------------------------------------------------------------------------------------------------------------------------------------------------------------------------------------------------------------------------------------------------------------------------------------------------------------------------------------------------------------------------------------------------------------------------------------------------------------------------------------------------------------------------------------------------------------------------------------------------------------------------------------------------------------------------------------------------------------------------------------------------------------------------------------------------------------------------------------------------------------------------------------------------------------------------------------------------------------------------------------------------------------------------------------------------------------------------------------------------------------------------------------------------------------------------------------------------------------------------------------------------------------|---------------------------------------------|---------------------------------------------------------------------------------|----------------------------------------------------------------|------------------------------------------------------------------------------------------------------------------------------------------------------------------------------------------------------------------------------------------------------------------------------------------------------------------------------------------------------------------------------------------------------------------------------------------------------------------------------------------------------------------------------------|--------------------------------------------------------------------------------------------------------------------------------------------------------------------------------------------------------------------------------------------------------------------------------------------------------------------------------------------------------------------------------------------------------------------------------------------------------------------------------------------------------------------------------------------|
|                                                                                                                                                                                                                                                                                                                                                                                                                                                                                                                                                                                                                                                                                                                                                                                                                                                                                                                                                                                                                                                                                                                                                                                                                                                                                                                                                                                                                                                                                                                    |                                             | <b>3</b> · ·                                                                    |                                                                |                                                                                                                                                                                                                                                                                                                                                                                                                                                                                                                                    |                                                                                                                                                                                                                                                                                                                                                                                                                                                                                                                                            |
| Title:<br><b>Fee Simple</b><br>Legal Desc:                                                                                                                                                                                                                                                                                                                                                                                                                                                                                                                                                                                                                                                                                                                                                                                                                                                                                                                                                                                                                                                                                                                                                                                                                                                                                                                                                                                                                                                                         | 7527GN                                      | Zoning:<br>R-C1                                                                 | enertic                                                        |                                                                                                                                                                                                                                                                                                                                                                                                                                                                                                                                    |                                                                                                                                                                                                                                                                                                                                                                                                                                                                                                                                            |
| Legal Desc: 7527GN   Pub Rmks: Welcome to the 'Courtyard House' - a warm and modern Scandinavian-inspired family home is constructed by award-winning Alloy Homes, this timeless masterpiece was designed with har developed living space this 4-bedroom, 3.5 bath modern home is ideal for those seeking an effeatures a seamless flow-through design washed in sunlight, with artisan tile, white oak hard hallway with its vaulted column skylight illuminates a stylish 1.5 storey art-wall feature. The corner treatment is anchored by a signature white tiled fireplace with extended stone hearth windows comfortably seats family and friends. The sleek and functional kitchen with easy cor and white cabinets, quartz counters with waterfall edge, an elevated appliance package with integrated fridge/freezer, and dishwasher, and a grand, 14-foot centre island with stainless is strategically set away but still proximal, providing for a comfortable, productive, and inspi ultra-functional boot room with custom built-in lockers, loads of extra storage, and a truby an immersive open-air sensation. Families will love the large flex room. A full laundry area, a floor. The lower level features a 4th bedroom, 3-piece bath, extra storage, and a grand family space including side courtyard and back deck constructed with Red Balau Batu tropical hardw larger vehicles and allows for extra storage. Located steps from the University of Calgary, For for your private viewing. |                                             |                                                                                 |                                                                | nious indoor-outdoor living in mi<br>ated lifestyle in an established ir<br>od, stainless steel, and glass fea<br>mfortable front living area with it<br>generous central dining area wit<br>yard and garden access features<br>burner gas range, built-in oven, r<br>el extension and bar seating. A th<br>g hybrid workspace. Completing t<br>der room. An open riser oak stair<br>te-of-a-kind bedroom flanked by f<br>g with two more bedrooms and 3<br>bom ideal for game or movie nigh<br>d are ideal for entertaining. Over | ind. With over 4,180 sq.ft. of<br>nner-city community. The main floor<br>aturing prominently. The central<br>ts curtain wall of glass and seamless<br>th drop ceiling finish and wall of<br>smart and stylish two-tone walnut<br>microwave, warming drawer,<br>houghtfully placed main-floor office<br>the main-floor experience is the<br>rcase leads to the upper level, home<br>full-height glass walls providing for<br>8-piece bath completes the upper<br>nts. Mature trees and ample outdoor<br>ersized double detached garage fits |