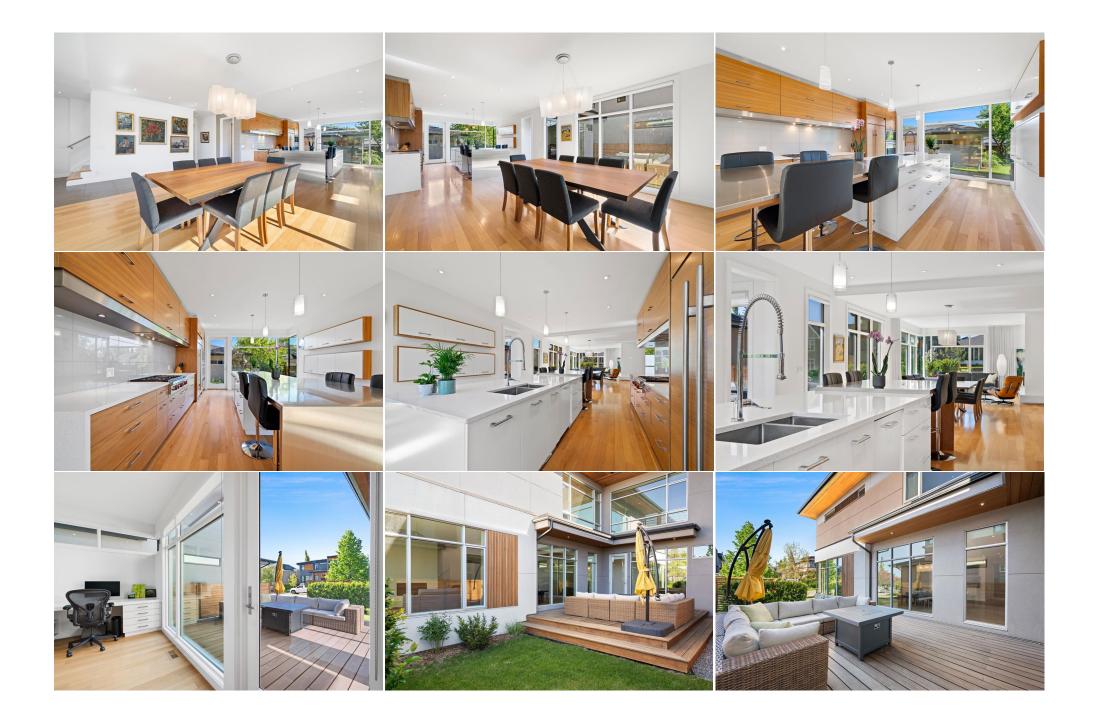

| Bedroom<br>Laundry<br>Game Room<br>3pc Bathroom<br>Furnace/Utility Room                                                                                                                                                                                                                                                                                                                                                                                                                                                                                                                                                                                                                                                                                                                                                                                                                                                                                                                                                                                                                                                                                                                                                                                                                                                                                                                                                                                                                                            | Second<br>Second<br>Lower<br>Lower<br>Lower | 12`1" x 11`7"<br>13`4" x 8`3"<br>21`11" x 19`8"<br>0`0" x 0`0"<br>20`9" x 18`1" | Bedroom<br>3pc Bathroom<br>Bedroom<br>Storage<br>Tax/Financial | Second<br>Second<br>Lower<br>Lower                                                                                                                                                                                                                                                                                                                                                                                                                                                                                                 | 13`9" x 13`3"<br>0`0" x 0`0"<br>16`3" x 15`10"<br>11`6" x 4`10"                                                                                                                                                                                                                                                                                                                                                                                                                                                                            |
|--------------------------------------------------------------------------------------------------------------------------------------------------------------------------------------------------------------------------------------------------------------------------------------------------------------------------------------------------------------------------------------------------------------------------------------------------------------------------------------------------------------------------------------------------------------------------------------------------------------------------------------------------------------------------------------------------------------------------------------------------------------------------------------------------------------------------------------------------------------------------------------------------------------------------------------------------------------------------------------------------------------------------------------------------------------------------------------------------------------------------------------------------------------------------------------------------------------------------------------------------------------------------------------------------------------------------------------------------------------------------------------------------------------------------------------------------------------------------------------------------------------------|---------------------------------------------|---------------------------------------------------------------------------------|----------------------------------------------------------------|------------------------------------------------------------------------------------------------------------------------------------------------------------------------------------------------------------------------------------------------------------------------------------------------------------------------------------------------------------------------------------------------------------------------------------------------------------------------------------------------------------------------------------|--------------------------------------------------------------------------------------------------------------------------------------------------------------------------------------------------------------------------------------------------------------------------------------------------------------------------------------------------------------------------------------------------------------------------------------------------------------------------------------------------------------------------------------------|
|                                                                                                                                                                                                                                                                                                                                                                                                                                                                                                                                                                                                                                                                                                                                                                                                                                                                                                                                                                                                                                                                                                                                                                                                                                                                                                                                                                                                                                                                                                                    |                                             | <b>3</b> · ·                                                                    |                                                                |                                                                                                                                                                                                                                                                                                                                                                                                                                                                                                                                    |                                                                                                                                                                                                                                                                                                                                                                                                                                                                                                                                            |
| Title:<br><b>Fee Simple</b><br>Legal Desc:                                                                                                                                                                                                                                                                                                                                                                                                                                                                                                                                                                                                                                                                                                                                                                                                                                                                                                                                                                                                                                                                                                                                                                                                                                                                                                                                                                                                                                                                         | 7527GN                                      | Zoning:<br>R-C1                                                                 | enertic                                                        |                                                                                                                                                                                                                                                                                                                                                                                                                                                                                                                                    |                                                                                                                                                                                                                                                                                                                                                                                                                                                                                                                                            |
| Legal Desc: 7527GN   Pub Rmks: Welcome to the 'Courtyard House' - a warm and modern Scandinavian-inspired family home is constructed by award-winning Alloy Homes, this timeless masterpiece was designed with har developed living space this 4-bedroom, 3.5 bath modern home is ideal for those seeking an effeatures a seamless flow-through design washed in sunlight, with artisan tile, white oak hard hallway with its vaulted column skylight illuminates a stylish 1.5 storey art-wall feature. The corner treatment is anchored by a signature white tiled fireplace with extended stone hearth windows comfortably seats family and friends. The sleek and functional kitchen with easy cor and white cabinets, quartz counters with waterfall edge, an elevated appliance package with integrated fridge/freezer, and dishwasher, and a grand, 14-foot centre island with stainless is strategically set away but still proximal, providing for a comfortable, productive, and inspi ultra-functional boot room with custom built-in lockers, loads of extra storage, and a truby an immersive open-air sensation. Families will love the large flex room. A full laundry area, a floor. The lower level features a 4th bedroom, 3-piece bath, extra storage, and a grand family space including side courtyard and back deck constructed with Red Balau Batu tropical hardw larger vehicles and allows for extra storage. Located steps from the University of Calgary, For for your private viewing. |                                             |                                                                                 |                                                                | nious indoor-outdoor living in mi<br>ated lifestyle in an established ir<br>od, stainless steel, and glass fea<br>mfortable front living area with it<br>generous central dining area wit<br>yard and garden access features<br>burner gas range, built-in oven, r<br>el extension and bar seating. A th<br>g hybrid workspace. Completing t<br>der room. An open riser oak stair<br>te-of-a-kind bedroom flanked by f<br>g with two more bedrooms and 3<br>bom ideal for game or movie nigh<br>d are ideal for entertaining. Over | ind. With over 4,180 sq.ft. of<br>nner-city community. The main floor<br>aturing prominently. The central<br>ts curtain wall of glass and seamless<br>th drop ceiling finish and wall of<br>smart and stylish two-tone walnut<br>microwave, warming drawer,<br>houghtfully placed main-floor office<br>the main-floor experience is the<br>rcase leads to the upper level, home<br>full-height glass walls providing for<br>8-piece bath completes the upper<br>nts. Mature trees and ample outdoor<br>ersized double detached garage fits |