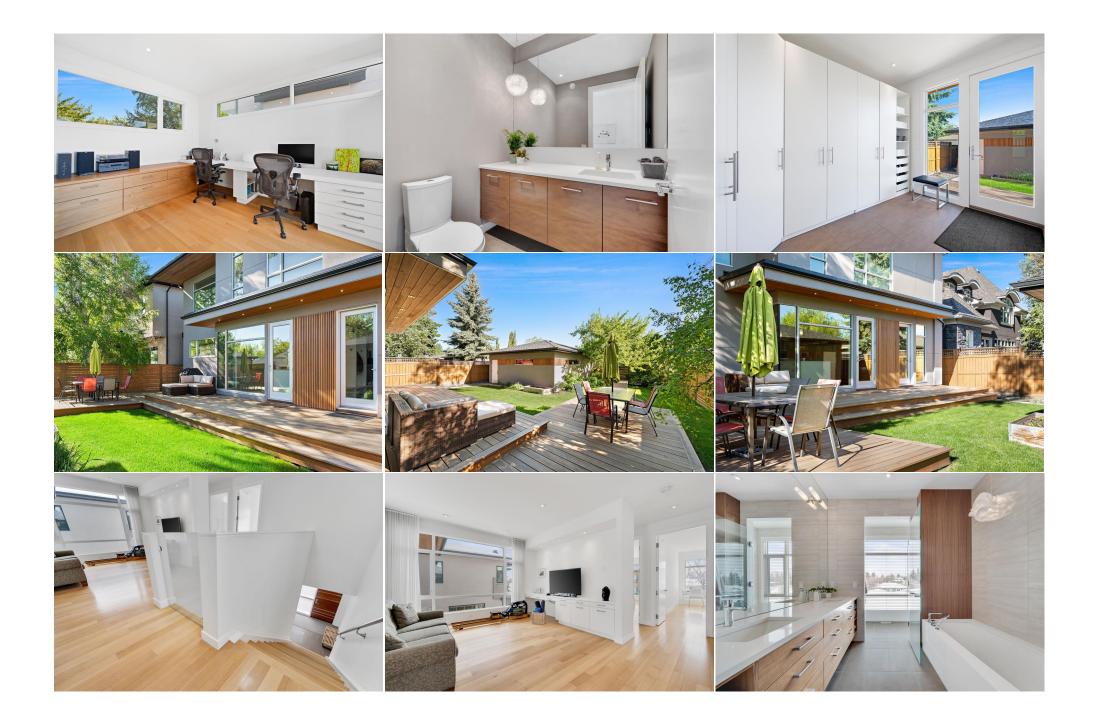

| Bedroom<br>Laundry<br>Game Room<br>3pc Bathroom<br>Furnace/Utility Room                                                                                                                                                                                                                                                                                                                                                                                                                                                                                                                                                                                                                                                                                                                                                                                                                                                                                                                                                                                                                                                                                                                                                                                                                                                                                                                                                                                                                                            | Second<br>Second<br>Lower<br>Lower<br>Lower | 12`1" x 11`7"<br>13`4" x 8`3"<br>21`11" x 19`8"<br>0`0" x 0`0"<br>20`9" x 18`1" | Bedroom<br>3pc Bathroom<br>Bedroom<br>Storage<br>Tax/Financial | Second<br>Second<br>Lower<br>Lower                                                                                                                                                                                                                                                                                                                                                                                                                                                                                                 | 13`9" x 13`3"<br>0`0" x 0`0"<br>16`3" x 15`10"<br>11`6" x 4`10"                                                                                                                                                                                                                                                                                                                                                                                                                                                                            |
|--------------------------------------------------------------------------------------------------------------------------------------------------------------------------------------------------------------------------------------------------------------------------------------------------------------------------------------------------------------------------------------------------------------------------------------------------------------------------------------------------------------------------------------------------------------------------------------------------------------------------------------------------------------------------------------------------------------------------------------------------------------------------------------------------------------------------------------------------------------------------------------------------------------------------------------------------------------------------------------------------------------------------------------------------------------------------------------------------------------------------------------------------------------------------------------------------------------------------------------------------------------------------------------------------------------------------------------------------------------------------------------------------------------------------------------------------------------------------------------------------------------------|---------------------------------------------|---------------------------------------------------------------------------------|----------------------------------------------------------------|------------------------------------------------------------------------------------------------------------------------------------------------------------------------------------------------------------------------------------------------------------------------------------------------------------------------------------------------------------------------------------------------------------------------------------------------------------------------------------------------------------------------------------|--------------------------------------------------------------------------------------------------------------------------------------------------------------------------------------------------------------------------------------------------------------------------------------------------------------------------------------------------------------------------------------------------------------------------------------------------------------------------------------------------------------------------------------------|
|                                                                                                                                                                                                                                                                                                                                                                                                                                                                                                                                                                                                                                                                                                                                                                                                                                                                                                                                                                                                                                                                                                                                                                                                                                                                                                                                                                                                                                                                                                                    |                                             | <b>3</b> · ·                                                                    |                                                                |                                                                                                                                                                                                                                                                                                                                                                                                                                                                                                                                    |                                                                                                                                                                                                                                                                                                                                                                                                                                                                                                                                            |
| Title:<br><b>Fee Simple</b><br>Legal Desc:                                                                                                                                                                                                                                                                                                                                                                                                                                                                                                                                                                                                                                                                                                                                                                                                                                                                                                                                                                                                                                                                                                                                                                                                                                                                                                                                                                                                                                                                         | 7527GN                                      | Zoning:<br>R-C1                                                                 | enertic                                                        |                                                                                                                                                                                                                                                                                                                                                                                                                                                                                                                                    |                                                                                                                                                                                                                                                                                                                                                                                                                                                                                                                                            |
| Legal Desc: 7527GN   Pub Rmks: Welcome to the 'Courtyard House' - a warm and modern Scandinavian-inspired family home is constructed by award-winning Alloy Homes, this timeless masterpiece was designed with har developed living space this 4-bedroom, 3.5 bath modern home is ideal for those seeking an effeatures a seamless flow-through design washed in sunlight, with artisan tile, white oak hard hallway with its vaulted column skylight illuminates a stylish 1.5 storey art-wall feature. The corner treatment is anchored by a signature white tiled fireplace with extended stone hearth windows comfortably seats family and friends. The sleek and functional kitchen with easy cor and white cabinets, quartz counters with waterfall edge, an elevated appliance package with integrated fridge/freezer, and dishwasher, and a grand, 14-foot centre island with stainless is strategically set away but still proximal, providing for a comfortable, productive, and inspi ultra-functional boot room with custom built-in lockers, loads of extra storage, and a truby an immersive open-air sensation. Families will love the large flex room. A full laundry area, a floor. The lower level features a 4th bedroom, 3-piece bath, extra storage, and a grand family space including side courtyard and back deck constructed with Red Balau Batu tropical hardw larger vehicles and allows for extra storage. Located steps from the University of Calgary, For for your private viewing. |                                             |                                                                                 |                                                                | nious indoor-outdoor living in mi<br>ated lifestyle in an established ir<br>od, stainless steel, and glass fea<br>mfortable front living area with it<br>generous central dining area wit<br>yard and garden access features<br>burner gas range, built-in oven, r<br>el extension and bar seating. A th<br>g hybrid workspace. Completing t<br>der room. An open riser oak stair<br>te-of-a-kind bedroom flanked by f<br>g with two more bedrooms and 3<br>bom ideal for game or movie nigh<br>d are ideal for entertaining. Over | ind. With over 4,180 sq.ft. of<br>nner-city community. The main floor<br>aturing prominently. The central<br>ts curtain wall of glass and seamless<br>th drop ceiling finish and wall of<br>smart and stylish two-tone walnut<br>microwave, warming drawer,<br>houghtfully placed main-floor office<br>the main-floor experience is the<br>rcase leads to the upper level, home<br>full-height glass walls providing for<br>8-piece bath completes the upper<br>nts. Mature trees and ample outdoor<br>ersized double detached garage fits |