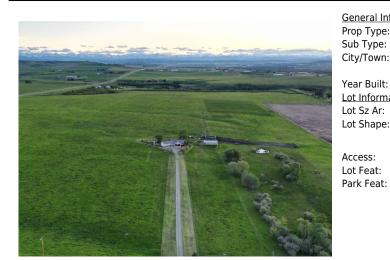

Title: Zoning: **Fee Simple** Α

Legal Desc: 0813144

Remarks

98.46 ACRES OF PRIME land along Hwy 7 & Big Rock Trail will check off all of the boxes for any land or home owner. Offering stunning unobstructed Rocky Mountain views only 3 minutes to Okotoks along with paved access offer up many future possibilities, the maximum density for a 98 acre parcel would be 19 lots so there

really is great opportunity here. On the other hand, this land is fertile and has been used for cattle grazing over the past years but also offers great hay crops so no matter which way you decide to go, the future is looking optimistic here. The aquifers in the area show water is near and teamed with location, you will not find parcels like this coming on the market for many more years to come. Bring your livestock, your family and come view this parcel today. \*\*\*We are also selling a country residential parcel (A2142926) offering a home, barn & 17.93 acres, so be sure to check them both out and see if the package deal works for you and your family.\*\*