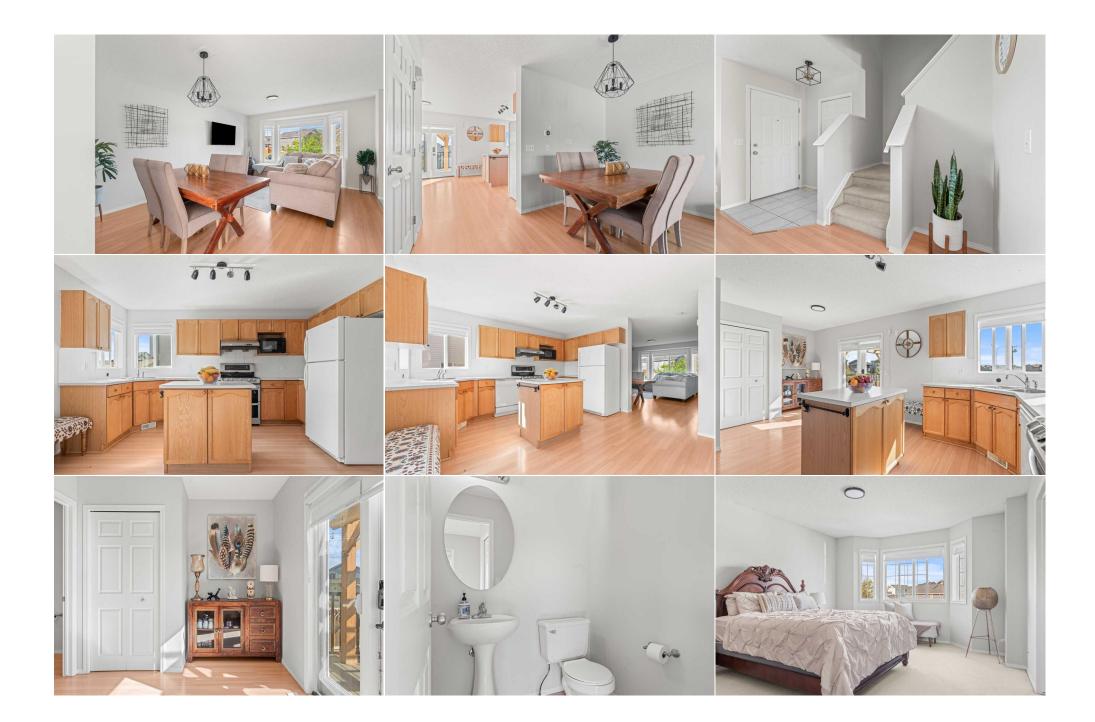

| Title:<br><b>Fee Simple</b><br>Legal Desc:      | Zoning:<br>R-1N<br>0214304                                                                                                                                                                                                                                                                                                                                                                                                                                                                                                                                                                                                                                                                                                                                                                                                                                                                                                                                                                                                                                                                                                                                                                                                                 |
|-------------------------------------------------|--------------------------------------------------------------------------------------------------------------------------------------------------------------------------------------------------------------------------------------------------------------------------------------------------------------------------------------------------------------------------------------------------------------------------------------------------------------------------------------------------------------------------------------------------------------------------------------------------------------------------------------------------------------------------------------------------------------------------------------------------------------------------------------------------------------------------------------------------------------------------------------------------------------------------------------------------------------------------------------------------------------------------------------------------------------------------------------------------------------------------------------------------------------------------------------------------------------------------------------------|
| 5                                               | Remarks                                                                                                                                                                                                                                                                                                                                                                                                                                                                                                                                                                                                                                                                                                                                                                                                                                                                                                                                                                                                                                                                                                                                                                                                                                    |
| Pub Rmks:<br>Inclusions:<br>Property Listed By: | Welcome to this beautiful 3-bedroom, 2.5-bathroom home in the sought-after community of Saddle ridge. As you walk in, you are greeted by an open living room featuring huge windows that flood the space with natural light, complemented by ceramic tiles and laminate. The dining area makes it easy to host gatherings. The kitchen boasts an updated stainless steel stove and hood fan, refrigerator, and ample counter space and storage for all your cooking essentials. A convenient 2-piece bathroom is located on this level. The southwest-facing back door opens to a huge deck with a pergola, huge backyard with double detached garage. The upper level includes two good-sized secondary bedrooms and a large primary bedroom. A 4-piece bathroom finishes this level. The finished lower level features a family room with built-in speakers and laminate flooring. Another full 3-piece bathroom is located on this level aperfect space for an office. The Pie shaped lot with big size backyard equipped with huge parking pad good enough for your RV or boat parking. This unique property in Saddle ridge is your chance to own a great home in a desirable community. Build in Speaker in the Basement Real Broker |