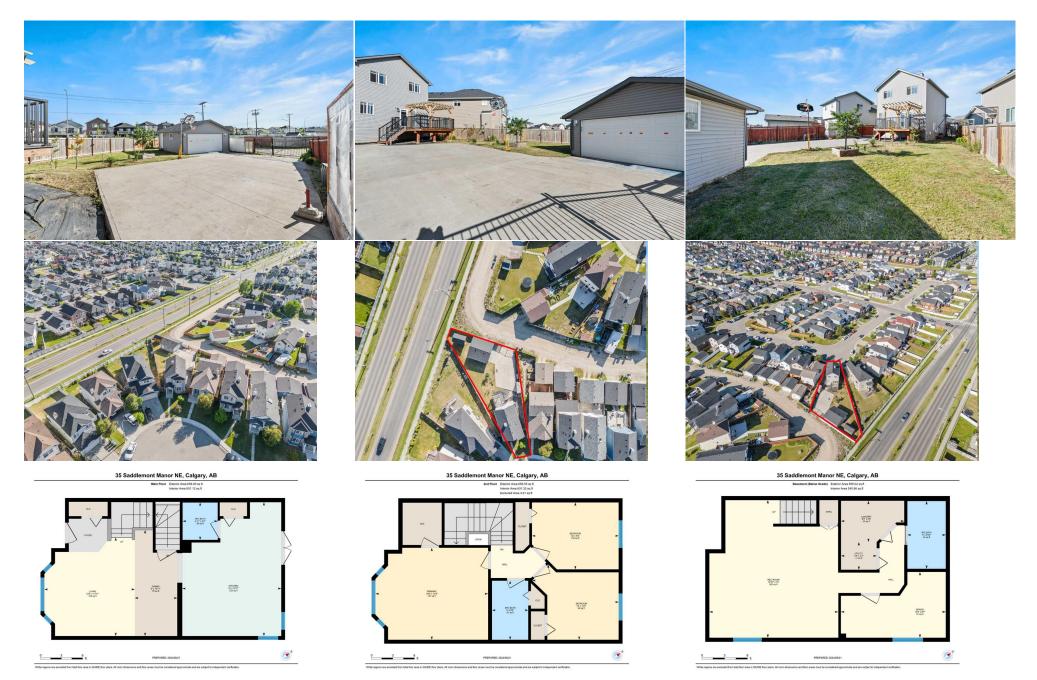

| General Information |                   |                    |           | DOM        |           |
|---------------------|-------------------|--------------------|-----------|------------|-----------|
| Prop Type:          | Residential       |                    |           | 6          |           |
| Sub Type:           | Detached          |                    |           | Layout     |           |
| City/Town:          | Calgary           | Finished Floor Are | <u>ea</u> | Beds:      | 3 (3 )    |
| Year Built:         | 2004              | Abv Sqft:          | 1,317     | Baths:     | 2.5 (2 1) |
| Lot Information     |                   | Low Sqft:          |           | Style:     | 2 Storey  |
| Lot Sz Ar:          | 6,354 sqft        | Ttl Sqft:          | 1,317     |            |           |
| Lot Shape:          |                   |                    |           | Parking    |           |
|                     |                   |                    |           | Ttl Park:  | 6         |
|                     |                   |                    |           | Garage Sz: | 2         |
| Access:             |                   |                    |           | -          |           |
| Lot Feat:           | Back Yard,Pie Sha | aped Lot           |           |            |           |
| Park Feat:          | Double Garage De  | etached            |           |            |           |

| Title:<br><b>Fee Simple</b><br>Legal Desc:      | Zoning:<br>R-1N<br>0214304                                                                                                                                                                                                                                                                                                                                                                                                                                                                                                                                                                                                                                                                                                                                                                                                                                                                                                                                                                                                                                                                                                                                                                                                                 |
|-------------------------------------------------|--------------------------------------------------------------------------------------------------------------------------------------------------------------------------------------------------------------------------------------------------------------------------------------------------------------------------------------------------------------------------------------------------------------------------------------------------------------------------------------------------------------------------------------------------------------------------------------------------------------------------------------------------------------------------------------------------------------------------------------------------------------------------------------------------------------------------------------------------------------------------------------------------------------------------------------------------------------------------------------------------------------------------------------------------------------------------------------------------------------------------------------------------------------------------------------------------------------------------------------------|
| 5                                               | Remarks                                                                                                                                                                                                                                                                                                                                                                                                                                                                                                                                                                                                                                                                                                                                                                                                                                                                                                                                                                                                                                                                                                                                                                                                                                    |
| Pub Rmks:<br>Inclusions:<br>Property Listed By: | Welcome to this beautiful 3-bedroom, 2.5-bathroom home in the sought-after community of Saddle ridge. As you walk in, you are greeted by an open living room featuring huge windows that flood the space with natural light, complemented by ceramic tiles and laminate. The dining area makes it easy to host gatherings. The kitchen boasts an updated stainless steel stove and hood fan, refrigerator, and ample counter space and storage for all your cooking essentials. A convenient 2-piece bathroom is located on this level. The southwest-facing back door opens to a huge deck with a pergola, huge backyard with double detached garage. The upper level includes two good-sized secondary bedrooms and a large primary bedroom. A 4-piece bathroom finishes this level. The finished lower level features a family room with built-in speakers and laminate flooring. Another full 3-piece bathroom is located on this level aperfect space for an office. The Pie shaped lot with big size backyard equipped with huge parking pad good enough for your RV or boat parking. This unique property in Saddle ridge is your chance to own a great home in a desirable community. Build in Speaker in the Basement Real Broker |