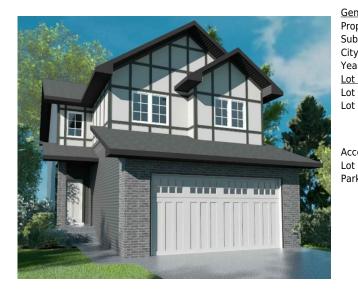

## 808 LAKEWOOD Circle, Strathmore T1P 0G7

| MLS®#:  | A2143668 | Area:   | Lakewood         | Listing<br>Date: | 06/28/24 | List Price: <b>\$779,900</b> |
|---------|----------|---------|------------------|------------------|----------|------------------------------|
| Status: | Active   | County: | Wheatland County | Change:          | None     | Association: Fort McMurray   |

| eneral Information               | _                                                                                 |                   |           | DOM           |           |  |
|----------------------------------|-----------------------------------------------------------------------------------|-------------------|-----------|---------------|-----------|--|
| ор Туре:                         | Residential                                                                       |                   |           | 4             |           |  |
| ub Type:                         | Detached                                                                          |                   |           | <u>Layout</u> |           |  |
| ty/Town:                         | Strathmore                                                                        | Finished Floor Ar | <u>ea</u> | Beds:         | 3 (3 )    |  |
| ear Built:                       | 2024                                                                              | Abv Sqft:         | 2,020     | Baths:        | 3.0 (3 0) |  |
| ot Information                   |                                                                                   | Low Sqft:         |           | Style:        | 2 Storey  |  |
| ot Sz Ar:                        | 4,320 sqft                                                                        | Ttl Sqft:         | 2,020     |               |           |  |
| ot Shape:                        |                                                                                   |                   |           | Parking       |           |  |
|                                  |                                                                                   |                   |           | Ttl Park:     | 4         |  |
|                                  |                                                                                   |                   |           | Garage Sz:    | 2         |  |
| ccess:                           |                                                                                   |                   |           |               |           |  |
| ot Feat:                         | Back Yard,Backs on to Park/Green Space,Cul-De-Sac,Front Yard,No Neighbours Behind |                   |           |               |           |  |
| ark Feat: Double Garage Attached |                                                                                   |                   |           |               |           |  |